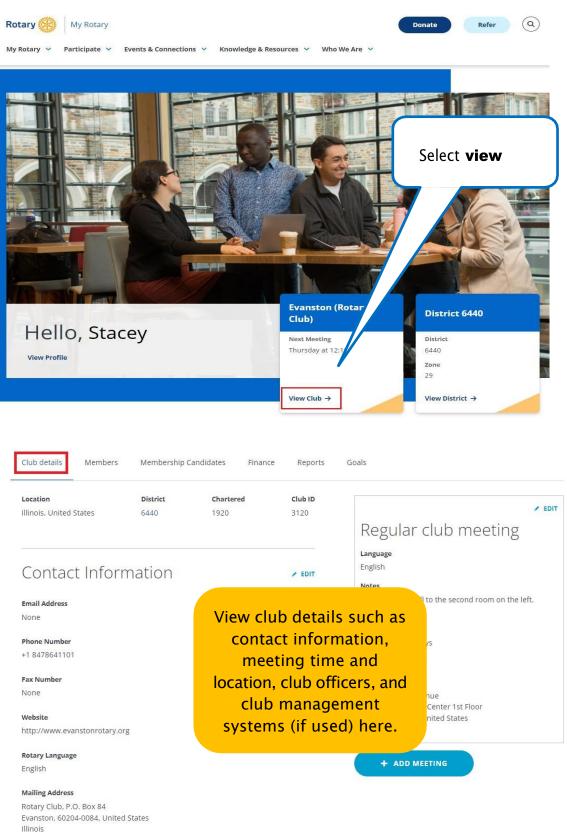

## **GO TO YOUR CLUB'S PAGE**

## Club Management Systems

/ EDIT

Vendors ClubRunner

#### **EDIT MEETING DETAILS**

#### Regular club meeting

Language

English

Notes

Take the main hall to the second room on the left.

When

Thursday at 12:15 2nd & 4th Thursdays

#### Where (In-Person)

One Rotary Center

1560 Sherman Avenue Rotary Conference Center 1st Floor Evanston, 60201, United States Illinois

+ ADD MEETING

If your club has more than one meeting type or format, select **+ ADD MEETING** include other meetings.