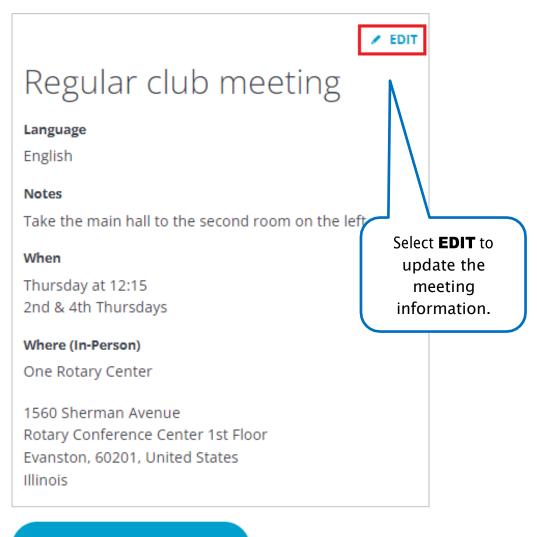

#### **EDIT MEETING DETAILS**

#### Regular club meeting

Language

English

Notes

Take the main hall to the second room on the left.

When

Thursday at 12:15 2nd & 4th Thursdays

#### Where (In-Person)

One Rotary Center

1560 Sherman Avenue Rotary Conference Center 1st Floor Evanston, 60201, United States Illinois

+ ADD MEETING

If your club has more than one meeting type or format, select **+ ADD MEETING** include other meetings.