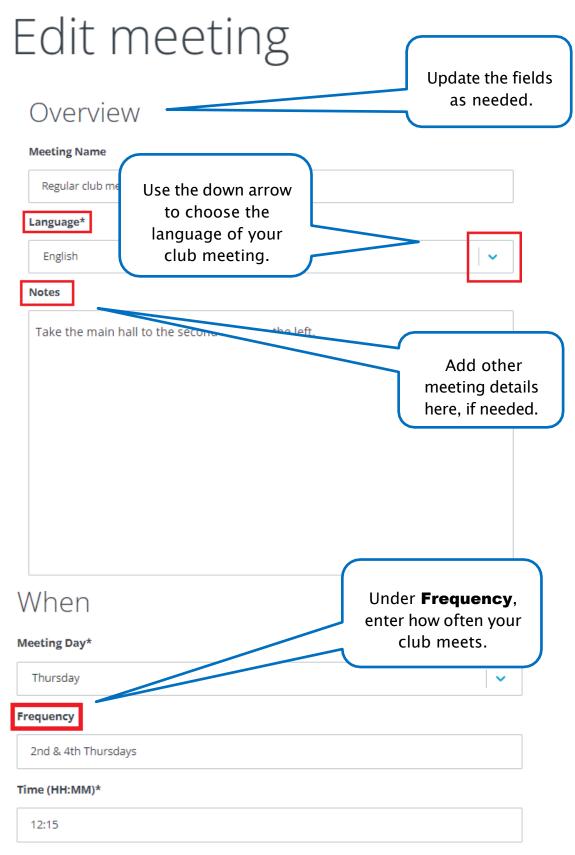

#### Where (In-Person)

One Rotary Center

1560 Sherman Avenue Rotary Conference Center 1st Floor Evanston, 60201, United States Illinois

+ ADD MEETING

If your club has more than one meeting type or format, select **+ ADD MEETING** include other meetings.