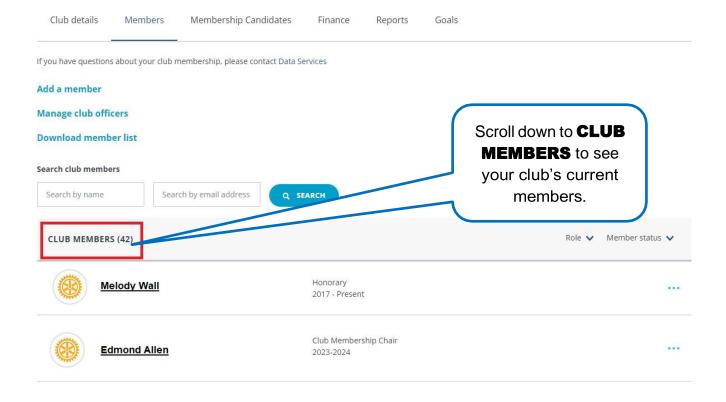

#### **VIEW OPTIONS FOR EDITING MEMBERSHIP**

Select the **member's name** to view their information.

Select the ... next to the member's record for additional actions.

Assign a club officer role

Terminate membership

Edit membership and sponsorship

CLUB MEMBERS (42)

Melody Wall

Honorary 2017 - Present