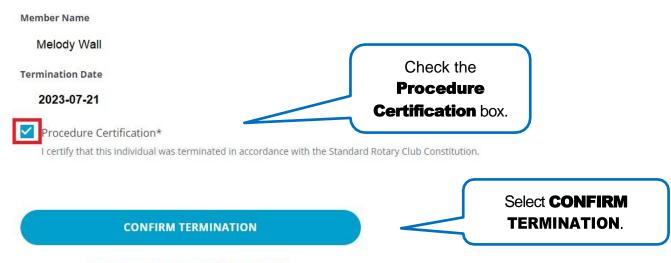

## **REMOVE A MEMBER**

Select **CONTINUE** when you finish.

# Select Termination Details

Please provide a date and reason for termination and review how this data will be used by Rotary. Select the date the member left or will Termination Date\* leave your club. It can be as much as 30 画 days in the past or future. Termination Reason\* Select... HOW THIS INFORMATION WILL BE USED We are sorry to see members leave Rotary. The personal information provided to Rotary about members termination will not be shared and will be used to better understand why members leave Rotary. We may also use this information to contact former members about future memberships Use the down arrow to opportunities. Please contact membershipdevelopment@rotary.org with any open a list of reasons for questions. termination. Select one. CONTINUE CANCEL AND BACK TO CLUB ROSTER

# Confirm Termination Details

Please confirm the details of this member's termination

CANCEL AND BACK TO CLUB ROSTER