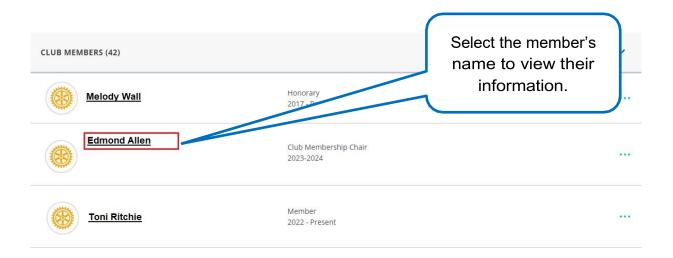

#### **VIEW OPTIONS FOR EDITING MEMBERSHIP**

Select the **member's name** to view their information.

Select the ... next to the member's record for additional actions.

Assign a club officer role

Terminate membership