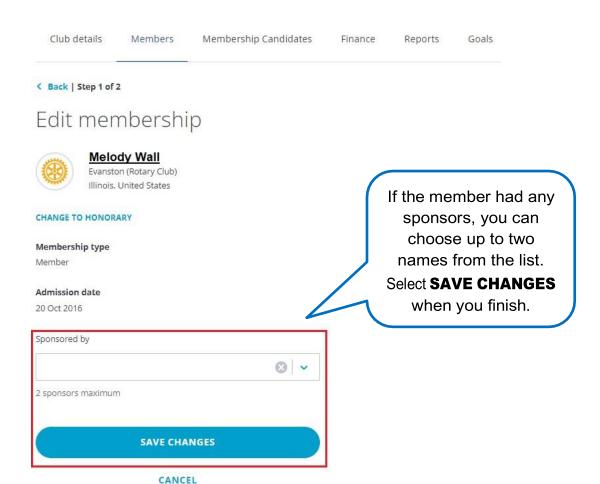

## **EDIT MEMBERSHIP TYPE OR SPONSORS**

## Evanston

Rotary Club Club details Members Membership Candidates Finance < Back | Step 1 of 2 Edit membership Melody Wall Evanston (Rotary Club) Illinois, United States CHANGE TO HONORARY Membership type Admission date 20 Oct 2016 Sponsored by 2 sponsors maximum SAVE CHANGES

#### Select CHANGE TO HONORARY to switch an active member to

Reports

Goals

honorary status. This takes you to another page.