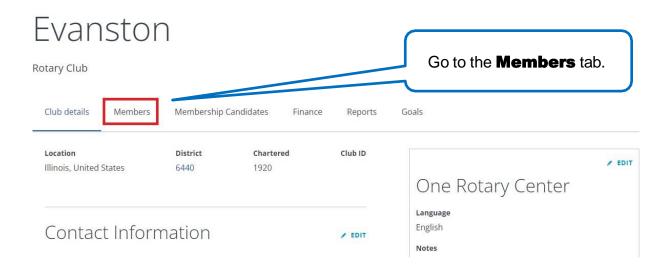

# How to Manage Club Members

#### **GO TO YOUR CLUB'S PAGE**





#### **How to Manage Club Members**





#### **GO TO THE CLUB ROSTER**







#### **VIEW OPTIONS FOR EDITING MEMBERSHIP**

Select the **member's name** to view their information.

Select the ... next to the member's record for additional actions.

Assign a club officer role

Terminate membership

Edit membership and sponsorship



CLUB MEMBERS (42)

Melody Wall

Honorary 2017 - Present

#### Assign a club officer role

allows you to report a member's club officer role. You can also do this in the **Manage club officers** area. See the How to Manage Club Officers guide for instructions.

Edit membership and

**sponsorship** allows you to switch the membership type between honorary and active, or change the sponsors listed for the member.

#### **Terminate membership**

allows you to remove a member from your club's member list.



#### **EDIT MEMBER DETAILS**