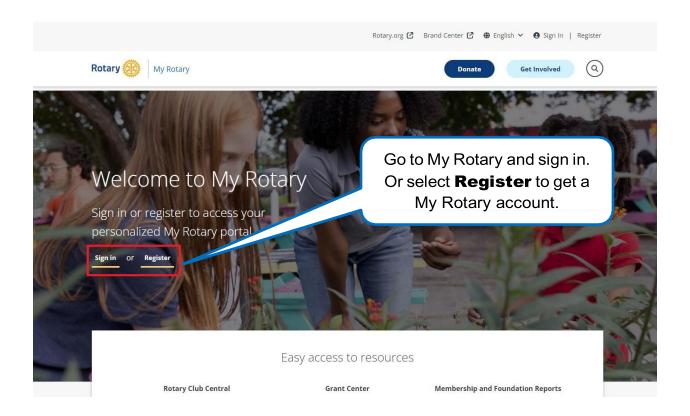

# How to Manage Club Members

#### **GO TO YOUR CLUB'S PAGE**





#### **How to Manage Club Members**





#### **GO TO THE CLUB ROSTER**







#### **VIEW OPTIONS FOR EDITING MEMBERSHIP**

Select the **member's name** to view their information.

Select the ... next to the member's record for additional actions.

Assign a club officer role

Terminate membership

Edit membership and sponsorship



CLUB MEMBERS (42)

Melody Wall

Honorary 2017 - Present

#### Assign a club officer role

allows you to report a member's club officer role. You can also do this in the **Manage club officers** area. See the How to Manage Club Officers guide for instructions.

Edit membership and

**sponsorship** allows you to switch the membership type between honorary and active, or change the sponsors listed for the member.

#### **Terminate membership**

allows you to r