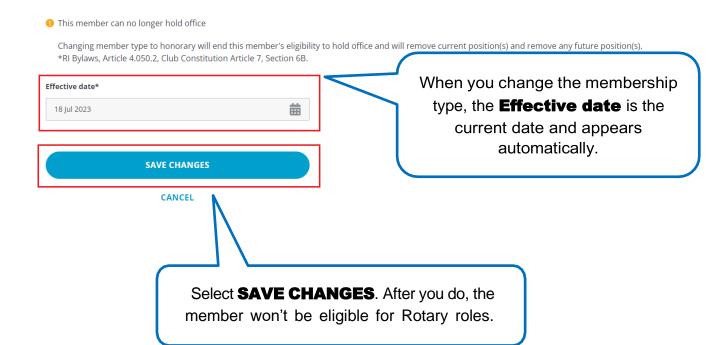

## **EDIT MEMBERSHIP TYPE OR SPONSORS**

## Evanston

Rotary Club Club details Members Membership Candidates Finance < Back | Step 1 of 2 Edit membership Melody Wall Evanston (Rotary Club) Illinois, United States CHANGE TO HONORARY Membership type Admission date 20 Oct 2016 Sponsored by 2 sponsors maximum SAVE CHANGES

#### Select CHANGE TO HONORARY to switch an active member to

Reports

Goals

honorary status. This takes you to another page.