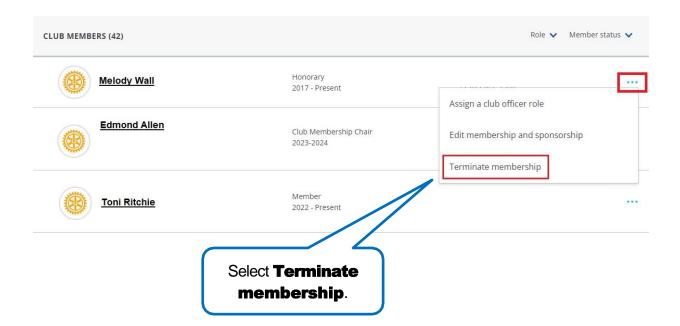

#### **VIEW OPTIONS FOR EDITING MEMBERSHIP**

Select the **member's name** to view their information.

Select the ... next to the member's record for additional actions.

Assign a club officer role

Terminate membership

Edit membership and sponsorship

CLUB MEMBERS (42)

Melody Wall

Honorary 2017 - Present

#### Assign a club officer role

allows you to report a member's club officer role. You can also do this in the **Manage club officers** area. See the How to Manage Club Officers guide for instructions.

Edit membership and

**sponsorship** allows you to switch the membership type between honorary and active, or change the sponsors listed for the member.

#### **Terminate membership**

allows you to remove a member from your club's member list.