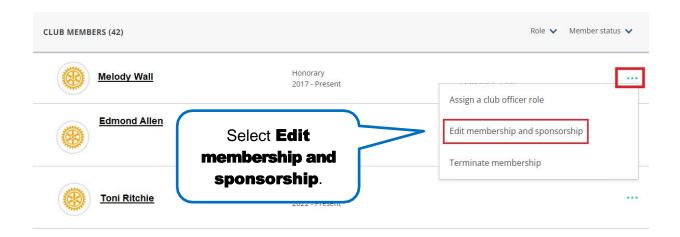

#### **VIEW OPTIONS FOR EDITING MEMBERSHIP**

Select the **member's name** to view their information.

Select the ... next to the member's record for additional actions.

Assign a club officer role

Terminate membership

Edit membership and sponsorship

CLUB MEMBERS (42)

Melody Wall

Honorary 2017 - Present

#### Assign a club officer role

allows you to report a member's club officer role. You can also do this in the **Manage club officers** area. See the How to Manage Club Officers guide for instructions.

Edit membership and

**sponsorship** allows you to switch the membership type between honorary and active, or change the sponsors listed for the member.

#### **Terminate membership**

allows you to remove a member from your club's member list.