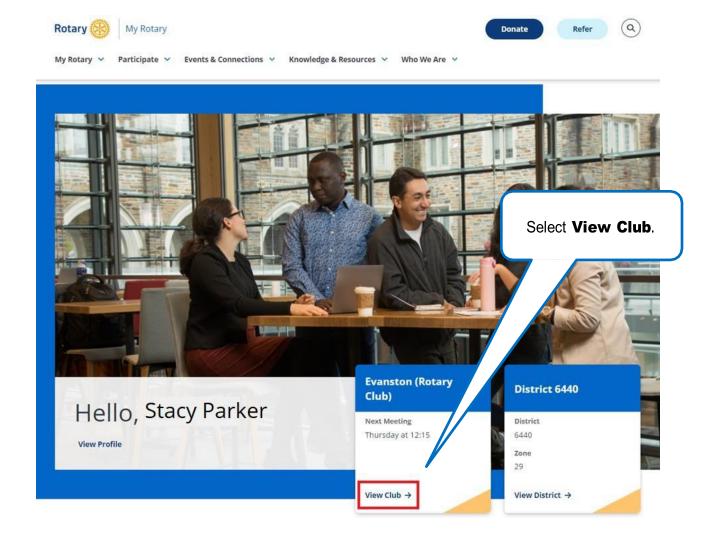

# How to Manage Club Members

#### **GO TO YOUR CLUB'S PAGE**





#### **How to Manage Club Members**





#### **GO TO THE CLUB ROSTER**







#### **VIEW OPTIONS FOR EDITING MEMBERSHIP**

Select the **member's name** to view their information.

Select the ... next to the member's record for additional actions.

Assign a club officer role

Terminate membership

Edit membership and sponsorship



CLUB MEMBERS (42)

Melody Wall

Honorary 2017 - Present

#### Assign a club officer role

allows you to report a member's club officer role. You can also do this in the **Manage club officers** area. See the How to Manage Club Officers guide for instructions.

Edit membership and

**sponsorship** allows you to switch the membership type between honorary and active, or change the sponsors listed for the member.

#### **Terminate membership**

allows you to remove a member from your club's member li