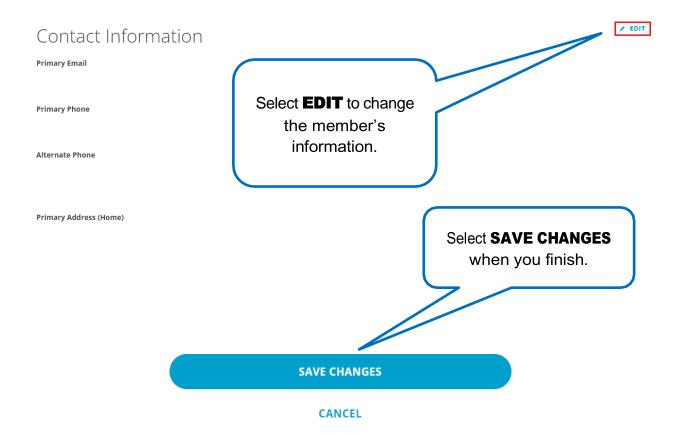

#### **VIEW OPTIONS FOR EDITING MEMBERSHIP**

Select the **member's name** to view their information.

Select the ... next to the member's record for additional actions.

Assign a club officer role

Terminate membership

Edit membership and sponsorship



CLUB MEMBERS (42)

Melody Wall

Honorary 2017 - Present

#### Assign a club officer role

allows you to report a member's club officer role. You can also do this in the **Manage club officers** area. See the How to Manage Club Officers guide for instructions.

Edit membership and

**sponsorship** allows you to switch the membership type between honorary and active, or change the sponsors listed for the member.

#### **Terminate membership**

allows you to remove a member from your club's member list.



#### **EDIT MEMBER DETAILS**







## **EDIT MEMBERSHIP TYPE OR SPONSORS**





## Evanston

#### Rotary Club





## Evanston

Rotary Club Club details Members Membership Candidates Finance < Back | Step 1 of 2 Edit membership Melody Wall Evanston (Rotary Club) Illinois, United States CHANGE TO HONORARY Membership type Admission date 20 Oct 2016 Sponsored by 2 sponsors maximum SAVE CHANGES

CANCEL

#### Select CHANGE TO HONORARY to switch an active member to

Reports

Goals

honorary status. This takes you to another page.









## **REMOVE A MEMBER**



Select **CONTINUE** when you finish.



# Select Termination Details

Please provide a date and reason for termination and review how this data will be used by Rotary. Select the date the member left or will Termination Date\* leave your club. It can be as much as 3