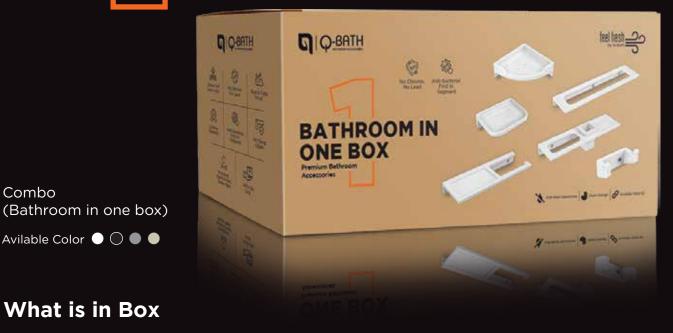

## AVAILABLE COLORS

Lifetime Warranty

Premium Bathroom Accessories

THE R

Q-Bath Bathroom Accessories

| QM-123 Avilable Color Image: Color Ima | Assorted Dispenser Bottle<br>QM-124 Avilable Color • • • •       |
|-------------------------------------------------------------------------------------------------------------------------------------------------------------------------------------------------------------------------------------------------------------------------------------------------------------------------------------------------------------------------------------------------------------------------------------------------------------------------------------------------------------------------------------------------------------------------------------------------------------------------------------------------------------------------------------------------------------------------------------------------------------------------------------------------------------------------------------------------------------------------------------------------------------------------------------------------------------------------|------------------------------------------------------------------|
| Sleek Tissue With Mobile Holder                                                                                                                                                                                                                                                                                                                                                                                                                                                                                                                                                                                                                                                                                                                                                                                                                                                                                                                                         | Towel Rack                                                       |
| QM-125 Avilable Color •                                                                                                                                                                                                                                                                                                                                                                                                                                                                                                                                                                                                                                                                                                                                                                                                                                                                                                                                                 | QM-126 Avilable Color • •                                        |
| Towel Shelf                                                                                                                                                                                                                                                                                                                                                                                                                                                                                                                                                                                                                                                                                                                                                                                                                                                                                                                                                             | Sink Rack                                                        |
| Avilable Color                                                                                                                                                                                                                                                                                                                                                                                                                                                                                                                                                                                                                                                                                                                                                                                                                                                                                                                                                          | QM-128 Avilable Color                                            |
| WINDER                                                                                                                                                                                                                                                                                                                                                                                                                                                                                                         | Toilet Brush With Clener Holder<br>QM-130 Avilable Color • • • • |