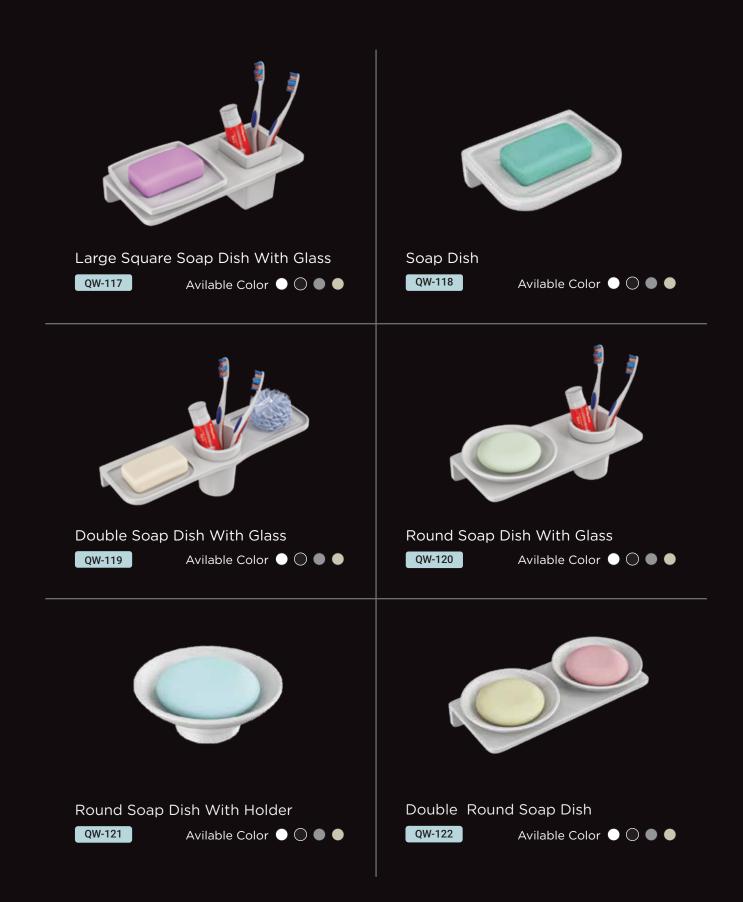

## AVAILABLE COLORS

Lifetime Warranty

Premium Bathroom Accessories

THE R

Q-Bath Bathroom Accessories

| QM-123 Avilable Color Image: Color Ima | Assorted Dispenser Bottle<br>QM-124 Avilable Color • • • •       |
|-------------------------------------------------------------------------------------------------------------------------------------------------------------------------------------------------------------------------------------------------------------------------------------------------------------------------------------------------------------------------------------------------------------------------------------------------------------------------------------------------------------------------------------------------------------------------------------------------------------------------------------------------------------------------------------------------------------------------------------------------------------------------------------------------------------------------------------------------------------------------------------------------------------------------------------------------------------------------|------------------------------------------------------------------|
| Sleek Tissue With Mobile Holder                                                                                                                                                                                                                                                                                                                                                                                                                                                                                                                                                                                                                                                                                                                                                                                                                                                                                                                                         | Towel Rack                                                       |
| QM-125 Avilable Color •                                                                                                                                                                                                                                                                                                                                                                                                                                                                                                                                                                                                                                                                                                                                                                                                                                                                                                                                                 | QM-126 Avilable Color • •                                        |
| Towel Shelf                                                                                                                                                                                                                                                                                                                                                                                                                                                                                                                                                                                                                                                                                                                                                                                                                                                                                                                                                             | Sink Rack                                                        |
| Avilable Color                                                                                                                                                                                                                                                                                                                                                                                                                                                                                                                                                                                                                                                                                                                                                                                                                                                                                                                                                          | QM-128 Avilable Color                                            |
| WINDER                                                                                                                                                                                                                                                                                                                                                                                                                                                                                                         | Toilet Brush With Clener Holder<br>QM-130 Avilable Color • • • • |