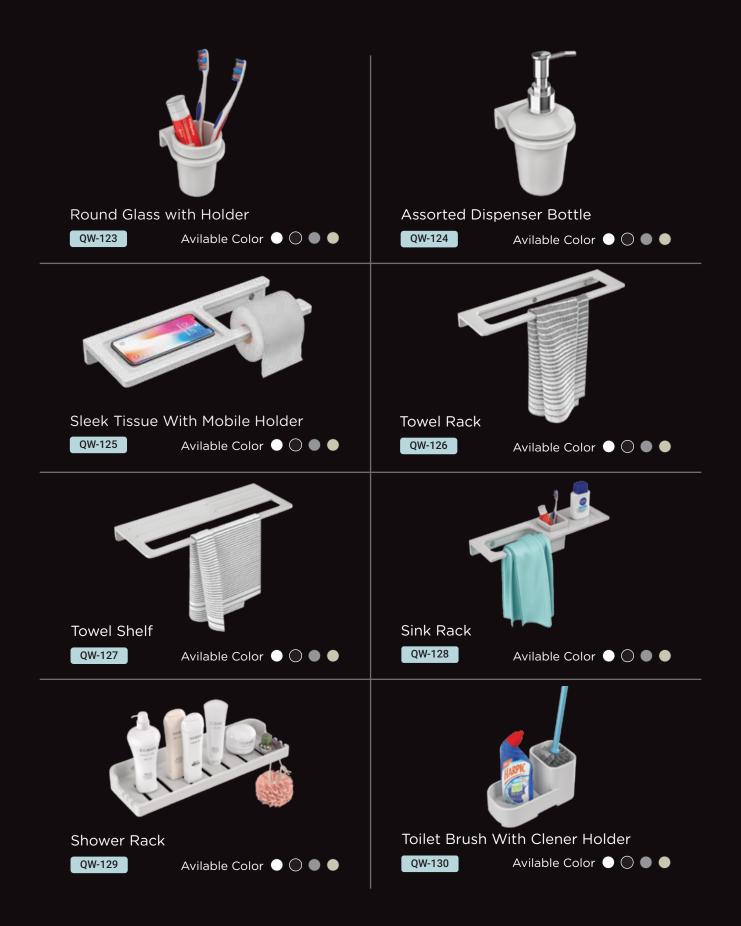

## AVAILABLE COLORS

Lifetime Warranty

Premium Bathroom Accessories

THE R

Q-Bath Bathroom Accessories

| QM-123 Avilable Color Image: Color Ima | Assorted Dispenser Bottle<br>QM-124 Avilable Color • • • •       |
|-------------------------------------------------------------------------------------------------------------------------------------------------------------------------------------------------------------------------------------------------------------------------------------------------------------------------------------------------------------------------------------------------------------------------------------------------------------------------------------------------------------------------------------------------------------------------------------------------------------------------------------------------------------------------------------------------------------------------------------------------------------------------------------------------------------------------------------------------------------------------------------------------------------------------------------------------------------------------|------------------------------------------------------------------|
| Sleek Tissue With Mobile Holder                                                                                                                                                                                                                                                                                                                                                                                                                                                                                                                                                                                                                                                                                                                                                                                                                                                                                                                                         | Towel Rack                                                       |
| QM-125 Avilable Color •                                                                                                                                                                                                                                                                                                                                                                                                                                                                                                                                                                                                                                                                                                                                                                                                                                                                                                                                                 | QM-126 Avilable Color • •                                        |
| Towel Shelf                                                                                                                                                                                                                                                                                                                                                                                                                                                                                                                                                                                                                                                                                                                                                                                                                                                                                                                                                             | Sink Rack                                                        |
| Avilable Color                                                                                                                                                                                                                                                                                                                                                                                                                                                                                                                                                                                                                                                                                                                                                                                                                                                                                                                                                          | QM-128 Avilable Color                                            |
| WINDER                                                                                                                                                                                                                                                                                                                                                                                                                                                                                                         | Toilet Brush With Clener Holder<br>QM-130 Avilable Color • • • • |