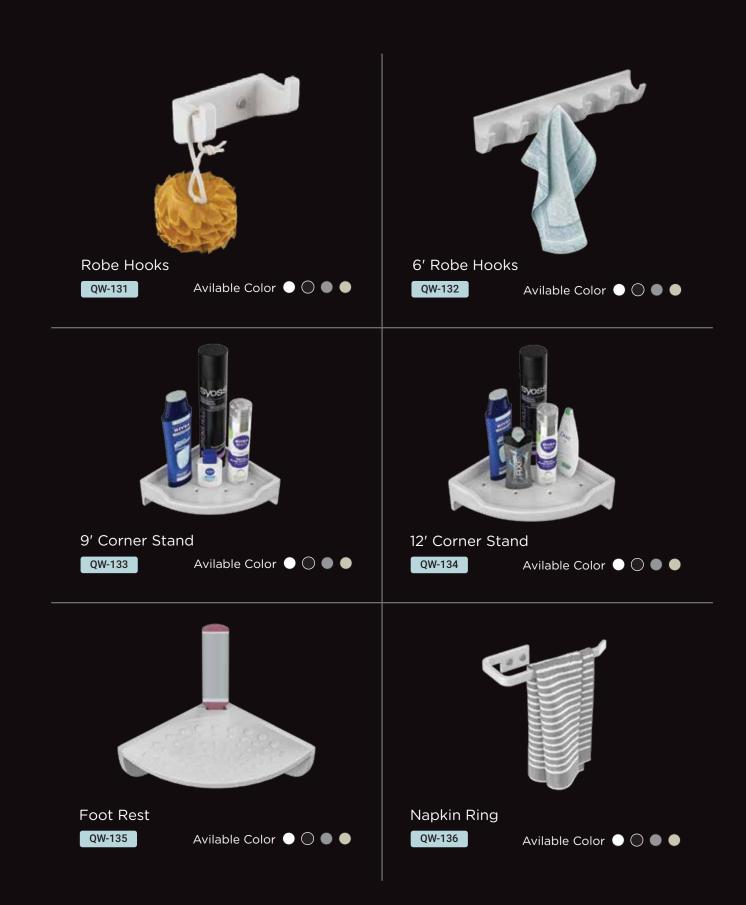

Premium Bathroom Accessories By Q-bath





sleek Design



**Durable Material** 

**New Collection** 

ala

CERAMIC FEEL



## Premium Bathroom Accessories



0,0.85



## COLOR THAT SPEAKS FOR YOUR AMBIENCE

Excellent quality products wait for your pickup.

## AVAILABLE COLORS







Lifetime Warranty

Premium Bathroom Accessories



















THE R



Q-Bath Bathroom Accessories













| QM-123 Avilable Color Image: Color Ima | Assorted Dispenser Bottle<br>QM-124 Avilable Color • • • •       |
|-----------------------------------------------------------------------------------------------------------------------------------------------------------------------------------------------------------------------------------------------------------------------------------------------------------------------------------------------------------------------------------------------------------------------------------------------------------------------------------------------------------------------------------------------------------------------------------------------------------------------------------------------------------