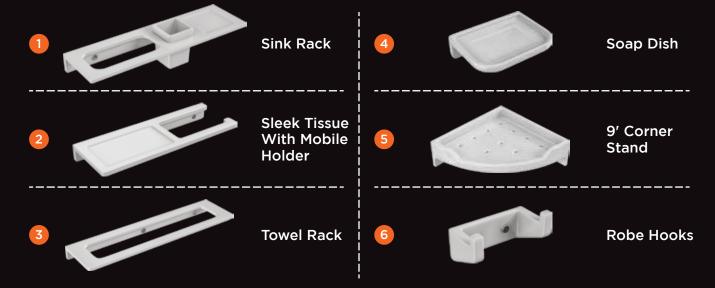

## AVAILABLE COLORS

Lifetime Warranty

Premium Bathroom Accessories

THE R

Q-Bath Bathroom Accessories

| QM-123 Avilable Color Image: Color Ima | Assorted Dispenser Bottle<br>QM-124 Avilable Color • • • •       |
|-------------------------------------------------------------------------------------------------------------------------------------------------------------------------------------------------------------------------------------------------------------------------------------------------------------------------------------------------------------------------------------------------------------------------------------------------------------------------------------------------------------------------------------------------------------------------------------------------------------------------------------------------------------------------------------------------------------------------------------------------------------------------------------------------------------------------------------------------------------------------------------------------------------------------------------------------------------------------|------------------------------------------------------------------|
| Sleek Tissue With Mobile Holder                                                                                                                                                                                                                                                                                                                                                                                                                                                                                                                                                                                                                                                                                                                                                                                                                                                                                                                                         | Towel Rack                                                       |
| QM-125 Avilable Color •                                                                                                                                                                                                                                                                                                                                                                                                                                                                                                                                                                                                                                                                                                                                                                                                                                                                                                                                                 | QM-126 Avilable Color • •                                        |
| Towel Shelf                                                                                                                                                                                                                                                                                                                                                                                                                                                                                                                                                                                                                                                                                                                                                                                                                                                                                                                                                             | Sink Rack                                                        |
| Avilable Color                                                                                                                                                                                                                                                                                                                                                                                                                                                                                                                                                                                                                                                                                                                                                                                                                                                                                                                                                          | QM-128 Avilable Color                                            |
| WINDER                                                                                                                                                                                                                                                                                                                                                                                                                                                                                                         | Toilet Brush With Clener Holder<br>QM-130 Avilable Color • • • • |