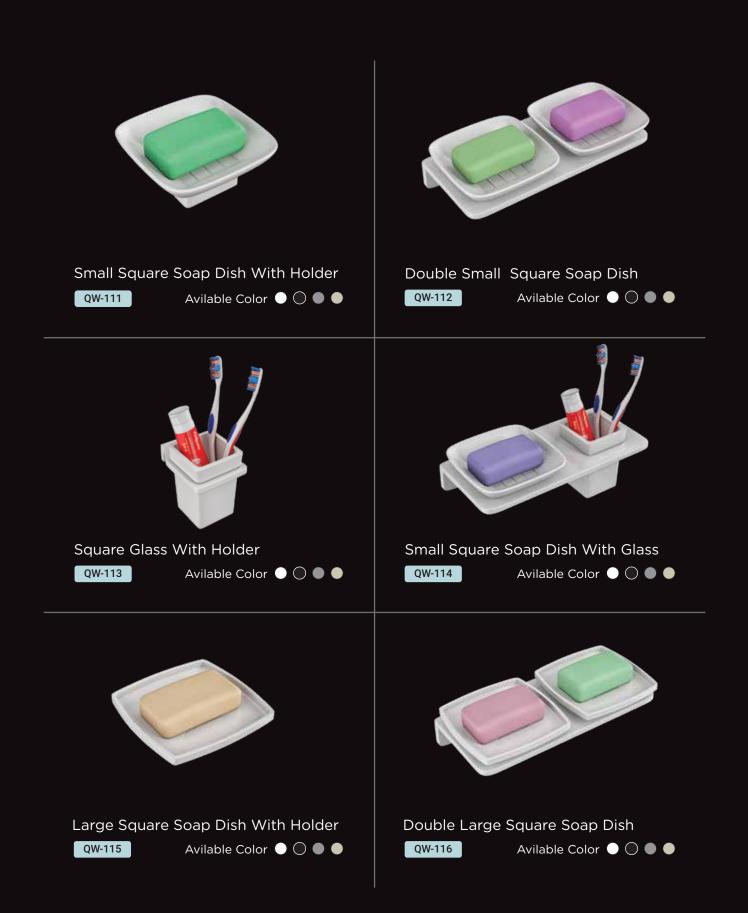

## AVAILABLE COLORS

Lifetime Warranty

Premium Bathroom Accessories

THE R

Q-Bath Bathroom Accessories

| QM-123 Avilable Color Image: Color Ima | Assorted Dispenser Bottle<br>QM-124 Avilable Color • • • •       |
|-------------------------------------------------------------------------------------------------------------------------------------------------------------------------------------------------------------------------------------------------------------------------------------------------------------------------------------------------------------------------------------------------------------------------------------------------------------------------------------------------------------------------------------------------------------------------------------------------------------------------------------------------------------------------------------------------------------------------------------------------------------------------------------------------------------------------------------------------------------------------------------------------------------------------------------------------------------------------|------------------------------------------------------------------|
| Sleek Tissue With Mobile Holder                                                                                                                                                                                                                                                                                                                                                                                                                                                                                                                                                                                                                                                                                                                                                                                                                                                                                                                                         | Towel Rack                                                       |
| QM-125 Avilable Color •                                                                                                                                                                                                                                                                                                                                                                                                                                                                                                                                                                                                                                                                                                                                                                                                                                                                                                                                                 | QM-126 Avilable Color • •                                        |
| Towel Shelf                                                                                                                                                                                                                                                                                                                                                                                                                                                                                                                                                                                                                                                                                                                                                                                                                                                                                                                                                             | Sink Rack                                                        |
| Avilable Color                                                                                                                                                                                                                                                                                                                                                                                                                                                                                                                                                                                                                                                                                                                                                                                                                                                                                                                                                          | QM-128 Avilable Color                                            |
| WINDER                                                                                                                                                                                                                                                                                                                                                                                                                                                                                                         | Toilet Brush With Clener Holder<br>QM-130 Avilable Color • • • • |