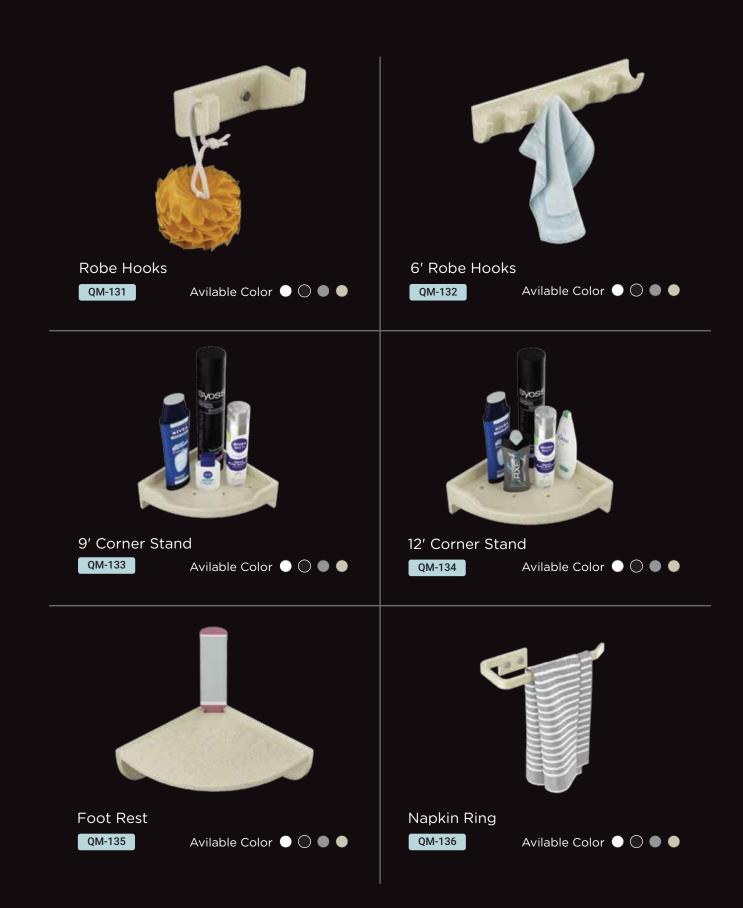

## AVAILABLE COLORS

Lifetime Warranty

Premium Bathroom Accessories

THE R

Q-Bath Bathroom Accessories

| QM-123 Avilable Color Image: Color Ima | Assorted Dispenser Bottle<br>QM-124 Avilable Color • • • •       |
|-------------------------------------------------------------------------------------------------------------------------------------------------------------------------------------------------------------------------------------------------------------------------------------------------------------------------------------------------------------------------------------------------------------------------------------------------------------------------------------------------------------------------------------------------------------------------------------------------------------------------------------------------------------------------------------------------------------------------------------------------------------------------------------------------------------------------------------------------------------------------------------------------------------------------------------------------------------------------|------------------------------------------------------------------|
| Sleek Tissue With Mobile Holder                                                                                                                                                                                                                                                                                                                                                                                                                                                                                                                                                                                                                                                                                                                                                                                                                                                                                                                                         | Towel Rack                                                       |
| QM-125 Avilable Color •                                                                                                                                                                                                                                                                                                                                                                                                                                                                                                                                                                                                                                                                                                                                                                                                                                                                                                                                                 | QM-126 Avilable Color • •                                        |
| Towel Shelf                                                                                                                                                                                                                                                                                                                                                                                                                                                                                                                                                                                                                                                                                                                                                                                                                                                                                                                                                             | Sink Rack                                                        |
| Avilable Color                                                                                                                                                                                                                                                                                                                                                                                                                                                                                                                                                                                                                                                                                                                                                                                                                                                                                                                                                          | QM-128 Avilable Color                                            |
| WINDER                                                                                                                                                                                                                                                                                                                                                                                                                                                                                                         | Toilet Brush With Clener Holder<br>QM-130 Avilable Color • • • • |