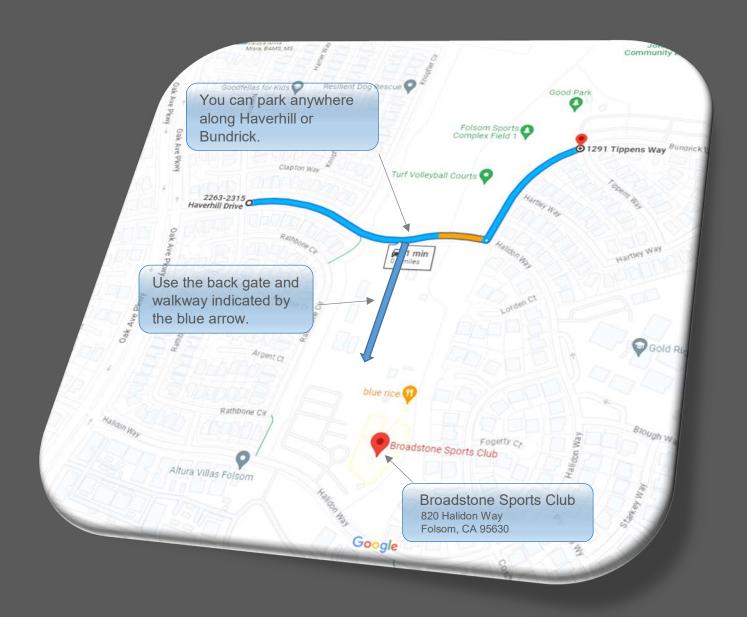

## From Westbound Highway 50:

Head west on US-50 W
Use the right 2 lanes to take exit 27 toward E Bidwell St
Use the right 2 lanes to turn right onto E Bidwell St
Use the 2nd from the left lane to turn left onto Broadstone Pkwy
Turn right onto Clarksville Rd
Turn left onto Bundrick Drive

## From Eastbound Highway 50:

Head east on US-50 E
Take exit 25 toward Prairie City Rd
Turn left onto Prairie City Rd
Turn right onto Iron Point Rd
Use the 2nd from the left lane to turn left onto Oak Ave Pkwy
Turn right onto Haverhill Dr

## From: Loomis & Granite Bay

Continue south onto Folsom-Auburn Rd Turn left onto Greenback Ln Continue onto Riley St Turn right onto Oak Ave Pkwy Turn left onto Haverhill Dr