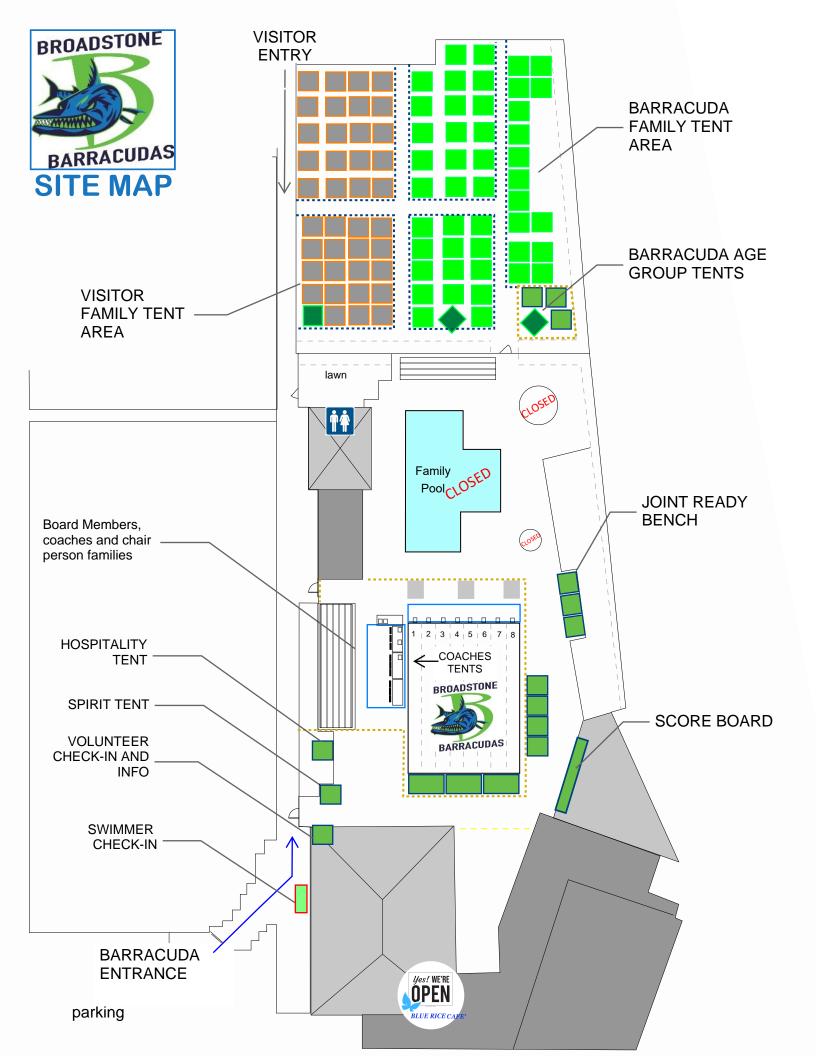

## From Westbound Highway 50:

Head west on US-50 W
Use the right 2 lanes to take exit 27 toward E Bidwell St
Use the right 2 lanes to turn right onto E Bidwell St
Use the 2nd from the left lane to turn left onto Broadstone Pkwy
Turn right onto Clarksville Rd
Turn left onto Bundrick Drive

## From Eastbound Highway 50:

Head east on US-50 E
Take exit 25 toward Prairie City Rd
Turn left onto Prairie City Rd
Turn right onto Iron Point Rd
Use the 2nd from the left lane to turn left onto Oak Ave Pkwy
Turn right onto Haverhill Dr

## From: Loomis & Granite Bay

Continue south onto Folsom-Auburn Rd Turn left onto Greenback Ln Continue onto Riley St Turn right onto Oak Ave Pkwy Turn left onto Haverhill Dr