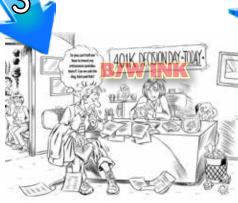

#### My Process Example... Cartoon set promoting 401k counselors

Rough pencil layout for your review, after we discuss your overview and we pick from our suggested approaches...

Tighter pencil intermediate proof, for your review before we go to step 3...

Pre-color ink line art, based tightly on step 2.

Finished, full color cartoon, which I supply in popular formats for both web and print. See detail view of this next page.

Phyllic hoped that the employees wouldn't retire before making their 401K choices

Blue arrows 1
through 4 above
show the usual
steps involved
with developing a
cartoon scene with
a client.