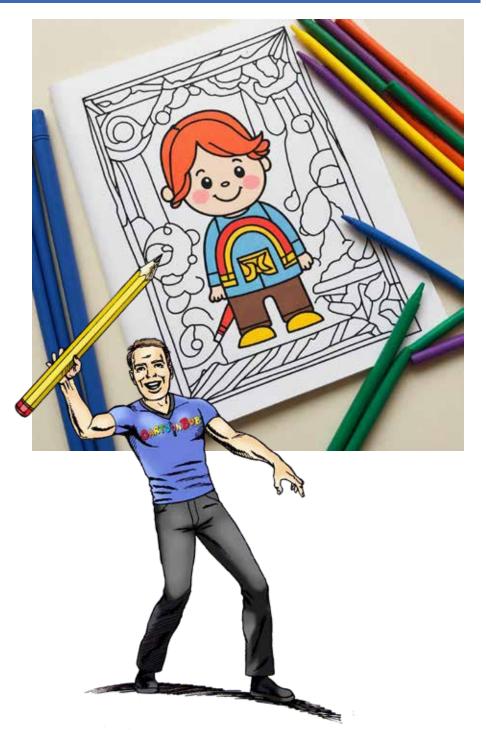

# Samples: ARIMORIA

CARTOONBOB

Coloring book artwork simply needs to be very simply drawn and inked in very clean line art.

When drawing a coloring book page for a client, we start with a rough pencil sketch to establish the composition layout and elements.

Once discussed (if needed) and adjusted or just approved, we then proceed to that very clean line art.

My agent can pay for the repairs. They are made of money!

Below: Six pages from a coloring book done for the U.S. Navy Commissioning of the USS Anchorage