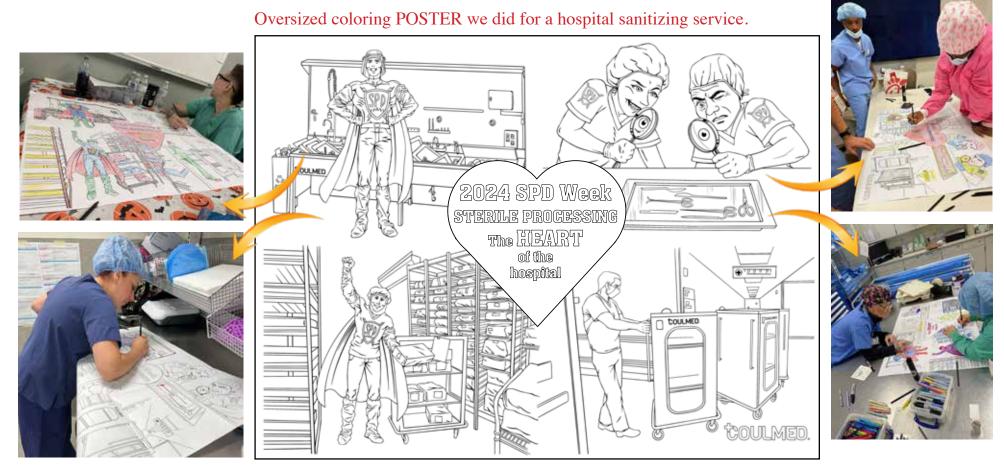

# Samples: ARIMORIA

CARTOONBOB



Coloring book artwork simply needs to be very simply drawn and inked in very clean line art.

When drawing a coloring book page for a client, we start with a rough pencil sketch to establish the composition layout and elements.

Once discussed (if needed) and adjusted or just approved, we then proceed to that very clean line art.

My agent can pay for the repairs. They are made of money!









Below: Six pages from a coloring book done for the U.S. Navy Commissioning of the USS Anchorage











Wd designed this to print at 27x36 inches, and it folded down to 9x12 to fit into a 10x13 mailing envelope. Made a great incentive/gift for their clients.



CartoonBob Studios: SAMPLE PORTFOLIO about our CUSTOM COLORING BOOK CARTOON ARTWORK.















Pages from a coloring book we did for a musical trio in Australia.



























### Coloring book covers are almost always full color













#### These are based on real people...











H. Larry Level























page 17



### How it feels placing implants using surgical guides



### How it feels placing implants using an IrriGUIDE















WE FULLY GUARANTEE YOUR COMPLETE SATISFACTION