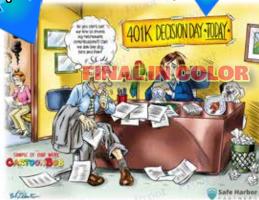

Pre-color ink line art, based tightly on step 2.

Finished, full color cartoon, which I supply in popular formats for both web and print. See detail view of this next page.

Phyllic hoped that the employees wouldn't retire before making their 401K choices

Blue arrows 1
through 4 above
show the usual
steps involved
with developing a
cartoon scene with
a client.