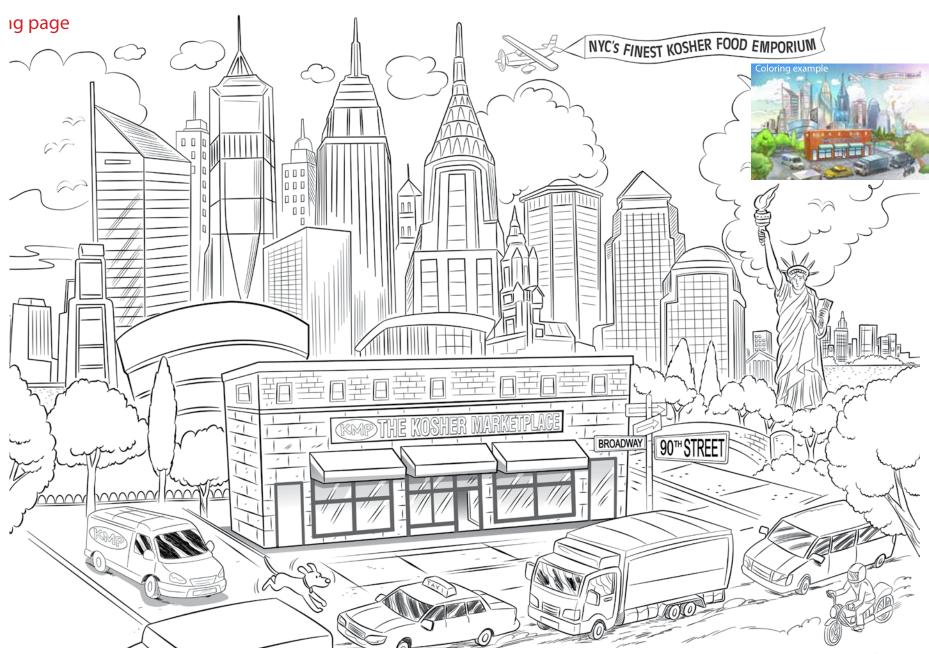

# Samples: ARIMORIA

CARTOONBOB



Coloring book artwork simply needs to be very simply drawn and inked in very clean line art.

When drawing a coloring book page for a client, we start with a rough pencil sketch to establish the composition layout and elements.

Once discussed (if needed) and adjusted or just approved, we then proceed to that very clean line art.

My agent can pay for the repairs. They are made of money!









Below: Six pages from a coloring book done for the U.S. Navy Commissioning of the USS Anchorage











Wd designed this to print at 27x36 inches, and it folded down to 9x12 to fit into a 10x13 mailing envelope. Made a great incentive/gift for their clients.



CartoonBob Studios: SAMPLE PORTFOLIO about our CUSTOM COLORING BOOK CARTOON ARTWORK.















Pages from a coloring book we did for a musical trio in Australia.



























### Coloring book covers are almost always full color













#### These are based on real people...











H. Larry Level























page 17



### How it feels placing implants using surgical guides



### How it feels placing implants using an IrriGUIDE















WE FULLY GUARANTEE YOUR COMPLETE SATISFACTION WITH OUR PROFESSIONALISM, TALENT, & DEPENDABILITY.

### We have plenty of IDEAS

Contemplating something new? Get us in the loop early...

### We fully GUARANTEE our work.

If you want to cancel the work at the initial rough sketch stage, NO CHARGE.

## We are great COMMUNICATORS!

With you and For you!

### We are business people!

Not just kids with creative