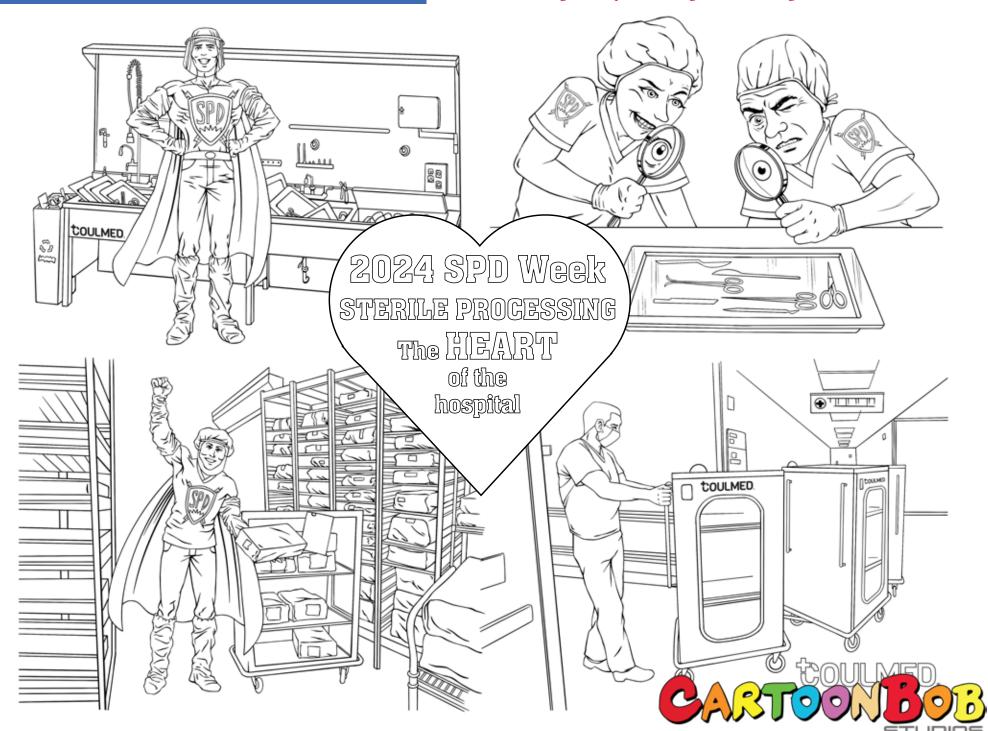

# Samples: ARIMORIA

CARTOONBOB



Coloring book artwork simply needs to be very simply drawn and inked in very clean line art.

When drawing a coloring book page for a client, we start with a rough pencil sketch to establish the composition layout and elements.

Once discussed (if needed) and adjusted or just approved, we then proceed to that very clean line art.

My agent can pay for the repairs. They are made of money!









Below: Six pages from a coloring book done for the U.S. Navy Commissioning of the USS Anchorage











Wd designed this to print at 27x36 inches, and it folded down to 9x12 to fit into a 10x13 mailing envelope. Made a great incentive/gift for their clients.



CartoonBob Studios: SAMPLE PORTFOLIO about our CUSTOM COLORING BOOK CARTOON ARTWORK.















Pages from a coloring book we did for a musical trio in Australia.



























### Coloring book covers are almost always full color













#### These are based on real people...











H. Larry Level























page 17



### How it feels placing implants using surgical guides



### How it feels placing implants using an IrriGUIDE















WE FULLY GUARANTEE YOUR COMPLETE SATISFACTION WITH OUR PROFESSIONALISM, TALENT, & DEPENDABILITY.

### We have plenty of IDEAS

Contemplating something new? Get us in the loop early...

### We fully GUARANTEE our work.

If you want to cancel the work at the initial rough sketch stage, NO CHARGE.

## We are grea