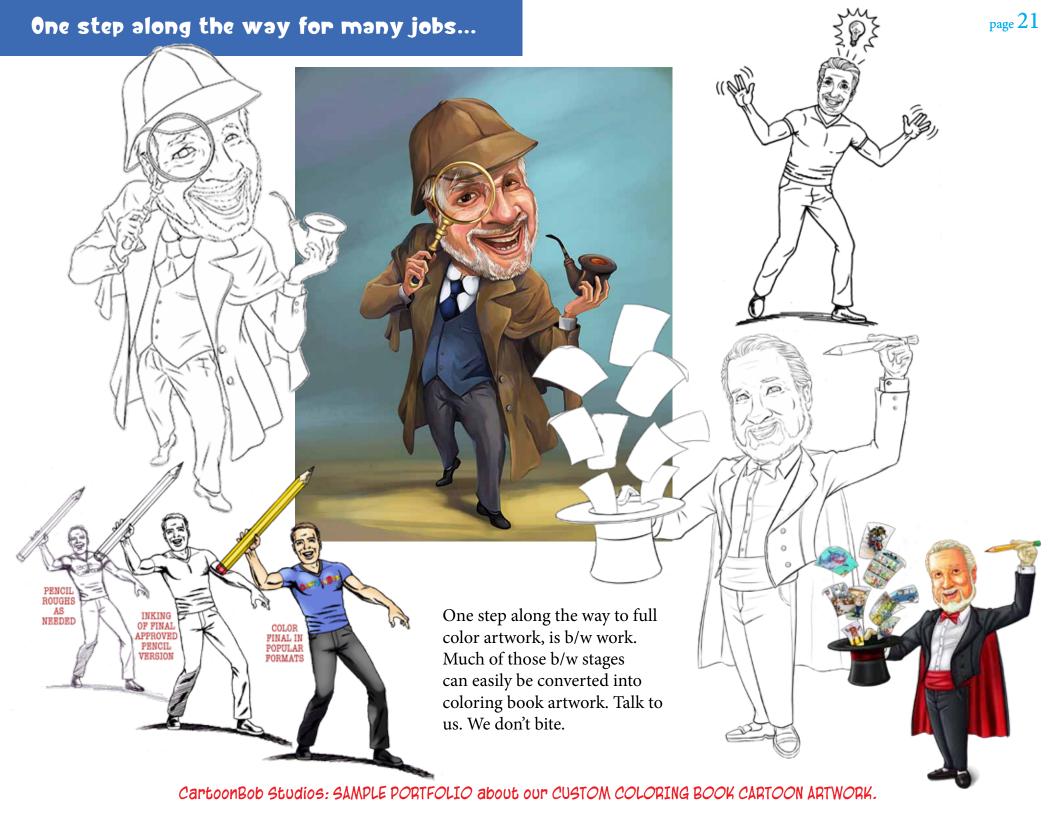

# Samples: ARIMORIA

CARTOONBOB

Coloring book artwork simply needs to be very simply drawn and inked in very clean line art.

When drawing a coloring book page for a client, we start with a rough pencil sketch to establish the composition layout and elements.

Once discussed (if needed) and adjusted or just approved, we then proceed to that very clean line art.

My agent can pay for the repairs. They are made of money!

Below: Six pages from a coloring book done for the U.S. Navy Commissioning of the USS Anchorage