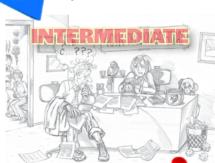

#### My Process Example... Cartoon set promoting 401k counselors

Rough pencil layout for your review, after we discuss your overview and we pick from our suggested approaches...

Tighter pencil intermediate proof, for your review before we go to step 3...

Blue arrows 1
through 4 above
show the usual
steps involved
with developing a
cartoon scene with
a client.