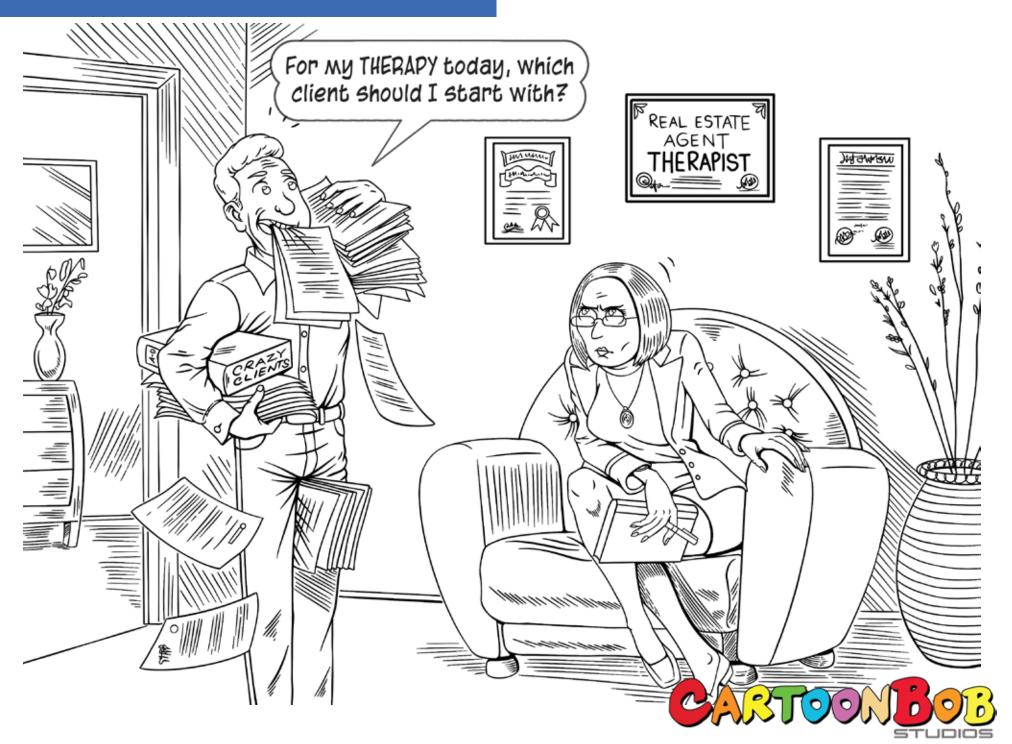

awn and inked in very clean line art.

When drawing a coloring book page for a client, we start with a rough pencil sketch to establish the composition layout and elements.

Once discussed (if needed) and adjusted or just approved, we then proceed to that very clean line art.

My agent can pay for the repairs. They are made of money!









Below: Six pages from a coloring book done for the U.S. Navy Commissioning of the USS Anchorage











Wd designed this to print at 27x36 inches, and it folded down to 9x12 to fit into a 10x13 mailing envelope. Made a great incentive/gift for their clients.



CartoonBob Studios: SAMPLE PORTFOLIO about our CUSTOM COLORING BOOK CARTOON ARTWORK.















Pages from a coloring book we did for a musical trio in Australia.



























### Coloring book covers are almost always full color













#### These are based on real people...











H. Larry Level























page 17



### How it feels placing implants using surgical guides



### How it feels placing implants using an IrriGUIDE















WE FULLY GUARANTEE YOUR COMPLETE SATISFACTION WITH OUR PROFESSIONALISM, TALENT, & DEPENDABILITY.

### We have plenty of IDEAS

Contemplating something new? Get us in the loop early...

### We fully GUARANTEE our work.

If you want to cancel the work at the initial rough sketch stage, NO CHARGE.

## We are great COMMUNICATORS!

With you and For you!

### We are business people!

Not just kids with creative talents. We've been in business for decades!

### We're EASY to work with

For both start-up c