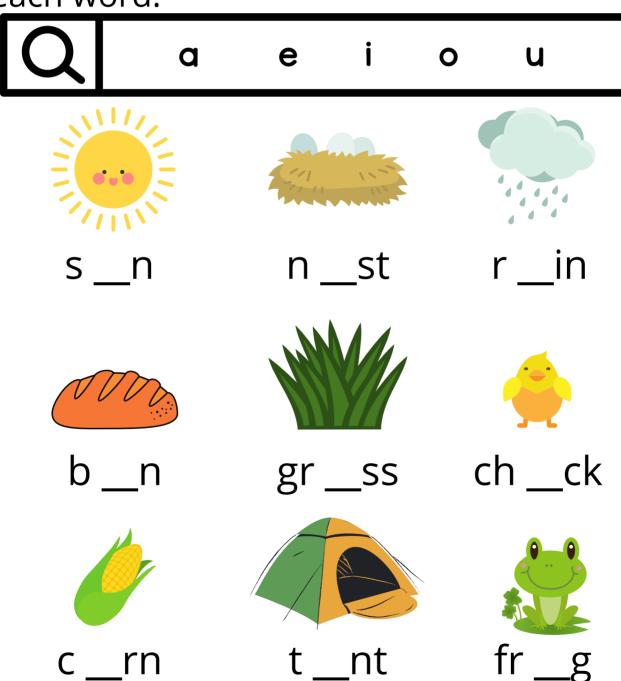

#### COLORFUL SHAPES

Color the shapes correctly.





Draw a line to help the child find their way to their friends.



Name:

# Summer Maze Game

Draw a line to help the child find their way to his school



Name:



Draw a line and take the girl to the ice cream truck



Name:\_\_\_\_





Name:\_\_\_\_\_

#### Phonics Worksheet

Write the correct vowel to complete each word.



#### MEDIAL SOUNDS

Complete the name of each picture by writing the missing letter in the blank.



#### Short



#### Vowel



h\_t



c\_t



r\_t



c\_n



d\_d



p\_n



h\_m



j\_m



m\_p



m\_t



b\_g



c\_p

### Short



#### Vowel



b\_d



l\_g



r\_d



g\_m



m\_n



h\_n



p\_n



t\_n



p\_t



v\_t



w\_t



 $w_b$ 

### Short



#### Vowel



b\_n



t\_n



f\_n



w\_n



k\_d



b\_g



p\_g



I\_p



w\_g



f\_sh



sh\_p



z\_p

## Short ( ) Vowel



d\_t



d\_g



m\_p



p\_t



m\_m



b\_x



st\_p



f\_x



s\_cks



h\_t



d\_II



r\_cks

## Short Wowel



c\_t



h\_g



b\_s



c\_p



b\_g



s\_n



d\_ck



r\_n



n\_t



b\_nny



\_p



dr\_m