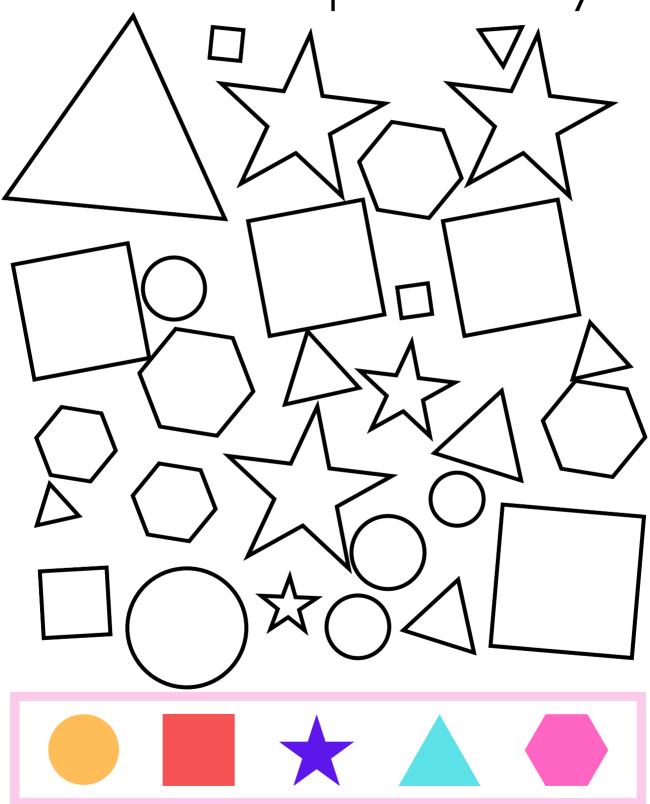

#### COLORFUL SHAPES

Color the shapes correctly.

Draw a line to help the child find their way to their friends.

Name: