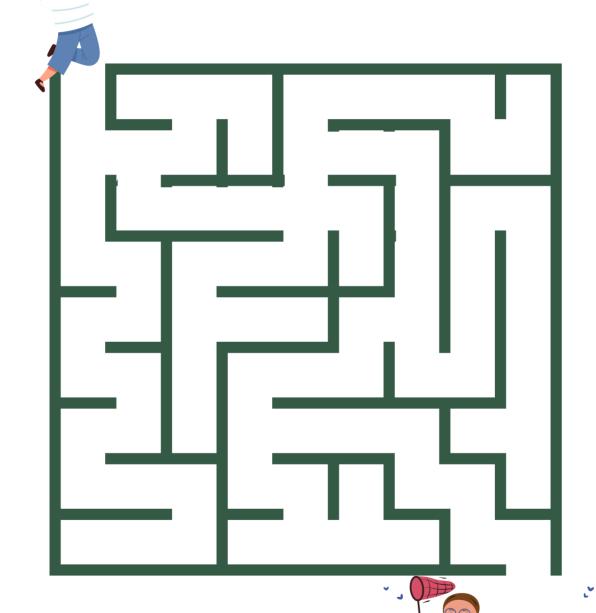

# Summer Maze Game

Draw a line to help the child find their way to his school

Name:

Draw a line and take the girl to the ice cream truck

Name:\_\_\_\_

Name:\_\_\_\_\_