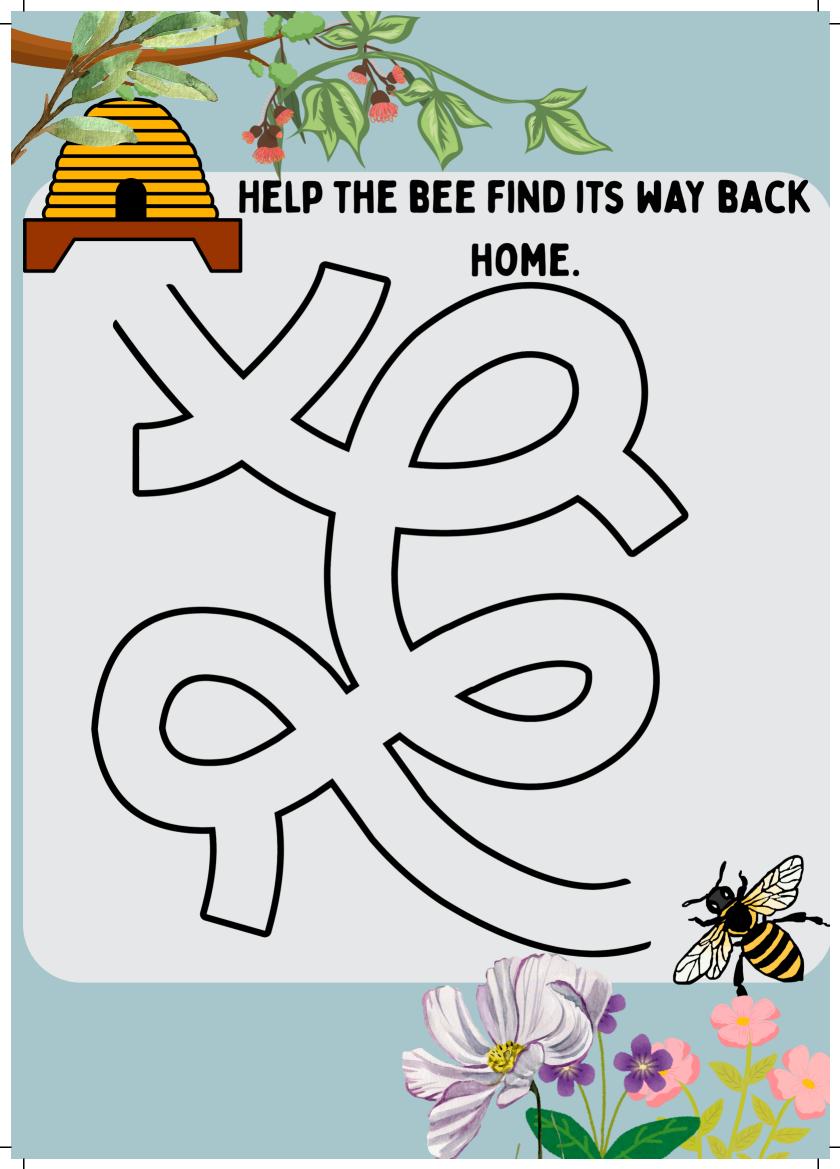

#### COLORFUL SHAPES

Color the shapes correctly.

Draw a line to help the child find their way to their friends.

Name: