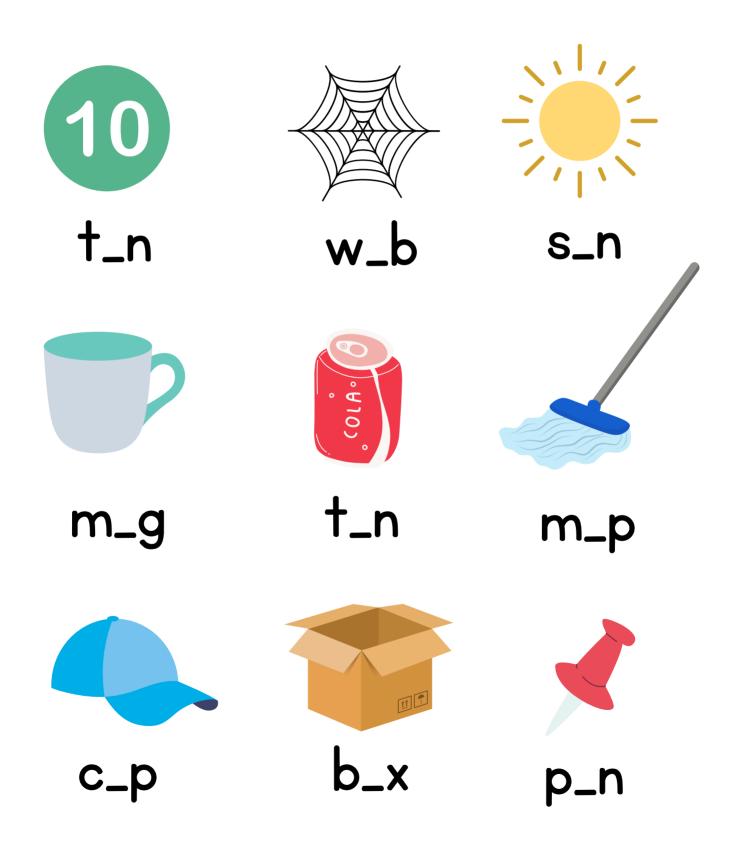

#### MEDIAL SOUNDS

Complete the name of each picture by writing the missing letter in the blank.