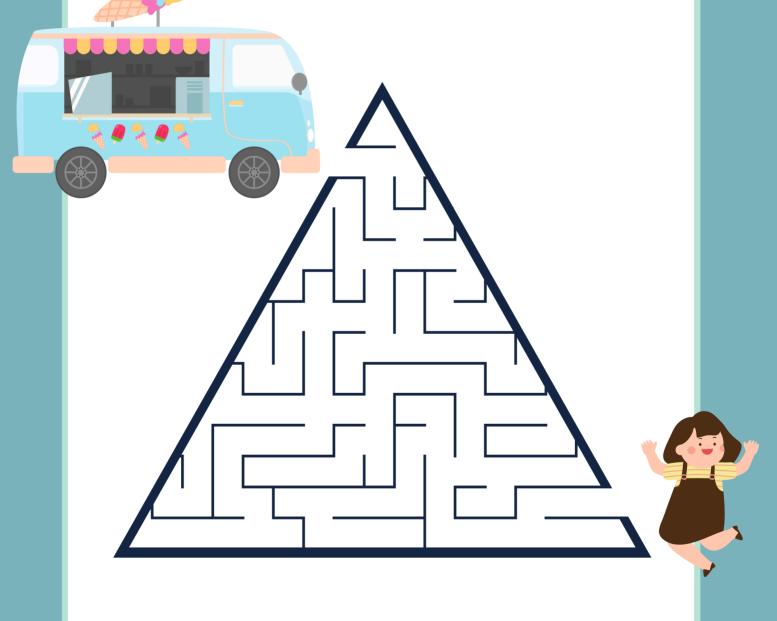

# Summer Maze Game

Draw a line to help the child find their way to his school

Name:

Draw a line and take the girl to the ice cream truck

Name:\_\_\_\_

Name:\_\_\_\_\_