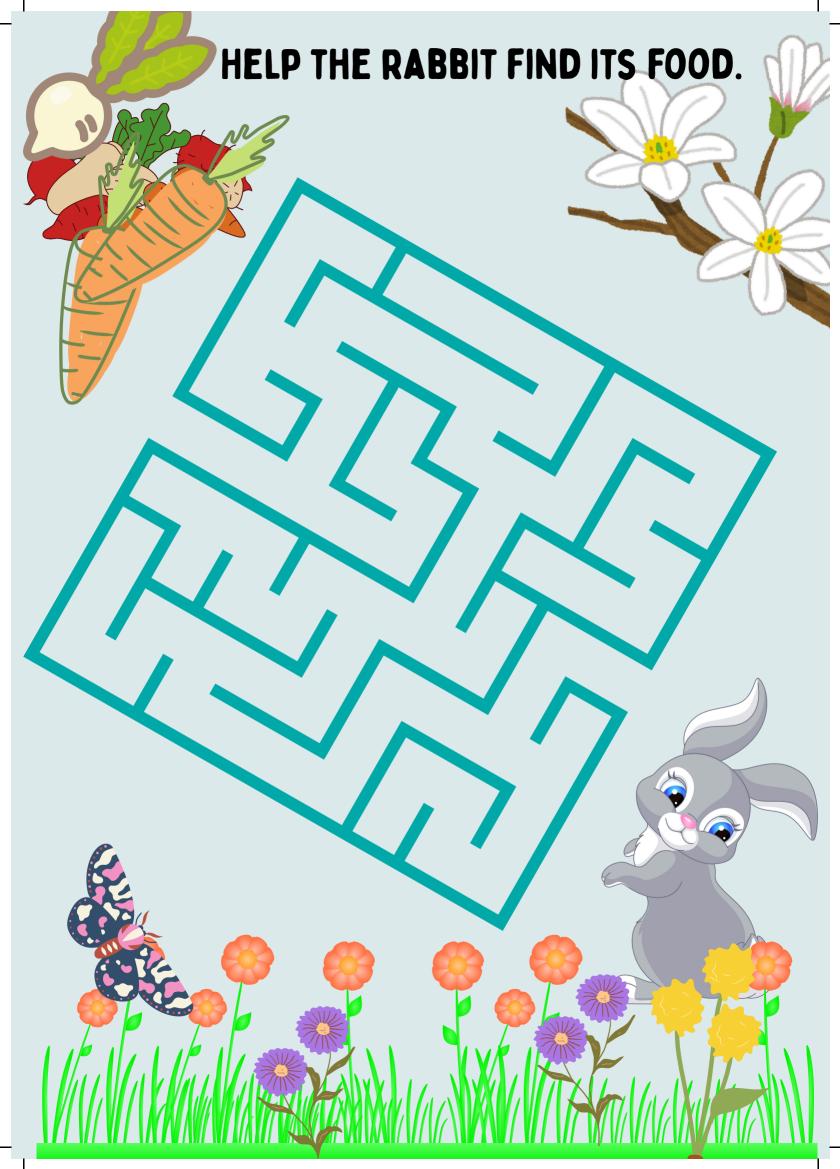

# Summer Maze Game

Draw a line to help the child find their way to his school

Name:

Draw a line and take the girl to the ice cream truck

Name:\_\_\_\_

Name:\_\_\_\_\_