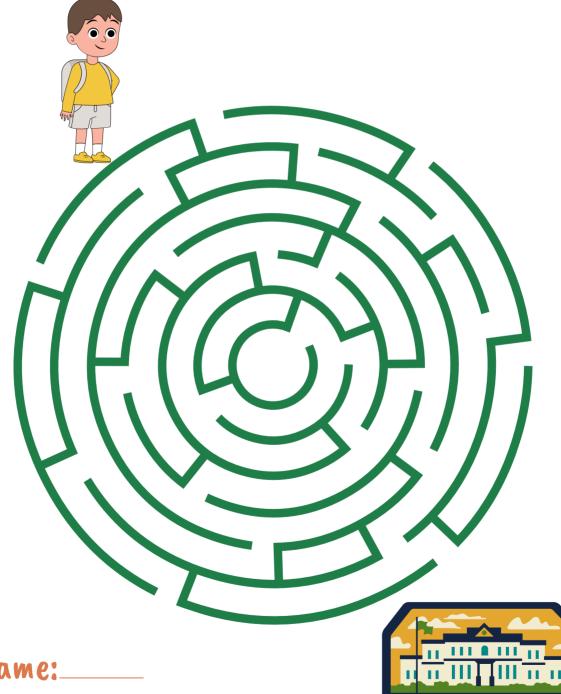

# Summer Maze Game

Draw a line to help the child find their way to his school

Name:

Draw a line and take the girl to the ice cream truck

Name:\_\_\_\_

Name:\_\_\_\_\_