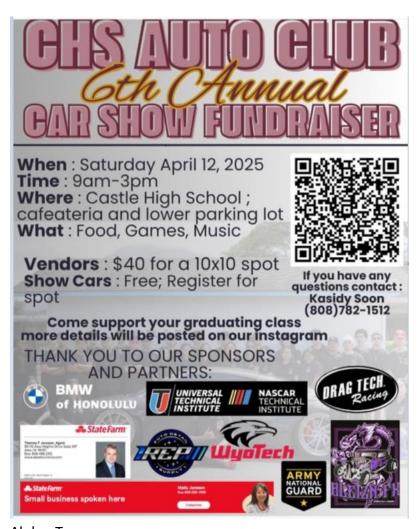

### CHS Auto Club 6<sup>th</sup> Annual Car Show Fundraiser (9am-3pm) Saturday, April 12, 2025

The CHS fundraiser will be held at Castle High School in Kaneohe. We will be meeting up at Bosley's, 899 Waimanu Street, Honolulu, around 7:30 AM. Registration is required for this event (but it is free). See below for details.