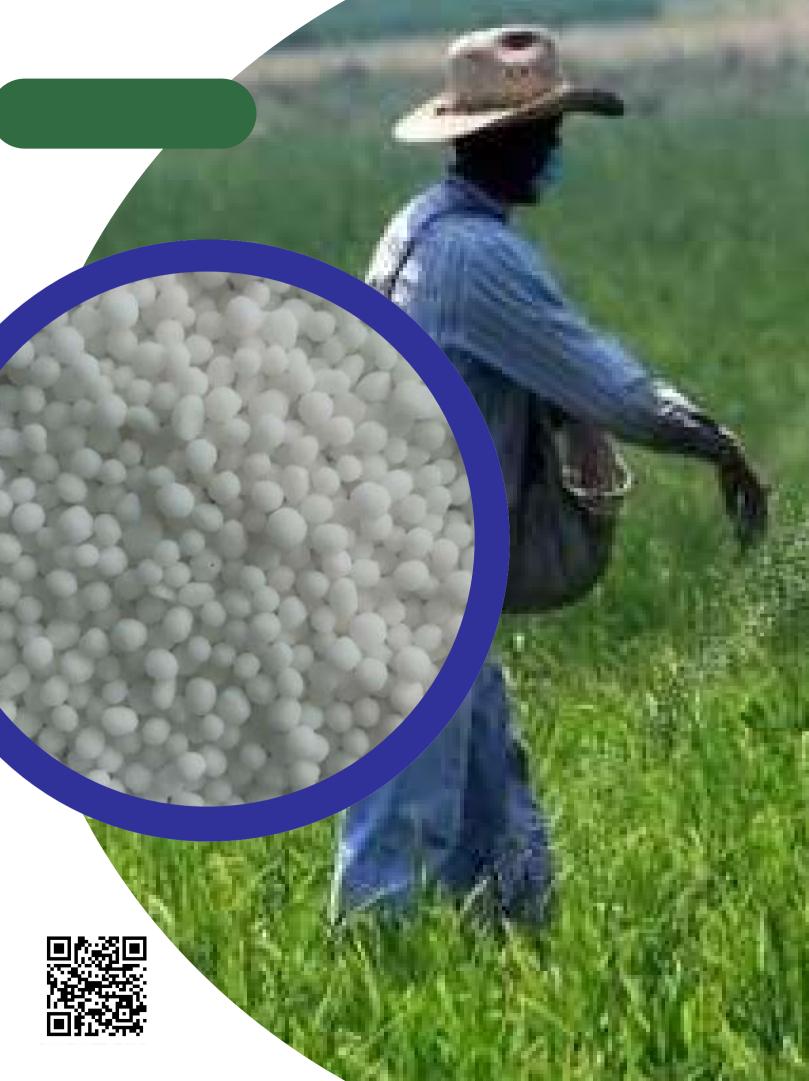

# UREA PRODUCT:

Urea is an essential nitrogen fertilizer for modern agriculture and a critical raw material for chemical industries. We offer standard and premium-grade urea, meeting the requirements for agricultural productivity and high-performance industrial processes.

# **AVAILABLE UREA TYPES:**

- AGRICULTURAL UREA (Granular)
- INDUSTRIAL UREA (Technical Grade)

Page 07 | HEBRON Presentation