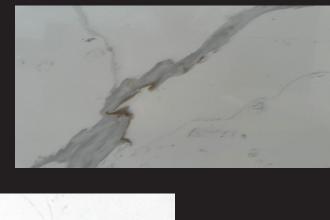

# AGATA GOLD JUMBO 3CM

Ref. USA001

- Sizes: Jumbo 127" x 64"
- Thickness: 3cm.
- All designs are book matched.
- Prices includes direct delivery to your warehouse.