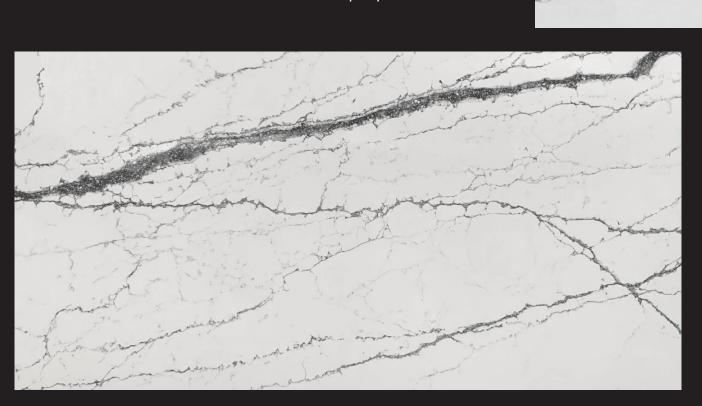

### STATUARY CLASIC JUMBO 3CM

Ref. USA003

#### Calacatta

- Sizes: Jumbo 127" x 64".
- Thickness: 3cm.
- All designs are book matched.
- Prices includes direct delivery to your warehouse.