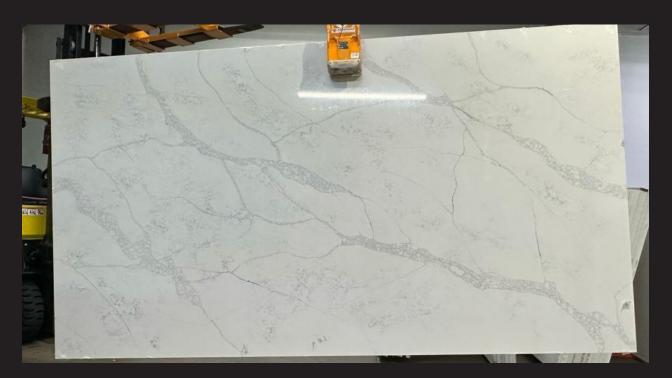

### STATUARY CLASIC JUMBO 3CM

Ref. USA003

#### Calacatta

- Sizes: Jumbo 127" x 64".
- Thickness: 3cm.
- All designs are book matched.
- Prices includes direct delivery to your warehouse.