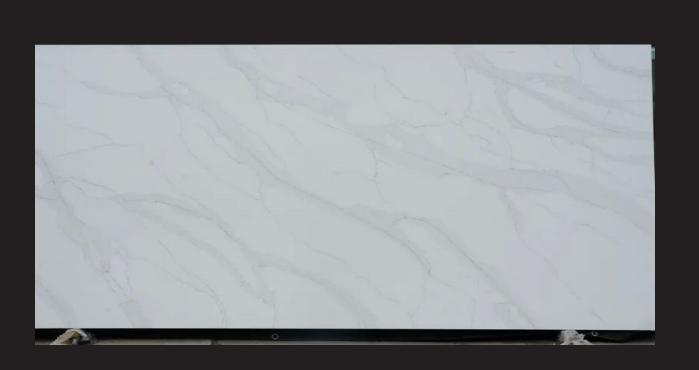

### STATUARY CLASIC JUMBO 3CM

Ref. USA003

#### Calacatta

- Sizes: Jumbo 127" x 64".
- Thickness: 3cm.
- All designs are book matched.
- Prices includes direct delivery to your warehouse.