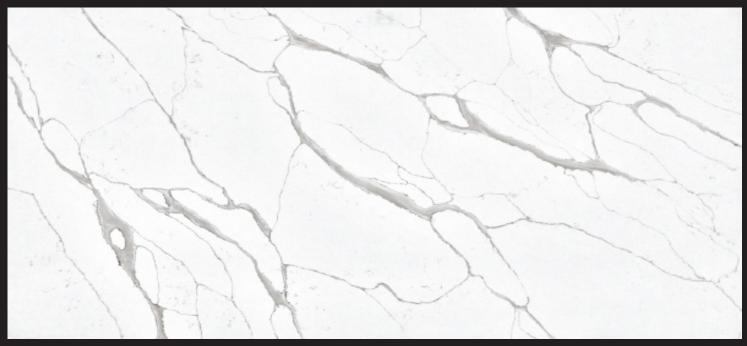

### LAKE ST CARLO JUMBO 3CM

Ref. USA002

- Sizes: Jumbo 127" x 64"
- Thickness: 3cm.
- All designs are book matched.
- PriceS includes direct delivery to your warehouse.