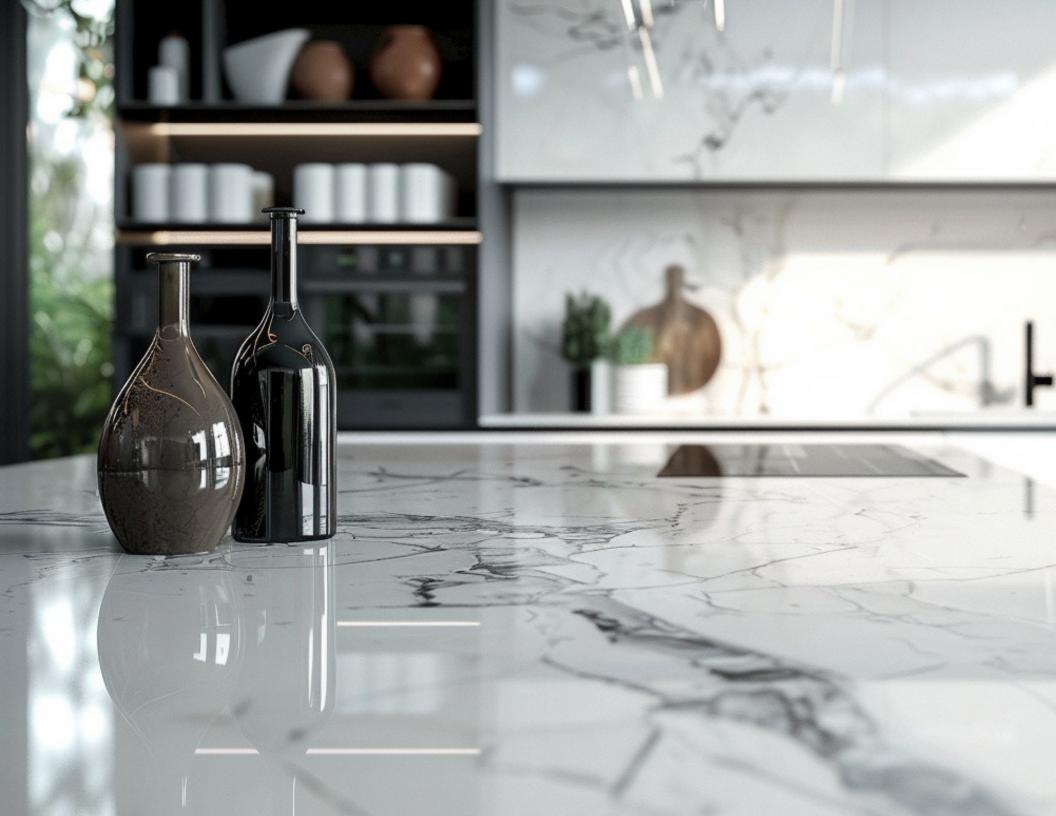

### STATUARY CLASIC JUMBO 3CM

Ref. USA003

#### Calacatta

- Sizes: Jumbo 127" x 64".
- Thickness: 3cm.
- All designs are book matched.
- Prices includes direct delivery to your warehouse.