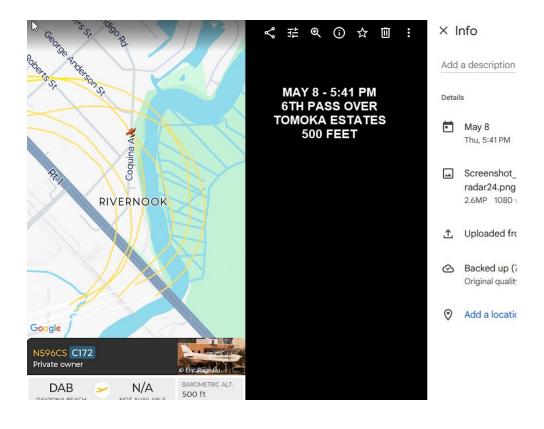

## OBSERVATIONS, MOSTLY AIRCRAFT NOT OBSERVING ORMOND BEACH NOISE ABATEMENT PATH