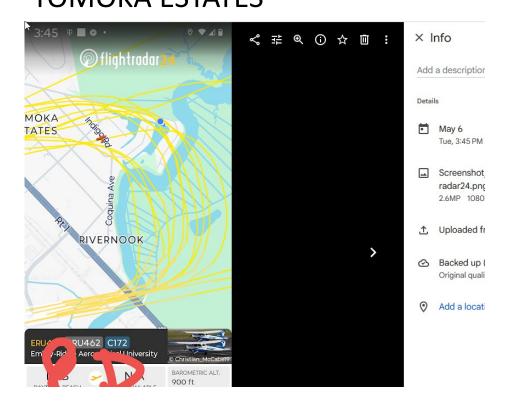

@gmail.com

**Subject:** Noise Complaints City of Ormond Beach Airport May 5 to May 10, 2025 - Aircraft not

following Voluntary Noise Abatement Path

**Attachments:** LOG-5-5\_to\_5-10-25.pdf

Attached is my log of aircraft not following the voluntary noise abatement path while using the Ormond Beach Airport taking off from the west to the east and flying over Tomoka Estates. I included one photo below of a Embry Riddle flight.

Award: Most flights this week during one training session goes to Embry Riddle University Flight ERU462 on May 6 at 3:45 pm on it's 11<sup>th</sup> pass over homes in Tomoka Estates.

To help product your price, Manual & Office you control when the Addition of the Common price of the Common price of the Common of the Common