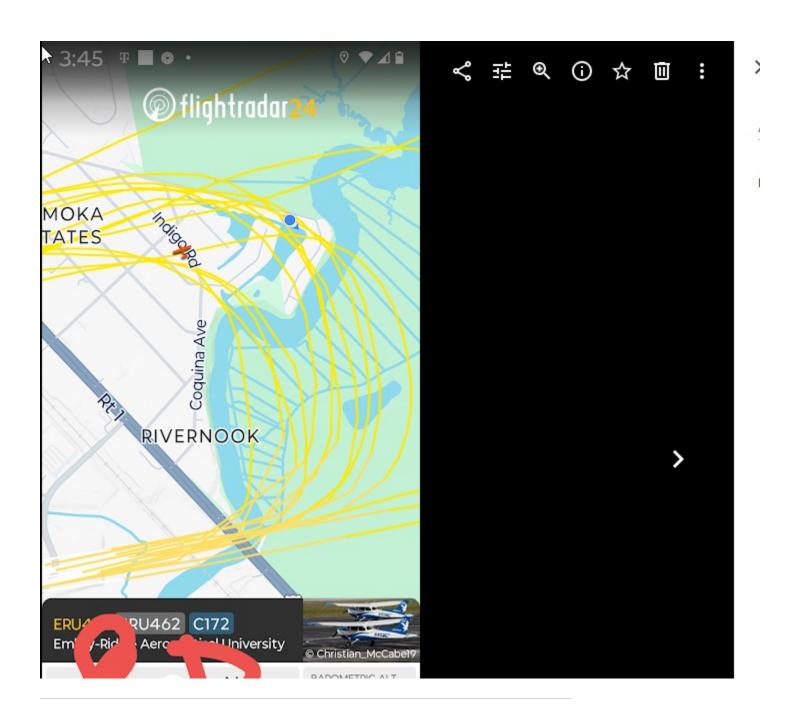

@gmail.com

**Subject:** Noise Complaints City of Ormond Beach Airport May 5 to May 10, 2025 - Aircraft not

following Voluntary Noise Abatement Path

**Attachments:** LOG-5-5\_to\_5-10-25.pdf

Attached is my log of aircraft not following the voluntary noise abatement path while using the Ormond Beach Airport taking off from the west to the east and flying over Tomoka Estates. I included one photo below of a Embry Riddle flight.

Award: Most flights this week during one training session goes to Embry Riddle University Flight ERU462 on May 6 at 3:45 pm on it's 11<sup>th</sup> pass over homes in Tomoka Estates.

To help product your price, Manual & Office you control when the Addition of the Common price of the Common price of the Common of the Common