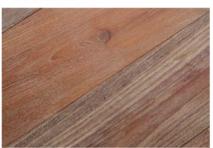

#### **ACABADO:**

Rubio Monocoat- es un aceite de cera dura a base de productos naturales, principalmente; producida en Bélgica y libre de VOC.

- 1. Rasgado
- 2. Acabado de aceite liso
- 3. Raspado a mano
- 4. Esculpido a mano

#### **ESPECIES:**

- 1. Teca
- 2. Nuez
- 3. Olmo blanco europeo
- 4. Nuez premium americana
- 5. Fresno europeo
- 6. Alerce europeo
- 7. Roble europeo
- 8. Acacia