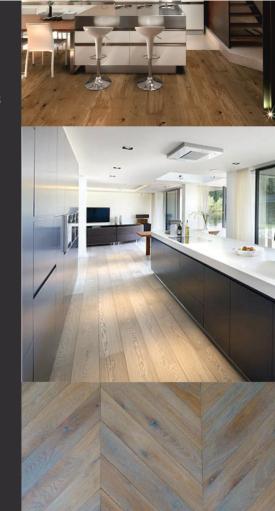

# **WOOD FLOORING**

Impulsado por la tecnología, inspirado en la naturaleza.

Utilizando métodos artísticos; perfeccionadados por maestros artesanos europeos los cuales crean el aspecto antiguo de siglos de desgaste de madera real beneficiandose de los últimos avances en la tecnología e innovación.

# **□ INSTALACIÓN**

Colocado con un pegamento especial - Flotante - Grapas especiales.