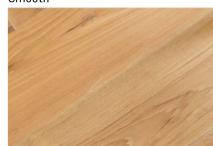

#### **ACABADO:**

Rubio Monocoat- es un aceite de cera dura a base de productos naturales, principalmente; producida en Bélgica y libre de VOC.

- 1. Rasgado
- 2. Acabado de aceite liso
- 3. Raspado a mano
- 4. Esculpido a mano

#### **ESPECIES:**

- 1. Teca
- 2. Nuez
- 3. Olmo blanco europeo
- 4. Nuez premium americana
- 5. Fresno europeo
- 6. Alerce europeo
- 7. Roble europeo
- 8. Acacia