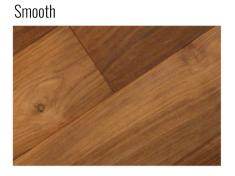

#### **ACABADO:**

Rubio Monocoat- es un aceite de cera dura a base de productos naturales, principalmente; producida en Bélgica y libre de VOC.

- 1. Rasgado
- 2. Acabado de aceite liso
- 3. Raspado a mano
- 4. Esculpido a mano

#### **ESPECIES:**

- 1. Teca
- 2. Nuez
- 3. Olmo blanco europeo
- 4. Nuez premium americana
- 5. Fresno europeo
- 6. Alerce europeo
- 7. Roble europeo
- 8. Acacia