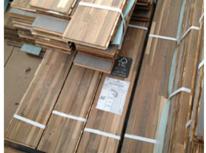

# **WOOD FLOORING**

Impulsado por la tecnología, inspirado en la naturaleza.

Utilizando métodos artísticos; perfeccionadados por maestros artesanos europeos los cuales crean el aspecto antiguo de siglos de desgaste de madera real beneficiandose de los últimos avances en la tecnología e innovación.

#### **ESPECIES:**

- 1. Teca
- 2. Nuez
- 3. Olmo blanco europeo
- 4. Nuez premium americana
- 5. Fresno europeo
- 6. Alerce europeo
- 7. Roble europeo
- 8. Acacia