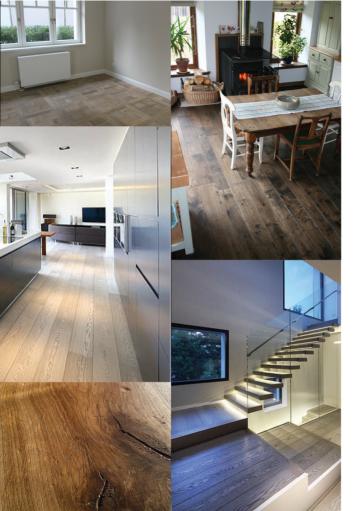

# **WOOD FLOORING**

Impulsado por la tecnología, inspirado en la naturaleza.

Utilizando métodos artísticos; perfeccionadados por maestros artesanos europeos los cuales crean el aspecto antiguo de siglos de desgaste de madera real beneficiandose de los últimos avances en la tecnología e innovación.

# **□ INSTALACIÓN**

Colocado con un pegamento especial - Flotante - Grapas especiales.