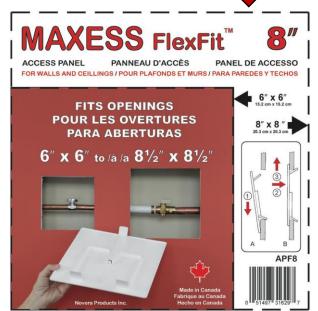

## **MAXESS** FlexFit

## **New, Patent Pending Plastic Access Panel**

Available in two sizes: 8 inch and 12 inch.

- Fully encased, linear tracking spring, and raised ridges of all three mounting flanges, for firm and safe installations in a range of opening sizes and materials.
- Improved functionality and appearance
- Ideal for new installations and retrofits

Attractive labels provide for all required information and serve as templates

DESIGNED AND MANUFACTURED IN CANADA BY **NOVERA PRODUCTS INC.** Tel: 416 918-4528 Inventor and producer of removable Plastic Access Panels since 1994.