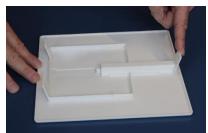

## **New, Patent Pending Plastic Access Panel**

Available in two sizes: 8 inch and 12 inch.

- Fully encased, linear tracking spring, and raised ridges of all three mounting flanges, for firm and safe installations in a range of opening sizes and materials.
- Improved functionality and appearance
- Ideal for new installations and retrofits