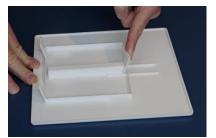

## **New, Patent Pending Plastic Access Panel**

Available in two sizes: 8 inch and 12 inch.

- Fully encased, linear tracking spring, and raised ridges of all three mounting flanges, for firm and safe installations in a range of opening sizes and materials.
- Improved functionality and appearance
- Ideal for new installations and retrofits