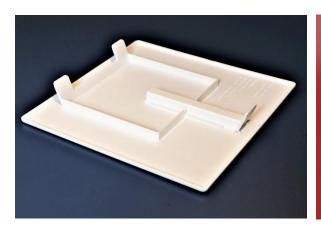

## **New, Patent Pending Plastic Access Panel**

Available in two sizes: 8 inch and 12 inch.

- Fully encased, linear tracking spring, and raised ridges of all three mounting flanges, for firm and safe installations in a range of opening sizes and materials.
- Improved functionality and appearance
- Ideal for new installations and retrofits