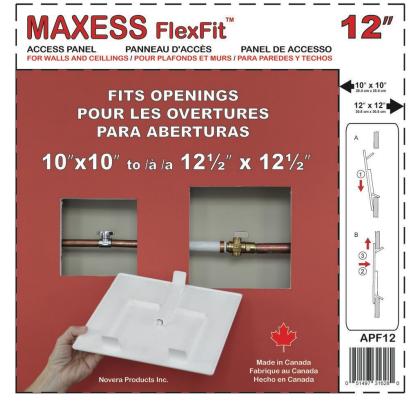

## **MAXESS** FlexFit

## **New, Patent Pending Plastic Access Panel**

Available in two sizes: 8 inch and 12 inch.

- Fully encased, linear tracking spring, and raised ridges of all three mounting flanges, for firm and safe installations in a range of opening sizes and materials.
- Improved functionality and appearance
- Ideal for new installations and retrofits

Attractive labels provide for all required information and serve as templates

DESIGNED AND MANUFACTURED IN CANADA BY **NOVERA PRODUCTS INC.** Tel: 416 918-4528 Inventor and producer of removable Plastic Access Panels since 1994.