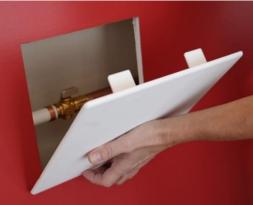

## **New, Patent Pending Plastic Access Panel**

Available in two sizes: 8 inch and 12 inch.

- Fully encased, linear tracking spring, and raised ridges of all three mounting flanges, for firm and safe installations in a range of opening sizes and materials.
- Improved functionality and appearance
- Ideal for new installations and retrofits