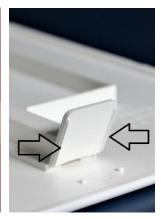

## **New, Patent Pending Plastic Access Panel**

Available in two sizes: 8 inch and 12 inch.

- Fully encased, linear tracking spring, and raised ridges of all three mounting flanges, for firm and safe installations in a range of opening sizes and materials.
- Improved functionality and appearance
- Ideal for new installations and retrofits