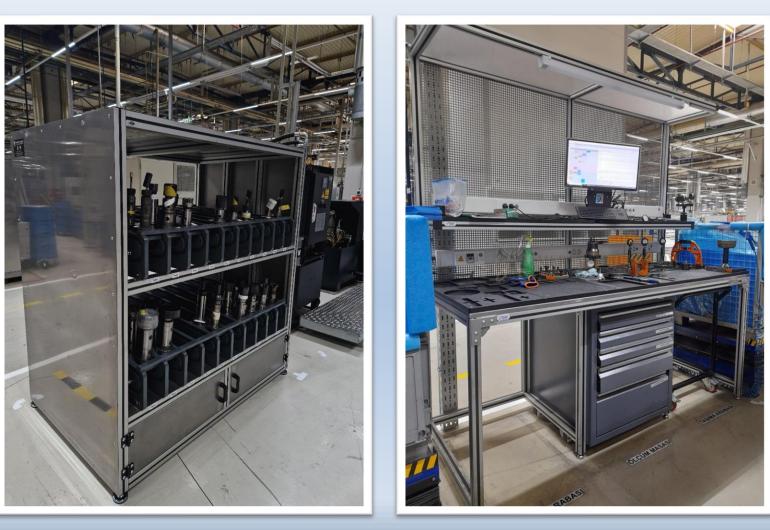

# Manufacturing of Platforms, Base Structures, and Safety Structures:

- Transport Carts and Carriers
- Sliding Rack Systems
- Ergonomic Workbenches and Tables
- Mold Transport Carts
- Steel Transport Platforms and Stairs
- Aluminum and Steel Fabrications
- Stainless Steel Tables and Tray Fabrications
- Mechanical Installation and Fire Line Fabrications

- Transport Carts and Carriers
- Sliding Rack Systems

- Customized structures
- Waste control and gathering

#### **Fixtures and Jigs**

Mertay Makina designs fixtures and apparatus with a focus on operator ergonomics and safety, tailored to the application area. These systems are equipped with various technological components, such as PLC-configured Poka-yoke mechanisms, preventive errorchecking sequences, DMC readers, vision sensors, cameras, and thermal and optical control devices. This ensures high safety standards while minimizing the risks of defective production.