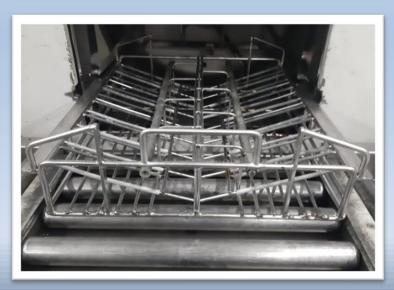

#### **PVD Metallization Planets and Coating Services:**

- Metallization Planets with Full and Partial Aluminum Coating for Automotive Lighting Headlamps, Tail Lamps, and Signal lights.
- Customized racks include thermoformed masks, carbon fiber masks, sheet metal masks, and composite plastic masks to cover non-metalized areas.
- Frames are equipped with spring locking systems for easy and quick loading and unloading of reflectors.

# **PVD Metallization Planets and Coating Services:**

- Manufacturing of masking parts related to Multi Jet Fusion 3D Printing, SLS 3D Printing, and Silicone Mold Prototyping.
- Mertay designs and manufactures these metallization racks for various types of PVD aluminum coating vacuum chambers, catering to every size, format, and masking requirement.