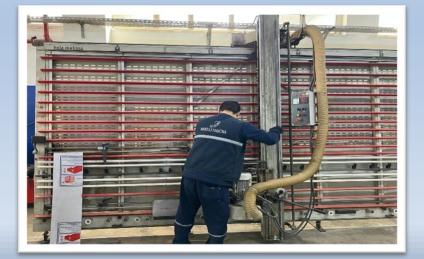

#### **PVD Metallization Planets and Coating Services:**

- Metallization Planets with Full and Partial Aluminum Coating for Automotive Lighting Headlamps, Tail Lamps, and Signal lights.
- Customized racks include thermoformed masks, carbon fiber masks, sheet metal masks, and composite plastic masks to cover non-metalized areas.
- Frames are equipped with spring locking systems for easy and quick loading and unloading of reflectors.

# **PVD Metallization Planets and Coating Services:**

- Manufacturing of masking parts related to Multi Jet Fusion 3D Printing, SLS 3D Printing, and Silicone Mold Prototyping.
- Mertay designs and manufactures these metallization racks for various types of PVD aluminum coating vacuum chambers, catering to every size, format, and masking requirement.

# **PVD Metallization Planets and Coating Services:**