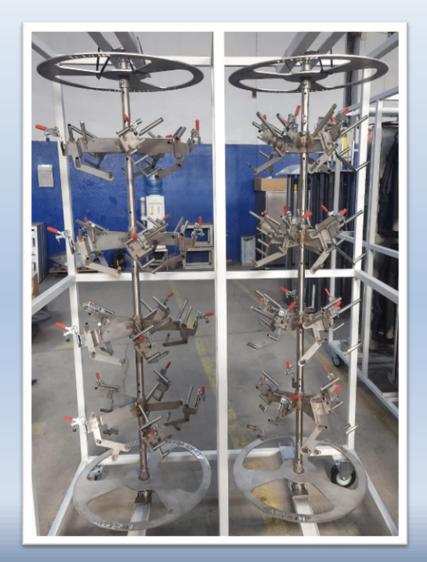

#### **PVD Metallization Planets and Coating Services:**

- Metallization Planets with Full and Partial Aluminum Coating for Automotive Lighting Headlamps, Tail Lamps, and Signal lights.
- Customized racks include thermoformed masks, carbon fiber masks, sheet metal masks, and composite plastic masks to cover non-metalized areas.
- Frames are equipped with spring locking systems for easy and quick loading and unloading of reflectors.

# **PVD Metallization Planets and Coating Services:**

- Manufacturing of masking parts related to Multi Jet Fusion 3D Printing, SLS 3D Printing, and Silicone Mold Prototyping.
- Mertay designs and manufactures these metallization racks for various types of PVD aluminum coating vacuum chambers, catering to every size, format, and masking requirement.