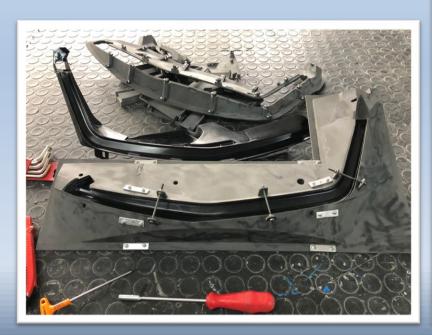

#### **PVD Metallization Planets and Coating Services:**

- Metallization Planets with Full and Partial Aluminum Coating for Automotive Lighting Headlamps, Tail Lamps, and Signal lights.
- Customized racks include thermoformed masks, carbon fiber masks, sheet metal masks, and composite plastic masks to cover non-metalized areas.
- Frames are equipped with spring locking systems for easy and quick loading and unloading of reflectors.

# **PVD Metallization Planets and Coating Services:**

- Manufacturing of masking parts related to Multi Jet Fusion 3D Printing, SLS 3D Printing, and Silicone Mold Prototyping.
- Mertay designs and manufactures these metallization racks for various types of PVD aluminum coating vacuum chambers, catering to every size, format, and masking requirement.