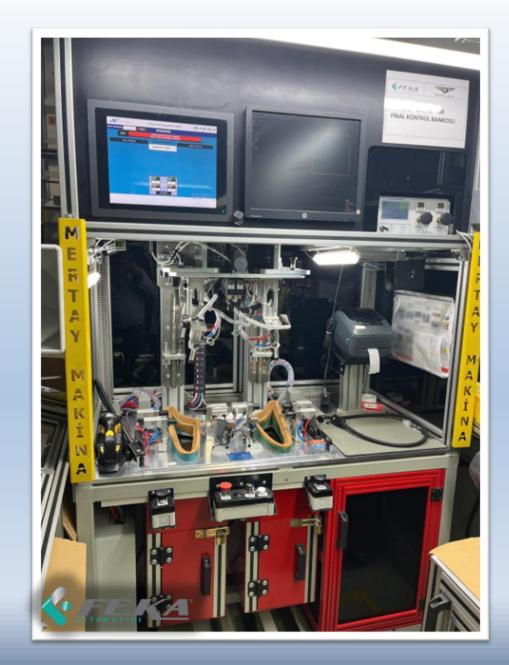

# **Assembly Line Testing Machines and Quality Control Machines (End of Line):**

Automotive lighting Photometric Test Machines and Workstations, Regloscope and optical targeting test and adjustment units, leak detection and quality control modules.

#### **Fixtures and Jigs**

Mertay Makina designs fixtures and apparatus with a focus on operator ergonomics and safety, tailored to the application area. These systems are equipped with various technological components, such as PLC-configured Poka-yoke mechanisms, preventive errorchecking sequences, DMC readers, vision sensors, cameras, and thermal and optical control devices. This ensures high safety standards while minimizing the risks of defective production.

### **Bespoke Machine**