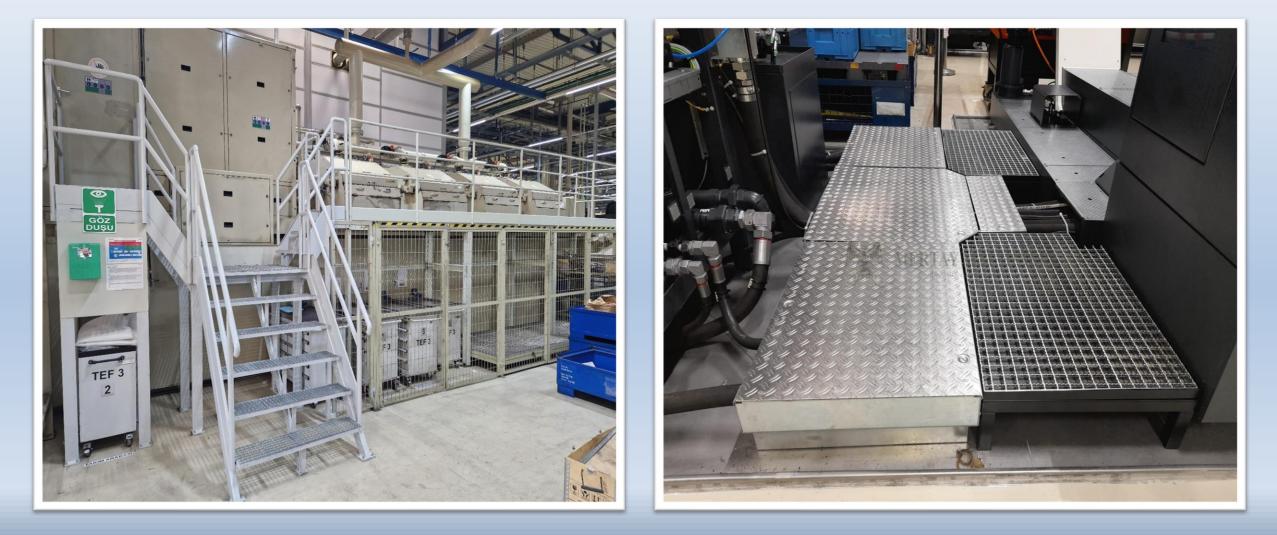

# Manufacturing of Platforms, Base Structures, and Safety Structures:

- Transport Carts and Carriers
- Sliding Rack Systems
- Ergonomic Workbenches and Tables
- Mold Transport Carts
- Steel Transport Platforms and Stairs
- Aluminum and Steel Fabrications
- Stainless Steel Tables and Tray Fabrications
- Mechanical Installation and Fire Line Fabrications