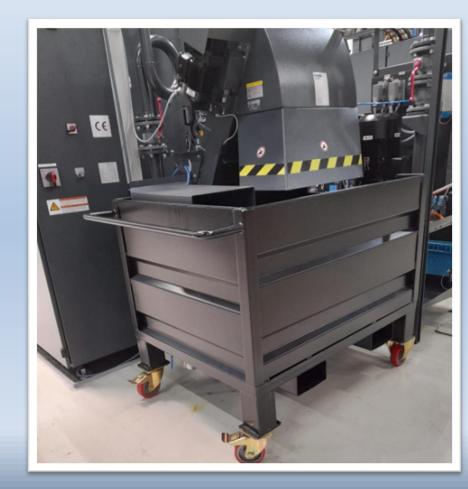

# Manufacturing of Platforms, Base Structures, and Safety Structures:

- Transport Carts and Carriers
- Sliding Rack Systems
- Ergonomic Workbenches and Tables
- Mold Transport Carts
- Steel Transport Platforms and Stairs
- Aluminum and Steel Fabrications
- Stainless Steel Tables and Tray Fabrications
- Mechanical Installation and Fire Line Fabrications

- Transport Carts and Carriers
- Sliding Rack Systems

- Customized structures
- Waste control and gathering