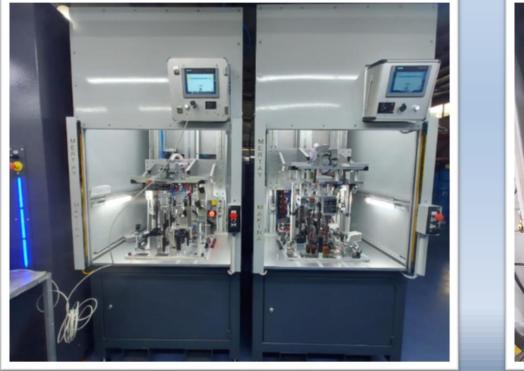

#### **Electrical Panels – PLC/HMI**

• At Mertay Metal Makina, our engineering and design team has extensive experience in creating customized traceability systems for various industries by integrating various technologies such as sensors, reading devices, cameras, and control devices. Our expertise lies in operational design and the organization of assembly and production lines, playing a critical role in achieving fully automated assembly or production lines. Additionally, we are known for our success in developing practical solutions that enable users to easily control and access data.

#### PLC/HMI - TIA Portal – SCADA :

- At Mertay Metal Makina, our automation and programming team can design customized operator interface software panels for workstations and control and data acquisition (SCADA) systems for full assembly lines.
- Our team specializes in developing software solutions tailored to meet the unique needs of operators, ensuring effective and seamless control over the production process.
- These software panels not only meet specific workstation requirements but also provide control and data acquisition capabilities for the entire assembly line. Additionally, our team is adept at integrating and associating these software solutions with other infrastructures and software platforms. This streamlines workflow and enhances compatibility with the technologies present in your current operational environment.