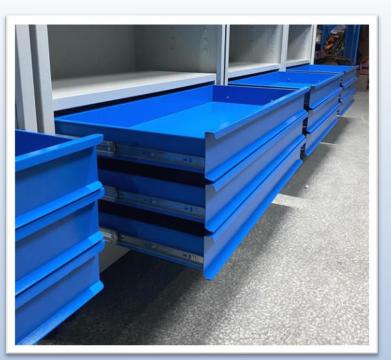

# Manufacturing of Platforms, Base Structures, and Safety Structures:

- Transport Carts and Carriers
- Sliding Rack Systems
- Ergonomic Workbenches and Tables
- Mold Transport Carts
- Steel Transport Platforms and Stairs
- Aluminum and Steel Fabrications
- Stainless Steel Tables and Tray Fabrications
- Mechanical Installation and Fire Line Fabrications

- Transport Carts and Carriers
- Sliding Rack Systems

- Customized structures
- Waste control and gathering