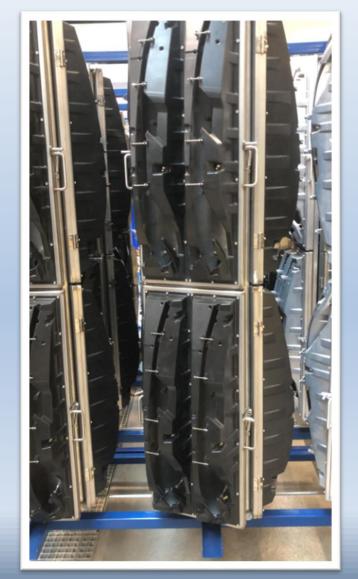

#### **PVD Metallization Planets and Coating Services:**

- Metallization Planets with Full and Partial Aluminum Coating for Automotive Lighting Headlamps, Tail Lamps, and Signal lights.
- Customized racks include thermoformed masks, carbon fiber masks, sheet metal masks, and composite plastic masks to cover non-metalized areas.
- Frames are equipped with spring locking systems for easy and quick loading and unloading of reflectors.

# **PVD Metallization Planets and Coating Services:**

- Manufacturing of masking parts related to Multi Jet Fusion 3D Printing, SLS 3D Printing, and Silicone Mold Prototyping.
- Mertay designs and manufactures these metallization racks for various types of PVD aluminum coating vacuum chambers, catering to every size, format, and masking requirement.

# **PVD Metallization Planets and Coating Services:**