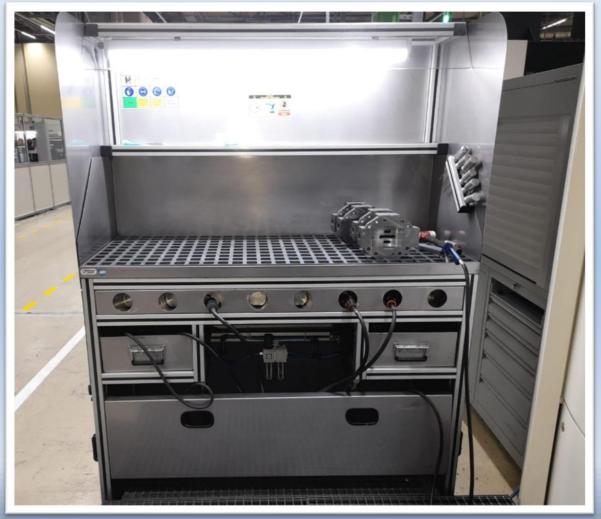

#### **Fixtures and Jigs**

Mertay Makina designs fixtures and apparatus with a focus on operator ergonomics and safety, tailored to the application area. These systems are equipped with various technological components, such as PLC-configured Poka-yoke mechanisms, preventive errorchecking sequences, DMC readers, vision sensors, cameras, and thermal and optical control devices. This ensures high safety standards while minimizing the risks of defective production.

#### **Bespoke Machinery**

- Custom design and functionality according to special machine requirements
- Integration of standard equipment
- Traceability and automation upon customized requiremnts