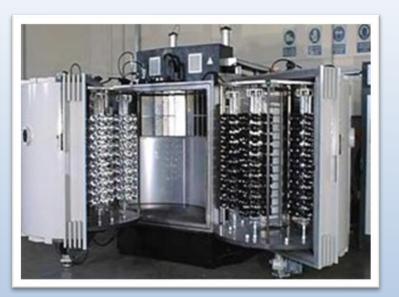

#### **PVD Metallization Planets and Coating Services:**

- Metallization Planets with Full and Partial Aluminum Coating for Automotive Lighting Headlamps, Tail Lamps, and Signal lights.
- Customized racks include thermoformed masks, carbon fiber masks, sheet metal masks, and composite plastic masks to cover non-metalized areas.
- Frames are equipped with spring locking systems for easy and quick loading and unloading of reflectors.

# **PVD Metallization Planets and Coating Services:**

- Manufacturing of masking parts related to Multi Jet Fusion 3D Printing, SLS 3D Printing, and Silicone Mold Prototyping.
- Mertay designs and manufactures these metallization racks for various types of PVD aluminum coating vacuum chambers, catering to every size, format, and masking requirement.

# **PVD Metallization Planets and Coating Services:**