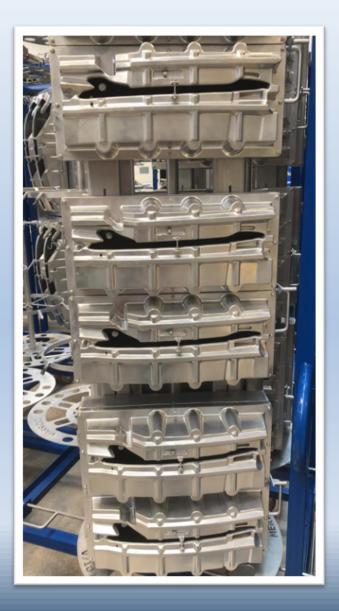

#### **PVD Metallization Planets and Coating Services:**

- Metallization Planets with Full and Partial Aluminum Coating for Automotive Lighting Headlamps, Tail Lamps, and Signal lights.
- Customized racks include thermoformed masks, carbon fiber masks, sheet metal masks, and composite plastic masks to cover non-metalized areas.
- Frames are equipped with spring locking systems for easy and quick loading and unloading of reflectors.

# **PVD Metallization Planets and Coating Services:**

- Manufacturing of masking parts related to Multi Jet Fusion 3D Printing, SLS 3D Printing, and Silicone Mold Prototyping.
- Mertay designs and manufactures these metallization racks for various types of PVD aluminum coating vacuum chambers, catering to every size, format, and masking requirement.