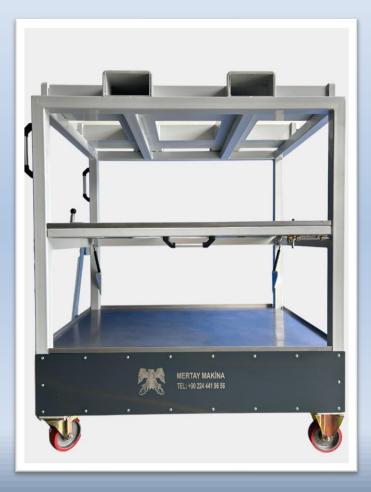

# Manufacturing of Platforms, Base Structures, and Safety Structures:

- Transport Carts and Carriers
- Sliding Rack Systems
- Ergonomic Workbenches and Tables
- Mold Transport Carts
- Steel Transport Platforms and Stairs
- Aluminum and Steel Fabrications
- Stainless Steel Tables and Tray Fabrications
- Mechanical Installation and Fire Line Fabrications

- Transport Carts and Carriers
- Sliding Rack Systems

- Customized structures
- Waste control and gathering