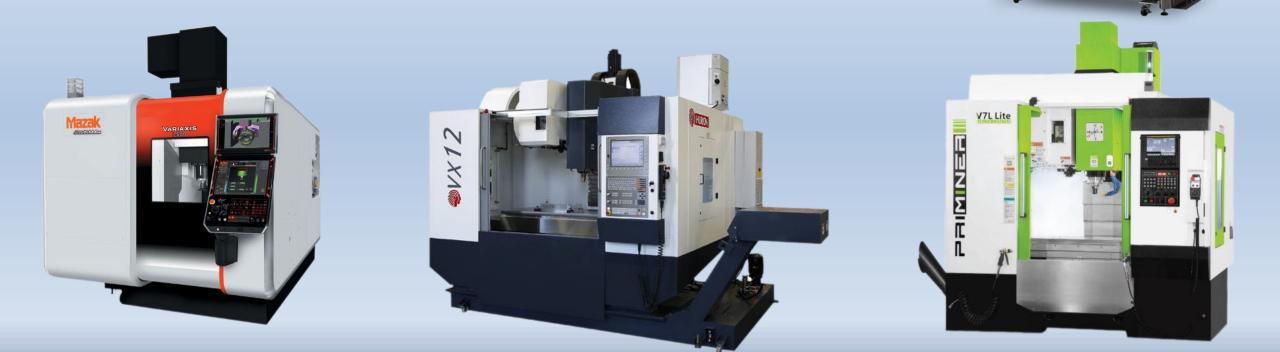

# **Machine Park**

- 5 Axis CNC Machines
- 3 Axis CNC Machines
- CMM Measurement Machine
- SINTRATEC 3D SLS Printer
- PVD Metallization Machine

- Metal Sheet Forming Machine
- Metal Sheet Cutting Machine
- Aluminum Cutting Machine
- Vertical Milling Machine (for Plexiglass and Wood)
- TIG and MIG Welding Machines
- Gas Shielded Arc Welding Machines