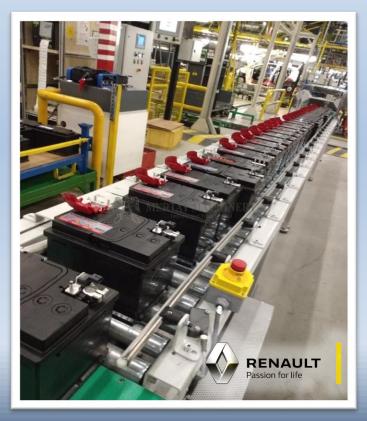

### **Conveyors and Assembly Lines**

- PVC conveyors,
- Roller conveyors,
- Free system (Gravity) conveyors,
- Chain system conveyors,
- Conveyors with traceability control, speed control, and PLC modes equipped with code reader systems are manufactured.

# Manufacturing of Platforms, Base Structures, and Safety Structures:

- Transport Carts and Carriers
- Sliding Rack Systems
- Ergonomic Workbenches and Tables
- Mold Transport Carts
- Steel Transport Platforms and Stairs
- Aluminum and Steel Fabrications
- Stainless Steel Tables and Tray Fabrications
- Mechanical Installation and Fire Line Fabrications

- Transport Carts and Carriers
- Sliding Rack Systems

- Customized structures
- Waste control and gathering