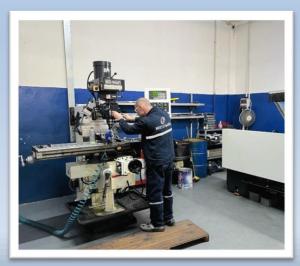

# **Machine Park**

- 5 Axis CNC Machines
- 3 Axis CNC Machines
- CMM Measurement Machine
- SINTRATEC 3D SLS Printer
- PVD Metallization Machine

- Metal Sheet Forming Machine
- Metal Sheet Cutting Machine
- Aluminum Cutting Machine
- Vertical Milling Machine (for Plexiglass and Wood)
- TIG and MIG Welding Machines
- Gas Shielded Arc Welding Machines