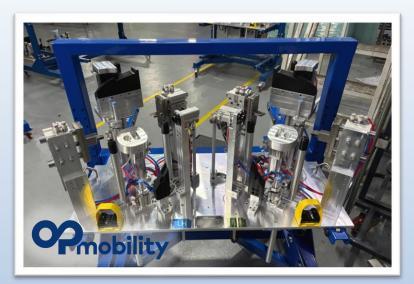

#### **Fixtures and Jigs**

Mertay Makina designs fixtures and apparatus with a focus on operator ergonomics and safety, tailored to the application area. These systems are equipped with various technological components, such as PLC-configured Poka-yoke mechanisms, preventive errorchecking sequences, DMC readers, vision sensors, cameras, and thermal and optical control devices. This ensures high safety standards while minimizing the risks of defective production.

#### **Bespoke Machinery**

- Custom design and functionality according to special machine requirements
- Integration of standard equipment
- Traceability and automation upon customized requiremnts

### **Bespoke Machine**