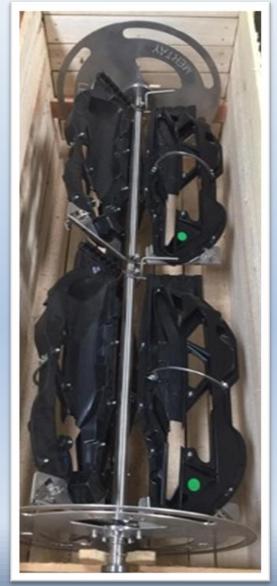

#### **PVD Metallization Planets and Coating Services:**

- Metallization Planets with Full and Partial Aluminum Coating for Automotive Lighting Headlamps, Tail Lamps, and Signal lights.
- Customized racks include thermoformed masks, carbon fiber masks, sheet metal masks, and composite plastic masks to cover non-metalized areas.
- Frames are equipped with spring locking systems for easy and quick loading and unloading of reflectors.

# **PVD Metallization Planets and Coating Services:**

- Manufacturing of masking parts related to Multi Jet Fusion 3D Printing, SLS 3D Printing, and Silicone Mold Prototyping.
- Mertay designs and manufactures these metallization racks for various types of PVD aluminum coating vacuum chambers, catering to every size, format, and masking requirement.