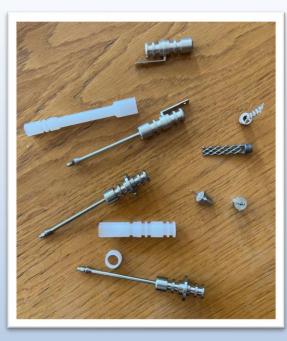

#### **Fixtures and Jigs**

Mertay Makina designs fixtures and apparatus with a focus on operator ergonomics and safety, tailored to the application area. These systems are equipped with various technological components, such as PLC-configured Poka-yoke mechanisms, preventive errorchecking sequences, DMC readers, vision sensors, cameras, and thermal and optical control devices. This ensures high safety standards while minimizing the risks of defective production.

#### **Bespoke Machinery**

- Custom design and functionality according to special machine requirements
- Integration of standard equipment
- Traceability and automation upon customized requiremnts