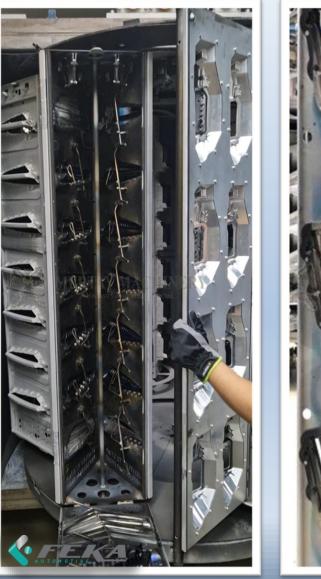

#### **PVD Metallization Planets and Coating Services:**

- Metallization Planets with Full and Partial Aluminum Coating for Automotive Lighting Headlamps, Tail Lamps, and Signal lights.
- Customized racks include thermoformed masks, carbon fiber masks, sheet metal masks, and composite plastic masks to cover non-metalized areas.
- Frames are equipped with spring locking systems for easy and quick loading and unloading of reflectors.

# **PVD Metallization Planets and Coating Services:**

- Manufacturing of masking parts related to Multi Jet Fusion 3D Printing, SLS 3D Printing, and Silicone Mold Prototyping.
- Mertay designs and manufactures these metallization racks for various types of PVD aluminum coating vacuum chambers, catering to every size, format, and masking requirement.