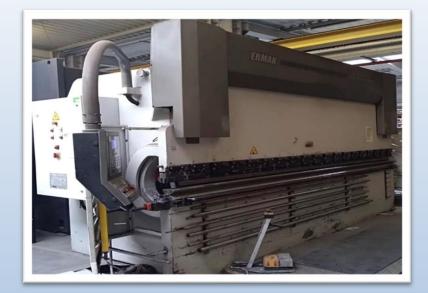

# **Machine Park**

- 5 Axis CNC Machines
- 3 Axis CNC Machines
- CMM Measurement Machine
- SINTRATEC 3D SLS Printer
- PVD Metallization Machine

- Metal Sheet Forming Machine
- Metal Sheet Cutting Machine
- Aluminum Cutting Machine
- Vertical Milling Machine (for Plexiglass and Wood)
- TIG and MIG Welding Machines
- Gas Shielded Arc Welding Machines