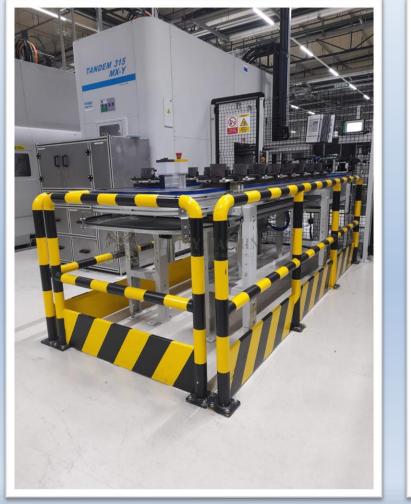

# Manufacturing of Platforms, Base Structures, and Safety Structures:

- Transport Carts and Carriers
- Sliding Rack Systems
- Ergonomic Workbenches and Tables
- Mold Transport Carts
- Steel Transport Platforms and Stairs
- Aluminum and Steel Fabrications
- Stainless Steel Tables and Tray Fabrications
- Mechanical Installation and Fire Line Fabrications

#### **Fixtures and Jigs**

Mertay Makina designs fixtures and apparatus with a focus on operator ergonomics and safety, tailored to the application area. These systems are equipped with various technological components, such as PLC-configured Poka-yoke mechanisms, preventive errorchecking sequences, DMC readers, vision sensors, cameras, and thermal and optical control devices. This ensures high safety standards while minimizing the risks of defective production.