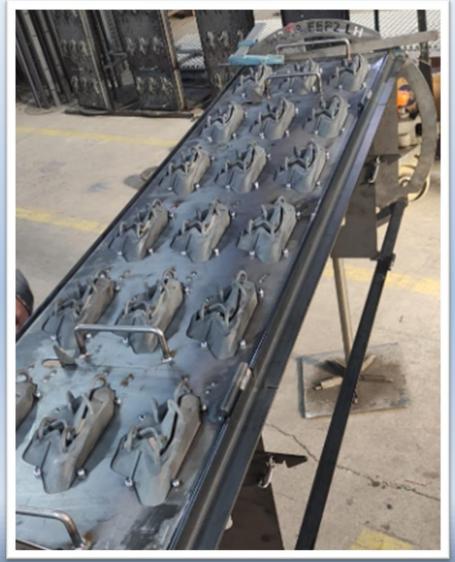

#### **PVD Metallization Planets and Coating Services:**

- Metallization Planets with Full and Partial Aluminum Coating for Automotive Lighting Headlamps, Tail Lamps, and Signal lights.
- Customized racks include thermoformed masks, carbon fiber masks, sheet metal masks, and composite plastic masks to cover non-metalized areas.
- Frames are equipped with spring locking systems for easy and quick loading and unloading of reflectors.

# **PVD Metallization Planets and Coating Services:**

- Manufacturing of masking parts related to Multi Jet Fusion 3D Printing, SLS 3D Printing, and Silicone Mold Prototyping.
- Mertay designs and manufactures these metallization racks for various types of PVD aluminum coating vacuum chambers, catering to every size, format, and masking requirement.