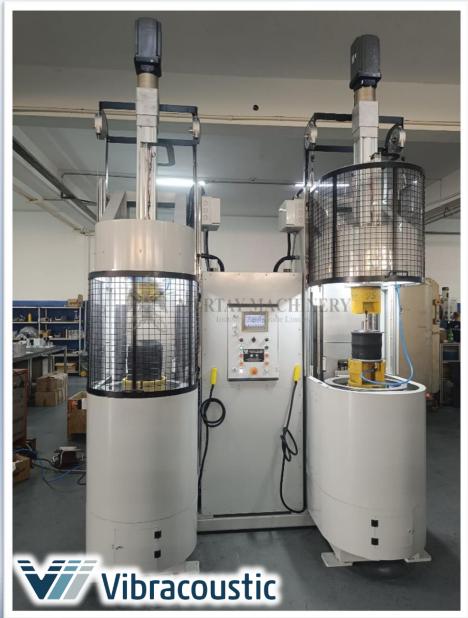

#### **PVD Metallization Planets and Coating Services:**

- Metallization Planets with Full and Partial Aluminum Coating for Automotive Lighting Headlamps, Tail Lamps, and Signal lights.
- Customized racks include thermoformed masks, carbon fiber masks, sheet metal masks, and composite plastic masks to cover non-metalized areas.
- Frames are equipped with spring locking systems for easy and quick loading and unloading of reflectors.

# **PVD Metallization Planets and Coating Services:**

- Manufacturing of masking parts related to Multi Jet Fusion 3D Printing, SLS 3D Printing, and Silicone Mold Prototyping.
- Mertay designs and manufactures these metallization racks for various types of PVD aluminum coating vacuum chambers, catering to every size, format, and masking requirement.