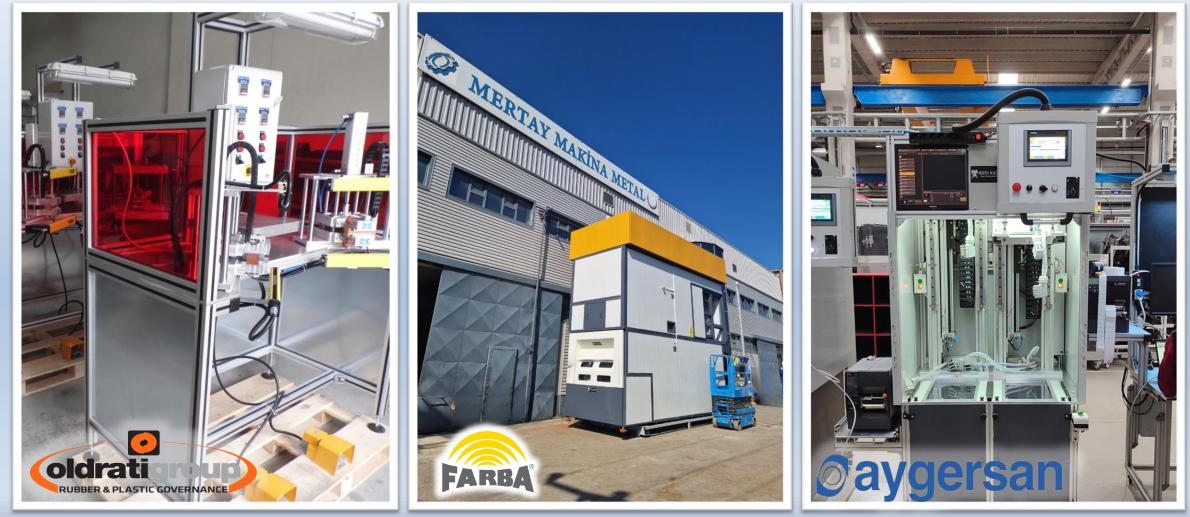

### **Our Products**

Mertay Metal Makina specializes in the manufacturing sector, focusing on Automotive Lighting Assembly Lines, Automotive Mirror Assembly Lines, Automotive Door Component Assembly Lines, PLC-controlled Ergonomic Workstations for Optimal Operator Efficiency, and Assembly Lines for Boiler Components.

### **Automatic Testing and Assembly Machines**

- Semi or Fully Automatic
  Assembly Lines
  - Efficiency and speed in assembly processes.
  - Scalable and flexible solutions tailored to customer needs.
- Part Counting and Sorting Lines
  - Accurate part counting and sorting.
  - Automatic feeding and distribution systems.
- System Integration and Development
  - Integration solutions compatible with existing systems.
  - Process optimization and performance improvements.

# **Assembly Line Testing Machines and Quality Control Machines (End of Line):**

Automotive lighting Photometric Test Machines and Workstations, Regloscope and optical targeting test and adjustment units, leak detection and quality control modules.