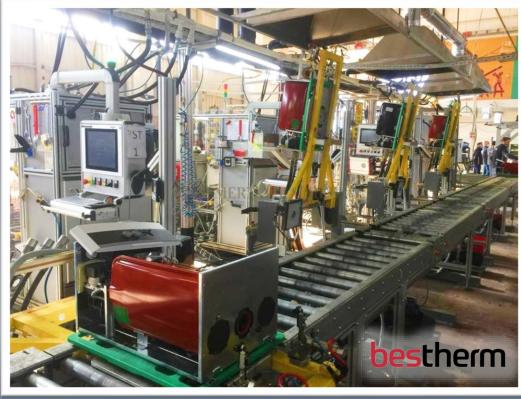

### **Conveyors and Assembly Lines**

- PVC conveyors,
- Roller conveyors,
- Free system (Gravity) conveyors,
- Chain system conveyors,
- Conveyors with traceability control, speed control, and PLC modes equipped with code reader systems are manufactured.

# **Assembly Line Testing Machines and Quality Control Machines (End of Line):**

Automotive lighting Photometric Test Machines and Workstations, Regloscope and optical targeting test and adjustment units, leak detection and quality control modules.