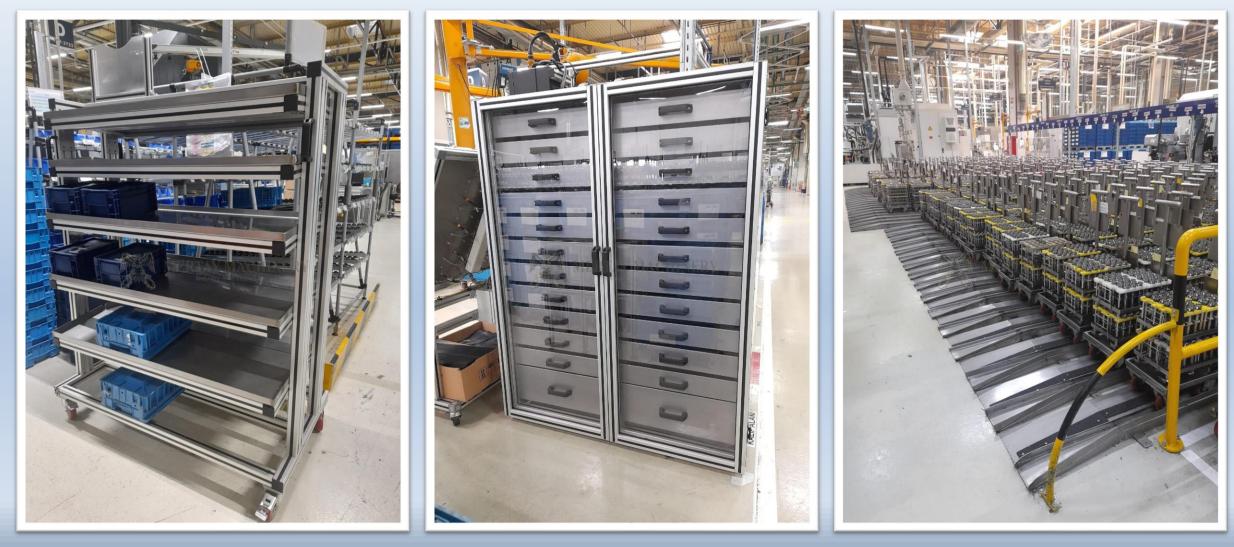

# Manufacturing of Platforms, Base Structures, and Safety Structures:

- Transport Carts and Carriers
- Sliding Rack Systems
- Ergonomic Workbenches and Tables
- Mold Transport Carts
- Steel Transport Platforms and Stairs
- Aluminum and Steel Fabrications
- Stainless Steel Tables and Tray Fabrications
- Mechanical Installation and Fire Line Fabrications

- Transport Carts and Carriers
- Sliding Rack Systems

- Customized structures
- Waste control and gathering