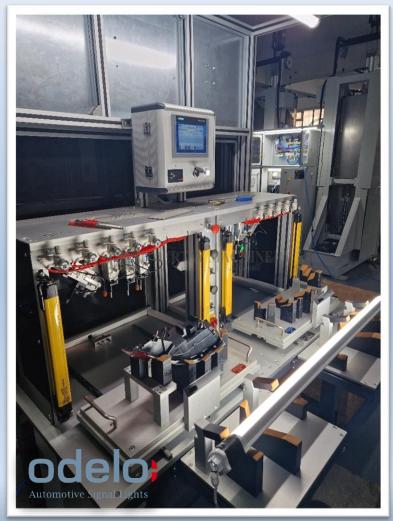

# **Assembly Line Testing Machines and Quality Control Machines (End of Line):**

Automotive lighting Photometric Test Machines and Workstations, Regloscope and optical targeting test and adjustment units, leak detection and quality control modules.

#### Odelo Automotive Lighting

- Slovenia
- Bulgaria
- China
- Germany