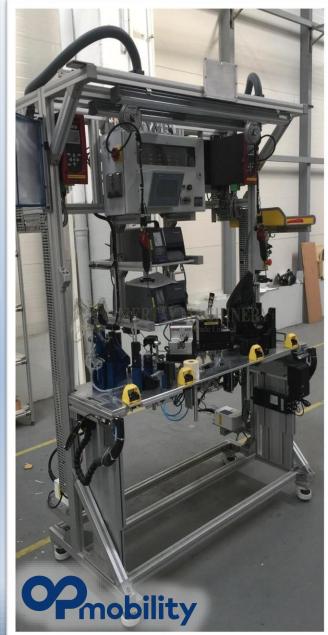

### **Our Products**

Mertay Metal Makina specializes in the manufacturing sector, focusing on Automotive Lighting Assembly Lines, Automotive Mirror Assembly Lines, Automotive Door Component Assembly Lines, PLC-controlled Ergonomic Workstations for Optimal Operator Efficiency, and Assembly Lines for Boiler Components.

#### **Fixtures and Jigs**

Mertay Makina designs fixtures and apparatus with a focus on operator ergonomics and safety, tailored to the application area. These systems are equipped with various technological components, such as PLC-configured Poka-yoke mechanisms, preventive errorchecking sequences, DMC readers, vision sensors, cameras, and thermal and optical control devices. This ensures high safety standards while minimizing the risks of defective production.

#### **Bespoke Machinery**

- Custom design and functionality according to special machine requirements
- Integration of standard equipment
- Traceability and automation upon customized requiremnts