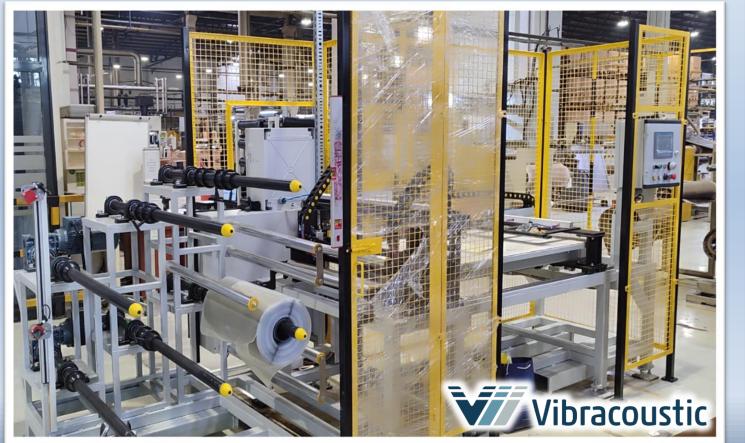

### **Automatic Testing and Assembly Machines**

- Semi or Fully Automatic
  Assembly Lines
  - Efficiency and speed in assembly processes.
  - Scalable and flexible solutions tailored to customer needs.
- Part Counting and Sorting Lines
  - Accurate part counting and sorting.
  - Automatic feeding and distribution systems.
- System Integration and Development
  - Integration solutions compatible with existing systems.
  - Process optimization and performance improvements.

### **Conveyors and Assembly Lines**

- PVC conveyors,
- Roller conveyors,
- Free system (Gravity) conveyors,
- Chain system conveyors,
- Conveyors with traceability control, speed control, and PLC modes equipped with code reader systems are manufactured.