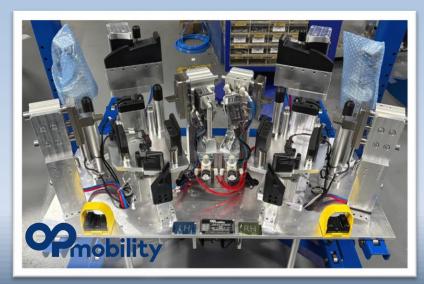

### **Our Products**

Mertay Metal Makina specializes in the manufacturing sector, focusing on Automotive Lighting Assembly Lines, Automotive Mirror Assembly Lines, Automotive Door Component Assembly Lines, PLC-controlled Ergonomic Workstations for Optimal Operator Efficiency, and Assembly Lines for Boiler Components.

### **Automatic Testing and Assembly Machines**

- Semi or Fully Automatic
  Assembly Lines
  - Efficiency and speed in assembly processes.
  - Scalable and flexible solutions tailored to customer needs.
- Part Counting and Sorting Lines
  - Accurate part counting and sorting.
  - Automatic feeding and distribution systems.
- System Integration and Development
  - Integration solutions compatible with existing systems.
  - Process optimization and performance improvements.

#### **Fixtures and Jigs**

Mertay Makina designs fixtures and apparatus with a focus on operator ergonomics and safety, tailored to the application area. These systems are equipped with various technological components, such as PLC-configured Poka-yoke mechanisms, preventive errorchecking sequences, DMC readers, vision sensors, cameras, and thermal and optical control devices. This ensures high safety standards while minimizing the risks of defective production.

#### **Bespoke Machinery**

- Custom design and functionality according to special machine requirements
- Integration of standard equipment
- Traceability and automation upon customized requiremnts