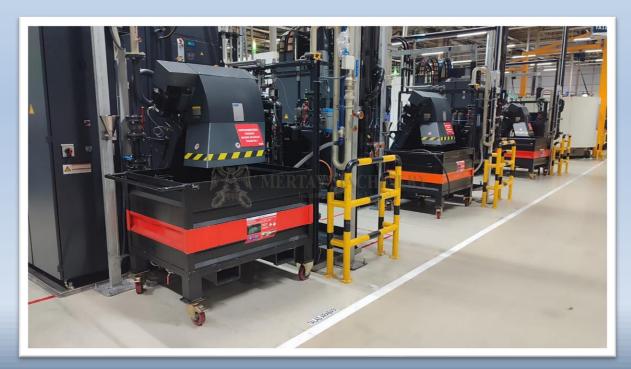

# Manufacturing of Platforms, Base Structures, and Safety Structures:

- Transport Carts and Carriers
- Sliding Rack Systems
- Ergonomic Workbenches and Tables
- Mold Transport Carts
- Steel Transport Platforms and Stairs
- Aluminum and Steel Fabrications
- Stainless Steel Tables and Tray Fabrications
- Mechanical Installation and Fire Line Fabrications

- Transport Carts and Carriers
- Sliding Rack Systems

- Customized structures
- Waste control and gathering