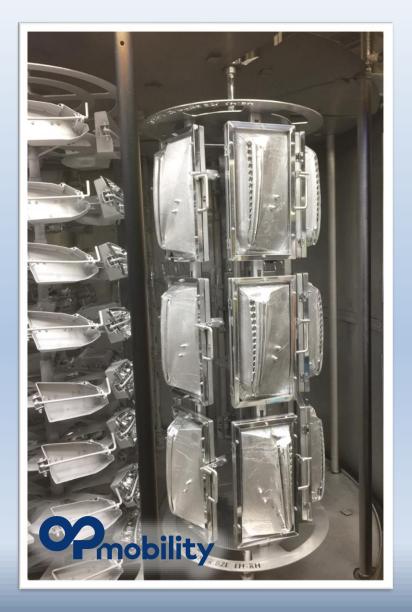

#### **PVD Metallization Planets and Coating Services:**

- Metallization Planets with Full and Partial Aluminum Coating for Automotive Lighting Headlamps, Tail Lamps, and Signal lights.
- Customized racks include thermoformed masks, carbon fiber masks, sheet metal masks, and composite plastic masks to cover non-metalized areas.
- Frames are equipped with spring locking systems for easy and quick loading and unloading of reflectors.

# **PVD Metallization Planets and Coating Services:**

- Manufacturing of masking parts related to Multi Jet Fusion 3D Printing, SLS 3D Printing, and Silicone Mold Prototyping.
- Mertay designs and manufactures these metallization racks for various types of PVD aluminum coating vacuum chambers, catering to every size, format, and masking requirement.