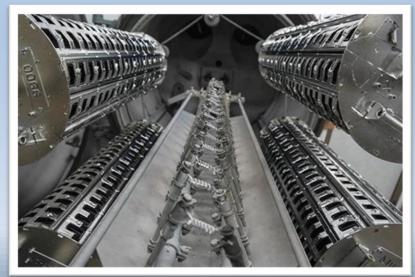

#### **PVD Metallization Planets and Coating Services:**

- Metallization Planets with Full and Partial Aluminum Coating for Automotive Lighting Headlamps, Tail Lamps, and Signal lights.
- Customized racks include thermoformed masks, carbon fiber masks, sheet metal masks, and composite plastic masks to cover non-metalized areas.
- Frames are equipped with spring locking systems for easy and quick loading and unloading of reflectors.

# **PVD Metallization Planets and Coating Services:**

- Manufacturing of masking parts related to Multi Jet Fusion 3D Printing, SLS 3D Printing, and Silicone Mold Prototyping.
- Mertay designs and manufactures these metallization racks for various types of PVD aluminum coating vacuum chambers, catering to every size, format, and masking requirement.