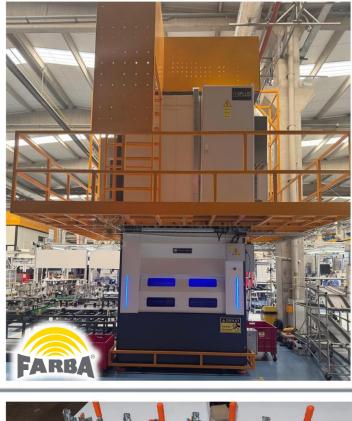

#### **PVD Metallization Planets and Coating Services:**

- Metallization Planets with Full and Partial Aluminum Coating for Automotive Lighting Headlamps, Tail Lamps, and Signal lights.
- Customized racks include thermoformed masks, carbon fiber masks, sheet metal masks, and composite plastic masks to cover non-metalized areas.
- Frames are equipped with spring locking systems for easy and quick loading and unloading of reflectors.

# **PVD Metallization Planets and Coating Services:**

- Manufacturing of masking parts related to Multi Jet Fusion 3D Printing, SLS 3D Printing, and Silicone Mold Prototyping.
- Mertay designs and manufactures these metallization racks for various types of PVD aluminum coating vacuum chambers, catering to every size, format, and masking requirement.