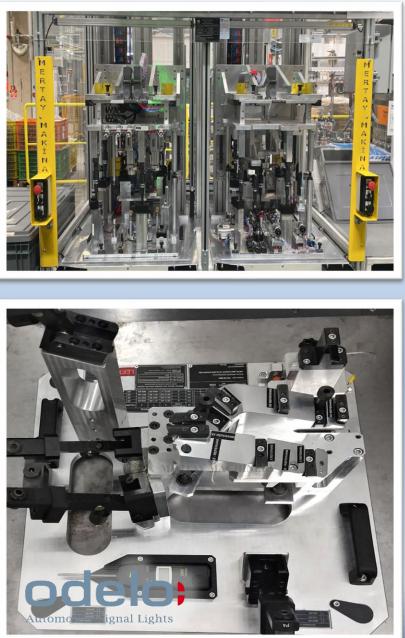

modes equipped with code reader systems are manufactured.













# **Assembly Line Testing Machines and Quality Control Machines (End of Line):**

Automotive lighting Photometric Test Machines and Workstations, Regloscope and optical targeting test and adjustment units, leak detection and quality control modules.







#### **Fixtures and Jigs**

Mertay Makina designs fixtures and apparatus with a focus on operator ergonomics and safety, tailored to the application area. These systems are equipped with various technological components, such as PLC-configured Poka-yoke mechanisms, preventive errorchecking sequences, DMC readers, vision sensors, cameras, and thermal and optical control devices. This ensures high safety standards while minimizing the risks of defective production.









#### **Bespoke Machinery**

- Custom design and functionality according to special machine requirements
- Integration of standard equipment
- Traceability and automation upon customized requiremnts







#### **PVD Metallization Planets and Coating Services:**



- Metallization Planets with Full and Partial Aluminum Coating for Automotive Lighting Headlamps, Tail Lamps, and Signal lights.
- Customized racks include thermoformed masks, carbon fiber masks, sheet metal masks, and composite plastic masks to cover non-metalized areas.
- Frames are equipped with spring locking systems for easy and quick loading and unloading of reflectors.







# **PVD Metallization Planets and Coating Services:**

- Manufacturing of masking parts related to Multi Jet Fusion 3D Printing, SLS 3D Printin