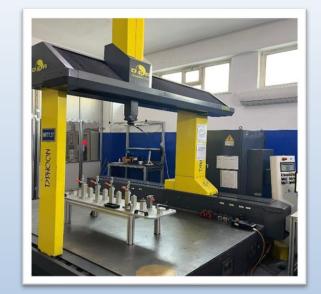

- Bespoke Machinery Manufacturing
- PLC Controlled Workstations
- Automation and Programming
- CMM 3D Measurement
- Conveyors and Assembly Lines
- PVD Coating and Metallization
- Transport Carts and Transport Crates
- CNC Machining
- Assembly Fixtures and Jigs
- Measurement Control Fixtures
- Plastic and Metal Molds
- Platforms, Steel Constructions, and Occupational Safety Structures
- 3D Printing with SLS Technology
- Manufacturing of Workstations and conveyors from Rexroth Bosch Aluminum Profiles and standard modules
- Integration of industrial machinery and equipment

# **Machine Park**

- 5 Axis CNC Machines
- 3 Axis CNC Machines
- CMM Measurement Machine
- SINTRATEC 3D SLS Printer
- PVD Metallization Machine

- Metal Sheet Forming Machine
- Metal Sheet Cutting Machine
- Aluminum Cutting Machine
- Vertical Milling Machine (for Plexiglass and Wood)
- TIG and MIG Welding Machines
- Gas Shielded Arc Welding Machines