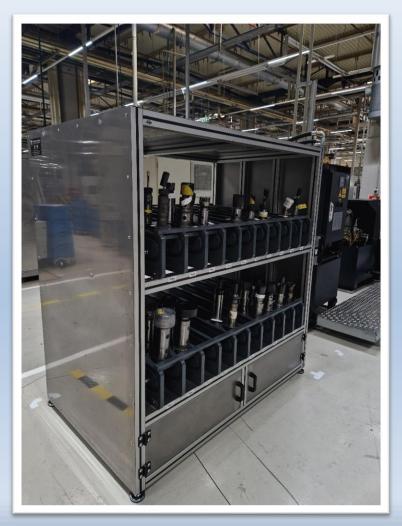

## **Fixtures and Jigs**

Mertay Makina designs fixtures and apparatus with a focus on operator ergonomics and safety, tailored to the application area. These systems are equipped with various technological components, such as PLC-configured Poka-yoke mechanisms, preventive errorchecking sequences, DMC readers, vision sensors, cameras, and thermal and optical control devices. This ensures high safety standards while minimizing the risks of defective production.