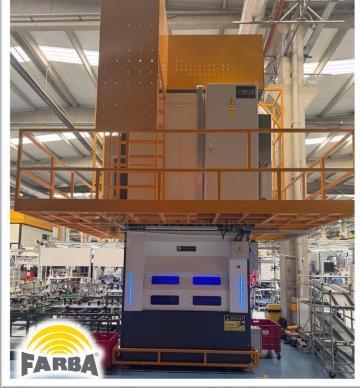

# <u>Manufacturing of Platforms, Base Structures, and Safety Structures:</u>

- Transport Carts and Carriers
- Sliding Rack Systems
- Ergonomic Workbenches and Tables
- Mold Transport Carts
- Steel Transport Platforms and Stairs
- Aluminum and Steel Fabrications
- Stainless Steel Tables and Tray Fabrications
- Mechanical Installation and Fire Line Fabrications