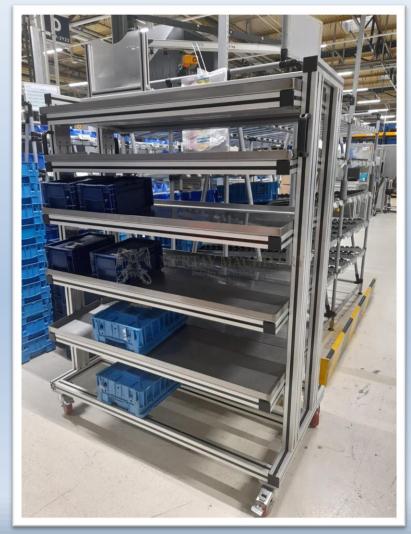

# <u>Manufacturing of Platforms, Base Structures, and Safety Structures:</u>

- Transport Carts and Carriers
- Sliding Rack Systems
- Ergonomic Workbenches and Tables
- Mold Transport Carts
- Steel Transport Platforms and Stairs
- Aluminum and Steel Fabrications
- Stainless Steel Tables and Tray Fabrications
- Mechanical Installation and Fire Line Fabrications

- Transport Carts And Carriers
- Sliding Rack Systems
- Customized Structures
- Waste Control And Gathering

- Transport Carts And Carriers
- Sliding Rack Systems
- Customized Structures
- Waste Control And Gathering