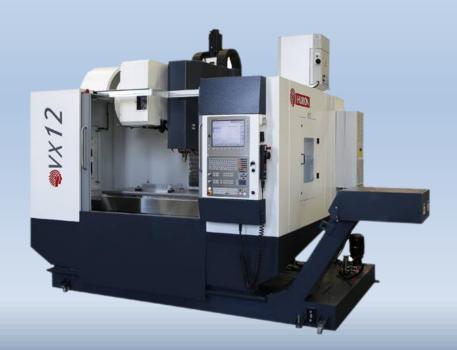

### **Machine Park**

- 5 Axis CNC Machines
- 3 Axis CNC Machines
- CMM Measurement Machine
- SINTRATEC 3D SLS Printer
- PVD Metallization Machine

- Metal Sheet Forming Machine
- Metal Sheet Cutting Machine
- Aluminum Cutting Machine
- Vertical Milling Machine (for Plexiglass and Wood)
- TIG and MIG Welding Machines
- Gas Shielded Arc Welding Machines