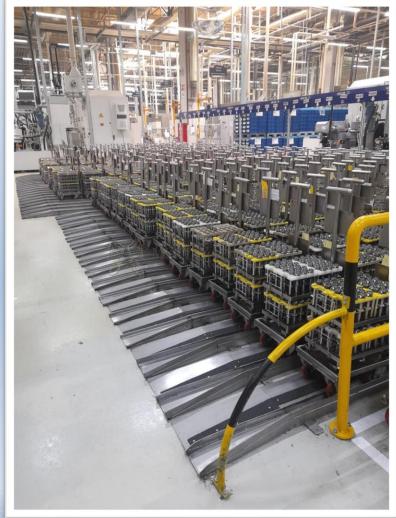

## **PVD Metallization Planets and Coating Services:**

- Metallization Planets with Full and Partial Aluminum Coating for Automotive Lighting Headlamps, Tail Lamps, and Signal lights.
- Customized racks include thermoformed masks, carbon fiber masks, sheet metal masks, and composite plastic masks to cover non-metalized areas.
- Frames are equipped with spring locking systems for easy and quick loading and unloading of reflectors.

## **PVD Metallization Planets and Coating Services:**

- Manufacturing of masking parts related to Multi Jet Fusion 3D Printing, SLS 3D Printing, and Silicone Mold Prototyping.
- Mertay designs and manufactures these metallization racks for various types of PVD aluminum coating vacuum chambers, catering to every size, format, and masking requirement.