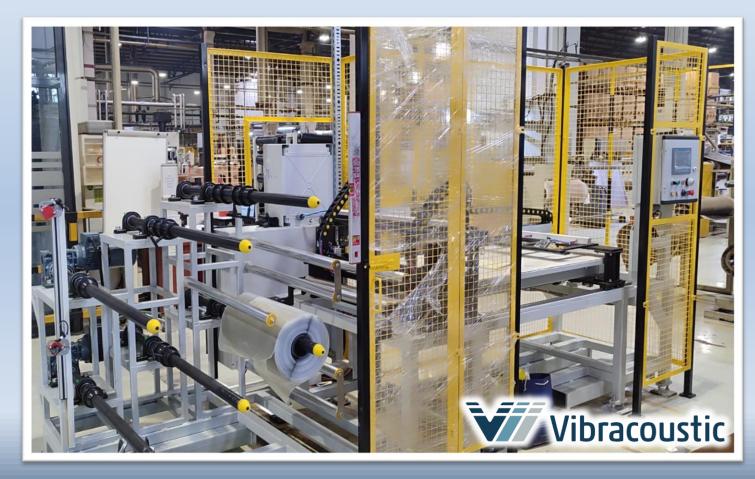

# **Conveyors and Assembly Lines**

- PVC conveyors,
- · Roller conveyors,
- · Free system (Gravity) conveyors,
- Chain system conveyors,
- Conveyors with traceability control, speed control, and PLC modes equipped with code reader systems are manufactured.

# **Bespoke Machinery**

- Custom design and functionality according to special machine requirements
- Integration of standard equipment
- Traceability and automation upon customized requiremnts