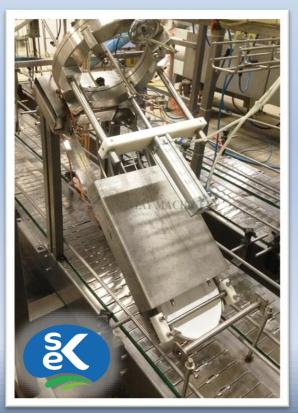

# **Conveyors and Assembly Lines**

- PVC conveyors,
- · Roller conveyors,
- · Free system (Gravity) conveyors,
- Chain system conveyors,
- Conveyors with traceability control, speed control, and PLC modes equipped with code reader systems are manufactured.