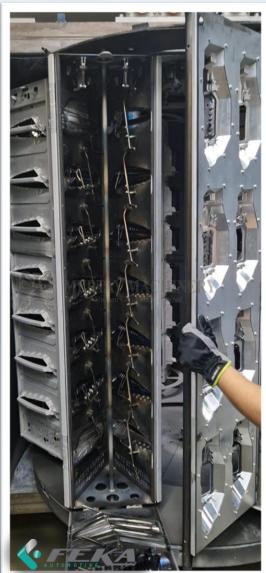

## **PVD Metallization Planets and Coating Services:**

- Metallization Planets with Full and Partial Aluminum Coating for Automotive Lighting Headlamps, Tail Lamps, and Signal lights.
- Customized racks include thermoformed masks, carbon fiber masks, sheet metal masks, and composite plastic masks to cover non-metalized areas.
- Frames are equipped with spring locking systems for easy and quick loading and unloading of reflectors.

## **PVD Metallization Planets and Coating Services:**

- Manufacturing of masking parts related to Multi Jet Fusion 3D Printing, SLS 3D Printing, and Silicone Mold Prototyping.
- Mertay designs and manufactures these metallization racks for various types of PVD aluminum coating vacuum chambers, catering to every size, format, and masking requirement.