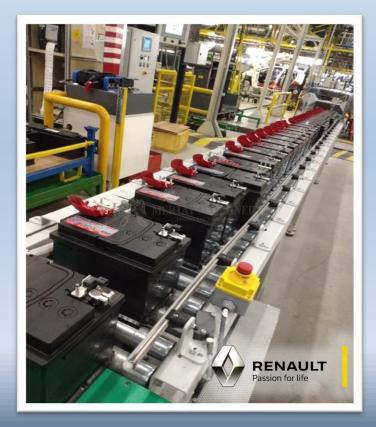

# **Conveyors and Assembly Lines**

- PVC conveyors,
- · Roller conveyors,
- · Free system (Gravity) conveyors,
- Chain system conveyors,
- Conveyors with traceability control, speed control, and PLC modes equipped with code reader systems are manufactured.