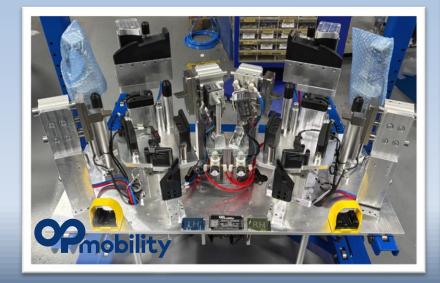

## **Fixtures and Jigs**

Mertay Makina designs fixtures and apparatus with a focus on operator ergonomics and safety, tailored to the application area. These systems are equipped with various technological components, such as PLC-configured Poka-yoke mechanisms, preventive errorchecking sequences, DMC readers, vision sensors, cameras, and thermal and optical control devices. This ensures high safety standards while minimizing the risks of defective production.

# **Bespoke Machinery**

- Custom design and functionality according to special machine requirements
- Integration of standard equipment
- Traceability and automation upon customized requiremnts