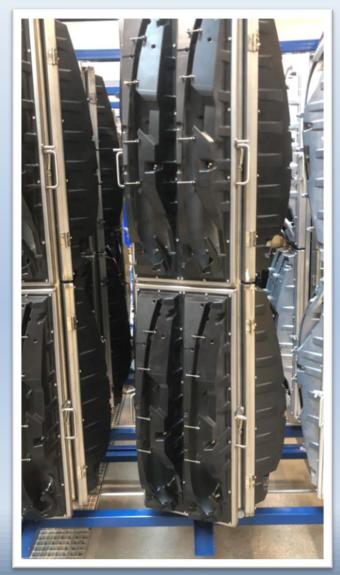

## **PVD Metallization Planets and Coating Services:**

- Metallization Planets with Full and Partial Aluminum Coating for Automotive Lighting Headlamps, Tail Lamps, and Signal lights.
- Customized racks include thermoformed masks, carbon fiber masks, sheet metal masks, and composite plastic masks to cover non-metalized areas.
- Frames are equipped with spring locking systems for easy and quick loading and unloading of reflectors.

## **PVD Metallization Planets and Coating Services:**

- Manufacturing of masking parts related to Multi Jet Fusion 3D Printing, SLS 3D Printing, and Silicone Mold Prototyping.
- Mertay designs and manufactures these metallization racks for various types of PVD aluminum coating vacuum chambers, catering to every size, format, and masking requirement.