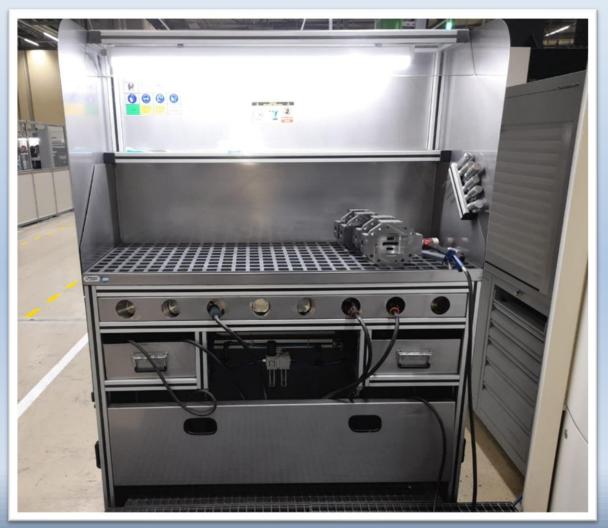

## **Fixtures and Jigs**

Mertay Makina designs fixtures and apparatus with a focus on operator ergonomics and safety, tailored to the application area. These systems are equipped with various technological components, such as PLC-configured Poka-yoke mechanisms, preventive errorchecking sequences, DMC readers, vision sensors, cameras, and thermal and optical control devices. This ensures high safety standards while minimizing the risks of defective production.