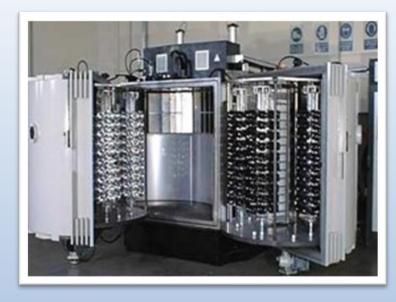

## **PVD Metallization Planets and Coating Services:**

- Metallization Planets with Full and Partial Aluminum Coating for Automotive Lighting Headlamps, Tail Lamps, and Signal lights.
- Customized racks include thermoformed masks, carbon fiber masks, sheet metal masks, and composite plastic masks to cover non-metalized areas.
- Frames are equipped with spring locking systems for easy and quick loading and unloading of reflectors.

## **PVD Metallization Planets and Coating Services:**

- Manufacturing of masking parts related to Multi Jet Fusion 3D Printing, SLS 3D Printing, and Silicone Mold Prototyping.
- Mertay designs and manufactures these metallization racks for various types of PVD aluminum coating vacuum chambers, catering to every size, format, and masking requirement.