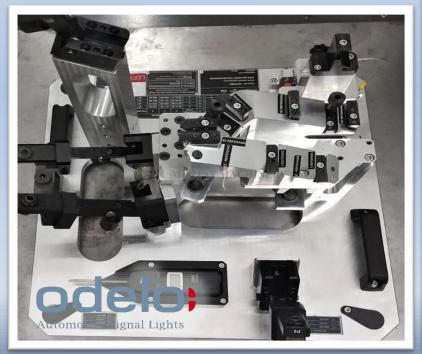

## **Fixtures and Jigs**

Mertay Makina designs fixtures and apparatus with a focus on operator ergonomics and safety, tailored to the application area. These systems are equipped with various technological components, such as PLC-configured Poka-yoke mechanisms, preventive errorchecking sequences, DMC readers, vision sensors, cameras, and thermal and optical control devices. This ensures high safety standards while minimizing the risks of defective production.