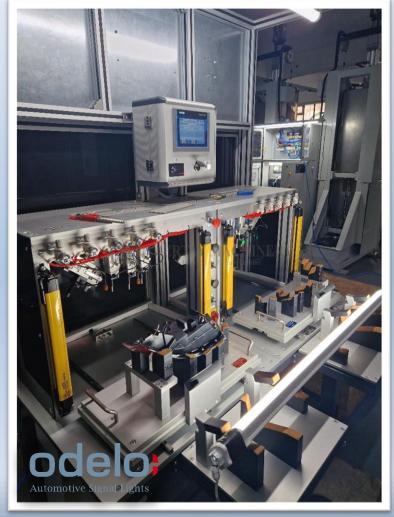

# **Assembly Line Testing Machines and Quality Control Machines (End of Line):**

Automotive lighting Photometric Test Machines and Workstations, Regloscope and optical targeting test and adjustment units, leak detection and quality control modules.

## **Fixtures and Jigs**

Mertay Makina designs fixtures and apparatus with a focus on operator ergonomics and safety, tailored to the application area. These systems are equipped with various technological components, such as PLC-configured Poka-yoke mechanisms, preventive errorchecking sequences, DMC readers, vision sensors, cameras, and thermal and optical control devices. This ensures high safety standards while minimizing the risks of defective production.