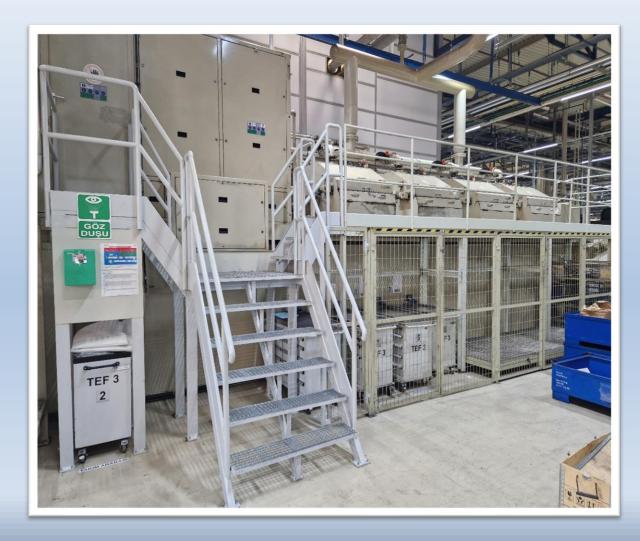

# <u>Manufacturing of Platforms, Base Structures, and Safety Structures:</u>

- Transport Carts and Carriers
- Sliding Rack Systems
- Ergonomic Workbenches and Tables
- Mold Transport Carts
- Steel Transport Platforms and Stairs
- Aluminum and Steel Fabrications
- Stainless Steel Tables and Tray Fabrications
- Mechanical Installation and Fire Line Fabrications