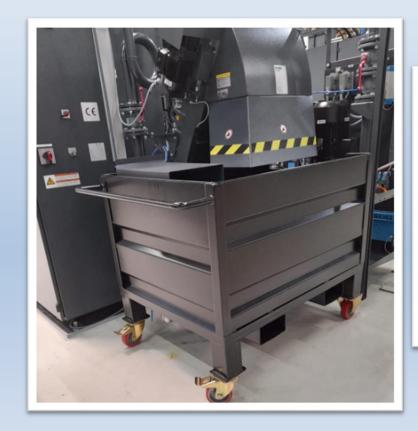

# <u>Manufacturing of Platforms, Base Structures, and Safety Structures:</u>

- Transport Carts and Carriers
- Sliding Rack Systems
- Ergonomic Workbenches and Tables
- Mold Transport Carts
- Steel Transport Platforms and Stairs
- Aluminum and Steel Fabrications
- Stainless Steel Tables and Tray Fabrications
- Mechanical Installation and Fire Line Fabrications

- Transport Carts And Carriers
- Sliding Rack Systems
- Customized Structures
- Waste Control And Gathering

- Transport Carts And Carriers
- Sliding Rack Systems
- Customized Structures
- Waste Control And Gathering