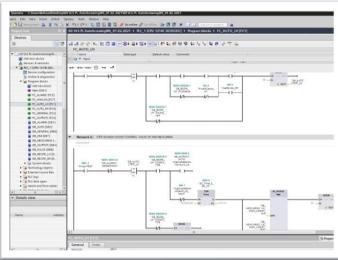

#### **Electrical Panels - PLC/HMI**

 At Mertay Metal Makina, our engineering and design team has extensive experience in creating customized traceability systems for various industries by integrating various technologies such as sensors, reading devices, cameras, and control devices. Our expertise lies in operational design and the organization of assembly and production lines, playing a critical role in achieving fully automated assembly or production lines. Additionally, we are known for our success in developing practical solutions that enable users to easily control and access data.

#### PLC/HMI - TIA Portal - SCADA:

- At Mertay Metal Makina, our automation and programming team can design customized operator interface software panels for workstations and control and data acquisition (SCADA) systems for full assembly lines.
- Our team specializes in developing software solutions tailored to meet the unique needs of operators, ensuring effective and seamless control over the production process.
- These software panels not only meet specific workstation requirements but also provide control and data acquisition capabilities for the entire assembly line. Additionally, our team is adept at integrating and associating these software solutions with other infrastructures and software platforms. This streamlines workflow and enhances compatibility with the technologies present in your current operational environment.