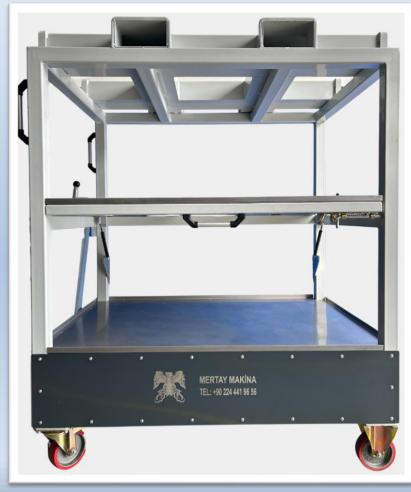

# <u>Manufacturing of Platforms, Base Structures, and Safety Structures:</u>

- Transport Carts and Carriers
- Sliding Rack Systems
- Ergonomic Workbenches and Tables
- Mold Transport Carts
- Steel Transport Platforms and Stairs
- Aluminum and Steel Fabrications
- Stainless Steel Tables and Tray Fabrications
- Mechanical Installation and Fire Line Fabrications

- Transport Carts And Carriers
- Sliding Rack Systems
- Customized Structures
- Waste Control And Gathering

- Transport Carts And Carriers
- Sliding Rack Systems
- Customized Structures
- Waste Control And Gathering