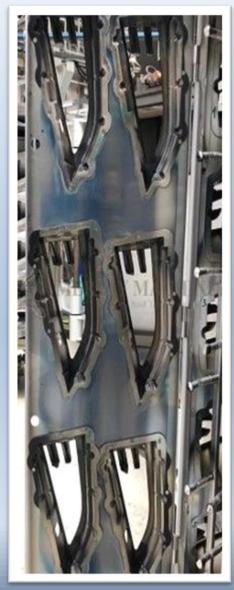

## **PVD Metallization Planets and Coating Services:**

- Metallization Planets with Full and Partial Aluminum Coating for Automotive Lighting Headlamps, Tail Lamps, and Signal lights.
- Customized racks include thermoformed masks, carbon fiber masks, sheet metal masks, and composite plastic masks to cover non-metalized areas.
- Frames are equipped with spring locking systems for easy and quick loading and unloading of reflectors.

## **PVD Metallization Planets and Coating Services:**

- Manufacturing of masking parts related to Multi Jet Fusion 3D Printing, SLS 3D Printing, and Silicone Mold Prototyping.
- Mertay designs and manufactures these metallization racks for various types of PVD aluminum coating vacuum chambers, catering to every size, format, and masking requirement.