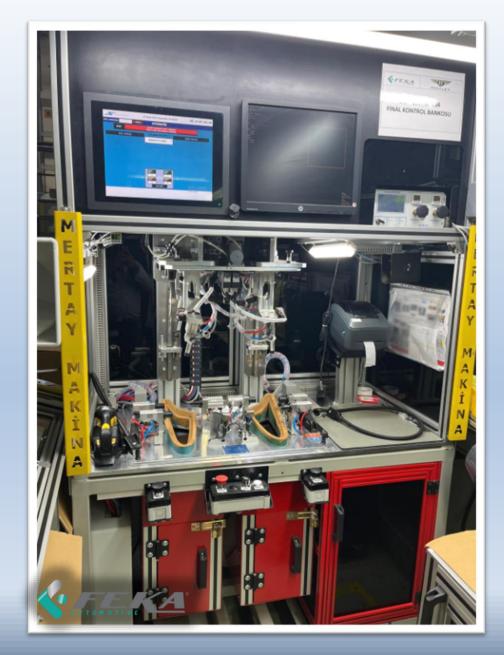

# **Automatic Testing and Assembly Machines**

# **Assembly Line Testing Machines and Quality Control Machines (End of Line):**

Automotive lighting Photometric Test Machines and Workstations, Regloscope and optical targeting test and adjustment units, leak detection and quality control modules.

## **Fixtures and Jigs**

Mertay Makina designs fixtures and apparatus with a focus on operator ergonomics and safety, tailored to the application area. These systems are equipped with various technological components, such as PLC-configured Poka-yoke mechanisms, preventive errorchecking sequences, DMC readers, vision sensors, cameras, and thermal and optical control devices. This ensures high safety standards while minimizing the risks of defective production.