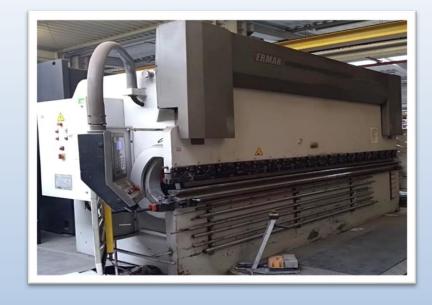

### **Machine Park**

- 5 Axis CNC Machines
- 3 Axis CNC Machines
- CMM Measurement Machine
- SINTRATEC 3D SLS Printer
- PVD Metallization Machine

- Metal Sheet Forming Machine
- Metal Sheet Cutting Machine
- Aluminum Cutting Machine
- Vertical Milling Machine (for Plexiglass and Wood)
- TIG and MIG Welding Machines
- Gas Shielded Arc Welding Machines