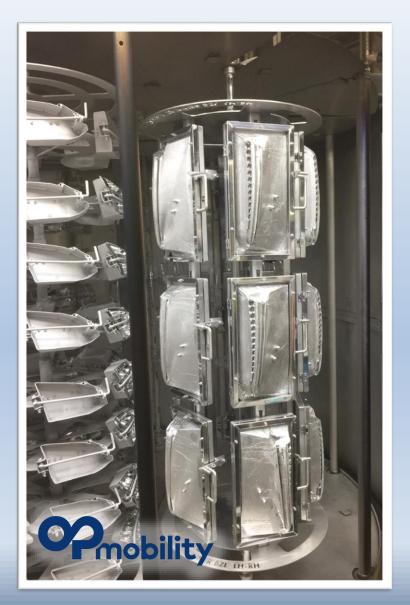

## **PVD Metallization Planets and Coating Services:**

- Metallization Planets with Full and Partial Aluminum Coating for Automotive Lighting Headlamps, Tail Lamps, and Signal lights.
- Customized racks include thermoformed masks, carbon fiber masks, sheet metal masks, and composite plastic masks to cover non-metalized areas.
- Frames are equipped with spring locking systems for easy and quick loading and unloading of reflectors.

## **PVD Metallization Planets and Coating Services:**

- Manufacturing of masking parts related to Multi Jet Fusion 3D Printing, SLS 3D Printing, and Silicone Mold Prototyping.
- Mertay designs and manufactures these metallization racks for various types of PVD aluminum coating vacuum chambers, catering to every size, format, and masking requirement.