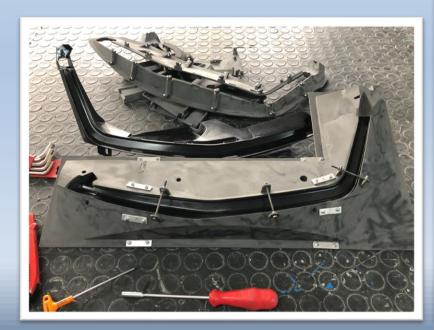

## **PVD Metallization Planets and Coating Services:**

- Metallization Planets with Full and Partial Aluminum Coating for Automotive Lighting Headlamps, Tail Lamps, and Signal lights.
- Customized racks include thermoformed masks, carbon fiber masks, sheet metal masks, and composite plastic masks to cover non-metalized areas.
- Frames are equipped with spring locking systems for easy and quick loading and unloading of reflectors.

## **PVD Metallization Planets and Coating Services:**

- Manufacturing of masking parts related to Multi Jet Fusion 3D Printing, SLS 3D Printing, and Silicone Mold Prototyping.
- Mertay designs and manufactures these metallization racks for various types of PVD aluminum coating vacuum chambers, catering to every size, format, and masking requirement.