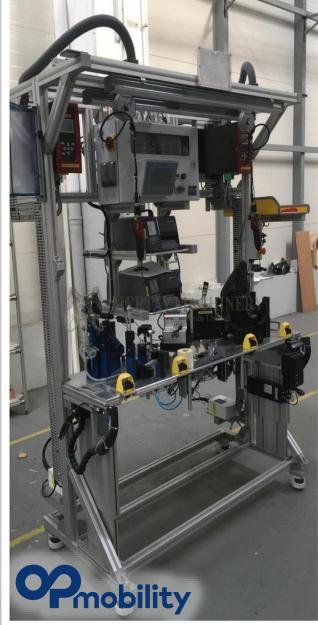

# **Automatic Testing and Assembly Machines**

#### Semi or Fully Automatic Assembly Lines

- Efficiency and speed in assembly processes.
- Scalable and flexible solutions tailored to customer needs.

## **Fixtures and Jigs**

Mertay Makina designs fixtures and apparatus with a focus on operator ergonomics and safety, tailored to the application area. These systems are equipped with various technological components, such as PLC-configured Poka-yoke mechanisms, preventive errorchecking sequences, DMC readers, vision sensors, cameras, and thermal and optical control devices. This ensures high safety standards while minimizing the risks of defective production.

# **Bespoke Machinery**

- Custom design and functionality according to special machine requirements
- Integration of standard equipment
- Traceability and automation upon customized requiremnts