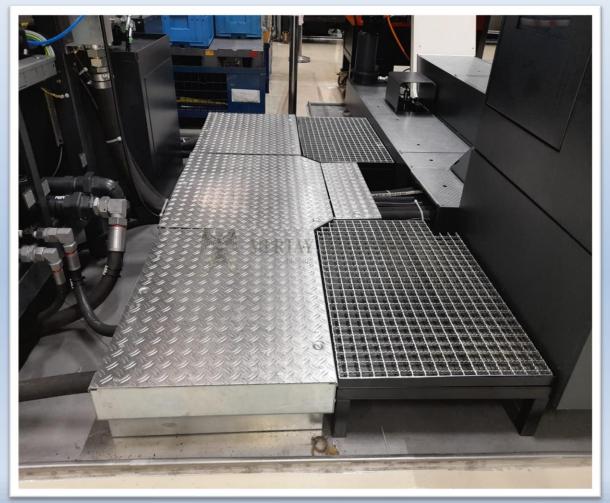

# <u>Manufacturing of Platforms, Base Structures, and Safety Structures:</u>

- Transport Carts and Carriers
- Sliding Rack Systems
- Ergonomic Workbenches and Tables
- Mold Transport Carts
- Steel Transport Platforms and Stairs
- Aluminum and Steel Fabrications
- Stainless Steel Tables and Tray Fabrications
- Mechanical Installation and Fire Line Fabrications