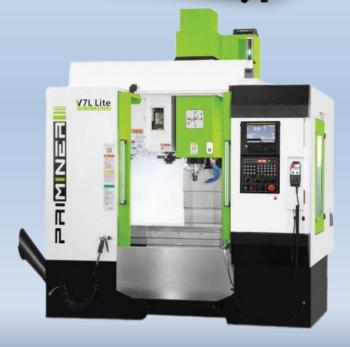

### **Machine Park**

- 5 Axis CNC Machines
- 3 Axis CNC Machines
- CMM Measurement Machine
- SINTRATEC 3D SLS Printer
- PVD Metallization Machine

- Metal Sheet Forming Machine
- Metal Sheet Cutting Machine
- Aluminum Cutting Machine
- Vertical Milling Machine (for Plexiglass and Wood)
- TIG and MIG Welding Machines
- Gas Shielded Arc Welding Machines