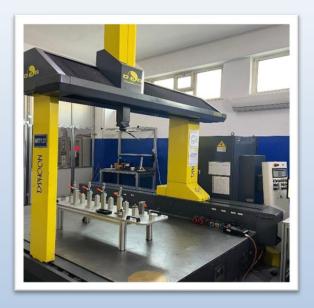

### **Machine Park**

- 5 Axis CNC Machines
- 3 Axis CNC Machines
- CMM Measurement Machine
- SINTRATEC 3D SLS Printer
- PVD Metallization Machine

- Metal Sheet Forming Machine
- Metal Sheet Cutting Machine
- Aluminum Cutting Machine
- Vertical Milling Machine (for Plexiglass and Wood)
- TIG and MIG Welding Machines
- Gas Shielded Arc Welding Machines