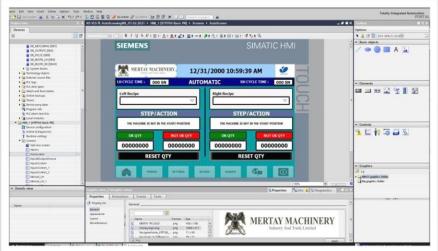

#### **Electrical Panels - PLC/HMI**

 At Mertay Metal Makina, our engineering and design team has extensive experience in creating customized traceability systems for various industries by integrating various technologies such as sensors, reading devices, cameras, and control devices. Our expertise lies in operational design and the organization of assembly and production lines, playing a critical role in achieving fully automated assembly or production lines. Additionally, we are known for our success in developing practical solutions that enable users to easily control and access data.

#### PLC/HMI - TIA Portal - SCADA:

- At Mertay Metal Makina, our automation and programming team can design customized operator interface software panels for workstations and control and data acquisition (SCADA) systems for full assembly lines.
- Our team specializes in developing software solutions tailored to meet the unique needs of operators, ensuring effective and seamless control over the production process.
- These software panels not only meet specific workstation requirements but also provide control and data acquisition capabilities for the entire assembly line. Additionally, our team is adept at integrating and associating these software solutions with other infrastructures and software platforms. This streamlines workflow and enhances compatibility with the technologies present in your current operational environment.