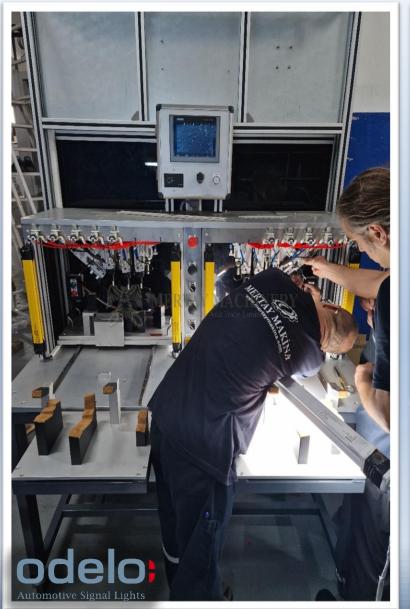

# **Assembly Line Testing Machines and Quality Control Machines (End of Line):**

Automotive lighting Photometric Test Machines and Workstations, Regloscope and optical targeting test and adjustment units, leak detection and quality control modules.

# **Automatic Testing and Assembly Machines**