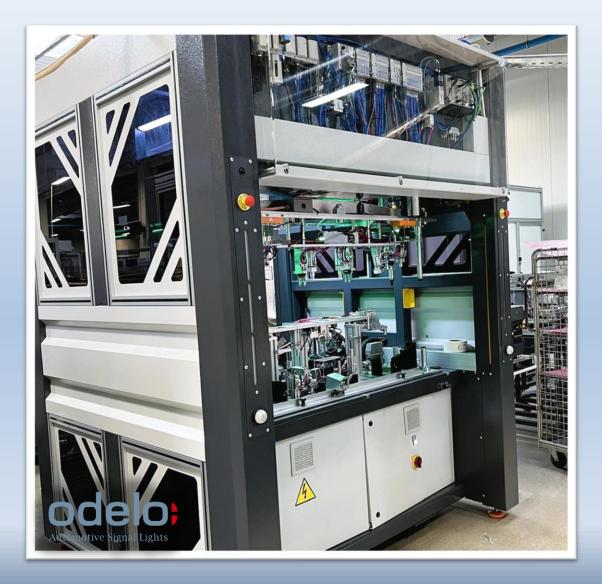

# **Automatic Testing and Assembly Machines**

# **Assembly Line Testing Machines and Quality Control Machines (End of Line):**

Automotive lighting Photometric Test Machines and Workstations, Regloscope and optical targeting test and adjustment units, leak detection and quality control modules.