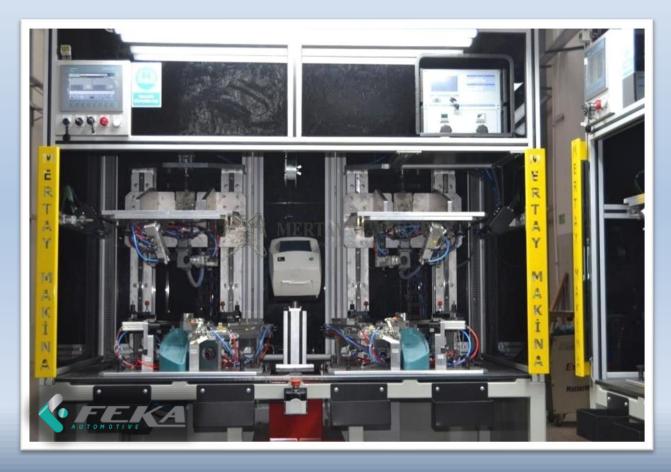

# **Automatic Testing and Assembly Machines**

#### Semi or Fully Automatic Assembly Lines

- Efficiency and speed in assembly processes.
- Scalable and flexible solutions tailored to customer needs.

# **Assembly Line Testing Machines and Quality Control Machines (End of Line):**

Automotive lighting Photometric Test Machines and Workstations, Regloscope and optical targeting test and adjustment units, leak detection and quality control modules.