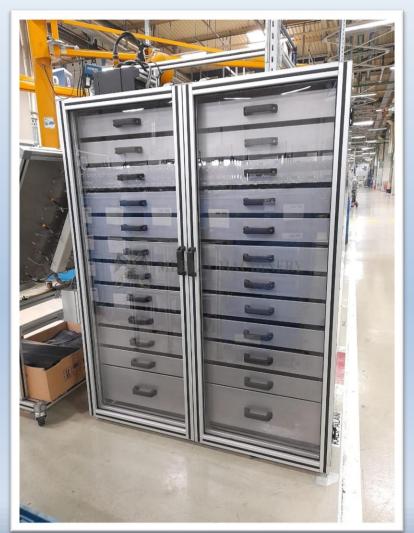

# <u>Manufacturing of Platforms, Base Structures, and Safety Structures:</u>

- Transport Carts and Carriers
- Sliding Rack Systems
- Ergonomic Workbenches and Tables
- Mold Transport Carts
- Steel Transport Platforms and Stairs
- Aluminum and Steel Fabrications
- Stainless Steel Tables and Tray Fabrications
- Mechanical Installation and Fire Line Fabrications

- Transport Carts And Carriers
- Sliding Rack Systems
- Customized Structures
- Waste Control And Gathering

- Transport Carts And Carriers
- Sliding Rack Systems
- Customized Structures
- Waste Control And Gathering