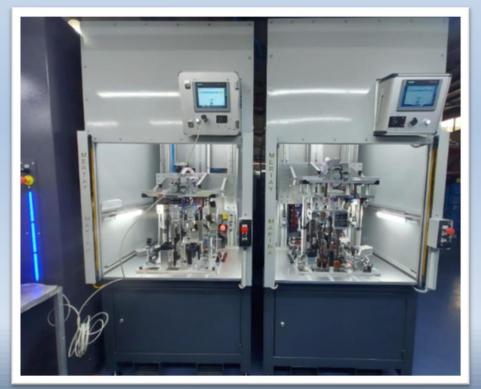

#### **Electrical Panels - PLC/HMI**

 At Mertay Metal Makina, our engineering and design team has extensive experience in creating customized traceability systems for various industries by integrating various technologies such as sensors, reading devices, cameras, and control devices. Our expertise lies in operational design and the organization of assembly and production lines, playing a critical role in achieving fully automated assembly or production lines. Additionally, we are known for our success in developing practical solutions that enable users to easily control and access data.

#### PLC/HMI - TIA Portal - SCADA:

- At Mertay Metal Makina, our automation and programming team can design customized operator interface software panels for workstations and control and data acquisition (SCADA) systems for full assembly lines.
- Our team specializes in developing software solutions tailored to meet the unique needs of operators, ensuring effective and seamless control over the production process.
- These software panels not only meet specific workstation requirements but also provide control and data acquisition capabilities for the entire assembly line. Additionally, our team is adept at integrating and associating these software solutions with other infrastructures and software platforms. This streamlines workflow and enhances compatibility with the technologies present in your current operational environment.