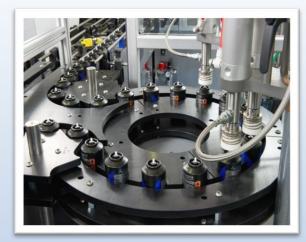

## **PVD Metallization Planets and Coating Services:**

- Metallization Planets with Full and Partial Aluminum Coating for Automotive Lighting Headlamps, Tail Lamps, and Signal lights.
- Customized racks include thermoformed masks, carbon fiber masks, sheet metal masks, and composite plastic masks to cover non-metalized areas.
- Frames are equipped with spring locking systems for easy and quick loading and unloading of reflectors.

## **PVD Metallization Planets and Coating Services:**

- Manufacturing of masking parts related to Multi Jet Fusion 3D Printing, SLS 3D Printing, and Silicone Mold Prototyping.
- Mertay designs and manufactures these metallization racks for various types of PVD aluminum coating vacuum chambers, catering to every size, format, and masking requirement.