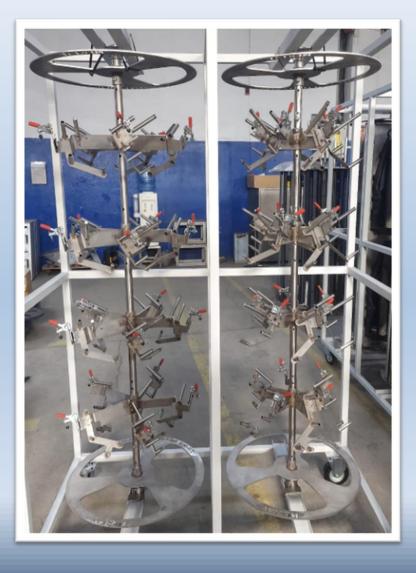

## **PVD Metallization Planets and Coating Services:**

- Metallization Planets with Full and Partial Aluminum Coating for Automotive Lighting Headlamps, Tail Lamps, and Signal lights.
- Customized racks include thermoformed masks, carbon fiber masks, sheet metal masks, and composite plastic masks to cover non-metalized areas.
- Frames are equipped with spring locking systems for easy and quick loading and unloading of reflectors.

## **PVD Metallization Planets and Coating Services:**

- Manufacturing of masking parts related to Multi Jet Fusion 3D Printing, SLS 3D Printing, and Silicone Mold Prototyping.
- Mertay designs and manufactures these metallization racks for various types of PVD aluminum coating vacuum chambers, catering to every size, format, and masking requirement.