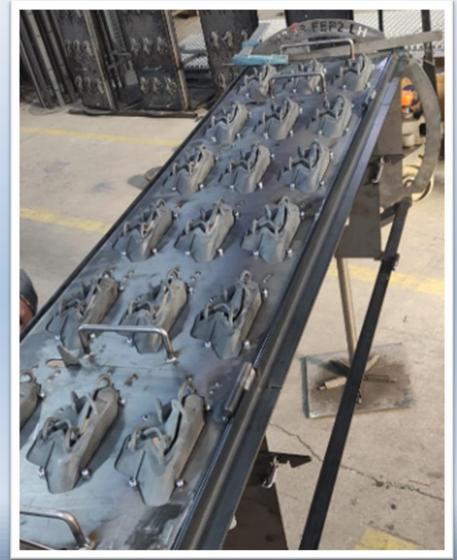

## **PVD Metallization Planets and Coating Services:**

- Metallization Planets with Full and Partial Aluminum Coating for Automotive Lighting Headlamps, Tail Lamps, and Signal lights.
- Customized racks include thermoformed masks, carbon fiber masks, sheet metal masks, and composite plastic masks to cover non-metalized areas.
- Frames are equipped with spring locking systems for easy and quick loading and unloading of reflectors.

## **PVD Metallization Planets and Coating Services:**

- Manufacturing of masking parts related to Multi Jet Fusion 3D Printing, SLS 3D Printing, and Silicone Mold Prototyping.
- Mertay designs and manufactures these metallization racks for various types of PVD aluminum coating vacuum chambers, catering to every size, format, and masking requirement.