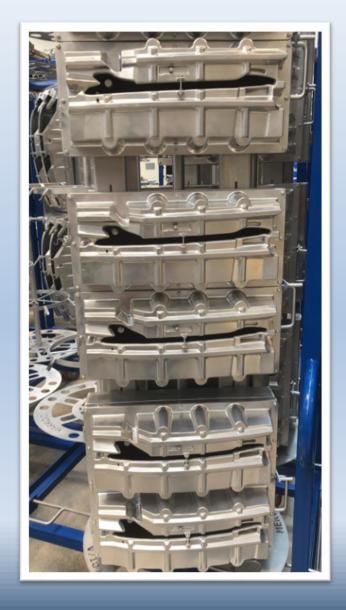

## **PVD Metallization Planets and Coating Services:**

- Metallization Planets with Full and Partial Aluminum Coating for Automotive Lighting Headlamps, Tail Lamps, and Signal lights.
- Customized racks include thermoformed masks, carbon fiber masks, sheet metal masks, and composite plastic masks to cover non-metalized areas.
- Frames are equipped with spring locking systems for easy and quick loading and unloading of reflectors.

## **PVD Metallization Planets and Coating Services:**

- Manufacturing of masking parts related to Multi Jet Fusion 3D Printing, SLS 3D Printing, and Silicone Mold Prototyping.
- Mertay designs and manufactures these metallization racks for various types of PVD aluminum coating vacuum chambers, catering to every size, format, and masking requirement.