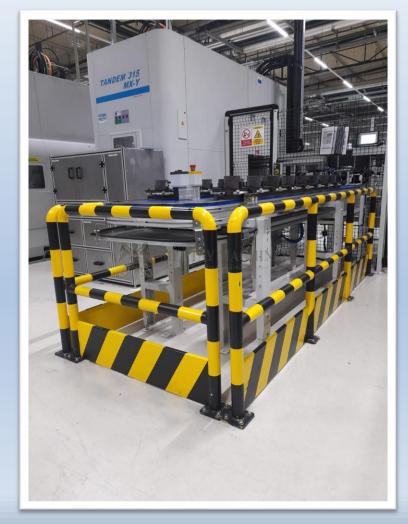

# <u>Manufacturing of Platforms, Base Structures, and Safety Structures:</u>

- Transport Carts and Carriers
- Sliding Rack Systems
- Ergonomic Workbenches and Tables
- Mold Transport Carts
- Steel Transport Platforms and Stairs
- Aluminum and Steel Fabrications
- Stainless Steel Tables and Tray Fabrications
- Mechanical Installation and Fire Line Fabrications

- Transport Carts And Carriers
- Sliding Rack Systems
- Customized Structures
- Waste Control And Gathering

- Transport Carts And Carriers
- Sliding Rack Systems
- Customized Structures
- Waste Control And Gathering