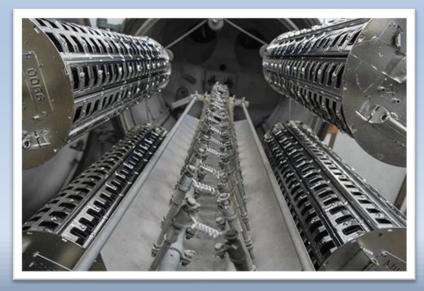

## **PVD Metallization Planets and Coating Services:**

- Metallization Planets with Full and Partial Aluminum Coating for Automotive Lighting Headlamps, Tail Lamps, and Signal lights.
- Customized racks include thermoformed masks, carbon fiber masks, sheet metal masks, and composite plastic masks to cover non-metalized areas.
- Frames are equipped with spring locking systems for easy and quick loading and unloading of reflectors.

## **PVD Metallization Planets and Coating Services:**

- Manufacturing of masking parts related to Multi Jet Fusion 3D Printing, SLS 3D Printing, and Silicone Mold Prototyping.
- Mertay designs and manufactures these metallization racks for various types of PVD aluminum coating vacuum chambers, catering to every size, format, and masking requirement.