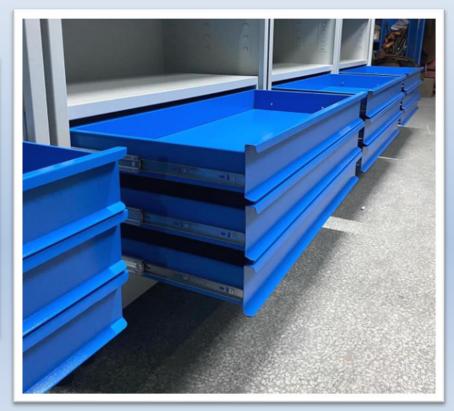

# <u>Manufacturing of Platforms, Base Structures, and Safety Structures:</u>

- Transport Carts and Carriers
- Sliding Rack Systems
- Ergonomic Workbenches and Tables
- Mold Transport Carts
- Steel Transport Platforms and Stairs
- Aluminum and Steel Fabrications
- Stainless Steel Tables and Tray Fabrications
- Mechanical Installation and Fire Line Fabrications

- Transport Carts And Carriers
- Sliding Rack Systems
- Customized Structures
- Waste Control And Gathering

- Transport Carts And Carriers
- Sliding Rack Systems
- Customized Structures
- Waste Control And Gathering