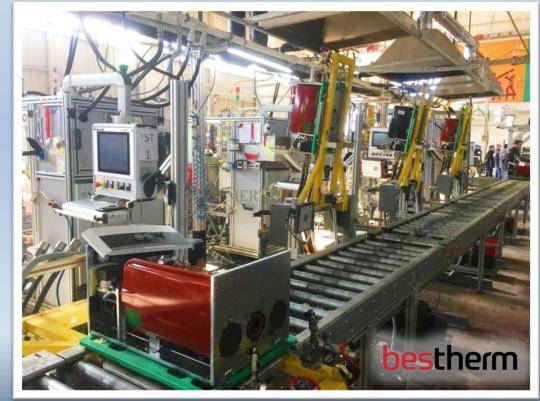

# **Assembly Line Testing Machines and Quality Control Machines (End of Line):**

Automotive lighting Photometric Test Machines and Workstations, Regloscope and optical targeting test and adjustment units, leak detection and quality control modules.