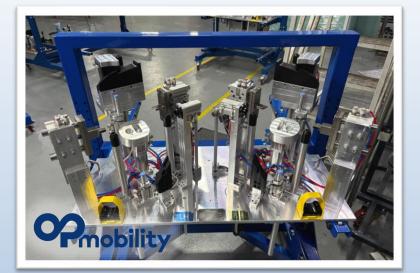

# **Automatic Testing and Assembly Machines**

#### Semi or Fully Automatic Assembly Lines

- Efficiency and speed in assembly processes.
- Scalable and flexible solutions tailored to customer needs.

## **Fixtures and Jigs**

Mertay Makina designs fixtures and apparatus with a focus on operator ergonomics and safety, tailored to the application area. These systems are equipped with various technological components, such as PLC-configured Poka-yoke mechanisms, preventive errorchecking sequences, DMC readers, vision sensors, cameras, and thermal and optical control devices. This ensures high safety standards while minimizing the risks of defective production.

# **Bespoke Machinery**

- Custom design and functionality according to special machine requirements
- Integration of standard equipment
- Traceability and automation upon customized requiremnts