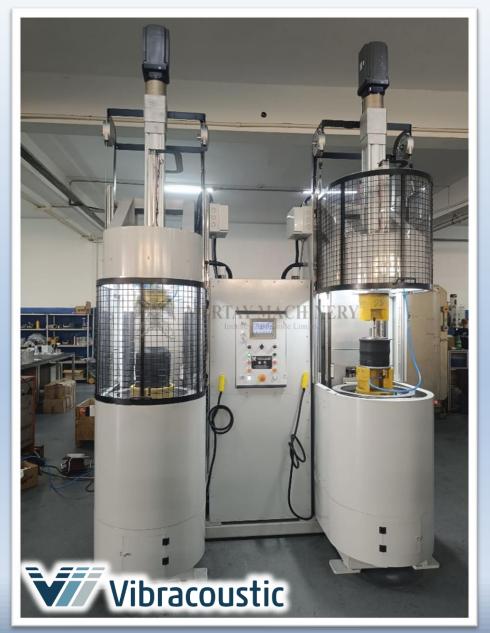

## **PVD Metallization Planets and Coating Services:**

- Metallization Planets with Full and Partial Aluminum Coating for Automotive Lighting Headlamps, Tail Lamps, and Signal lights.
- Customized racks include thermoformed masks, carbon fiber masks, sheet metal masks, and composite plastic masks to cover non-metalized areas.
- Frames are equipped with spring locking systems for easy and quick loading and unloading of reflectors.

## **PVD Metallization Planets and Coating Services:**

- Manufacturing of masking parts related to Multi Jet Fusion 3D Printing, SLS 3D Printing, and Silicone Mold Prototyping.
- Mertay designs and manufactures these metallization racks for various types of PVD aluminum coating vacuum chambers, catering to every size, format, and masking requirement.

# **PVD Metallization Planets and Coating Services:**

www.mertaymakina.com