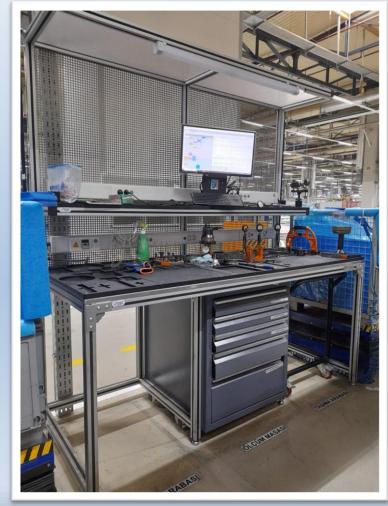

## **Fixtures and Jigs**

Mertay Makina designs fixtures and apparatus with a focus on operator ergonomics and safety, tailored to the application area. These systems are equipped with various technological components, such as PLC-configured Poka-yoke mechanisms, preventive errorchecking sequences, DMC readers, vision sensors, cameras, and thermal and optical control devices. This ensures high safety standards while minimizing the risks of defective production.