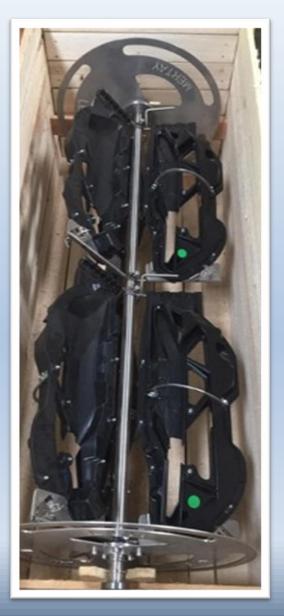

## **PVD Metallization Planets and Coating Services:**

- Metallization Planets with Full and Partial Aluminum Coating for Automotive Lighting Headlamps, Tail Lamps, and Signal lights.
- Customized racks include thermoformed masks, carbon fiber masks, sheet metal masks, and composite plastic masks to cover non-metalized areas.
- Frames are equipped with spring locking systems for easy and quick loading and unloading of reflectors.

## **PVD Metallization Planets and Coating Services:**

- Manufacturing of masking parts related to Multi Jet Fusion 3D Printing, SLS 3D Printing, and Silicone Mold Prototyping.
- Mertay designs and manufactures these metallization racks for various types of PVD aluminum coating vacuum chambers, catering to every size, format, and masking requirement.