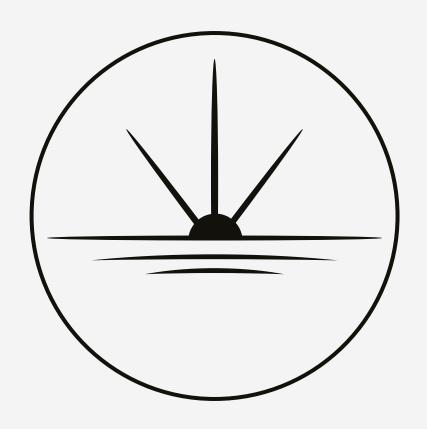

### Horizon

This can convey the idea of a wide and unobstructed view

### Wave

Symbolize the connection with the harbor.

This can represent the fluidity of the experience and further emphasize the maritime nature of the cruises.

### 360 Degree

Use a circular or spherical shape as the central element of the logo to symbolize the panoramic view.