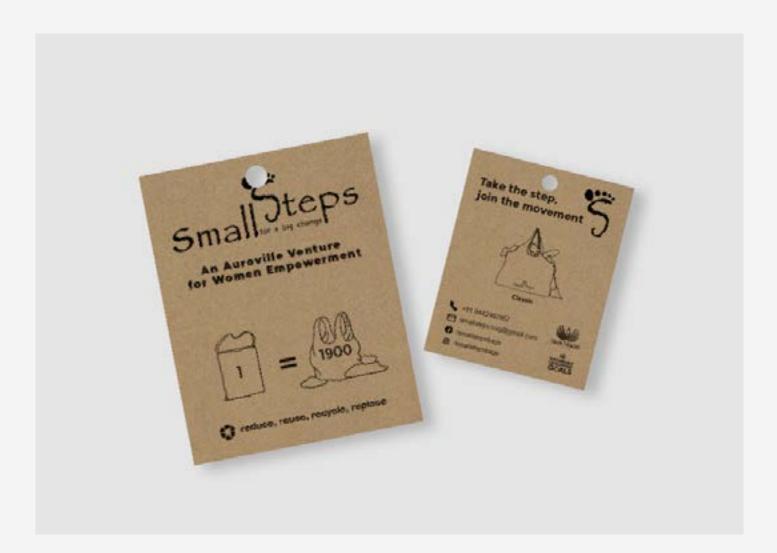

vey the idea of a wide and unobstructed view

### Wave

Symbolize the connection with the harbor.

This can represent the fluidity of the experience and further emphasize the maritime nature of the cruises.

### 360 Degree

Use a circular or spherical shape as the central element of the logo to symbolize the panoramic view.

### Color Palette

Typography

Bodoni 72 Futura

Used for show the Clean, Elegant and Luxurious



Mockup



# 02

Print Design.

### Billboard Design.

Tools Used : Adobe Photoshop

Adobe Illustrator







# Newsletter Design.

Tools Used: Adobe Illustrator

### Poster Design.

Tools Used : Adobe Photoshop

Adobe Illustrator





# Tent Card & Post Card Design.







Tools Used: Adobe Photoshop



### ID Card Design.

Tools Used: Adobe Illustrator

### Tag Design.



Tools Used: Adobe Illustrator

# Business Card Design.

Tools Used: Adobe Photoshop





### Publication Design. - Coffee Table Book

Tools Used : Adobe Indesign

Timeline: 1 Week





Coffee table book design on communication design timeline







# Publication Design.

### - Craft Documentation

Tools Used : Adobe Indesign

Timeline: 4 Week





#### **CLICK HERE**



# Word Cloud Designs(Wall Print)

Tools Used: Adobe Illustrator



# 03

Digital Design.

### Social Media Design.







Tools Used : Adobe Photoshop

Adobe Illustrator









































































### Akhil Anand.

Phone: 9072734126, 8078935097

Email: akhilanand997@gmail.com

Behance:/akhilanand97

Linkedin:/akhilanand7