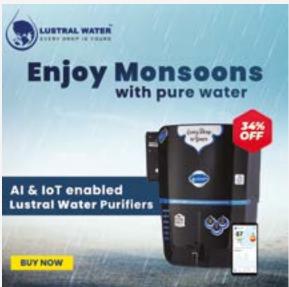

ign.

Tools Used: Adobe Illustrator

### Poster Design.

Tools Used : Adobe Photoshop

Adobe Illustrator





# Tent Card & Post Card Design.







Tools Used: Adobe Photoshop



### ID Card Design.

Tools Used: Adobe Illustrator

### Tag Design.



Tools Used: Adobe Illustrator

# Business Card Design.

Tools Used: Adobe Photoshop





### Publication Design. - Coffee Table Book

Tools Used : Adobe Indesign

Timeline: 1 Week





Coffee table book design on communication design timeline







# Publication Design.

### - Craft Documentation

Tools Used : Adobe Indesign

Timeline: 4 Week





#### **CLICK HERE**



# Word Cloud Designs(Wall Print)

Tools Used: Adobe Illustrator



# 03

Digital Design.

### Social Media Design.







Tools Used : Adobe Photoshop

Adobe Illustrator









































































### Akhil Anand.

Phone: 9072734126, 8078935097

Email: akhilanand997@gmail.com

Behance:/akhilanand97

Linkedin:/akhilanand7