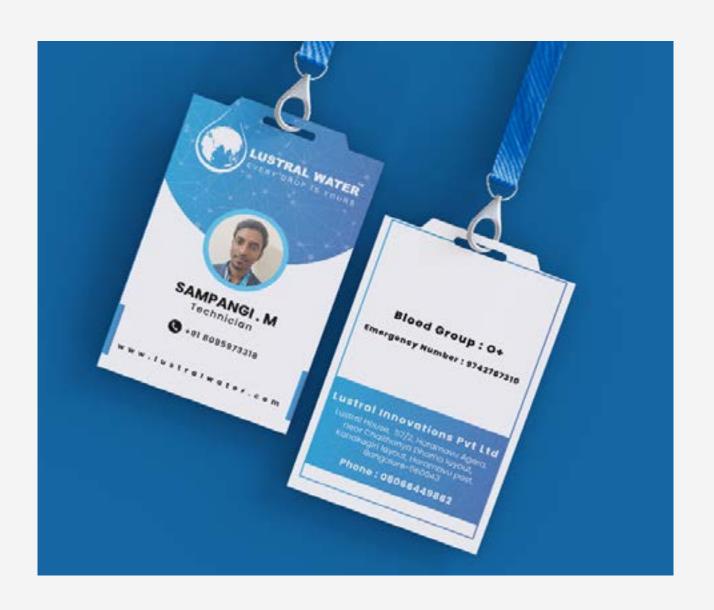

ncy
- Richness
- **360**





















### Horizon

This can convey the idea of a wide and unobstructed view

### Wave

Symbolize the connection with the harbor.

This can represent the fluidity of the experience and further emphasize the maritime nature of the cruises.

### 360 Degree

Use a circular or spherical shape as the central element of the logo to symbolize the panoramic view.

### Color Palette

Typography

Bodoni 72 Futura

Used for show the Clean, Elegant and Luxurious



Mockup



# 02

Print Design.

### Billboard Design.

Tools Used : Adobe Photoshop

Adobe Illustrator







# Newsletter Design.

Tools Used: Adobe Illustrator

### Poster Design.

Tools Used : Adobe Photoshop

Adobe Illustrator





# Tent Card & Post Card Design.







Tools Used: Adobe Photoshop



### ID Card Design.

Tools Used: Adobe Illustrator

### Tag Design.



Tools Used: Adobe Illustrator

# Business Card Design.

Tools Used: Adobe Photoshop





### Publication Design. - Coffee Table Book

Tools Used : Adobe Indesign

Timeline: 1 Week





Coffee table book design on communication design timeline







# Publication Design.

### - Craft Documentation

Tools Used : Adobe Indesign

Timeline: 4 Week





#### **CLICK HERE**



# Word Cloud Designs(Wall Print)

Tools Used: Adobe Illustrator



# 03

Digital Design.

### Social Media Design.







Tools Used : Adobe Photoshop

Adobe Illustrator









































































### Akhil Anand.

Phone: 9072734126, 8078935097

Email: akhilanand997@gmail.com

Behance:/akhilanand97

Linked