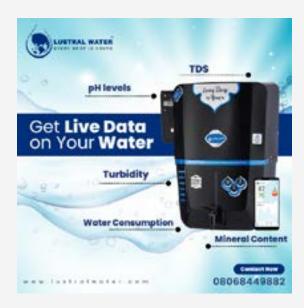

r

### Poster Design.

Tools Used : Adobe Photoshop

Adobe Illustrator





# Tent Card & Post Card Design.







Tools Used: Adobe Photoshop



### ID Card Design.

Tools Used: Adobe Illustrator

### Tag Design.



Tools Used: Adobe Illustrator

# Business Card Design.

Tools Used: Adobe Photoshop





### Publication Design. - Coffee Table Book

Tools Used : Adobe Indesign

Timeline: 1 Week





Coffee table book design on communication design timeline







# Publication Design.

### - Craft Documentation

Tools Used : Adobe Indesign

Timeline: 4 Week





#### **CLICK HERE**



# Word Cloud Designs(Wall Print)

Tools Used: Adobe Illustrator



# 03

Digital Design.

### Social Media Design.







Tools Used : Adobe Photoshop

Adobe Illustrator









































































### Akhil Anand.

Phone: 9072734126, 8078935097

Email: akhilanand997@gmail.com

Behance:/akhilanand97

Linkedin:/akhilanand7