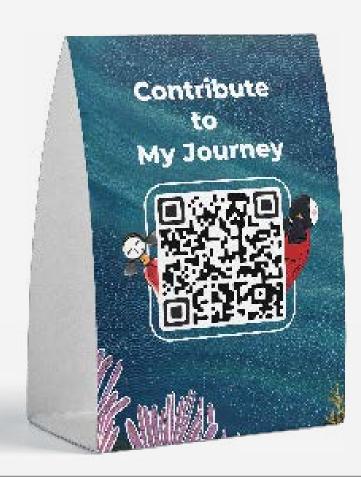

m
- Quality
- Elegance

- Transparency
- Richness
- **360**





















### Horizon

This can convey the idea of a wide and unobstructed view

### Wave

Symbolize the connection with the harbor.

This can represent the fluidity of the experience and further emphasize the maritime nature of the cruises.

### 360 Degree

Use a circular or spherical shape as the central element of the logo to symbolize the panoramic view.

### Color Palette

Typography

Bodoni 72 Futura

Used for show the Clean, Elegant and Luxurious



Mockup



# 02

Print Design.

### Billboard Design.

Tools Used : Adobe Photoshop

Adobe Illustrator







# Newsletter Design.

Tools Used: Adobe Illustrator

### Poster Design.

Tools Used : Adobe Photoshop

Adobe Illustrator





# Tent Card & Post Card Design.







Tools Used: Adobe Photoshop



### ID Card Design.

Tools Used: Adobe Illustrator

### Tag Design.



Tools Used: Adobe Illustrator

# Business Card Design.

Tools Used: Adobe Photoshop





### Publication Design. - Coffee Table Book

Tools Used : Adobe Indesign

Timeline: 1 Week





Coffee table book design on communication design timeline







# Publication Design.

### - Craft Documentation

Tools Used : Adobe Indesign

Timeline: 4 Week





#### **CLICK HERE**



# Word Cloud Designs(Wall Print)

Tools Used: Adobe Illustrator



# 03

Digital Design.

### Social Media Design.







Tools Used : Adobe Photoshop

Adobe Illustrator









































































### Akhil Anand.

Phone: 9072734126, 8078935097

Email: akhilanand997@gmail