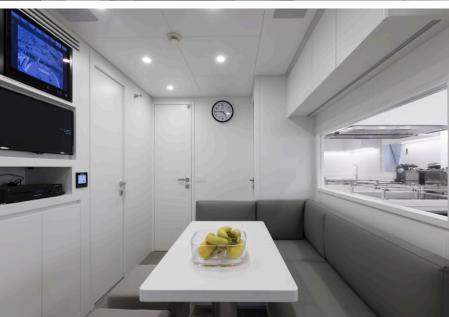

## **SPECIFICATIONS**

Year: 2019

Length (LOA): 33.77 m / 110.79 ft

Beam: 7.18 m / 23.56 ft Draft: 1.7 m / 5.58 ft

Cruising / Max speed: 28 kn / 33 kn

Engines: 2 x 2.600 HP MTU 16V 2000 M96L

Range: 400 nautical miles

Fuel consumption: approx. 800 L/h

Fuel tank: 13.000 L

Fresh water tank: 2.000 L

Guests: 8 + 2 in 4 cabins

Cabins: 1 Master Cabin

1 VIP Cabin

2 Twin Cabins (with extra Pullman)

Crew: 5 in 3 cabins

Base: South of France

Cruising Area: South of France & Balearics





## CHARTER RATES

HIGH SEASON | July & August

Weekly rate
120.000 € + 21% VAT + 30% APA

LOW SEASON | September - June

Weekly rate

110.000 € + 21% VAT + 30% APA





























































For more information and availability please contact your charter agent.