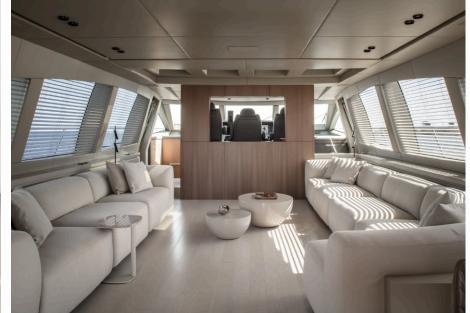

## **SPECIFICATIONS**

Year: 2019

Length (LOA): 33.77 m / 110.79 ft

Beam: 7.18 m / 23.56 ft Draft: 1.7 m / 5.58 ft

Cruising / Max speed: 28 kn / 33 kn

Engines: 2 x 2.600 HP MTU 16V 2000 M96L

Range: 400 nautical miles

Fuel consumption: approx. 800 L/h

Fuel tank: 13.000 L

Fresh water tank: 2.000 L

Guests: 8 + 2 in 4 cabins

Cabins: 1 Master Cabin

1 VIP Cabin

2 Twin Cabins (with extra Pullman)

Crew: 5 in 3 cabins

Base: South of France

Cruising Area: South of France & Balearics





## CHARTER RATES

HIGH SEASON | July & August

Weekly rate
120.000 € + 21% VAT + 30% APA

LOW SEASON | September - June

Weekly rate

110.000 € + 21% VAT + 30% APA





























































For more information and availability please contact your charter agent.