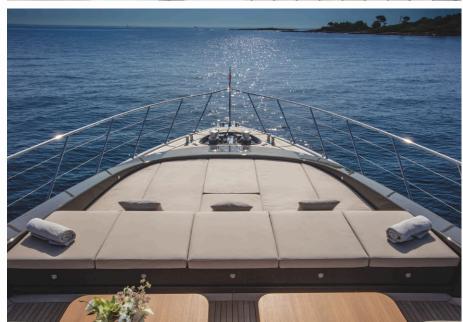

## **SPECIFICATIONS**

Year: 2019

Length (LOA): 33.77 m / 110.79 ft

Beam: 7.18 m / 23.56 ft Draft: 1.7 m / 5.58 ft

Cruising / Max speed: 28 kn / 33 kn

Engines: 2 x 2.600 HP MTU 16V 2000 M96L

Range: 400 nautical miles

Fuel consumption: approx. 800 L/h

Fuel tank: 13.000 L

Fresh water tank: 2.000 L

Guests: 8 + 2 in 4 cabins

Cabins: 1 Master Cabin

1 VIP Cabin

2 Twin Cabins (with extra Pullman)

Crew: 5 in 3 cabins

Base: South of France

Cruising Area: South of France & Balearics