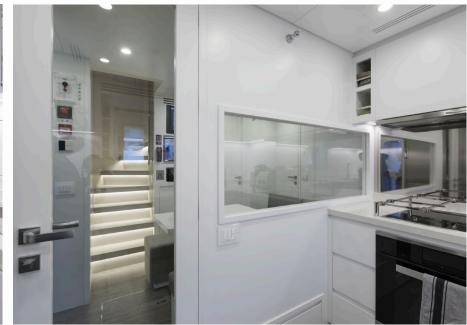

## **SPECIFICATIONS**

Year: 2019

Length (LOA): 33.77 m / 110.79 ft

Beam: 7.18 m / 23.56 ft Draft: 1.7 m / 5.58 ft

Cruising / Max speed: 28 kn / 33 kn

Engines: 2 x 2.600 HP MTU 16V 2000 M96L

Range: 400 nautical miles

Fuel consumption: approx. 800 L/h

Fuel tank: 13.000 L

Fresh water tank: 2.000 L

Guests: 8 + 2 in 4 cabins

Cabins: 1 Master Cabin

1 VIP Cabin

2 Twin Cabins (with extra Pullman)

Crew: 5 in 3 cabins

Base: South of France

Cruising Area: South of France & Balearics





## CHARTER RATES

HIGH SEASON | July & August

Weekly rate
120.000 € + 21% VAT + 30% APA

LOW SEASON | September - June

Weekly rate

110.000 € + 21% VAT + 30% APA





























































For more information and availability please contact your charter agent.