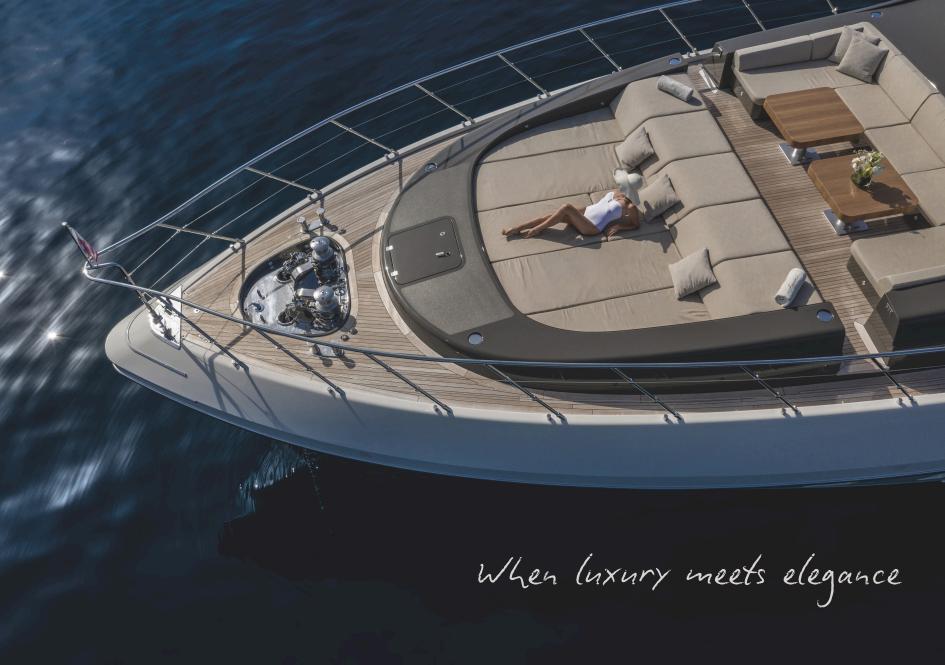

## **SPECIFICATIONS**

Year: 2019

Length (LOA): 33.77 m / 110.79 ft

Beam: 7.18 m / 23.56 ft Draft: 1.7 m / 5.58 ft

Cruising / Max speed: 28 kn / 33 kn

Engines: 2 x 2.600 HP MTU 16V 2000 M96L

Range: 400 nautical miles

Fuel consumption: approx. 800 L/h

Fuel tank: 13.000 L

Fresh water tank: 2.000 L

Guests: 8 + 2 in 4 cabins

Cabins: 1 Master Cabin

1 VIP Cabin

2 Twin Cabins (with extra Pullman)

Crew: 5 in 3 cabins