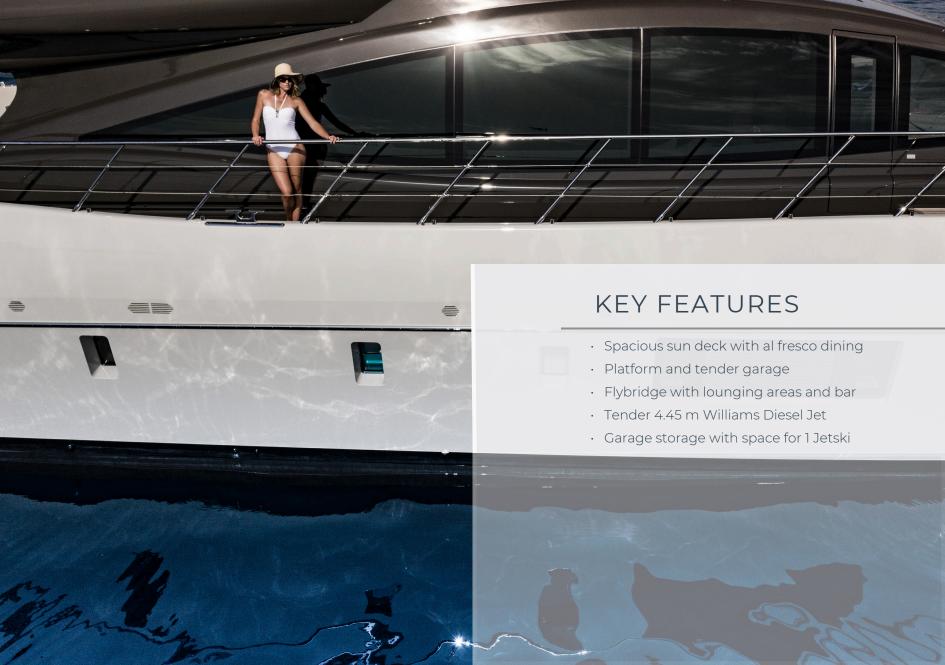

## **SPECIFICATIONS**

Year: 2019

Length (LOA): 33.77 m / 110.79 ft

Beam: 7.18 m / 23.56 ft Draft: 1.7 m / 5.58 ft

Cruising / Max speed: 28 kn / 33 kn

Engines: 2 x 2.600 HP MTU 16V 2000 M96L

Range: 400 nautical miles

Fuel consumption: approx. 800 L/h

Fuel tank: 13.000 L

Fresh water tank: 2.000 L

Guests: 8 + 2 in 4 cabins

Cabins: 1 Master Cabin

1 VIP Cabin

2 Twin Cabins (with extra Pullman)

Crew: 5 in 3 cabins

Base: South of France

Cruising Area: South of France & Balearics





## CHARTER RATES

HIGH SEASON | July & August

Weekly rate
120.000 € + 21% VAT + 30% APA

LOW SEASON | September - June

Weekly rate

110.000 € + 21% VAT + 30% APA





























































For more information and availability please contact your charter agent.