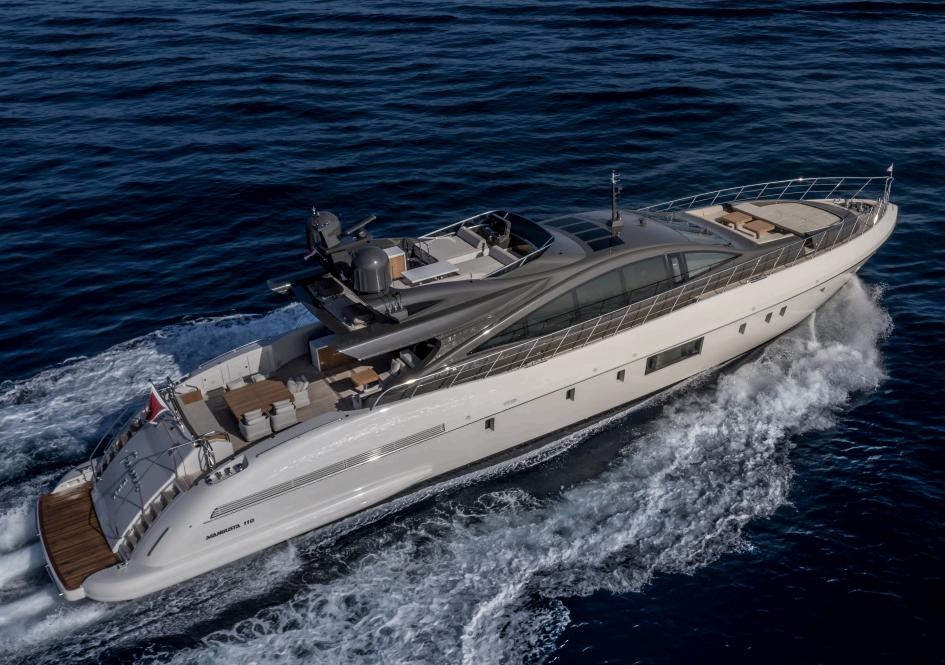

## **SPECIFICATIONS**

Year: 2019

Length (LOA): 33.77 m / 110.79 ft

Beam: 7.18 m / 23.56 ft Draft: 1.7 m / 5.58 ft

Cruising / Max speed: 28 kn / 33 kn

Engines: 2 x 2.600 HP MTU 16V 2000 M96L

Range: 400 nautical miles

Fuel consumption: approx. 800 L/h

Fuel tank: 13.000 L

Fresh water tank: 2.000 L

Guests: 8 + 2 in 4 cabins

Cabins: 1 Master Cabin

1 VIP Cabin

2 Twin Cabins (with extra Pullman)

Crew: 5 in 3 cabins

Base: South of France

Cruising Area: South of France & Balearics