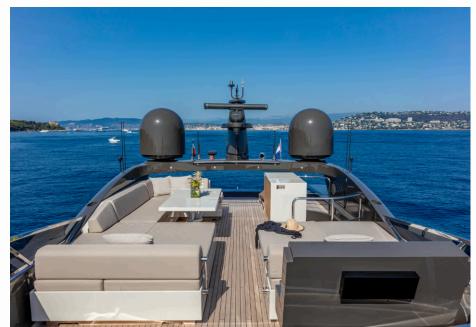

Fuel consumption: approx. 800 L/h

Fuel tank: 13.000 L

Fresh water tank: 2.000 L

Guests: 8 + 2 in 4 cabins

Cabins: 1 Master Cabin

1 VIP Cabin

2 Twin Cabins (with extra Pullman)

Crew: 5 in 3 cabins