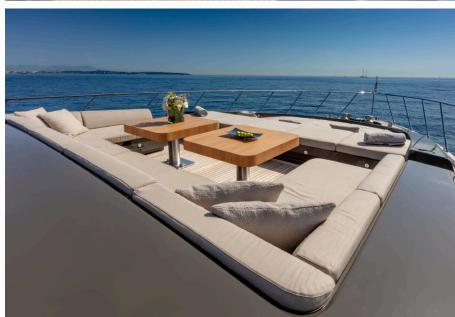

Fuel consumption: approx. 800 L/h

Fuel tank: 13.000 L

Fresh water tank: 2.000 L

Guests: 8 + 2 in 4 cabins

Cabins: 1 Master Cabin

1 VIP Cabin

2 Twin Cabins (with extra Pullman)

Crew: 5 in 3 cabins