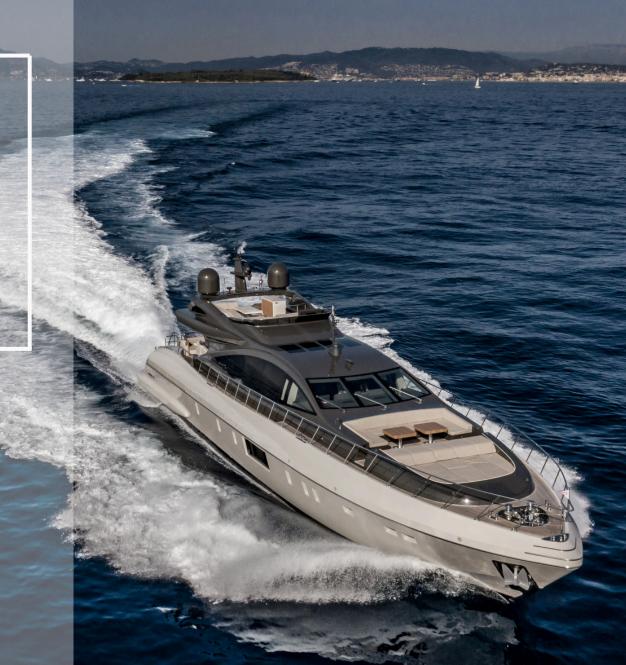

## **SPECIFICATIONS**

Year: 2019

Length (LOA): 33.77 m / 110.79 ft

Beam: 7.18 m / 23.56 ft Draft: 1.7 m / 5.58 ft

Cruising / Max speed: 28 kn / 33 kn

Engines: 2 x 2.600 HP MTU 16V 2000 M96L

Range: 400 nautical miles

Fuel consumption: approx. 800 L/h

Fuel tank: 13.000 L

Fresh water tank: 2.000 L

Guests: 8 + 2 in 4 cabins

Cabins: 1 Master Cabin

1 VIP Cabin

2 Twin Cabins (with extra Pullman)

Crew: 5 in 3 cabins