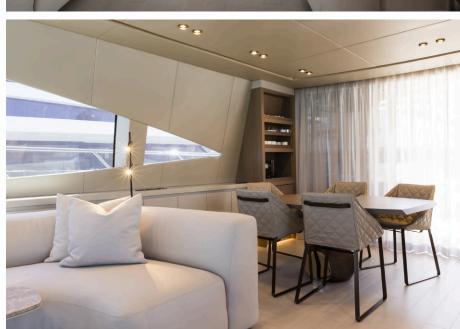

## **SPECIFICATIONS**

Year: 2019

Length (LOA): 33.77 m / 110.79 ft

Beam: 7.18 m / 23.56 ft Draft: 1.7 m / 5.58 ft

Cruising / Max speed: 28 kn / 33 kn

Engines: 2 x 2.600 HP MTU 16V 2000 M96L

Range: 400 nautical miles

Fuel consumption: approx. 800 L/h

Fuel tank: 13.000 L

Fresh water tank: 2.000 L

Guests: 8 + 2 in 4 cabins

Cabins: 1 Master Cabin

1 VIP Cabin

2 Twin Cabins (with extra Pullman)

Crew: 5 in 3 cabins

Base: South of France

Cruising Area: South of France & Balearics





## CHARTER RATES

HIGH SEASON | July & August

Weekly rate
120.000 € + 21% VAT + 30% APA

LOW SEASON | September - June

Weekly rate

110.000 € + 21% VAT + 30% APA





























































For more information and availability please contact your charter agent.