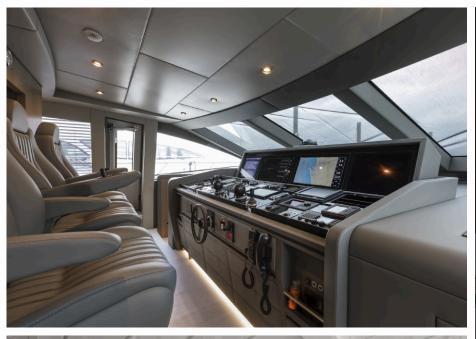

## **SPECIFICATIONS**

Year: 2019

Length (LOA): 33.77 m / 110.79 ft

Beam: 7.18 m / 23.56 ft Draft: 1.7 m / 5.58 ft

Cruising / Max speed: 28 kn / 33 kn

Engines: 2 x 2.600 HP MTU 16V 2000 M96L

Range: 400 nautical miles