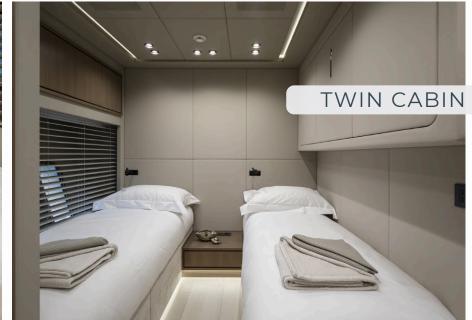

Fuel consumption: approx. 800 L/h

Fuel tank: 13.000 L

Fresh water tank: 2.000 L

Guests: 8 + 2 in 4 cabins

Cabins: 1 Master Cabin

1 VIP Cabin

2 Twin Cabins (with extra Pullman)

Crew: 5 in 3 cabins