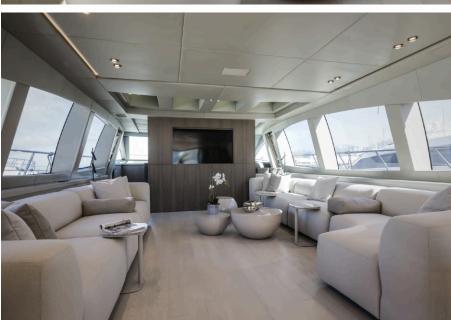

## **SPECIFICATIONS**

Year: 2019

Length (LOA): 33.77 m / 110.79 ft

Beam: 7.18 m / 23.56 ft Draft: 1.7 m / 5.58 ft

Cruising / Max speed: 28 kn / 33 kn

Engines: 2 x 2.600 HP MTU 16V 2000 M96L

Range: 400 nautical miles

Fuel consumption: approx. 800 L/h

Fuel tank: 13.000 L

Fresh water tank: 2.000 L

Guests: 8 + 2 in 4 cabins

Cabins: 1 Master Cabin

1 VIP Cabin

2 Twin Cabins (with extra Pullman)

Crew: 5 in 3 cabins

Base: South of France

Cruising Area: South of France & Balearics





## CHARTER RATES

HIGH SEASON | July & August

Weekly rate
120.000 € + 21% VAT + 30% APA

LOW SEASON | September - June

Weekly rate

110.000 € + 21% VAT + 30% APA





























































For more information and availability please contact your charter agent.