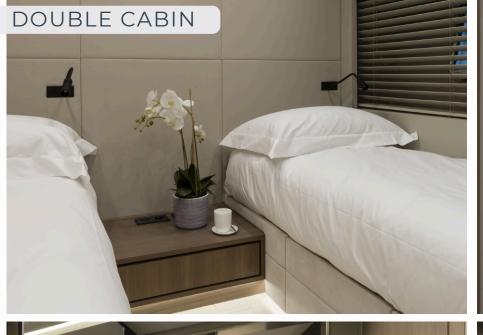

Fuel consumption: approx. 800 L/h

Fuel tank: 13.000 L

Fresh water tank: 2.000 L

Guests: 8 + 2 in 4 cabins

Cabins: 1 Master Cabin

1 VIP Cabin

2 Twin Cabins (with extra Pullman)

Crew: 5 in 3 cabins