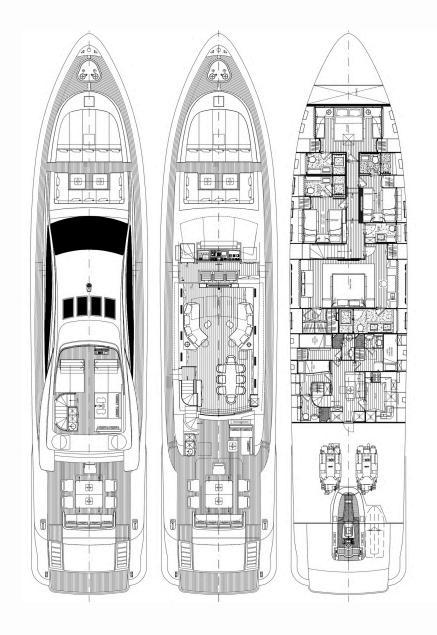

Fuel consumption: approx. 800 L/h

Fuel tank: 13.000 L

Fresh water tank: 2.000 L

Guests: 8 + 2 in 4 cabins

Cabins: 1 Master Cabin

1 VIP Cabin

2 Twin Cabins (with extra Pullman)

Crew: 5 in 3 cabins