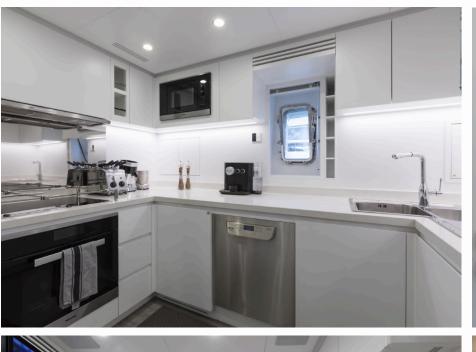

## **SPECIFICATIONS**

Year: 2019

Length (LOA): 33.77 m / 110.79 ft

Beam: 7.18 m / 23.56 ft Draft: 1.7 m / 5.58 ft

Cruising / Max speed: 28 kn / 33 kn

Engines: 2 x 2.600 HP MTU 16V 2000 M96L

Range: 400 nautical miles

Fuel consumption: approx. 800 L/h

Fuel tank: 13.000 L

Fresh water tank: 2.000 L

Guests: 8 + 2 in 4 cabins

Cabins: 1 Master Cabin

1 VIP Cabin

2 Twin Cabins (with extra Pullman)

Crew: 5 in 3 cabins

Base: South of France

Cruising Area: South of France & Balearics





## CHARTER RATES

HIGH SEASON | July & August

Weekly rate
120.000 € + 21% VAT + 30% APA

LOW SEASON | September - June

Weekly rate

110.000 € + 21% VAT + 30% APA





























































For more information and availability please contact your charter agent.