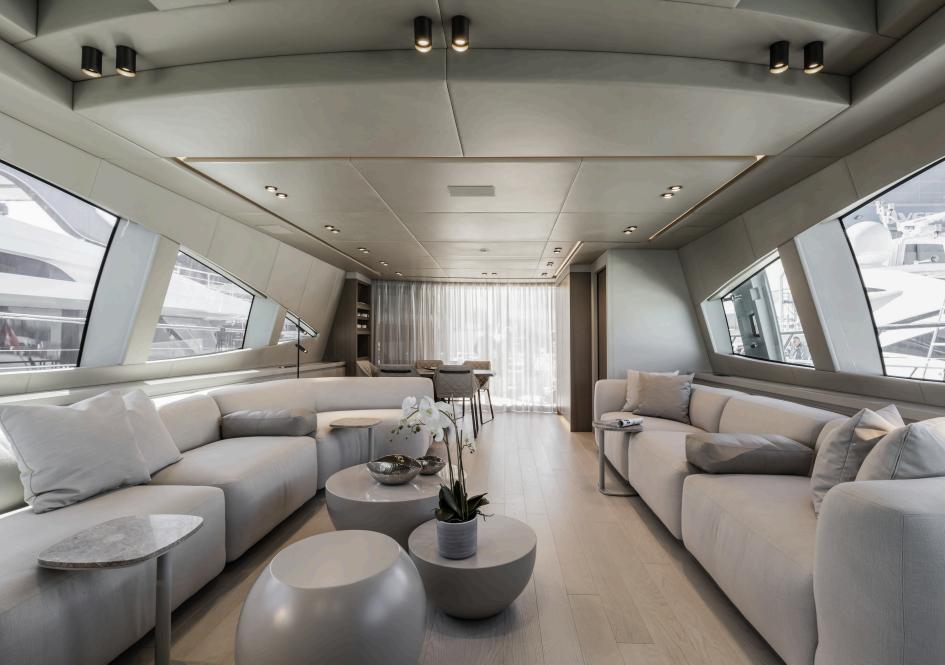

## **SPECIFICATIONS**

Year: 2019

Length (LOA): 33.77 m / 110.79 ft

Beam: 7.18 m / 23.56 ft Draft: 1.7 m / 5.58 ft

Cruising / Max speed: 28 kn / 33 kn

Engines: 2 x 2.600 HP MTU 16V 2000 M96L

Range: 400 nautical miles

Fuel consumption: approx. 800 L/h

Fuel tank: 13.000 L

Fresh water tank: 2.000 L

Guests: 8 + 2 in 4 cabins

Cabins: 1 Master Cabin

1 VIP Cabin

2 Twin Cabins (with extra Pullman)

Crew: 5 in 3 cabins

Base: South of France

Cruising Area: South of France & Balearics