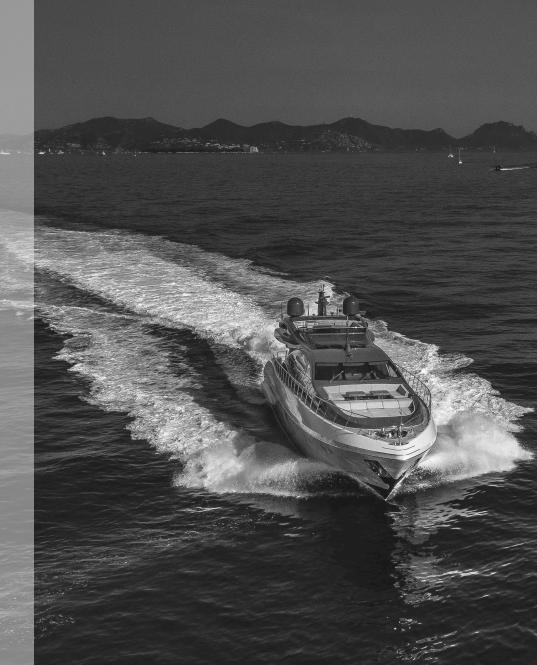

## **SPECIFICATIONS**

Year: 2019

Length (LOA): 33.77 m / 110.79 ft

Beam: 7.18 m / 23.56 ft Draft: 1.7 m / 5.58 ft

Cruising / Max speed: 28 kn / 33 kn

Engines: 2 x 2.600 HP MTU 16V 2000 M96L

Range: 400 nautical miles