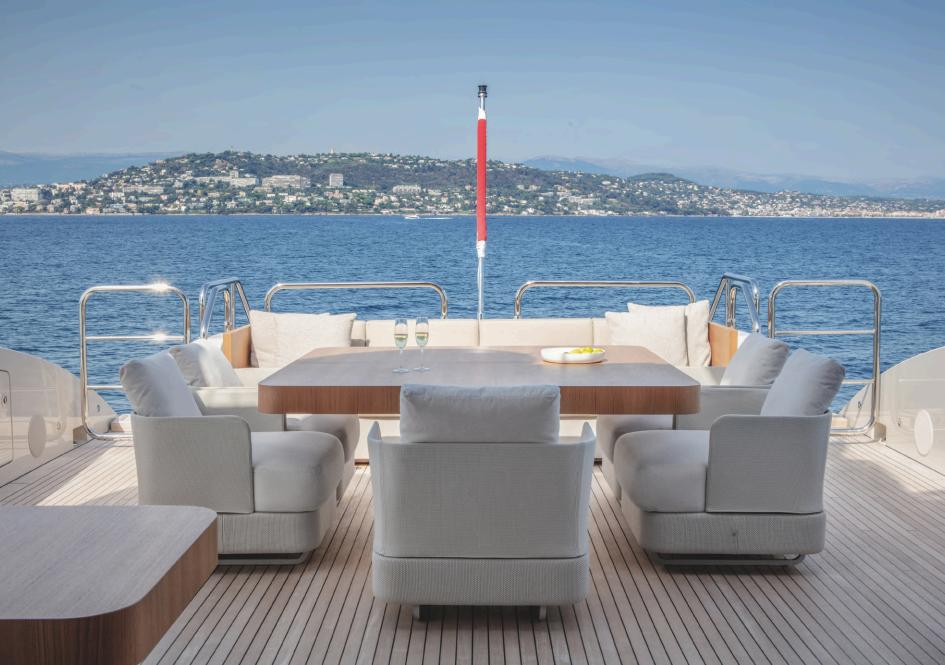

## **SPECIFICATIONS**

Year: 2019

Length (LOA): 33.77 m / 110.79 ft

Beam: 7.18 m / 23.56 ft Draft: 1.7 m / 5.58 ft

Cruising / Max speed: 28 kn / 33 kn

Engines: 2 x 2.600 HP MTU 16V 2000 M96L

Range: 400 nautical miles

Fuel consumption: approx. 800 L/h

Fuel tank: 13.000 L

Fresh water tank: 2.000 L

Guests: 8 + 2 in 4 cabins

Cabins: 1 Master Cabin

1 VIP Cabin

2 Twin Cabins (with extra Pullman)

Crew: 5 in 3 cabins

Base: South of France

Cruising Area: South of France & Balearics