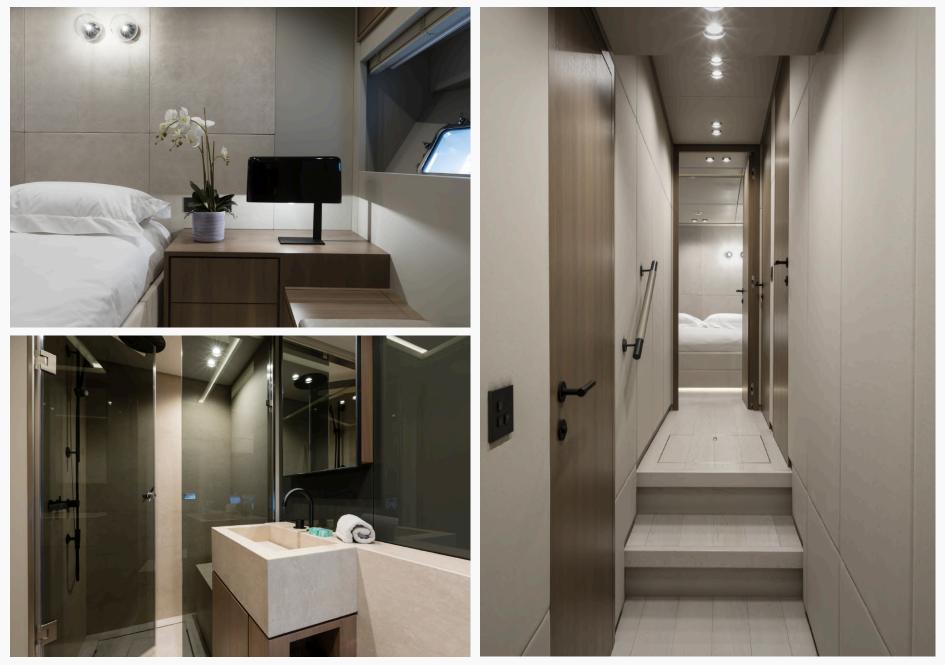

Fuel consumption: approx. 800 L/h

Fuel tank: 13.000 L

Fresh water tank: 2.000 L

Guests: 8 + 2 in 4 cabins

Cabins: 1 Master Cabin

1 VIP Cabin

2 Twin Cabins (with extra Pullman)

Crew: 5 in 3 cabins