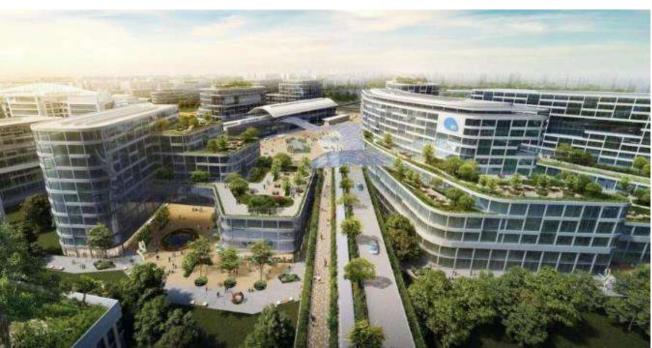

### A HOME AT THE HEART OF INNOVATION, EDUTAINMENT AND TECHNOLOGY

Jurong Lake District - Singapore's largest mixed-use business district outside the city centre. By adopting district-wide sustainable and innovative building designs, a 90% walk-ride-cycle scheme and recreational spaces, this district blueprint will redesign the way we live, work and play - the future has never looked better.

## THE HOME GROUND FOR IDEAS AND INNOVATION

As Singapore progresses to be at the forefront of tech and digitalisation, the Jurong Innovation District becomes synonymous as its primary hub and the heart of all things-tech.