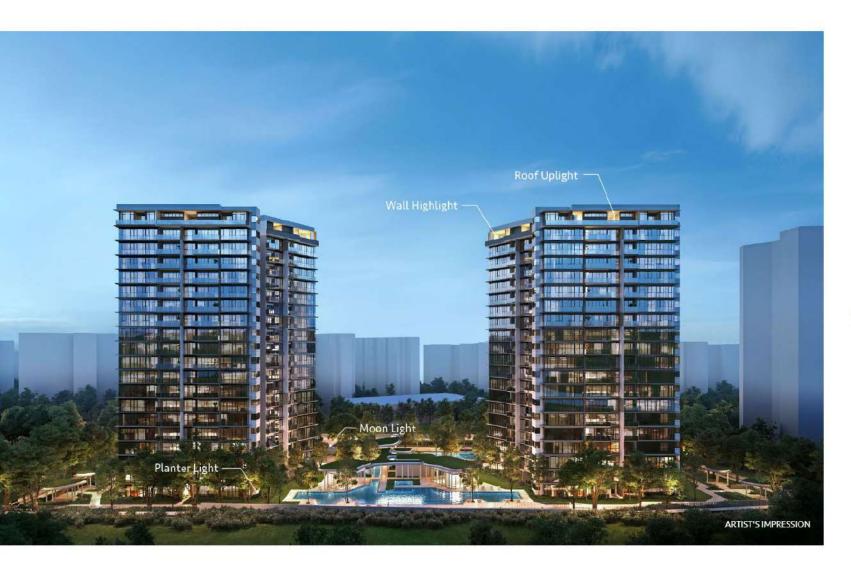

## UNMATCHED AT THE LAKE DISTRICT

Two 19-storey towers comprising of 306 residences offer exceptional views of the lake and gardens - allowing you to live in harmony with nature. With energy-efficient appliances as standard through all 1 - 5 bedroom units and 4 exclusive penthouses, live sustainably today for a greener tomorrow.

# ATMOSPHERIC ECO-LIGHTING THAT CREATES THE RIGHT AMBIENCE AND ENVIRONMENT

By adopting the "Mangata" lighting concept, which is a word of Swedish origins and directly translates to the "moon road", a trail of light left by the moon's reflection on the sea - we use eco-friendly LED lighting and professional management systems to maximise natural light from surrounding spaces. This concept enhances the overall living experience and reduces impact on the environment with sustainable, energy-efficient fixtures - for your home, our planet and our future.