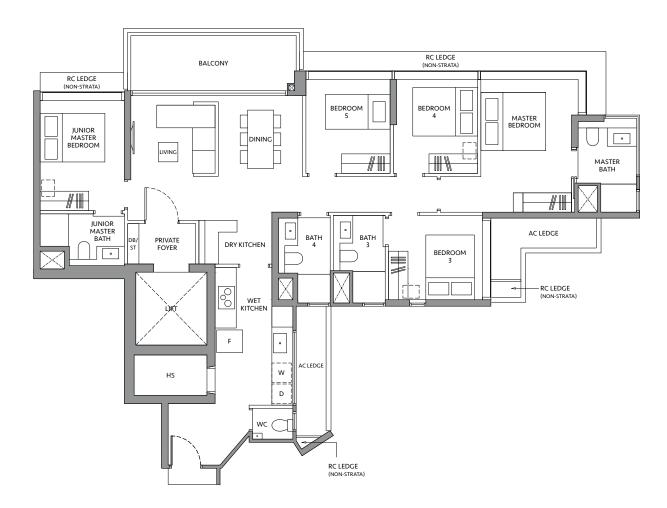

# **TYPE D3DK-PH**

200 sq m / 2,153 sq ft **INCLUDING STRATA VOID** AREA OF 29 sq m / 312 sq ft ABOVE LIVING, DINING AND STAIRCASE

#### **BLK 82** #19-17

Area includes air-con (A/C) ledge, private enclosed space (PES), balcony and strata void area where applicable. Some units are mirror images of the apartment plans shown in the brochure. Please refer to the key plan for orientation. The plans are subject to change as may be approved by relevant authorities. All floor plans are approximate measurements only and are subject to government re-survey. The PES and balcony shall not be enclosed unless with the approved balcony screen.

ROOM DUAL KEY