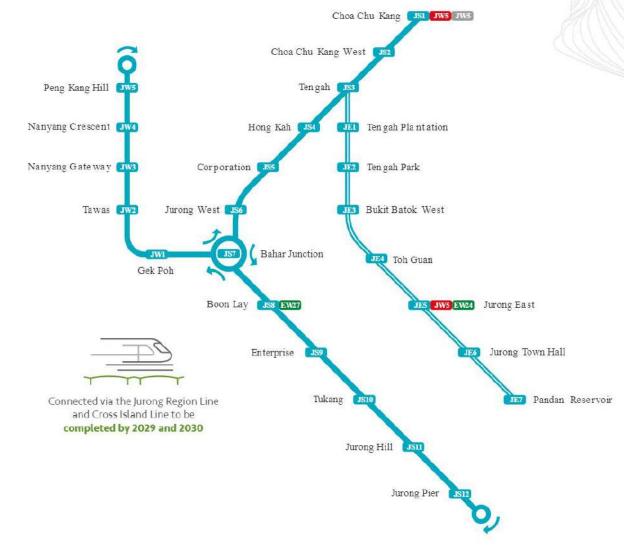

An ecosystem of business, innovation, and collaboration with Jurong Gateway, Jurong Island and Dover Knowledge District

Seamless connectivity via the Jurong Region Line and Cross Island Line to be completed by 2029 and 2030