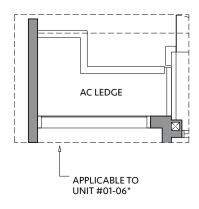

# TYPE A1-G\*

45 sq m / 484 sq ft

**BLK 80\*** #01-06\*

# TYPE A1-G

45 sq m / 484 sq ft

# BLK 82

#01-11

\*Mirror ima

Area includes air-con (A/C) ledge, private enclosed space (PES), balcony and strata void area where applicable. Some units are mirror images of the apartment plans shown in the brochure. Please refer to the key plan for orientation. The plans are subject to change as may be approved by relevant authorities. All floor plans are approximate measurements only and are subject to government re-survey. The PES and balcony shall not be enclosed unless with the approved balcony screen.