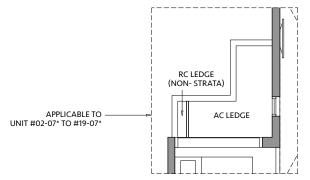

rror images of the apartment plans shown in the brochure. Please refer to the key plan for orientation. The plans are subject to change as may be approved by relevant authorities. All floor plans are approximate measurements only and are subject to government re-survey. The PES and balcony shall not be enclosed unless with the approved balcony screen.







# TYPE B3P\*

68 sq m / 732 sq ft

#### **BLK 80\***

#02-07\* to #18-07\*

#### **TYPE B3P**

68 sq m / 732 sq ft

#### **BLK 82**

#02-10 to #18-10

# **TYPE B3P-R\***

83 sq m / 893 sq ft **INCLUDING STRATA** VOID AREA OF 14 sq m / 151 sq ft ABOVE LIVING AND DINING

#### **BLK 80\***

#19-07\*

# **TYPE B3P-R**

83 sq m / 893 sq ft INCLUDING STRATA VOID AREA OF 14 sq m / 151 sq ft ABOVE LIVING AND DINING

#### **BLK 82**

#19-10







Area includes air-con (A/C) ledge, private enclosed space (PES), balcony and strata void area where applicable. Some units are mirror images of the apartment plans shown in the brochure. Please refer to the key plan for orientation. The plans are subject to change as may be approved by relevant authorities. All floor plans are approximate measurements only and are subject to government re-survey. The PES and balcony shall not be enclosed unless with the approved balcony screen.



**BED** 

ROOM

(PREMIUM)

KEY PLAN IS NOT DRAWN TO SCALE

# TYPE B4P-G\*

71 sq m / 764 sq ft

# **BLK 80\***

## **TYPE B4P-G**

71 sq m / 764 sq ft

#### **BLK 82** #01-12









Area includes air-con (A/C) ledge, private enclosed space (PES), balcony and strata void area where applicable. Some units are