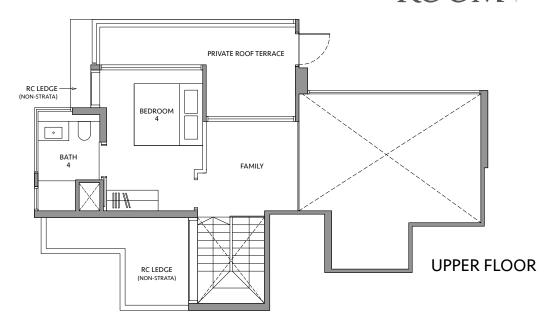

# **TYPE CS3P-PH**

186 sq m / 2,002 sq ft INCLUDING STRATA VOID AREA OF 27 sq m / 291 sq ft ABOVE LIVING, DINING AND STAIRCASE

# **BLK 80** #19-09

Area includes air-con (A/C) ledge, private enclosed space (PES), balcony and strata void area where applicable. Some units are mirror images of the apartment plans shown in the brochure. Please refer to the key plan for orientation. The plans are subject to change as may be approved by relevant authorities. All floor plans are approximate measurements only and are subject to government re-survey. The PES and balcony shall not be enclosed unless with the approved balcony screen.

# **TYPE D1-PH**

189 sq m / 2,034 sq ft INCLUDING STRATA VOID AREA OF 28 sq m / 301 sq ft ABOVE LIVING, DINING AND STAIRCASE

#### **BLK 80**

#19-08

shall not be enclosed unless with the approved balcony screen.

Area includes air-con (A/C) ledge, private enclosed space (PES), balcony and strata void area where applicable. Some units are mirror images of the apartment plans shown in the brochure. Please refer to the key plan for orientation. The plans are subject to change as may be approved by relevant authorities. All floor plans are approximate measurements only and are subject to government re-survey. The PES and balcony