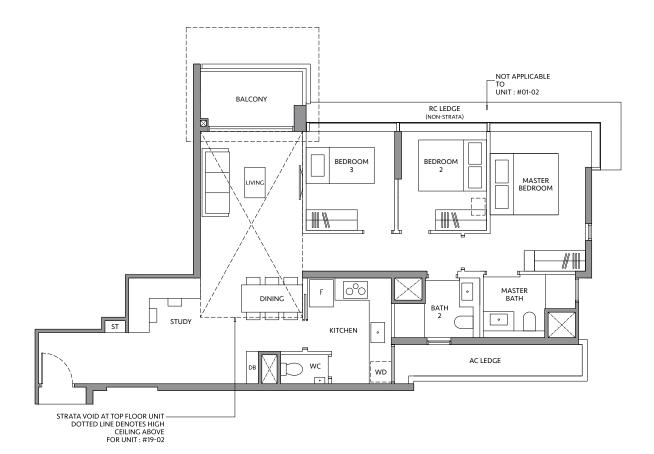

# **BLK 80**

#19-02

ROOM + STUDY

KEY PLAN IS NOT DRAWN TO SCALE

Area includes air-con (A/C) ledge, private enclosed space (PES), balcony and strata void area where applicable. Some units are mirror images of the apartment plans shown in the brochure. Please refer to the key plan for orientation. The plans are subject to change as may be approved by relevant authorities. All floor plans are approximate measurements only and are subject to government re-survey. The PES and balcony shall not be enclosed unless with the approved balcony screen.