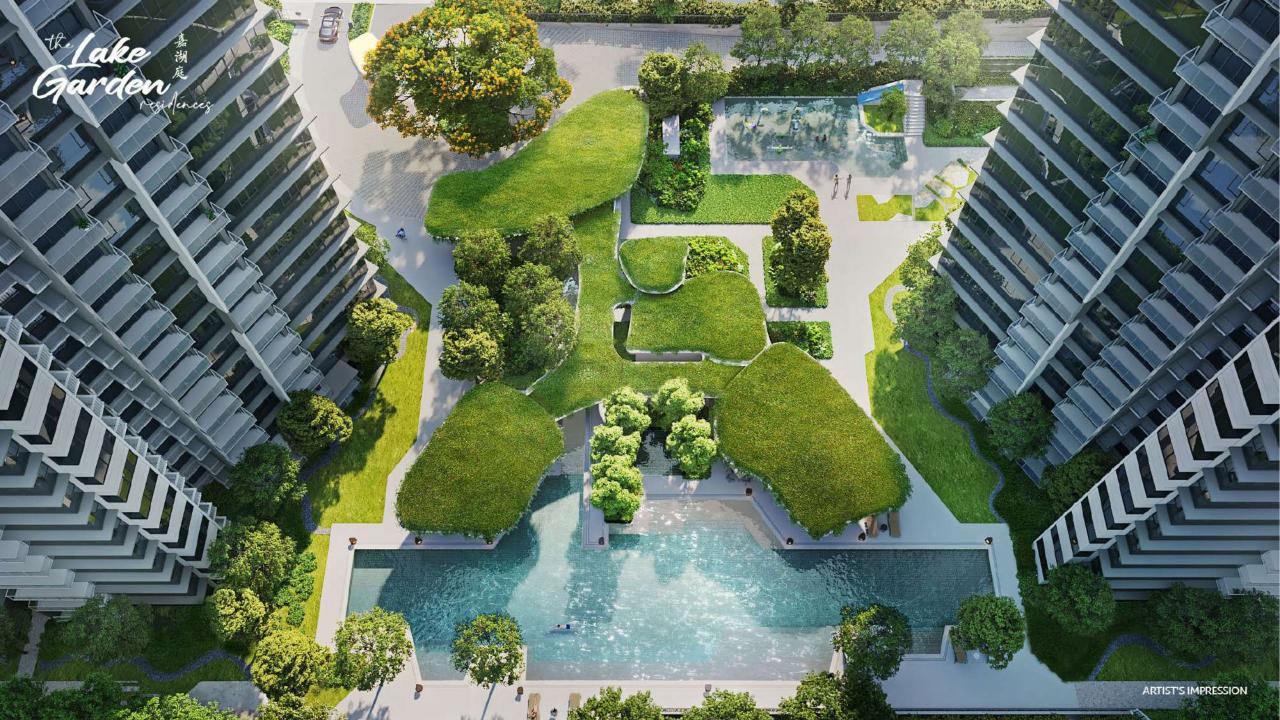

## UNMATCHED AT THE LAKE DISTRICT

Two 19-storey towers comprising of 306 residences offer exceptional views of the lake and gardens - allowing you to live in harmony with nature. With energy-efficient appliances as standard through all 1 - 5 bedroom units and 4 exclusive penthouses, live sustainably today for a greener tomorrow.

# A LIFE ILLUMINATED WITH SUSTAINABILITY AND NATURE IN MIND

The LakeGarden Residences is a rare example of a development that is committed to safeguarding its natural habitat. Its sustainable design lessens the impact on the surrounding environment, delivering an exceptional quality of life for now and for the future.

### MAIN SITE PLAN

Entrance/ Exit

Way to Basement

LakeGarden Club 5

6 Gym

Lift 7

8 Waterlily Enclave

Jacuzzi Lounge

50m Stardust Pool

Stardust Deck

12 Kid's Pool

Aqua Play

14 Aqua Play Deck

Sensory Play

Active Play

Tree Deck 17

Glamping Pavilion

Edible Garden 19

20 BBQ Zone

Grill Zone 21

**22** Rock Sculpture

Wellness Trail

24 Tennis Court

Side Gate 25

Yoga Lawn

Picnic Lawn 27

28 Kid's Play Lawn

A Guardhouse B Management C Electrical Substation Substation\*

D Bin Centre\* E Generator Set F Ventilation Shaft

\*Basement