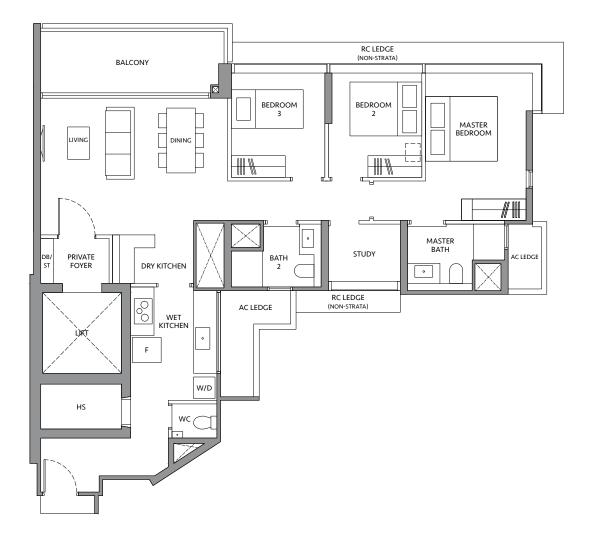

# **BLK 80**

#19-02

ROOM + STUDY

KEY PLAN IS NOT DRAWN TO SCALE

Area includes air-con (A/C) ledge, private enclosed space (PES), balcony and strata void area where applicable. Some units are mirror images of the apartment plans shown in the brochure. Please refer to the key plan for orientation. The plans are subject to change as may be approved by relevant authorities. All floor plans are approximate measurements only and are subject to government re-survey. The PES and balcony shall not be enclosed unless with the approved balcony screen.