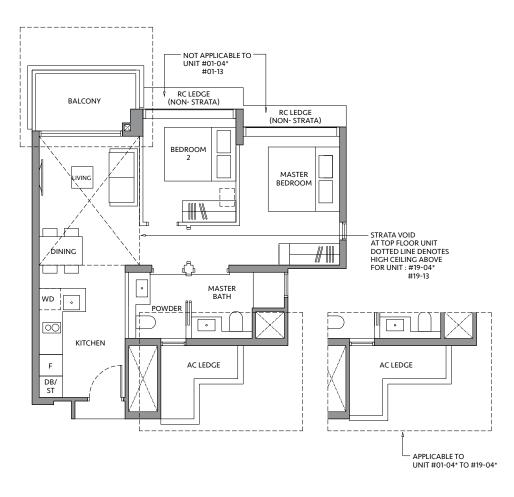

# TYPE B2C+-G\*

63 sq m / 678 sq ft BLK 80\*

# **TYPE B2C\*-G**

63 sq m / 678 sq ft **BLK 82** #01-13

# TYPE B2C\*\*

63 sq m / 678 sq ft

#### **BLK 80\***

#02-04\* to #18-04\*

#### TYPE B2C+

63 sq m / 678 sq ft

#### **BLK 82**

#02-13 to #18-13