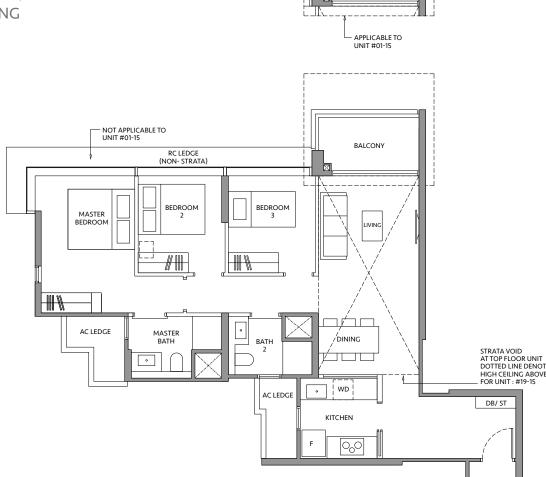

# BLK 82

#01-11

\*Mirror ima

Area includes air-con (A/C) ledge, private enclosed space (PES), balcony and strata void area where applicable. Some units are mirror images of the apartment plans shown in the brochure. Please refer to the key plan for orientation. The plans are subject to change as may be approved by relevant authorities. All floor plans are approximate measurements only and are subject to government re-survey. The PES and balcony shall not be enclosed unless with the approved balcony screen.