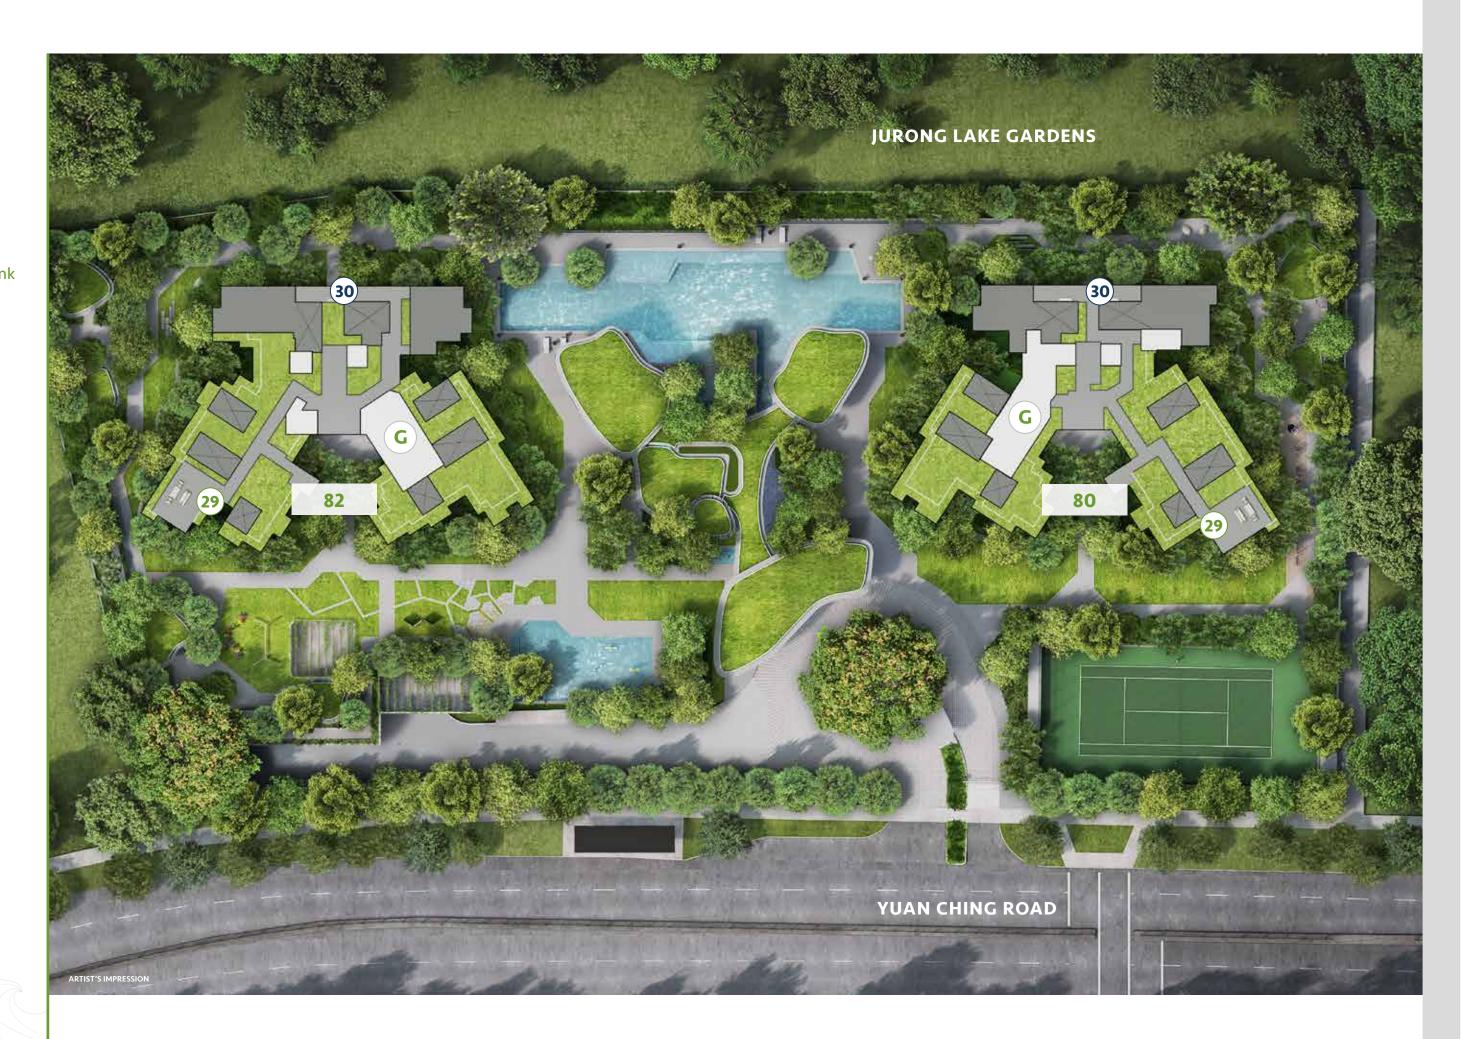

### MAIN SITE PLAN

Entrance/ Exit

Way to Basement

LakeGarden Club 5

6 Gym

Lift 7

8 Waterlily Enclave

Jacuzzi Lounge

50m Stardust Pool

Stardust Deck

12 Kid's Pool

Aqua Play

14 Aqua Play Deck

Sensory Play

Active Play

Tree Deck 17

Glamping Pavilion

Edible Garden 19

20 BBQ Zone

Grill Zone 21

**22** Rock Sculpture

Wellness Trail

24 Tennis Court

Side Gate 25

Yoga Lawn

Picnic Lawn 27

28 Kid's Play Lawn

A Guardhouse B Management C Electrical Substation Substation\*

D Bin Centre\* E Generator Set F Ventilation Shaft

\*Basement

# ROOF PLAN

29 Sky Terrace 30 Sky Deck Water Tank

| UNIT | 01   | 02    | 03    | 04               | 05    | 06    | 07    | 08    | 09      |
|------|------|-------|-------|------------------|-------|-------|-------|-------|---------|
| 19   | C1-R | CS2-R | AS1-R | B2C+-R           |       | CS1-R | B3P-R | D1-PH | CS3P-PH |
| 18   | C1   | CS2   | AS1   | B2C⁺             |       | CS1   | ВЗР   | D1    | CS3P    |
| 17   | C1   | CS2   | AS1   | B2C⁺             |       | CS1   | ВЗР   | D1    | CS3P    |
| 16   | C1   | CS2   | AS1   | B2C⁺             |       | CS1   | ВЗР   | D1    | CS3P    |
| 15   | C1   | CS2   | AS1   | B2C⁺             |       | CS1   | ВЗР   | D1    | CS3P    |
| 14   | C1   | CS2   | AS1   | B2C <sup>+</sup> |       | CS1   | ВЗР   | D1    | CS3P    |
| 13   | C1   | CS2   | AS1   | B2C⁺             |       | CS1   | ВЗР   | D1    | CS3P    |
| 12   | C1   | CS2   | AS1   | B2C⁺             |       | CS1   | ВЗР   | D1    | CS3P    |
| 11   | C1   | CS2   | AS1   | B2C⁺             |       | CS1   | ВЗР   | D1    | CS3P    |
| 10   | C1   | CS2   | AS1   | B2C⁺             |       | CS1   | ВЗР   | D1    | CS3P    |
| 9    | C1   | CS2   | AS1   | B2C⁺             |       | CS1   | ВЗР   | D1    | CS3P    |
| 8    | C1   | CS2   | AS1   | B2C <sup>+</sup> |       | CS1   | ВЗР   | D1    | CS3P    |
| 7    | C1   | CS2   | AS1   | B2C <sup>+</sup> |       | CS1   | ВЗР   | D1    | CS3P    |
| 6    | C1   | CS2   | AS1   | B2C⁺             |       | CS1   | ВЗР   | D1    | CS3P    |
| 5    | C1   | CS2   | AS1   | B2C⁺             |       | CS1   | ВЗР   | D1    | CS3P    |
| 4    | C1   | CS2   | AS1   | B2C⁺             |       | CS1   | ВЗР   | D1    | CS3P    |
| 3    | C1   | CS2   | AS1   | B2C⁺             |       | CS1   | ВЗР   | D1    | CS3P    |
| 2    | C1   | CS2   | AS1   | B2C <sup>+</sup> |       | CS1   | ВЗР   | D1    | CS3P    |
| 1    | C1-G | CS2-G | AS1-G | B2C⁺-G           | B4P-G | A1-G  | A2-G  | C3-G  | CS3P-G  |