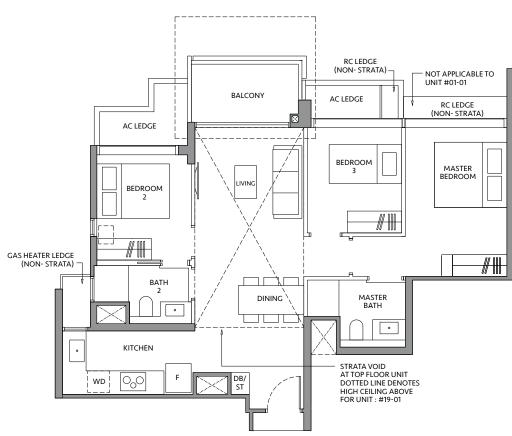

# TYPE B2C+-G\*

63 sq m / 678 sq ft BLK 80\*

# **TYPE B2C\*-G**

63 sq m / 678 sq ft **BLK 82** #01-13

# TYPE B2C\*\*

63 sq m / 678 sq ft

#### **BLK 80\***

#02-04\* to #18-04\*

#### TYPE B2C+

63 sq m / 678 sq ft

#### **BLK 82**

#02-13 to #18-13

# TYPE B2C+-R\*

74 sq m / 797 sq ft **INCLUDING STRATA** VOID AREA OF 10 sq m / 108 sq ft ABOVE LIVING AND DINING

#### **BLK 80\*** #19-04\*

# TYPE B2C+-R

74 sq m / 797 sq ft **INCLUDING STRATA** VOID AREA OF 10 sq m / 108 sq ft ABOVE LIVING AND DINING

#### **BLK 82**

#19-13

shall not be enclosed unless with the approved balcony screen.

Area includes air-con (A/C) ledge, private enclosed space (PES), balcony and strata void area where applicable. Some units are mirror images of the apartment plans shown in the brochure. Please refer to the key plan for orientation. The plans are subject to change as may be approved by relevant authorities. All floor plans are approximate measurements only and are subject to government re-survey. The PES and balcony shall not be enclosed unless with the approved balcony screen.