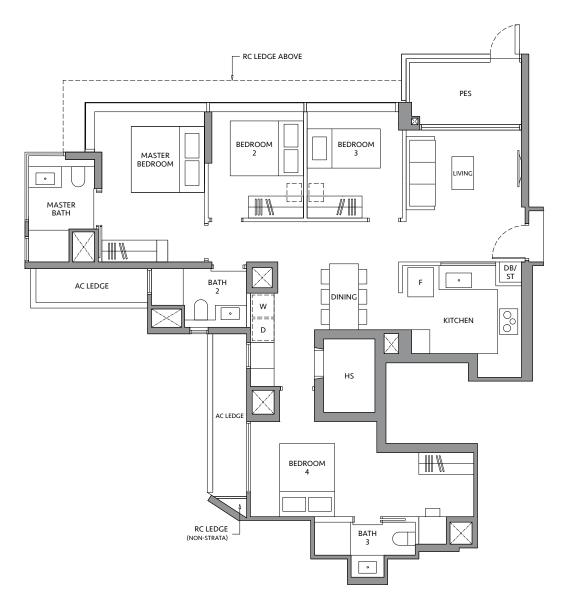

# TYPE B2C+-R\*

74 sq m / 797 sq ft **INCLUDING STRATA** VOID AREA OF 10 sq m / 108 sq ft ABOVE LIVING AND DINING

# TYPE B2C+-R

74 sq m / 797 sq ft **INCLUDING STRATA** VOID AREA OF 10 sq m / 108 sq ft ABOVE LIVING AND DINING

#### **BLK 82**

#19-13

shall not be enclosed unless with the approved balcony screen.

Area includes air-con (A/C) ledge, private enclosed space (PES), balcony and strata void area where applicable. Some units are mirror images of the apartment plans shown in the brochure. Please refer to the key plan for orientation. The plans are subject to change as may be approved by relevant authorities. All floor plans are approximate measurements only and are subject to government re-survey. The PES and balcony shall not be enclosed unless with the approved balcony screen.