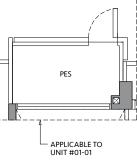

# BLK 82

#01-11

\*Mirror ima

Area includes air-con (A/C) ledge, private enclosed space (PES), balcony and strata void area where applicable. Some units are mirror images of the apartment plans shown in the brochure. Please refer to the key plan for orientation. The plans are subject to change as may be approved by relevant authorities. All floor plans are approximate measurements only and are subject to government re-survey. The PES and balcony shall not be enclosed unless with the approved balcony screen.