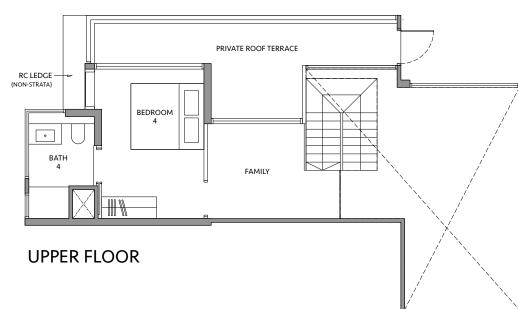

# **TYPE CS3P-PH**

186 sq m / 2,002 sq ft INCLUDING STRATA VOID AREA OF 27 sq m / 291 sq ft ABOVE LIVING, DINING AND STAIRCASE

# **BLK 80** #19-09

Area includes air-con (A/C) ledge, private enclosed space (PES), balcony and strata void area where applicable. Some units are mirror images of the apartment plans shown in the brochure. Please refer to the key plan for orientation. The plans are subject to change as may be approved by relevant authorities. All floor plans are approximate measurements only and are subject to government re-survey. The PES and balcony shall not be enclosed unless with the approved balcony screen.