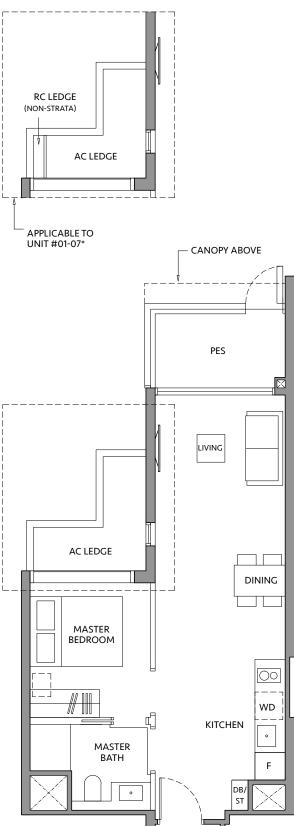

# TYPE B3P\*

68 sq m / 732 sq ft

#### **BLK 80\***

#02-07\* to #18-07\*

#### **TYPE B3P**

68 sq m / 732 sq ft

#### **BLK 82**

#02-10 to #18-10