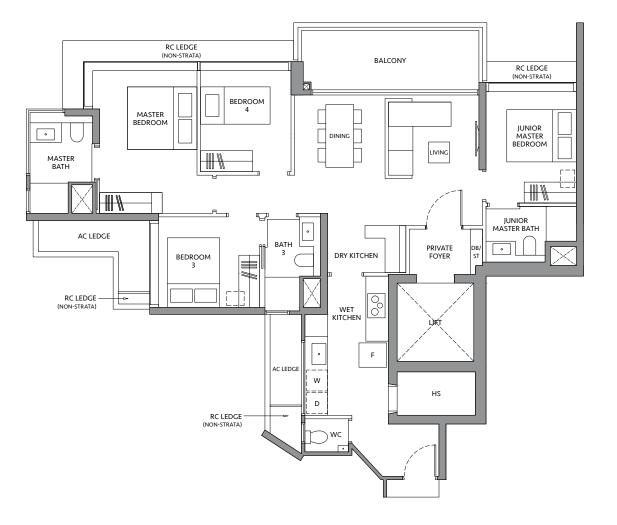

# TYPE E1

144 sq m / 1,550 sq ft

#### **BLK 82**

#02-18 to #18-18

Area includes air-con (A/C) ledge, private enclosed space (PES), balcony and strata void area where applicable. Some units are mirror images of the apartment plans shown in the brochure. Please refer to the key plan for orientation. The plans are subject to change as may be approved by relevant authorities. All floor plans are approximate measurements only and are subject to government re-survey. The PES and balcony shall not be enclosed unless with the approved balcony screen.