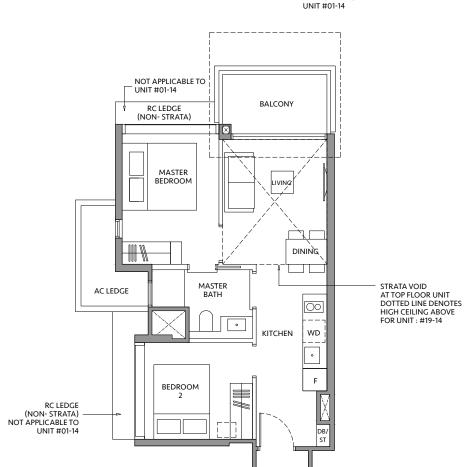

# **TYPE B1C-G**

55 sq m / 592 sq ft

#### **BLK 82**

#01-14

# **TYPE B1C**

55 sq m / 592 sq ft

#### **BLK 82**

#02-14 to #18-14

#### **TYPE B1C-R**

65 sa m / 700 sa ft **INCLUDING STRATA** VOID AREA OF 9 sq m / 97 sq ft ABOVE LIVING AND DINING

### **BLK 82**

#19-14