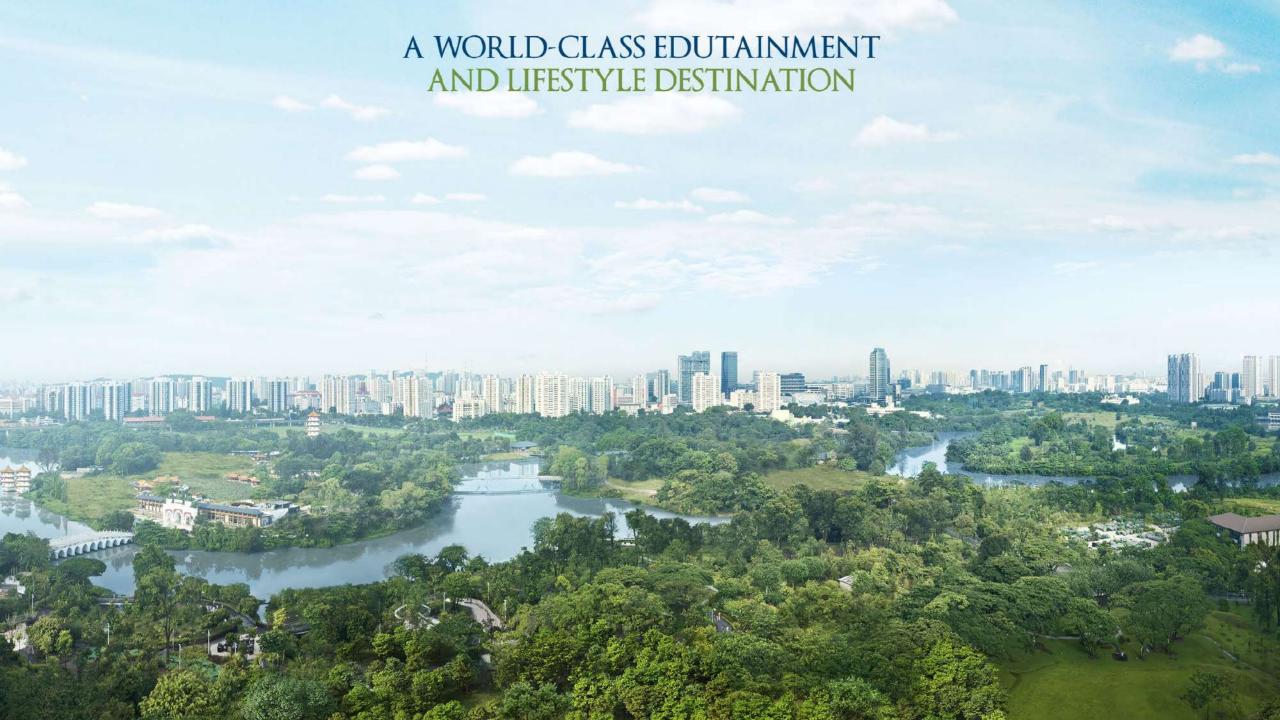

### A HOME AT THE HEART OF INNOVATION, EDUTAINMENT AND TECHNOLOGY

Jurong Lake District - Singapore's largest mixed-use business district outside the city centre. By adopting district-wide sustainable and innovative building designs, a 90% walk-ride-cycle scheme and recreational spaces, this district blueprint will redesign the way we live, work and play - the future has never looked better.

## THE HOME GROUND FOR IDEAS AND INNOVATION

As Singapore progresses to be at the forefront of tech and digitalisation, the Jurong Innovation District becomes synonymous as its primary hub and the heart of all things-tech.