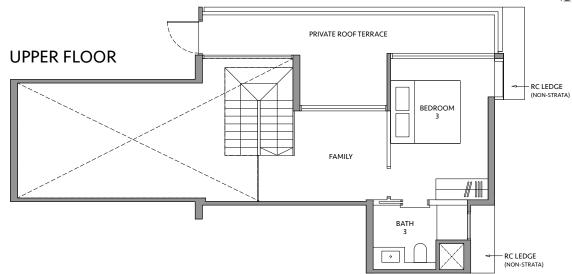

# BLK 82

#01-11

\*Mirror ima

Area includes air-con (A/C) ledge, private enclosed space (PES), balcony and strata void area where applicable. Some units are mirror images of the apartment plans shown in the brochure. Please refer to the key plan for orientation. The plans are subject to change as may be approved by relevant authorities. All floor plans are approximate measurements only and are subject to government re-survey. The PES and balcony shall not be enclosed unless with the approved balcony screen.