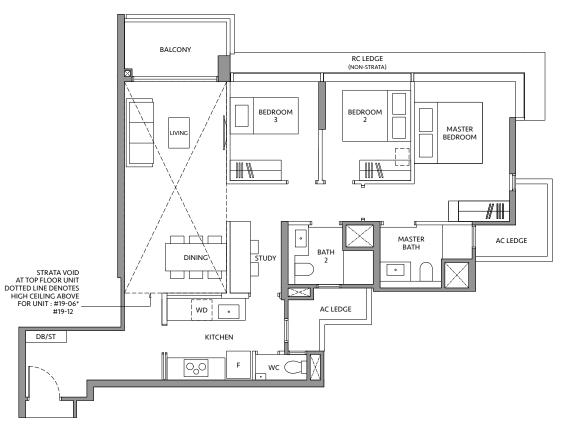

# BLK 82

#01-11

\*Mirror ima

Area includes air-con (A/C) ledge, private enclosed space (PES), balcony and strata void area where applicable. Some units are mirror images of the apartment plans shown in the brochure. Please refer to the key plan for orientation. The plans are subject to change as may be approved by relevant authorities. All floor plans are approximate measurements only and are subject to government re-survey. The PES and balcony shall not be enclosed unless with the approved balcony screen.