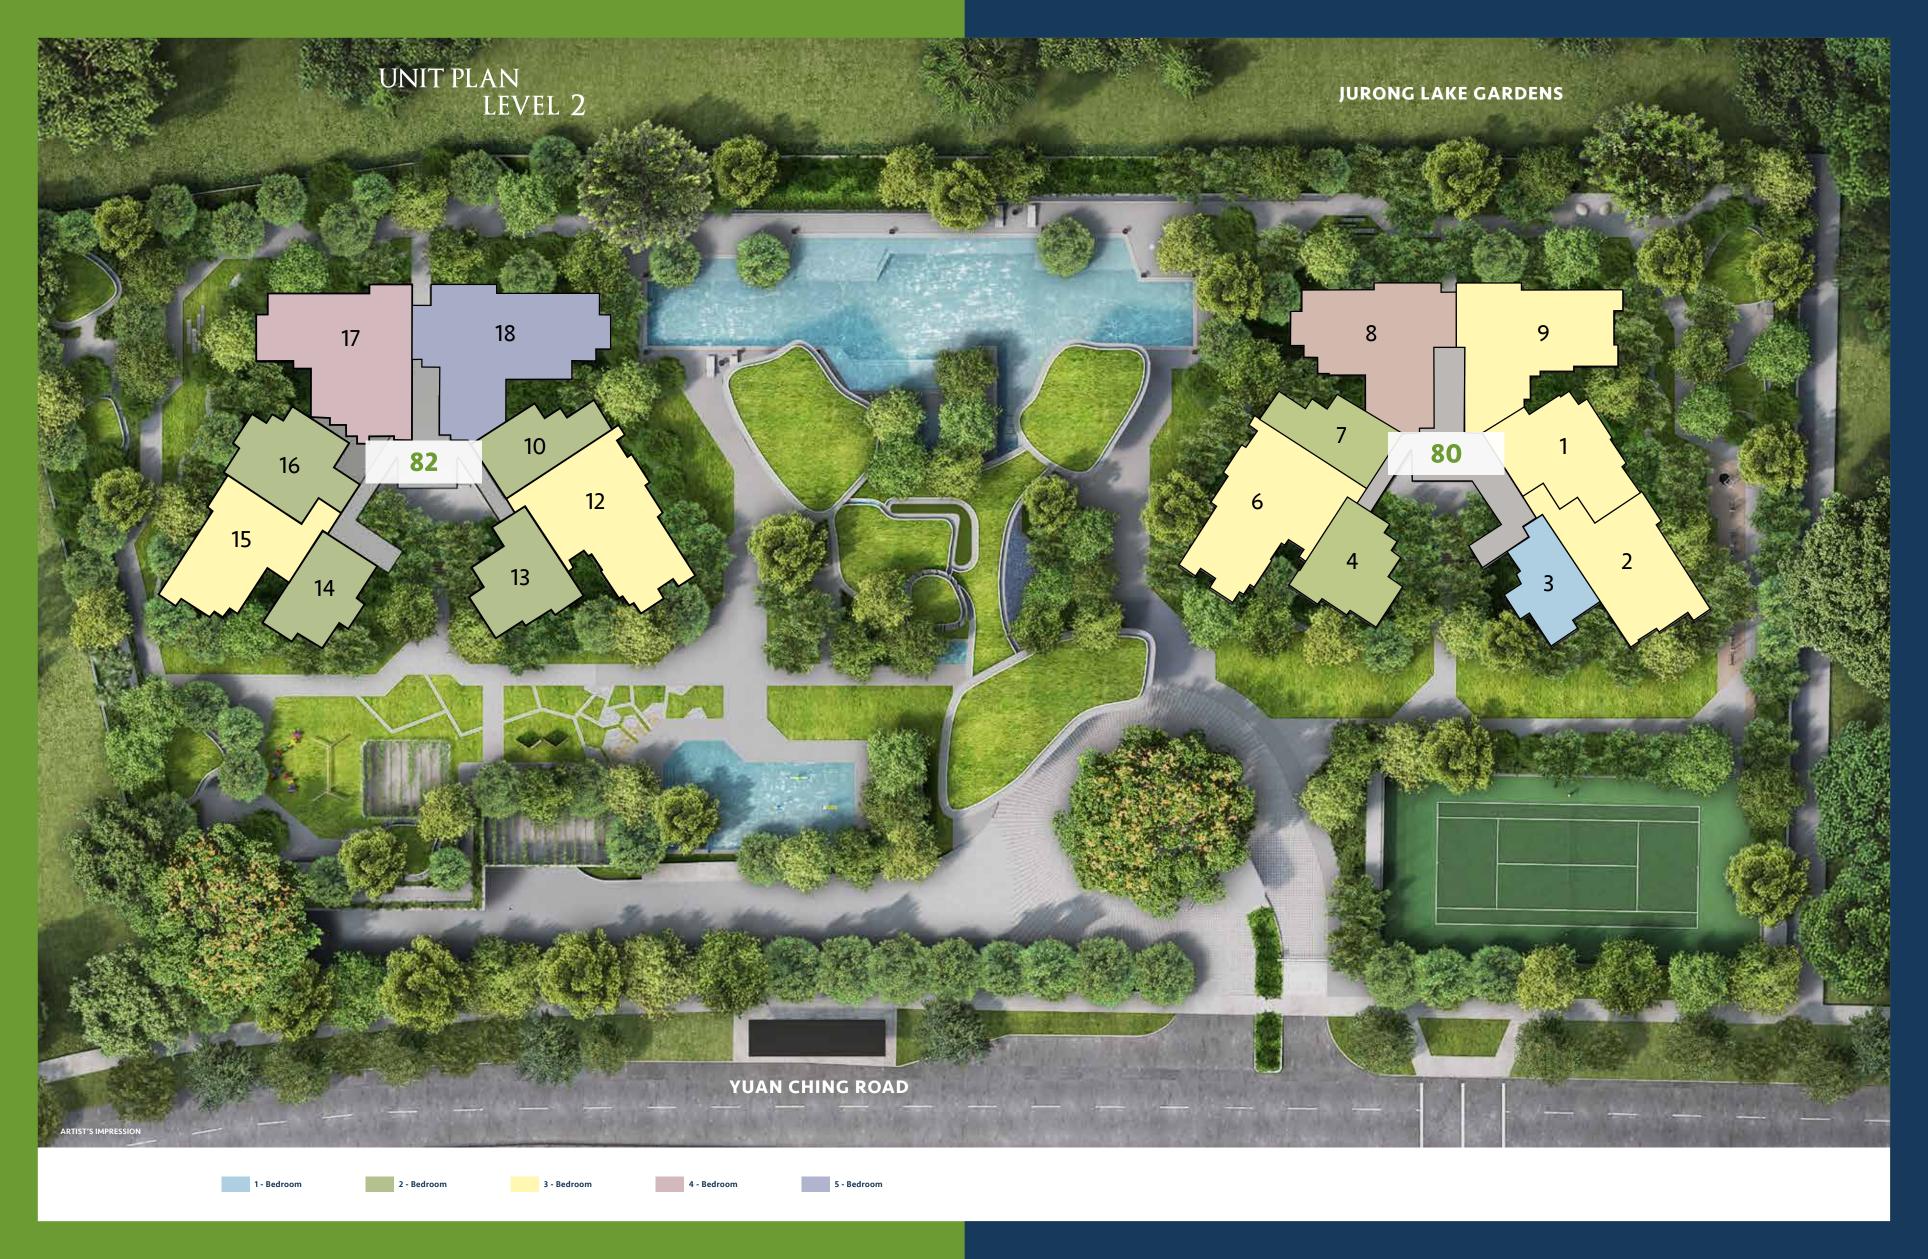

# ROOF PLAN

29 Sky Terrace 30 Sky Deck Water Tank

| UNIT | 01   | 02    | 03    | 04               | 05    | 06    | 07    | 08    | 09      |
|------|------|-------|-------|------------------|-------|-------|-------|-------|---------|
| 19   | C1-R | CS2-R | AS1-R | B2C+-R           |       | CS1-R | B3P-R | D1-PH | CS3P-PH |
| 18   | C1   | CS2   | AS1   | B2C⁺             |       | CS1   | ВЗР   | D1    | CS3P    |
| 17   | C1   | CS2   | AS1   | B2C⁺             |       | CS1   | ВЗР   | D1    | CS3P    |
| 16   | C1   | CS2   | AS1   | B2C⁺             |       | CS1   | ВЗР   | D1    | CS3P    |
| 15   | C1   | CS2   | AS1   | B2C⁺             |       | CS1   | ВЗР   | D1    | CS3P    |
| 14   | C1   | CS2   | AS1   | B2C <sup>+</sup> |       | CS1   | ВЗР   | D1    | CS3P    |
| 13   | C1   | CS2   | AS1   | B2C⁺             |       | CS1   | ВЗР   | D1    | CS3P    |
| 12   | C1   | CS2   | AS1   | B2C⁺             |       | CS1   | ВЗР   | D1    | CS3P    |
| 11   | C1   | CS2   | AS1   | B2C⁺             |       | CS1   | ВЗР   | D1    | CS3P    |
| 10   | C1   | CS2   | AS1   | B2C⁺             |       | CS1   | ВЗР   | D1    | CS3P    |
| 9    | C1   | CS2   | AS1   | B2C⁺             |       | CS1   | ВЗР   | D1    | CS3P    |
| 8    | C1   | CS2   | AS1   | B2C <sup>+</sup> |       | CS1   | ВЗР   | D1    | CS3P    |
| 7    | C1   | CS2   | AS1   | B2C <sup>+</sup> |       | CS1   | ВЗР   | D1    | CS3P    |
| 6    | C1   | CS2   | AS1   | B2C⁺             |       | CS1   | ВЗР   | D1    | CS3P    |
| 5    | C1   | CS2   | AS1   | B2C⁺             |       | CS1   | ВЗР   | D1    | CS3P    |
| 4    | C1   | CS2   | AS1   | B2C⁺             |       | CS1   | ВЗР   | D1    | CS3P    |
| 3    | C1   | CS2   | AS1   | B2C⁺             |       | CS1   | ВЗР   | D1    | CS3P    |
| 2    | C1   | CS2   | AS1   | B2C <sup>+</sup> |       | CS1   | ВЗР   | D1    | CS3P    |
| 1    | C1-G | CS2-G | AS1-G | B2C⁺-G           | B4P-G | A1-G  | A2-G  | C3-G  | CS3P-G  |

| UNIT | 10    | 11   | 12    | 13               | 14    | 15   | 16    | 17      | 18     |
|------|-------|------|-------|------------------|-------|------|-------|---------|--------|
| 19   | B3P-R |      | CS1-R | B2C+-R           | B1C-R | C2-R | BS1-R | D3DK-PH | ES1-PH |
| 18   | ВЗР   |      | CS1   | B2C⁺             | B1C   | C2   | BS1   | D3DK    | E1     |
| 17   | ВЗР   |      | CS1   | B2C⁺             | B1C   | C2   | BS1   | D3DK    | E1     |
| 16   | ВЗР   |      | CS1   | B2C⁺             | B1C   | C2   | BS1   | D3DK    | E1     |
| 15   | ВЗР   |      | CS1   | B2C⁺             | B1C   | C2   | BS1   | D3DK    | E1     |
| 14   | ВЗР   |      | CS1   | B2C⁺             | B1C   | C2   | BS1   | D3DK    | E1     |
| 13   | ВЗР   |      | CS1   | B2C⁺             | B1C   | C2   | BS1   | D3DK    | E1     |
| 12   | ВЗР   |      | CS1   | B2C⁺             | B1C   | C2   | BS1   | D3DK    | E1     |
| 11   | ВЗР   |      | CS1   | B2C⁺             | B1C   | C2   | BS1   | D3DK    | E1     |
| 10   | ВЗР   |      | CS1   | B2C⁺             | B1C   | C2   | BS1   | D3DK    | E1     |
| 9    | ВЗР   |      | CS1   | B2C⁺             | B1C   | C2   | BS1   | D3DK    | E1     |
| 8    | ВЗР   |      | CS1   | B2C⁺             | B1C   | C2   | BS1   | D3DK    | E1     |
| 7    | ВЗР   |      | CS1   | B2C⁺             | B1C   | C2   | BS1   | D3DK    | E1     |
| 6    | ВЗР   |      | CS1   | B2C⁺             | B1C   | C2   | BS1   | D3DK    | E1     |
| 5    | ВЗР   |      | CS1   | B2C⁺             | B1C   | C2   | BS1   | D3DK    | E1     |
| 4    | ВЗР   |      | CS1   | B2C⁺             | B1C   | C2   | BS1   | D3DK    | E1     |
| 3    | ВЗР   |      | CS1   | B2C <sup>+</sup> | B1C   | C2   | BS1   | D3DK    | E1     |
| 2    | взР   |      | CS1   | B2C⁺             | B1C   | C2   | BS1   | D3DK    | E1     |
| 1    | A2-G  | A1-G | B4P-G | B2C+-G           | B1C-G | C2-G | BS1-G | D4-G    | D2-G   |