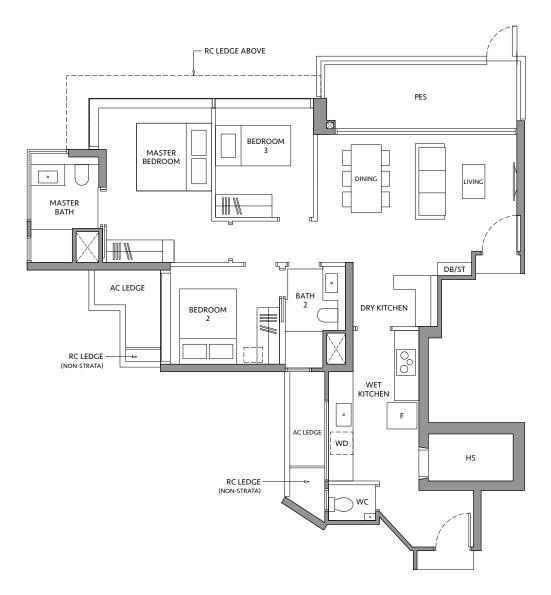

# BLK 82

#01-11

\*Mirror ima

Area includes air-con (A/C) ledge, private enclosed space (PES), balcony and strata void area where applicable. Some units are mirror images of the apartment plans shown in the brochure. Please refer to the key plan for orientation. The plans are subject to change as may be approved by relevant authorities. All floor plans are approximate measurements only and are subject to government re-survey. The PES and balcony shall not be enclosed unless with the approved balcony screen.