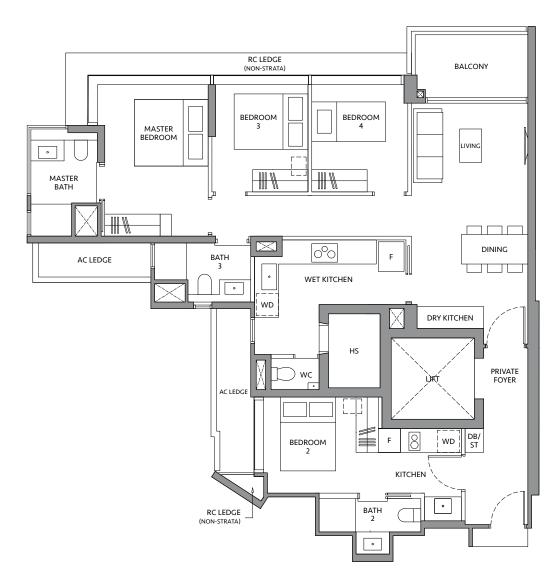

approved balcony screen.



KEY PLAN IS NOT DRAWN TO SCALE

 $N \in$ 

# TYPE D1

124 sq m / 1,335 sq ft

#### **BLK 80**

#02-08 to #18-08







Area includes air-con (A/C) ledge, private enclosed space (PES), balcony and strata void area where applicable. Some units are mirror images of the apartment plans shown in the brochure. Please refer to the key plan for orientation. The plans are subject to change as may be approved by relevant authorities. All floor plans are approximate measurements only and are subject to government re-survey. The PES and balcony shall not be enclosed unless with the approved balcony screen.





BLOCK

YUAN CHING ROAD





# **TYPE D2-G**

124 sq m / 1,335 sq ft

**BLK 82** 





# **TYPE D3DK**

126 sq m / 1,356 sq ft

#### **BLK 82**

#02-17 to #18-17







Area includes air-con (A/C) ledge, private enclosed space (PES), balcony and strata void area where applicable. Some units are mirror images of the apartment plans shown in the brochure. Please refer to the key plan for orientation. The plans are subject to change as may be approved by relevant authorities. All floor plans are approximate measurements only and are subject to government re-survey. The PES and balcony shall not be enclosed unless with the approved balcony screen.



KEY PLAN IS NOT DRAWN TO SCALE



Area includes air-con (A/C) ledge, private enclosed space (PES), balcony and strata void area where applicable. Some units are mirror images of the apartment plans shown in the brochure. Please refer to the key plan for orientation. The plans are subject to change as may be a