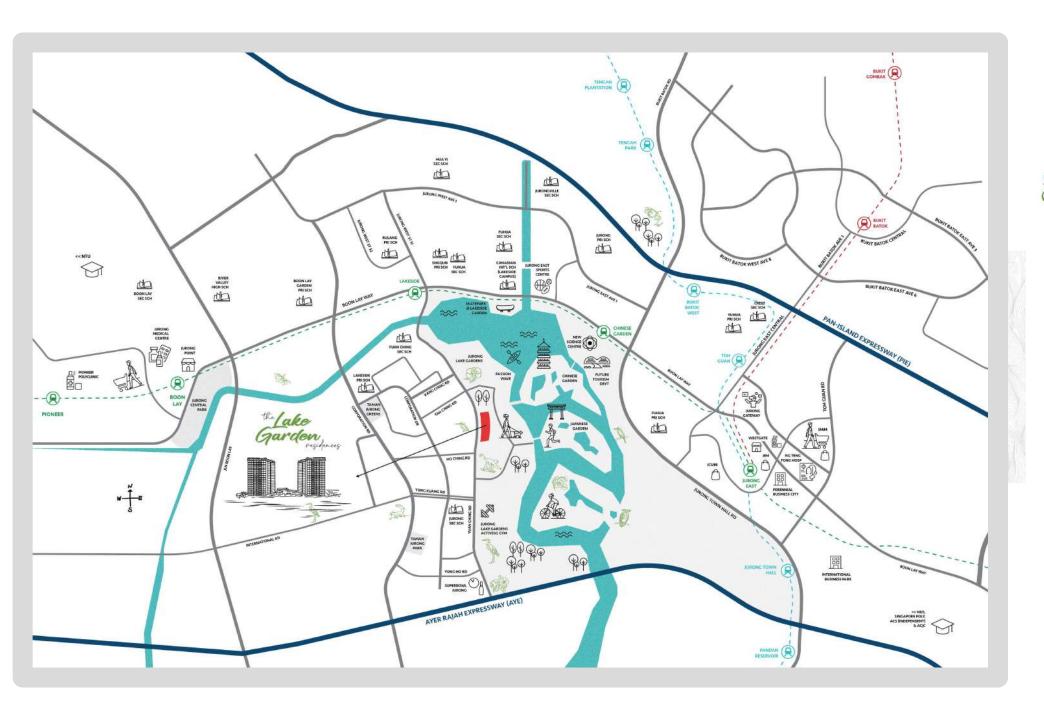

## WHERE NATURE SURROUNDS YOU, AT EVERY TURN

Be reminded of the simplicity and beauty of nature as you deepen your connections to the outside world. In this tranquil escape amongst the lake and gardens, green corridors with park connectors to seven estates and 2.3 hectares of nature in the Forest Rumble lets you disconnect from city life and embrace a health and wellness focus at The LakeGarden Residences.

#### 1 RASAU WALK

2 THE LONE TREE

3 PASSION WAVE @ JURONG LAKE GARDENS

4 BONSAI GARDEN

5 TWIN PAGODA

6 TEA HOUSE PAVILION

7 WATER LILY POND

8 MOON LANTERN TERRACE

9 FLORAL SHOW GARDEN