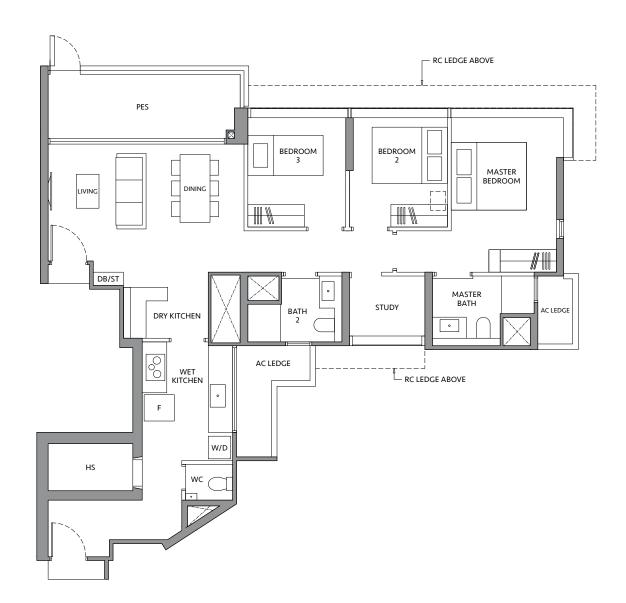

# **BLK 80**

#19-02

ROOM + STUDY

KEY PLAN IS NOT DRAWN TO SCALE

Area includes air-con (A/C) ledge, private enclosed space (PES), balcony and strata void area where applicable. Some units are mirror images of the apartment plans shown in the brochure. Please refer to the key plan for orientation. The plans are subject to change as may be approved by relevant authorities. All floor plans are approximate measurements only and are subject to government re-survey. The PES and balcony shall not be enclosed unless with the approved balcony screen.