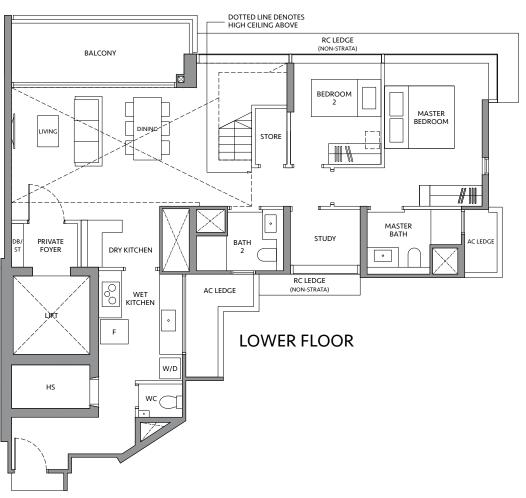

# **TYPE CS3P-PH**

186 sq m / 2,002 sq ft INCLUDING STRATA VOID AREA OF 27 sq m / 291 sq ft ABOVE LIVING, DINING AND STAIRCASE

# **BLK 80** #19-09

Area includes air-con (A/C) ledge, private enclosed space (PES), balcony and strata void area where applicable. Some units are mirror images of the apartment plans shown in the brochure. Please refer to the key plan for orientation. The plans are subject to change as may be approved by relevant authorities. All floor plans are approximate measurements only and are subject to government re-survey. The PES and balcony shall not be enclosed unless with the approved balcony screen.

# **TYPE D1-PH**

189 sq m / 2,034 sq ft INCLUDING STRATA VOID AREA OF 28 sq m / 301 sq ft ABOVE LIVING, DINING AND STAIRCASE

#### **BLK 80**

#19-08

shall not be enclosed unless with the approved balcony screen.

Area includes air-con (A/C) ledge, private enclosed space (PES), balcony and strata void area where applicable. Some units are mirror images of the apartment plans shown in the brochure. Please refer to the key plan for orientation. The plans are subject to change as may be approved by relevant authorities. All floor plans are approximate measurements only and are subject to government re-survey. The PES and balcony