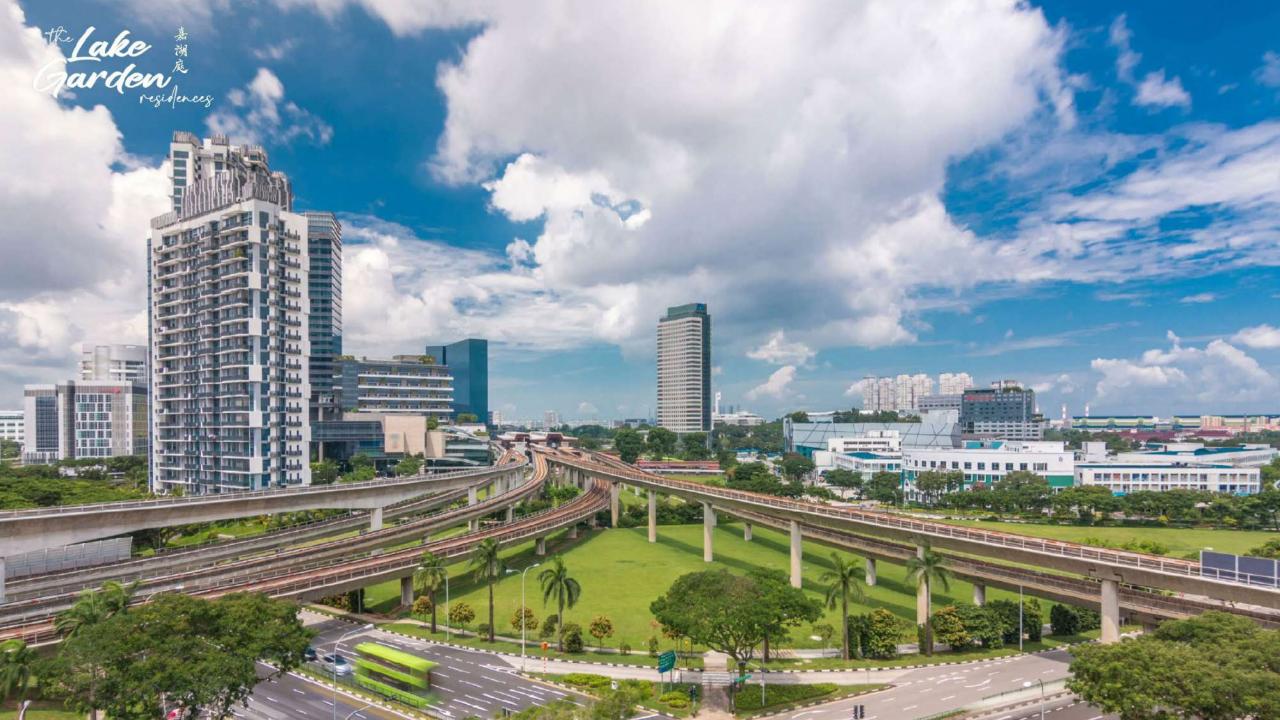

### A HOME AT THE HEART OF INNOVATION, EDUTAINMENT AND TECHNOLOGY

Jurong Lake District - Singapore's largest mixed-use business district outside the city centre. By adopting district-wide sustainable and innovative building designs, a 90% walk-ride-cycle scheme and recreational spaces, this district blueprint will redesign the way we live, work and play - the future has never looked better.

An ecosystem of business, innovation, and collaboration with Jurong Gateway, Jurong Island and Dover Knowledge District

Seamless connectivity via the Jurong Region Line and Cross Island Line to be completed by 2029 and 2030

## THE HOME GROUND FOR IDEAS AND INNOVATION

As Singapore progresses to be at the forefront of tech and digitalisation, the Jurong Innovation District becomes synonymous as its primary hub and the heart of all things-tech.