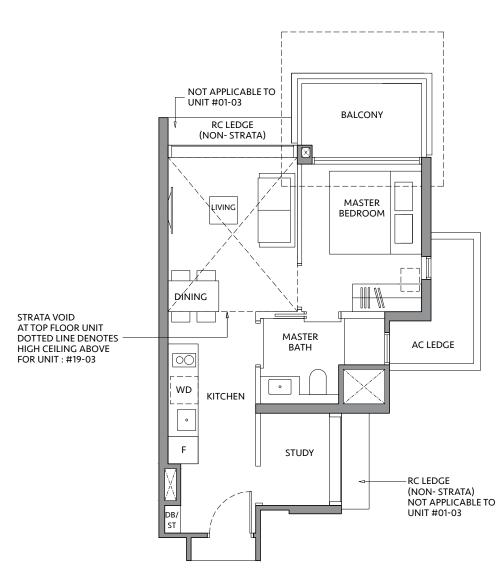

#### **BLK 80**

#19-01

STRATA VOID -AT TOP FLOOR UNIT DOTTED LINE DENOTES HIGH CEILING ABOVE FOR UNIT : #19-16