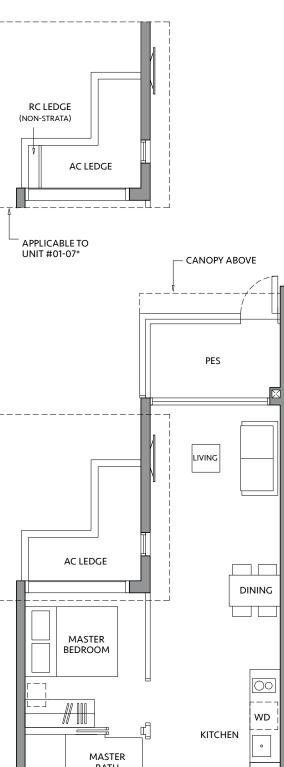

# TYPE B3P\*

68 sq m / 732 sq ft

#### **BLK 80\***

#02-07\* to #18-07\*

#### **TYPE B3P**

68 sq m / 732 sq ft

#### **BLK 82**

#02-10 to #18-10