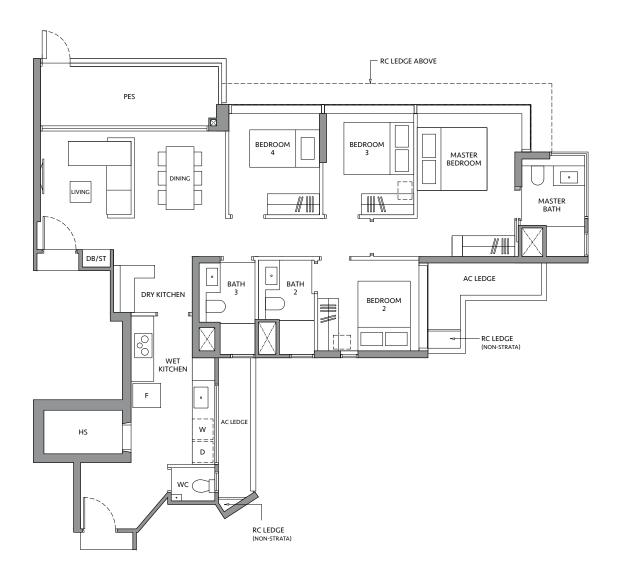

# TYPE D1

124 sq m / 1,335 sq ft

#### **BLK 80**

#02-08 to #18-08

Area includes air-con (A/C) ledge, private enclosed space (PES), balcony and strata void area where applicable. Some units are mirror images of the apartment plans shown in the brochure. Please refer to the key plan for orientation. The plans are subject to change as may be approved by relevant authorities. All floor plans are approximate measurements only and are subject to government re-survey. The PES and balcony shall not be enclosed unless with the approved balcony screen.