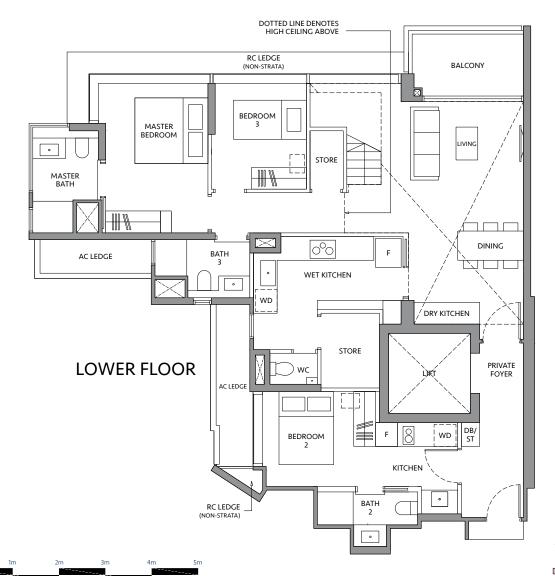

# **TYPE ES1-PH**

210 sq m / 2,260 sq ft INCLUDING STRATA VOID AREA OF 29 sq m / 312 sq ft ABOVE LIVING, DINING AND STAIRCASE

# **BLK 82**

#19-18

Area includes air-con (A/C) ledge, private enclosed space (PES), balcony and strata void area where applicable. Some units are mirror images of the apartment plans shown in the brochure. Please refer to the key plan for orientation. The plans are subject to change as may be approved by relevant authorities. All floor plans are approximate measurements only and are subject to government re-survey. The PES and balcony shall not be enclosed unless with the approved balcony screen.