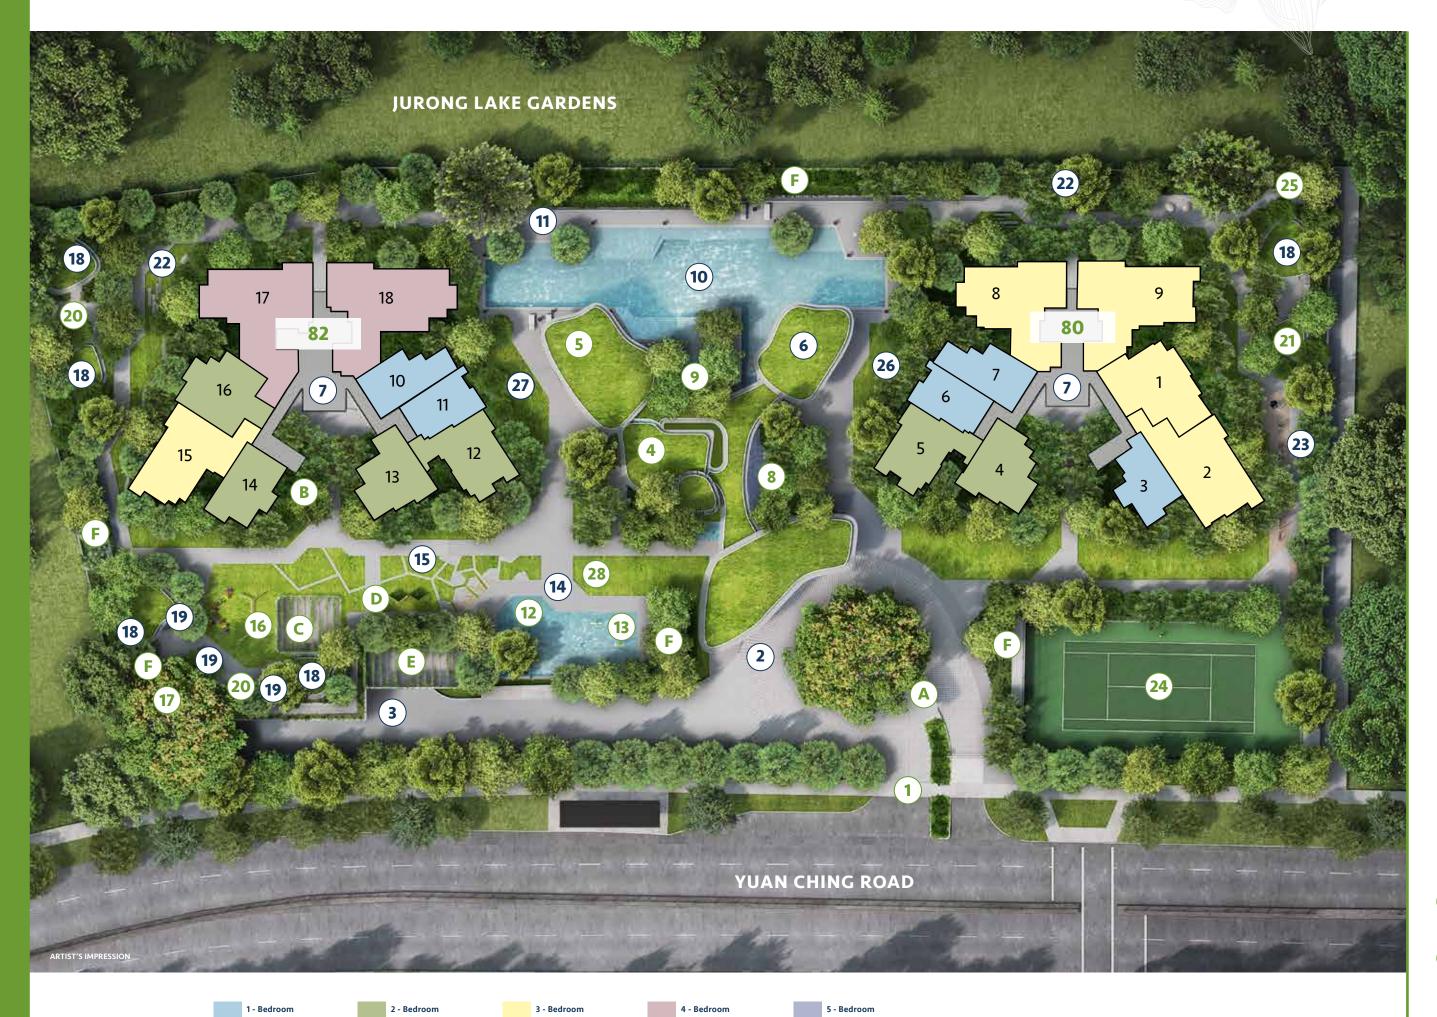

### MAIN SITE PLAN

Entrance/ Exit

Way to Basement

LakeGarden Club 5

6 Gym

Lift 7

8 Waterlily Enclave

Jacuzzi Lounge

50m Stardust Pool

Stardust Deck

12 Kid's Pool

Aqua Play

14 Aqua Play Deck

Sensory Play

Active Play

Tree Deck 17

Glamping Pavilion

Edible Garden 19

20 BBQ Zone

Grill Zone 21

**22** Rock Sculpture

Wellness Trail

24 Tennis Court

Side Gate 25

Yoga Lawn

Picnic Lawn 27

28 Kid's Play Lawn

A Guardhouse B Management C Electrical Substation Substation\*

D Bin Centre\* E Generator Set F Ventilation Shaft

\*Basement