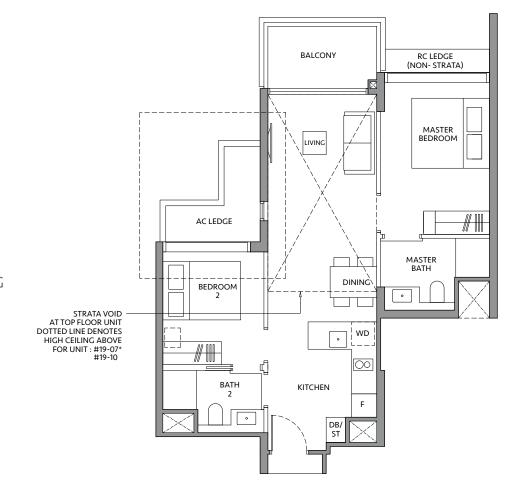

# **TYPE B3P-R\***

83 sq m / 893 sq ft **INCLUDING STRATA** VOID AREA OF 14 sq m / 151 sq ft ABOVE LIVING AND DINING

#### **BLK 80\***

#19-07\*

# **TYPE B3P-R**

83 sq m / 893 sq ft INCLUDING STRATA VOID AREA OF 14 sq m / 151 sq ft ABOVE LIVING AND DINING

#### **BLK 82**

#19-10

Area includes air-con (A/C) ledge, private enclosed space (PES), balcony and strata void area where applicable. Some units are mirror images of the apartment plans shown in the brochure. Please refer to the key plan for orientation. The plans are subject to change as may be approved by relevant authorities. All floor plans are approximate measurements only and are subject to government re-survey. The PES and balcony shall not be enclosed unless with the approved balcony screen.

#### **BLK 80**

#19-01

STRATA VOID -AT TOP FLOOR UNIT DOTTED LINE DENOTES HIGH CEILING ABOVE FOR UNIT : #19-16