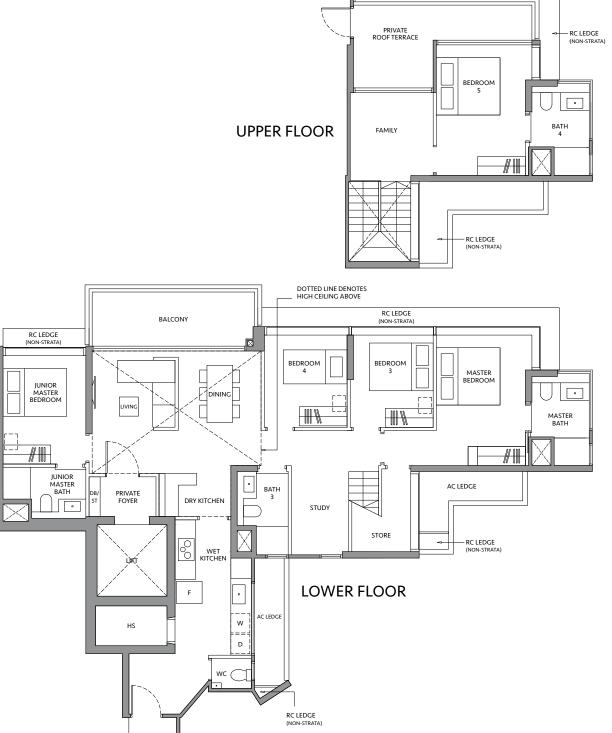

# **TYPE CS3P-PH**

186 sq m / 2,002 sq ft INCLUDING STRATA VOID AREA OF 27 sq m / 291 sq ft ABOVE LIVING, DINING AND STAIRCASE

# **TYPE D1-PH**

189 sq m / 2,034 sq ft INCLUDING STRATA VOID AREA OF 28 sq m / 301 sq ft ABOVE LIVING, DINING AND STAIRCASE

# **TYPE D3DK-PH**

200 sq m / 2,153 sq ft **INCLUDING STRATA VOID** AREA OF 29 sq m / 312 sq ft ABOVE LIVING, DINING AND STAIRCASE

# **TYPE ES1-PH**

210 sq m / 2,260 sq ft INCLUDING STRATA VOID AREA OF 29 sq m / 312 sq ft ABOVE LIVING, DINING AND STAIRCASE