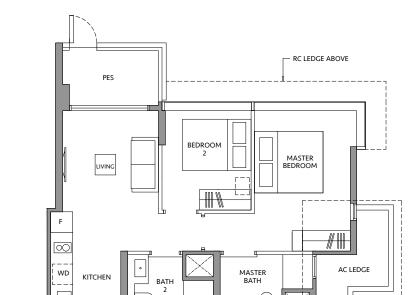

# BLK 82

#01-11

\*Mirror ima

Area includes air-con (A/C) ledge, private enclosed space (PES), balcony and strata void area where applicable. Some units are mirror images of the apartment plans shown in the brochure. Please refer to the key plan for orientation. The plans are subject to change as may be approved by relevant authorities. All floor plans are approximate measurements only and are subject to government re-survey. The PES and balcony shall not be enclosed unless with the approved balcony screen.

#### **BLK 82**

#19-13

shall not be enclosed unless with the approved balcony screen.

Area includes air-con (A/C) ledge, private enclosed space (PES), balcony and strata void area where applicable. Some units are mirror images of the apartment plans shown in the brochure. Please refer to the key plan for orientation. The plans are subject to change as may be approved by relevant authorities. All floor plans are approximate measurements only and are subject to government re-survey. The PES and balcony shall not be enclosed unless with the approved balcony screen.