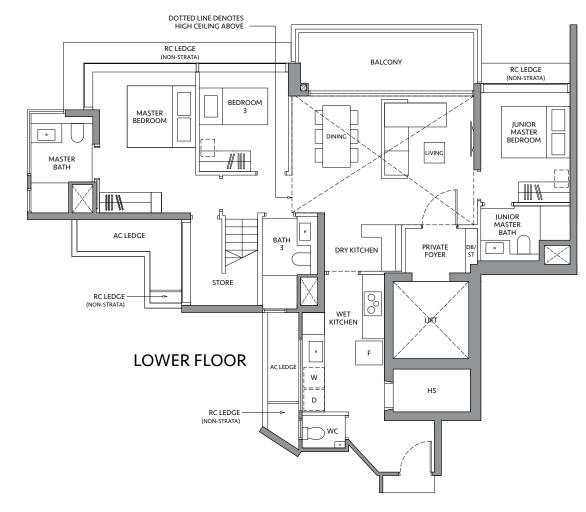

# **TYPE CS3P-PH**

186 sq m / 2,002 sq ft INCLUDING STRATA VOID AREA OF 27 sq m / 291 sq ft ABOVE LIVING, DINING AND STAIRCASE

# **BLK 80** #19-09

Area includes air-con (A/C) ledge, private enclosed space (PES), balcony and strata void area where applicable. Some units are mirror images of the apartment plans shown in the brochure. Please refer to the key plan for orientation. The plans are subject to change as may be approved by relevant authorities. All floor plans are approximate measurements only and are subject to government re-survey. The PES and balcony shall not be enclosed unless with the approved balcony screen.