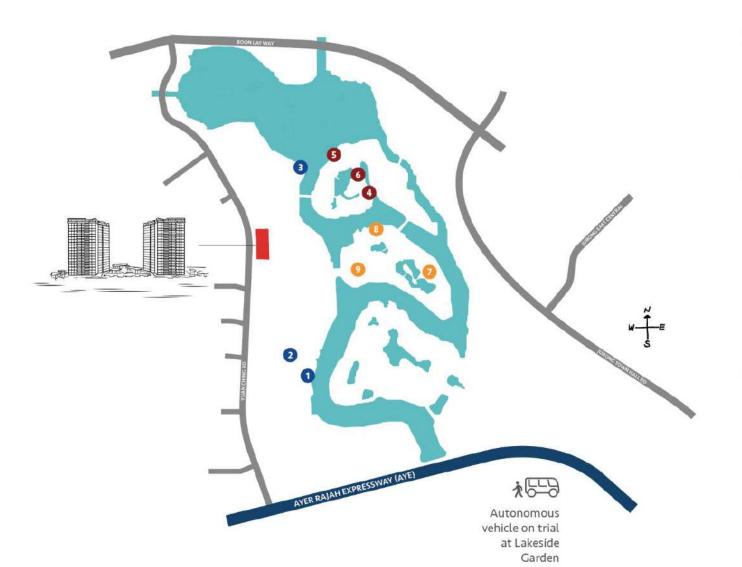

#### 1 RASAU WALK

2 THE LONE TREE

3 PASSION WAVE @ JURONG LAKE GARDENS

4 BONSAI GARDEN

5 TWIN PAGODA

6 TEA HOUSE PAVILION

7 WATER LILY POND

8 MOON LANTERN TERRACE

9 FLORAL SHOW GARDEN