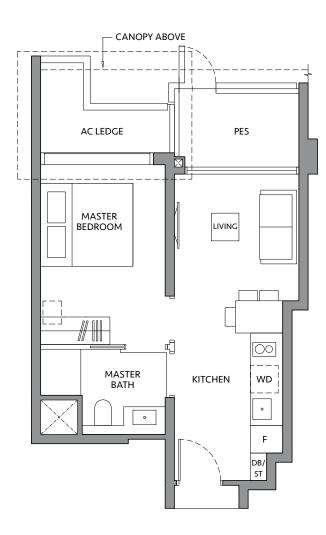

# TYPE A1-G\*

45 sq m / 484 sq ft

**BLK 80\*** #01-06\*

# TYPE A1-G

45 sq m / 484 sq ft

# BLK 82

#01-11

\*Mirror ima

Area includes air-con (A/C) ledge, private enclosed space (PES), balcony and strata void area where applicable. Some units are mirror images of the apartment plans shown in the brochure. Please refer to the key plan for orientation. The plans are subject to change as may be approved by relevant authorities. All floor plans are approximate measurements only and are subject to government re-survey. The PES and balcony shall not be enclosed unless with the approved balcony screen.