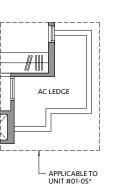

#### **BLK 82**

#19-13

shall not be enclosed unless with the approved balcony screen.

Area includes air-con (A/C) ledge, private enclosed space (PES), balcony and strata void area where applicable. Some units are mirror images of the apartment plans shown in the brochure. Please refer to the key plan for orientation. The plans are subject to change as may be approved by relevant authorities. All floor plans are approximate measurements only and are subject to government re-survey. The PES and balcony shall not be enclosed unless with the approved balcony screen.