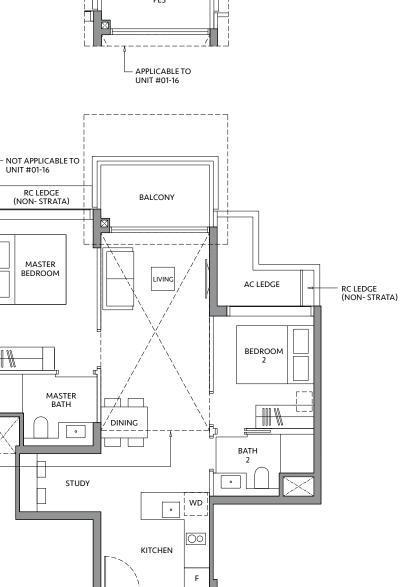

# **TYPE AS1-G**

49 sq m / 527 sq ft

#01-03

# **TYPE AS1**

49 sq m / 527 sq ft

#### **BLK 80**

#02-03 to #18-03

# **TYPE AS1-R**

59 sq m / 635 sq ft **INCLUDING STRATA** VOID AREA OF 9 sq m / 97 sq ft ABOVE LIVING AND DINING

#### **BLK 80**

#19-03

Area includes air-con (A/C) ledge, private enclosed space (PES), balcony and strata void area where applicable. Some units are mirror images of the apartment plans shown in the brochure. Please refer to the key plan for orientation. The plans are subject to change as may be approved by relevant authorities. All floor plans are approximate measurements only and are subject to government re-survey. The PES and balcony shall not be enclosed unless with the approved balcony screen.