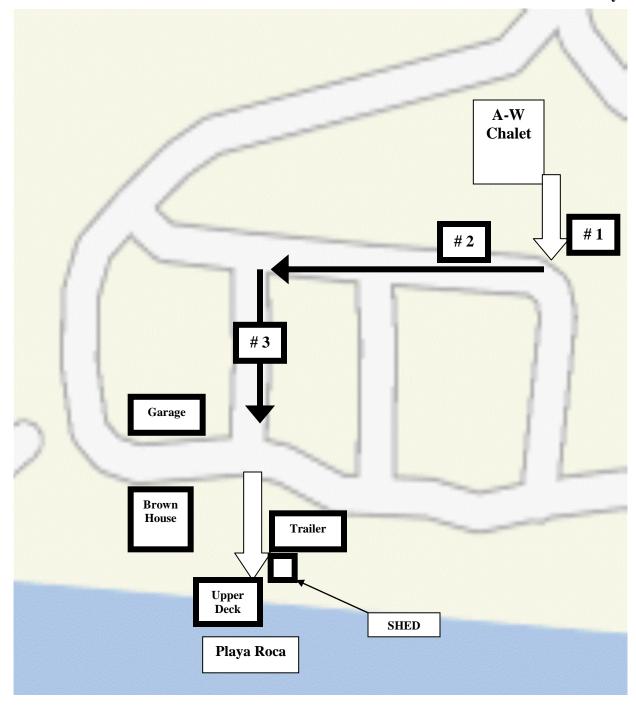

## Playa Roca Anderson Beach

- 1. Go down stairs and follow path to bottom road.
- 2. Turn Rt. & follow road parallel to the lake to  $2^{nd}$  road on left.
- 3. Take left, "Wolf Run", on down towards lake.
- 4. At end of road directly ahead is small pathway to the upper deck & stairway to lake (there Should be 2 Red Flags Marking the path entrance)
- 5. Looking at Lake
- On Right is Large Brown House
- On Left is Trailer
- Pathway takes you past the back end of Trailer, between trailer on left and drainage ditch on right.
- There is a small storage shed at the end of the path where you will find the upper deck.
- Stairway takes you to lower deck & beach