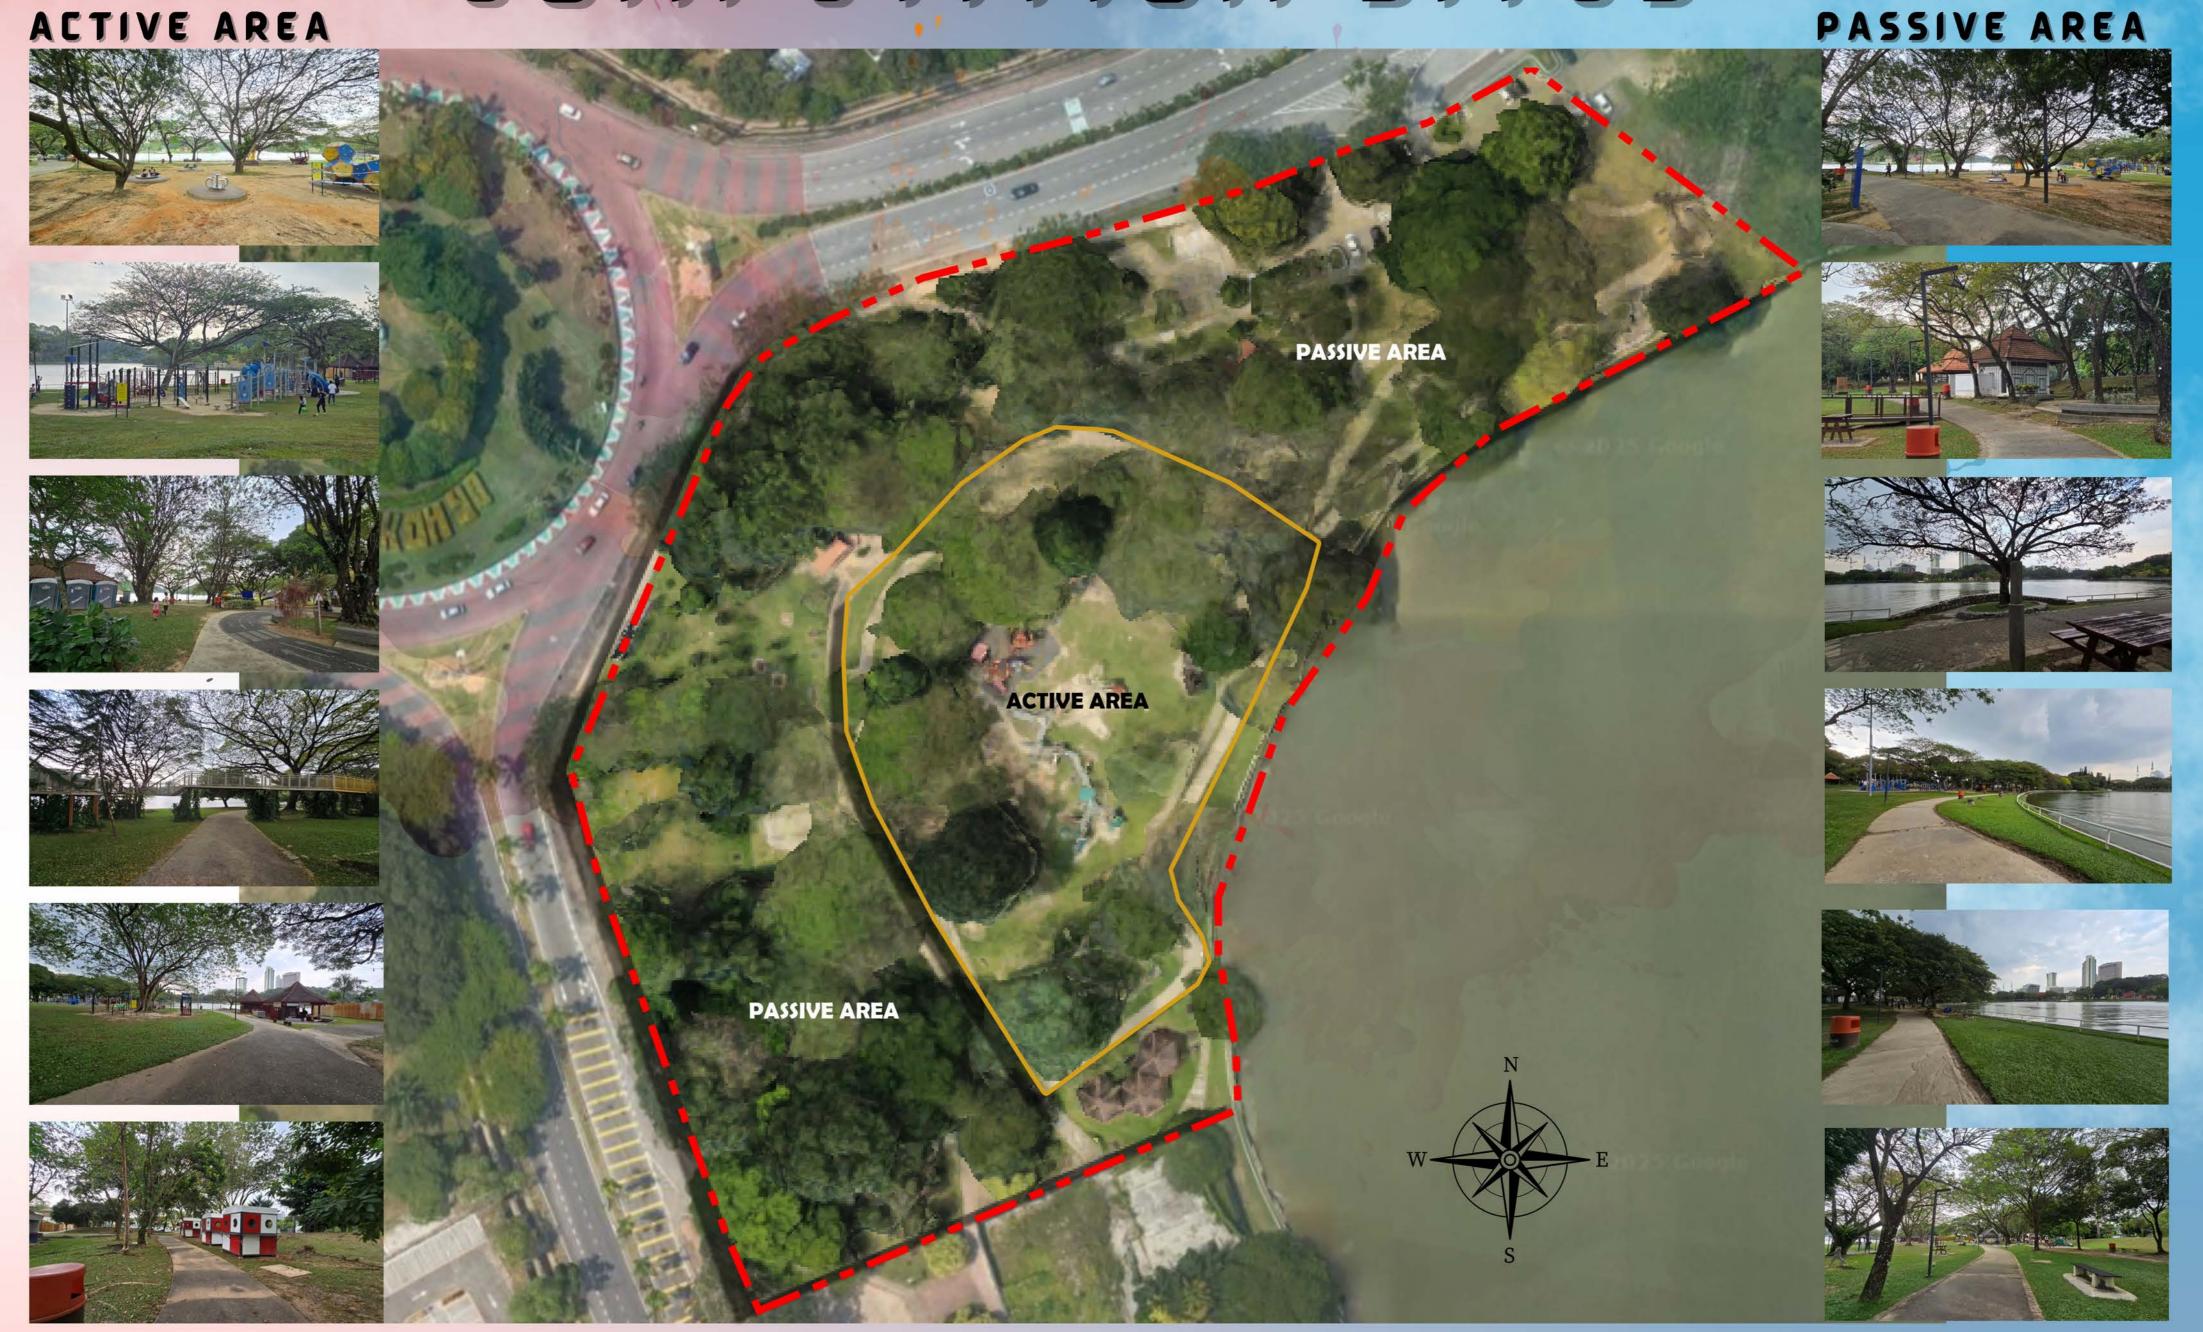

Among the main attractions at Shah Alam Lake Park are **three artificial lakes** which are the main centerpiece of the park. As well as jogging tracks and walking paths that allow visitors to enjoy the beauty of the landscape. In addition, the park also houses the **Japanese Friendship Garden**, which features Japanese cultural elements such as tea houses and Zen landscapes.

# COMPETITION SITES

FOR MORE SITE PICTURES VISIT WWW.PLAYSCAPEMBSA.COM