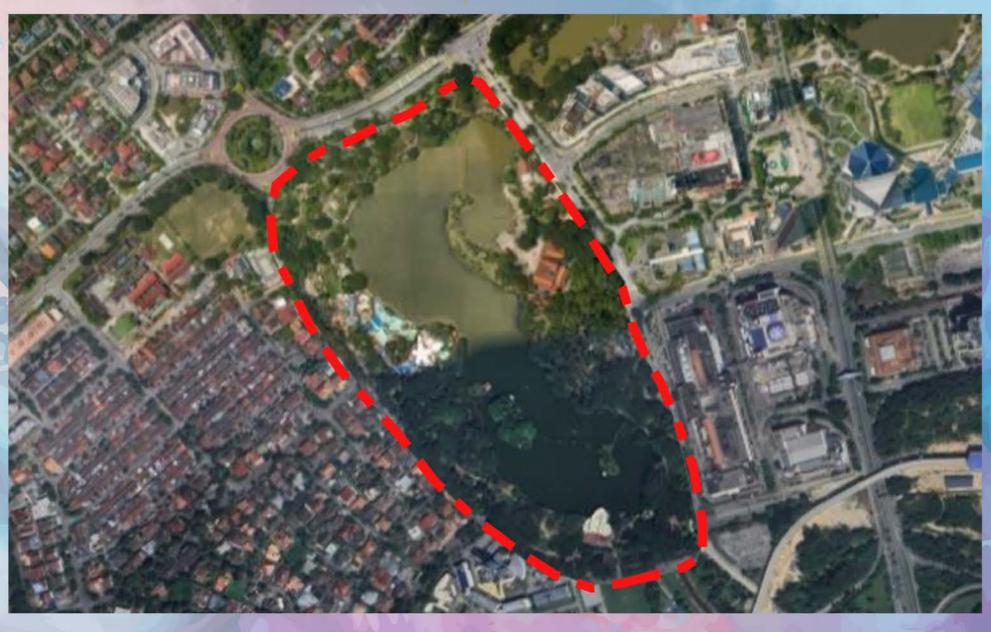

Among the main attractions at Shah Alam Lake Park are **three artificial lakes** which are the main centerpiece of the park. As well as jogging tracks and walking paths that allow visitors to enjoy the beauty of the landscape. In addition, the park also houses the **Japanese Friendship Garden**, which features Japanese cultural elements such as tea houses and Zen landscapes.

# COMPETITION SITES

FOR MORE SITE PICTURES VISIT WWW.PLAYSCAPEMBSA.COM