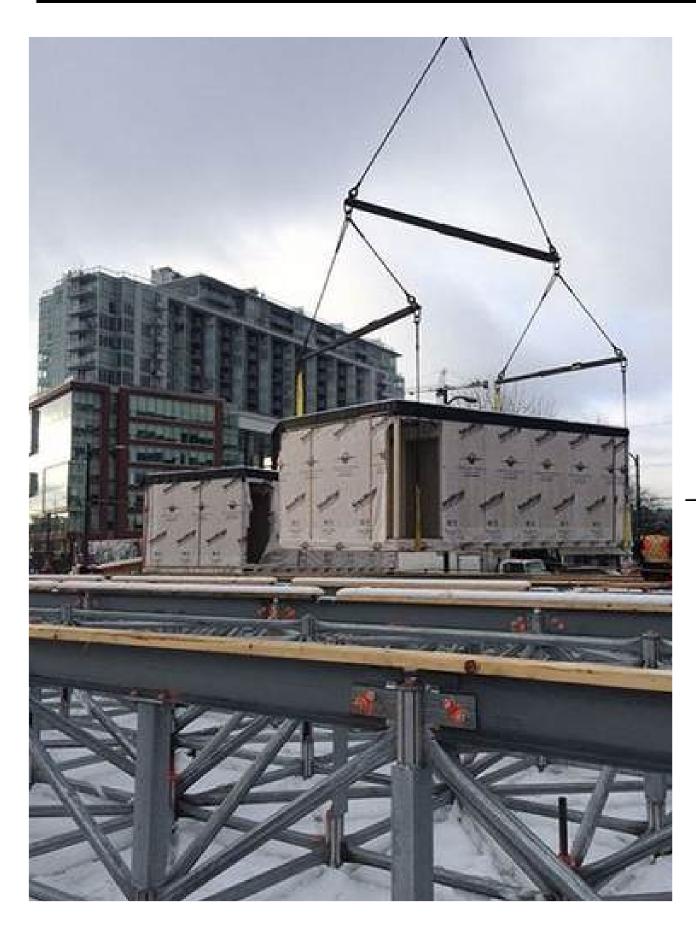

## FOUNDATION

The SafeHouse Foundation consists of engineered steel or aluminum rigid platforms which sit on the top of the soil itself and keeps the building level and straight regardless of soil heaving and settling due to frost or sinking.

GROUNDBREAKING PRE-FAB FOUNDATION

Our company installed the first state-approved foundation in America.

Why use this for our project?

A flat and level platform is the key to setting up modular units. This innovation provides a perfect base to rest modular buildings on and with the quick assembly the crews can build the foundation just the home being delivered. A typical modular unit foundation of 1,500 sq ft to 2,000 sq ftbefore can be assembled by 3 workers in one day, using simple hand tools. The frame is delivered to the site as a compact kit for easy hand assembly.