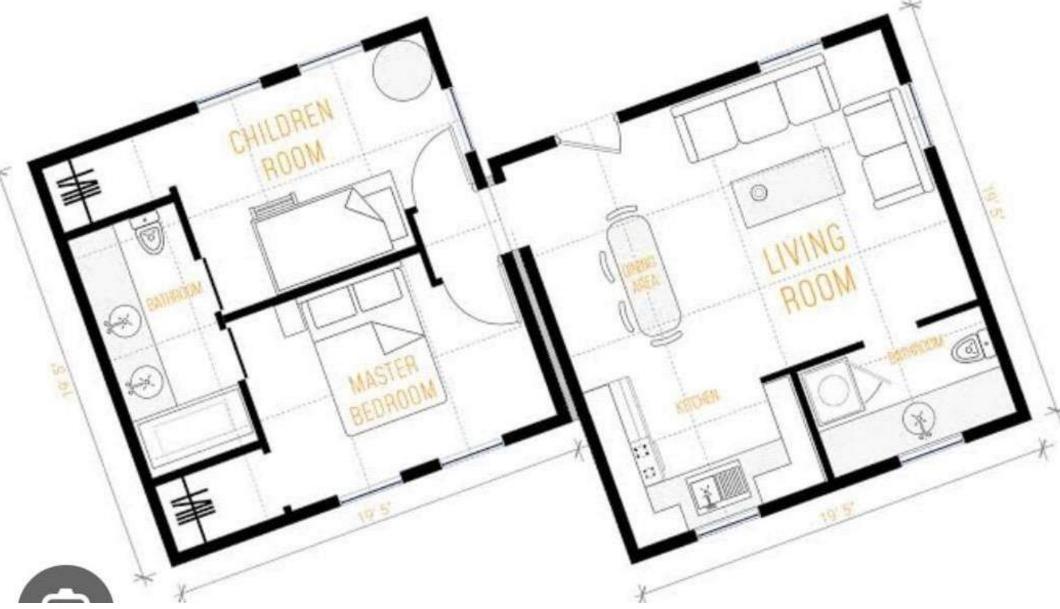

ered prefabricated and modular building systems that integrate the best of cutting edge proprietary manufacturing and process with NetZero net carbon capable buildings as well as hardened structures capable withstanding any hurricane fires or natural disaster.



#### **BENEFITS**





















#### **FURNISHED MODULES**

SAFElux integrates renewable energy, water recycling systems, solar-powered infrastructure, and rapid modular units from 200 sqft tiny homes to multi story 2000 sqft projects.

The sky is the limit.

#### SafeLux Empowering Buildings

#### \$TBD



For More



Starting at \$148 a sqft



ourSAFEhouse.io **SAFEIUX**office@ourSAFEhouse.io

For More



## 200-1000 sqft floor plans available

#### \$TBD



ourSAFEhouse.io **SAFEIUX**office@ourSAFEhouse.io

For More









For More



## Connect many to scale to your needs

SAFElux 2025

\$TBD



ourSAFEhouse.io **SAFEIUX**office@ourSAFEhouse.io

For More



SAFElux 2025

#### \$TBD



ourSAFEhouse.io **SAFEIUX**office@ourSAFEhouse.io

For More



Design with us



























#### CLADDING

## And Exterior Finishes





FLOORING





LIGHT GREY

**OAK GREY** 







**BROWN** 





**OAK SILVER** 

**CASUAL MAPLE** 



**OAK NATURE** 



**OAK SILVER** 









## Clean Tech Off-Grid Water and Power

#### **PRODUCTS**



Our company Offers a wide range of, grid-independent, disaster- resistant, modular building systems with full suite clean tech



**Steel Chassis** 



Advanced Greywater Recycling





CA building code compliant



Grid Independent
Power System



Advanced Wastewater Sys