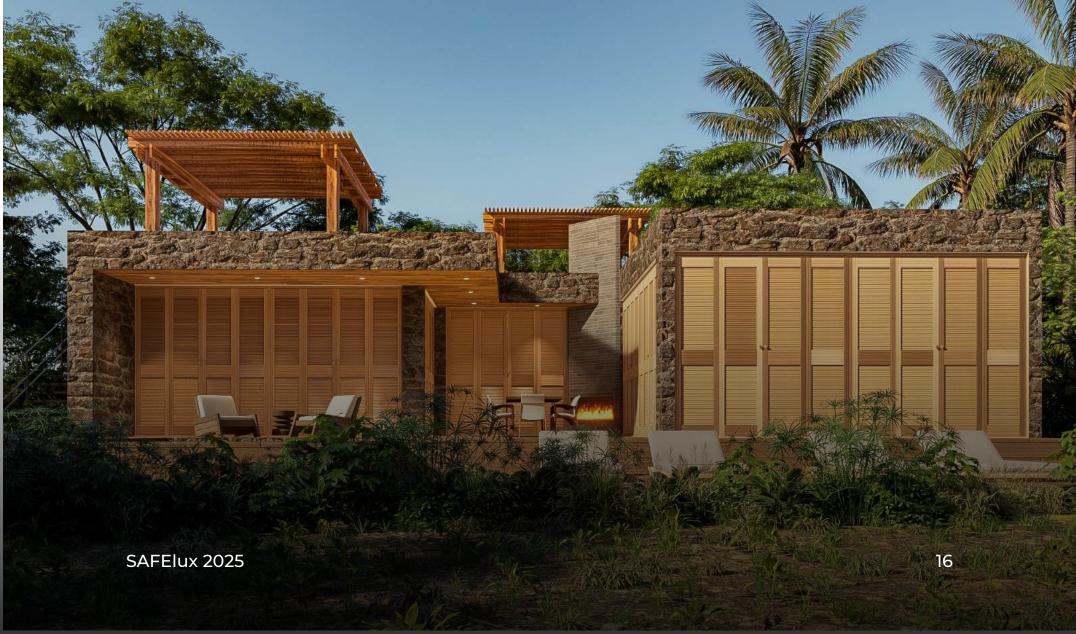

#### **FURNISHED MODULES**

SAFElux integrates renewable energy, water recycling systems, solar-powered infrastructure, and rapid modular units from 200 sqft tiny homes to multi story 2000 sqft projects.

## 200-1000 sqft floor plans available