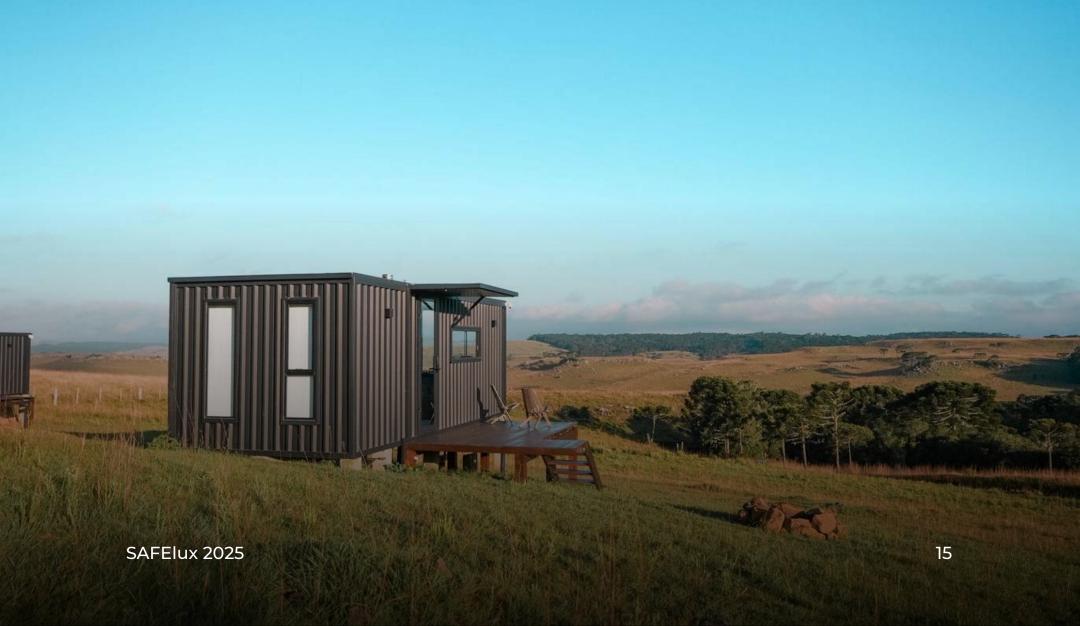

#### **FURNISHED MODULES**

SAFElux integrates renewable energy, water recycling systems, solar-powered infrastructure, and rapid modular units from 200 sqft tiny homes to multi story 2000 sqft projects.

## 200-1000 sqft floor plans available