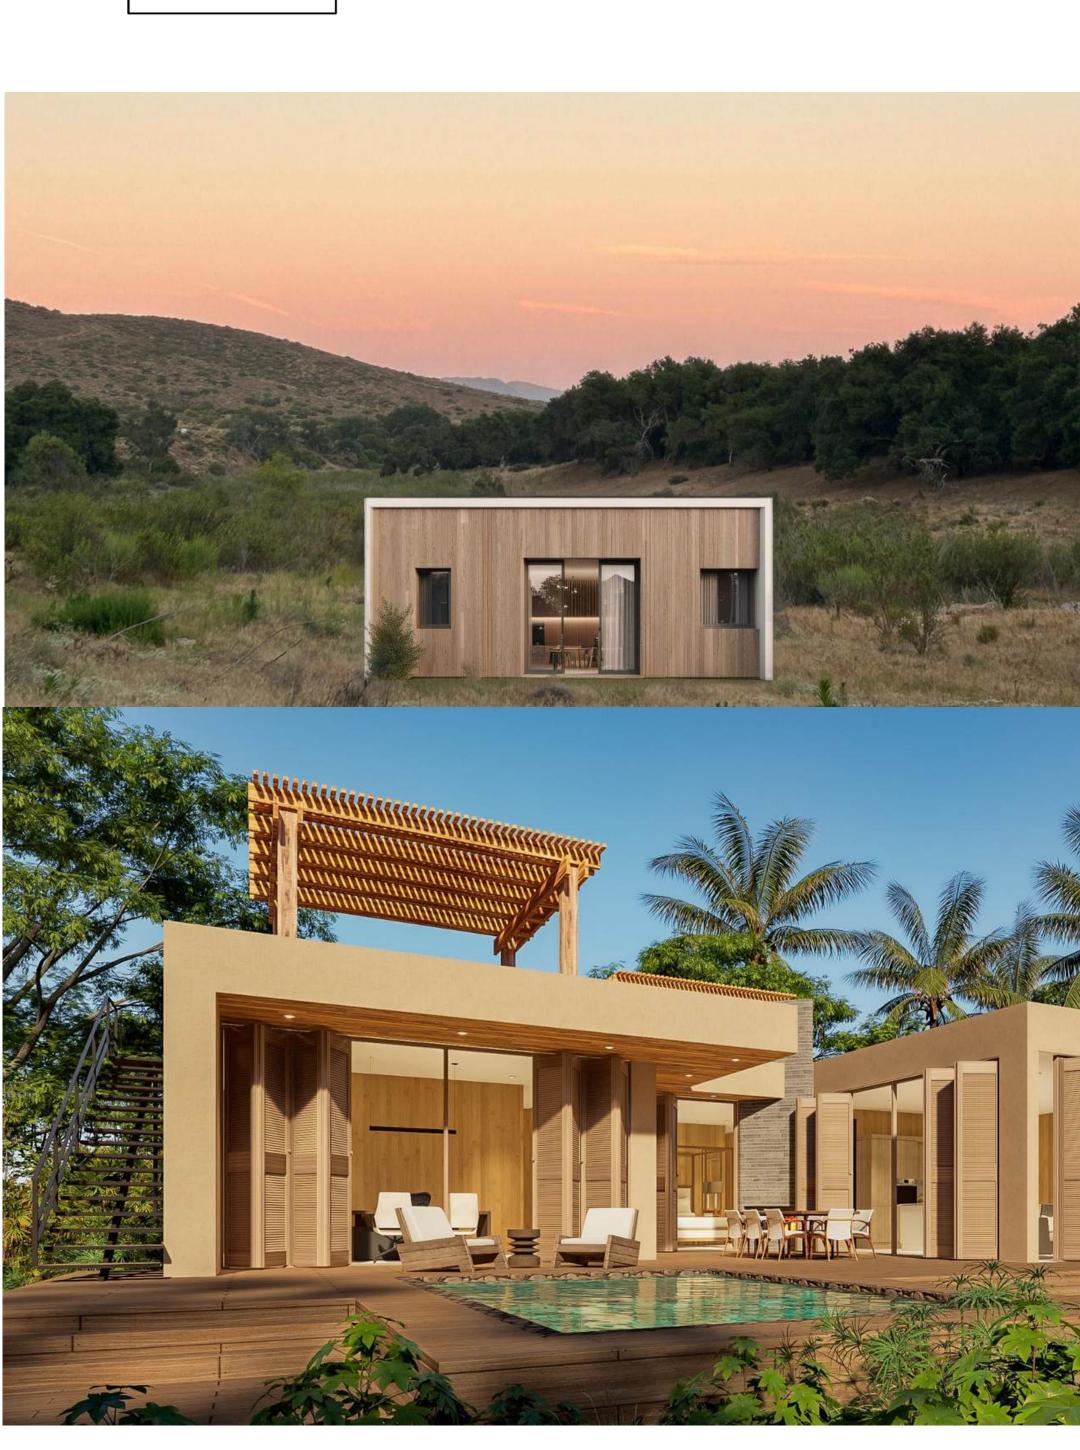

#### **FURNISHED MODULES**

SAFElux integrates renewable energy, water recycling systems, solar-powered infrastructure, and rapid modular units from 200 sqft tiny homes to multi story 2000 sqft projects.

## 200-1000 sqft floor plans available