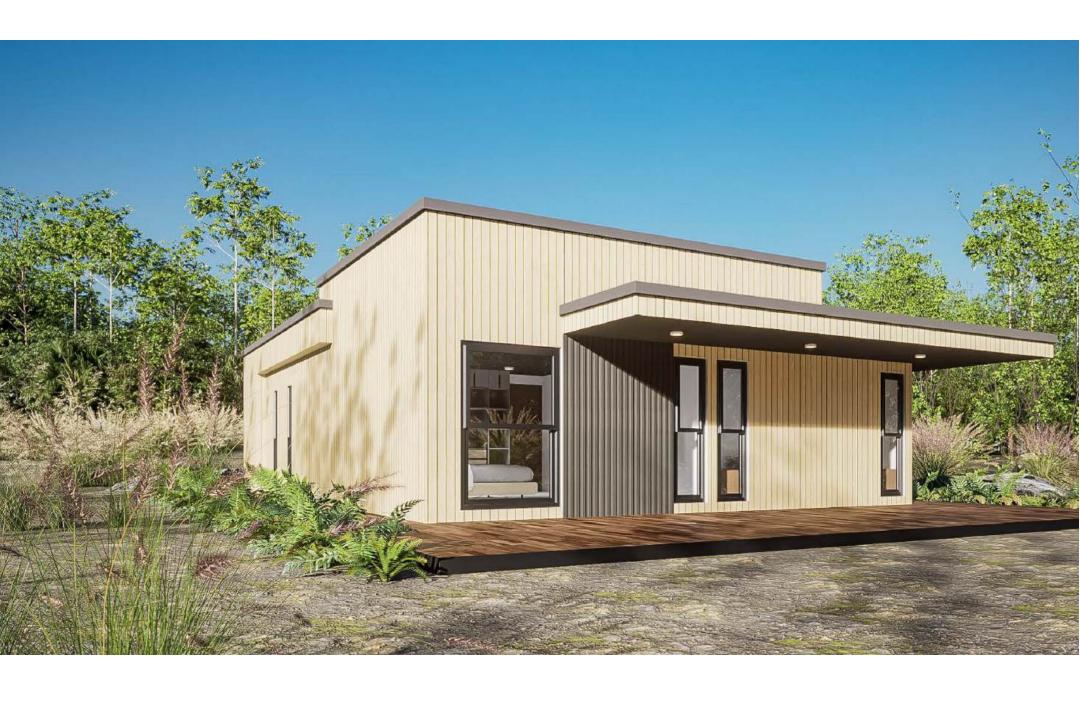

#### **FURNISHED MODULES**

SAFElux integrates renewable energy, water recycling systems, solar-powered infrastructure, and rapid modular units from 200 sqft tiny homes to multi story 2000 sqft projects.

## 200-1000 sqft floor plans available