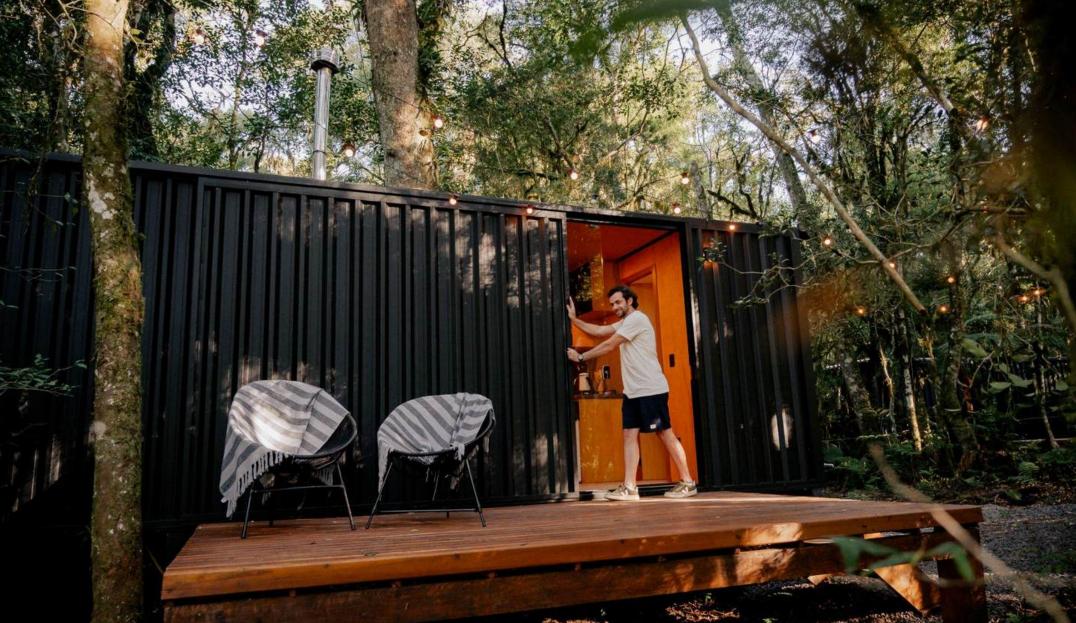

#### Who we are

SAFElux is an innovative corporate extension of SAFEhouse, designed to provide customized off-grid, sustainable highly innovative and engineered prefabricated and modular building systems that integrate the best of cutting edge proprietary manufacturing and process with NetZero net carbon capable buildings as well as hardened structures capable withstanding any hurricane fires or natural disaster.

#### **FURNISHED MODULES**

SAFElux integrates renewable energy, water recycling systems, solar-powered infrastructure, and rapid modular units from 200 sqft tiny homes to multi story 2000 sqft projects.