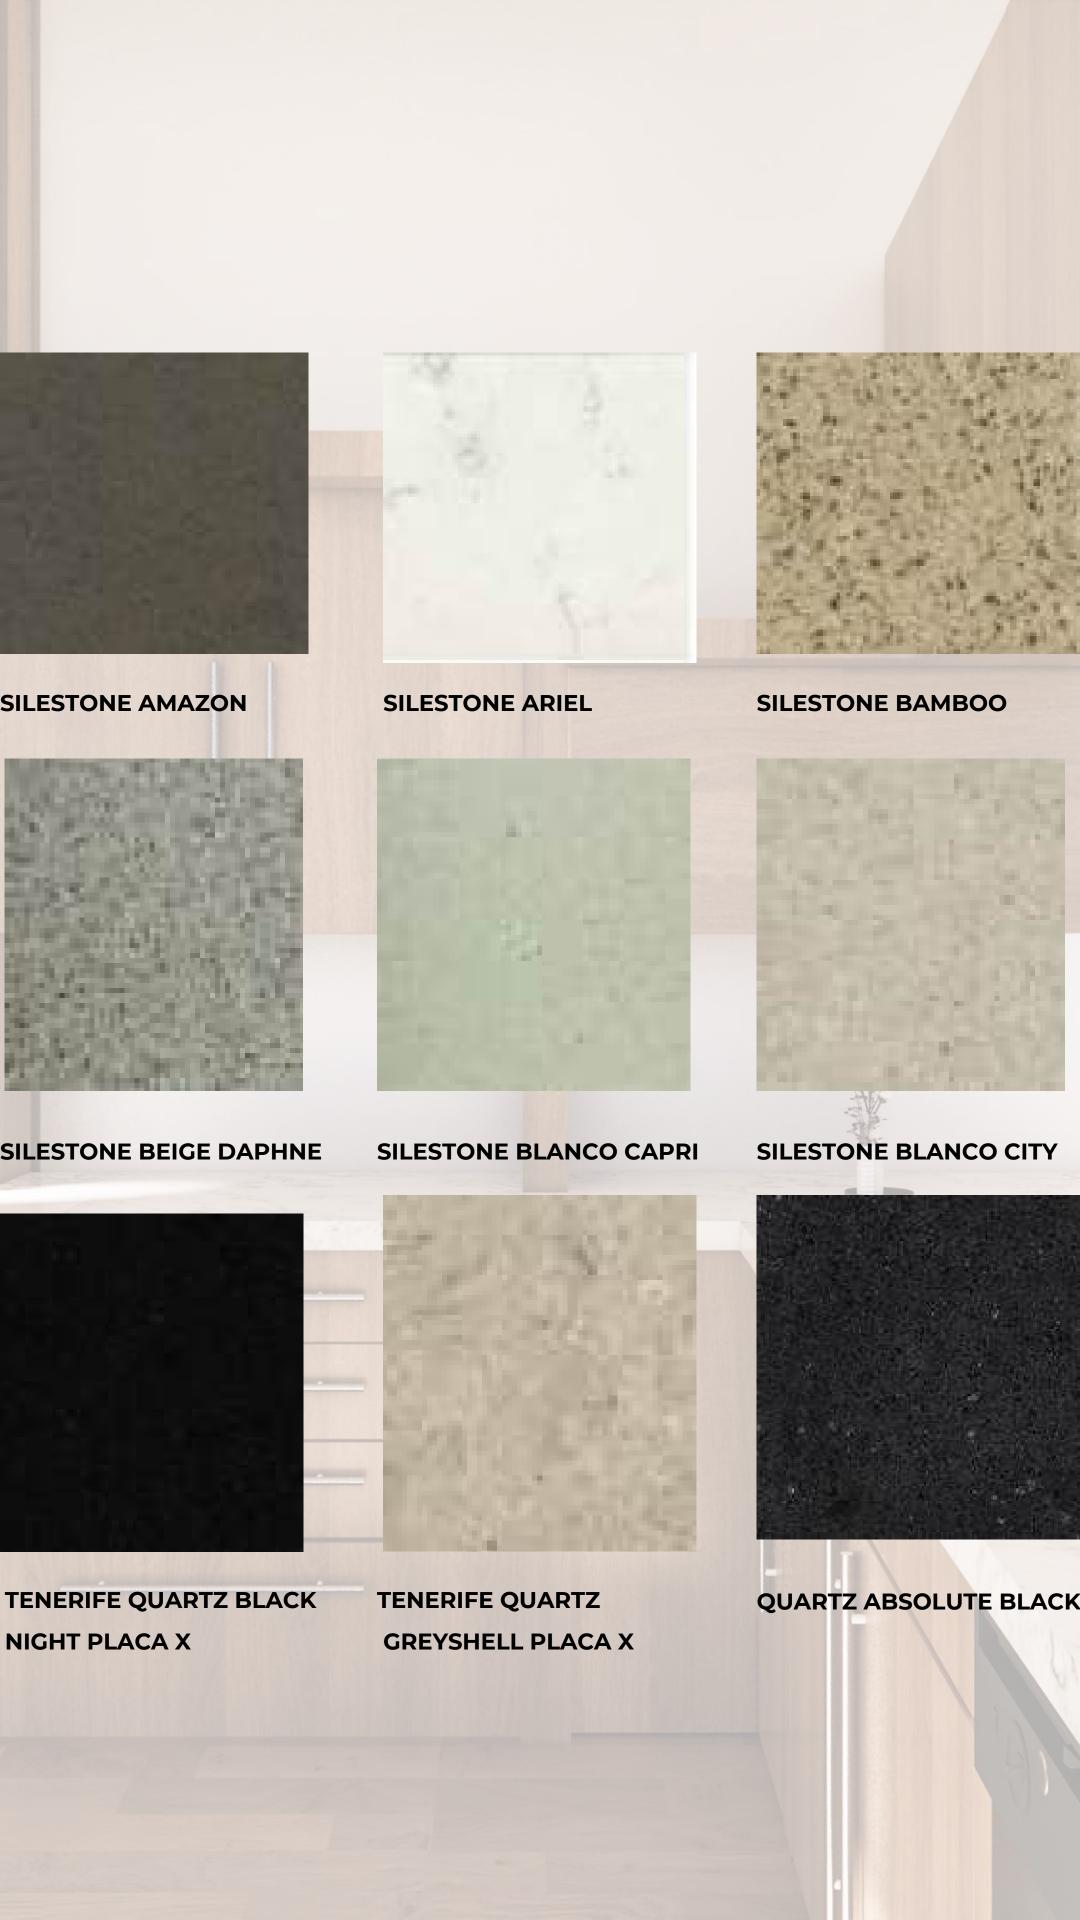

#### CLADDING

## And Exterior Finishes

FLOORING

LIGHT GREY

**OAK GREY** 

**BROWN** 

**OAK SILVER** 

**CASUAL MAPLE** 

**OAK NATURE** 