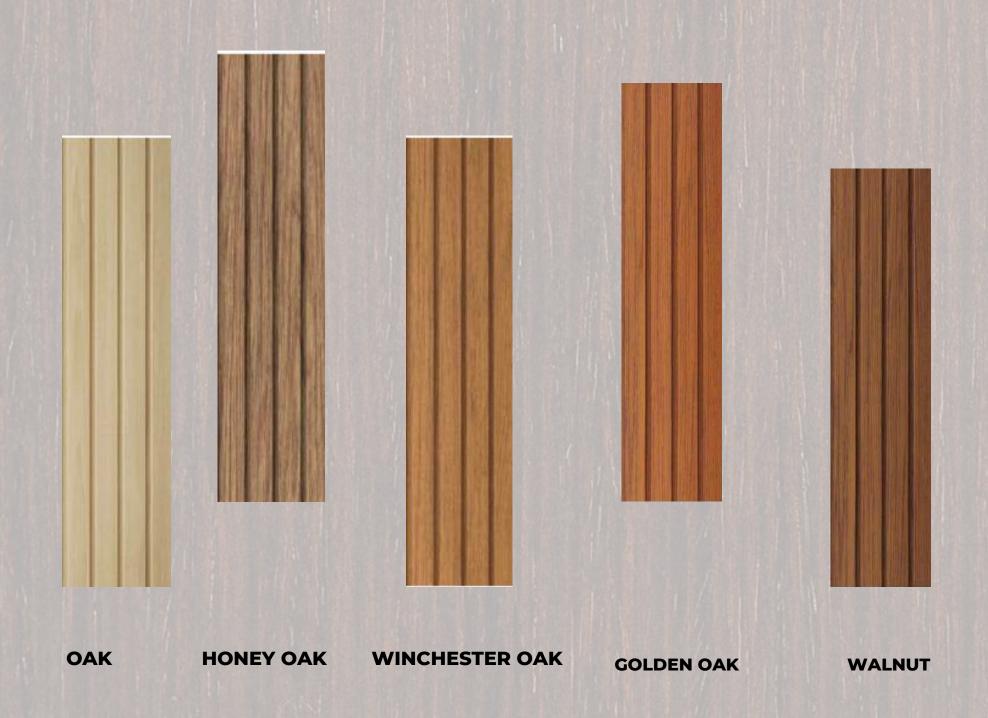

#### CLADDING

## And Exterior Finishes

FLOORING

LIGHT GREY

**OAK GREY** 

**BROWN** 

**OAK SILVER** 

**CASUAL MAPLE** 

**OAK NATURE** 