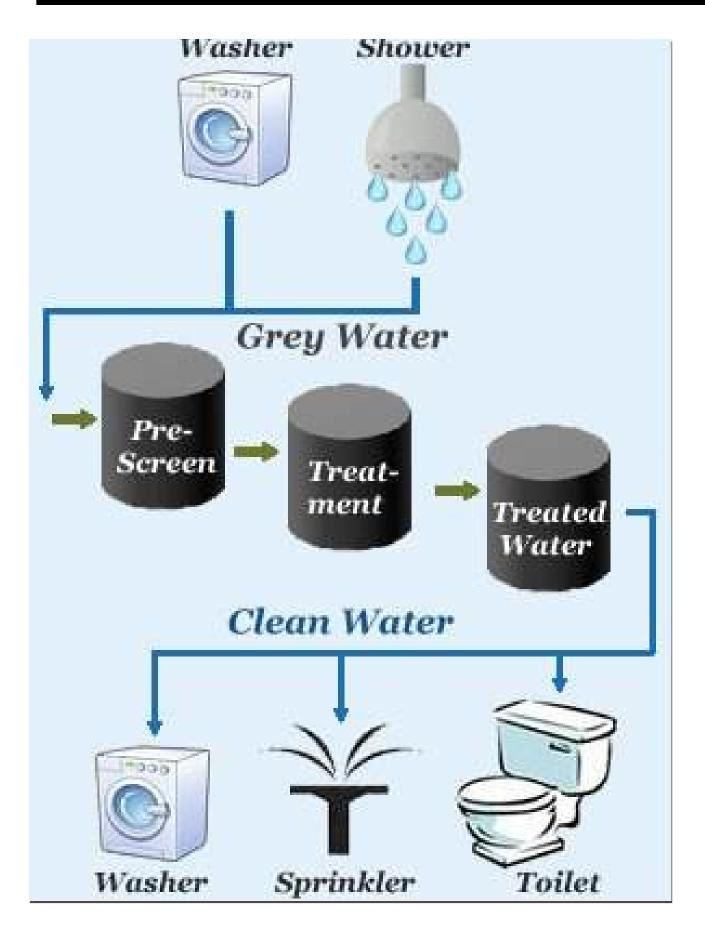

## GREY WATER TECH

WATER RECYCLING SYSTEMS SHOULD BECOME A STANDARD ITEM IN EVERY SINGLE HOME AND BUILDING, JUST LIKE CLIMATE CONTROL, SOLAR PANELS, OR HEAT PUMPS At CES 2020, Launched globally and had its worldwide breakthrough. Our technology partner was awarded as 'Best of Innovation' in the category 'Sustainability, Eco-design, and Smart Energy' – and also won 'Best Start-Up', 'Best Sustainable Product', and the overall award 'Best of the Best', beating more than 4000 competitors in different categories.

## BLACK WATER

Specializes in wastewater treatment and recycling and manufactures compact units that produce a treated effluent that can be reused in infigation. It's packaged solutions depend on a biological process that removes organic load and nutrients, excess sludge can be composted producing organic fertilizer as a result

Instead of wasting energy and water contained in black water in a septic system, We compact wastewater treatment plants generate resources for off-grid living. A low energy blower provides the necessary oxygen to produce a high-quality effluent that does not do any harm to people or the environment, biological denitrification assures that water bodies are never affected by runoffs.