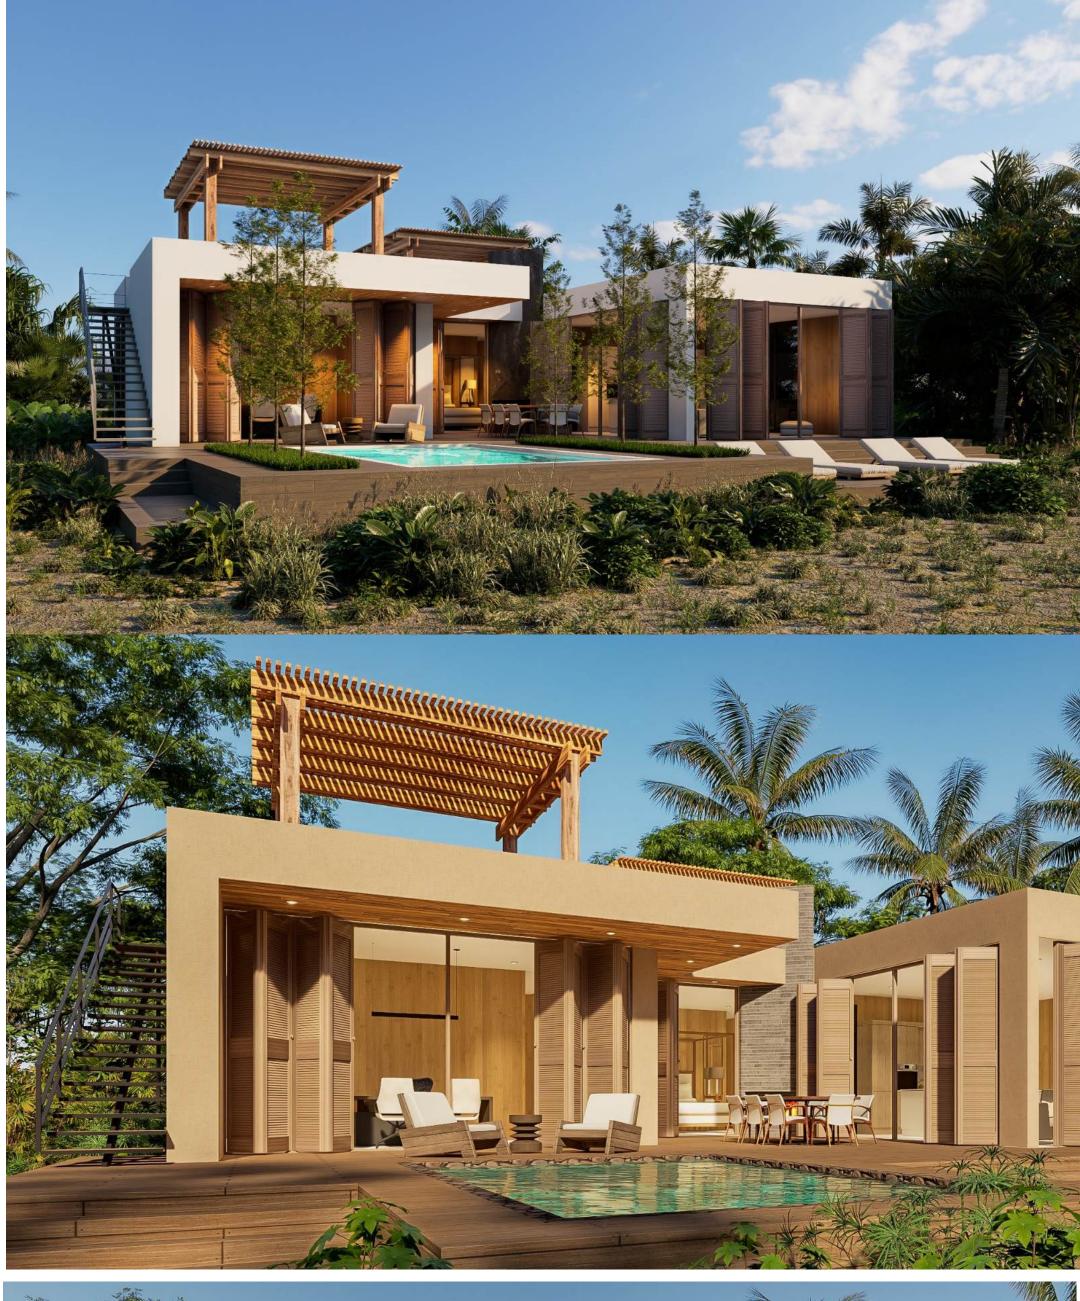

#### **FURNISHED MODULES**

SAFElux integrates renewable energy, water recycling systems, solar-powered infrastructure, and rapid modular units from 200 sqft tiny homes to multi story 2000 sqft projects.

## 200-1000 sqft floor plans available