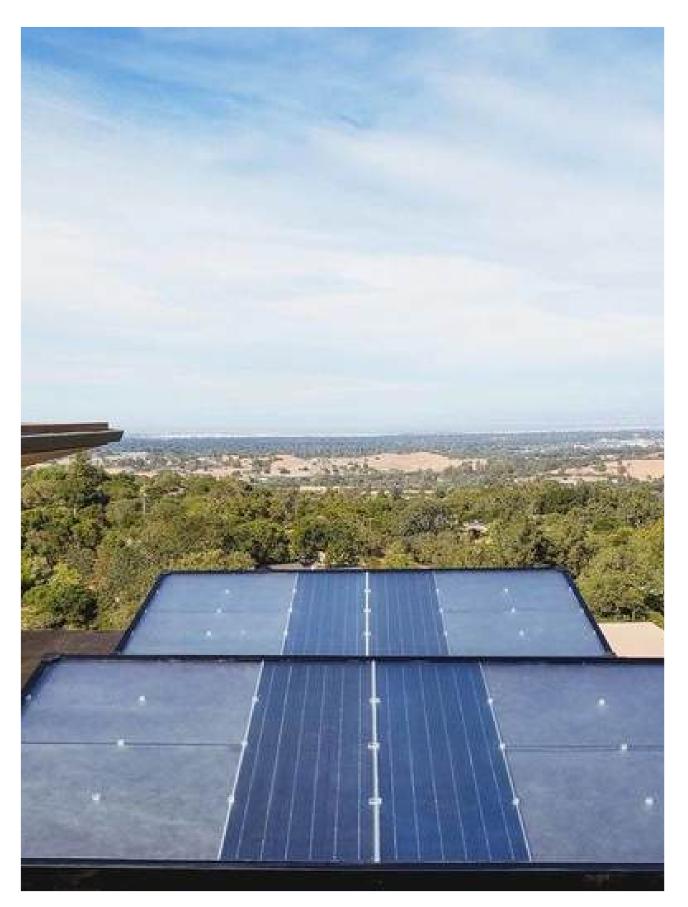

## WATER FROM AIR #2

This innovation is completely off grid and self contained, creating drinking water from just sunlight and air. Using advanced water capture technology, a standard panel array replaces more than a 12-pack and up to a 20-pack of bottled water on a sunny day.

Why use this for our project?

The panels utilize solar power and a small battery to enable water production when the sun shines and water delivery on cloudy days or nights. A standard array contains two hydro panels, which hold 30 liters each in a reservoir where the water is mineralized with calcium and kept clean for optimaltaste and health.