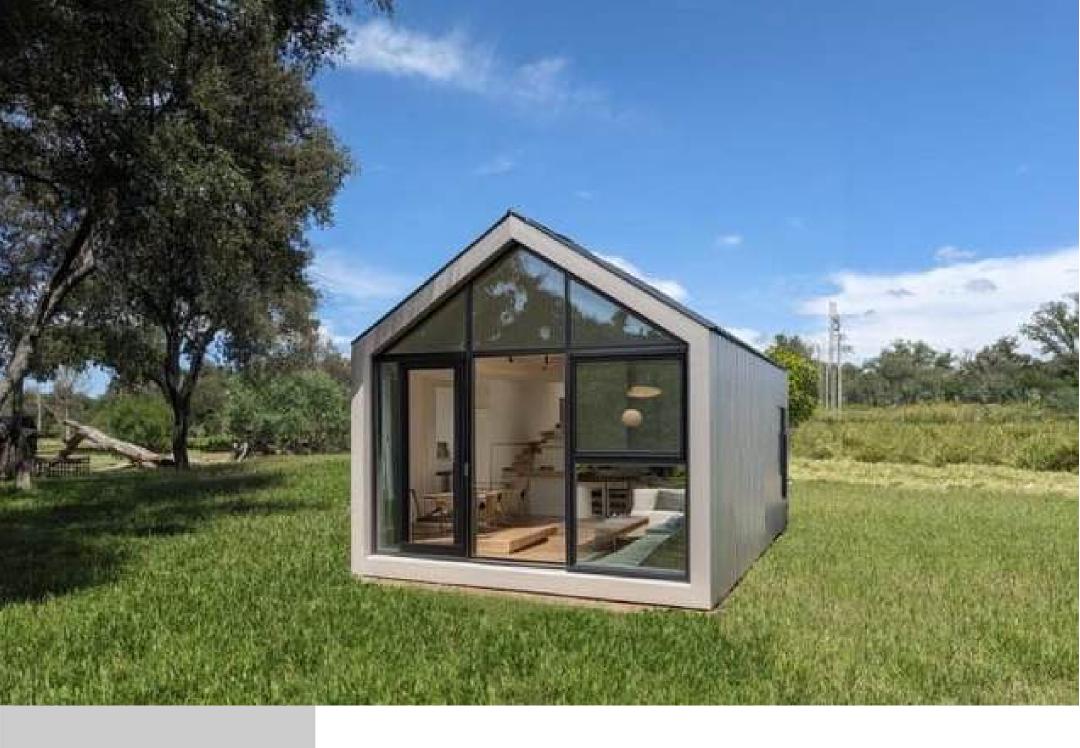

#### **FURNISHED MODULES**

SAFElux integrates renewable energy, water recycling systems, solar-powered infrastructure, and rapid modular units from 200 sqft tiny homes to multi story 2000 sqft projects.

## 200-1000 sqft floor plans available