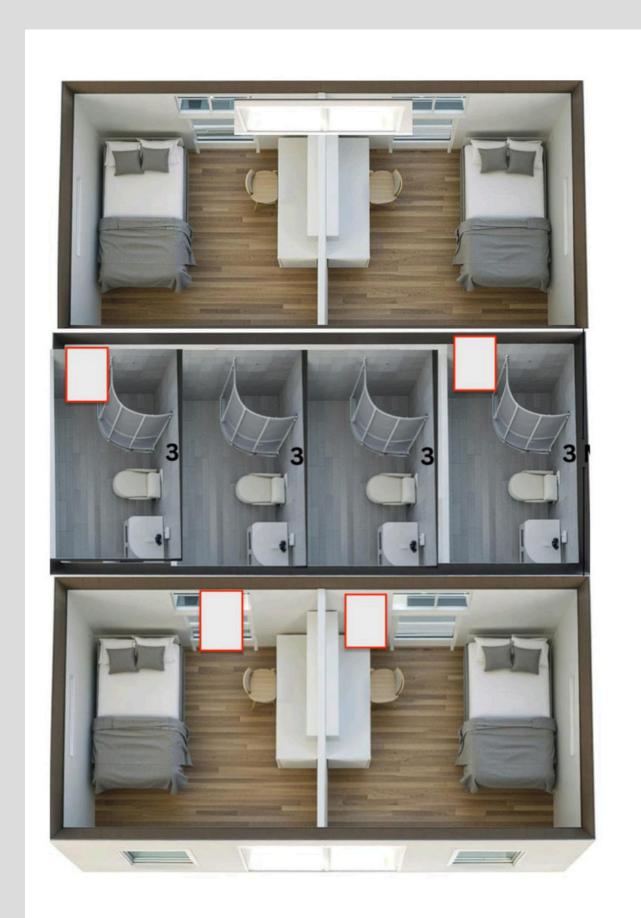

### S2 MODEL

S2- 400 sqft Comunity building or Bunk House

# S2 MODEL

# S2- 400 sqft and 320 sqft Housing Options

# S2 MODEL Interior Floorplan

### S4 MODEL

600 sqft / 4 independent
Living spaces with en suite bathroom