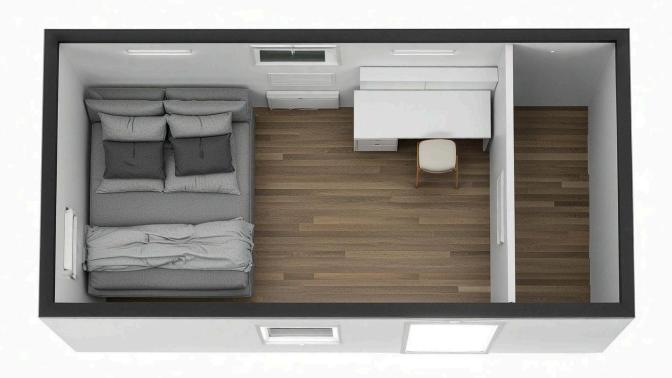

### S1 MODEL

- -200 sqft Living space
- -Fully independent with LED lightning
- -Storage Closet or Bathroom Options Available

#### 200 sqft independent living space