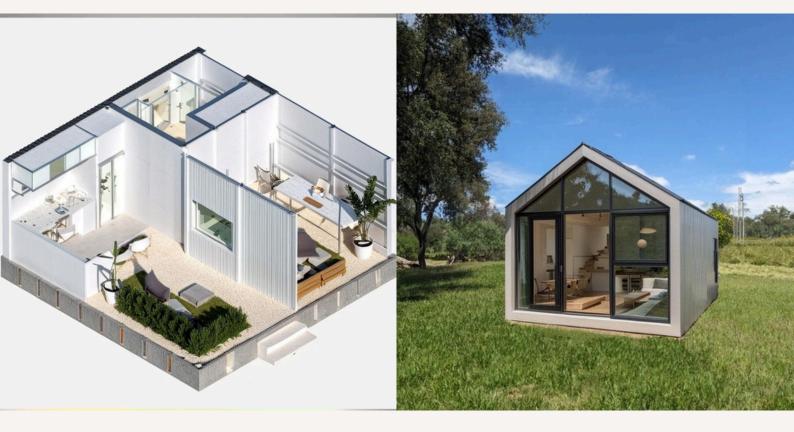

### S1 MODEL

- -200 sqft Living space
- -Fully independent with LED lightning
- -Storage Closet or Bathroom Options Available

#### Interior

#### 200 sqft independent living space

### S1B MODEL

Options with bathroom Starting at \$28,000

200sqft/19 sqm in total