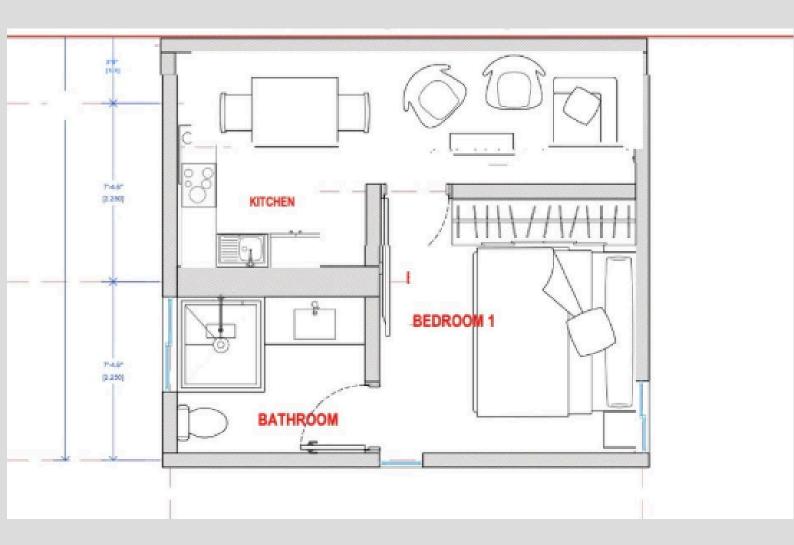

Duplex Divided into 2 Units (100 sqft each)
- -Independent Living Space with LED lightning







# Starting at \$14,800 including Off-Grid solar power and LED lighting

#### 100 ft<sup>2</sup> and 100 ft<sup>2</sup> Independent living space



Heating and Cooling as well as R27 Insulation make these some of the most energy efficient of their kind.



### S1 MODEL



- -200 sqft Living space
- -Fully independent with LED lightning
- -Storage Closet or Bathroom Options Available





#### Interior



#### 200 sqft independent living space







### S1B MODEL

Options with bathroom Starting at \$28,000



200sqft/19 sqm in total



### S2 MODEL



S2- 400 sqft Comunity building or Bunk House







# S2 MODEL

# S2- 400 sqft and 320 sqft Housing Options





# S2 MODEL Interior Floorplan



### S4 MODEL



600 sqft / 4 independent
Living spaces with en suite bathroom



#### **Additional Sustainability**

- Solo tube tubular skylights with power shades
  - Automatic light adjustment with occupancy sensors
  - Low VOC, high R-value insulation
  - High performance lighting systems
  - Certified cool roof standing seam roof
  - Dual valve water saving plumbing fixtures
  - High reflectivity/low emissivity white cool roof standing seam roof (Title 24-certified)
    - SEER 15 high efficiency HVAC system
    - Vinyl-framed, dual glaze low-e windows
      - Sustainable interior finishes
      - Design features to resist mold growth





Coming soon Vaulted Roof







































Sustainable Living Solutions

**THANK YOU!**