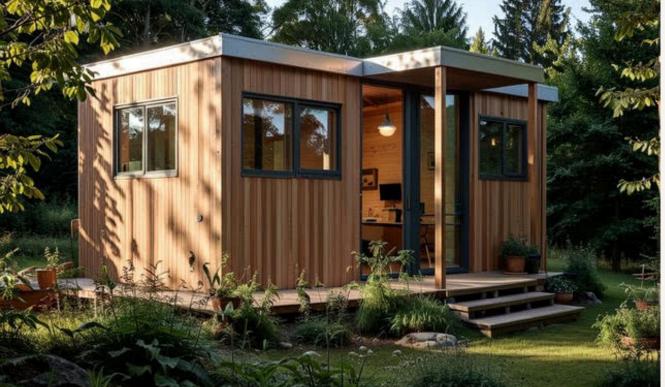

**Recycling Shower System** 



#### SUSTAINABLE OPTIONS

1 Battery backed solar power

2 Atmos Water Creation

Above ground blackwater treatment

Click here







THIS IS

# OUR FUTURE





#### **5 Models Curently Available**

# 10+ Unit Orders Can Allow For Customization

# S<sub>1</sub>D



- -200 sqft Duplex Divided into 2 Units (100 sqft each)
- -Independent Living Space with LED lightning







# Starting at \$14,800 including Off-Grid solar power and LED lighting

#### 100 ft<sup>2</sup> and 100 ft<sup>2</sup> Independent living space



Heating and Cooling as well as R27 Insulation make these some of the most energy efficient of their kind.



### S1 MODEL



- -200 sqft Living space
- -Fully independent with LED lightning
- -Storage Closet or Bathroom Options Available





#### Interior



#### 200 sqft independent living space







### S1B MODEL

Options with bathroom Starting at \$28,000



200sqft/19 sqm in total



### S2 MODEL



S2- 400 sqft Comunity building or Bunk House







# S2 MODEL

# S2- 400 sqft and 320 sqft Housing Options





# S2 MODEL Interior Floorplan



### S4 MODEL



600 sqft / 4 independent
Living spaces with en suite bathroom



#### **Additional Sustainability**

- Solo tube tubular skylights with power shades
  - Automatic light adjustment with occupancy sensors
  - Low VOC, high R-value insulation
  - High performance lighting systems
  - Certified cool roof standing seam roof
  - Dual valve water saving plumbing fixtures
  - High reflectivity/low emissivity white cool roof standing seam roof (Title 24-certified)
    - SEE