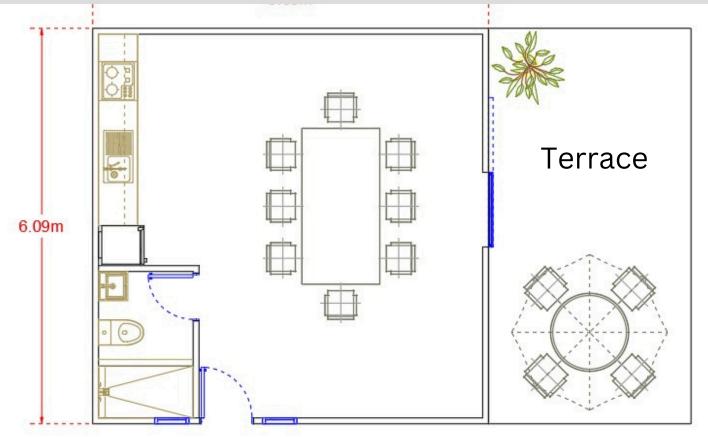

ntly Available**

# 10+ Unit Orders Can Allow For Customization

# S<sub>1</sub>D



- -200 sqft Duplex Divided into 2 Units (100 sqft each)
- -Independent Living Space with LED lightning







# Starting at \$14,800 including Off-Grid solar power and LED lighting

#### 100 ft<sup>2</sup> and 100 ft<sup>2</sup> Independent living space



Heating and Cooling as well as R27 Insulation make these some of the most energy efficient of their kind.



### S1 MODEL



- -200 sqft Living space
- -Fully independent with LED lightning
- -Storage Closet or Bathroom Options Available





#### Interior



#### 200 sqft independent living space







### S1B MODEL

Options with bathroom Starting at \$28,000



200sqft/19 sqm in total



### S2 MODEL



S2- 400 sqft Comunity building or Bunk House







# S2 MODEL

# S2- 400 sqft and 320 sqft Housing Options





# S2 MODEL Interior Floorplan



### S4 MODEL



600 sqft / 4 independent
Living spaces with en suite bathroom



#### **Additional Sustainability**

- Solo tube tubular skylights with power shades
  - Automatic light adjustment with occupancy sensors
  - Low VOC, high R-value insulation
  - High performance lighting systems
  - Certified cool roof standing seam roof
  - Dual valve water saving plumbing fixtures
  - High reflectivity/low emissivity white cool roof standing seam roof (Title 24-certified)
    - SEER 15 high efficiency HVAC system
    - Vinyl-framed, dual glaze low-e windows
      - Sustainable interior finishes
      - Design features to resist mold growth





Coming soon Vaulted Roof