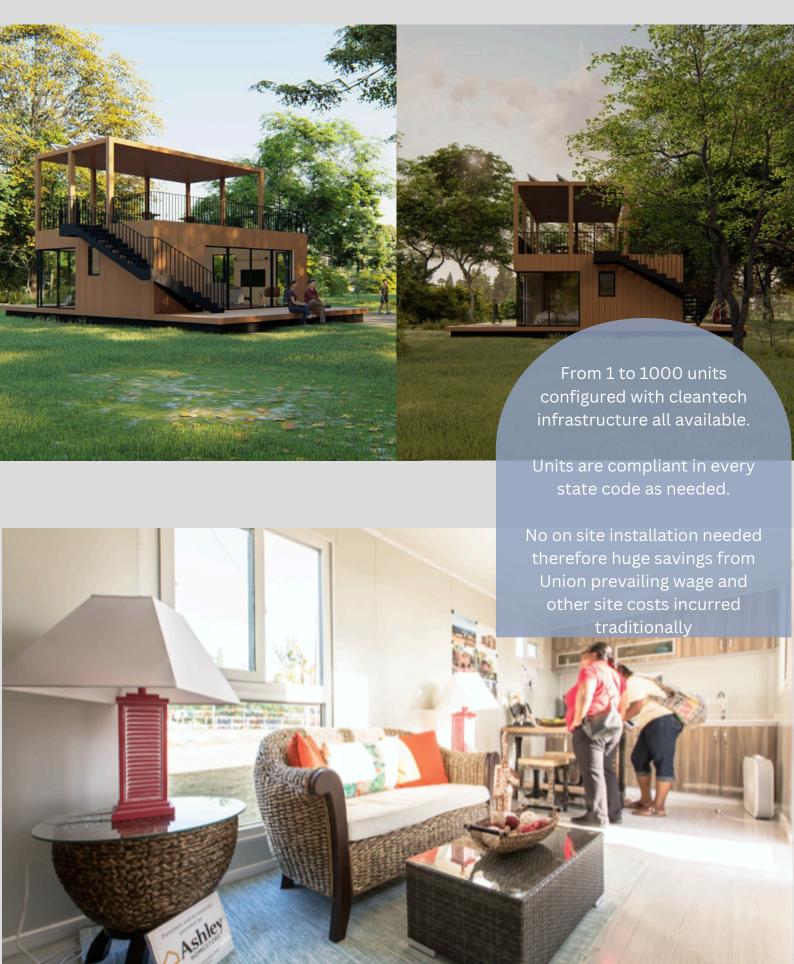

nk House







# S2 MODEL

# S2- 400 sqft and 320 sqft Housing Options





# S2 MODEL Interior Floorplan



### S4 MODEL



600 sqft / 4 independent
Living spaces with en suite bathroom



#### **Additional Sustainability**

- Solo tube tubular skylights with power shades
  - Automatic light adjustment with occupancy sensors
  - Low VOC, high R-value insulation
  - High performance lighting systems
  - Certified cool roof standing seam roof
  - Dual valve water saving plumbing fixtures
  - High reflectivity/low emissivity white cool roof standing seam roof (Title 24-certified)
    - SEER 15 high efficiency HVAC system
    - Vinyl-framed, dual glaze low-e windows
      - Sustainable interior finishes
      - Design features to resist mold growth





Coming soon Vaulted Roof







































Sustainable Living Solutions

**THANK YOU!**