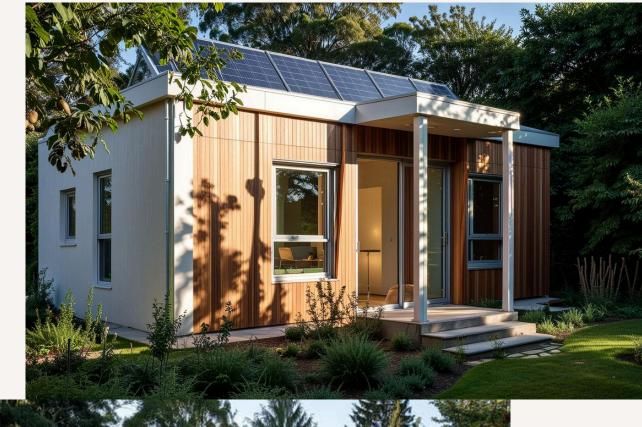

#### 100 ft<sup>2</sup> and 100 ft<sup>2</sup> Independent living space

Heating and Cooling as well as R27 Insulation make these some of the most energy efficient of their kind.

### S1 MODEL

- -200 sqft Living space
- -Fully independent with LED lightning
- -Storage Closet or Bathroom Options Available

#### 200 sqft independent living space

### S1B MODEL

Options with bathroom Starting at \$28,000

200sqft/19 sqm in total