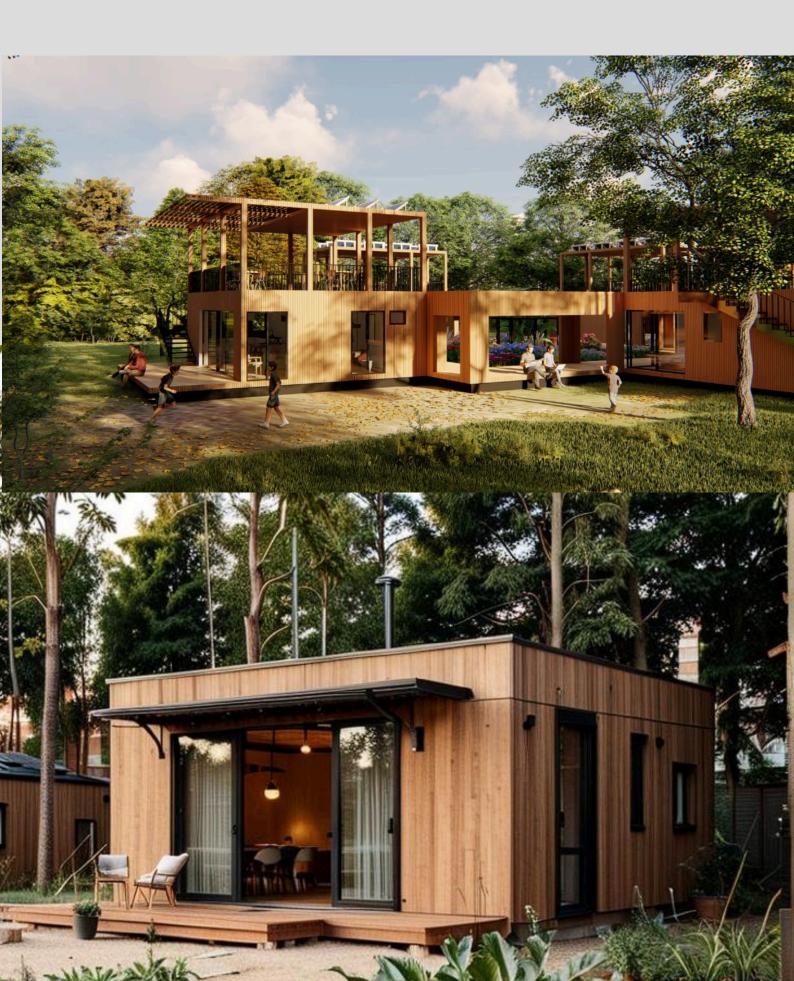

The only off-grid affordable housing solution in America that can land anywhere and create it's own water, power and process waste

Designed and developed in conjunction with FEMA Wild land fire for rapid fire resistant and replacement housing

#### **FEATURES**

Factory Built
Steel Modular Prefab
Off-Grid Fire Resistant
On Site Delivery / One Day Install

Integrated Foundation

No Prevailing Wage

State and ada complient Lifespan 20+ Years