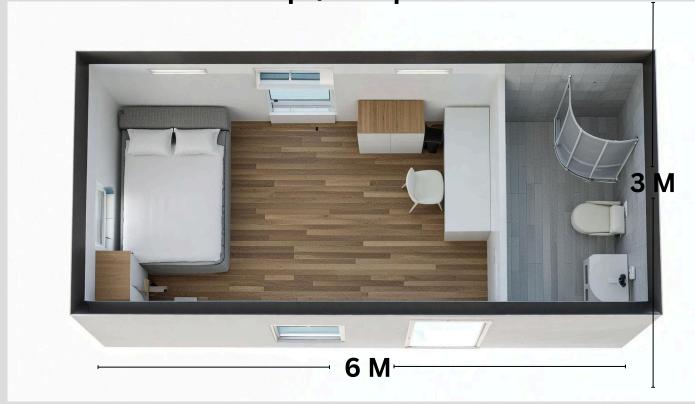

#### 200 sqft independent living space

### S1B MODEL

Options with bathroom Starting at \$28,000

200sqft/19 sqm in total