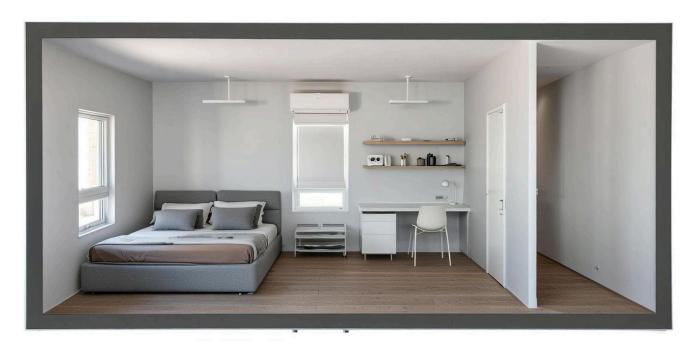

### S1 MODEL

- -200 sqft Living space
- -Fully independent with LED lightning
- -Storage Closet or Bathroom Options Available

#### 200 sqft independent living space