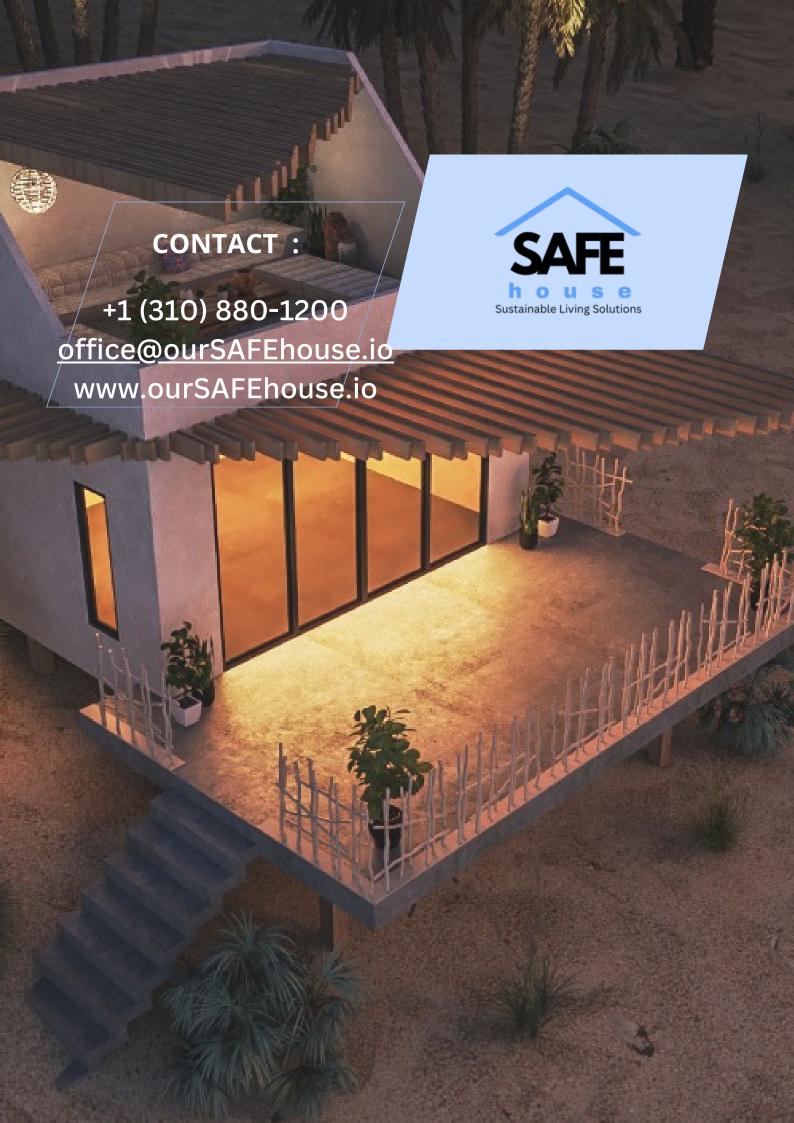

ODEL

# S2- 400 sqft and 320 sqft Housing Options





# S2 MODEL Interior Floorplan



### S4 MODEL



600 sqft / 4 independent
Living spaces with en suite bathroom



#### **Additional Sustainability**

- Solo tube tubular skylights with power shades
  - Automatic light adjustment with occupancy sensors
  - Low VOC, high R-value insulation
  - High performance lighting systems
  - Certified cool roof standing seam roof
  - Dual valve water saving plumbing fixtures
  - High reflectivity/low emissivity white cool roof standing seam roof (Title 24-certified)
    - SEER 15 high efficiency HVAC system
    - Vinyl-framed, dual glaze low-e windows
      - Sustainable interior finishes
      - Design features to resist mold growth





Coming soon Vaulted Roof







































Sustainable Living Solutions

**THANK YOU!**