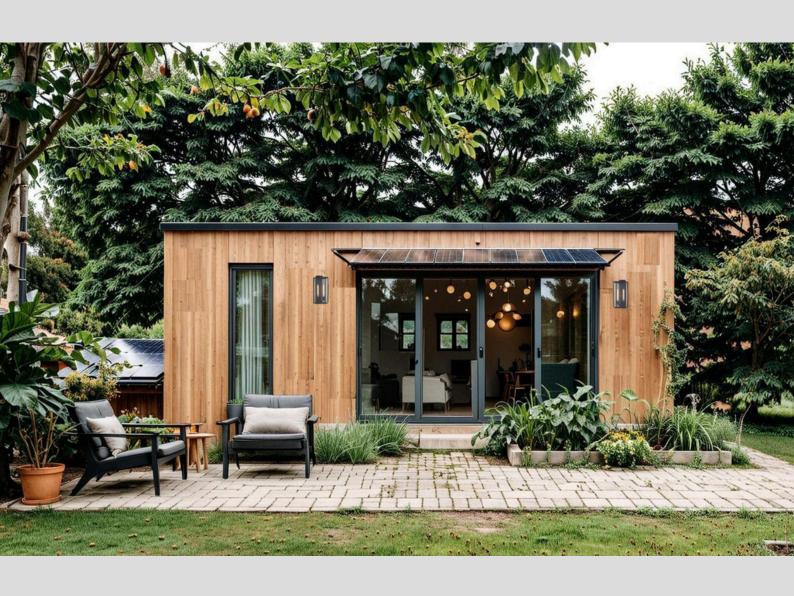

#### 100 ft<sup>2</sup> and 100 ft<sup>2</sup> Independent living space

Heating and Cooling as well as R27 Insulation make these some of the most energy efficient of their kind.

#### 200 sqft independent living space