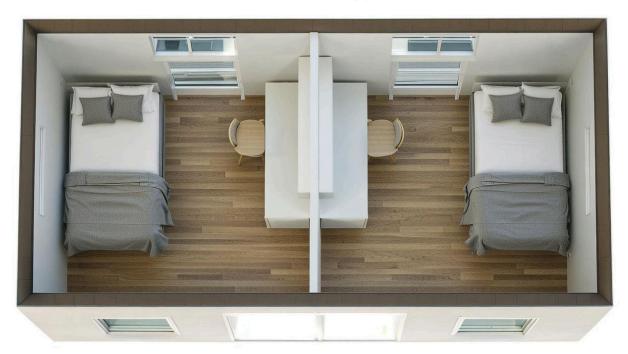

### S2 MODEL

S2- 400 sqft Comunity building or Bunk House

# S2 MODEL

# S2- 400 sqft and 320 sqft Housing Options

# S2 MODEL Interior Floorplan