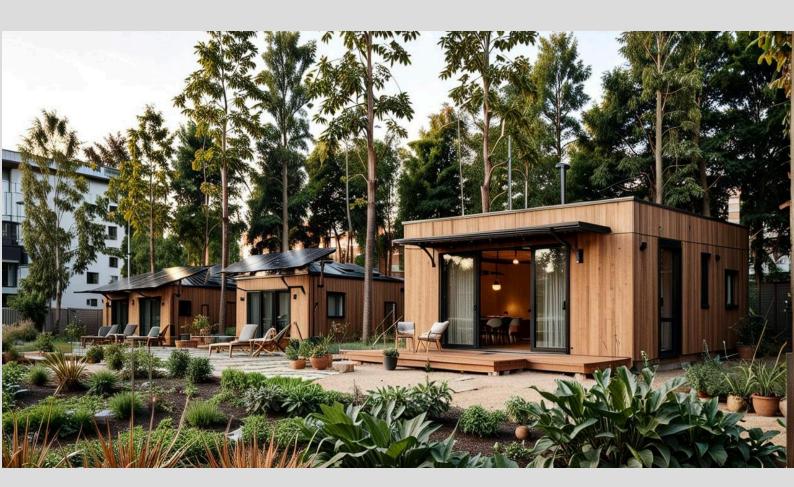

### S2 MODEL

S2- 400 sqft Comunity building or Bunk House

# S2 MODEL

# S2- 400 sqft and 320 sqft Housing Options