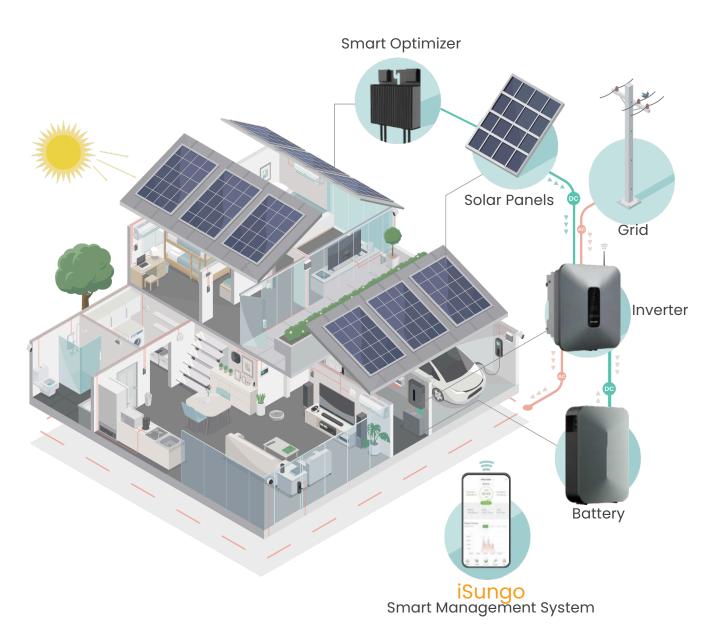

## Residential Scenario Solutions

Sungo's residential solar storage solutions can widely meet the needs of different residential roofs, with common capacities ranging from 3 to 50 kW. Sungo integrates PV modules, optimizers, inverters, energy storage, intelligent monitoring and other hardware and software parts to provide customers with excellent, intelligent and stable complete solutions. With the features of high efficiency power generation, safety and reliability, maximum utilization of rooftop area, intelligent operation and maintenance, Sungo's solutions provide one-stop services for residential investors, installers and dealers.

## Original System

Sungo is able to provide standardized integrated home and C&I PV-storage system solutions, including PV-modules, smart optimizers, inverters, integrated liquid-cooled energy storage cabinets, and module-level monitoring and operation systems. All products have passed Sungo's strict quality inspections and have been practically verified in multiple projects. Our original systems ensure the maximum integration and matching of all hardware and software to achieve the best system quality assurance and the maximum improvement in installation, operation, and usage efficiency.