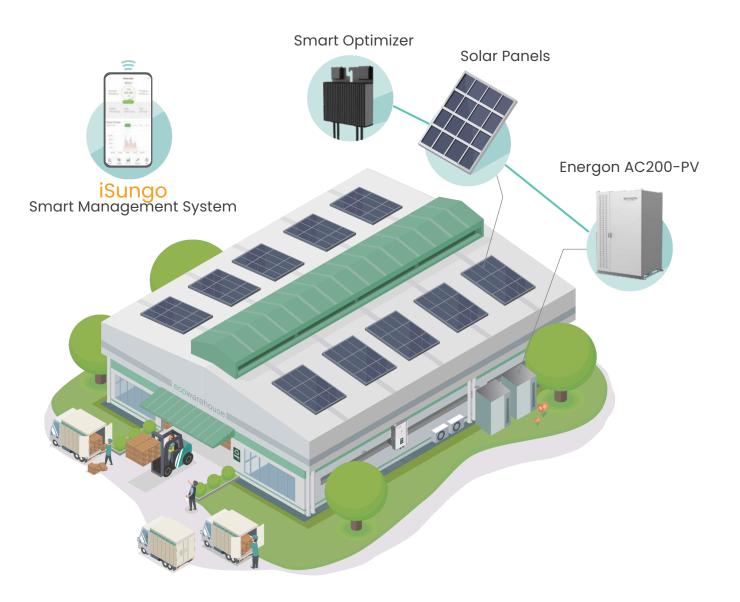

## C&I Scenario Solutions

Sungo adopts industry-leading optical storage fusion architecture to maximize the use of rooftop and photovoltaic resources to achieve higher power generation and better power storage. By directly charging the energy storage through PV, it improves efficiency and reduces loss in order to obtain a faster return on investment on investment. Sungo's industrial and commercial solutions address the needs and pain points of different industries, adhere to refined management, realize component-level monitoring, and bring customer value of "high efficiency high safety and easy maintenance", covering the application of industrial and commercial full scenarios.

## Original System

Sungo is able to provide standardized integrated home and C&I PV-storage system solutions, including PV-modules, smart optimizers, inverters, integrated liquid-cooled energy storage cabinets, and module-level monitoring and operation systems. All products have passed Sungo's strict quality inspections and have been practically verified in multiple projects. Our original systems ensure the maximum integration and matching of all hardware and software to achieve the best system quality assurance and the maximum improvement in installation, operation, and usage efficiency.