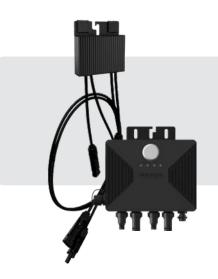

#### SUNGO iOPT 800W

Smart optimizer (optimization + shutdown + monitoring)

iSungo

Smart Management System