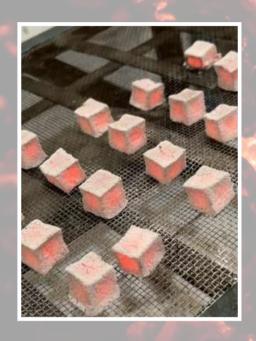

## SHISHA BRIQUETTE

| SPECIFICATION                  | PREMIUM<br>(A) | PREMIUM<br>(B) | PREMIUM<br>(C) | PREMIUM<br>(D) |
|--------------------------------|----------------|----------------|----------------|----------------|
| Ash Content                    | 1-2 %          | 2-3%           | 3%++           | 3.04%          |
| Ash Color                      | White / Silver |                |                |                |
| Volatile Matter                | 15%            | 15%            | 15%            | 21.27%         |
| Moisture                       | 3-5%           | 3-5%           | 6%             | 6.92%          |
| Calorie (Kcal/Kg)              | 7.000          | 7.000          | 7.000          | 7.000          |
| Minimum Burning Time<br>(Hour) | 2 Hour         | 2 Hour         | 2 Hour         | 2 Hour         |