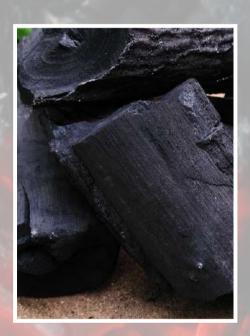

## WOOD CHARCOAL

**Hardwood Tamarin** 

### **Specification:**

Ash Content: 1,8%

Ash Color: White/Silver

Volatile Matter: 12,84%

Moisture: 4,3%