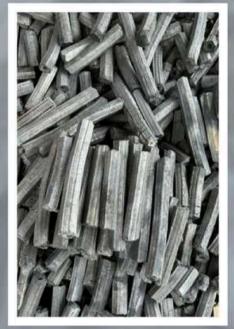

## SAWDUST BRIQUETTE

Specification: 100% Natural Wood

Ash Content : 2,6%

Ash Color : White/Silver

Volatile Matter : 6,2%

Moisture : 3-5%

Calorie : 7500 Kcal/kg

5-6 Hours of minimum burning time

Master box
Can be Custmoized