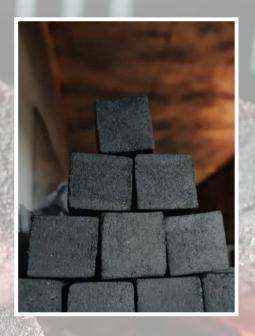

## SHISHA BRIQUETTE

| SPECIFICATION                  | PREMIUM<br>(A) | PREMIUM<br>(B) | PREMIUM<br>(C) | PREMIUM<br>(D) |
|--------------------------------|----------------|----------------|----------------|----------------|
| Ash Content                    | 1-2 %          | 2-3%           | 3%++           | 3.04%          |
| Ash Color                      | White / Silver |                |                |                |
| Volatile Matter                | 15%            | 15%            | 15%            | 21.27%         |
| Moisture                       | 3-5%           | 3-5%           | 6%             | 6.92%          |
| Calorie (Kcal/Kg)              | 7.000          | 7.000          | 7.000          | 7.000          |
| Minimum Burning Time<br>(Hour) | 2 Hour         | 2 Hour         | 2 Hour         | 2 Hour         |

Inner Box & Master box Can be Custmoized

## SHISHA BRIQUETTE

Price List (FOB)

Premium A: 1.300 USD

Premium B: 1.150 USD

Regular C: 1.050 USD

- Negotiable -

Include Inner Plastic,
Inner Box, Master box
Ask for CIF and CNF Price