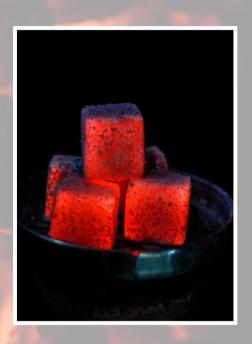

## SHISHA BRIQUETTE

| SPECIFICATION                  | PREMIUM<br>(A) | PREMIUM<br>(B) | PREMIUM<br>(C) | PREMIUM<br>(D) |
|--------------------------------|----------------|----------------|----------------|----------------|
| Ash Content                    | 1-2 %          | 2-3%           | 3%++           | 3.04%          |
| Ash Color                      | White / Silver |                |                |                |
| Volatile Matter                | 15%            | 15%            | 15%            | 21.27%         |
| Moisture                       | 3-5%           | 3-5%           | 6%             | 6.92%          |
| Calorie (Kcal/Kg)              | 7.000          | 7.000          | 7.000          | 7.000          |
| Minimum Burning Time<br>(Hour) | 2 Hour         | 2 Hour         | 2 Hour         | 2 Hour         |