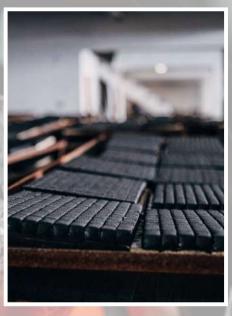

## WOOD CHARCOAL

**Hardwood Tamarin** 

### **Specification:**

Ash Content: 1,8%

Ash Color: White/Silver

Volatile Matter: 12,84%

Moisture: 4,3%

## WOOD CHARCOAL

### Price List (FOB):

Halaban: 410 USD

Hardwood: 305 USD

Tamarin B: 320 USD

Include Gunny Bag,
Ask for CIF and CNF Price