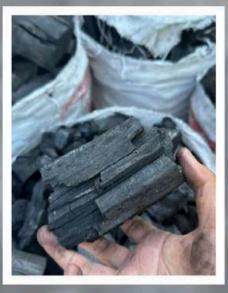

## WOOD CHARCOAL

**Hardwood Tamarin** 

### **Specification:**

Ash Content: 1,8%

Ash Color: White/Silver

Volatile Matter: 12,84%

Moisture: 4,3%