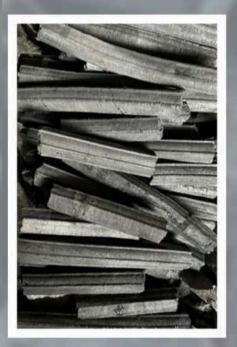

## WOOD CHARCOAL

**Hardwood Tamarin** 

### **Specification:**

Ash Content: 1,8%

Ash Color: White/Silver

Volatile Matter: 12,84%

Moisture: 4,3%