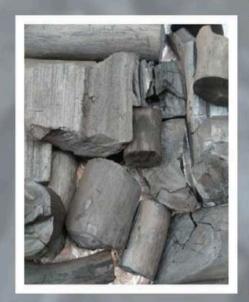

## WOOD CHARCOAL

**Hardwood Tamarin** 

### **Specification:**

Ash Content: 1,8%

Ash Color: White/Silver

Volatile Matter: 12,84%

Moisture: 4,3%