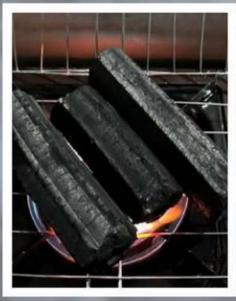

## SAWDUST BRIQUETTE

Specification: 100% Natural Wood

Ash Content : 2,6%

Ash Color : White/Silver

Volatile Matter : 6,2%

Moisture : 3-5%

Calorie : 7500 Kcal/kg

5-6 Hours of minimum burning time

Master box
Can be Custmoized