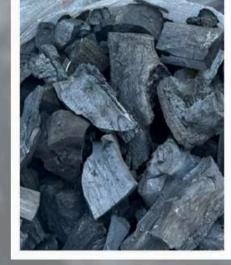

## WOOD CHARCOAL

### Price List (FOB):

Halaban: 410 USD

Hardwood: 305 USD

Tamarin B: 320 USD

Include Gunny Bag,
Ask for CIF and CNF Price