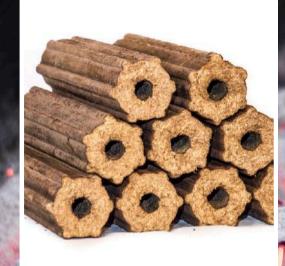

## SAWDUST BRIQUETTE

Specification: 100% Natural Wood

Ash Content : 2,6%

Ash Color : White/Silver

Volatile Matter : 6,2%

Moisture : 3-5%

Calorie : 7500 Kcal/kg

5-6 Hours of minimum burning time

Master box
Can be Custmoized

# SAWDUST BRIQUETTE

### Price List (FOB):

Grade ABC: 715 USD

Grade BC: 715 USD

Grade BCD: 675 USD

- Negotiable -

Include All Packaging

**Ask for CIF and CNF Price** 