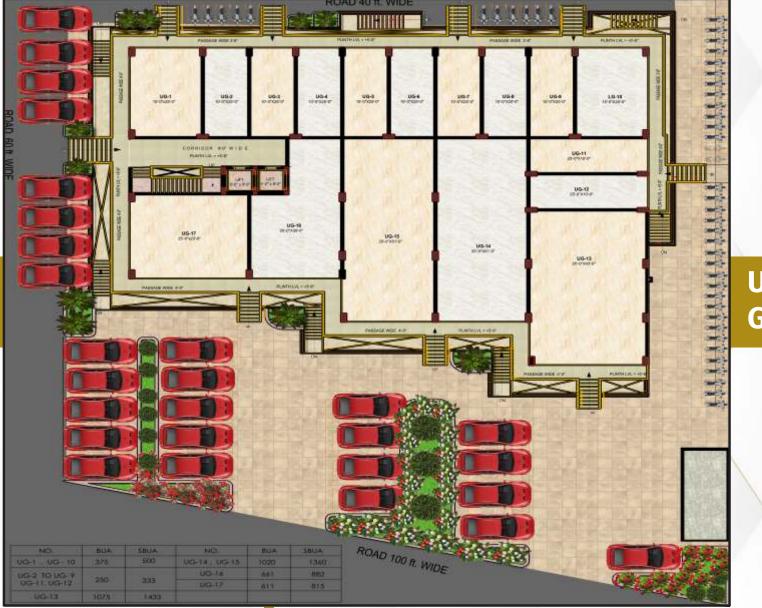

## SMARTHOMES BUILDDEVELOPERS PVT. LTD

69/7 New Sanganer Road, Near Dhanvantri Hospital, Mansrover, Jaipur (302020)

Mail: smarthomesjaipur@gmail.com | Website: www.shop17jagatpura.com





www.shop17jagatpura.com

The Workspace You will Love



You look like you're searching Commercial Space, are you? Find your dream Shops/Showroom in very affordable and reasonable prices with best in class amenities with SHOP17, Jagatpura, Commercial Complex.

## **SALIENT FEATURES:**

- 1. JDA approved Commercial Shops & Showrooms.
- 2. Ultramodern elevation with all amenities.
- 3. Ready to shift.
- 4. All side road with 40 to 100 ft. iin front.
- 5. Ample car & two wheeler parking.
- 6. Both long term Lease & Sales options availbale.







# UPPER GROUND FLOOR











# FIRST & SECOND FLOOR PLAN

## Project Features

#### **ELEVATION & EXTERIOR** —

- 1. Gwalior mint & Agra Red sand stone on exterior walls for longevity.
- 2. Designer Antique style Railing in balcony.

### SHUTTERS —

1. GI Based shutters with rolling machine for all shops.

### FLOORING -

1. Designer vitrified in shops, Granite & tiles in lobby & balcony area and Anti-skid tiles in parking area.

## **ELECTRICAL**—

- 1. Modern electrical system with concealed copper wiring.
- 2. Modular Fans, Tube lights at all require spaced.
- 3. Split A.C copper Piping in all shops.







## Project Features

## **COMMON TOILETS**

- 1. Male & Female Toilets
- 2. 24 Hrs RO Drinking Water Facility

#### PAINT —

- 1. POP & Premium Emulsion paint on all interior wa