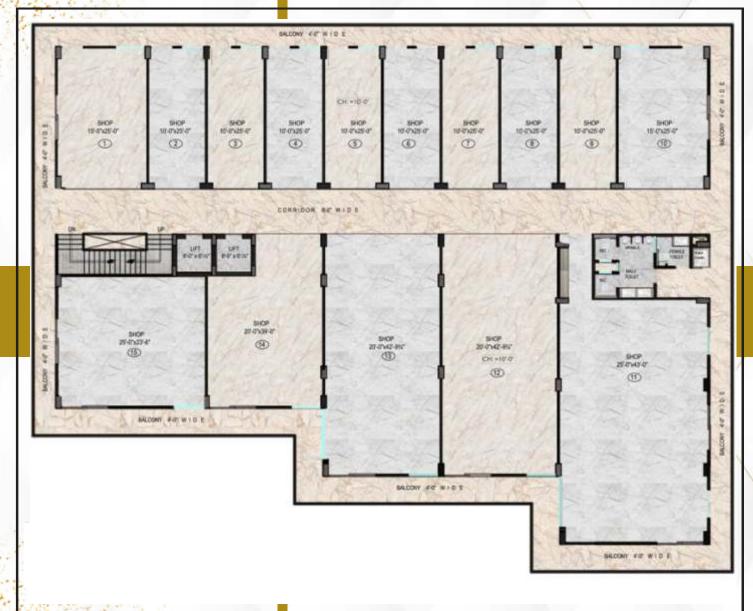

## SMARTHOMES BUILDDEVELOPERS PVT. LTD

69/7 New Sanganer Road, Near Dhanvantri Hospital, Mansrover, Jaipur (302020)

Mail: smarthomesjaipur@gmail.com | Website: www.shop17jagatpura.com





www.shop17jagatpura.com

The Workspace You will Love



You look like you're searching Commercial Space, are you? Find your dream Shops/Showroom in very affordable and reasonable prices with best in class amenities with SHOP17, Jagatpura, Commercial Complex.

## **SALIENT FEATURES:**

- 1. JDA approved Commercial Shops & Showrooms.
- 2. Ultramodern elevation with all amenities.
- 3. Ready to shift.
- 4. All side road with 40 to 100 ft. iin front.
- 5. Ample car & two wheeler parking.
- 6. Both long term Lease & Sales options availbale.







# UPPER GROUND FLOOR











# FIRST & SECOND FLOOR PLAN

## Project Features

#### **ELEVATION & EXTERIOR** —

- 1. Gwalior mint & Agra Red sand stone on exterior walls for longevity.
- 2. Designer Antique style Railing in balcony.

### SHUTTERS —

1. GI Based shutters with rolling machine for all shops.

### FLOORING -

1. Designer vitrified in shops, Granite & tiles in lobby & balcony area and Anti-skid tiles in parking area.

## **ELECTRICAL**—

- 1. Modern electrical system with concealed copper wiring.
- 2. Modular Fans, Tube lights at all require spaced.
- 3. Split A.C copper Piping in all shops.







## Project Features

## **COMMON TOILETS**

- 1. Male & Female Toilets
- 2. 24 Hrs RO Drinking Water Facility

#### PAINT —

- 1. POP & Premium Emulsion paint on all interior walls for rich finish.
- 2. Apex/A