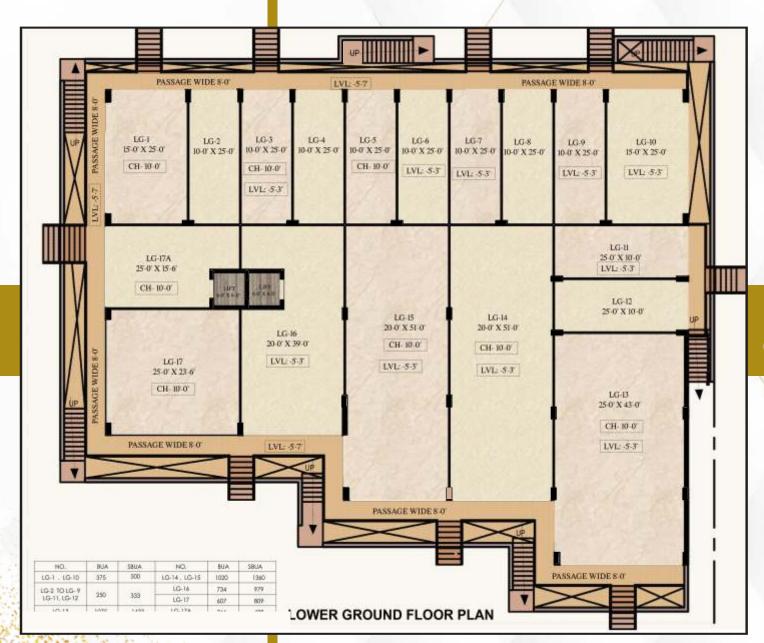

## SMARTHOMES BUILDDEVELOPERS PVT. LTD

69/7 New Sanganer Road, Near Dhanvantri Hospital, Mansrover, Jaipur (302020)

Mail: smarthomesjaipur@gmail.com | Website: www.shop17jagatpura.com





www.shop17jagatpura.com

The Workspace You will Love



You look like you're searching Commercial Space, are you? Find your dream Shops/Showroom in very affordable and reasonable prices with best in class amenities with SHOP17, Jagatpura, Commercial Complex.

## **SALIENT FEATURES:**

- 1. JDA approved Commercial Shops & Showrooms.
- 2. Ultramodern elevation with all amenities.
- 3. Ready to shift.
- 4. All side road with 40 to 100 ft. iin front.
- 5. Ample car & two wheeler parking.
- 6. Both long term Lease & Sales options availbale.







# UPPER GROUND FLOOR











# FIRST & SECOND FLOOR PLAN

## Project Features

#### **ELEVATION & EXTERIOR** —

- 1. Gwalior mint & Agra Red sand stone on exterior walls for longevity.
- 2. Designer Antique style Railing in balcony.

### SHUTTERS —

1. GI Based shutters with rolling machine for all shops.

### FLOORING -

1. Designer vitrified in shops, Granite & tiles in lobby & balcony area and Anti-skid tiles in parking area.

## **ELECTRICAL**—

- 1. Modern electrical system with concealed copper wiring.
- 2. Modular Fans, Tube lights at all require spaced.
- 3. Split A.C copper Piping in all shops.







## Project Features

## **COMMON TOILETS**

- 1. Male & Female Toilets
- 2. 24 Hrs RO Drinking Water Facility

#### PAINT —

- 1. POP & Premium Emulsion paint on all interior walls for rich finish.
- 2.