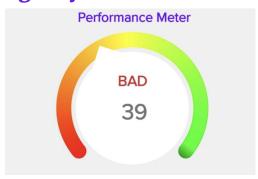

#### **Agency Score:**

Agency should try to maintain score at least 75

#### Score = Total earning /No. of hosts submitted

So be careful while submitting hosts. If you submit a non-serious host your score will be impacted.

If you submit a host who does not know rules, your score.

If you submit a host who does not know rules, your score will be impacted.

If your hosts are not active, your score will be impacted