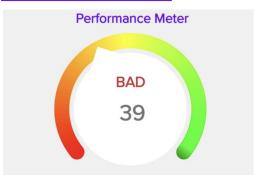

#### **Agency Score:**

Agency should try to maintain score at least 75

#### Score = Total earning /No. of hosts submitted

So be careful while submitting hosts. If you submit a non-serious host your score will be impacted.

If you submit a host who does not know rules, your score.

If you submit a host who does not know rules, your score will be impacted.

If your hosts are not active, your score will be impacted