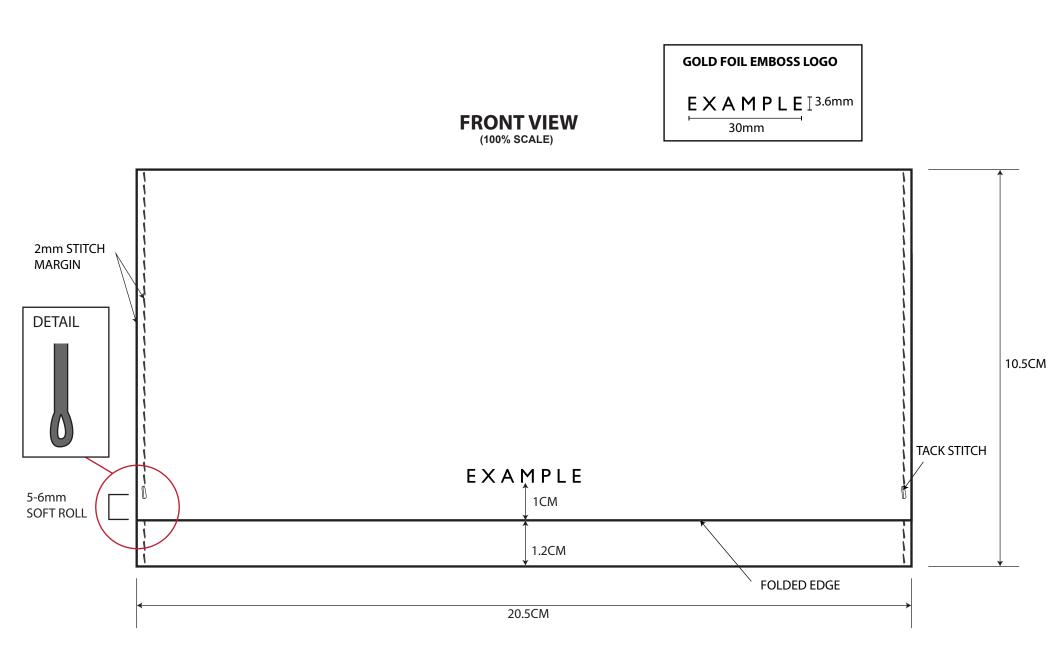

ALL POCKETS SHOULD BE VERY SKINNY ~1mm THICK PAINTED EDGE

| SPECIFICATION SHEET | STYLE NAME: CHAIN WALLET   | SEASON: SPRING 2024 | DATE: 1 DEC 2022 |
|---------------------|----------------------------|---------------------|------------------|
| STYLE #: 123456     | GROUP NAME: <b>EXAMPLE</b> | STAGE: 1ST PROTO    | DESIGNER: YING   |

## BACK VIEW (100% SCALE)

| SPECIFICATION SHEET | STYLE NAME: CHAIN WALLET   | SEASON: SPRING 2024 | DATE: 1 DEC 2022 |
|---------------------|----------------------------|---------------------|------------------|
| STYLE #: 123456     | GROUP NAME: <b>EXAMPLE</b> | STAGE: 1ST PROTO    | DESIGNER: YING   |