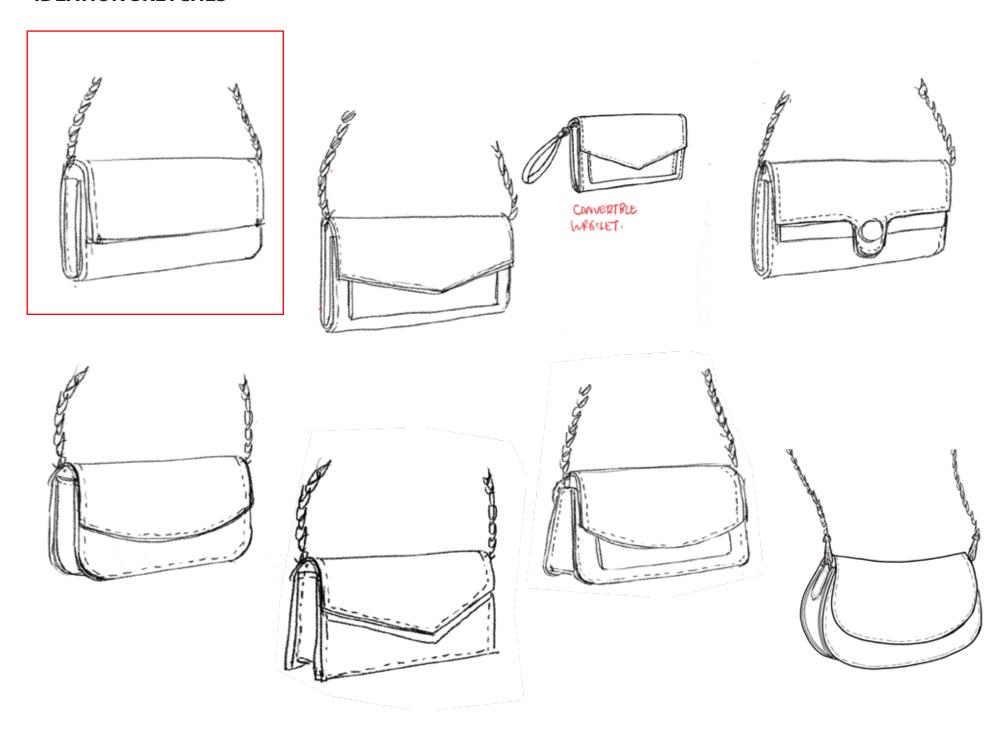

## **IDEATION SKETCHES**

| SPECIFICATION SHEET | STYLE NAME: CHAIN WALLET   | SEASON: SPRING 2024 | DATE: 1 DEC 2022 |
|---------------------|----------------------------|---------------------|------------------|
| STYLE #: 123456     | GROUP NAME: <b>EXAMPLE</b> | STAGE: 1ST PROTO    | DESIGNER: YING   |