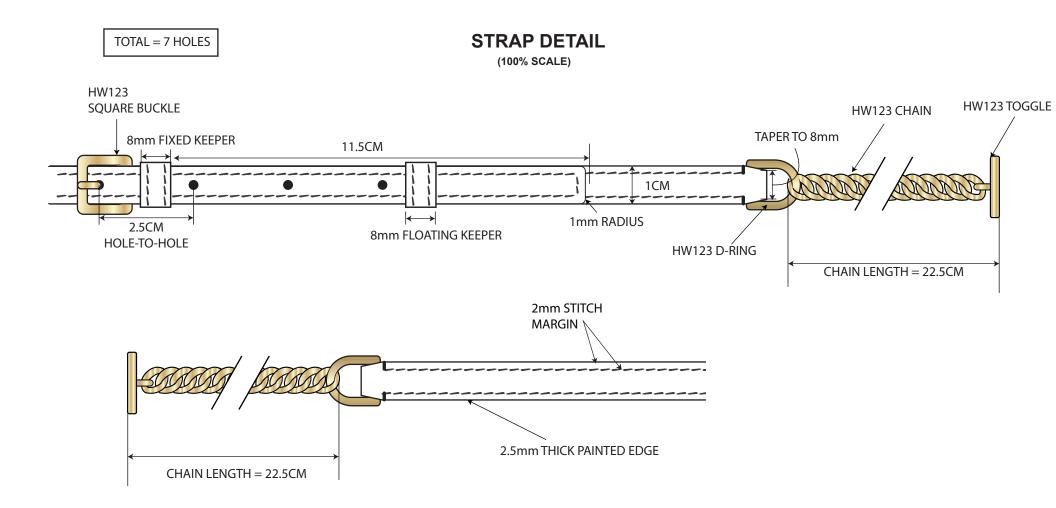

## BACK VIEW (100% SCALE)

| SPECIFICATION SHEET | STYLE NAME: CHAIN WALLET   | SEASON: SPRING 2024 | DATE: 1 DEC 2022 |
|---------------------|----------------------------|---------------------|------------------|
| STYLE #: 123456     | GROUP NAME: <b>EXAMPLE</b> | STAGE: 1ST PROTO    | DESIGNER: YING   |