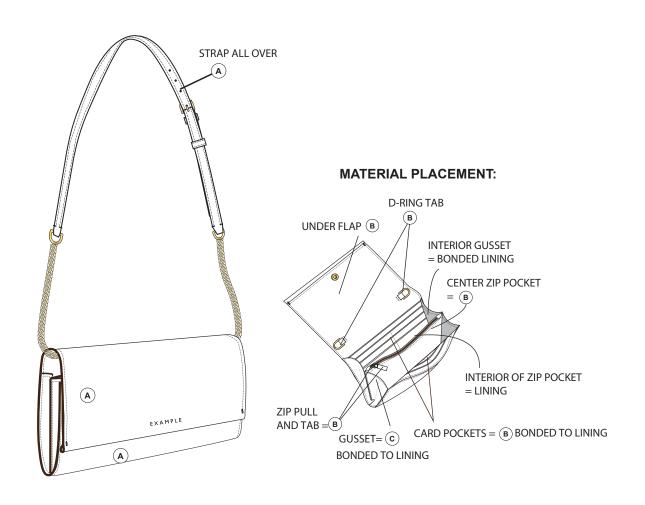

| A PEBBLED LEATHER COL: BLACK B SMOOTH LEATHER COL: BLACK COLOR: FINISH: SHINY GOLD MILL: ABC SIZE: #3 ARTICLE: ABC123 QUALITY: METAL COLOR: BLACK COLOR: BLACK COLOR: BLACK COLOR: BLACK | BODY/TRIM                      | STITCH     | EDGESTAIN     | HARDWARE | LINING          | INTERIOR ZIPPER       |
|------------------------------------------------------------------------------------------------------------------------------------------------------------------------------------------|--------------------------------|------------|---------------|----------|-----------------|-----------------------|
| B SMOOTH LEATHER COL: BLACK  COLOD: BLACK  COLOD: BLACK  COLOD: BLACK                                                                                                                    | (A) PEBBLED LEATHER COL: BLACK | #40 SPI: 9 |               |          | MILL: ABC       | SIZE: #3              |
| BLACK COLOR: BLACK COLOR: BLACK COLOR: BLACK                                                                                                                                             | B SMOOTH LEATHER COL: BLACK    | COLOR:     | FINISH: SHINY | GOLD     | ARTICLE: ABC123 | QUALITY: <b>METAL</b> |
| (c) SUEDE LEATHER COL: BLACK                                                                                                                                                             | © SUEDE LEATHER COL: BLACK     | BLACK      | COLOR: BLACK  |          | COLOR: BLACK    | COLOR: BLACK          |

| SPECIFICATION SHEET | STYLE NAME: CHAIN WALLET   | SEASON: SPRING 2024 | DATE: 1 DEC 2022 |
|---------------------|----------------------------|---------------------|------------------|
| STYLE #: 123456     | GROUP NAME: <b>EXAMPLE</b> | STAGE: 1ST PROTO    | DESIGNER: YING   |