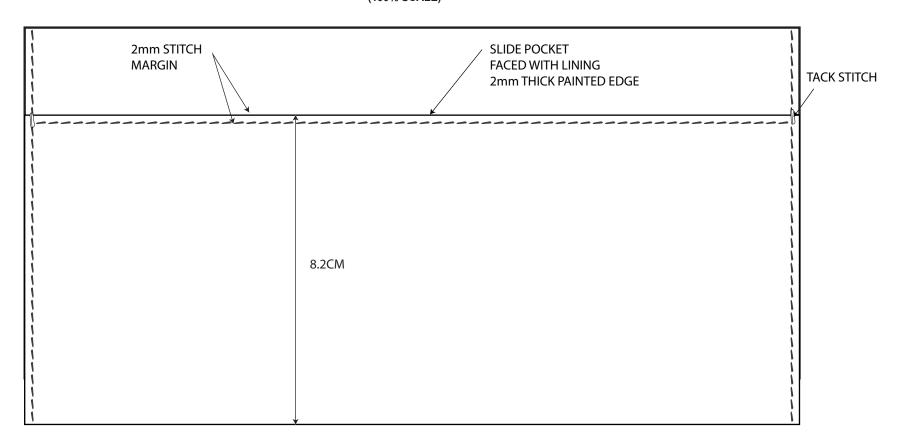

ALL POCKETS SHOULD BE VERY SKINNY ~1mm THICK PAINTED EDGE

| SPECIFICATION SHEET | STYLE NAME: CHAIN WALLET   | SEASON: SPRING 2024 | DATE: 1 DEC 2022 |
|---------------------|----------------------------|---------------------|------------------|
| STYLE #: 123456     | GROUP NAME: <b>EXAMPLE</b> | STAGE: 1ST PROTO    | DESIGNER: YING   |