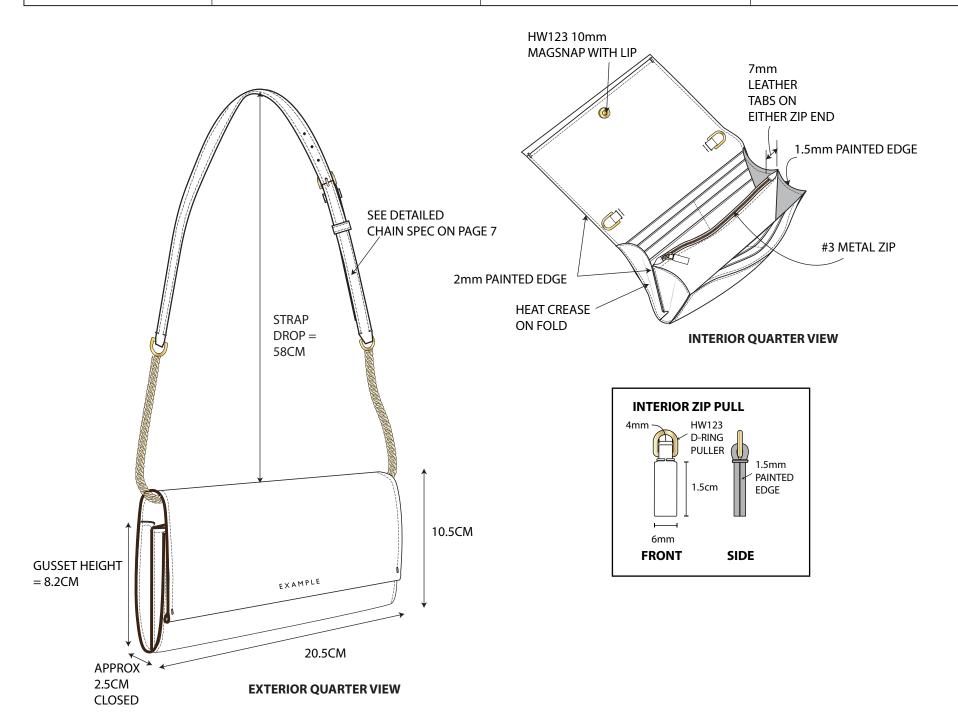

| SPECIFICATION SHEET | STYLE NAME: CHAIN WALLET   | SEASON: SPRING 2024 | DATE: 1 DEC 2022 |
|---------------------|----------------------------|---------------------|------------------|
| STYLE #: 123456     | GROUP NAME: <b>EXAMPLE</b> | STAGE: 1ST PROTO    | DESIGNER: YING   |

| SPECIFICATION SHEET    | STYLE NAME: CHAIN WALLET   | SEASON: SPRING 2024 | DATE: 1 DEC 2022 |
|------------------------|----------------------------|---------------------|------------------|
| STYLE #: <b>123456</b> | GROUP NAME: <b>EXAMPLE</b> | STAGE: 1ST PROTO    | DESIGNER: YING   |