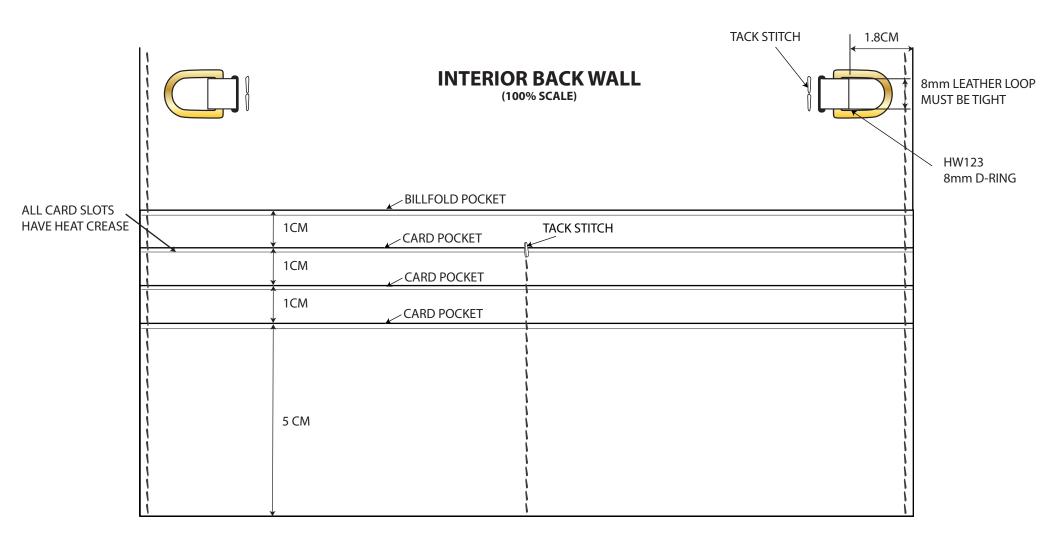

ALL POCKETS SHOULD BE VERY SKINNY ~1mm THICK PAINTED EDGE

| SPECIFICATION SHEET | STYLE NAME: CHAIN WALLET   | SEASON: SPRING 2024 | DATE: 1 DEC 2022 |
|---------------------|----------------------------|---------------------|------------------|
| STYLE #: 123456     | GROUP NAME: <b>EXAMPLE</b> | STAGE: 1ST PROTO    | DESIGNER: YING   |

## INTERIOR FRONT WALL

(100% SCALE)

ALL POCKETS SHOULD BE VERY SKINNY ~1mm THICK PAINTED EDGE

| SPECIFICATION SHEET | STYLE NAME: CHAIN WALLET   | SEASON: SPRING 2024 | DATE: 1 DEC 2022 |
|---------------------|----------------------------|---------------------|------------------|
| STYLE #: 123456     | GROUP NAME: <b>EXAMPLE</b> | STAGE: 1ST PROTO    | DESIGNER: YING   |