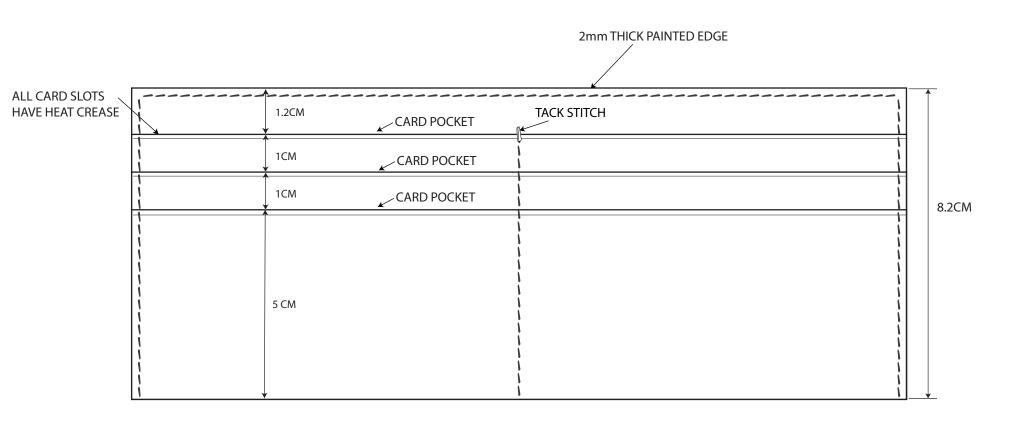

ALL POCKETS SHOULD BE VERY SKINNY ~1mm THICK PAINTED EDGE

| SPECIFICATION SHEET | STYLE NAME: CHAIN WALLET   | SEASON: SPRING 2024 | DATE: 1 DEC 2022 |
|---------------------|----------------------------|---------------------|------------------|
| STYLE #: 123456     | GROUP NAME: <b>EXAMPLE</b> | STAGE: 1ST PROTO    | DESIGNER: YING   |