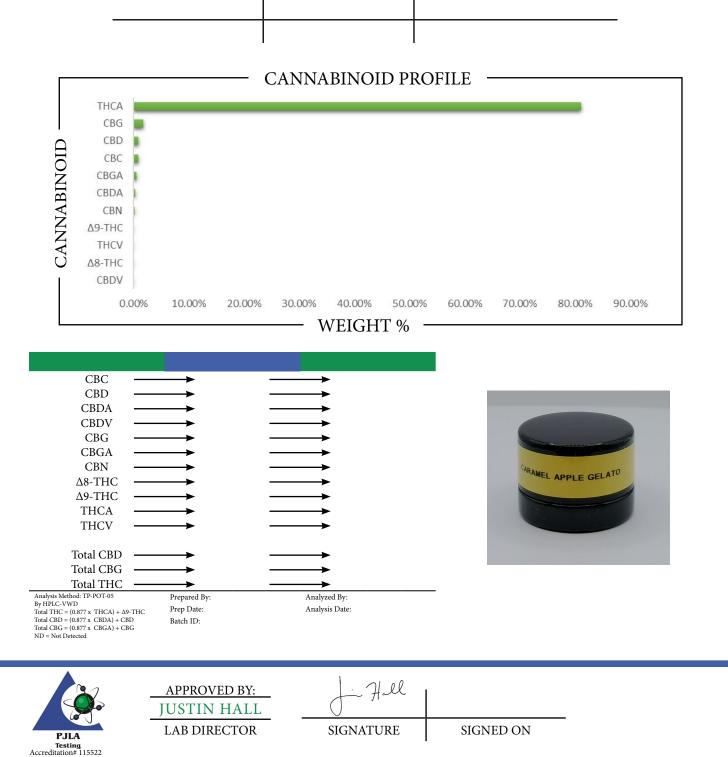

## CERTIFICATE OF ANALYSIS







This is a Badger Labs Certificate of Analysis and may not be reproduced without written approval from Badger Labs. Badger Labs maintains strict confidentiality of all client data. Any information regarding an analysis is shared only with the the individuals designated on the Laboratory Chain of Custody (COC) as contacts unless authorization is received. Limits of Quantification (LOQ) are available upon request. This report complies to the requirements of the ISO/IEC 17025:2017 standard. Review the results, expanded uncertainty and specifications to ensure they meet your requirements. Uncertainty values are available upon request.