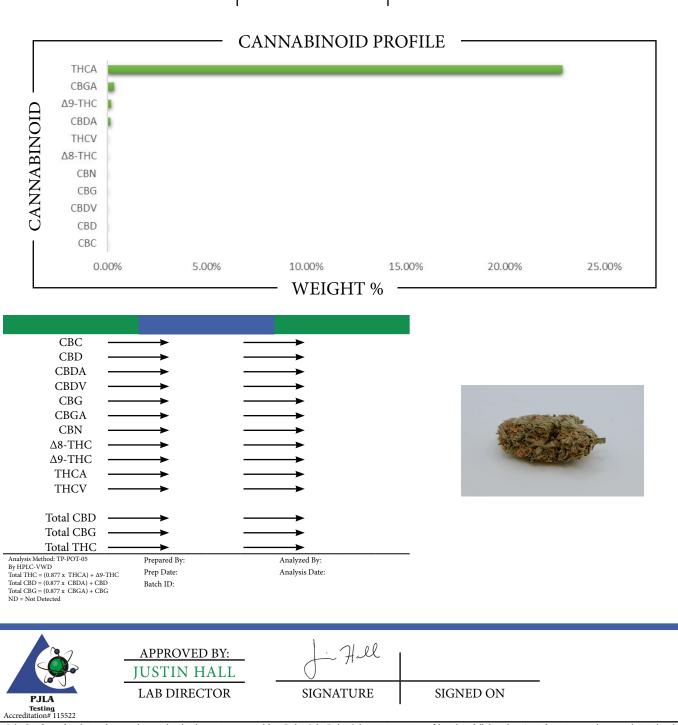

## CERTIFICATE OF ANALYSIS







This is a Badger Labs Certificate of Analysis and may not be reproduced without written approval from Badger Labs. Badger Labs maintains strict confidentiality of all client data. Any information regarding an analysis is shared only with the the individuals designated on the Laboratory Chain of Custody (COC) as contacts unless authorization is received. Limits of Quantification (LOQ) are available upon request. This report complies to the requirements of the ISO/IEC 17025:2017 standard. Review the results, expanded uncertainty and specifications to ensure they meet your requirements. Uncertainty values are available upon request.