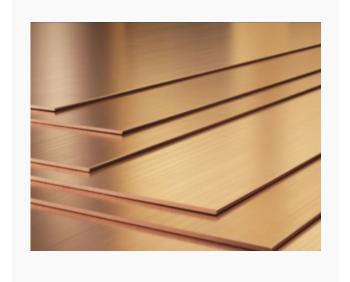

## 1. ETP GRADE COPPER EARTHING PLATE AS PER AI13599:2014

|   | Cat No. |                   | Packing Sub<br>Bndls/Master |
|---|---------|-------------------|-----------------------------|
| 1 | AI 496  | 4" X 1.6 MM X 96" | *10/33                      |
| 2 | AI 436  | 4" X 1.6 MM X 36" | *10/33                      |

<sup>\*</sup>Size can be customised based on requirements