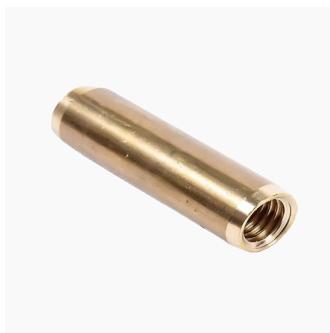

## 5. BRASS GROUND ROD COUPLINGS

- CORROSION RESISTANCE ALLOY HIGH STRENGTH AND TANGIBILITY
- LOW ELECTRICAL RESISTANCE
- LOW IMPEDANCE
- USE OF BRONZE THREADS FOR BETTER CONDUCTIVITY
  SECTIONAL GROUND ROD ENSURES LOWER RESISTANCE COPPER TO COPPER CONNECT

| Cat.No  | Trade Size | Std. Pkg |
|---------|------------|----------|
| AICO 12 | 1/2"       | 25       |
| AICO 58 | 5/8"       | 25       |
| AICO 34 | 3/4"       | 25       |