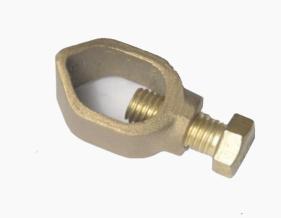

### 6. STANDARD GROUND ROD CLAMPS

- DESIGNED FOR COPPER BONDED GROUND RODS
- SUITABLE FOR DIRECT BURIAL
- HIGH-STRENGTH BRONZE ALLOY
- CORROSION RESISTANT
- PROVIDED LOW RESISTANCE COPPER TO COPPER CONNECTIONS.

| Cat.No                   | Trade Size | Std. Pkg |
|--------------------------|------------|----------|
| AICL 38                  | 3/8"       | 100      |
| AICL 12                  | 1/2"       | 100      |
| AICL 58                  | 5/8"       | 50       |
| AICL 34                  | 3/4"       | 50       |
| HEAVY DUTY BRONZE CLAMPS |            |          |
| AICL 58H                 | 5/8"       | 50       |
| AICL 34H                 | 3/4"       | 50       |