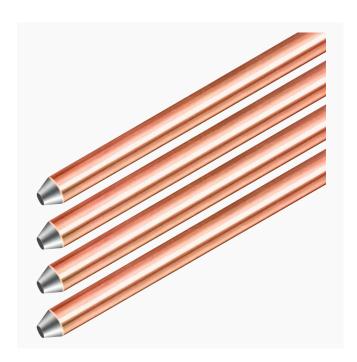

## 2. UL LISTED COPPER BONDED GROUND **RODS-250 MICRONS**

- COPPER BONDED GROUND RODS ARE MORE CORROSION RESISTANT STATE-OF-THE-ART MANUFACTURING TECHNIQUES
- MOLECULARLY BONDED UNIFORM PLATING THICKNESS

|         |                  |                | Packing Sub |
|---------|------------------|----------------|-------------|
|         | Nominal diameter |                | Bndls./Mast |
| Ground  | in inches        | LAIgth in feet | er          |
| Rod     |                  |                |             |
| Cat.No  |                  |                |             |
| AI 384  | 3/8"             | 4              | 25/300      |
| AI 385  |                  | 5              | 25/300      |
| AI 386  |                  | 6              | 25/300      |
| AI 324  | 1/2"             | 4              | 20/200      |
| AI 325  |                  | 5              | 20/200      |
| AI 326  |                  | 6              | 20/200      |
| AI 328  |                  | 8              | 20/200      |
| AI 1210 |                  | 10             | 20/200      |
| AI 584  | 5/8"             | 4              | 10/100      |
| AI 585  |                  | 5              | 10/100      |
| AI 586  |                  | 6              | 10/100      |
| AI 588  |                  | 8              | 10/100      |
| AI 5810 |                  | 10             | 10/100      |
| AI 348  | 3/4"             | 8              | 5/50*       |
| AI 3410 |                  | 10             | 5/50*       |