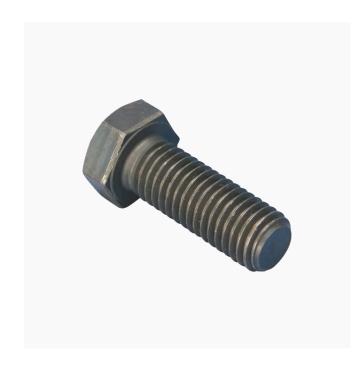

#### 4. DRIVING STUDS

- HIGH STRENGTH CARBON STEEL
- DESIGNED FOR DRIVING SECTIONAL RODS.
- HIGH DURABILITY

| Cat.No | Trade Size | Std. Pkg |
|--------|------------|----------|
| AIS 12 | 1/2"       | 25       |
| AIS 58 | 5/8"       | 25       |
| AIS 34 | 3/4"       | 25       |