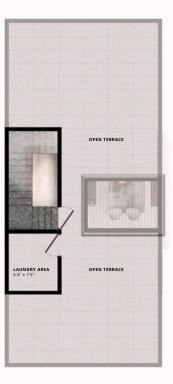

#### **WEST ROAD**

**GROUND FLOOR PLAN** 

FIRST FLOOR PLAN

**SECOND FLOOR PLAN** 

TERRACE FLOOR PLAN

TOTAL BUILT UP AREA - 2800 SFT SITE AREA - 1084 SQFT

**EAST VILLAS** 

#### **EAST ROAD**

**GROUND FLOOR PLAN** 

FIRST FLOOR PLAN

**SECOND FLOOR PLAN** 

TERRACE FLOOR PLAN

TOTAL BUILT UP AREA - 2800 SFT SITE AREA - 1084 SQFT

Your Doorway to a Dream Life

"A compact yet well-equipped clubhouse for everyday leisure."