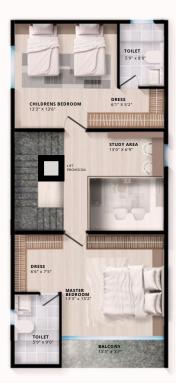

#### **EAST ROAD**

**GROUND FLOOR PLAN** 

FIRST FLOOR PLAN

**SECOND FLOOR PLAN** 

TERRACE FLOOR PLAN

TOTAL BUILT UP AREA - 2800 SFT SITE AREA - 1084 SQFT

Your Doorway to a Dream Life

"A compact yet well-equipped clubhouse for everyday leisure."