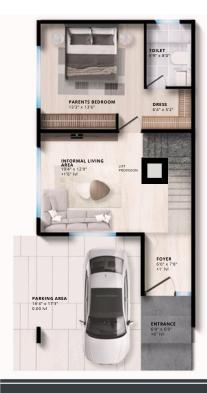

#### **WEST ROAD**

**GROUND FLOOR PLAN** 

FIRST FLOOR PLAN

**SECOND FLOOR PLAN** 

TERRACE FLOOR PLAN

TOTAL BUILT UP AREA - 2800 SFT SITE AREA - 1084 SQFT

**EAST VILLAS** 

#### **EAST ROAD**

**GROUND FLOOR PLAN** 

FIRST FLOOR PLAN

**SECOND FLOOR PLAN** 

TERRACE FLOOR PLAN

TOTAL BUILT UP AREA - 2800 SFT SITE AREA - 1084 SQFT

Your Doorway to a Dream Life

"A compact yet well-equipped clubhouse for everyday leisure."