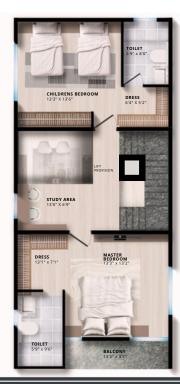

#### **WEST ROAD**

**GROUND FLOOR PLAN** 

FIRST FLOOR PLAN

**SECOND FLOOR PLAN** 

TERRACE FLOOR PLAN

TOTAL BUILT UP AREA - 2800 SFT SITE AREA - 1084 SQFT

**EAST VILLAS** 

#### **EAST ROAD**

**GROUND FLOOR PLAN** 

FIRST FLOOR PLAN

**SECOND FLOOR PLAN** 

TERRACE FLOOR PLAN

TOTAL BUILT UP AREA - 2800 SFT SITE AREA - 1084 SQFT

Your Doorway to a Dream Life

"A compact yet well-equipped clubhouse for everyday leisure."