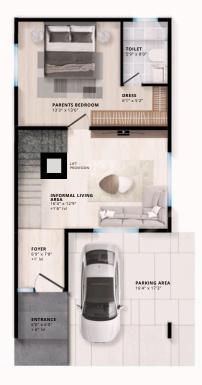

#### **WEST ROAD**

**GROUND FLOOR PLAN** 

FIRST FLOOR PLAN

**SECOND FLOOR PLAN** 

TERRACE FLOOR PLAN

TOTAL BUILT UP AREA - 2800 SFT SITE AREA - 1084 SQFT

**EAST VILLAS** 