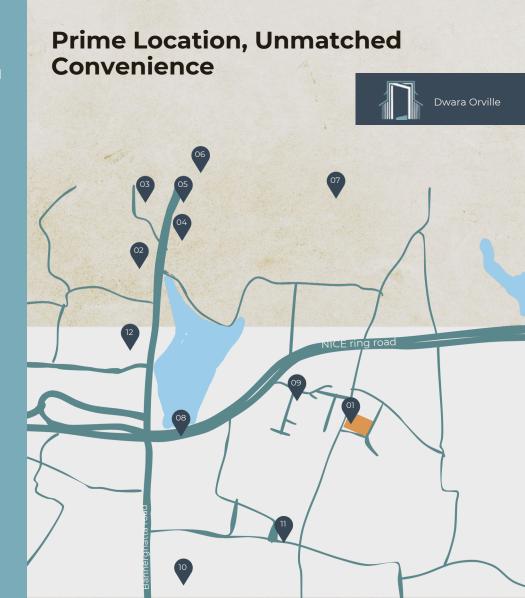

Located 10 kilometers from Bangalore's city center, is a wellconnected residential and commercial hub with easy access to roads and public transport.

Nearby Bannerghatta is a popular getaway, known for attractions like Bannerghatta National Park, home to diverse wildlife, and Bannerghatta Lake, a favorite spot for birdwatching and fishing. The area also offers parks and recreational spaces, making it an ideal place for a balanced lifestyle.

#### Landmarks:

- 01 Dwara Orville
- 02 Decathlon Flagship store
- 03 2 km from closest metro station

(Meenaskhi mall station)

- 04 Royal Meenakshi mal
- 05 Christ University
- 06 Fortis hospital /Apollo Hospital
- 07 IIMP
- 08 1.8 km to Bannerghatta NICE Toll plaza
- 09 T John college
- 10 AMC engineering college
- 11 Greenwood high school
- 12 Dmart