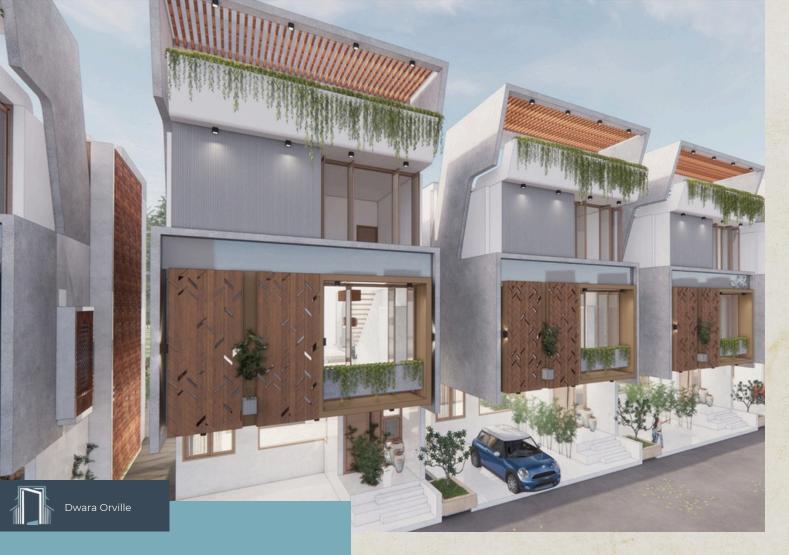

**WEST VILLAS** 

#### Landmarks:

- 01 Dwara Orville
- 02 Decathlon Flagship store
- 03 2 km from closest metro station

(Meenaskhi mall station)

- 04 Royal Meenakshi mal
- 05 Christ University
- 06 Fortis hospital /Apollo Hospital
- 07 IIMP
- 08 1.8 km to Bannerghatta NICE Toll plaza
- 09 T John college
- 10 AMC engineering college
- 11 Greenwood high school
- 12 Dmart