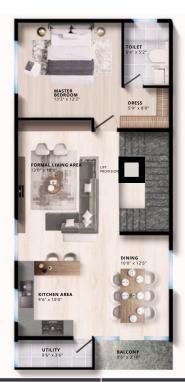

#### **WEST ROAD**

**GROUND FLOOR PLAN** 

FIRST FLOOR PLAN

**SECOND FLOOR PLAN** 

TERRACE FLOOR PLAN

TOTAL BUILT UP AREA - 2800 SFT SITE AREA - 1084 SQFT

**EAST VILLAS** 

#### **EAST ROAD**

**GROUND FLOOR PLAN** 

FIRST FLOOR PLAN

**SECOND FLOOR PLAN** 

TERRACE FLOOR PLAN

TOTAL BUILT UP AREA - 2800 SFT SITE AREA - 1084 SQFT

Your Doorway to a Dream Life

"A compact yet well-equipped clubhouse for everyday leisure."