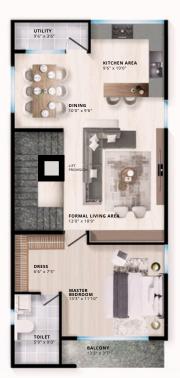

#### **WEST ROAD**

**GROUND FLOOR PLAN** 

FIRST FLOOR PLAN

**SECOND FLOOR PLAN** 

TERRACE FLOOR PLAN

TOTAL BUILT UP AREA - 2800 SFT SITE AREA - 1084 SQFT

**EAST VILLAS** 

#### **EAST ROAD**

**GROUND FLOOR PLAN** 

FIRST FLOOR PLAN

**SECOND FLOOR PLAN** 

TERRACE FLOOR PLAN

TOTAL BUILT UP AREA - 2800 SFT SITE AREA - 1084 SQFT

Your Doorway to a Dream Life

"A compact yet well-equipped clubhouse for everyday leisure."