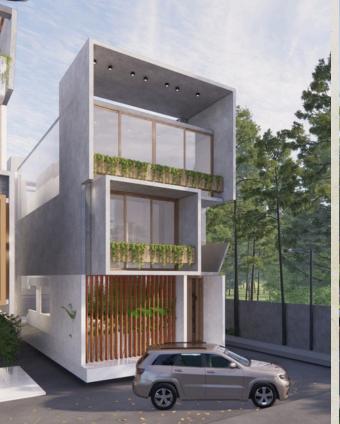

# A thoughtfully designed clubhouse with essential amenities."

A children's play area where laughter and joy fill the air Lush landscapes for tranquil walks and serene moments Spacious Living Redefined with our expansive villas, featuring 4 bedrooms, 3 living areas, and a 2-car park, all within a G+2 structure

**WEST VILLAS** 

#### **EAST ROAD**

**GROUND FLOOR PLAN** 

FIRST FLOOR PLAN

**SECOND FLOOR PLAN** 

TERRACE FLOOR PLAN

TOTAL BUILT UP AREA - 2800 SFT SITE AREA - 1084 SQFT

Your Doorway to a Dream Life

"A compact yet well-equipped clubhouse for everyday leisure."