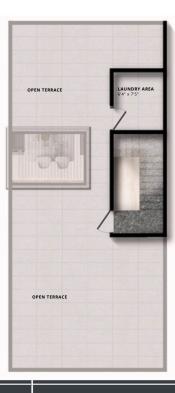

#### **WEST ROAD**

**GROUND FLOOR PLAN** 

FIRST FLOOR PLAN

**SECOND FLOOR PLAN** 

TERRACE FLOOR PLAN

TOTAL BUILT UP AREA - 2800 SFT SITE AREA - 1084 SQFT

**EAST VILLAS** 

#### **EAST ROAD**

**GROUND FLOOR PLAN** 

FIRST FLOOR PLAN

**SECOND FLOOR PLAN** 

TERRACE FLOOR PLAN

TOTAL BUILT UP AREA - 2800 SFT SITE AREA - 1084 SQFT

Your Doorway to a Dream Life

"A compact yet well-equipped clubhouse for everyday leisure."