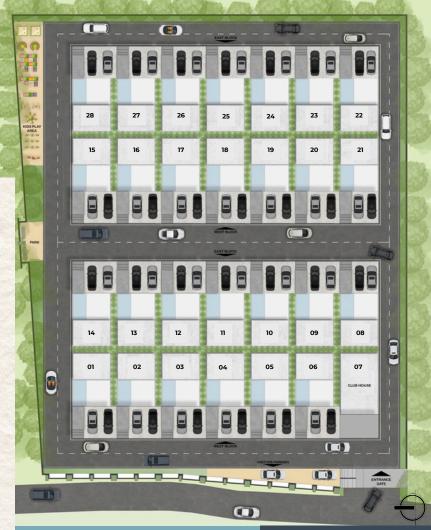

**WEST VILLAS** 

#### **WEST ROAD**

**GROUND FLOOR PLAN** 

FIRST FLOOR PLAN

**SECOND FLOOR PLAN** 

TERRACE FLOOR PLAN

TOTAL BUILT UP AREA - 2800 SFT SITE AREA - 1084 SQFT

**EAST VILLAS** 

#### **EAST ROAD**

**GROUND FLOOR PLAN** 

FIRST FLOOR PLAN

**SECOND FLOOR PLAN** 

TERRACE FLOOR PLAN

TOTAL BUILT UP AREA - 2800 SFT SITE AREA - 1084 SQFT

Your Doorway to a Dream Life

"A compact yet well-equipped clubhouse for everyday leisure."