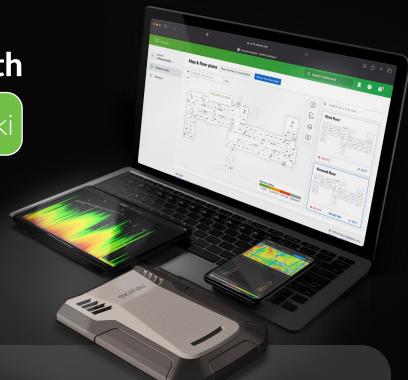

# **Get Awesome Wi-Fi With**

Get a **high-performing** network with the right number of access points in the right locations, **save countless hours** in Meraki Dashboard setup, and **simplify** ongoing troubleshooting and optimization.

#### **Easily Collect Wi-Fi Data**

A simple walk with the Ekahau Sidekick 2 enables anyone to collect the world's most accurate Wi-Fi data, even without a floor plan.

#### **Full Support for Cisco Meraki Products**

No matter the Wi-Fi environment or requirements, Ekahau lets you design the highest-performing wireless networks using Cisco Meraki APs.

#### **Optimize Your Network**

Ekahau Optimizer turns Sidekick 2 data into easy configuration changes you can instantly deploy to the Meraki Dashboard for improved performance.

# Sidekick 2

The fastest, most precise Wi-Fi testing and measurement device, supercharged and tuned for 2.4/5/6 GHz. Walk to collect measured data to validate & optimize any wireless network.

One-time investment in hardware. Extended warranty available.