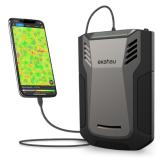

#### **Easily Collect Wi-Fi Data**

A simple walk with the Ekahau Sidekick 2 enables anyone to collect the world's most accurate Wi-Fi data, even without a floor plan.

# Sidekick 2

The fastest, most precise Wi-Fi testing and measurement device, supercharged and tuned for 2.4/5/6 GHz. Walk to collect measured data to validate & optimize any wireless network.

One-time investment in hardware. Extended warranty available.