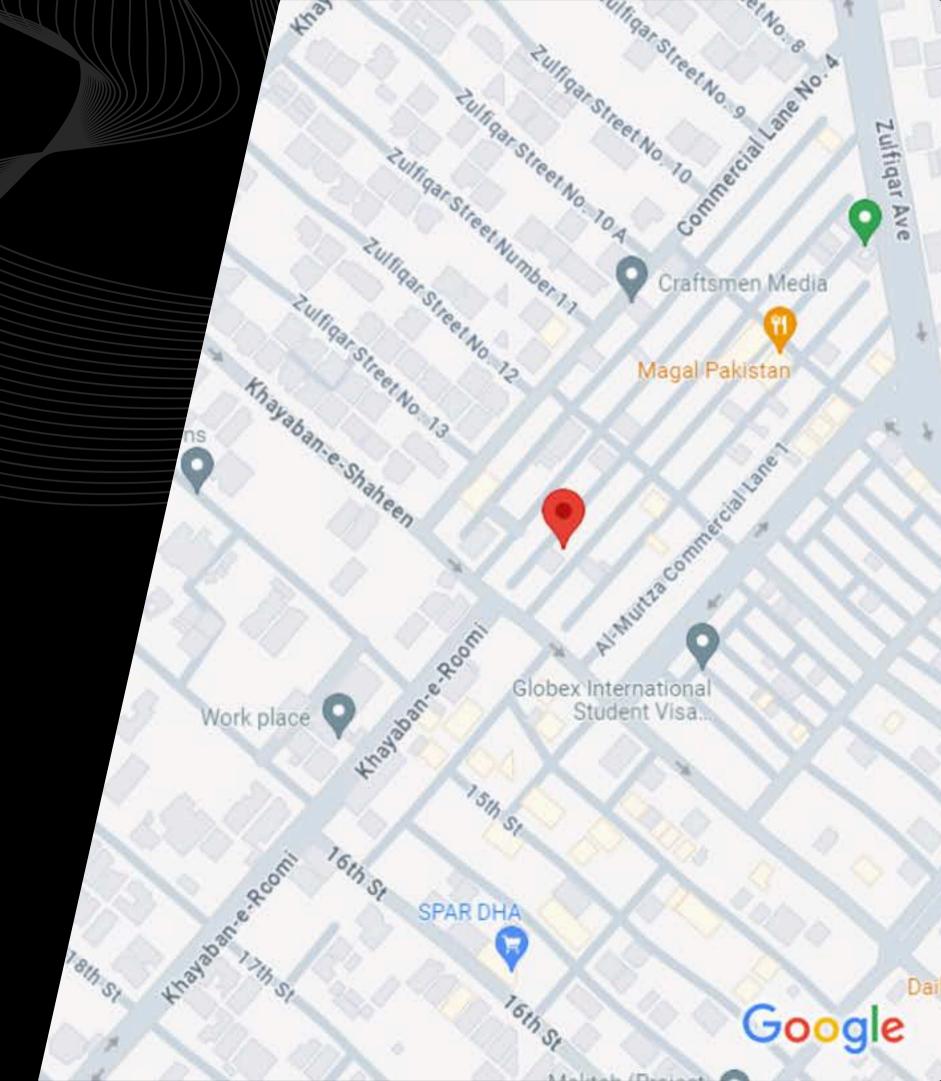

## Location

Plot No C-36-C, Al Murtaza Commercial Lane-02 Phasse VIII-A, DHA, Karachi

### **Nearby Places**

#### Supermarkets:

- Imtiaz Super Market
- Spar Supermarket
- Creek Mart

#### Healthcare:

- Western Clinic

#### **Entertainment**:

- Neuplex Cinema
- Creek / Golf Club (Creek View)
- Marina Club (Boating)

#### Schools:

- Nixor College
- Bay View Academy
- CAS School