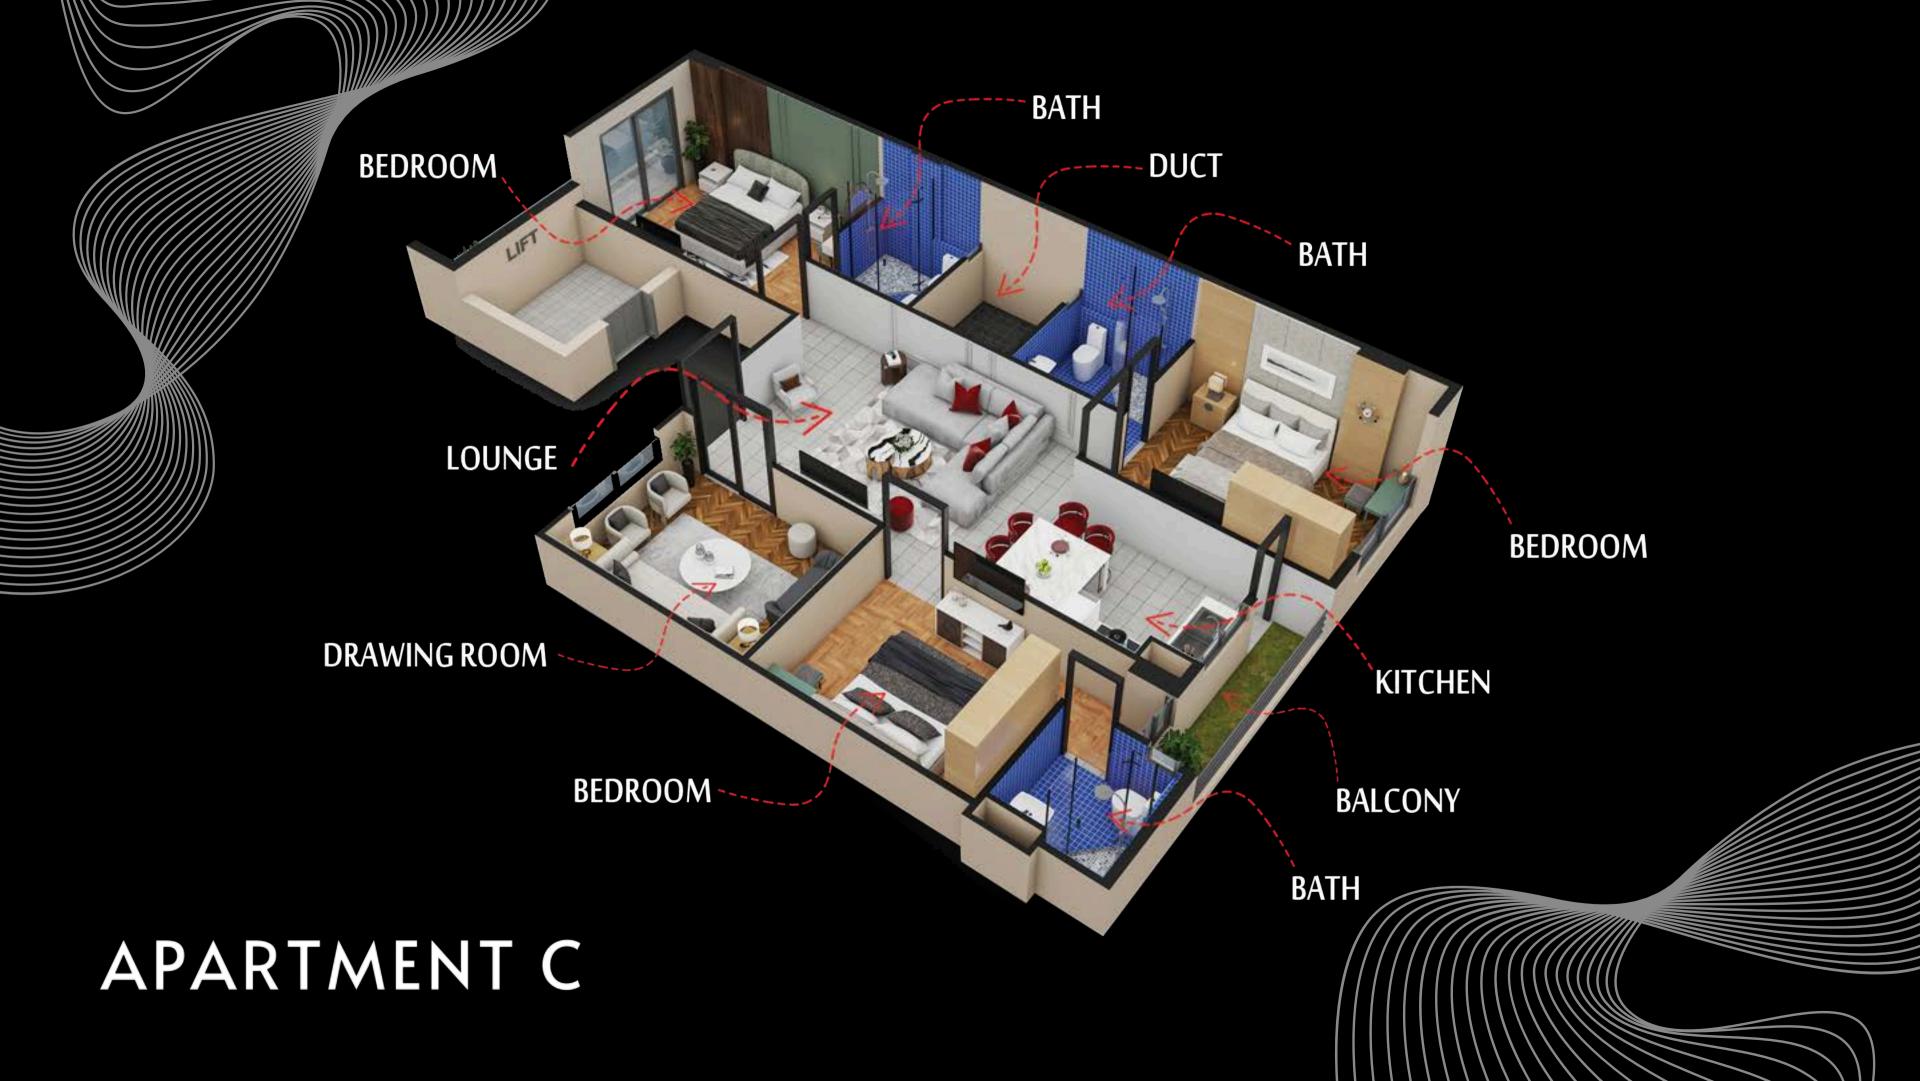

OS Residency, an exquisite 400 square-yard apartment complex in DHA Phase 8, Al Murtaza Commercial.

Nestled in a thriving new commercial area, our building offers unparalleled convenience with major retail outlets right at your doorstep.

This five-story development features secure basement parking and vibrant ground-floor retail spaces.

Each of the upper floors hosts three luxurious three-bedroom apartments, designed with a Victorian-style elevation that exudes timeless elegance.

Experience the perfect blend of modern living and classic charm in a prime location.

## Amenities

24/7 Security



High speed elevator



• CCTV Surveillance



Basement Parking



• Rooftop Recreational & Bbq



• Kids Play Area/ Rooftop



Fire Safety



• Service Balconies







## APARTMENT PLAN













# EXTERIOR







# LOUNGE AND DRAWING ROOM







## Thank You

## **Contact Us**

- +92 323 2176236
- Omersohailsheikh@gmail.com
- www.osconstruction.com
- @ @osconstructionpk
- 6 osconstructionpk