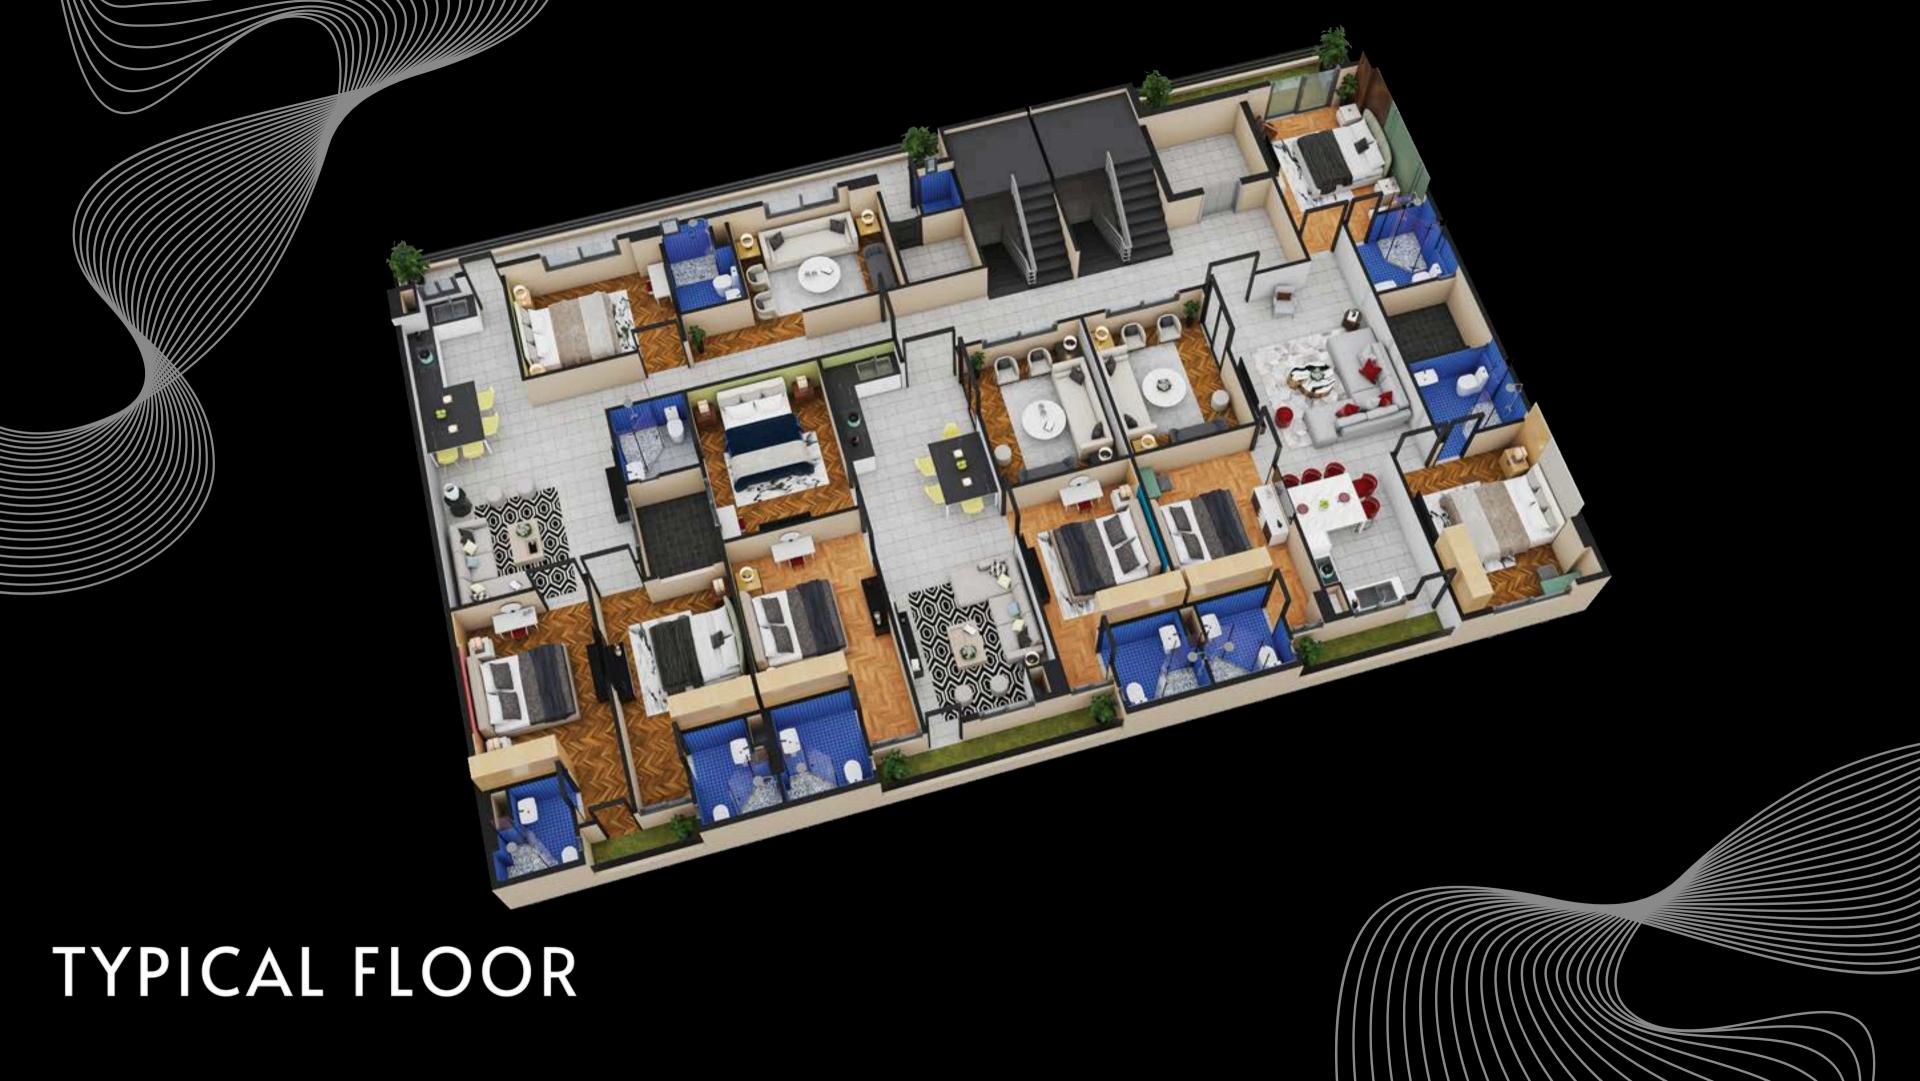

This five-story development features secure basement parking and vibrant ground-floor retail spaces.

Each of the upper floors hosts three luxurious three-bedroom apartments, designed with a Victorian-style elevation that exudes timeless elegance.

## APARTMENT PLAN