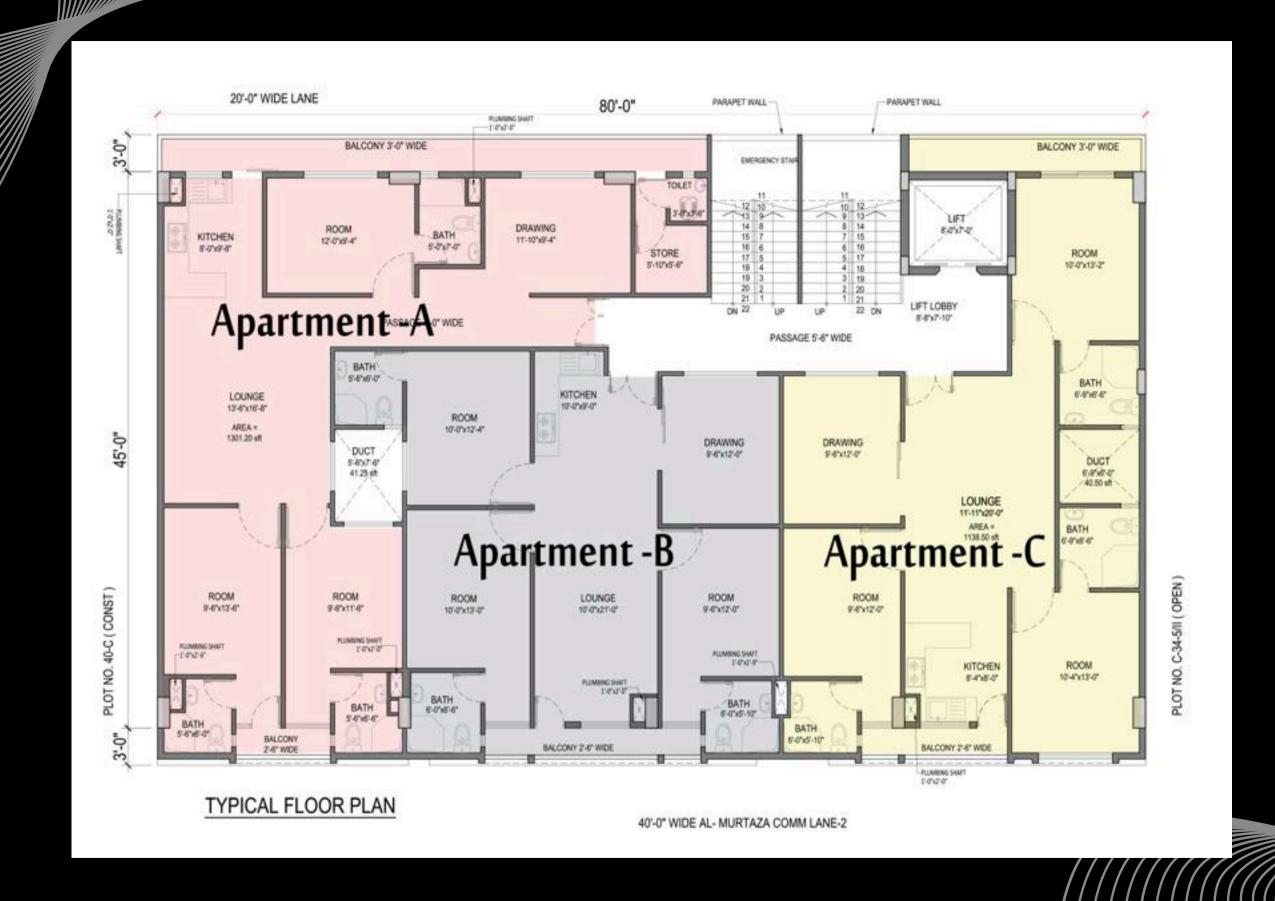

This five-story development features secure basement parking and vibrant ground-floor retail spaces.

Each of the upper floors hosts three luxurious three-bedroom apartments, designed with a Victorian-style elevation that exudes timeless elegance.