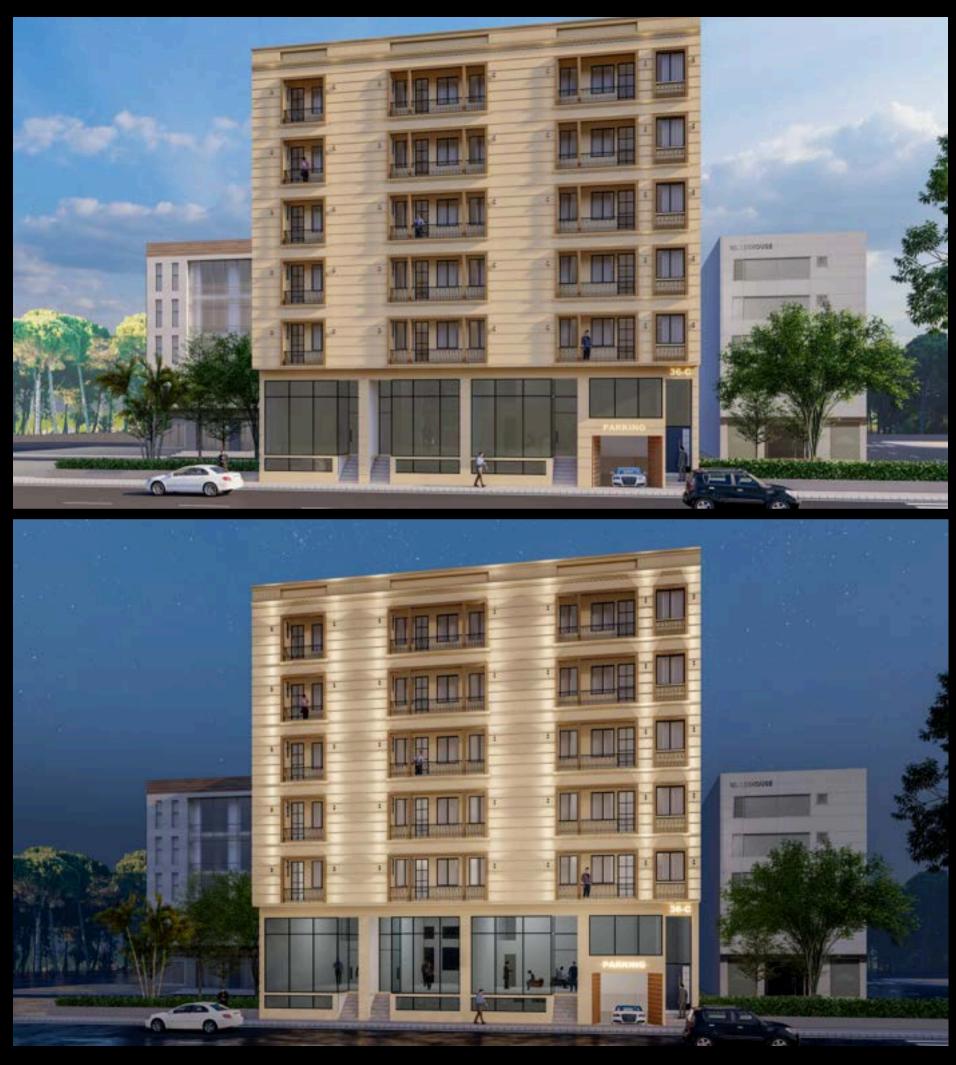

uisite 400 square-yard apartment complex in DHA Phase 8, Al Murtaza Commercial.

Nestled in a thriving new commercial area, our building offers unparalleled convenience with major retail outlets right at your doorstep.

This five-story development features secure basement parking and vibrant ground-floor retail spaces.

Each of the upper floors hosts three luxurious three-bedroom apartments, designed with a Victorian-style elevation that exudes timeless elegance.

Experience the perfect blend of modern living and classic charm in a prime location.

## Amenities

24/7 Security



High speed elevator



• CCTV Surveillance



Basement Parking



• Rooftop Recreational & Bbq



• Kids Play Area/ Rooftop



Fire Safety



• Service Balconies







## APARTMENT PLAN













# EXTERIOR







# LOUNGE AND DRAWING ROOM







## Thank You

## **Contact Us**

- +92 323 2176236
- Omersohailsheikh@gmail.com
- www.osconstruction.com
- @ @osconstructionpk
- 6 osconstructionpk