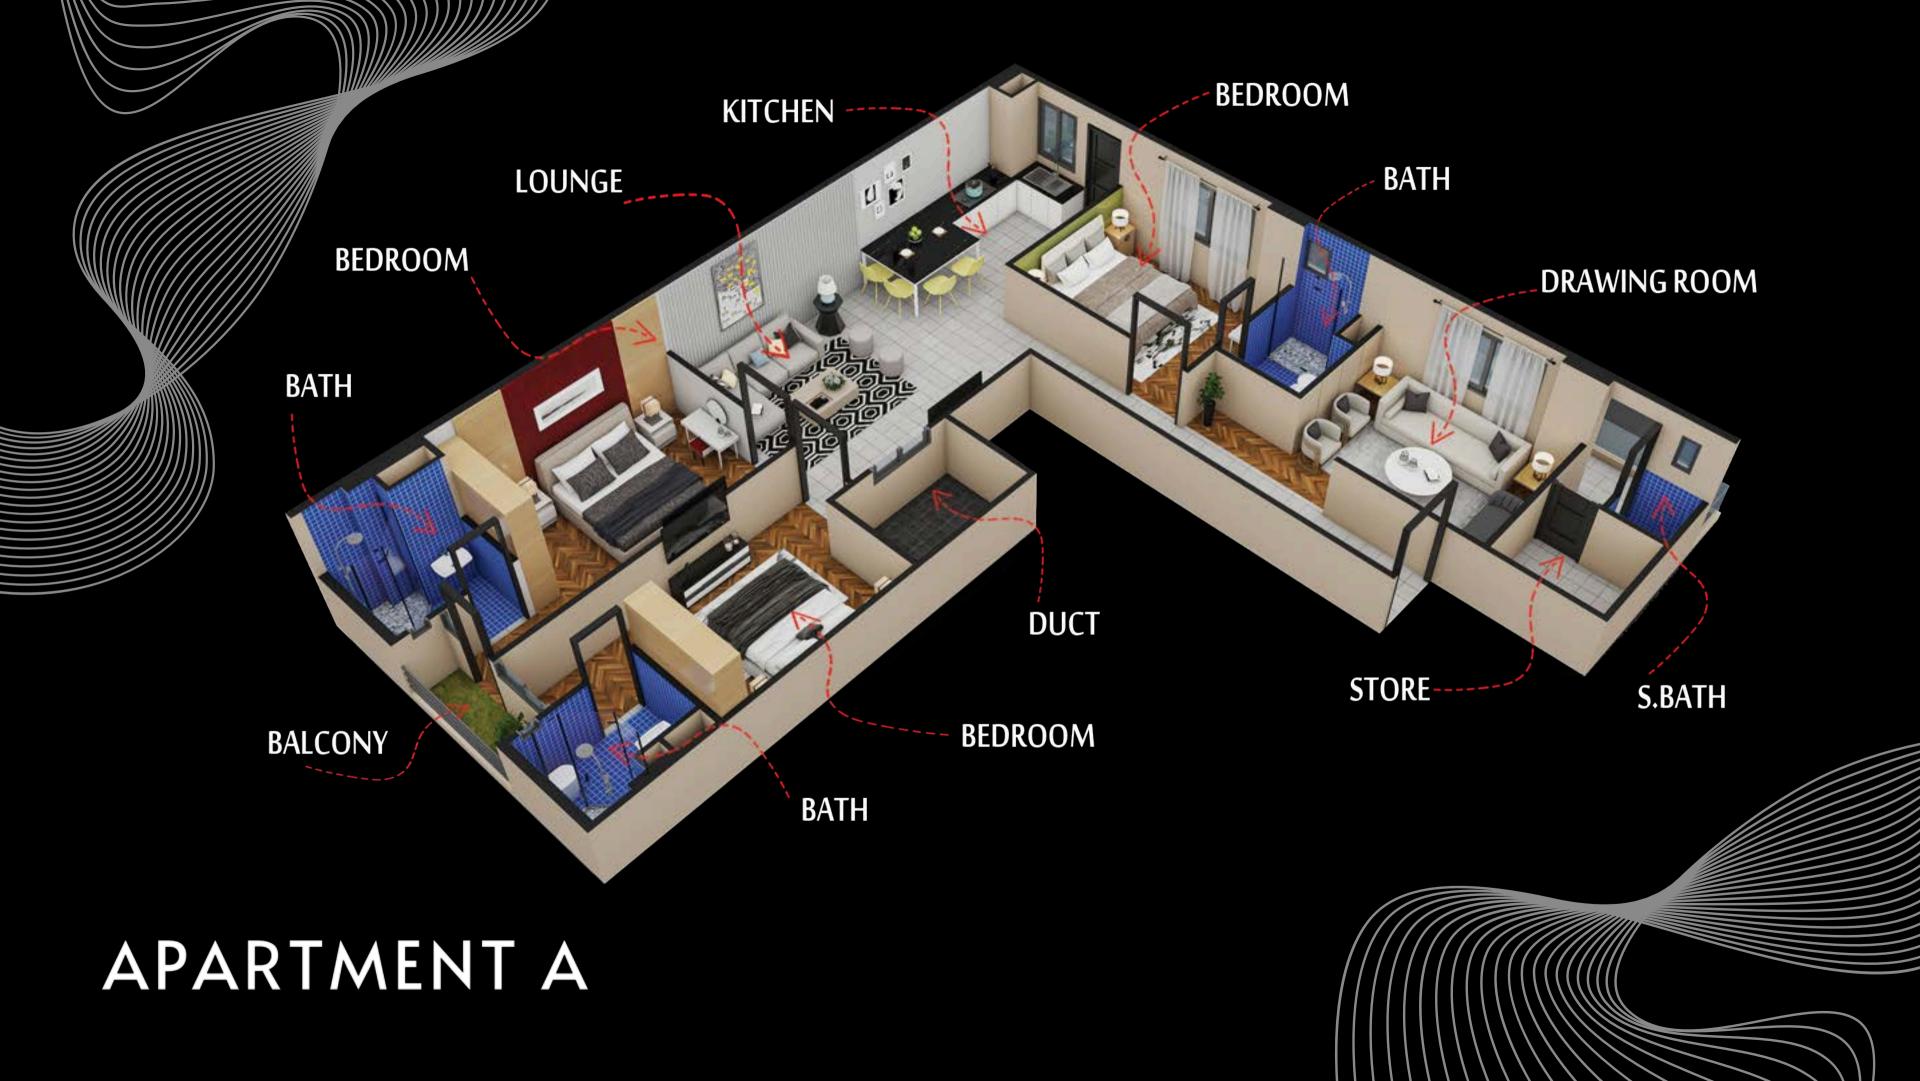

This five-story development features secure basement parking and vibrant ground-floor retail spaces.

Each of the upper floors hosts three luxurious three-bedroom apartments, designed with a Victorian-style elevation that exudes timeless elegance.

## APARTMENT PLAN