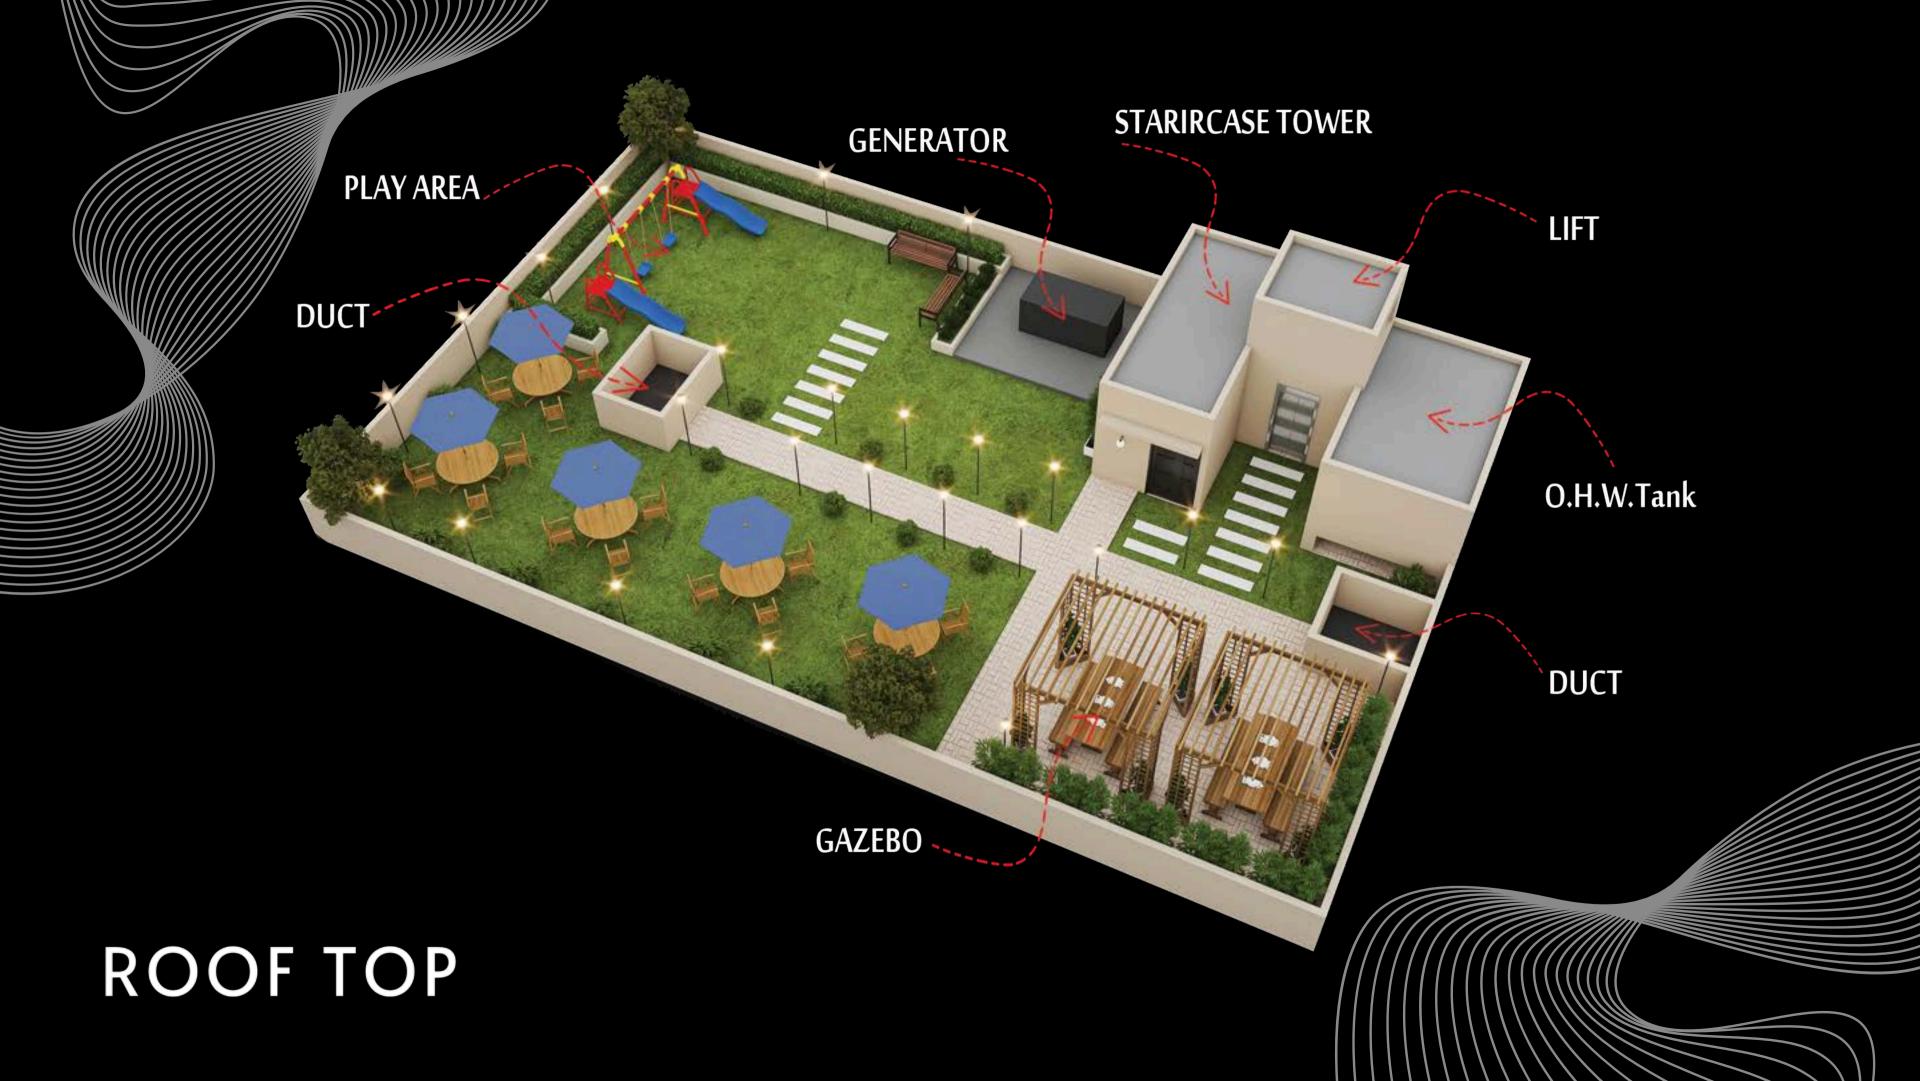

## Amenities

24/7 Security

High speed elevator

• CCTV Surveillance

Basement Parking

• Rooftop Recreational & Bbq

• Kids Play Area/ Rooftop

Fire Safety