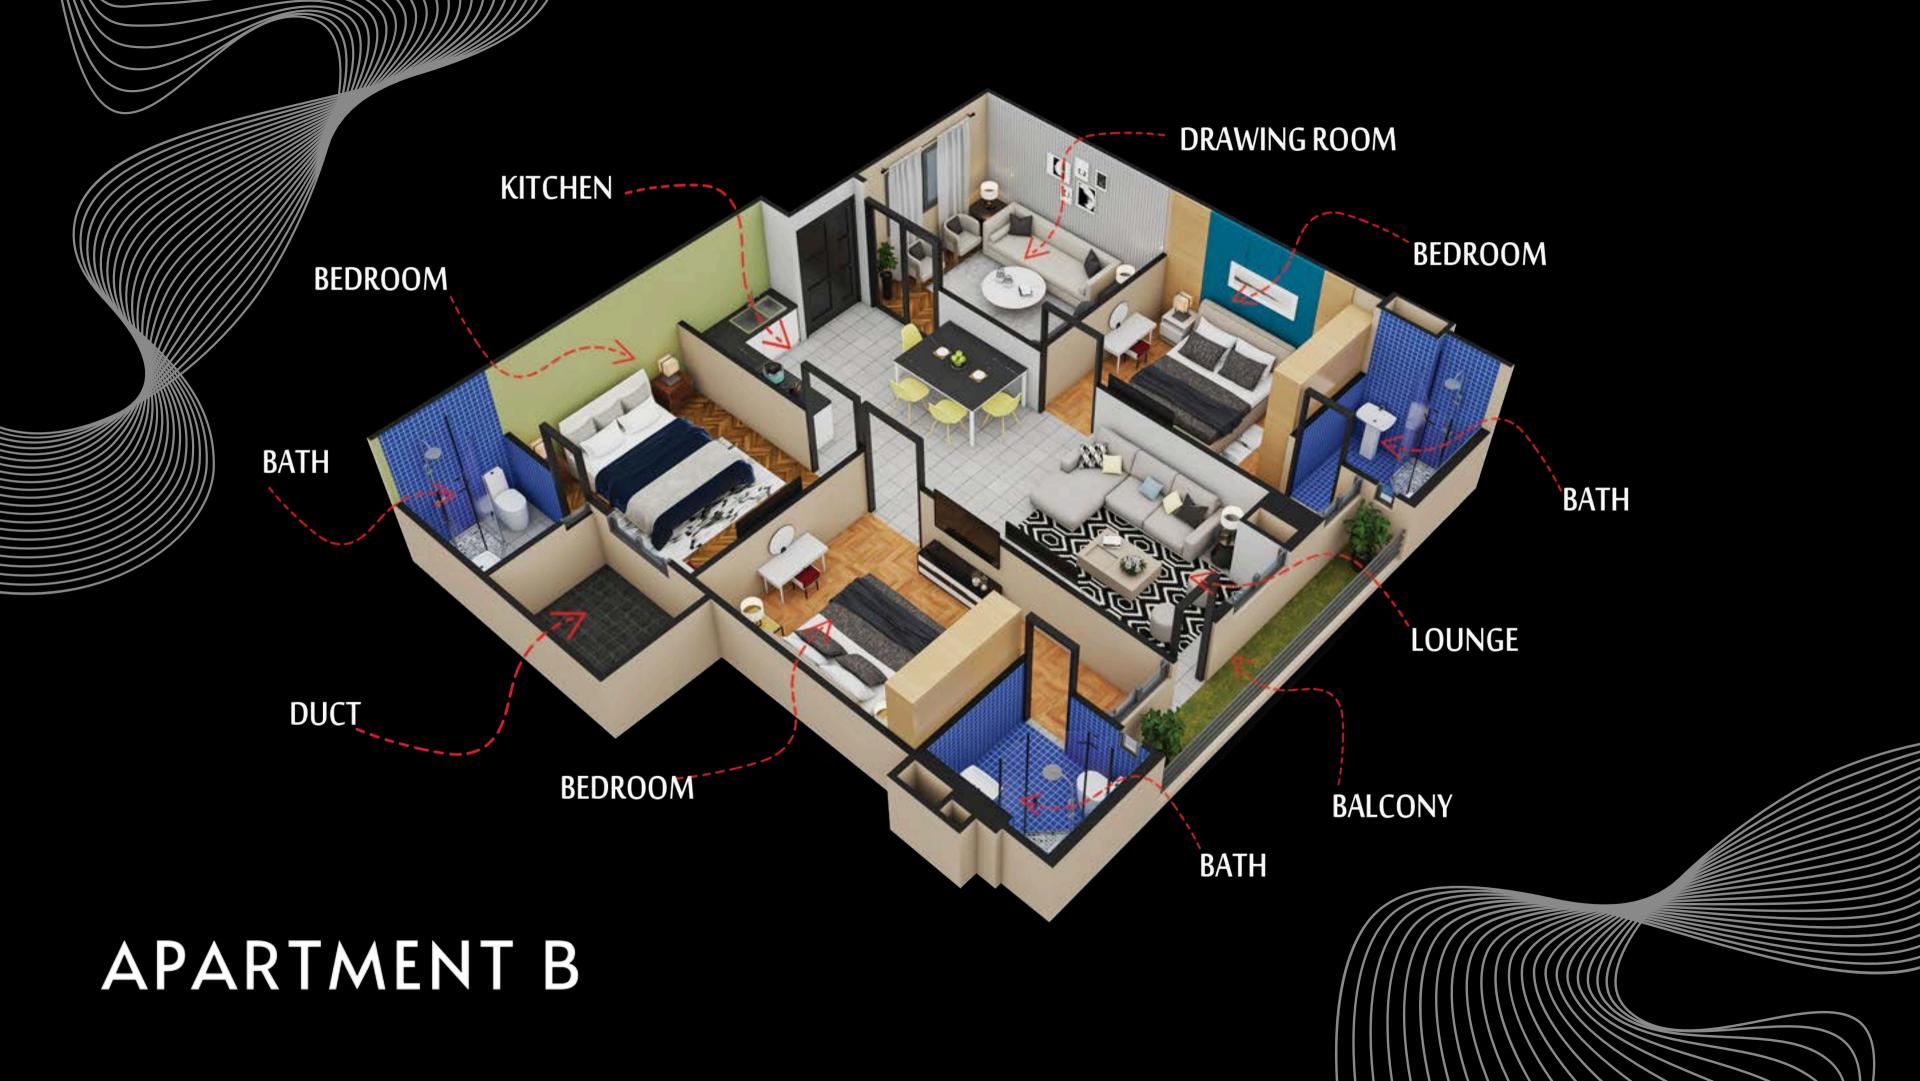

o OS Residency, an exquisite 400 square-yard apartment complex in DHA Phase 8, Al Murtaza Commercial.

Nestled in a thriving new commercial area, our building offers unparalleled convenience with major retail outlets right at your doorstep.

This five-story development features secure basement parking and vibrant ground-floor retail spaces.

Each of the upper floors hosts three luxurious three-bedroom apartments, designed with a Victorian-style elevation that exudes timeless elegance.

Experience the perfect blend of modern living and classic charm in a prime location.

## Amenities

24/7 Security



High speed elevator



• CCTV Surveillance



Basement Parking



• Rooftop Recreational & Bbq



• Kids Play Area/ Rooftop



Fire Safety



• Service Balconies







## APARTMENT PLAN













# EXTERIOR







# LOUNGE AND DRAWING ROOM







## Thank You

## **Contact Us**

- +92 323 2176236
- Omersohailsheikh@gmail.com
- www.osconstruction.com
- @ @osconstructionpk
- 6 osconstructionpk