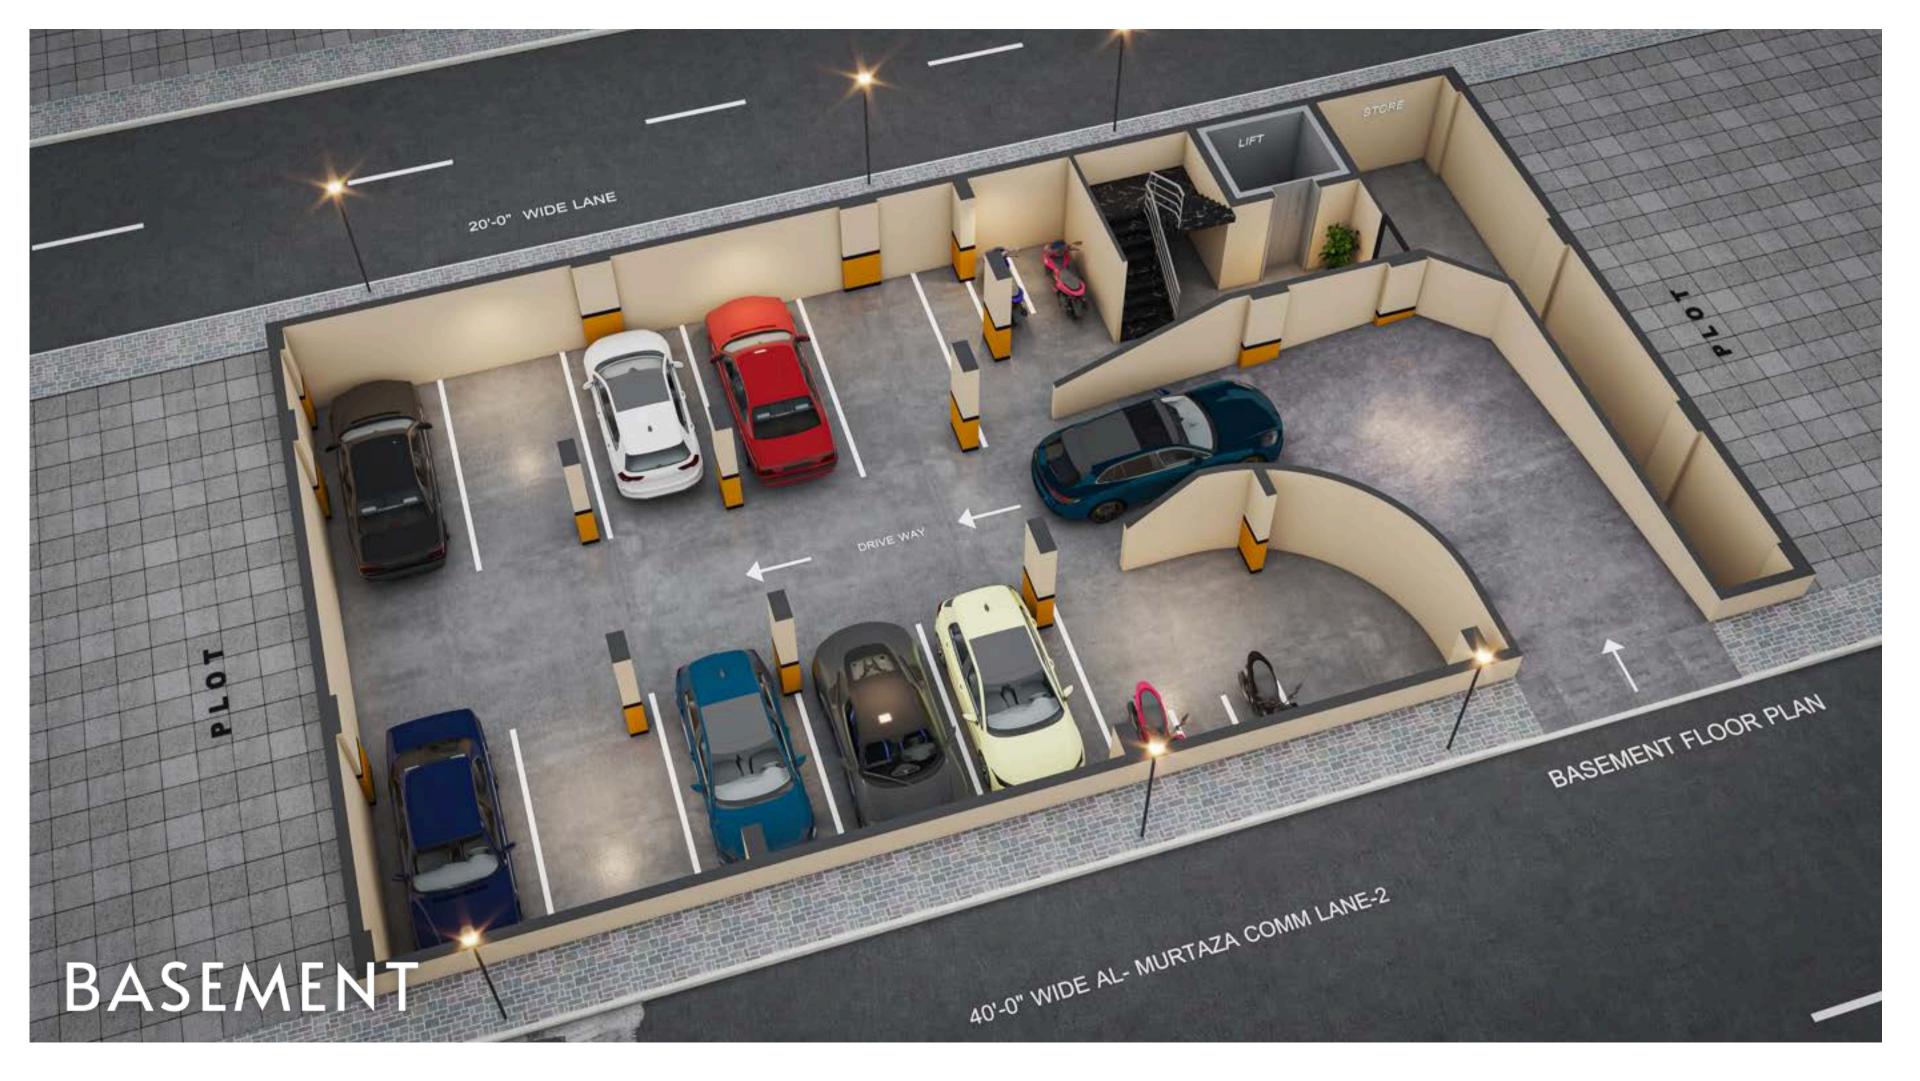

This five-story development features secure basement parking and vibrant ground-floor retail spaces.

Each of the upper floors hosts three luxurious three-bedroom apartments, designed with a Victorian-style elevation that exudes timeless elegance.

## Amenities

24/7 Security

High speed elevator

• CCTV Surveillance

Basement Parking

• Rooftop Recreational & Bbq

• Kids Play Area/ Rooftop

Fire Safety