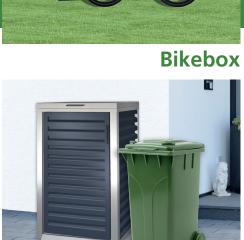

Product solutions from GHP made of aluminium. Everything in the matching design.





Climatebox



ALCO Gabargebox



Parcelbox











### **Advantages**



good capacity



made of aluminion





easy to assemble

A parcelbox offers flexibility when you receive larger volumes of mail and parcels. If you are one of the many who do their shopping online, then a parcel mailbox is the right solution for you

## **Or premium quality**

through high-quality materials made of aluminum profiles and aluminum side panels. Powder coated for permanent color fastness.

# **Anti-theft device**

by cylinder lock and flap system

## Wall mounting possible

## **(** Parcel box can be combined

with our garbagebox, bikebox, climatebox

## How it works – a mechanism protects against theft



## **Available colors / finishes**





grey RAL 9006 + grey RAL 7016 powder coated

grey RAL 7016 powder co