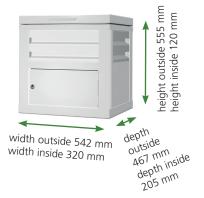

## **Available colors / finishes**

grey RAL 9006 + grey RAL 7016 powder coated

grey RAL 7016 powder coated

Size S for maximum package: height: 120mm , width: 320mm, depth: 205mm

Size XL for maximum package: height: 200mm , width: 450mm, depth: 350mm

Dimensions (capacity of 35 litres)

Dimensions (capacity of 94 litres)