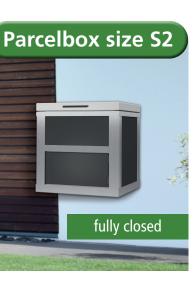

## **Available colors / finishes**

grey RAL 9006 + grey RAL 7016 powder coated

grey RAL 7016 powder coated

Size S for maximum package: height: 120mm , width: 320mm, depth: 205mm

Size XL for maximum package: height: 200mm , width: 450mm, depth: 350mm

Dimensions (capacity of 35 litres)

Dimensions (capacity of 94 litres)