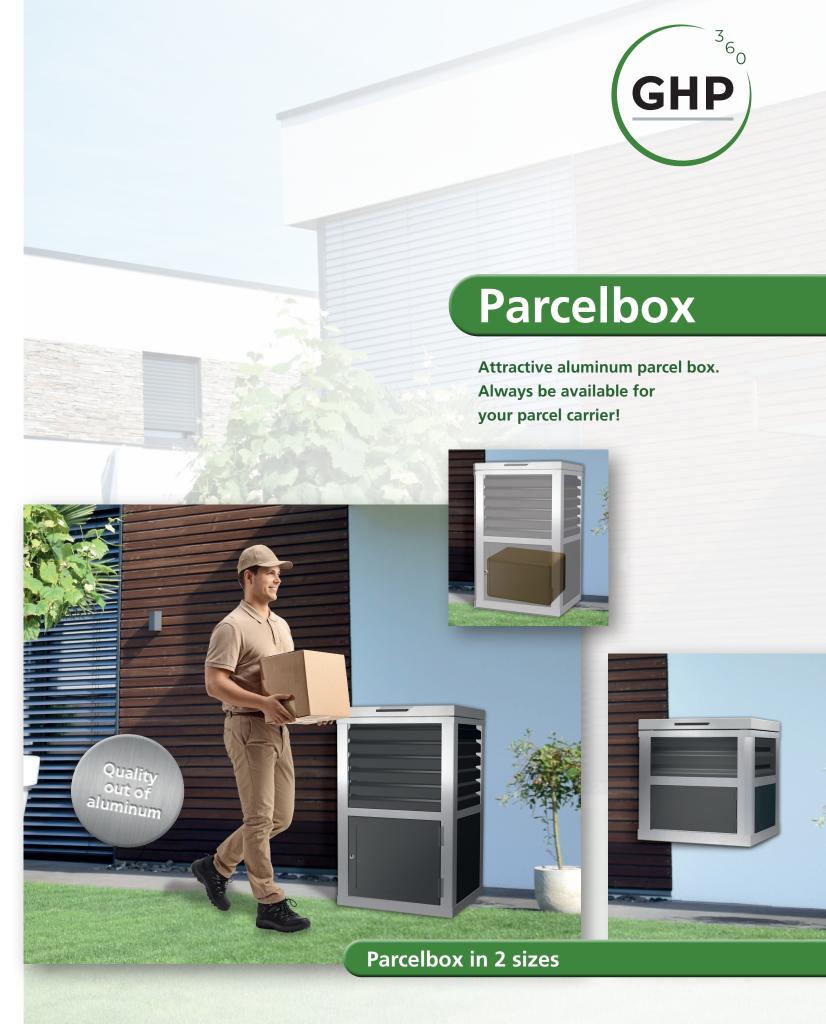

### **Advantages**

good capacity

made of aluminion

easy to assemble

A parcelbox offers flexibility when you receive larger volumes of mail and parcels. If you are one of the many who do their shopping online, then a parcel mailbox is the right solution for you

## **Available colors / finishes**

grey RAL 9006 + grey RAL 7016 powder coated

grey RAL 7016 powder coated

Size S for maximum package: height: 120mm , width: 320mm, depth: 205mm

Size XL for maximum package: height: 200mm , width: 450mm, depth: 350mm