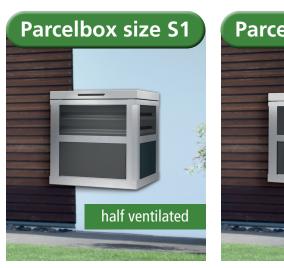

## **Available colors / finishes**

grey RAL 9006 + grey RAL 7016 powder coated

grey RAL 7016 powder coated

Size S for maximum package: height: 120mm , width: 320mm, depth: 205mm

Size XL for maximum package: height: 200mm , width: 450mm, depth: 350mm