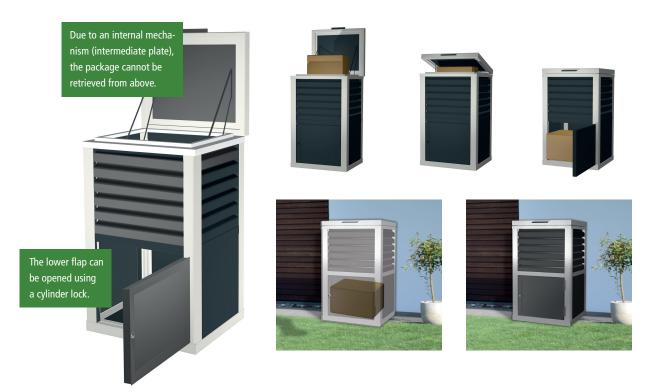

# **Anti-theft device**

by cylinder lock and flap system

## How it works – a mechanism protects against theft