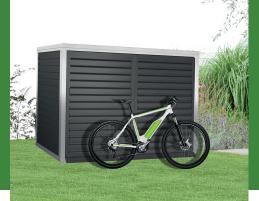

Product solutions from GHP made of aluminium. Everything in the matching design.





Climatebox



ALCO Gabargebox



Parcelbox











### **Advantages**



good capacity



made of aluminion





easy to assemble

A parcelbox offers flexibility when you receive larger volumes of mail and parcels. If you are one of the many who do their shopping online, then a parcel mailbox is the right solution for you

## **Or premium quality**

through high-quality materials made of aluminum profiles and aluminum side panels. Powder coated for permanent color fastness.

# **Anti-theft device**

by cylinder lock and flap system

## Wall mounting possible

## **(** Parcel box can be combined

with our garbagebox, bikebox, climatebox

## How it works – a mechanism protects against theft



## **Available colors / finishes**





grey RAL 9006 + grey RAL 7016 powder coated

grey RA