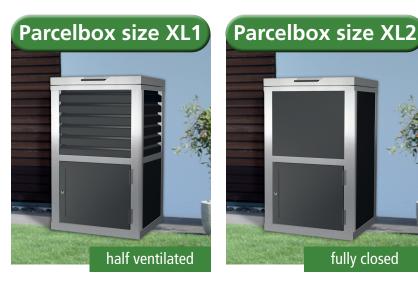

### **Advantages**

good capacity

made of aluminion

easy to assemble

A parcelbox offers flexibility when you receive larger volumes of mail and parcels. If you are one of the many who do their shopping online, then a parcel mailbox is the right solution for you

## **Available colors / finishes**

grey RAL 9006 + grey RAL 7016 powder coated

grey RAL 7016 powder coated

Size S for maximum package: height: 120mm , width: 320mm, depth: 205mm

Size XL for maximum package: height: 200mm , width: 450mm, depth: 350mm