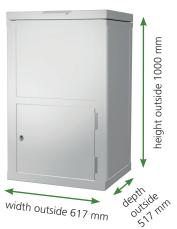

do their shopping online, then a parcel mailbox is the right solution for you

## **Or premium quality**

through high-quality materials made of aluminum profiles and aluminum side panels. Powder coated for permanent color fastness.

# **Anti-theft device**

by cylinder lock and flap system

## Wall mounting possible

## **(** Parcel box can be combined

with our garbagebox, bikebox, climatebox

## How it works – a mechanism protects against theft



## **Available colors / finishes**





grey RAL 9006 + grey RAL 7016 powder coated

grey RAL 7016 powder coated



Size S for maximum package: height: 120mm , width: 320mm, depth: 205mm



Size XL for maximum package: height: 200mm , width: 450mm, depth: 350mm







Dimensions (capacity of 35 litres)





Dimensions (capacity of 94 litres)