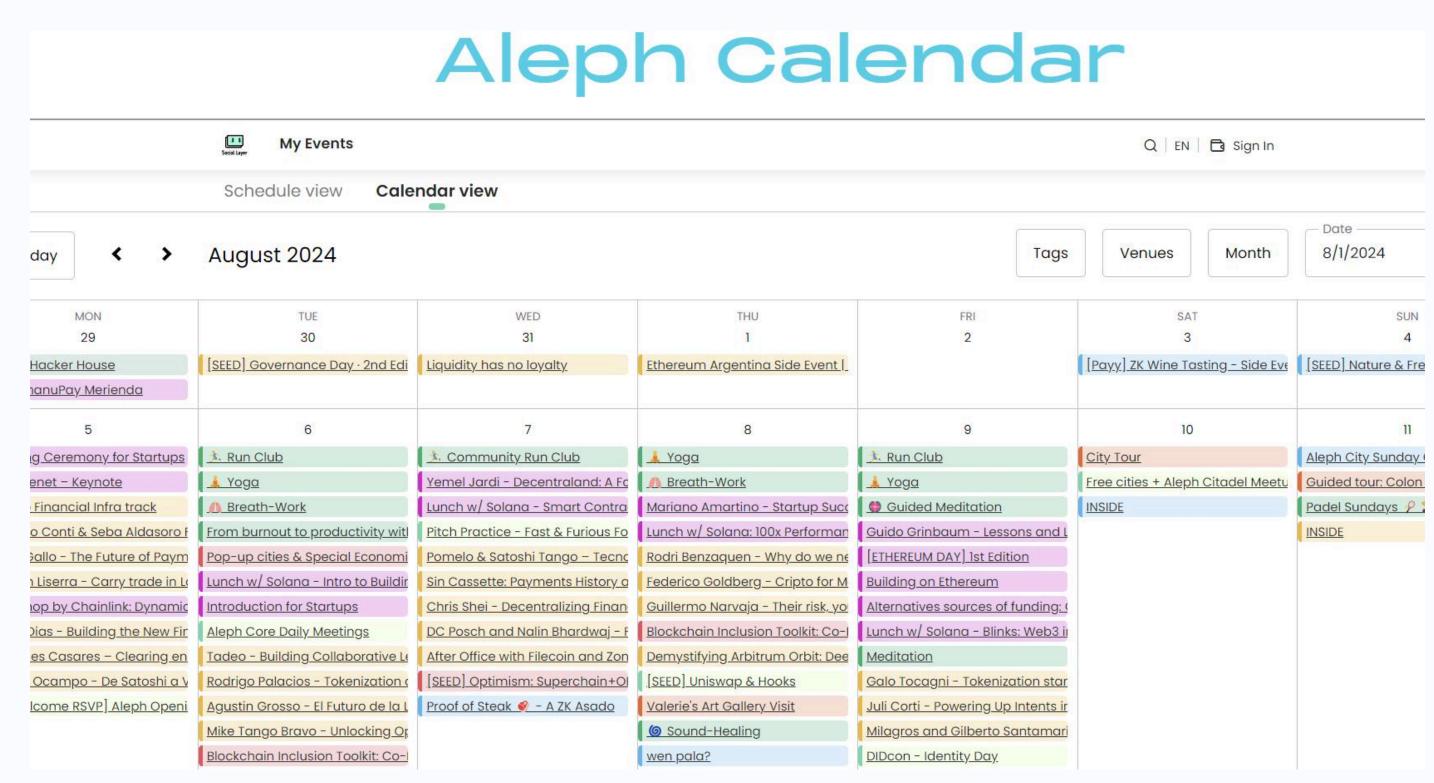

Aleph by Crecimiento, August-September 2024 Source: https://www.aleph.crecimiento.build/