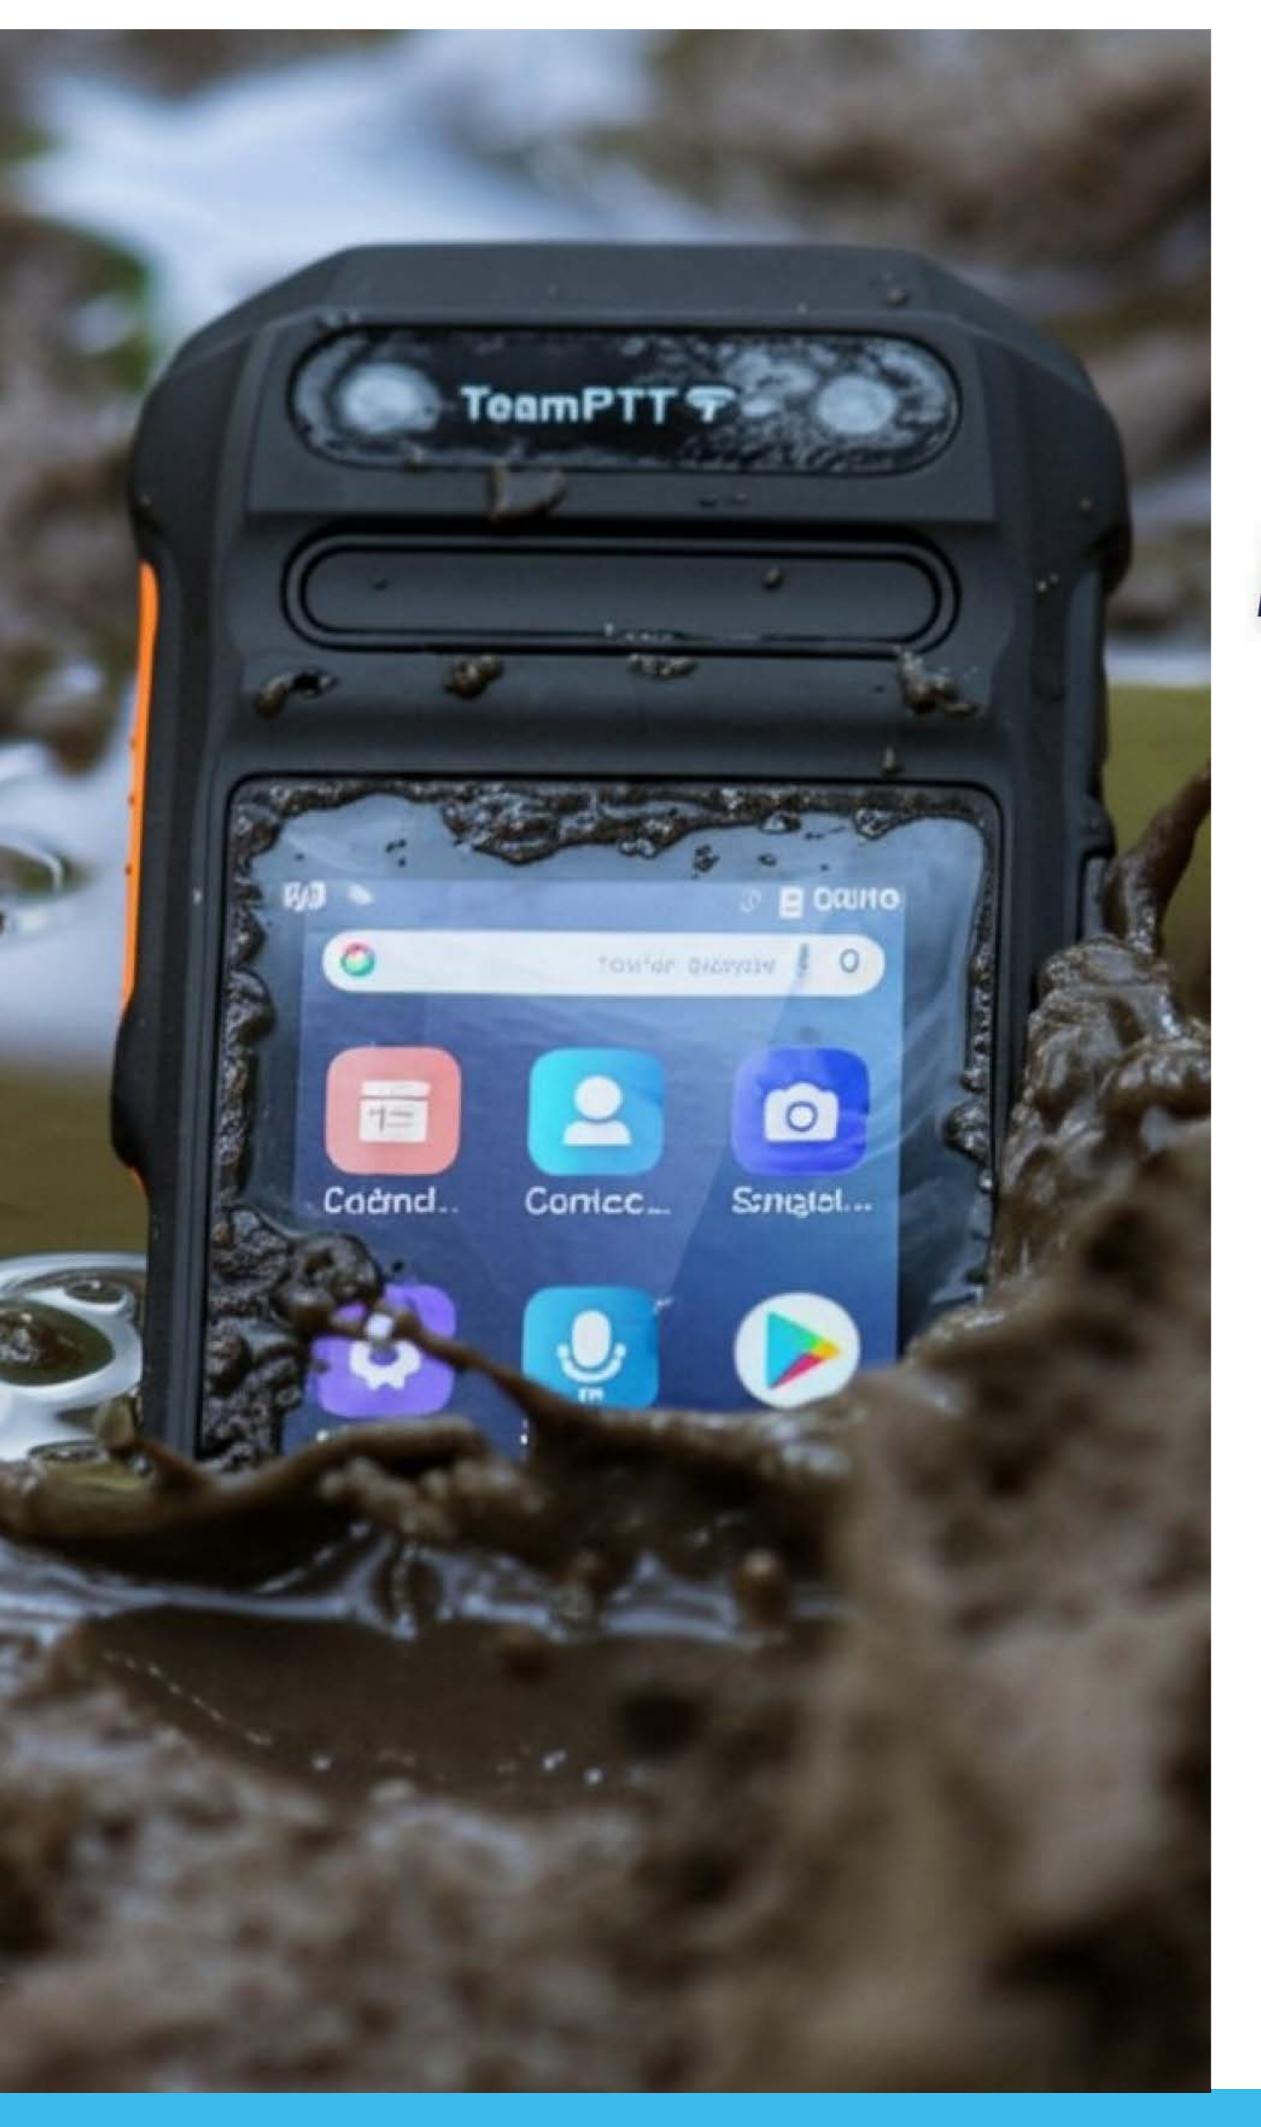

### **Reliable & durable**

IP67 rated for water and dust resistance

### 2.4 Inches Touch Screen LCD

Compare with the display of normal radios, the TD-G11 featured a high-resolution 2.4-inch large touch screen display, cell phone calling, messaging, logging in account, and so on, all operations can be done on the radio directly.