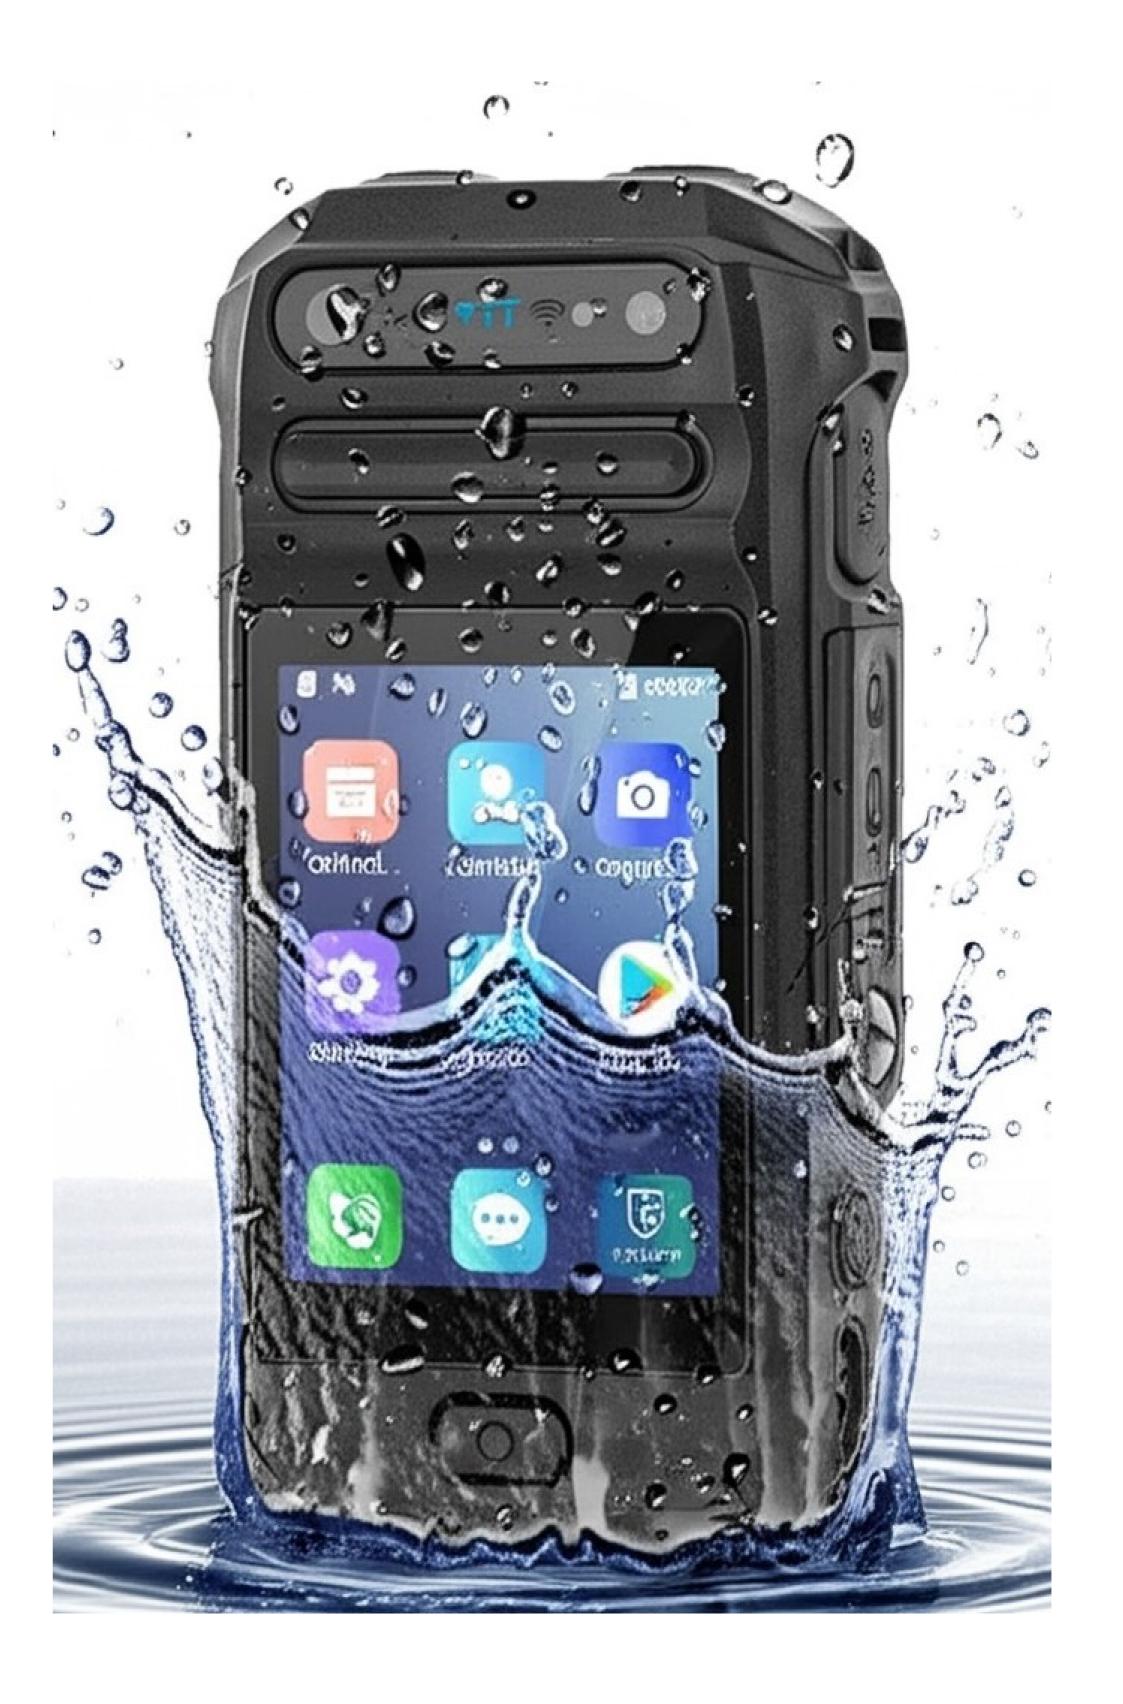

### **Reliable & durable**

IP67 rated for water and dust resistance

### 2.4 Inches Touch Screen LCD

Compare with the display of normal radios, the TD-G11 featured a high-resolution 2.4-inch large touch screen display, cell phone calling, messaging, logging in account, and so on, all operations can be done on the radio directly.