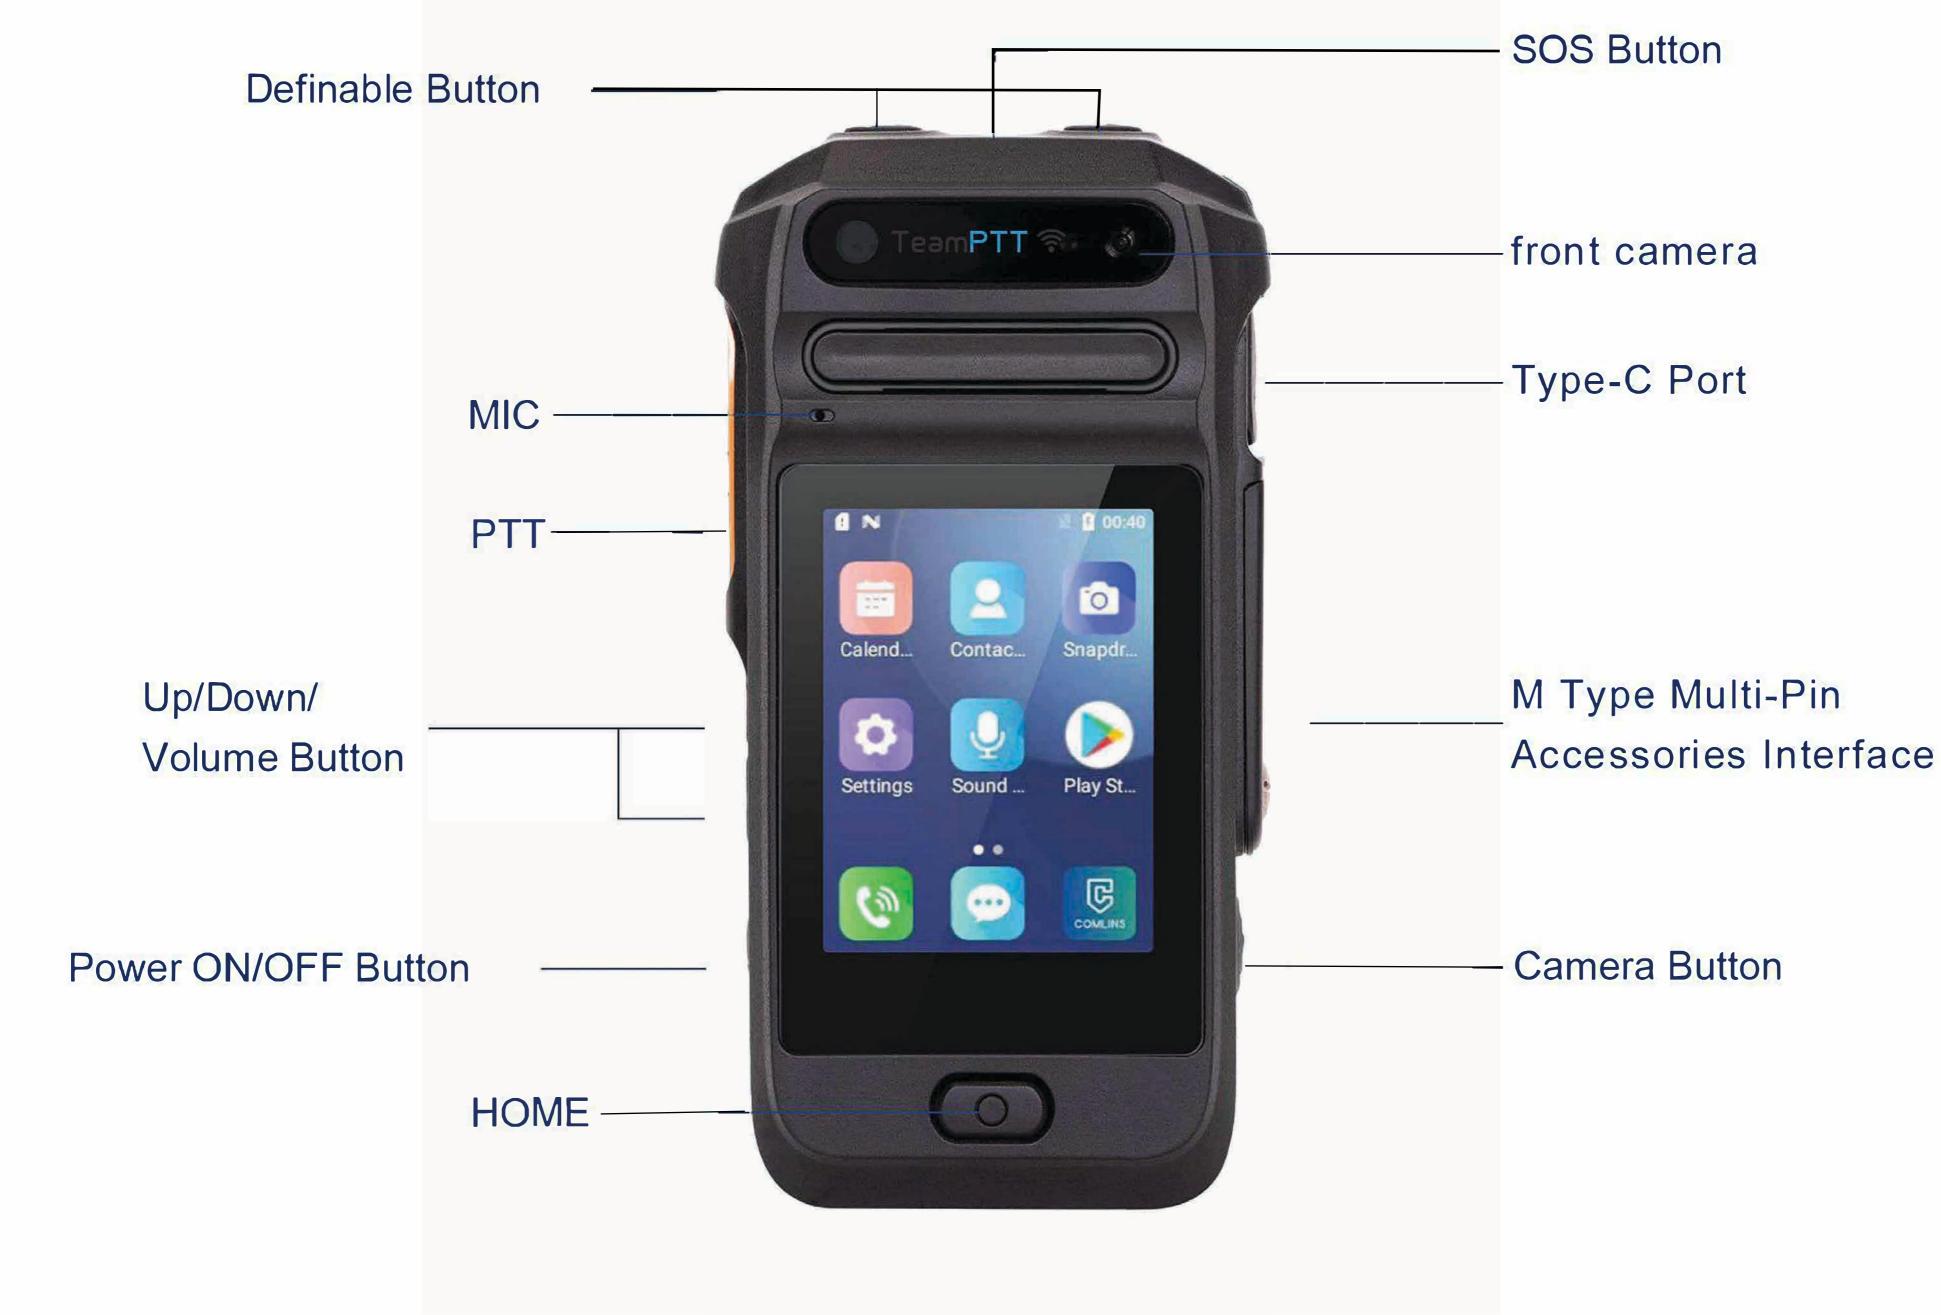

idual Call**









### 1+8G large memory storage



### **Extended memory up to 128G**



## Stun and Active (Depends on if your platform support this function or not)

Dispatcher can remotely stun (disable) or active (return to service) if the radio is lost or stolen



### **Reliable & durable**

IP67 rated for water and dust resistance



### High quality audio

Provides high-quality digital audio performance for individual calls, group calls, and emergency calls



### **PC Dispatcher**

Benefit from the large display, the TD-G11 is provided with the PC dispatcher function, it equals to you can use the TD-G11 as PC dispatcher, for example, checking other contacts' real time position, receiving SOS, receiving messages from others.



### TeamPTT 🛜

### **Machine Button Definition**



### Accessories

### **Standard Accessories**





Battery



Desktop Charger



**Power Adaptor** 



Hand Strip



Belt Clip

### **Optional Accessories**





Ear-Hook Earphone

Air-tube Earphone



**D-Shape Earphone** 



Microphone



6 Way Charger

### TeamPTT 🛜



### **Technical Sheet**

| System               | Android 7.1                                                                                                    |
|----------------------|----------------------------------------------------------------------------------------------------------------|
|                      |                                                                                                                |
| Network Version A    | LTE FDD: B1/B3/B5/B8LTE TDD: B38/B39/B40/B41TD-SCDMA: B34/B39