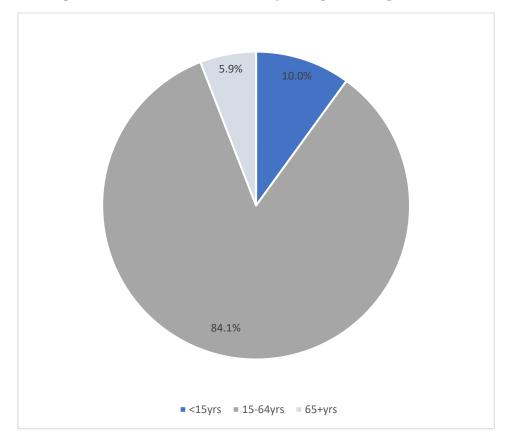

The ages of the visitors were categorized into three broad groups: those younger than 15 years who are regarded as children, those 15 to 64 years who are regarded as working age population, and those 65 years and older are considered retirees. The overall results show that **9,137** visitors (**10.0** percent) visitors were aged less than 15 years, **77,104** visitors (**84.1** percent) were aged 15 to 64 years, and **5,370** visitors (**5.9** percent) were aged 65 years and older (**Figure 3 & Table 5**).