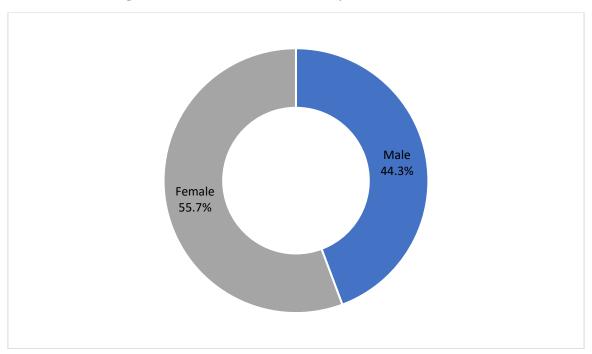

Table 4 and Figure 2 show that 40,596 visitors (44.3 percent) were male and 51,015 (55.7 percent) were female. The number of males and females increased by 22.4 and 50.6 percent, respectively, compared with November 2024.