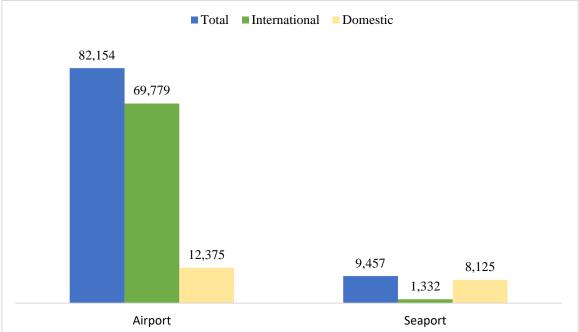

The data shows that in December 2024, **82,154** visitors, equivalent to **89.7** percent of the total visitors, entered through the Airport. **69,779** visitors entered by international flights and **12,375** by domestic flights. The remaining **9,457** visitors entered through the seaport, of whom **1,332** were entered by cruise ship and **8,125** were by sea ferry from Tanzania Mainland, as shown in **Figure 1** and **Table 2**.