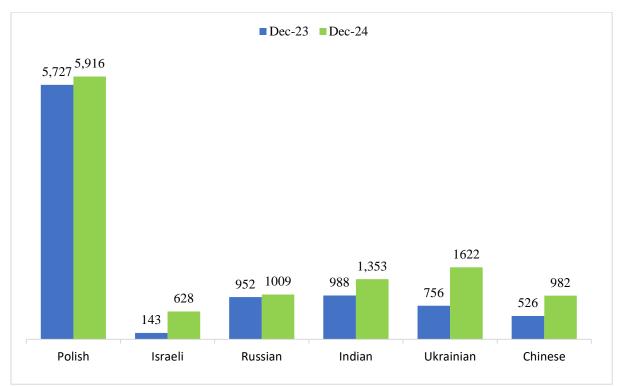

The number of visitors from emerging markets in December 2024 (Poland, India, Russia, Israel, China, and Ukraine) increased by **26.6** percent compared with the number of visitors recorded in December 2023. Other performances are shown in (**Figure 4 & Annex I**).

# Table 7: International Visitors' Nights and Estimated Bed Occupancy Rate, December2024

| Nationality | December 2023 | November2024 | December2024 | % Change<br>December 2024<br>and December 2023 | % Change<br>December 2024 and<br>November 2024 |
|-------------|---------------|--------------|--------------|------------------------------------------------|------------------------------------------------|
| Russian     | 952           | 928          | 1,009        | 6.0                                            | 8.7                                            |
| Polish      | 5,727         | 5,558        | 5,916        | 3.3                                            | 6.4                                            |
| Ukrainian   | 756           | 733          | 1,622        | 114.6                                          | 121.3                                          |
| Chinese     | 526           | 927          | 982          | 86.7                                           | 5.9                                            |
| Indian      | 988           | 869          | 1,353        | 36.9                                           | 55.7                                           |
| Israeli     | 143           | 293          | 628          | 339.2                                          | 114.3                                          |
| Total       | 9,092         | 9,308        | 11,510       | 26.6                                           | 23.7                                           |