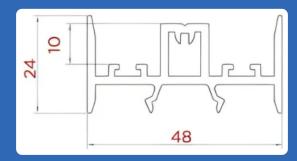

# PROFILE CHART SLIDING SYSTEMS - 55 SERIES

# 55

AST - 550 - F01 2 TRACK OUTER FRAME

AST - 550 - F02 2.5 TRACK OUTER FRAME

AST - 550 - F03 3 TRACK OUTER FRAME

AST - 550 - S01 WINDOW SASH

AST - 550 - M01 WINDOW BUG SCREEN SASH