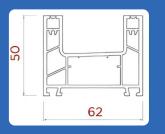

## **PROFILE CHART**

## SLIDING SYSTEMS - 62 SERIES

AST - 620 - F01 2 TRACK OUTER FRAME

AST - 620 - F02 2.5TRACK OUTER FRAME

AST - 620 - F03 3 TRACK OUTER FRAME

AST - 621 - FO3 MONO RAIL FRAME

AST - 621 - SO1 WINDOW SASH

AST - 621 - SO2 WINDOW SP SASH