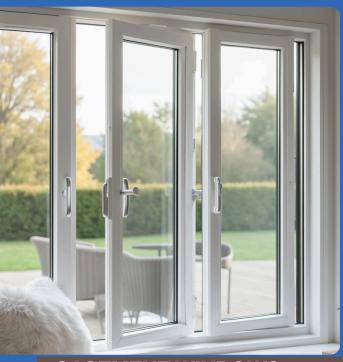

## **CASEMENT DOORS**

Astrapia's uPVC casement doors, ideal for gardens, terraces, or main entrances, feature multiple sashes and come in various colors. Expertly crafted for larger openings, they ensure security, insulation, and enhance your home's aesthetic appeal.

### **CASEMENT WINDOWS**

Astrapia's uPVC Casement Windows, ideal for gardens, terraces, or main entrances, feature multiple sashes and come in various colors. Expertly crafted for larger openings, they ensure security, insulation, and enhance your home's aesthetic appeal.