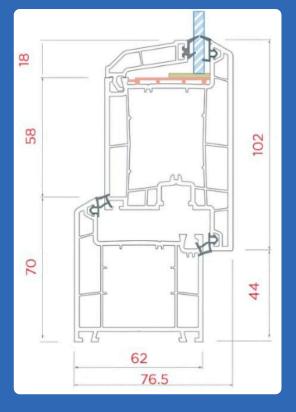

## **PROFILE CHART**

## SLIDING SYSTEMS - 62 SERIES

AST - 620 - F01 2 TRACK OUTER FRAME

AST - 620 - F02 2.5TRACK OUTER FRAME

AST - 620 - F03 3 TRACK OUTER FRAME

AST - 621 - FO3 MONO RAIL FRAME

AST - 621 - SO1 WINDOW SASH

AST - 621 - SO2 WINDOW SP SASH

AST - 621 - SO3 DOOR SASH

AST - 621 - TO1 T MULLION

AST - 620 -LINTERLOCK FOR WINDWO SASH

AST - 621 - LO2 INTERLOCK FOR DOOR SASH

AST - 620 - A01 INLINE SASH ADAPTER