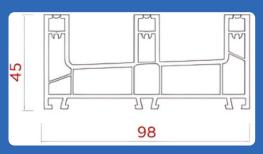

# PROFILE CHART SLIDING SYSTEMS - 55 SERIES

# 55

AST - 550 - F01 2 TRACK OUTER FRAME

AST - 550 - F02 2.5 TRACK OUTER FRAME

AST - 550 - F03 3 TRACK OUTER FRAME

AST - 550 - S01 WINDOW SASH

AST - 550 - M01 WINDOW BUG SCREEN SASH