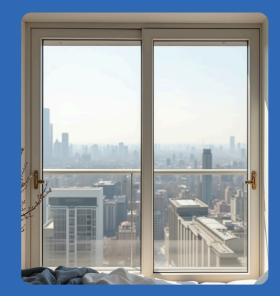

### **SLIDING DOORS**

Sliding doors have two or more sashes on tracks, allowing horizontal movement. The mechanism can slide left or right, with sliders at the top or bottom. Installed parallel to walls, they typically feature one fixed and one movable panel.

#### **SLIDING WINDOWS**

Astrapia's uPVC Sliding Windows have two or more sashes on tracks, allowing horizontal movement. The mechanism can slide left or right, with sliders at the top or bottom. Installed parallel to walls, they typically feature one fixed and one movable panel.