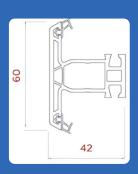

## **CASEMENT SYSTEMS - 55 SERIES**

AST - 551 - F01 WINDOW OUTER FRAME

AST - 551 - SO1 OUTWARD OPENING WINDOW SASH / T-MULLION