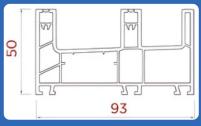

## **PROFILE CHART**

## SLIDING SYSTEMS - 62 SERIES

AST - 620 - F01 2 TRACK OUTER FRAME

AST - 620 - F02 2.5TRACK OUTER FRAME

AST - 620 - F03 3 TRACK OUTER FRAME

AST - 621 - FO3 MONO RAIL FRAME

AST - 621 - SO1 WINDOW SASH

AST - 621 - SO2 WINDOW SP SASH

AST - 621 - SO3 DOOR SASH

AST - 621 - TO1 T MULLION

AST - 620 -LINTERLOCK FOR WINDWO SASH

AST - 621 - LO2 INTERLOCK FOR DOOR SASH

AST - 620 - A01 INLINE SASH ADAPTER