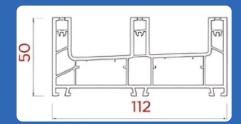

## **PROFILE CHART**

## CASEMENT SYSTEM - 62 SERIES

AST - 621 - F01 WINDOW OUTER FRAME

AST - 621 - FO2 DOOR OUTER FRAME

AST - 621 - SO2 OUTWARD OPENING WINDOWS SASH / T MULLION

AST - 621 - SO2 OUTWARD OPENING DOOR SASH

AST - 621 - SO4 INWARD OPENING DOOR SASH

AST - 621 - T01 T - MULLION

AST - 621 - TO2 Z - MULLION

AST - 621 - TO3 FLY MULLION