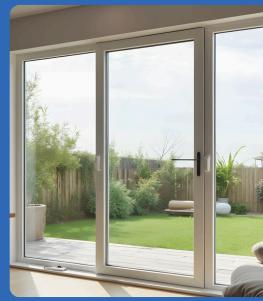

### **SLIDING DOORS**

Sliding doors have two or more sashes on tracks, allowing horizontal movement. The mechanism can slide left or right, with sliders at the top or bottom. Installed parallel to walls, they typically feature one fixed and one movable panel.

#### **SLIDING WINDOWS**

Astrapia's uPVC Sliding Windows have two or more sashes on tracks, allowing horizontal movement. The mechanism can slide left or right, with sliders at the top or bottom. Installed parallel to walls, they typically feature one fixed and one movable panel.