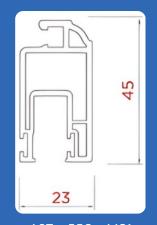

## **PROFILE CHART**

## SLIDING SYSTEMS - 62 SERIES

AST - 620 - F01 2 TRACK OUTER FRAME

AST - 620 - F02 2.5TRACK OUTER FRAME

AST - 620 - F03 3 TRACK OUTER FRAME

AST - 621 - FO3 MONO RAIL FRAME

AST - 621 - SO1 WINDOW SASH

AST - 621 - SO2 WINDOW SP SASH

AST - 621 - SO3 DOOR SASH

AST - 621 - TO1 T MULLION

AST - 620 -LINTERLOCK FOR WINDWO SASH

AST - 621 - LO2 INTERLOCK FOR DOOR SASH

AST - 620 - A01 INLINE SASH ADAPTER