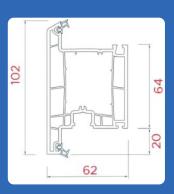

# PROFILE CHART SLIDING SYSTEMS - 55 SERIES

# 55

AST - 550 - F01 2 TRACK OUTER FRAME

AST - 550 - F02 2.5 TRACK OUTER FRAME

AST - 550 - F03 3 TRACK OUTER FRAME

AST - 550 - S01 WINDOW SASH

AST - 550 - M01 WINDOW BUG SCREEN SASH