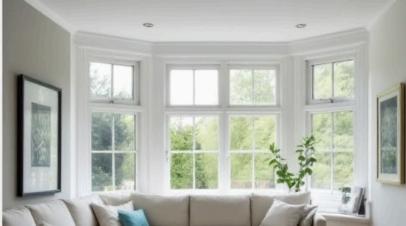

#### **BAY WINDOWS**

Astrapia's uPVC bay window combines three or more windows projecting outward from the main wall, adding elegance and functionality. They come in square, polygon, semi-hexagonal, or semi-octagonal shapes. Renowned for their sophisticated design, bay windows enhance any room's aesthetics.