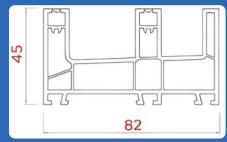

## **PROFILE CHART**

## CASEMENT SYSTEM - 62 SERIES

AST - 621 - F01 WINDOW OUTER FRAME

AST - 621 - FO2 DOOR OUTER FRAME

AST - 621 - SO2 OUTWARD OPENING WINDOWS SASH / T MULLION

AST - 621 - SO2 OUTWARD OPENING DOOR SASH

AST - 621 - SO4 INWARD OPENING DOOR SASH

AST - 621 - T01 T - MULLION

AST - 621 - TO2 Z - MULLION

AST - 621 - TO3 FLY MULLION