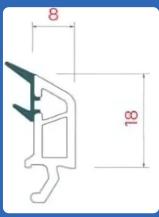

## **GLAZING SYSTEMS**

AST 181 - BO1 GLAZING BEAD :- 40MM

AST 181 - BO2 GLAZING BEAD :- 35MM

AST 181 - BO3 GLAZING BEAD :- 24MM

AST 181 - BO4 GLAZING BEAD :- 20MM

AST 181 - BO5 GLAZING BEAD :- 17MM

AST 181 - BO6 GLAZING BEAD :- 8MM