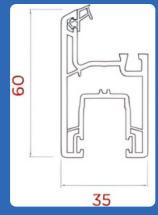

# **PROFILE CHART**

## **CASEMENT SYSTEMS - 55 SERIES**

AST - 551 - F01 WINDOW OUTER FRAME

AST - 551 - SO1 OUTWARD OPENING WINDOW SASH / T-MULLION