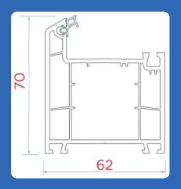

## **PROFILE CHART**

## SLIDING SYSTEMS - 62 SERIES

AST - 620 - F01 2 TRACK OUTER FRAME

AST - 620 - F02 2.5TRACK OUTER FRAME

AST - 620 - F03 3 TRACK OUTER FRAME

AST - 621 - FO3 MONO RAIL FRAME

AST - 621 - SO1 WINDOW SASH

AST - 621 - SO2 WINDOW SP SASH

AST - 621 - SO3 DOOR SASH

AST - 621 - TO1 T MULLION

AST - 620 -LINTERLOCK FOR WINDWO SASH

AST - 621 - LO2 INTERLOCK FOR DOOR SASH

AST - 620 - A01 INLINE SASH ADAPTER