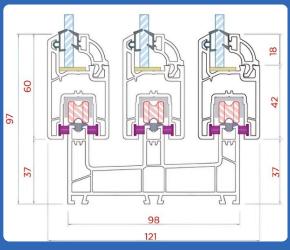

# PROFILE CHART SLIDING SYSTEMS - 55 SERIES

# 55

AST - 550 - F01 2 TRACK OUTER FRAME

AST - 550 - F02 2.5 TRACK OUTER FRAME

AST - 550 - F03 3 TRACK OUTER FRAME

AST - 550 - S01 WINDOW SASH

AST - 550 - M01 WINDOW BUG SCREEN SASH