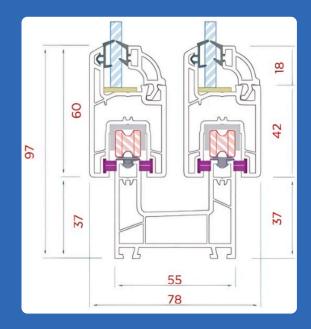

# PROFILE CHART SLIDING SYSTEMS - 55 SERIES

# 55

AST - 550 - F01 2 TRACK OUTER FRAME

AST - 550 - F02 2.5 TRACK OUTER FRAME

AST - 550 - F03 3 TRACK OUTER FRAME

AST - 550 - S01 WINDOW SASH

AST - 550 - M01 WINDOW BUG SCREEN SASH