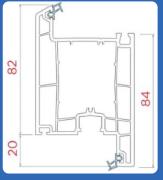

# **PROFILE CHART**

## **CASEMENT SYSTEMS - 55 SERIES**

AST - 551 - F01 WINDOW OUTER FRAME

AST - 551 - SO1 OUTWARD OPENING WINDOW SASH / T-MULLION