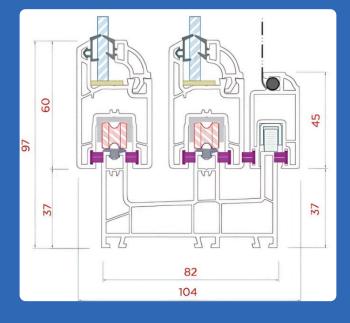

# PROFILE CHART SLIDING SYSTEMS - 55 SERIES

# 55

AST - 550 - F01 2 TRACK OUTER FRAME

AST - 550 - F02 2.5 TRACK OUTER FRAME

AST - 550 - F03 3 TRACK OUTER FRAME

AST - 550 - S01 WINDOW SASH

AST - 550 - M01 WINDOW BUG SCREEN SASH