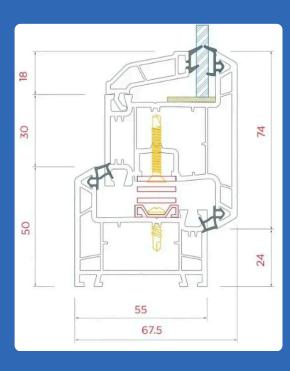

## The ASTRAPIA Advantage:

Astrapia's UPVC range provides an efficient solution for your building requirements. Its streamlined design prevents rainwater infiltration, while the innovative cavity structure optimizes heat retention and sound insulation. Additionally, the V-groove between the glazing bead and window sash simplifies glass installation and removal, ensuring ease and flexibility.

The sleek, streamlined profile offers a refined yet elegant aesthetic.

The 20 mm groove provides a secure and stable glass installation, effectively enhancing heat resistance and offering superior noise insulation.

The V-groove between the glazing bead and window sash facilitates easy glass installation and removal, ensuring a smooth and efficient process.

The premium formula guarantees a flawless surface with a natural luster, coupled with excellent resistance to weathering.

The double-draining through ensures the profile can be opened in either direction, inward or outward, for enhanced versatility and functionality.

The 2.5mm-thick, three-chamber sash delivers superior heat retention and energy efficiency.

The 2.45mm thick, three-chamber profile offers enhanced heat retention and superior noise insulation.

The 1.5 mm high-quality galvanized steel significantly enhances the profile's strength and durability.

The Japan-imported hardware notches are expertly crafted to fit a variety of both local and global fittings, with a specially positioned notch for the friction hinge ensuring exceptional precision and performance.