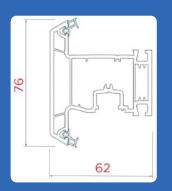

## **PROFILE CHART**

## CASEMENT SYSTEM - 62 SERIES

AST - 621 - F01 WINDOW OUTER FRAME

AST - 621 - FO2 DOOR OUTER FRAME

AST - 621 - SO2 OUTWARD OPENING WINDOWS SASH / T MULLION

AST - 621 - SO2 OUTWARD OPENING DOOR SASH

AST - 621 - SO4 INWARD OPENING DOOR SASH

AST - 621 - T01 T - MULLION

AST - 621 - TO2 Z - MULLION

AST - 621 - TO3 FLY MULLION