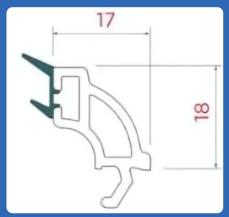

## **PROFILE CHART**

## SLIDING SYSTEMS - 62 SERIES

AST - 620 - F01 2 TRACK OUTER FRAME

AST - 620 - F02 2.5TRACK OUTER FRAME

AST - 620 - F03 3 TRACK OUTER FRAME

AST - 621 - FO3 MONO RAIL FRAME

AST - 621 - SO1 WINDOW SASH

AST - 621 - SO2 WINDOW SP SASH

AST - 621 - SO3 DOOR SASH

AST - 621 - TO1 T MULLION

AST - 620 -LINTERLOCK FOR WINDWO SASH

AST - 621 - LO2 INTERLOCK FOR DOOR SASH

AST - 620 - A01 INLINE SASH ADAPTER