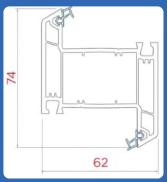

## **PROFILE CHART**

## CASEMENT SYSTEM - 62 SERIES

AST - 621 - F01 WINDOW OUTER FRAME

AST - 621 - FO2 DOOR OUTER FRAME

AST - 621 - SO2 OUTWARD OPENING WINDOWS SASH / T MULLION

AST - 621 - SO2 OUTWARD OPENING DOOR SASH

AST - 621 - SO4 INWARD OPENING DOOR SASH

AST - 621 - T01 T - MULLION

AST - 621 - TO2 Z - MULLION

AST - 621 - TO3 FLY MULLION