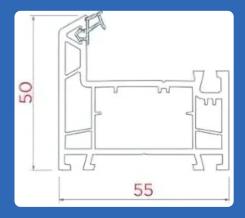

# PROFILE CHART SLIDING SYSTEMS - 55 SERIES

# 55

AST - 550 - F01 2 TRACK OUTER FRAME

AST - 550 - F02 2.5 TRACK OUTER FRAME

AST - 550 - F03 3 TRACK OUTER FRAME

AST - 550 - S01 WINDOW SASH

AST - 550 - M01 WINDOW BUG SCREEN SASH