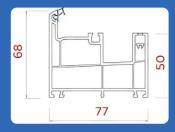

# PROFILE CHART SLIDING SYSTEMS - 55 SERIES

# 55

AST - 550 - F01 2 TRACK OUTER FRAME

AST - 550 - F02 2.5 TRACK OUTER FRAME

AST - 550 - F03 3 TRACK OUTER FRAME

AST - 550 - S01 WINDOW SASH

AST - 550 - M01 WINDOW BUG SCREEN SASH