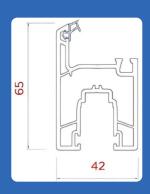

## CASEMENT SYSTEM - 62 SERIES

AST - 621 - F01 WINDOW OUTER FRAME

AST - 621 - FO2 DOOR OUTER FRAME

AST - 621 - SO2 OUTWARD OPENING WINDOWS SASH / T MULLION

AST - 621 - SO2 OUTWARD OPENING DOOR SASH

AST - 621 - SO4 INWARD OPENING DOOR SASH

AST - 621 - T01 T - MULLION

AST - 621 - TO2 Z - MULLION

AST - 621 - TO3 FLY MULLION