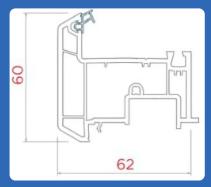

# PROFILE CHART SLIDING SYSTEMS - 55 SERIES

# 55

AST - 550 - F01 2 TRACK OUTER FRAME

AST - 550 - F02 2.5 TRACK OUTER FRAME

AST - 550 - F03 3 TRACK OUTER FRAME

AST - 550 - S01 WINDOW SASH

AST - 550 - M01 WINDOW BUG SCREEN SASH