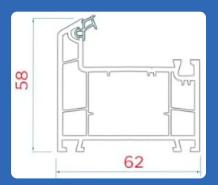

## The ASTRAPIA Advantage:

Astrapia's UPVC range provides an efficient solution for your building requirements. Its streamlined design prevents rainwater infiltration, while the innovative cavity structure optimizes heat retention and sound insulation. Additionally, the V-groove between the glazing bead and window sash simplifies glass installation and removal, ensuring ease and flexibility.

The sleek, streamlined profile offers a refined yet elegant aesthetic.

The 20 mm groove provides a secure and stable glass installation, effectively enhancing heat resistance and offering superior noise insulation.

The V-groove between the glazing bead and window sash facilitates easy glass installation and removal, ensuring a smooth and efficient process.

The premium formula guarantees a flawless surface with a natural luster, coupled with excellent resistance to weathering.

The double-draining through ensures the profile can be opened in either direction, inward or outward, for enhanced versatility and functionality.

The 2.5mm-thick, three-chamber sash delivers superior heat retention and energy efficiency.

The 2.45mm thick, three-chamber profile offers enhanced heat retention and superior noise insulation.

The 1.5 mm high-quality galvanized steel significantly enhances the profile's strength and durability.

The Japan-imported hardware notches are expertly crafted to fit a variety of both local and global fittings, with a specially positioned notch for the friction hinge ensuring exceptional precision and performance.