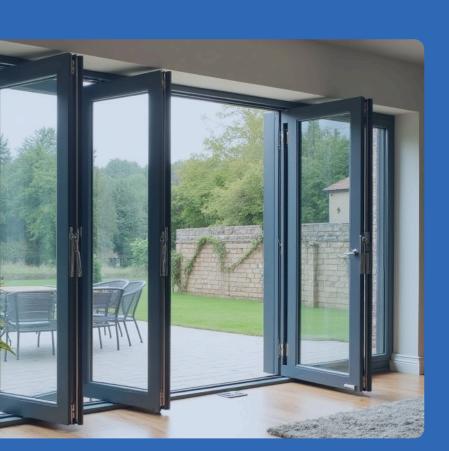

## **SLIDE & FOLD DOORS**

uPVC bi-fold sliding doors by Astrapia enhance your home with a sleek, contemporary look, maximizing usable space. These precision-crafted doors are perfect for any lounge, kitchen, or dining area, offering an artistic way to open up your house.