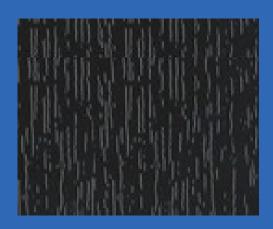

#### LANCE-BLACK

Make a bold statement with the striking elegance of Astrapia's' Lance-Black finish. This deep, sophisticated hue adds a touch of modernity and luxury to any space, creating a stunning contrast that highlights architectural features and interior decor. The Lance-Black colour seamlessly blends with contemporary and classic styles, exuding a sense of refinement and timeless appeal. Crafted with precision, Astrapia's' Lance-Black windows offer not only aesthetic excellence but also exceptional durability and performance. Choose Astrapia's Lance-Black for a look that is both dramatic and enduring, ensuring your space remains stylish and chic.