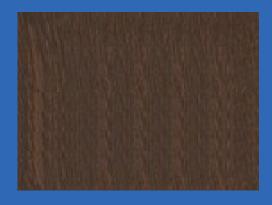

#### **DONIN-OAK**

Elevate your space with the natural warmth and charm of Astrapia's Donin–Oak finish. This rich, golden hue brings a touch of nature indoors, creating a welcoming and timeless atmosphere. The Donin–Oak color beautifully complements a variety of interior styles, from classic to contemporary, adding an element of elegance and refinement. Astrapia's commitment to craftsmanship ensures that each window not only enhances the aesthetic appeal of your home but also provides exceptional durability and performance. Choose Donin–Oak for a blend of natural beauty and superior quality.