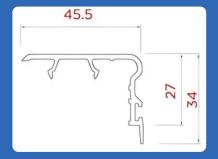

## **PROFILE CHART**

## CASEMENT SYSTEM - 62 SERIES

AST - 621 - F01 WINDOW OUTER FRAME

AST - 621 - FO2 DOOR OUTER FRAME

AST - 621 - SO2 OUTWARD OPENING WINDOWS SASH / T MULLION

AST - 621 - SO2 OUTWARD OPENING DOOR SASH

AST - 621 - SO4 INWARD OPENING DOOR SASH

AST - 621 - T01 T - MULLION

AST - 621 - TO2 Z - MULLION

AST - 621 - TO3 FLY MULLION