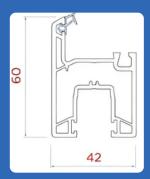

## SLIDING SYSTEMS - 62 SERIES

AST - 620 - F01 2 TRACK OUTER FRAME

AST - 620 - F02 2.5TRACK OUTER FRAME

AST - 620 - F03 3 TRACK OUTER FRAME

AST - 621 - FO3 MONO RAIL FRAME

AST - 621 - SO1 WINDOW SASH

AST - 621 - SO2 WINDOW SP SASH

AST - 621 - SO3 DOOR SASH

AST - 621 - TO1 T MULLION

AST - 620 -LINTERLOCK FOR WINDWO SASH

AST - 621 - LO2 INTERLOCK FOR DOOR SASH

AST - 620 - A01 INLINE SASH ADAPTER