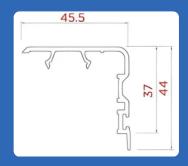

## **PROFILE CHART**

## SLIDING SYSTEMS - 62 SERIES

AST - 620 - F01 2 TRACK OUTER FRAME

AST - 620 - F02 2.5TRACK OUTER FRAME

AST - 620 - F03 3 TRACK OUTER FRAME

AST - 621 - FO3 MONO RAIL FRAME

AST - 621 - SO1 WINDOW SASH

AST - 621 - SO2 WINDOW SP SASH

AST - 621 - SO3 DOOR SASH

AST - 621 - TO1 T MULLION

AST - 620 -LINTERLOCK FOR WINDWO SASH

AST - 621 - LO2 INTERLOCK FOR DOOR SASH

AST - 620 - A01 INLINE SASH ADAPTER