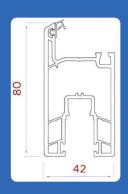

# 55

AST - 550 - F01 2 TRACK OUTER FRAME

AST - 550 - F02 2.5 TRACK OUTER FRAME

AST - 550 - F03 3 TRACK OUTER FRAME

AST - 550 - S01 WINDOW SASH

AST - 550 - M01 WINDOW BUG SCREEN SASH