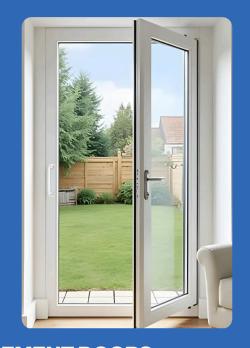

## **CASEMENT DOORS**

Astrapia's uPVC casement doors, ideal for gardens, terraces, or main entrances, feature multiple sashes and come in various colors. Expertly crafted for larger openings, they ensure security, insulation, and enhance your home's aesthetic appeal.

### **CASEMENT WINDOWS**

Astrapia's uPVC Casement Windows, ideal for gardens, terraces, or main entrances, feature multiple sashes and come in various colors. Expertly crafted for larger openings, they ensure security, insulation, and enhance your home's aesthetic appeal.