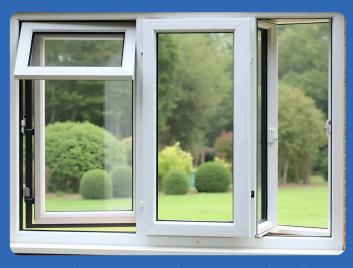

### **CASEMENT WINDOWS**

Astrapia's uPVC Casement Windows, ideal for gardens, terraces, or main entrances, feature multiple sashes and come in various colors. Expertly crafted for larger openings, they ensure security, insulation, and enhance your home's aesthetic appeal.

#### **COMBINATION WINDOWS**

Astrapia's uPVC Combination windows blend casement, fixed, and sliding elements, offering design flexibility. Tailor them to your needs, enhancing functionality, insulation, and aesthetics. Perfect for versatile living spaces, they provide a stylish and efficient solution.