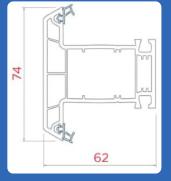

## **PROFILE CHART**

## SLIDING SYSTEMS - 62 SERIES

AST - 620 - F01 2 TRACK OUTER FRAME

AST - 620 - F02 2.5TRACK OUTER FRAME

AST - 620 - F03 3 TRACK OUTER FRAME

AST - 621 - FO3 MONO RAIL FRAME

AST - 621 - SO1 WINDOW SASH

AST - 621 - SO2 WINDOW SP SASH

AST - 621 - SO3 DOOR SASH

AST - 621 - TO1 T MULLION

AST - 620 -LINTERLOCK FOR WINDWO SASH

AST - 621 - LO2 INTERLOCK FOR DOOR SASH

AST - 620 - A01 INLINE SASH ADAPTER