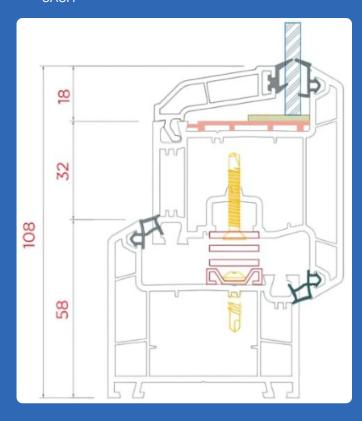

## The ASTRAPIA Advantage:

Astrapia's UPVC range provides an efficient solution for your building requirements. Its streamlined design prevents rainwater infiltration, while the innovative cavity structure optimizes heat retention and sound insulation. Additionally, the V-groove between the glazing bead and window sash simplifies glass installation and removal, ensuring ease and flexibility.

The sleek, streamlined profile offers a refined yet elegant aesthetic.

The 20 mm groove provides a secure and stable glass installation, effectively enhancing heat resistance and offering superior noise insulation.

The V-groove between the glazing bead and window sash facilitates easy glass installation and removal, ensuring a smooth and efficient process.

The premium formula guarantees a flawless surface with a natural luster, coupled with excellent resistance to weathering.

The double-draining through ensures the profile can be opened in either direction, inward or outward, for enhanced versatility and functionality.

The 2.5mm-thick, three-chamber sash delivers superior heat retention and energy efficiency.

The 2.45mm thick, three-chamber profile offers enhanced heat retention and superior noise insulation.

The 1.5 mm high-quality galvanized steel significantly enhances the profile's strength and durability.

The Japan-imported hardware notches are expertly crafted to fit a variety of both local and global fittings, with a specially positioned notch for the friction hinge ensuring exceptional precision and performance.