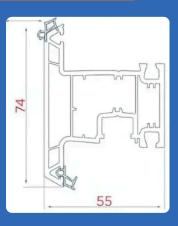

# PROFILE CHART SLIDING SYSTEMS - 55 SERIES

## **CASEMENT SYSTEMS - 55 SERIES**

AST - 551 - F01 WINDOW OUTER FRAME

AST - 551 - SO1 OUTWARD OPENING WINDOW SASH / T-MULLION