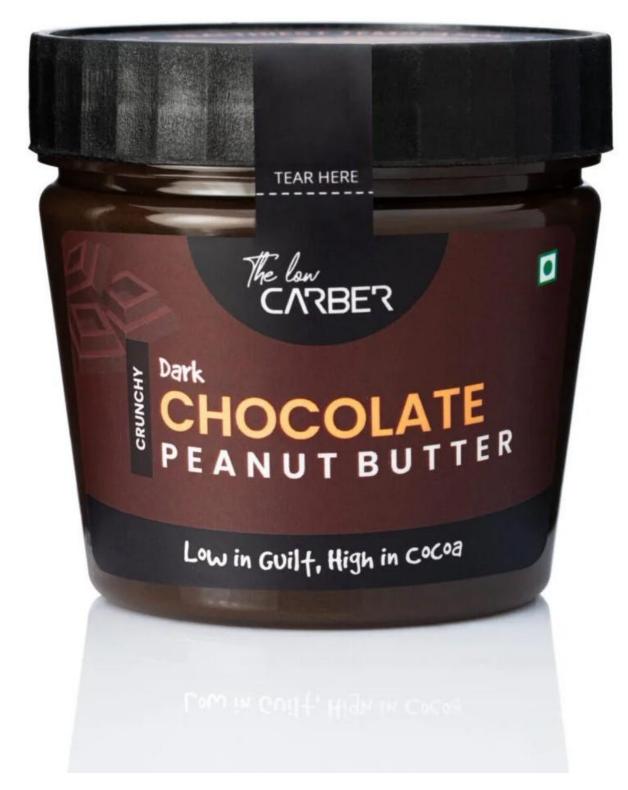

#### **AURISTE**

TLC IS A HEALTH
SUPPLEMENTS BRAND

#### THE LOW CARBER

GIKDEN FEATHERS IS A SUSTAINABLE AND ECO FRIENDLY CLOTHING BRAND