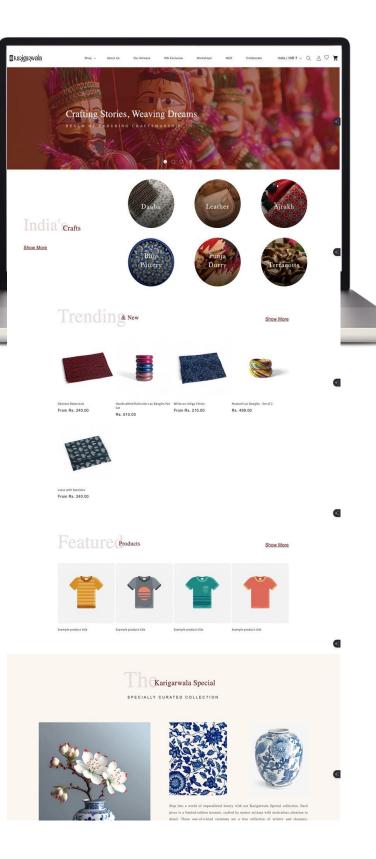

Built a stylish, eco-friendly website for Golden Feather— where sustainable fashion meets modern elegance

"Designed a vibrant, userfriendly site for Karigarwala celebrating Indian crafts with every click