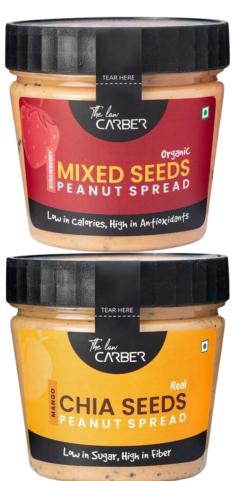

## BRANDING DESIGN

Packaging Design + other collaterals

THE LOW CARBER

LOGO & PACKAGING DESIGN

LOW CARBER IS AN ORGANIC FITNESS SUPPLEMENTS BRAND

#### **AURISTE**

TLC IS A HEALTH
SUPPLEMENTS BRAND

#### THE LOW CARBER

GIKDEN FEATHERS IS A SUSTAINABLE AND ECO FRIENDLY CLOTHING BRAND