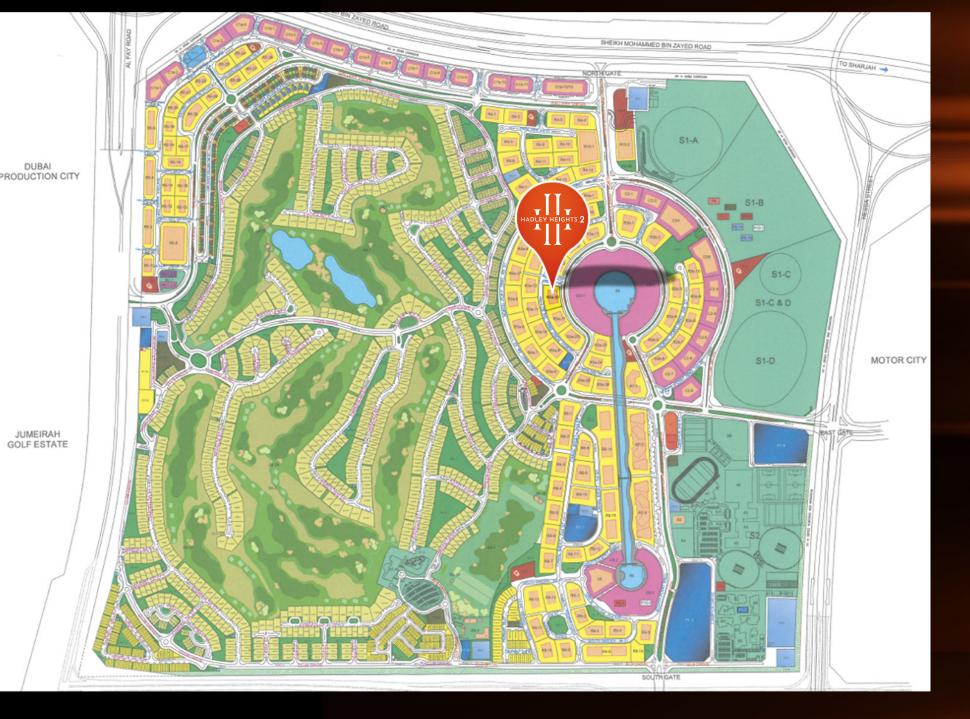

# HADLEY HEIGHTS 2

VITALITY EDITION

CANAL RESIDENCES

- Ground Floor
- 4 Podium Levels
- 20 Residential Floors
- Roof Top

## HADLEY HEIGHTS 2

VITALITY EDITION

CANAL RESIDENCES

# HADLEY HEIGHTS 2

VITALITY EDITION

CANAL RESIDENCES