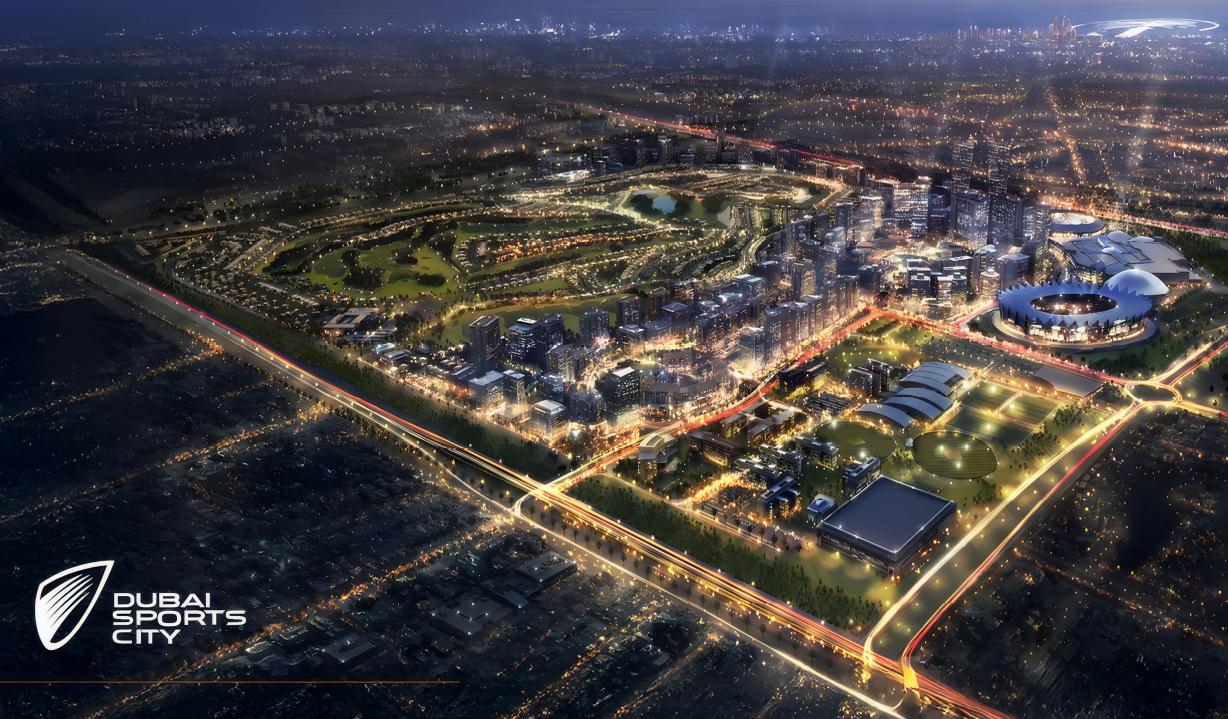

DUBAI SPORTS CITY

# HADLEY HEIGHTS 2

VITALITY EDITION

CANAL RESIDENCES









- Ground Floor
- 4 Podium Levels
- 20 Residential Floors
- Roof Top





#### COMMUNITY AMENITIES

- WORLD-CLASS SPORTS FACILITIES
- AMENITIES WITHIN REACH
- TOP-TIER EDUCATIONAL INSTITUTIONS
- FAMILY LIVING
- PRIME CONNECTIVITY
- NEW METRO LINE
- LIVABLE COMMUNITY
- URBAN CONVENIENCE

#### PREMIUM LOCATION

#### LOCATION MAP















STRATEGICALLY
LOCATED
EXCEPTIONALLY
CONNECTED



### WATERFRONT CANAL VIEWS

DUBAI SPORTS CITY

## HADLEY HEIGHTS 2

VITALITY EDITION

CANAL RESIDENCES



#### DUBAI METRO LINES MUHAISNAH INTERNATIONAL CIT Y CURRENT DUBAI METRO LINES LINE 2 NAD AL SHEBA ACADEMIC CIT Y THE VILL A AL BARSHA DAMAC HILLS JUMEIRAH VILL AGE CIRCLE UPCOMING DUBAI METRO LINES DUBAI SPORTS CIT Y LINE 5 LINE 6 AL MAK TOUM INTERNATIONAL AIRPORT GHANTOOT (

#### COMMUNITY ATT