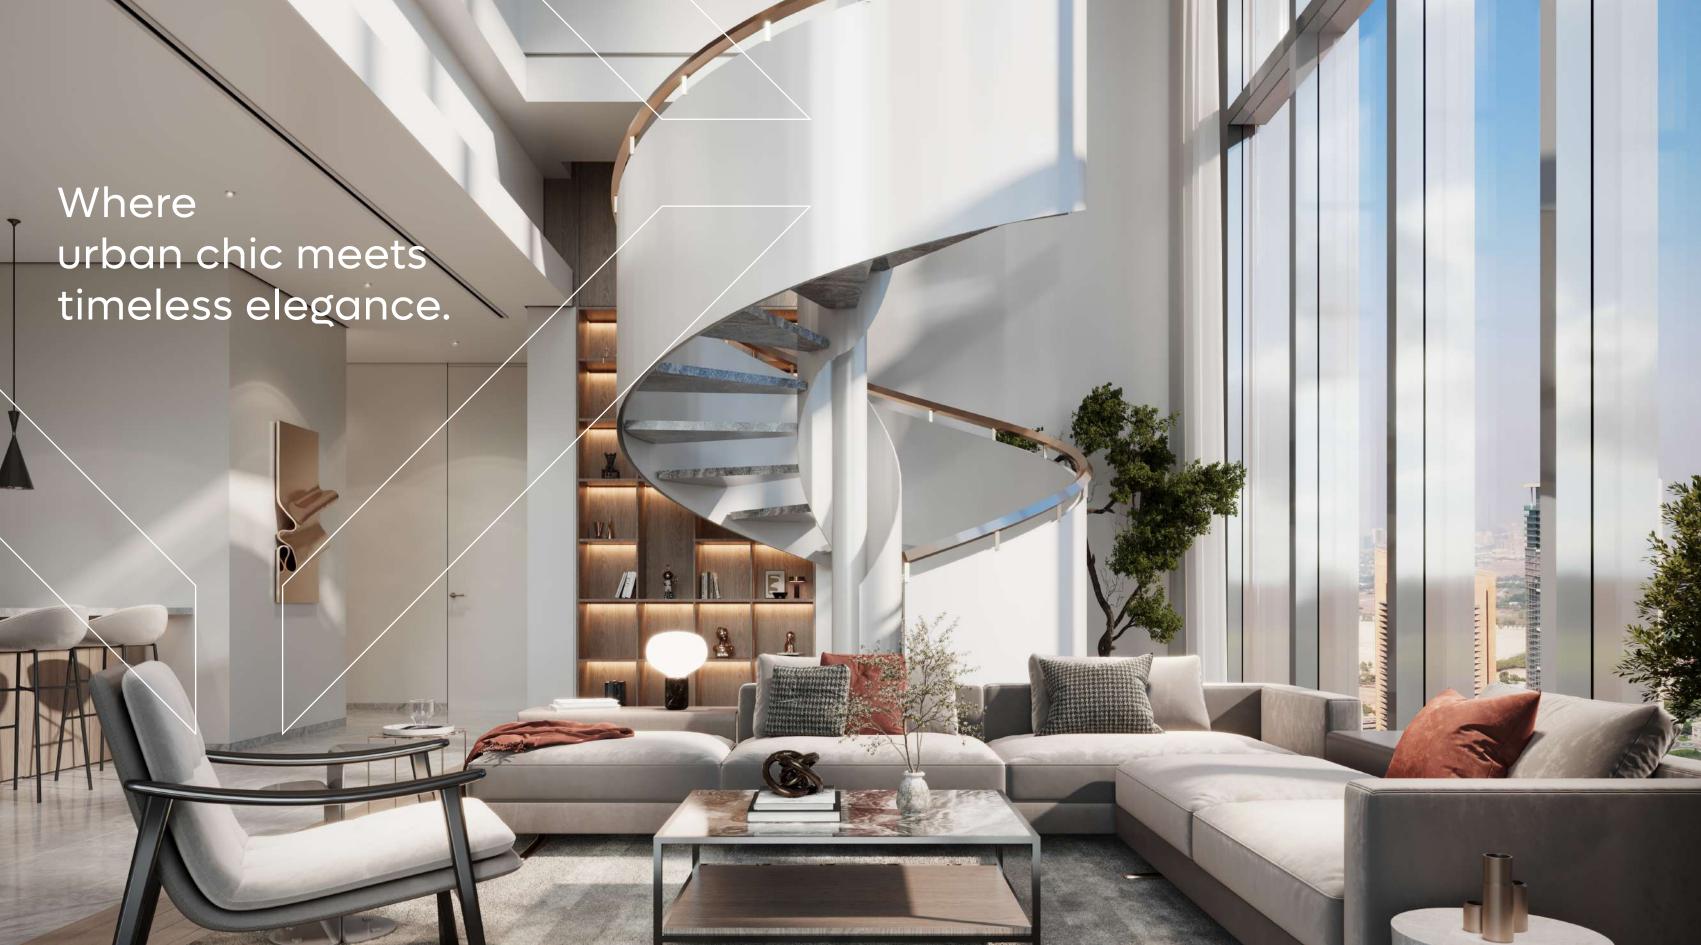

Step into a world where exceptional living has been raised a notch higher.

DIFC Heights Tower redefines contemporary style, blending sophistication with functionality. Residents are greeted by a grand double-height entrance and welcomed into a realm of luxury and refinement.

This impeccably designed development offers 366 exclusive residences, ranging from spacious 1-bedroom apartments at 871.10 sq. ft. to stunning 4-bedroom duplexes spanning 3,617.59 sq. ft. Every residence reflects a seamless fusion of high-end contemporary design and modern amenities, tailored to meet the lifestyle aspirations of those who seek distinction in the heart of Dubai.