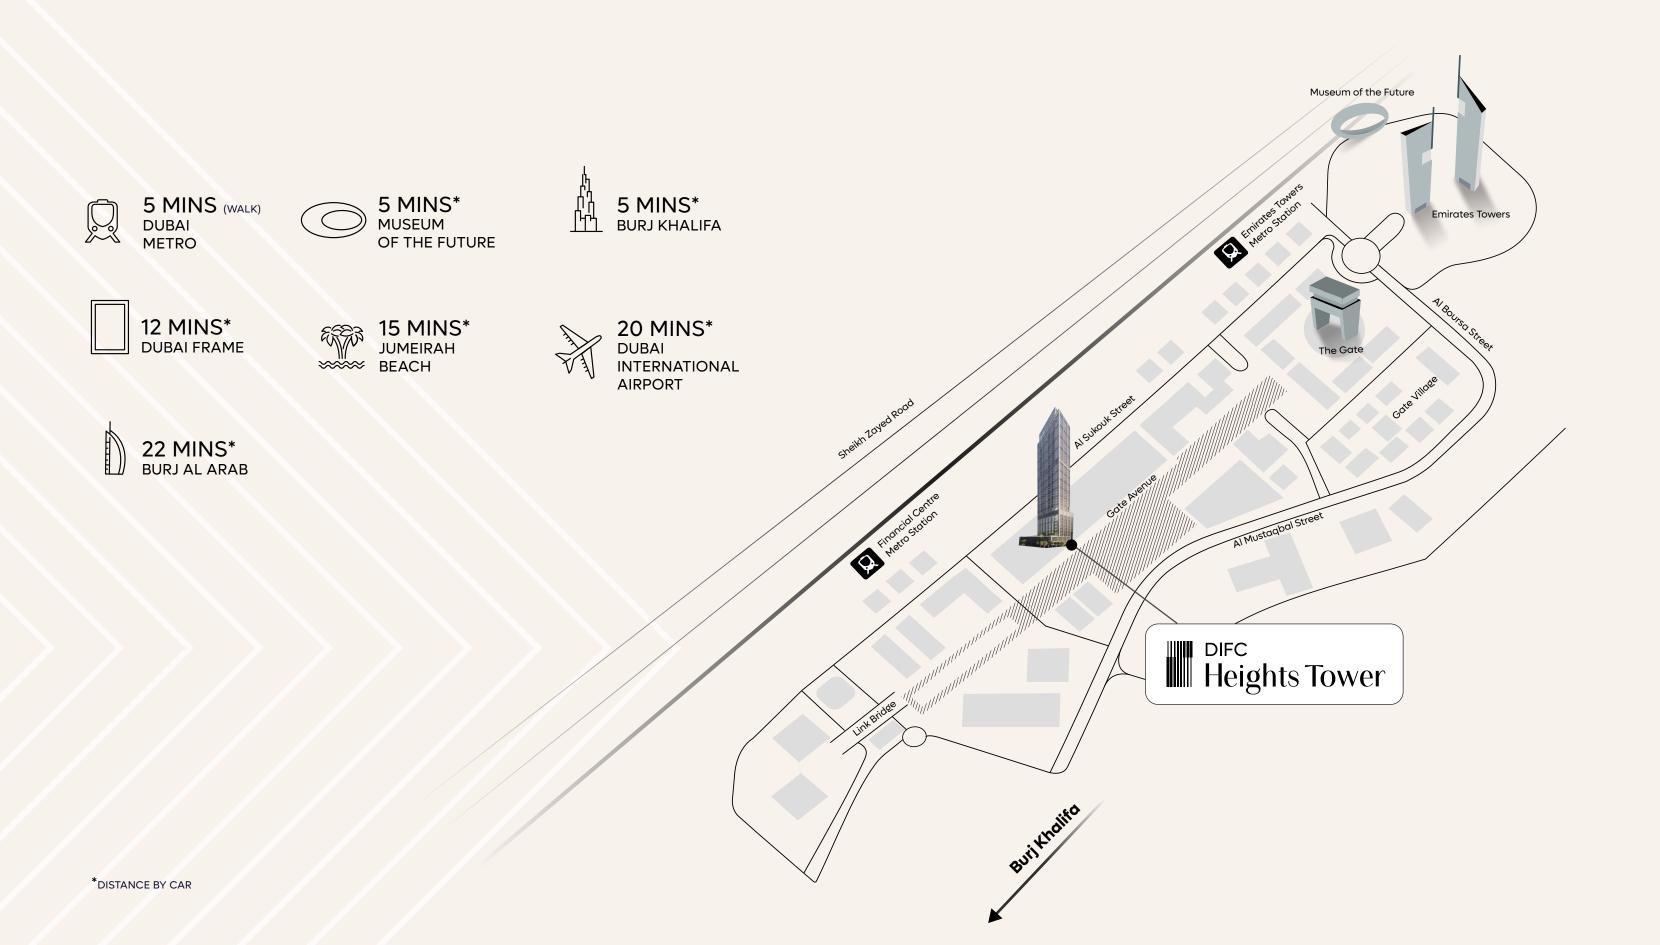

d retail spaces, DIFC Heights Tower caters to the growing demand for premium living and working within DIFC. Thoughtfully designed to integrate with surrounding spaces, the tower offers direct access to Gate Avenue through both the ground and podium levels, ensuring seamless connectivity to DIFC's vibrant retail and lifestyle hub.

## **BUILDING CONFIGURATION**

| Number of Floors            | G+47                                  |
|-----------------------------|---------------------------------------|
| Residential Floors          | 32                                    |
| Product Types               | 1 - 3 Beds, 3BRs Duplex & 4BRs Duplex |
| Commercial Floors           | 7                                     |
| Expected Date of Completion | Q4 2029                               |











Step into a world where exceptional living has been raised a notch higher.

DIFC Heights Tower redefines contemporary style, blending sophistication with functionality. Residents are greeted by a grand double-height entrance and welcomed into a realm of luxury and refinement.

This impeccably designed development offers 366 exclusive residences, ranging from spacious 1-bedroom apartments at 871.10 sq. ft. to stunning 4-bedroom duplexes spanning 3,617.59 sq. ft. Every residence reflects a seamless fusion of high-end contemporary design and modern amenities, tailored to meet the lifestyle aspirations of those who seek distinction in the heart of Dubai.

| 1BR        | 871.10 sq. ft.   | 184 units |
|------------|------------------|-----------|
| 2BR        | 1,436.99 sq. ft. | 118 un