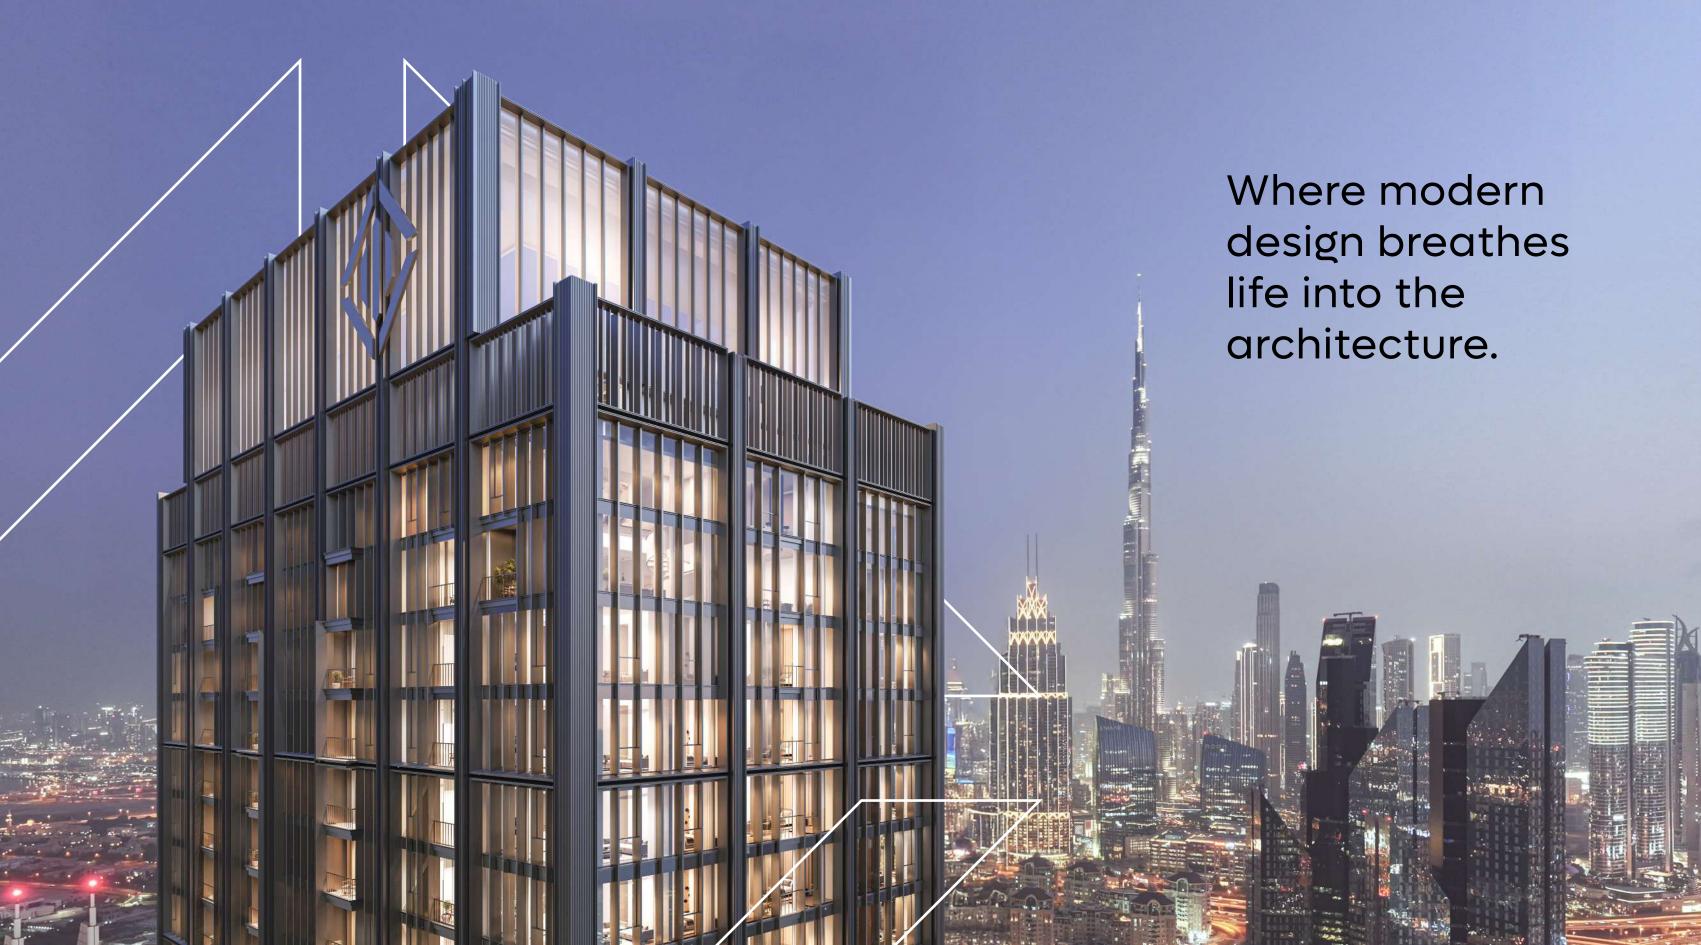

Set in the bustling heart of the financial centre, DIFC Heights Tower is a mixed-use landmark that seamlessly blends upscale residences with dynamic commercial spaces, redefining the future of living. Featuring 366 exclusive residences, modern offices and retail spaces, DIFC Heights Tower caters to the growing demand for premium living and working within DIFC. Thoughtfully designed to integrate with surrounding spaces, the tower offers direct access to Gate Avenue through both the ground and podium levels, ensuring seamless connectivity to DIFC's vibrant retail and lifestyle hub.

## **BUILDING CONFIGURATION**

| Number of Floors            | G+47                                  |
|-----------------------------|---------------------------------------|
| Residential Floors          | 32                                    |
| Product Types               | 1 - 3 Beds, 3BRs Duplex & 4BRs Duplex |
| Commercial Floors           | 7                                     |
| Expected Date of Completion | Q4 2029                               |