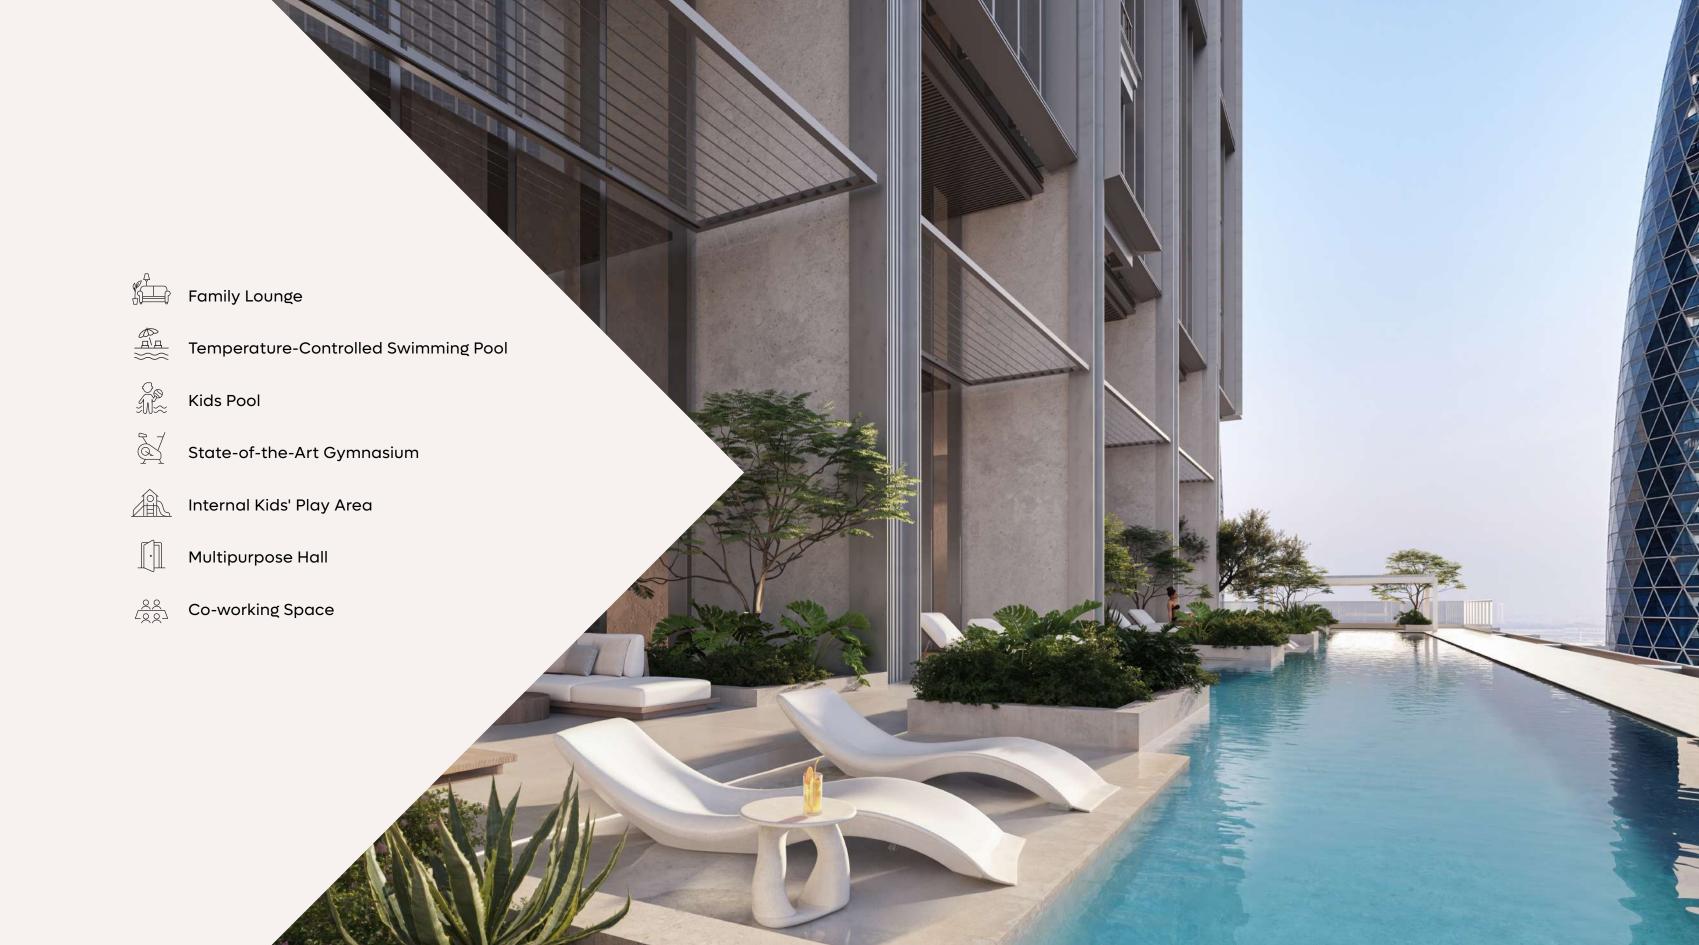

Set in the bustling heart of the financial centre, DIFC Heights Tower is a mixed-use landmark that seamlessly blends upscale residences with dynamic commercial spaces, redefining the future of living. Featuring 366 exclusive residences, modern offices and retail spaces, DIFC Heights Tower caters to the growing demand for premium living and working within DIFC. Thoughtfully designed to integrate with surrounding spaces, the tower offers direct access to Gate Avenue through both the ground and podium levels, ensuring seamless connectivity to DIFC's vibrant retail and lifestyle hub.