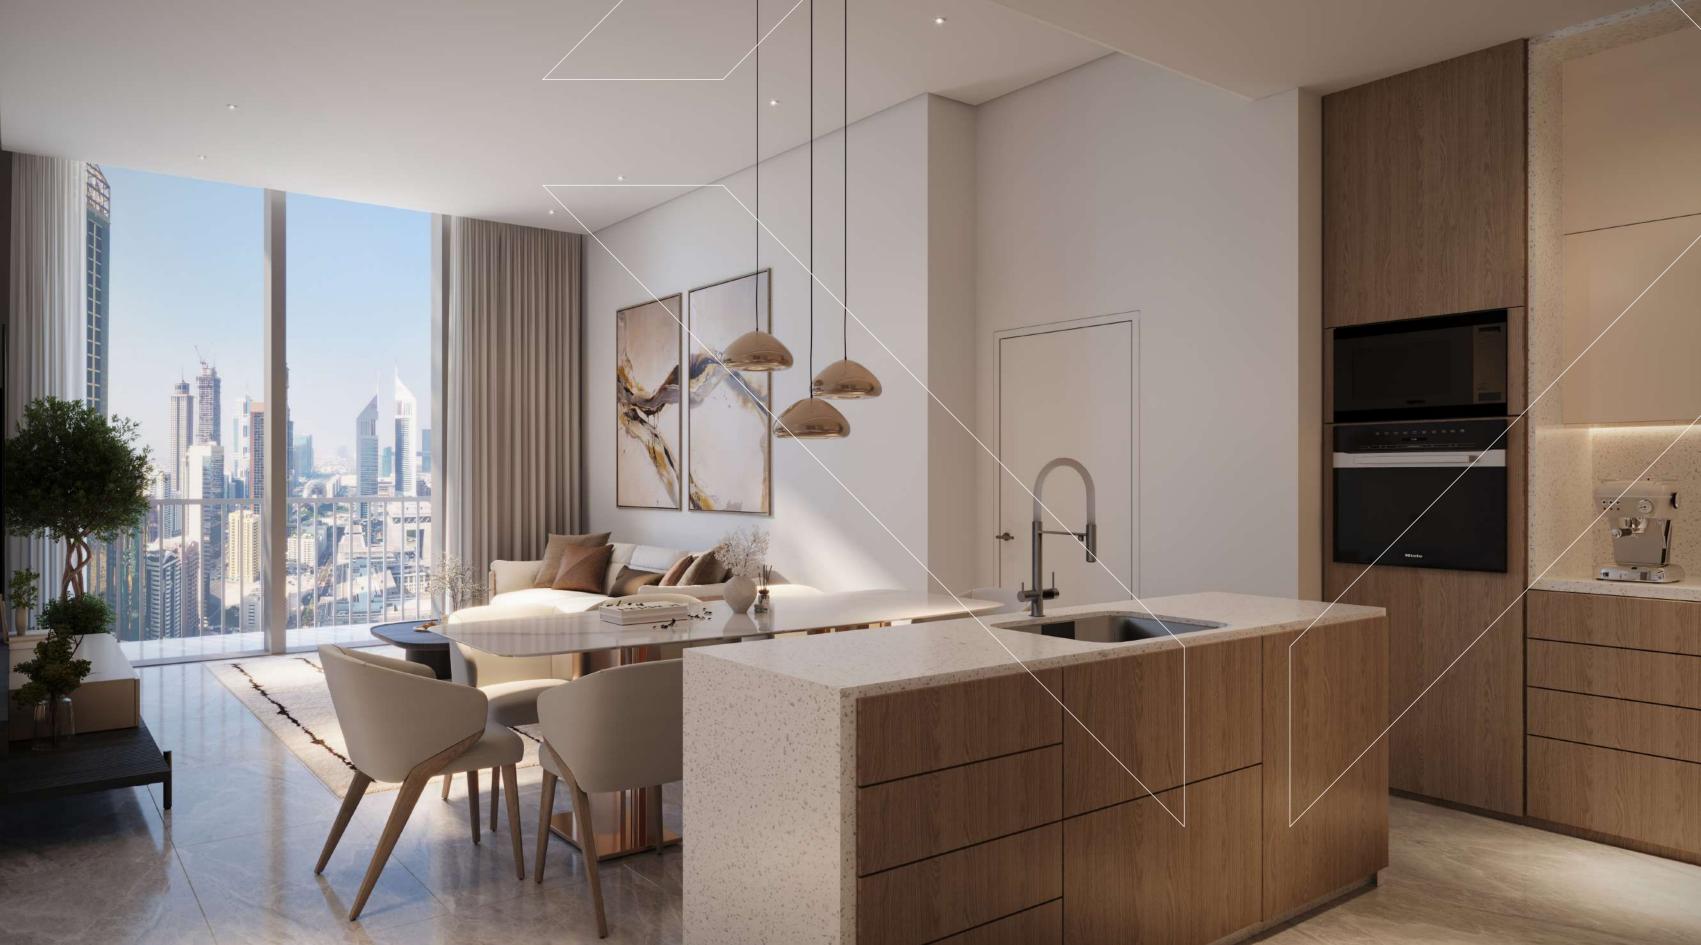

Step into a world where exceptional living has been raised a notch higher.

DIFC Heights Tower redefines contemporary style, blending sophistication with functionality. Residents are greeted by a grand double-height entrance and welcomed into a realm of luxury and refinement.

This impeccably designed development offers 366 exclusive residences, ranging from spacious 1-bedroom apartments at 871.10 sq. ft. to stunning 4-bedroom duplexes spanning 3,617.59 sq. ft. Every residence reflects a seamless fusion of high-end contemporary design and modern amenities, tailored to meet the lifestyle aspirations of those who seek distinction in the heart of Dubai.