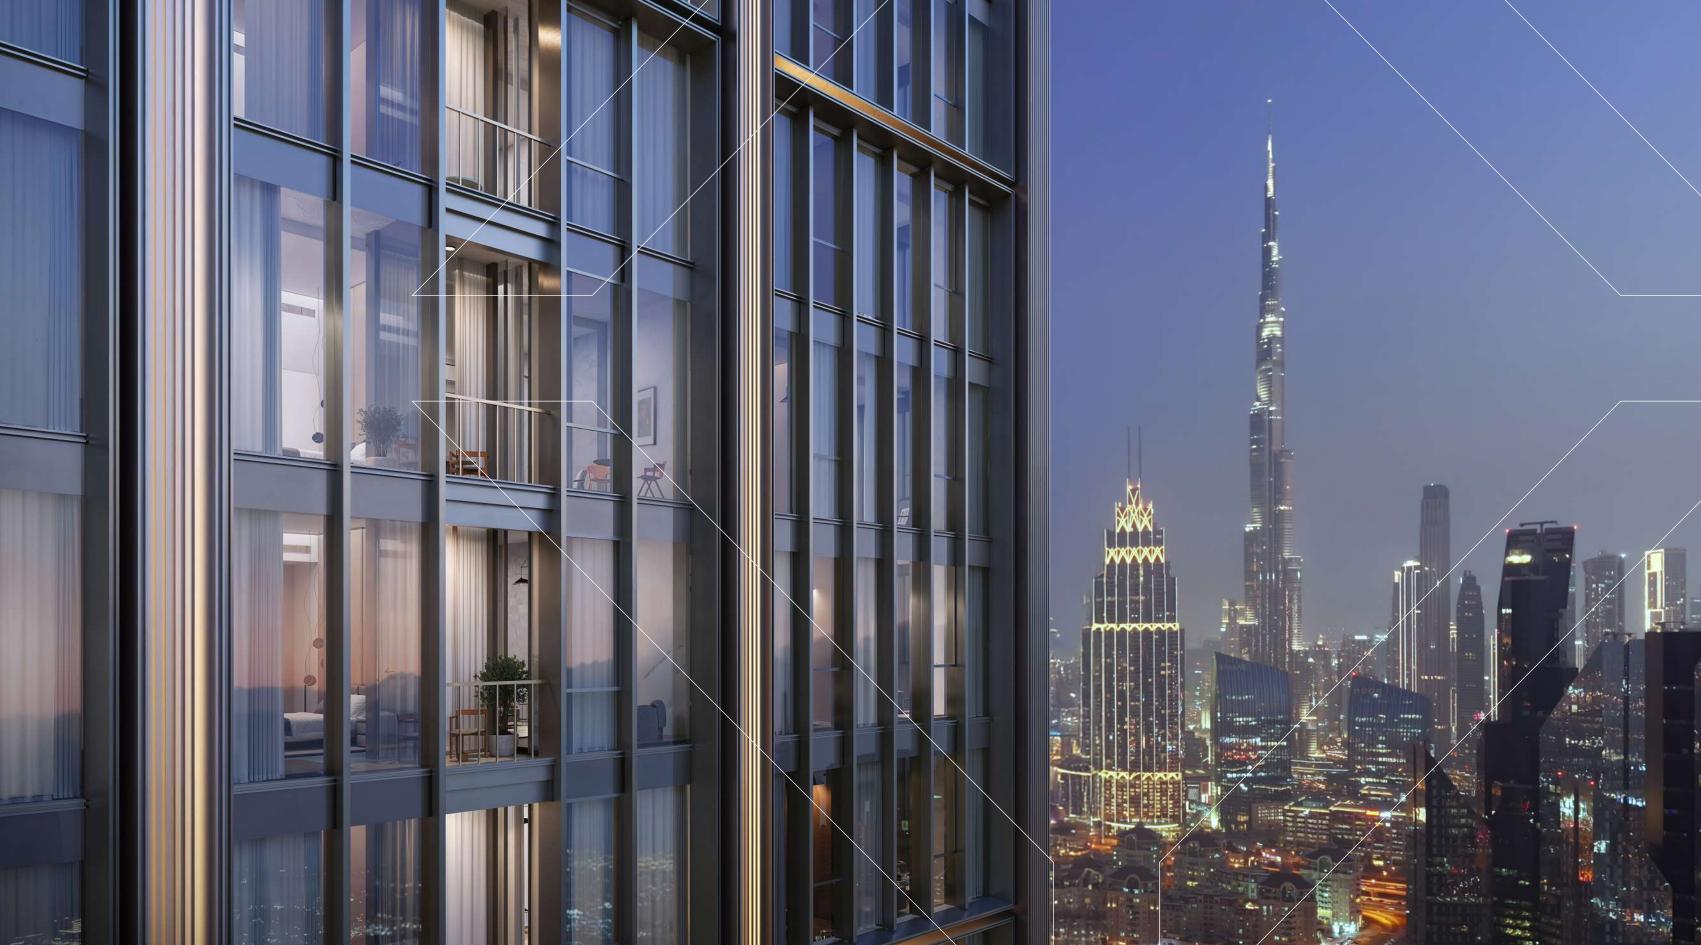

Step into a world where exceptional living has been raised a notch higher.

DIFC Heights Tower redefines contemporary style, blending sophistication with functionality. Residents are greeted by a grand double-height entrance and welcomed into a realm of luxury and refinement.

This impeccably designed development offers 366 exclusive residences, ranging from spacious 1-bedroom apartments at 871.10 sq. ft. to stunning 4-bedroom duplexes spanning 3,617.59 sq. ft. Every residence reflects a seamless fusion of high-end contemporary design and modern amenities, tailored to meet the lifestyle aspirations of those who seek distinction in the heart of Dubai.