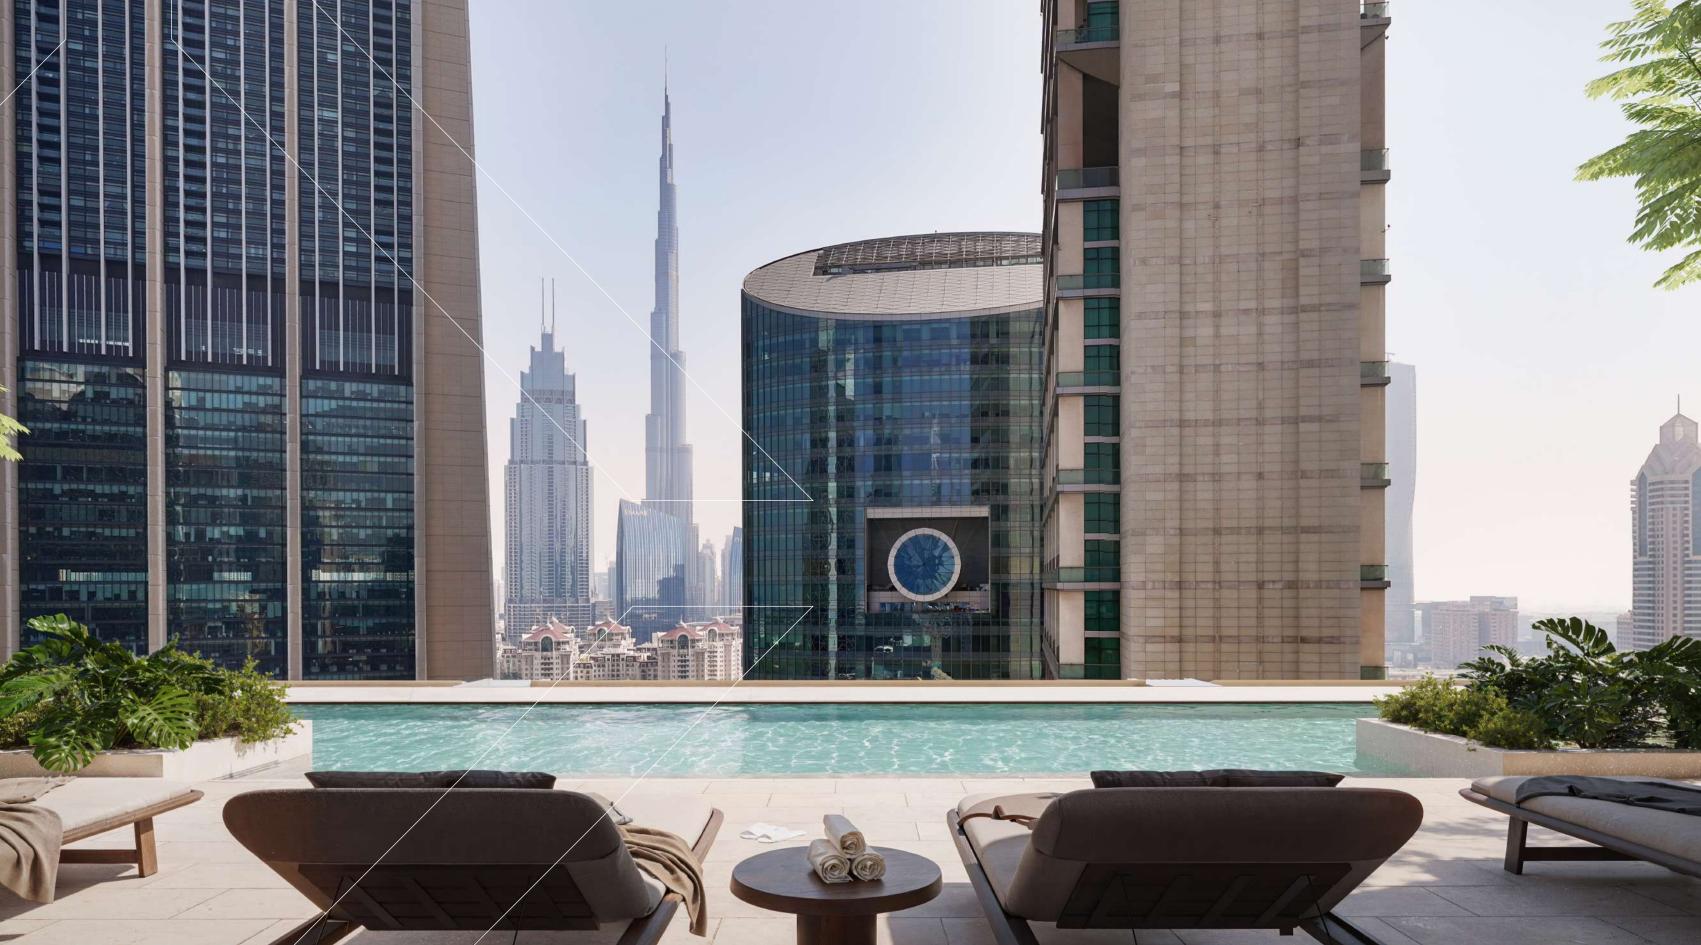

Set in the bustling heart of the financial centre, DIFC Heights Tower is a mixed-use landmark that seamlessly blends upscale residences with dynamic commercial spaces, redefining the future of living. Featuring 366 exclusive residences, modern offices and retail spaces, DIFC Heights Tower caters to the growing demand for premium living and working within DIFC. Thoughtfully designed to integrate with surrounding spaces, the tower offers direct access to Gate Avenue through both the ground and podium levels, ensuring seamless connectivity to DIFC's vibrant retail and lifestyle hub.

Step into a world where exceptional living has been raised a notch higher.

DIFC Heights Tower redefines contemporary style, blending sophistication with functionality. Residents are greeted by a grand double-height entrance and welcomed into a realm of luxury and refinement.