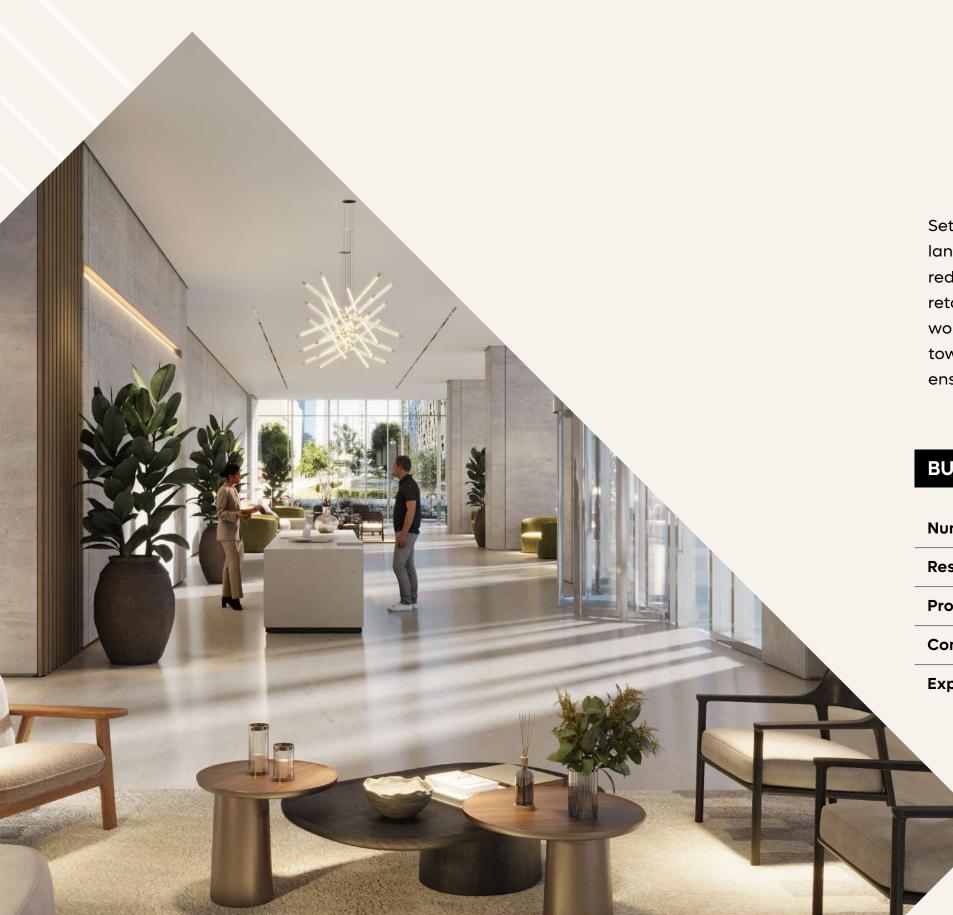

Set in the bustling heart of the financial centre, DIFC Heights Tower is a mixed-use landmark that seamlessly blends upscale residences with dynamic commercial spaces, redefining the future of living. Featuring 366 exclusive residences, modern offices and retail spaces, DIFC Heights Tower caters to the growing demand for premium living and working within DIFC. Thoughtfully designed to integrate with surrounding spaces, the tower offers direct access to Gate Avenue through both the ground and podium levels, ensuring seamless connectivity to DIFC's vibrant retail and lifestyle hub.

## **BUILDING CONFIGURATION**

| Number of Floors            | G+47                                  |
|-----------------------------|---------------------------------------|
| Residential Floors          | 32                                    |
| Product Types               | 1 - 3 Beds, 3BRs Duplex & 4BRs Duplex |
| Commercial Floors           | 7                                     |
| Expected Date of Completion | Q4 2029                               |