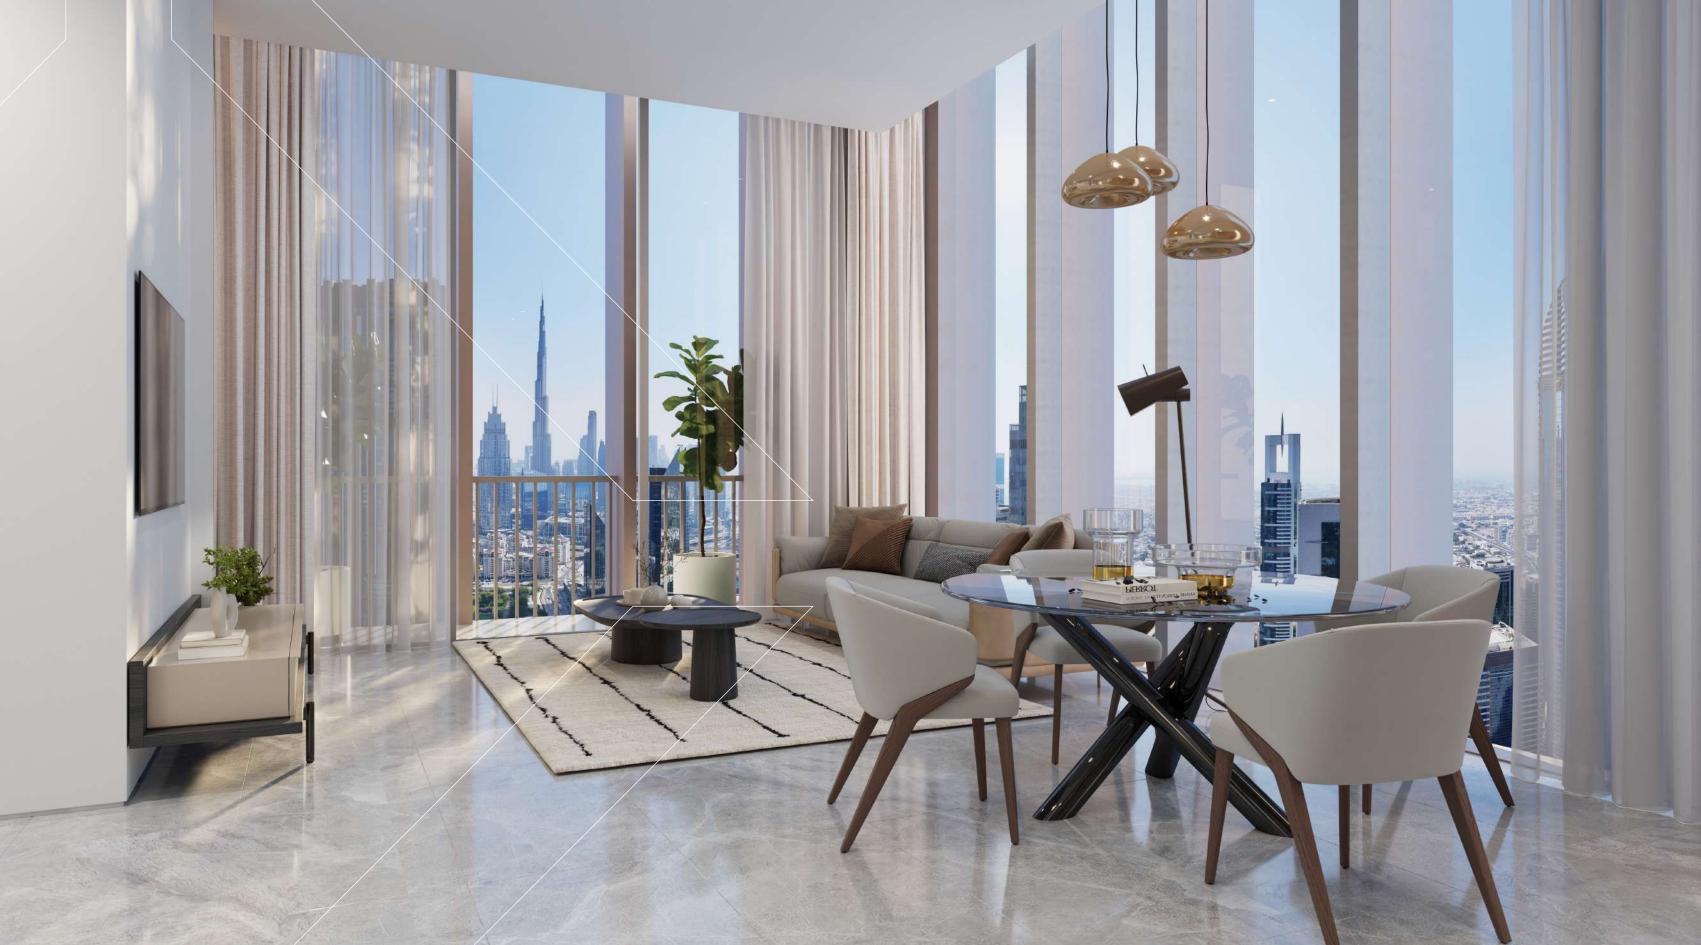

Step into a world where exceptional living has been raised a notch higher.

DIFC Heights Tower redefines contemporary style, blending sophistication with functionality. Residents are greeted by a grand double-height entrance and welcomed into a realm of luxury and refinement.

This impeccably designed development offers 366 exclusive residences, ranging from spacious 1-bedroom apartments at 871.10 sq. ft. to stunning 4-bedroom duplexes spanning 3,617.59 sq. ft. Every residence reflects a seamless fusion of high-end contemporary design and modern amenities, tailored to meet the lifestyle aspirations of those who seek distinction in the heart of Dubai.