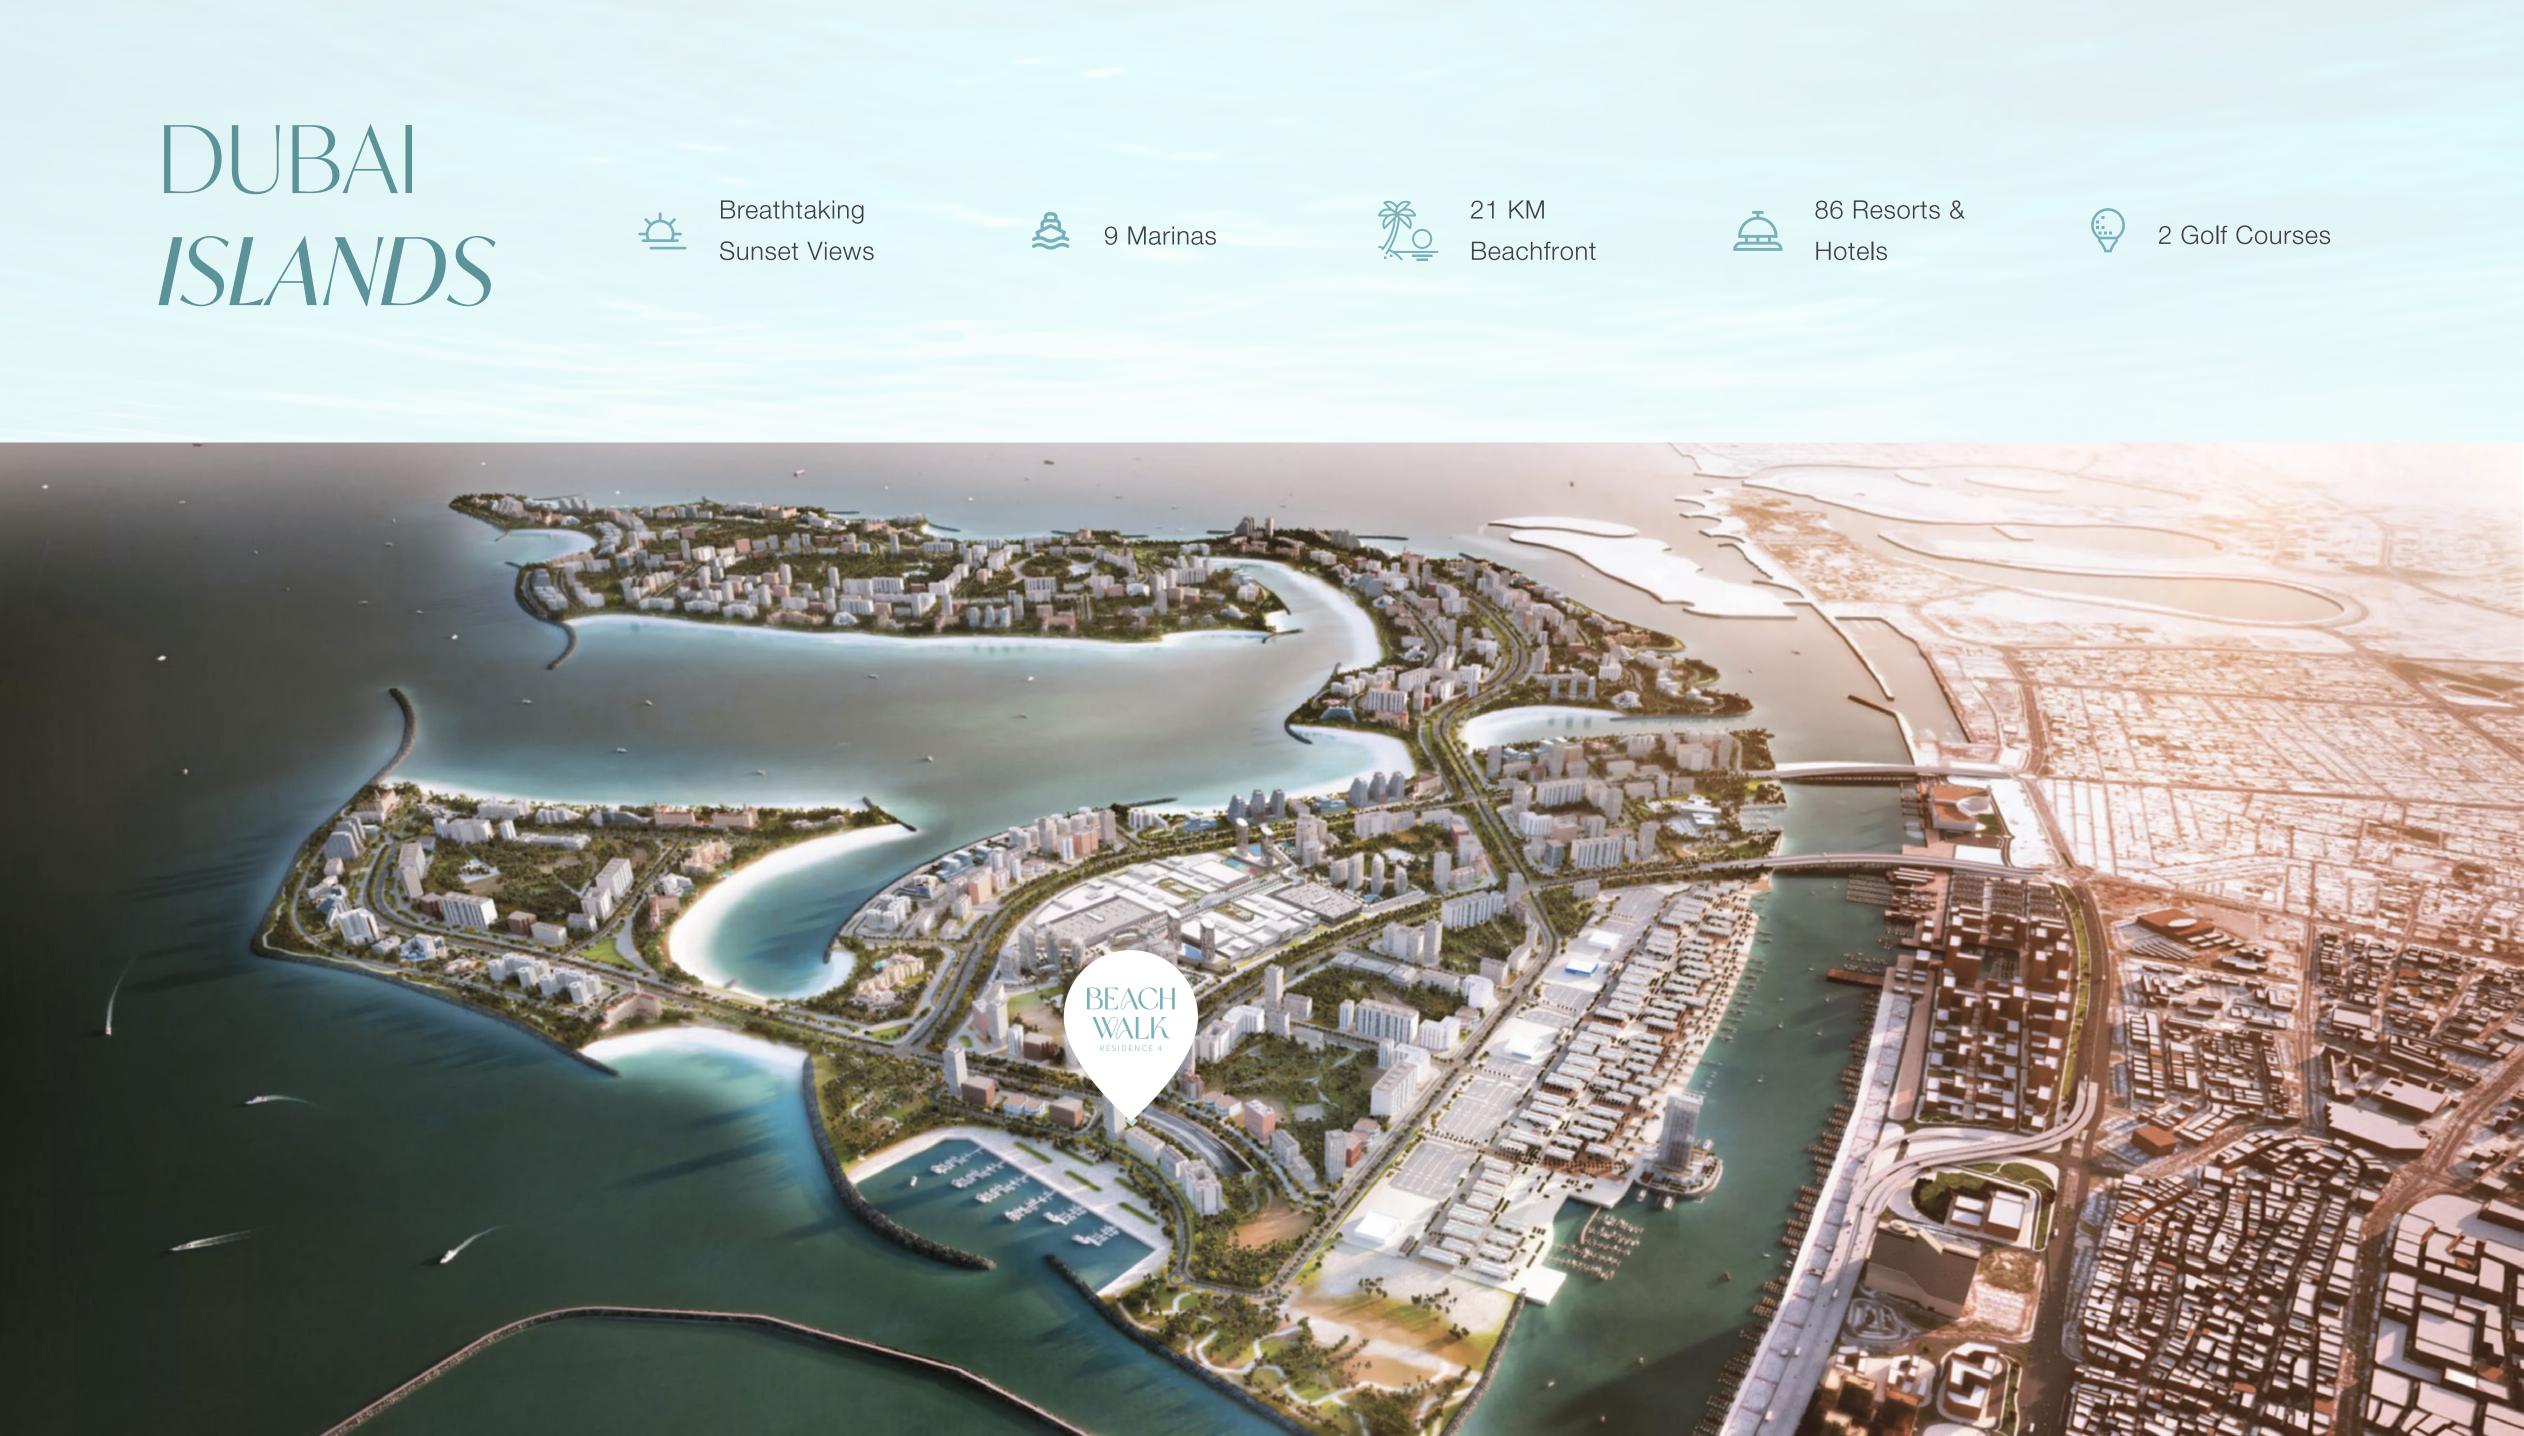

# AWAKEN TO ISLAND BLISS

Dubai Islands represent an exceptional vision aimed at redefining waterfront living. Spanning five islands, this waterfront paradise will feature opulent resorts, pristine beaches, and vibrant cultural centres. Aligned with Dubai's ambitious 2040 vision, Dubai Islands epitomize futuristic living, designed to endure through generations, reflecting Dubai's aspiration to become the premier global city for residential excellence.

#### BEACH ACCESS

21 kilometers of pristine coastline, certified with Blue Flag Global Accreditation.

#### MARINA

9 exceptional marinas, including 6 on Island A, offering seamless access to endless sea adventures.

### POINTS OF INTEREST

| Infinity Bridge             | 5 min  |
|-----------------------------|--------|
| Waterfront Market           | 5 min  |
| Nearest Metro Station       | 8 min  |
| Dubai Hospital              | 8 min  |
| Al Mamzar Beach             | 8 min  |
| Dubai International Airport | 10 min |
| Cruise Terminal             | 15 min |
| La Mer Beach                | 15 min |
| Jumeirah Public Beach       | 15 min |
| Dubai Frame                 | 15 min |
| Burj Khalifa                | 15 min |
| Downtown Dubai              | 15 min |
| Dubai Mall                  | 15 min |
|                             |        |