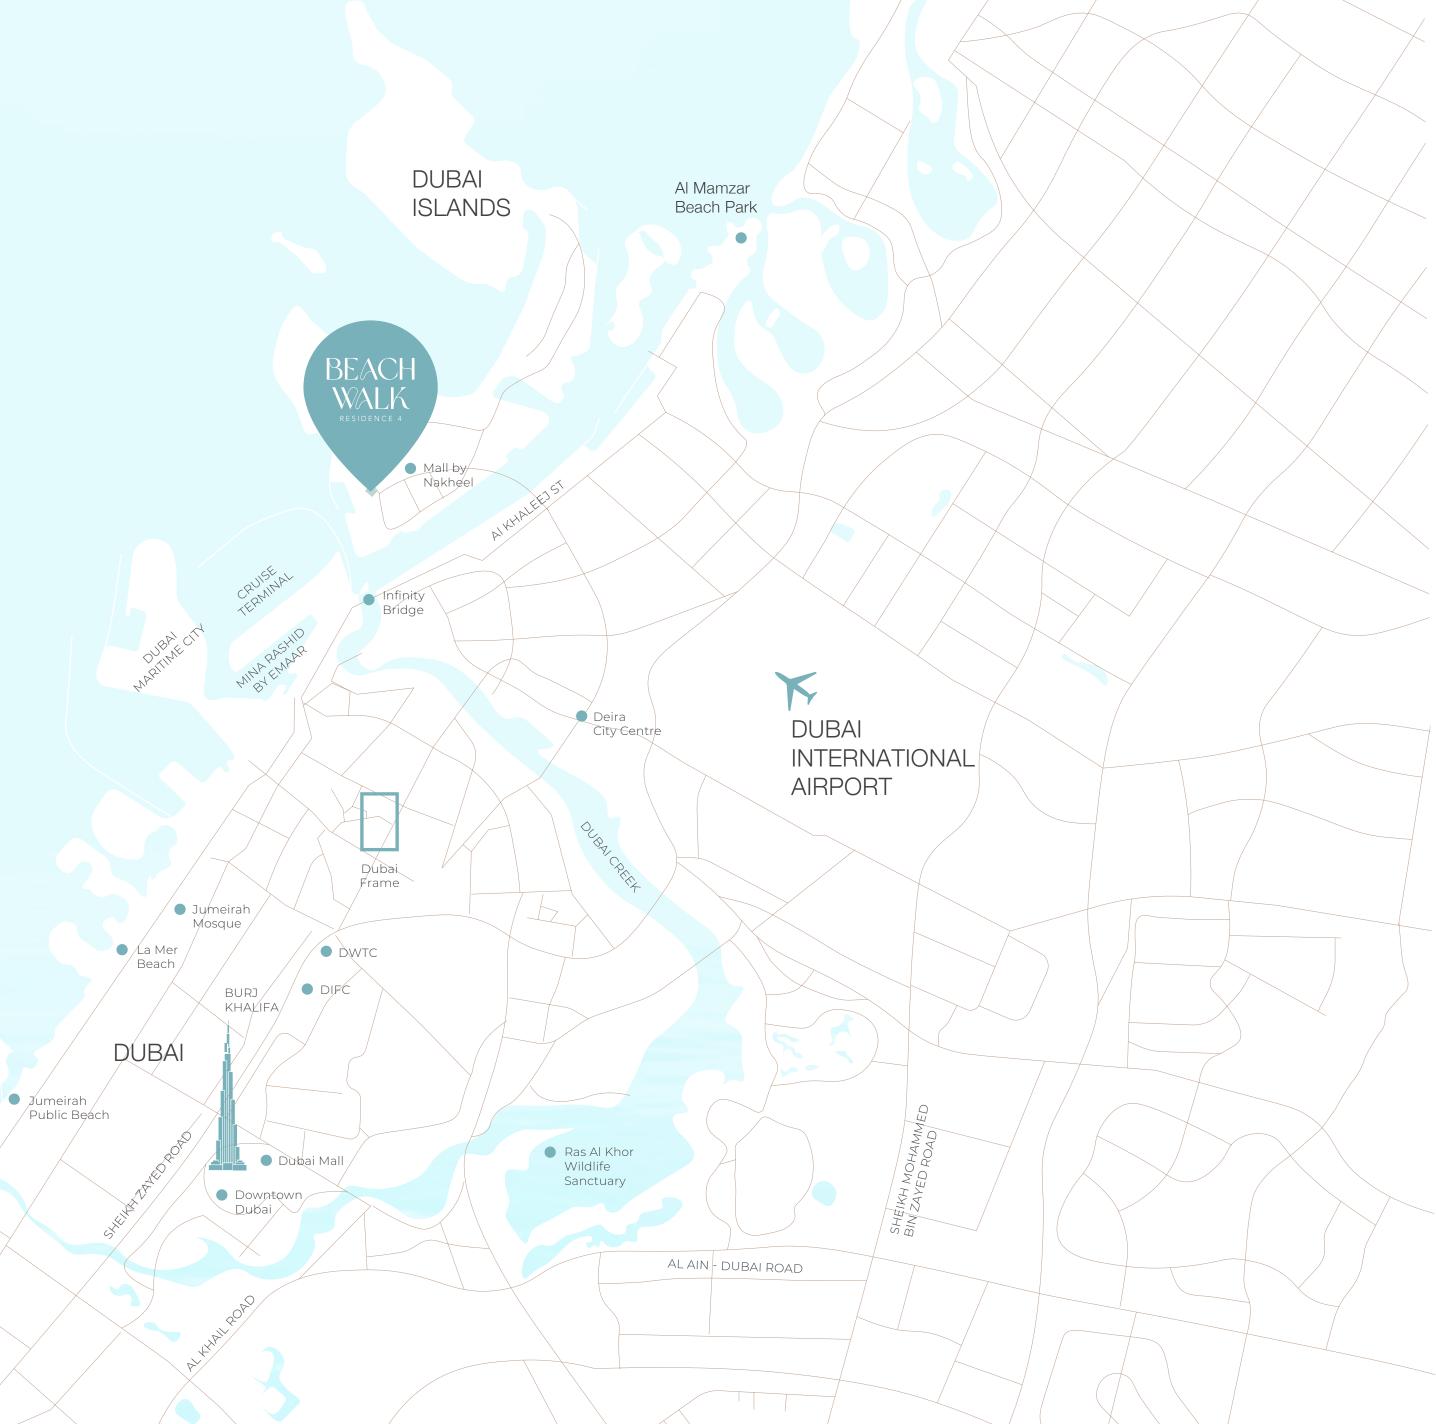

### POINTS OF INTEREST

| Infinity Bridge             | 5 min  |
|-----------------------------|--------|
| Waterfront Market           | 5 min  |
| Nearest Metro Station       | 8 min  |
| Dubai Hospital              | 8 min  |
| Al Mamzar Beach             | 8 min  |
| Dubai International Airport | 10 min |
| Cruise Terminal             | 15 min |
| La Mer Beach                | 15 min |
| Jumeirah Public Beach       | 15 min |
| Dubai Frame                 | 15 min |
| Burj Khalifa                | 15 min |
| Downtown Dubai              | 15 min |
| Dubai Mall                  | 15 min |
|                             |        |