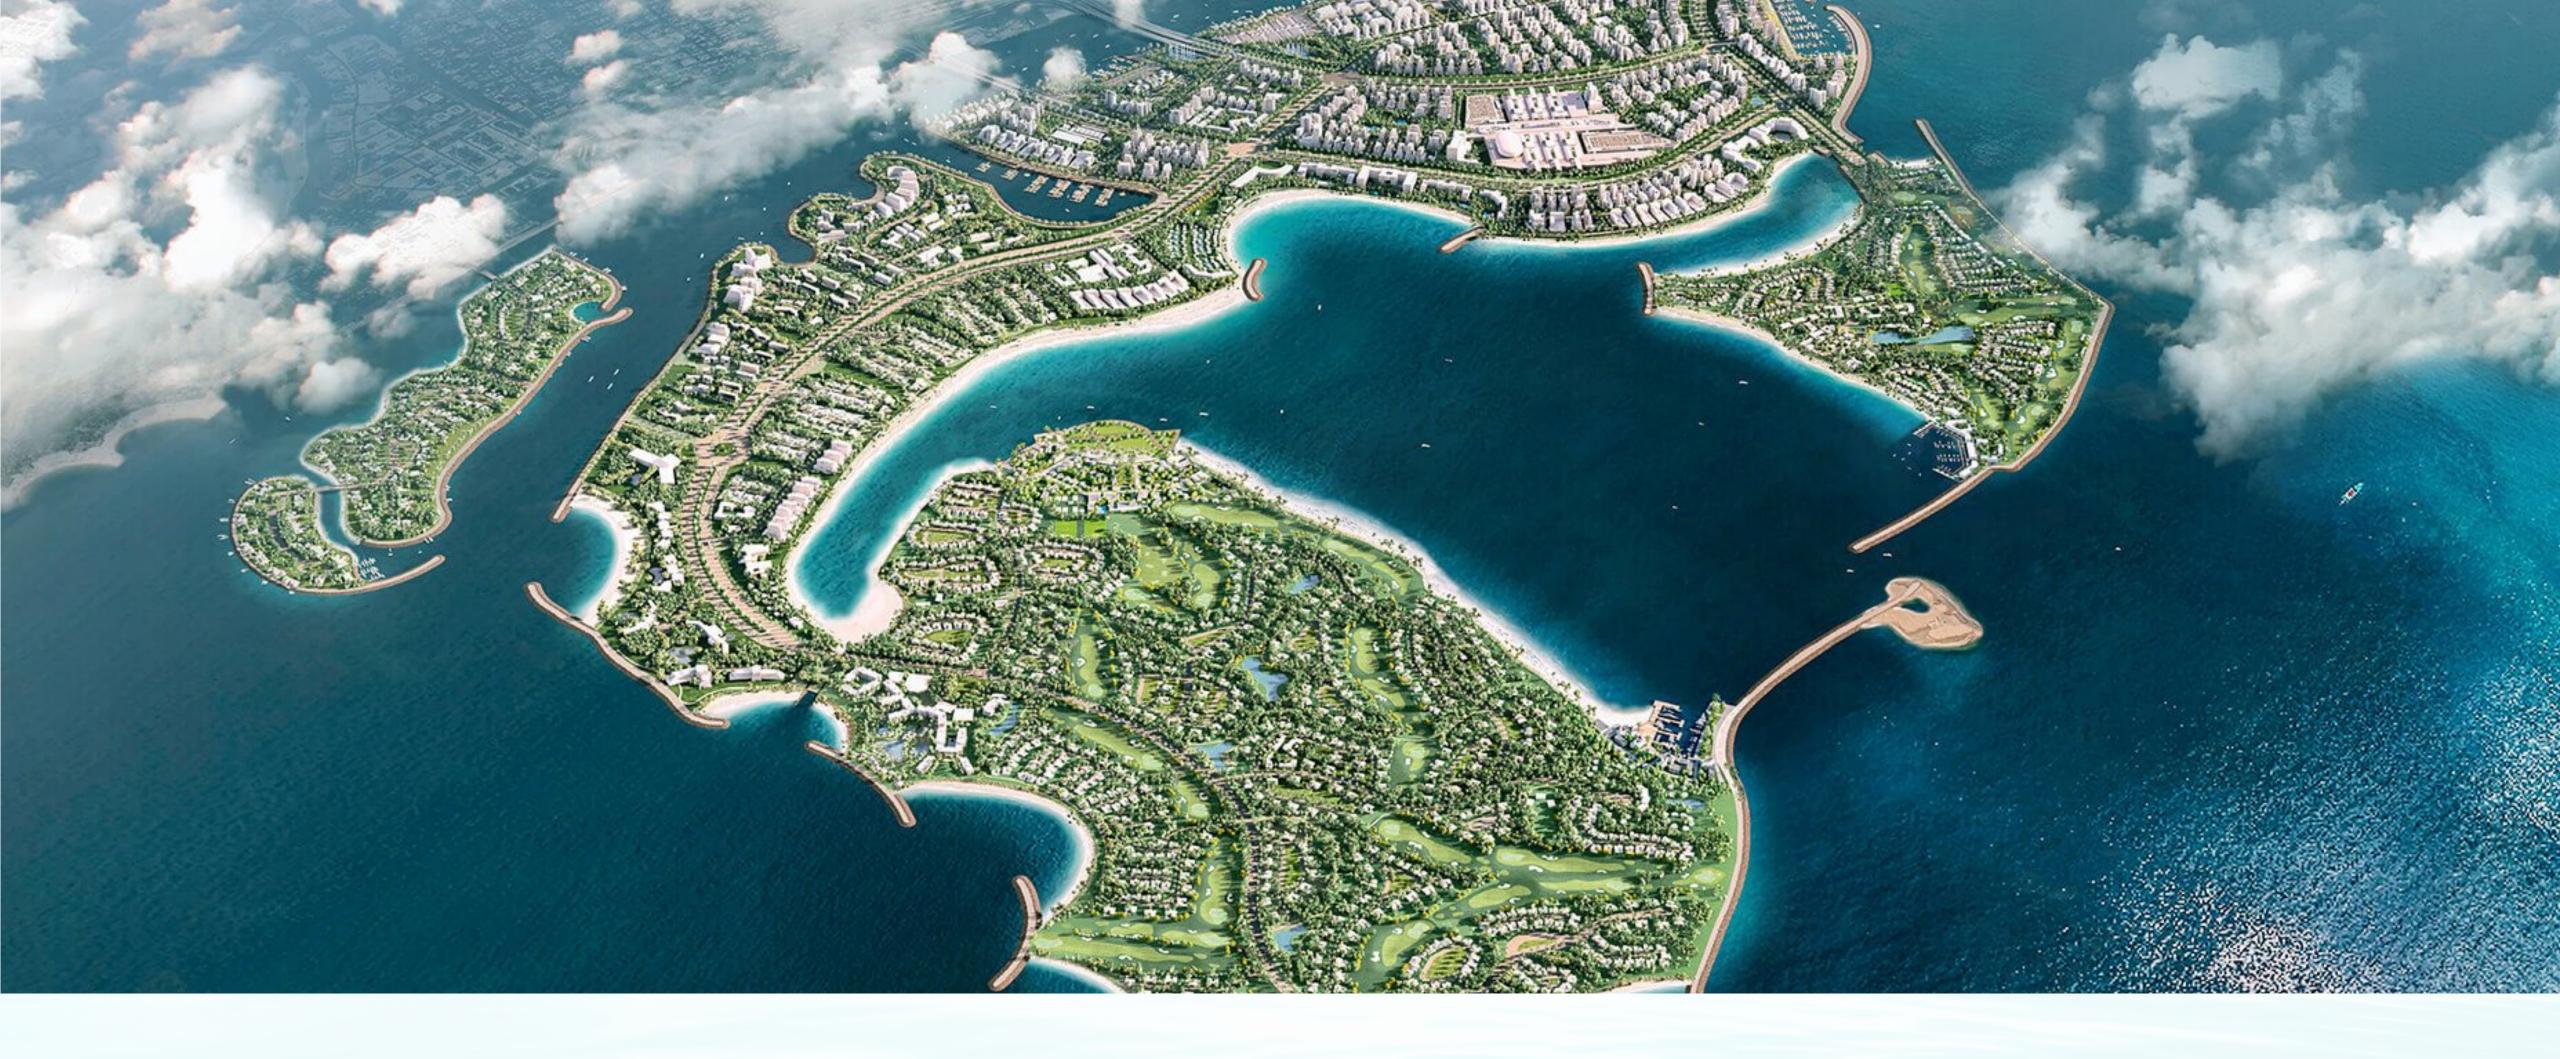

# AWAKEN TO ISLAND BLISS

Dubai Islands represent an exceptional vision aimed at redefining waterfront living. Spanning five islands, this waterfront paradise will feature opulent resorts, pristine beaches, and vibrant cultural centres. Aligned with Dubai's ambitious 2040 vision, Dubai Islands epitomize futuristic living, designed to endure through generations, reflecting Dubai's aspiration to become the premier global city for residential excellence.

#### BEACH ACCESS

21 kilometers of pristine coastline, certified with Blue Flag Global Accreditation.

#### MARINA

9 exceptional marinas, including 6 on Island A, offering seamless access to endless sea adventures.

### GOLF COURSE

11- manual and and the second s No. Cartonica States and the second states and the

PARKS & OPEN SPACES

1.98 million square meters of picturesque landscapes, thoughtfully designed for serenity, connection, and unforgettable moments.