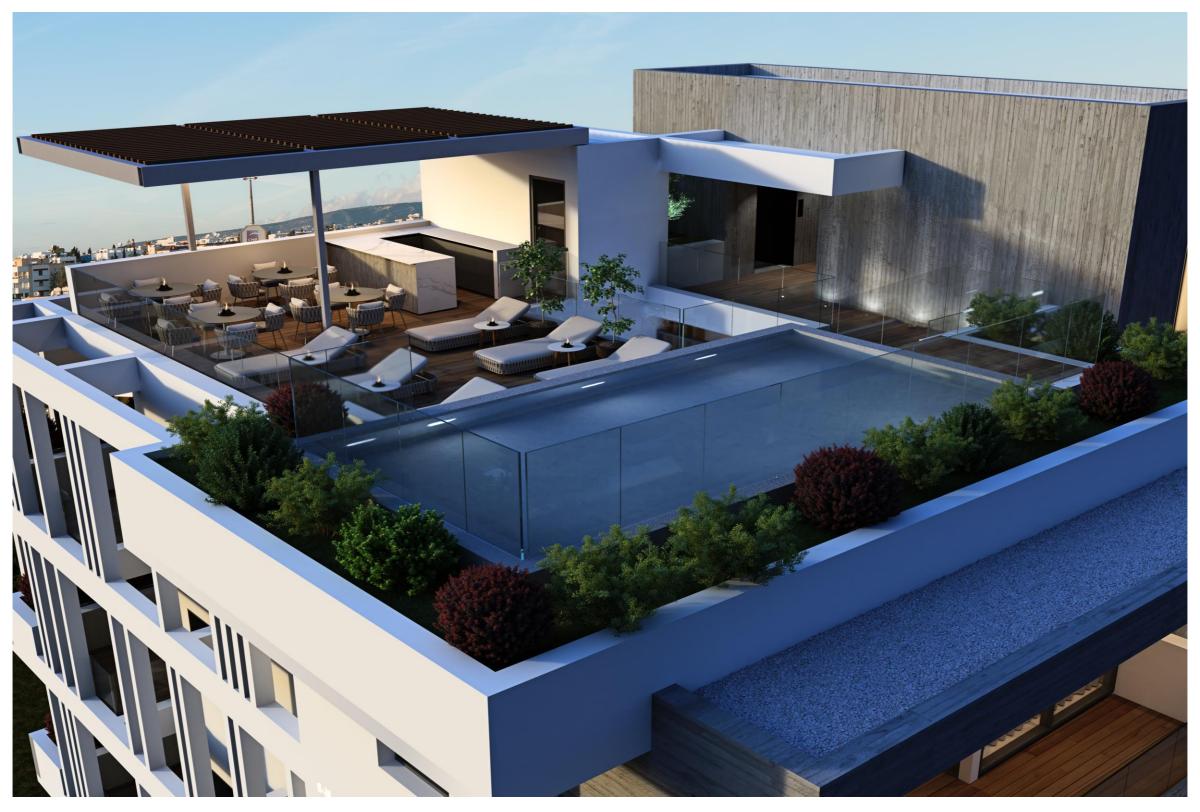

One of the most impressive features of Stay In The City Residences is its stunning roof garden swimming pool and lounging area, exclusively reserved for residents. This incredible amenity offers a breathtaking panoramic view of the sea, creating an ideal spot for relaxation and entertainment.

# 3D View | Facilities | Sample

The 3D images provided are samples from a specific project.

The 3D images provided are samples from a specific project.

### **Roof Area**