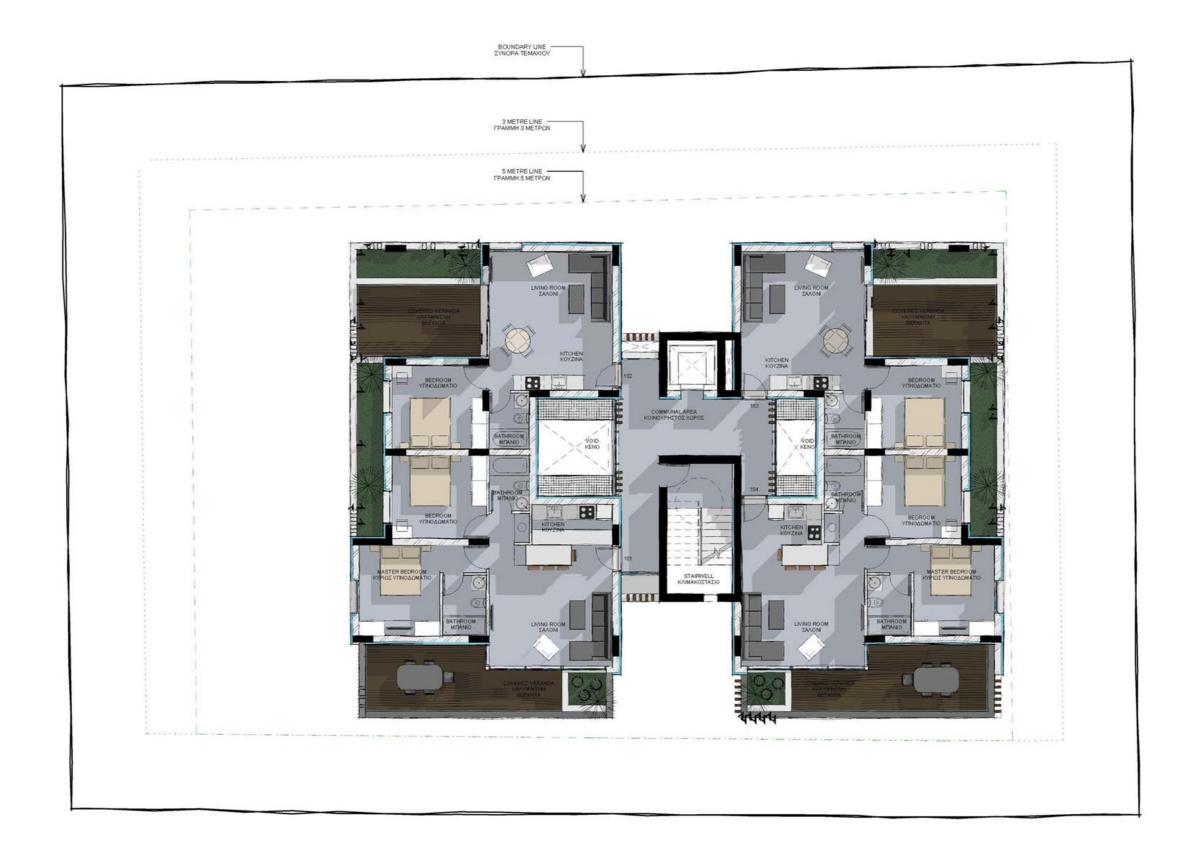

|
|                 | 504            | 95                     | 75                             | 20                    | 1-11.52            | /                       | Common | 2   | 1    | 1                        |
|                 |                |                        |                                |                       |                    |                         |        |     |      |                          |



The 3D images provided are samples from a specific project.

# 3D View | Exterior | Sample



# 3D View | Exterior | Sample



# 3D View | Facilities | Sample









The 3D images provided are samples from a specific project.



The 3D images provided are samples from a specific project.

#### **Basement**



#### **Ground Floor**



### First Floor



### Second Floor - Fifth Floor



### **Roof Area**



#### **East Elevation**



#### **West Elevation**



#### **South Elevation**



#### **North Elevation**





#### **External Finishes**

External walls will be partly with wood cladding

External walls will be partly with fair face concrete

High-quality ceramic tiles on verandas and balconies

Landscaped common garden with irrigation system

Privately owned parking

Balustrade of laminated glass

#### **Internal Finishes**

Imported marble on floors, stairs and bathrooms

Top quality laminate and melamine wooden cupboards doors and wardrobes

Granite kitchen worktops

Parquet flooring in bedrooms

Double glazed windows with aluminium frames

Hansgrohe mixers

Duravit or Geberit toilets

#### Other Finishes

Lifts to all floors

S