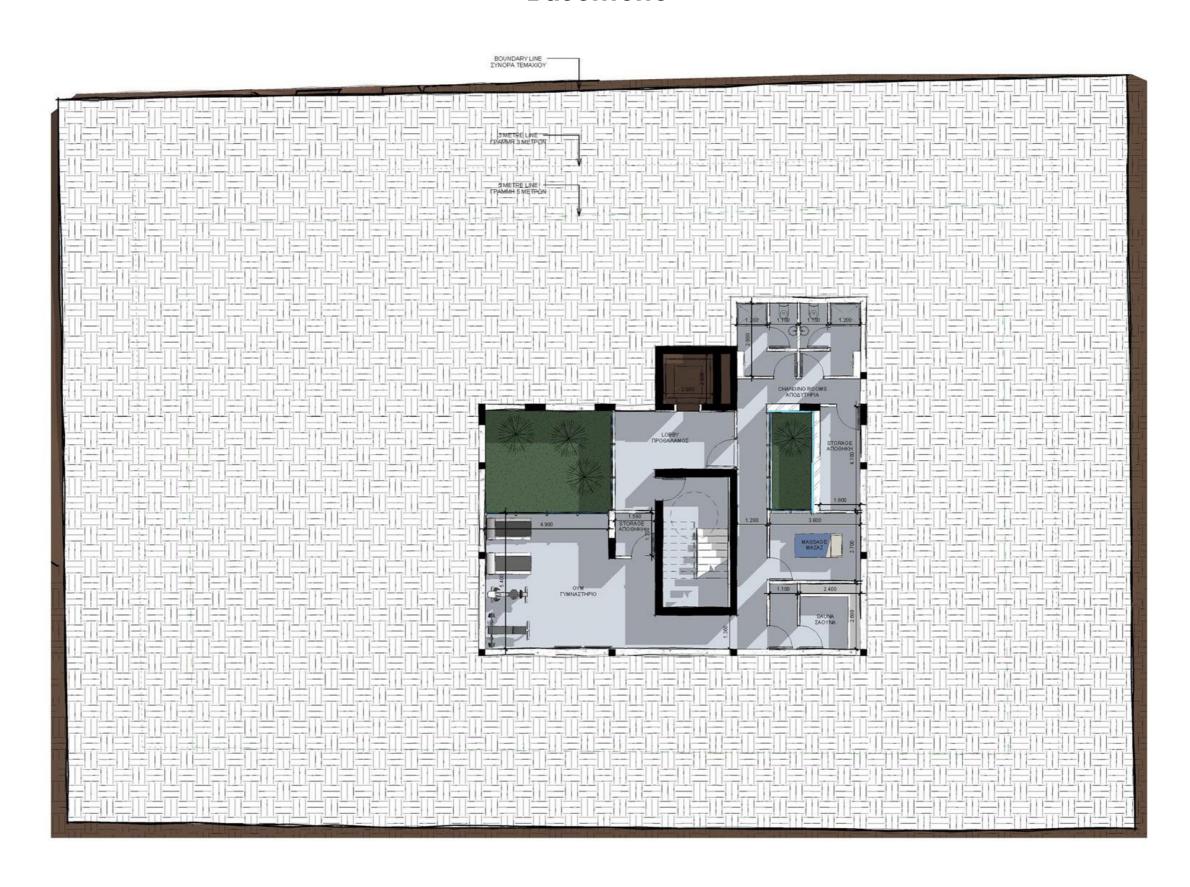

| Common | 1   | 1    | /                        |
|                 | 504            | 95                     | 75                             | 20                    | 1-11.52            | /                       | Common | 2   | 1    | 1                        |
|                 |                |                        |                                |                       |                    |                         |        |     |      |                          |



The 3D images provided are samples from a specific project.

# 3D View | Exterior | Sample



# 3D View | Exterior | Sample



# 3D View | Facilities | Sample









The 3D images provided are samples from a specific project.



The 3D images provided are samples from a specific project.

#### **Basement**



#### **Ground Floor**



### First Floor



### Second Floor - Fifth Floor



### **Roof Area**



#### **East Elevation**



#### **West Elevation**



#### **South Elevation**



#### **North Elevation**





#### **External Finishes**

External walls will be partly with wood cladding

External walls will be partly with fair face concrete

High-quality ceramic tiles on verandas and balconies

Landscaped common garden with irrigation system

Privately owned parking

Balustrade of laminated glass

#### **Internal Finishes**

Imported marble on floors, stairs and bathrooms

Top quality laminate and melamine wooden cupboards doors and wardrobes

Granite kitchen worktops

Parquet flooring in bedrooms

Double glazed windows with aluminium frames

Hansgrohe mixers

Duravit or Geberit toilets