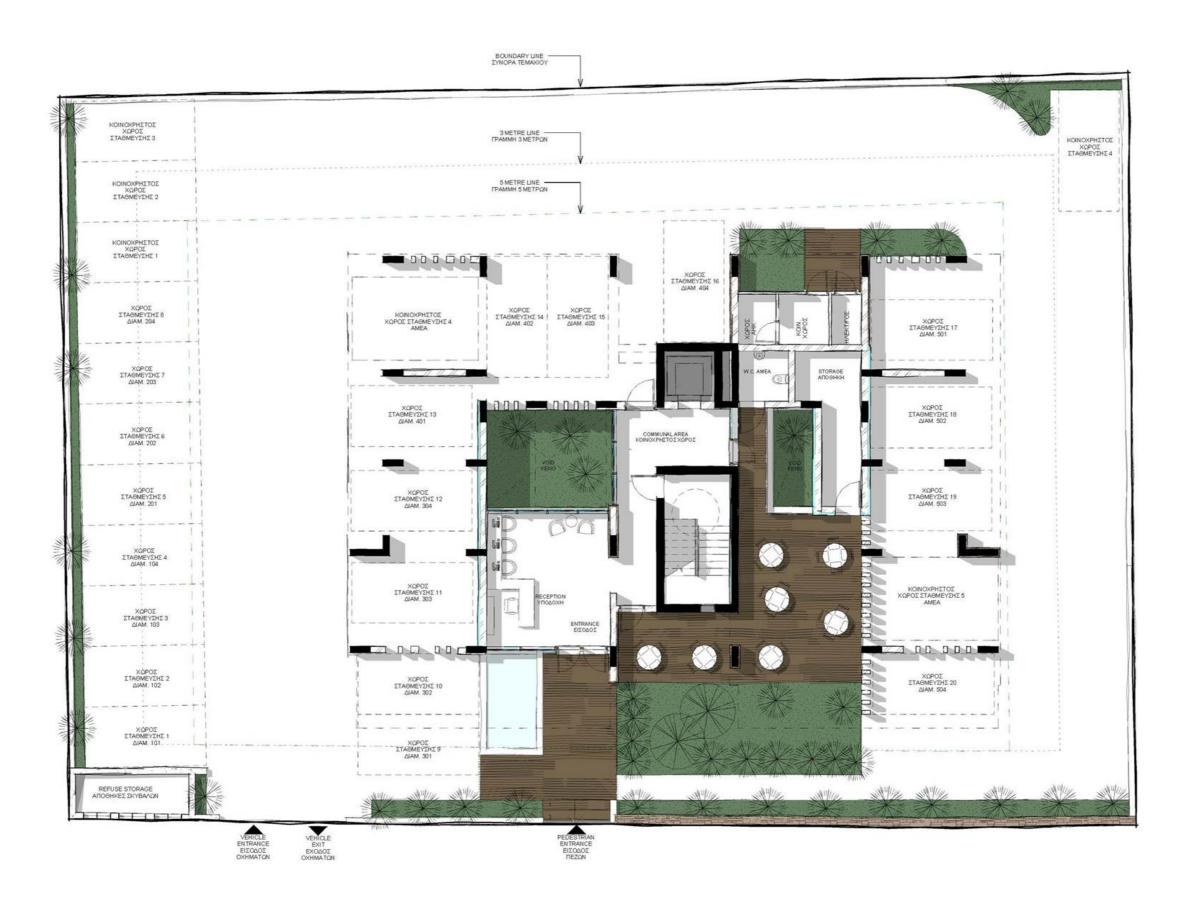

| /                        |
|                 | 504            | 95                     | 75                             | 20                    | 1-11.52            | /                       | Common | 2   | 1    | 1                        |
|                 |                |                        |                                |                       |                    |                         |        |     |      |                          |



The 3D images provided are samples from a specific project.

# 3D View | Exterior | Sample



# 3D View | Exterior | Sample



# 3D View | Facilities | Sample









The 3D images provided are samples from a specific project.



The 3D images provided are samples from a specific project.

#### **Basement**



#### **Ground Floor**



### First Floor



### Second Floor - Fifth Floor



### **Roof Area**



#### **East Elevation**



#### **West Elevation**



#### **South Elevation**



#### **North Elevation**





#### **External Finishes**

External walls will be partly with wood cladding

External walls will be partly with fair face concrete

High-quality ceramic tiles on verandas and balconies

Landscaped common garden with irrigation system

Privately owned parking

Balustrade of laminated glass

#### **Internal Finishes**

Imported marble on floors, stairs and bathrooms

Top quality laminate and melamine wooden cupboards doors and wardrobes

Granite kitchen worktops

Parquet flooring in bedrooms

Double glazed windows with aluminium frames

Hansgrohe mixers

Duravit or Geberit toilets

#### Other Finishes

Lif