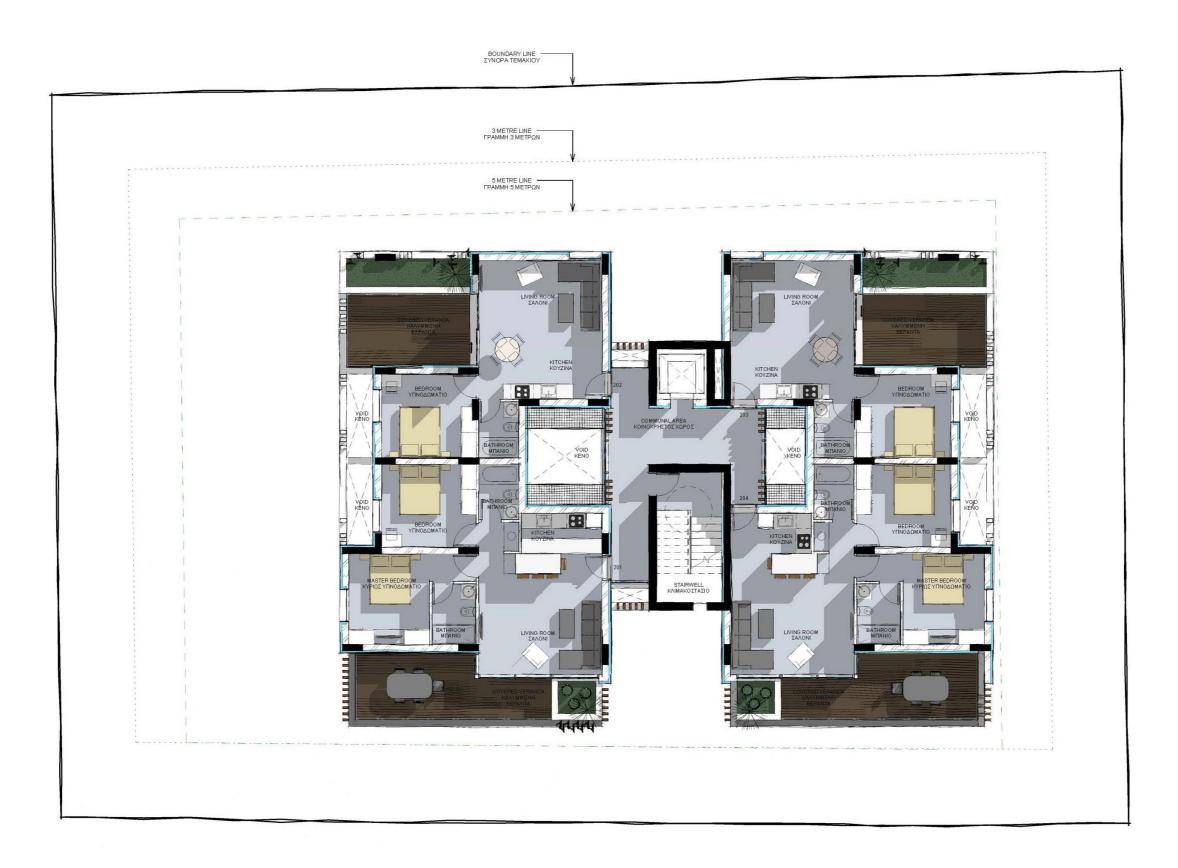

4            | 95                     | 75                             | 20                    | 1-11.52            | /                       | Common | 2   | 1    | 1                        |
|                 |                |                        |                                |                       |                    |                         |        |     |      |                          |



The 3D images provided are samples from a specific project.

# 3D View | Exterior | Sample



# 3D View | Exterior | Sample



# 3D View | Facilities | Sample









The 3D images provided are samples from a specific project.



The 3D images provided are samples from a specific project.

#### **Basement**



#### **Ground Floor**



### First Floor



### Second Floor - Fifth Floor



### **Roof Area**



#### **East Elevation**



#### **West Elevation**



#### **South Elevation**



#### **North Elevation**





#### **External Finishes**

External walls will be partly with wood cladding

External walls will be partly with fair face concrete

High-quality ceramic tiles on verandas and balconies

Landscaped common garden with irrigation system

Privately owned parking

Balustrade of laminated glass

#### **Internal Finishes**

Imported marble on floors, stairs and bathrooms

Top quality laminate and melamine wooden cupboards doors and wardrobes

Granite kitchen worktops

Parquet flooring in bedrooms

Double glazed windows with aluminium frames

Hansgrohe mixers

Duravit or Geberit toilets

#### Other Finishes

Lifts to all floors

Solar system for heating water

Pre