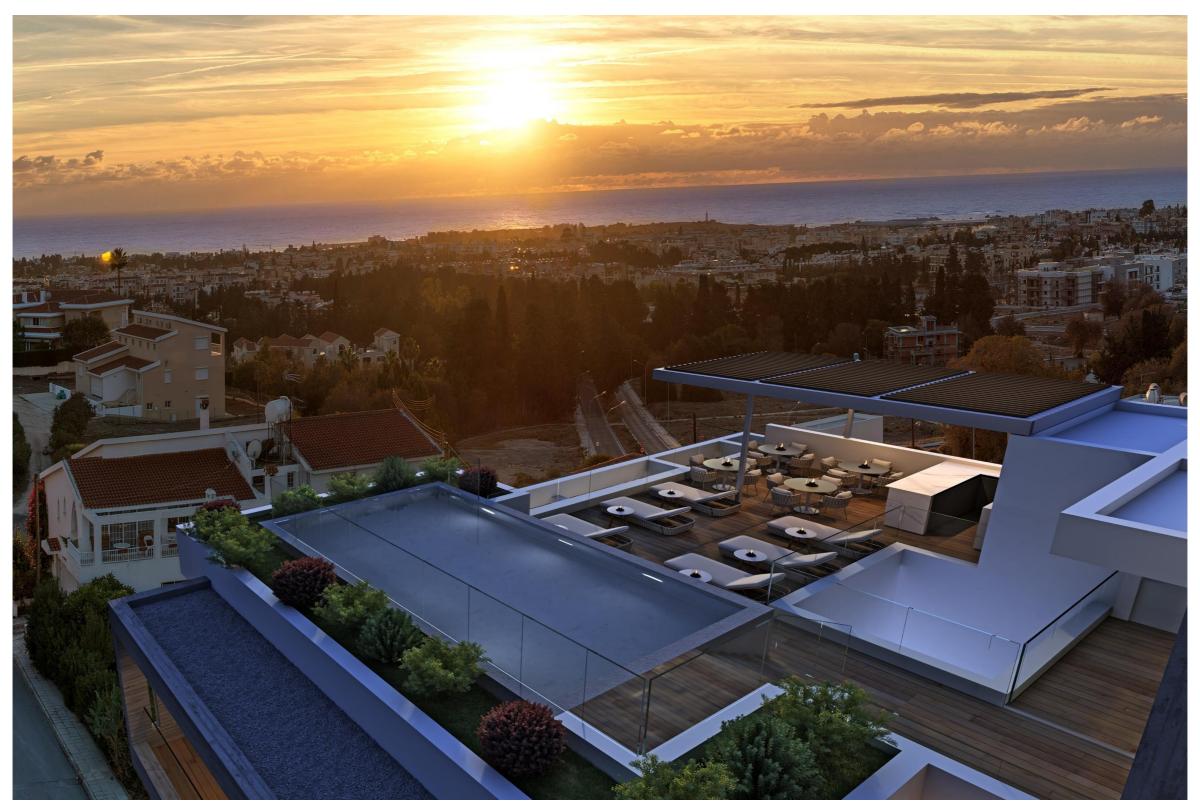

One of the most impressive features of Stay In The City Residences is its stunning roof garden swimming pool and lounging area, exclusively reserved for residents. This incredible amenity offers a breathtaking panoramic view of the sea, creating an ideal spot for relaxation and entertainment.

# 3D View | Facilities | Sample

The 3D images provided are samples from a specific project.

The 3D images provided are samples from a specific project.

### **Roof Area**