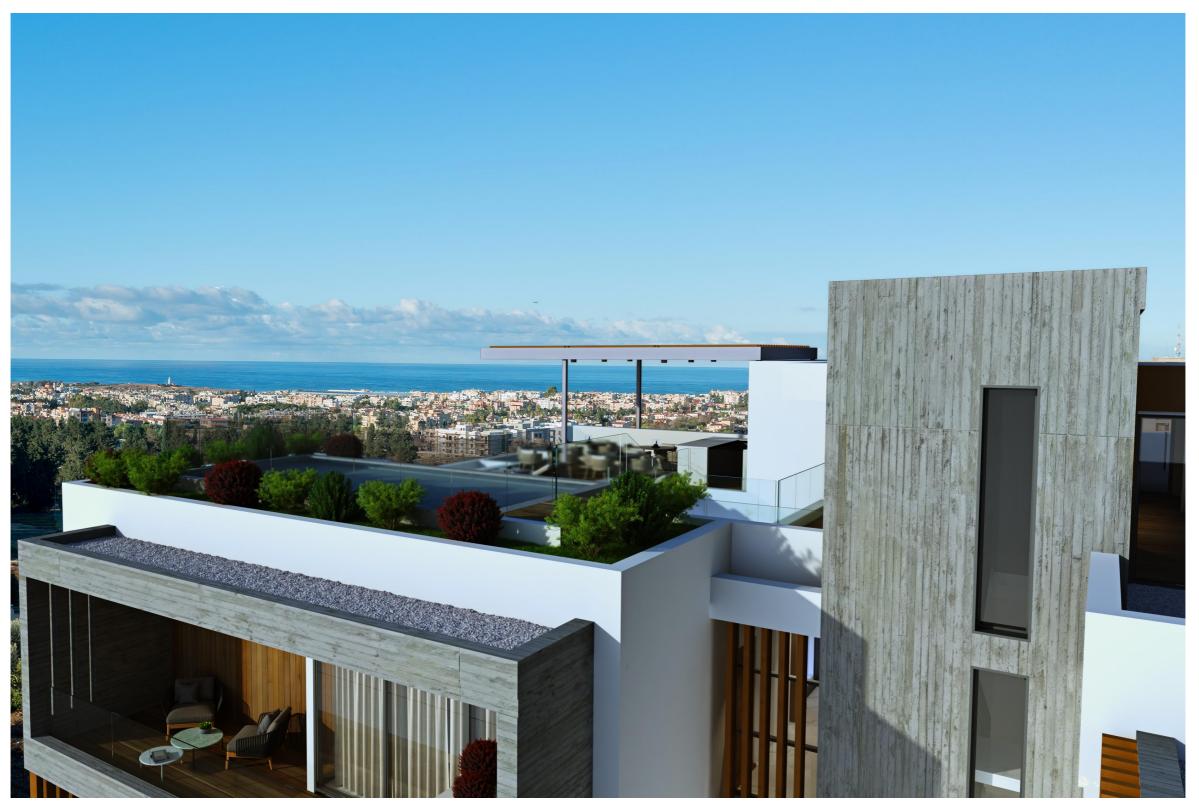

| 15                    | 1-11.52            | /                       | Common | 1   | 1    | /                        |
|                 | 504            | 95                     | 75                             | 20                    | 1-11.52            | /                       | Common | 2   | 1    | 1                        |
|                 |                |                        |                                |                       |                    |                         |        |     |      |                          |



The 3D images provided are samples from a specific project.

# 3D View | Exterior | Sample



# 3D View | Exterior | Sample



# 3D View | Facilities | Sample









The 3D images provided are samples from a specific project.



The 3D images provided are samples from a specific project.

#### **Basement**



#### **Ground Floor**



### First Floor



### Second Floor - Fifth Floor



### **Roof Area**



#### **East Elevation**



#### **West Elevation**



#### **South Elevation**



#### **North Elevation**





#### **External Finishes**

External walls will be partly with wood cladding

External walls will be partly with fair face concrete

High-quality ceramic tiles on verandas and balconies

Landscaped common garden with irrigation system

Privately owned parking

Balustrade of laminated glass

#### **Internal Finishes**

Imported marble on floors, stairs and bathrooms

Top quality laminate and melamine wooden cupboards doors and wardrobes

Granite kitchen worktops

Parquet flooring in bedrooms

Double g