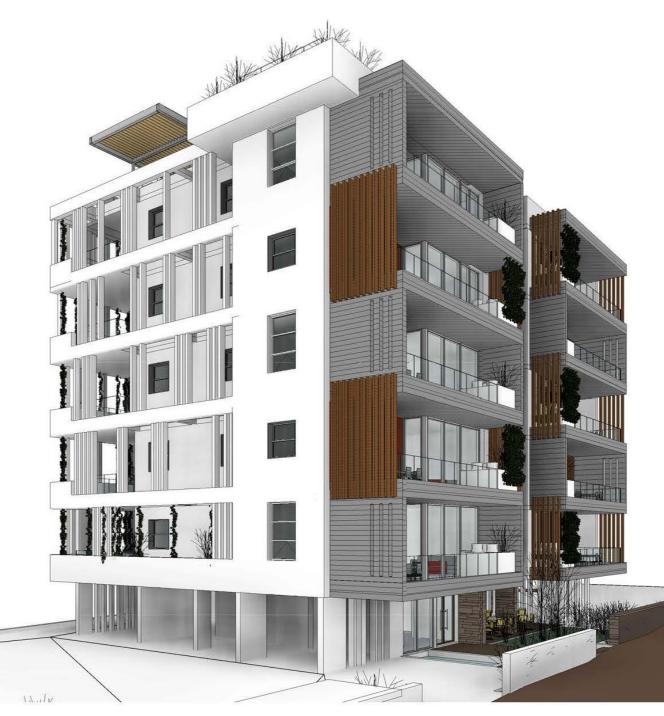

51                             | 16                    | 1-11.52            | /                       | Common | 1   | 1    | /                        |
|                 | 503            | 66                     | 51                             | 15                    | 1-11.52            | /                       | Common | 1   | 1    | /                        |
|                 | 504            | 95                     | 75                             | 20                    | 1-11.52            | /                       | Common | 2   | 1    | 1                        |
|                 |                |                        |                                |                       |                    |                         |        |     |      |                          |



The 3D images provided are samples from a specific project.

# 3D View | Exterior | Sample



# 3D View | Exterior | Sample



# 3D View | Facilities | Sample









The 3D images provided are samples from a specific project.



The 3D images provided are samples from a specific project.

#### **Basement**



#### **Ground Floor**



### First Floor



### Second Floor - Fifth Floor



### **Roof Area**



#### **East Elevation**



#### **West Elevation**



#### **South Elevation**



#### **North Elevation**





#### **External Finishes**

External walls will be partly with wood cladding

External walls will be partly with fair face concrete

High-quality ceramic tiles on verandas and balconies

Landscaped common garden with irrigation system

Privately owned parking

Balustrade of