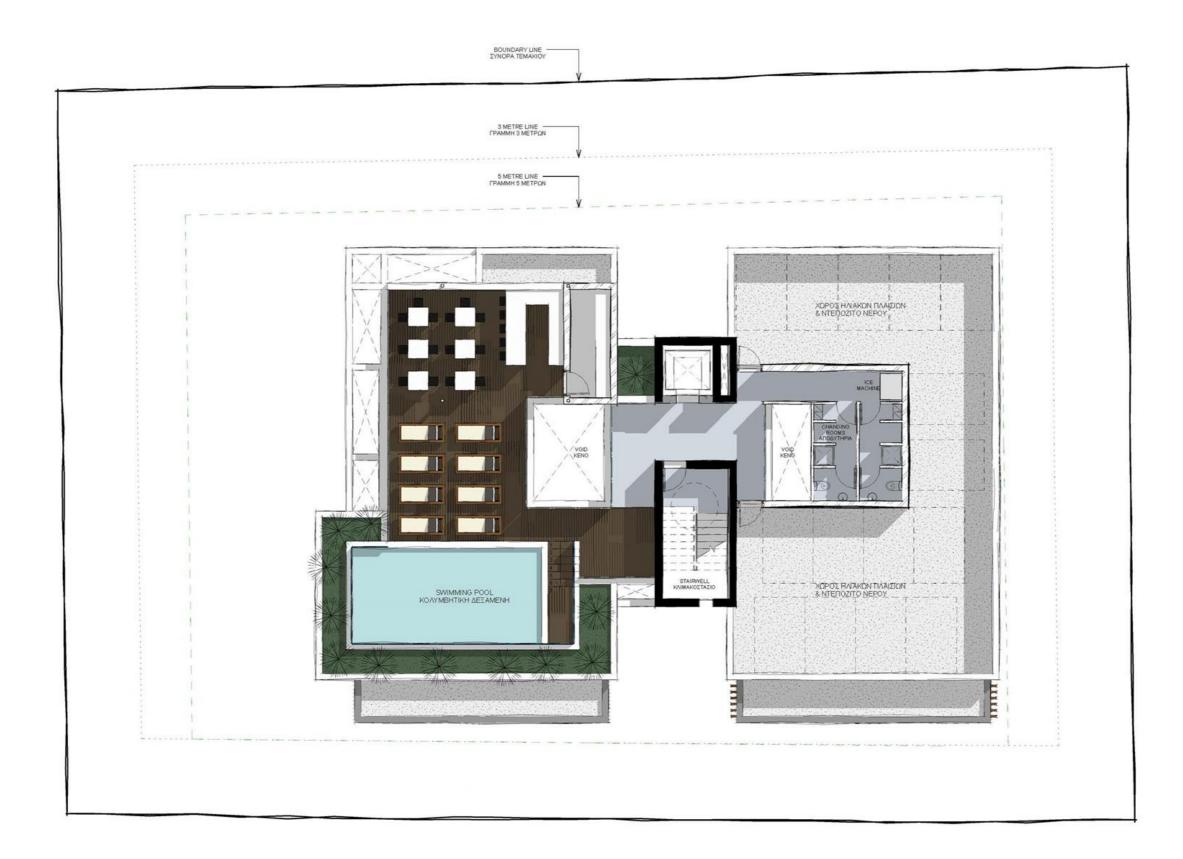

### **Roof Area**

One of the most impressive features of Stay In The City Residences is its stunning roof garden swimming pool and lounging area, exclusively reserved for residents. This incredible amenity offers a breathtaking panoramic view of the sea, creating an ideal spot for relaxation and entertainment.