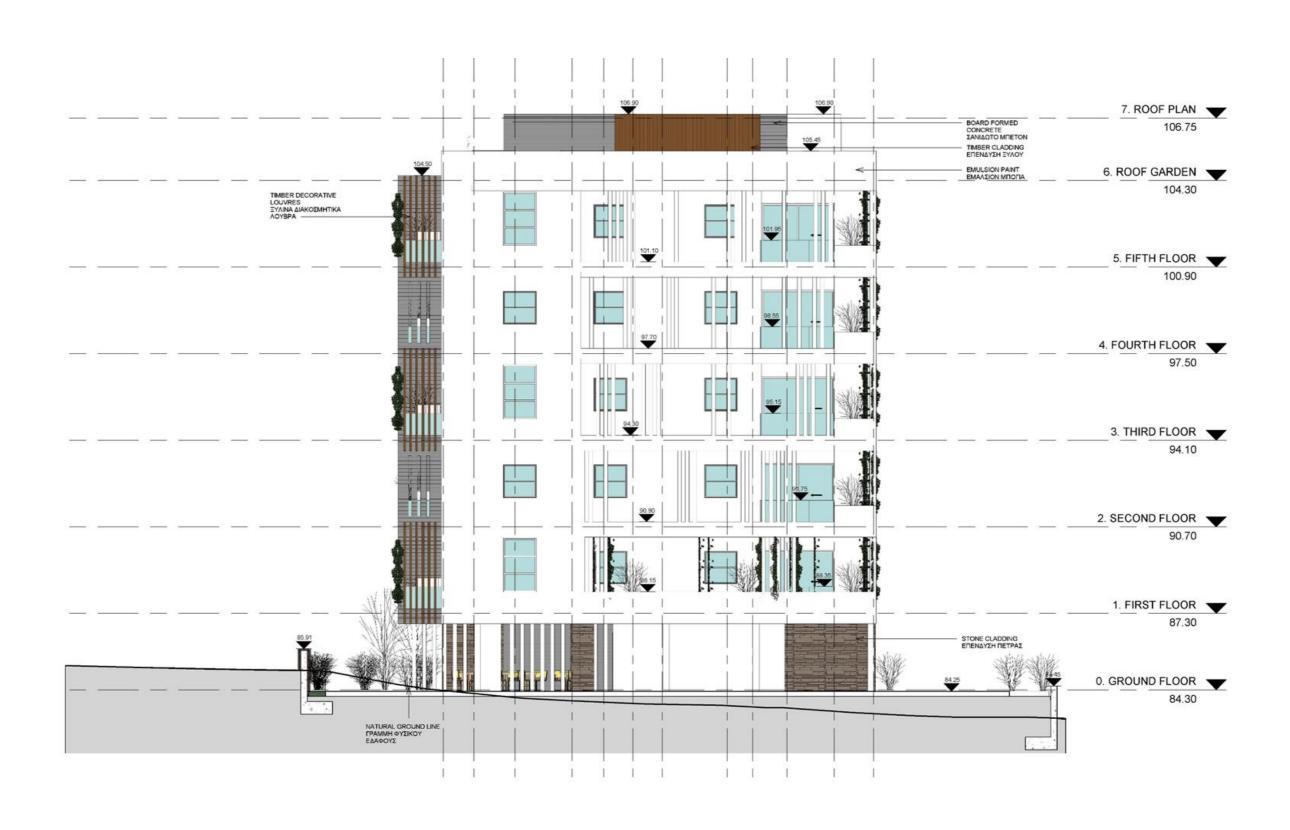

#### **East Elevation**

#### **West Elevation**

#### **South Elevation**

#### **North Elevation**

#### **External Finishes**

External walls will be partly with wood cladding

External walls will be partly with fair face concrete

High-quality ceramic tiles on verandas and balconies

Landscaped common garden with irrigation system