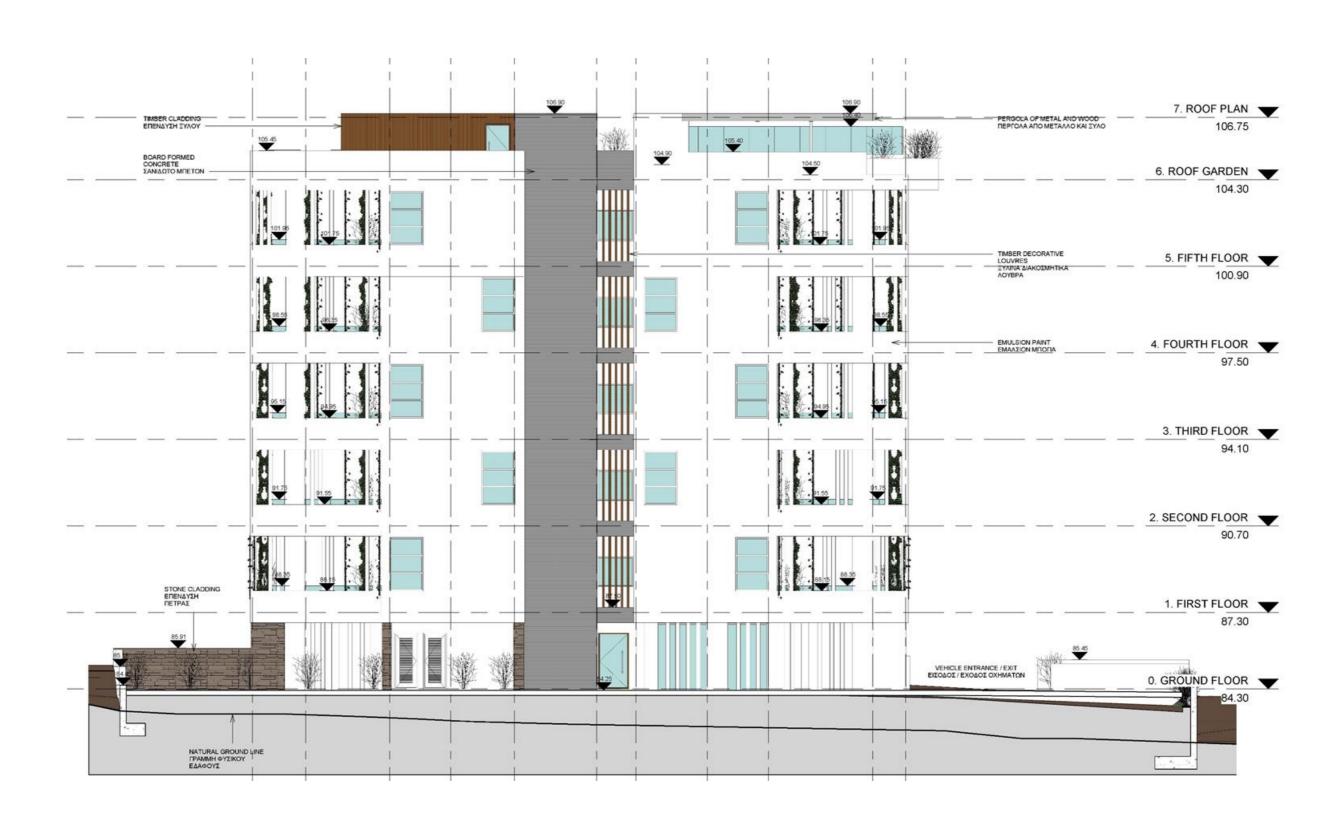

#### **East Elevation**

#### **West Elevation**

#### **South Elevation**

#### **North Elevation**

#### **External Finishes**

External walls will be partly with wood cladding

External walls will be partly with fair face concrete

High-quality ceramic tiles on verandas and balconies

Landscaped common garden with irrigation system