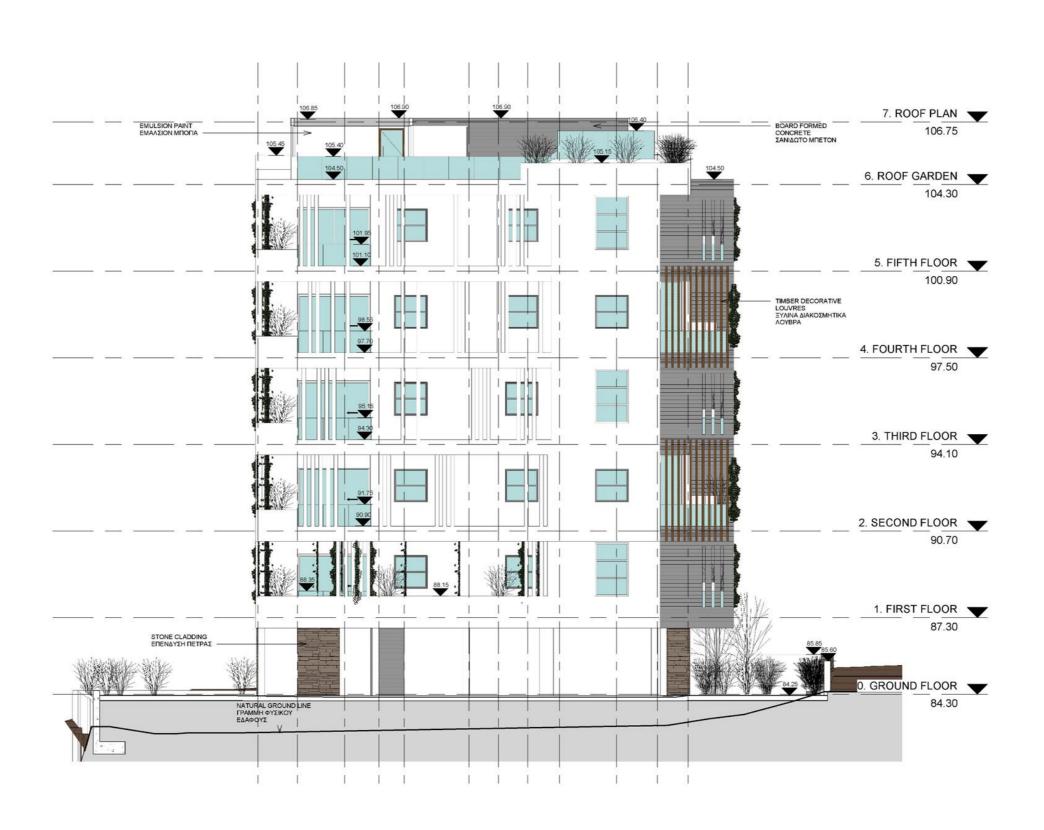

#### **East Elevation**

#### **West Elevation**

#### **South Elevation**

#### **North Elevation**

#### **External Finishes**

External walls will be partly with wood cladding

External walls will be partly with fair face concrete

High-quality ceramic tiles on verandas and balconies

Landscaped common garden with irrigation system