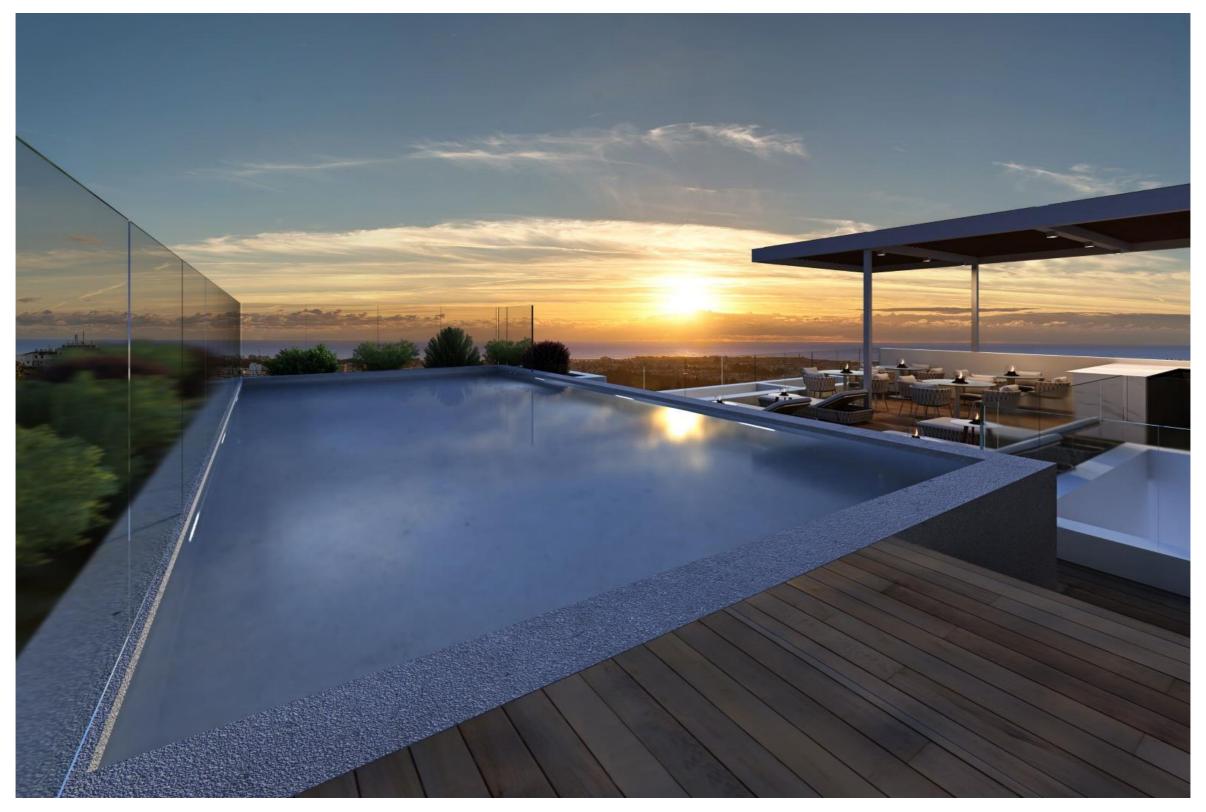

One of the most impressive features of Stay In The City Residences is its stunning roof garden swimming pool and lounging area, exclusively reserved for residents. This incredible amenity offers a breathtaking panoramic view of the sea, creating an ideal spot for relaxation and entertainment.

# 3D View | Facilities | Sample

The 3D images provided are samples from a specific project.

The 3D images provided are samples from a specific project.