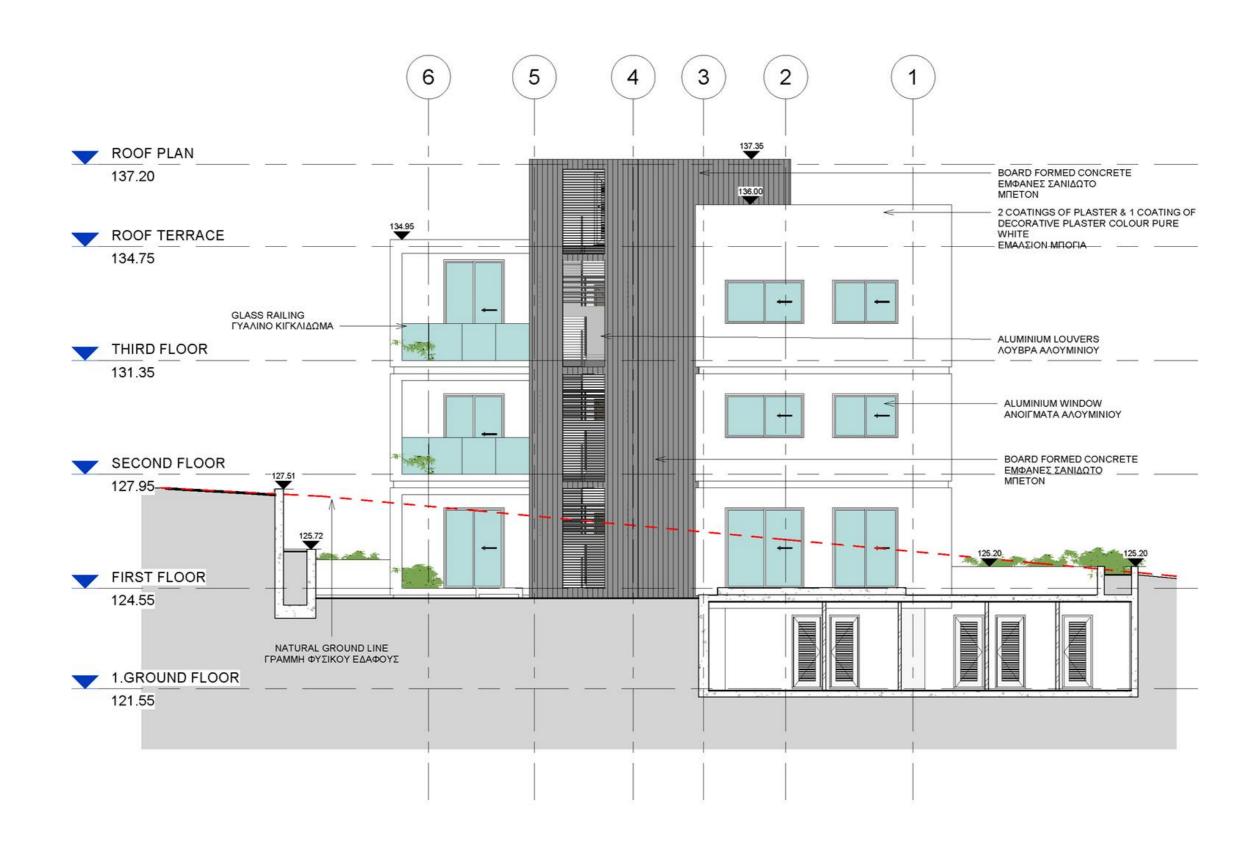

2 Bed

3x2 Bedroom 102, 103, 202, 203 & 302 | 1 Bed

**Bathroom** 101, 201, 301 | 2 Bath

102, 103, 202, 203 & 302 | 1 Bath

Storage Room Yes

Parking Space Allocated Parking & AMEA

## **3D Views | Exterior**



The 3D images provided are samples from a specific project.

## **3D Views | Exterior**





The 3D images provided are samples from a specific project.

# 3D Views | Interior | Apartment 301



The 3D images provided are samples from a specific project.

# 3D Views | Exterior | Apartment 301



The 3D images provided are samples from a specific project.

## **Ground Floor**



## First Floor



## **Second Floor**



## **Third Floor**



## **Roof Plan**



### **Northeast Elevation**



### **Northwest Elevation**



### **Southeast Elevation**



#### **Southwest Elevation**





#### **External Finishes**

External walls will be partly with wood cladding

External walls will be partly with fair face concrete

Wooden deck on verandas and balconies

Landscaped common garden with irrigation system

Privately owned parking

Balustrade of laminated glass

#### **Internal Finishes**

High quality entrance doors

Imported marble on stairs, kitchens and bathrooms

Top quality laminate and melamine wooden cupboards doors and wardrobes

High quality kitchen worktops

Parquet flooring in all living areas

Double glazed windows with aluminium frames

Hansgrohe mixers

Duravit toilets with wall-mounted geberit flush system

#### **Other Finishes**

Lift to all floors

Solar system for heating water

Pressurized water system

Provision for air - condition System

Fully load