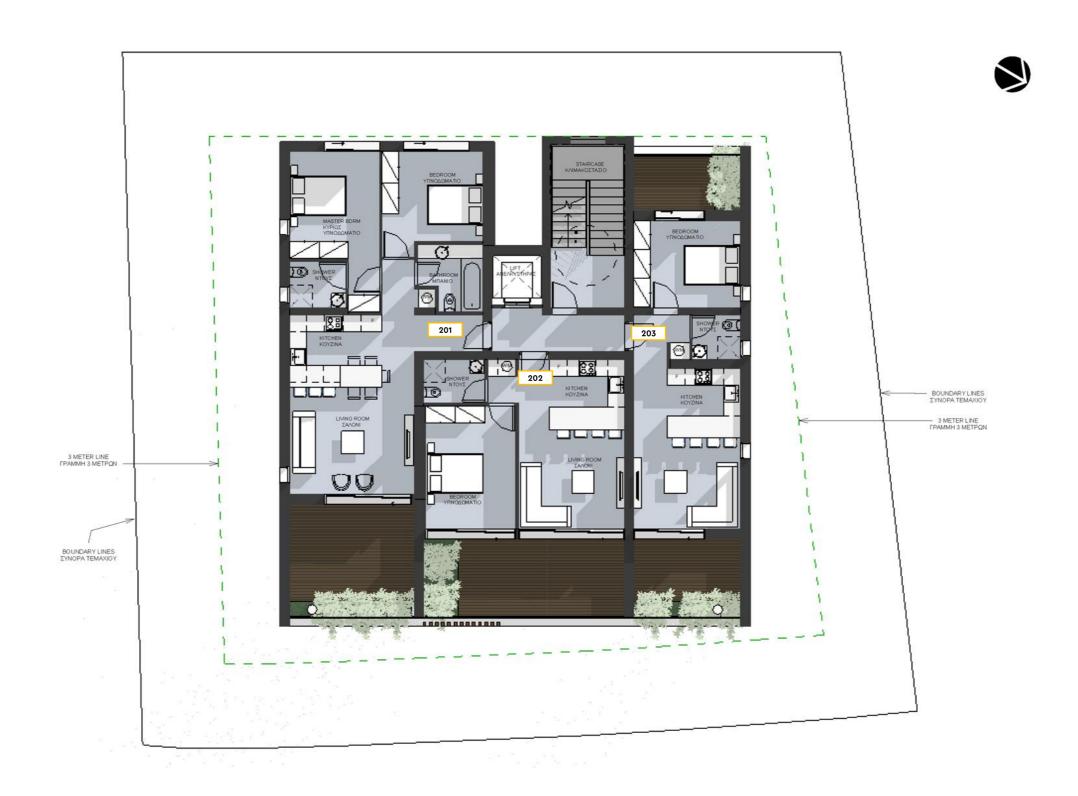

## First Floor

Floor Levels 3

101 & 201 | 83 m2

**Covered Internal Area** 102, 103, 202 & 203 | 50 m2

301 | 84 m2

302 | 51 m2

101, 201 & 301 | 17 m2

Covered Veranda 102 & 202 | 19 m2

103, 203 & 302 | 16 m2

Uncovered Veranda 301 | 63 m2

**Bedrooms** 

4x1 Bedroom 101, 201, 301 | 2 Bed

3x2 Bedroom 102, 103, 202, 203 & 302 | 1 Bed

**Bathroom** 101, 201, 301 | 2 Bath

102, 103, 202, 203 & 302 | 1 Bath

Storage Room Yes