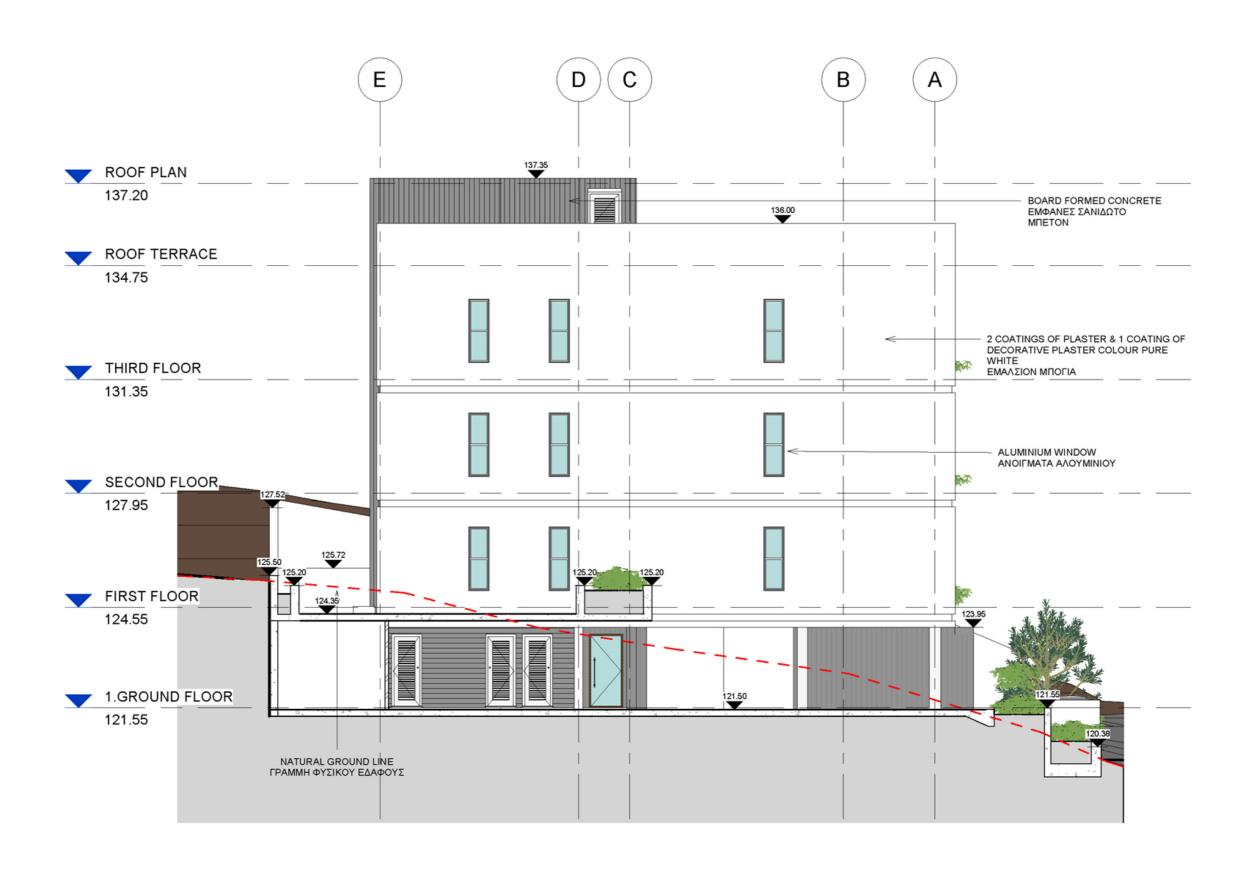

* 

4x1 Bedroom 101, 201, 301 | 2 Bed

3x2 Bedroom 102, 103, 202, 203 & 302 | 1 Bed

**Bathroom** 101, 201, 301 | 2 Bath

102, 103, 202, 203 & 302 | 1 Bath

Storage Room Yes

Parking Space Allocated Parking & AMEA

## **3D Views | Exterior**



The 3D images provided are samples from a specific project.

## **3D Views | Exterior**





The 3D images provided are samples from a specific project.

# 3D Views | Interior | Apartment 301



The 3D images provided are samples from a specific project.

# 3D Views | Exterior | Apartment 301



The 3D images provided are samples from a specific project.

## **Ground Floor**



## First Floor



## **Second Floor**



## **Third Floor**



## **Roof Plan**



### **Northeast Elevation**



### **Northwest Elevation**



### **Southeast Elevation**



#### **Southwest Elevation**





#### **External Finishes**

External walls will be partly with wood cladding

External walls will be partly with fair face concrete

Wooden deck on verandas and balconies

Landscaped common garden with irrigation system

Privately owned parking

Balustrade of laminated glass

#### **Internal Finishes**

High quality entrance doors

Imported marble on stairs, kitchens and bathrooms

Top quality laminate and melamine wooden cupboards doors and wardrobes

High quality kitchen worktops

Parquet flooring in all living areas

Double glazed windows with aluminium frames

Hansgrohe mixers

Duravit toilets with wall-mounted geberit flush system

#### **Other Finishes**

Lift to all floors

Solar system for heating water

Pressurized water system

Provision for ai