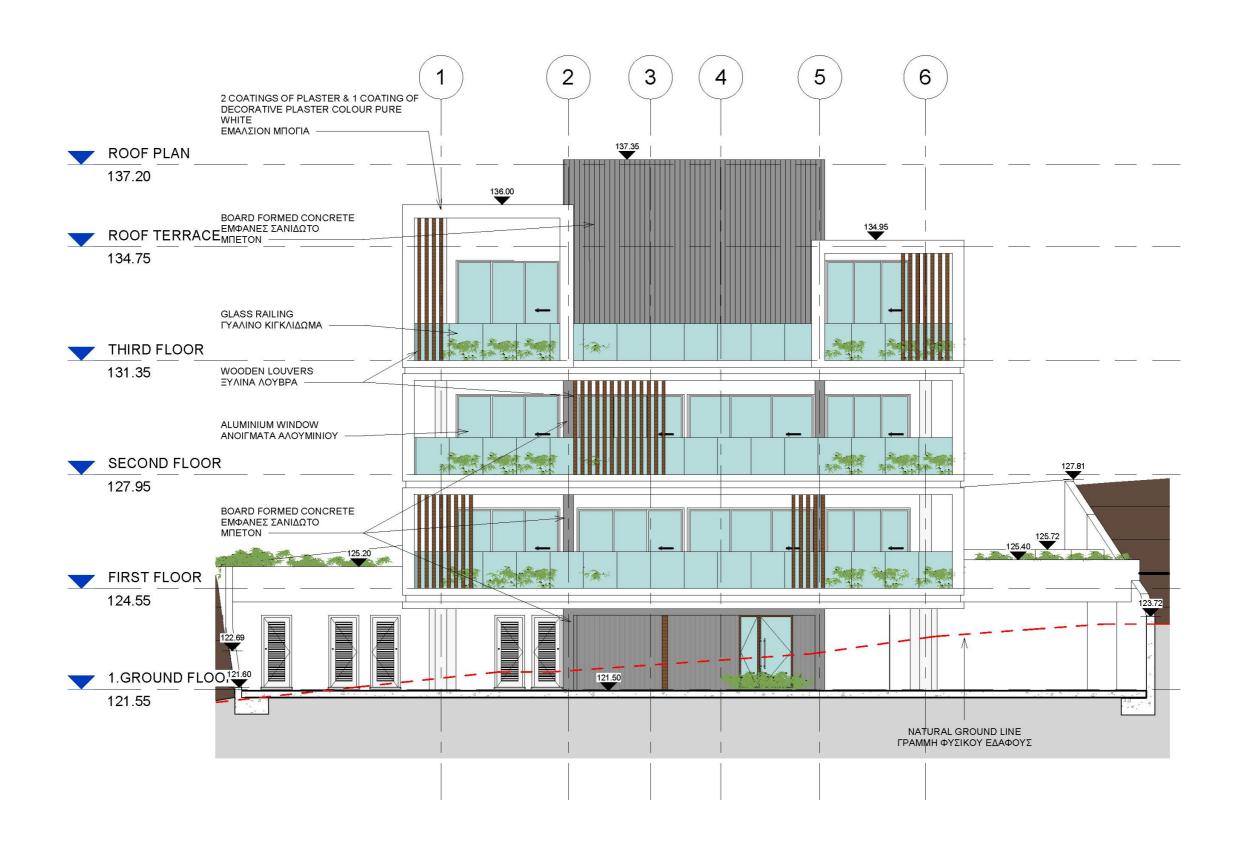

203 & 302 | 16 m2

Uncovered Veranda 301 | 63 m2

**Bedrooms** 

4x1 Bedroom 101, 201, 301 | 2 Bed

3x2 Bedroom 102, 103, 202, 203 & 302 | 1 Bed

**Bathroom** 101, 201, 301 | 2 Bath

102, 103, 202, 203 & 302 | 1 Bath

Storage Room Yes

Parking Space Allocated Parking & AMEA

## **3D Views | Exterior**



The 3D images provided are samples from a specific project.

## **3D Views | Exterior**





The 3D images provided are samples from a specific project.

# 3D Views | Interior | Apartment 301



The 3D images provided are samples from a specific project.

# 3D Views | Exterior | Apartment 301



The 3D images provided are samples from a specific project.

## **Ground Floor**



## First Floor



## **Second Floor**



## **Third Floor**



## **Roof Plan**



### **Northeast Elevation**



### **Northwest Elevation**



### **Southeast Elevation**



#### **Southwest Elevation**





#### **External Finishes**

External walls will be partly with wood cladding

External walls will be partly with fair face concrete

Wooden deck on verandas and balconies

Landscaped common garden with irrigation system

Privately owned parking

Balustrade of laminated glass

#### **Internal Finishes**

High quality entrance doors

Imported marble on stairs, kitchens and bathrooms

Top quality laminate and melamine wooden cupboards doors and wardrobes

High quality kitchen worktops

Parquet flooring in all living areas

Double glazed windows with aluminium frames

Hansgrohe mixers

Duravit toilets with wall-mounted geberit flush system

#### **Other Finishes**

Lift to all floors

Solar system