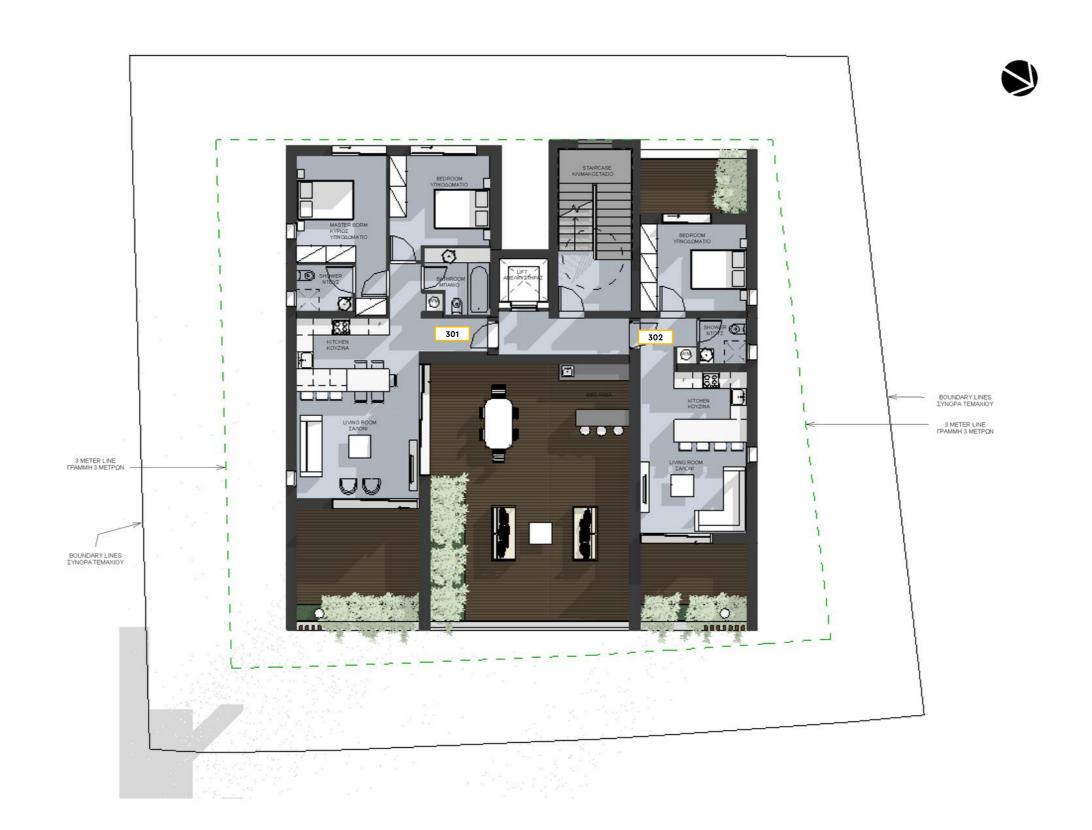

## **Third Floor**

## **Description**

Germasogeia View 2 is an exquisite apartment development located in the vibrant neighbourhood of Germasogeia, Limassol.

This contemporary residential complex offers a three-storey building comprising a total of eight exceptional apartments. The development includes five elegant 1-bedroom apartments and three spacious 2-bedroom apartments, each featuring covered verandas. Apartment 301 on the third floor boast a large veranda with a built-in barbecue, providing a perfect setting for outdoor entertainment.

Floor Levels 3

101 & 201 | 83 m2

**Covered Internal Area** 102, 103, 202 & 203 | 50 m2

301 | 84 m2

302 | 51 m2

101, 201 & 301 | 17 m2

Covered Veranda 102 & 202 | 19 m2

103, 203 & 302 | 16 m2

Uncovered Veranda 301 | 63 m2

**Bedrooms** 

4x1 Bedroom 101, 201, 301 | 2 Bed

3x2 Bedroom 102, 103, 202, 203 & 302 | 1 Bed

**Bathroom** 101, 201, 301 | 2 Bath

102, 103, 202, 203 & 302 | 1 Bath

Storage Room Yes