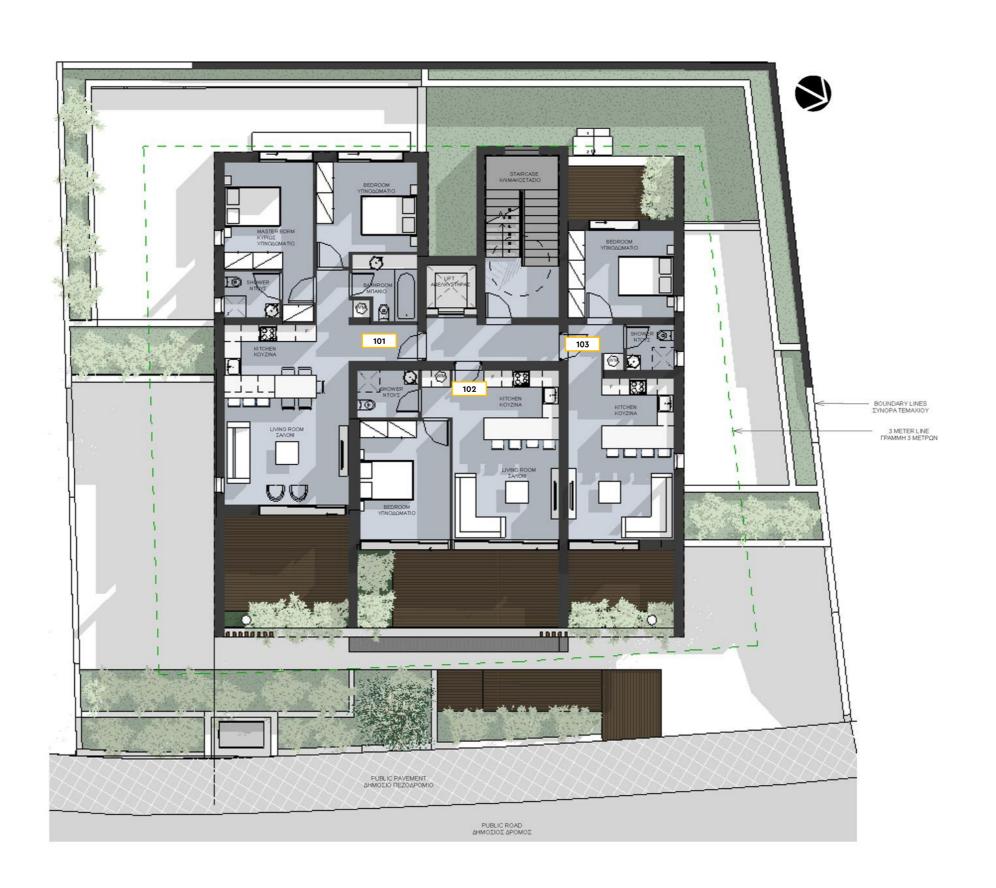

## **Ground Floor**

Floor Levels 3

101 & 201 | 83 m2

**Covered Internal Area** 102, 103, 202 & 203 | 50 m2

301 | 84 m2

302 | 51 m2

101, 201 & 301 | 17 m2

Covered Veranda 102 & 202 | 19 m2

103, 203 & 302 | 16 m2

Uncovered Veranda 301 | 63 m2

**Bedrooms** 

4x1 Bedroom 101, 201, 301 | 2 Bed

3x2 Bedroom 102, 103, 202, 203 & 302 | 1 Bed

**Bathroom** 101, 201, 301 | 2 Bath

102, 103, 202, 203 & 302 | 1 Bath

Storage Room Yes