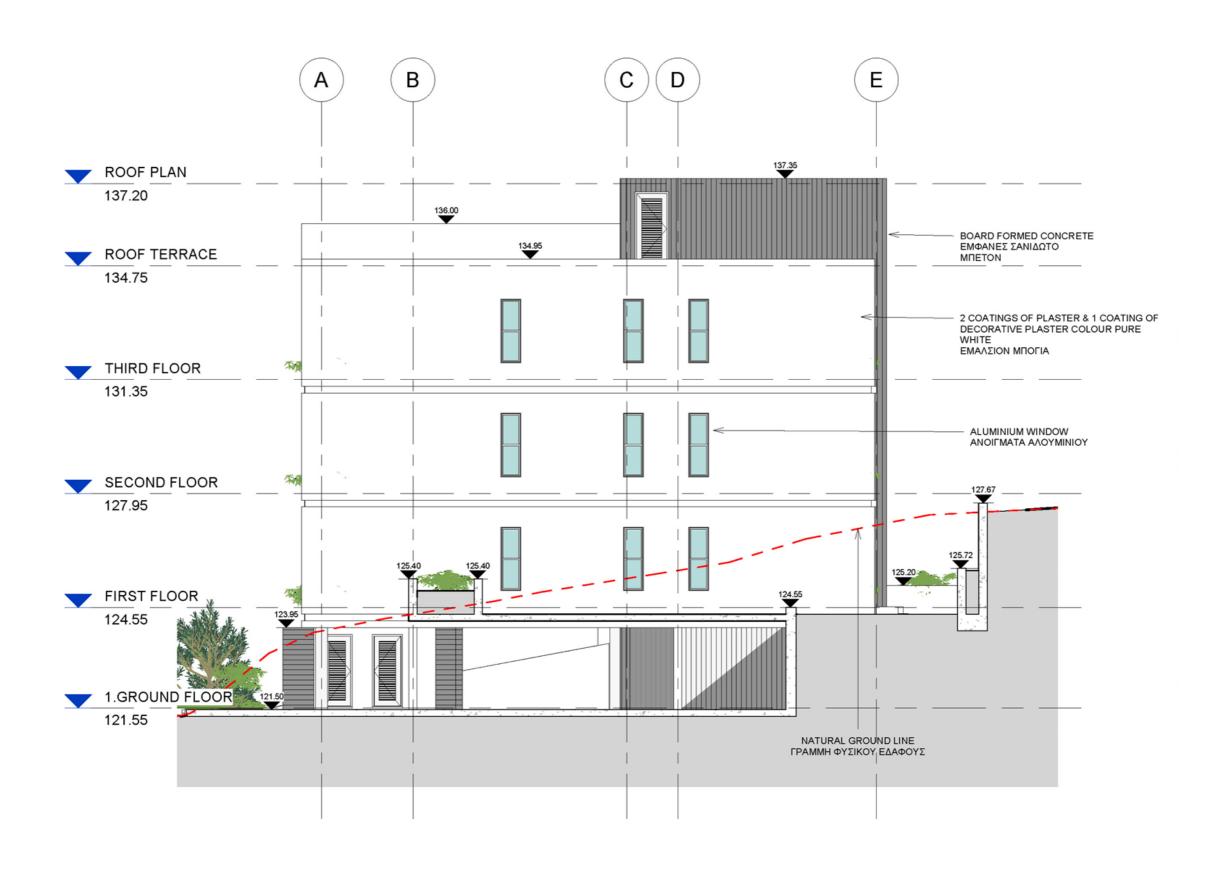

eranda 301 | 63 m2

**Bedrooms** 

4x1 Bedroom 101, 201, 301 | 2 Bed

3x2 Bedroom 102, 103, 202, 203 & 302 | 1 Bed

**Bathroom** 101, 201, 301 | 2 Bath

102, 103, 202, 203 & 302 | 1 Bath

Storage Room Yes

Parking Space Allocated Parking & AMEA

## **3D Views | Exterior**



The 3D images provided are samples from a specific project.

## **3D Views | Exterior**





The 3D images provided are samples from a specific project.

# 3D Views | Interior | Apartment 301



The 3D images provided are samples from a specific project.

# 3D Views | Exterior | Apartment 301



The 3D images provided are samples from a specific project.

## **Ground Floor**



## First Floor



## **Second Floor**



## **Third Floor**



## **Roof Plan**



### **Northeast Elevation**



### **Northwest Elevation**



### **Southeast Elevation**



#### **Southwest Elevation**





#### **External Finishes**

External walls will be partly with wood cladding

External walls will be partly with fair face concrete

Wooden deck on verandas and balconies

Landscaped common garden with irrigation system

Privately owned parking

Balustrade of laminated glass

#### **Internal Finishes**

High quality entrance doors

Imported marble on stairs, kitchens and bathrooms

Top quality laminate and melamine wooden cupboards doors and wardrobes

High quality kitchen worktops

Parquet flooring in all living areas

Double glazed windows with aluminium frames

Hansgrohe mixers

Duravit toilets with wall-mounted geberit flush system

#### **Other Finishes**

Lift to all floors

Solar system for heating water

Pressurized