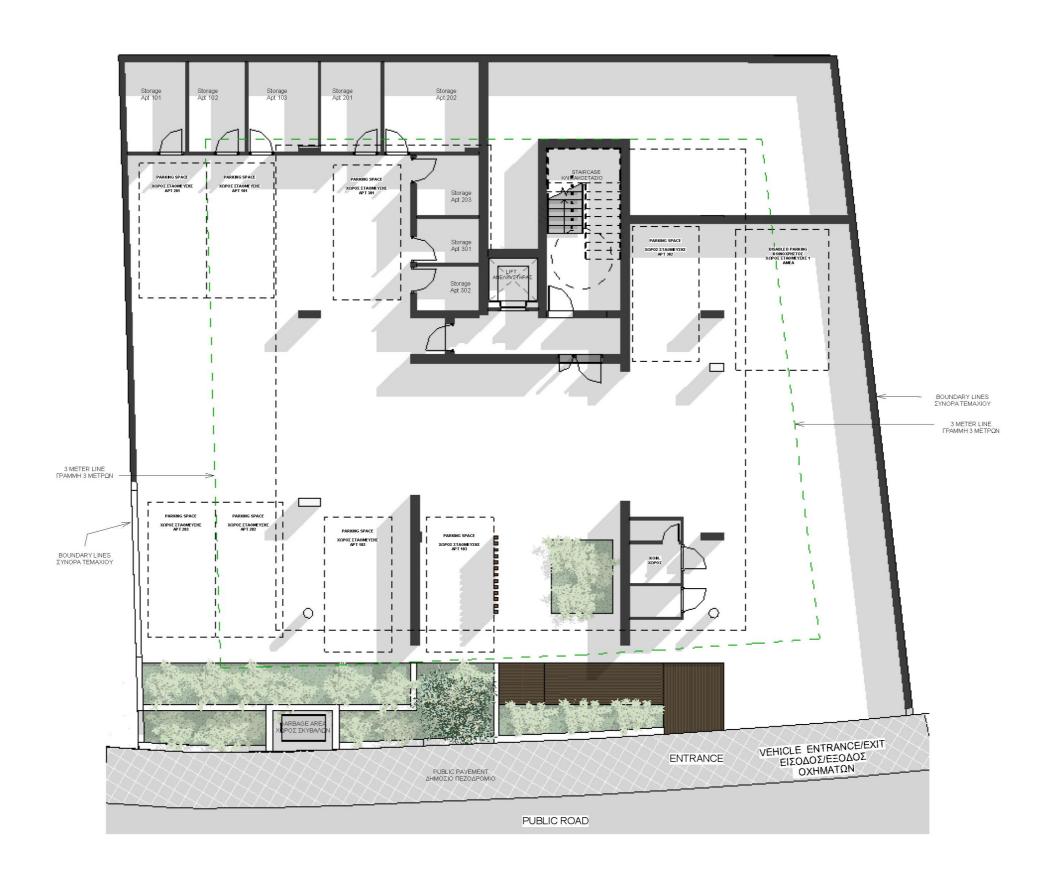

103, 202 & 203 | 50 m2

301 | 84 m2

302 | 51 m2

101, 201 & 301 | 17 m2

Covered Veranda 102 & 202 | 19 m2

103, 203 & 302 | 16 m2

Uncovered Veranda 301 | 63 m2

**Bedrooms** 

4x1 Bedroom 101, 201, 301 | 2 Bed

3x2 Bedroom 102, 103, 202, 203 & 302 | 1 Bed

**Bathroom** 101, 201, 301 | 2 Bath

102, 103, 202, 203 & 302 | 1 Bath

Storage Room Yes

Parking Space Allocated Parking & AMEA

## **3D Views | Exterior**



The 3D images provided are samples from a specific project.

## **3D Views | Exterior**





The 3D images provided are samples from a specific project.

# 3D Views | Interior | Apartment 301



The 3D images provided are samples from a specific project.

# 3D Views | Exterior | Apartment 301



The 3D images provided are samples from a specific project.

## **Ground Floor**



## First Floor



## **Second Floor**



## **Third Floor**



## **Roof Plan**



### **Northeast Elevation**



### **Northwest Elevation**



### **Southeast Elevation**



#### **Southwest Elevation**





#### **External Finishes**

External walls will be partly with wood cladding

External walls will be partly with fair face concrete

Wooden deck on verandas and balconies

Landscaped common garden with irrigation system

Privately owned parking

Balustrade of laminated glass

#### **Internal Finishes**

High quality entrance doors

Imported marble on stairs, kitchens and bathrooms

Top quality laminate and melamine wooden cupboards doors and wardrobes

High quality kitchen worktops

Parquet flooring in all living areas

Double glazed windows with aluminium frames

Hansgrohe mixers