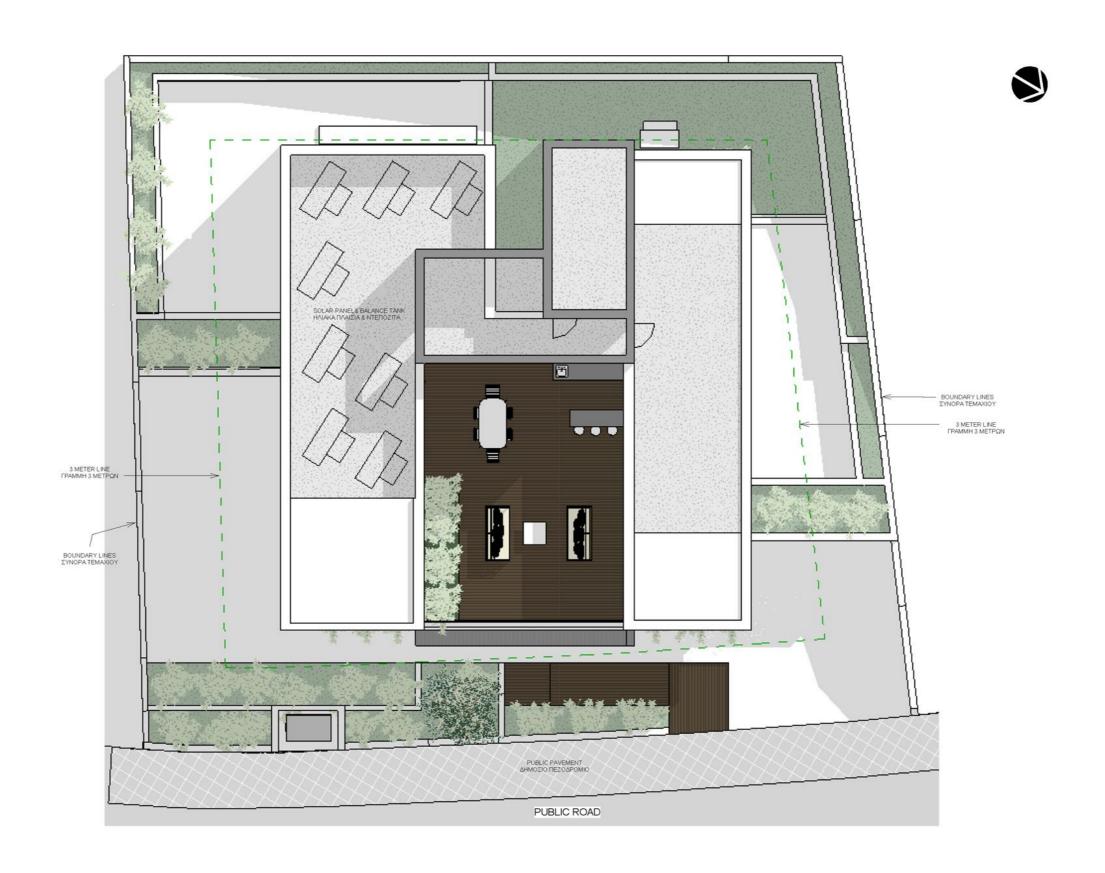

Veranda 102 & 202 | 19 m2

103, 203 & 302 | 16 m2

Uncovered Veranda 301 | 63 m2

**Bedrooms** 

4x1 Bedroom 101, 201, 301 | 2 Bed

3x2 Bedroom 102, 103, 202, 203 & 302 | 1 Bed

**Bathroom** 101, 201, 301 | 2 Bath

102, 103, 202, 203 & 302 | 1 Bath

Storage Room Yes

Parking Space Allocated Parking & AMEA

## **3D Views | Exterior**



The 3D images provided are samples from a specific project.

## **3D Views | Exterior**





The 3D images provided are samples from a specific project.

# 3D Views | Interior | Apartment 301



The 3D images provided are samples from a specific project.

# 3D Views | Exterior | Apartment 301



The 3D images provided are samples from a specific project.

## **Ground Floor**



## First Floor



## **Second Floor**



## **Third Floor**



## **Roof Plan**



### **Northeast Elevation**



### **Northwest Elevation**



### **Southeast Elevation**



#### **Southwest Elevation**





#### **External Finishes**

External walls will be partly with wood cladding

External walls will be partly with fair face concrete

Wooden deck on verandas and balconies

Landscaped common garden with irrigation system

Privately owned parking

Balustrade of laminated glass

#### **Internal Finishes**

High quality entrance doors

Imported marble on stairs, kitchens and bathrooms

Top quality laminate and melamine wooden cupboards doors and wardrobes

High quality kitchen worktops

Parquet flooring in all living areas

Double glazed windows with aluminium frames

Hansgrohe mixers

Duravit toilets with wall-mounted geberit flush system

#### **Other Finishes**

L