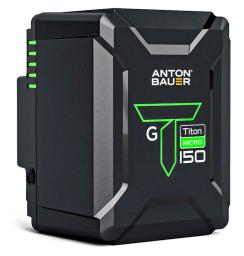

# Titon Micro 150 Gold Mount

#### **SKU:** 8675-0165

- 47Wh, 94Wh or 140Wh lithium-ion battery
- Gold-Mount or V-Mount options
- 47Wh 8 A continuous draw
- 94Wh and 140Wh 10 A continuous draw
- P-Tap combined output and charging port
- High-speed USB port
- One touch LED fuel gauge shows battery status

## **PRODUCT DESCRIPTION**

When size and weight is critical, but power is paramount Titon Micro delivers the extended power you need to run cine cameras and mirrorless systems for hours in the smallest ever 14.4V battery from Anton/Bauer. With a consistently reliable 10A continuous current, Titon Micro 150 will power a RED Komodo for over three hours or will run cameras including Canon C100 and Sony a7R for over 18 hours, with the Dual Micro Plate runtimes can double and allow hot-swapping to provide continuous power – perfect to capture a full day of action and adventure off the grid.

## Ultra-compact, lightweight battery.