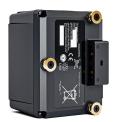

## Dual battery micro plate.

#### Double your runtime in half the size.

Continuous hot swap shooting. Create up to 300Wh of power in the same space as one regularsized 14V battery with the optional dual battery micro plate. Two powerful Titon Micro batteries can be mounted together and hot swapped to provide continuous shooting all day with no need to power down to change a battery.