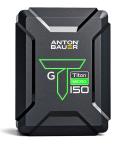

# Titon Micro 150 Gold Mount

#### **SKU:** 8675-0165

- 47Wh, 94Wh or 140Wh lithium-ion battery
- Gold-Mount or V-Mount options
- 47Wh 8 A continuous draw
- 94Wh and 140Wh 10 A continuous draw
- P-Tap combined output and charging port
- High-speed USB port
- One touch LED fuel gauge shows battery status

## **PRODUCT DESCRIPTION**

When size and weight is critical, but power is paramount Titon Micro delivers the extended power you need to run cine cameras and mirrorless systems for hours in the smallest ever 14.4V battery from Anton/Bauer. With a consistently reliable 10A continuous current, Titon Micro 150 will power a RED Komodo for over three hours or will run cameras including Canon C100 and Sony a7R for over 18 hours, with the Dual Micro Plate runtimes can double and allow hot-swapping to provide continuous power – perfect to capture a full day of action and adventure off the grid.

## Ultra-compact, lightweight battery.