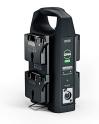

# Titon Micro 150 Gold Mount

#### **SKU:** 8675-0165

- 47Wh, 94Wh or 140Wh lithium-ion battery
- Gold-Mount or V-Mount options
- 47Wh 8 A continuous draw
- 94Wh and 140Wh 10 A continuous draw
- P-Tap combined output and charging port
- High-speed USB port
- One touch LED fuel gauge shows battery status

#### Run cameras, monitors, lights and more

Power the widest range of production gear with one versatile Micro battery. Available in Gold-Mount or V-Mount options, the compact micro shape takes up les room in your case and perfectly complements cameras such as the Canon C100 or Sony Alpha mirrorless range. The P-Tap port and a USB port – with integrated Apple ID for rapid charging - provide power for camera accessories including monitors, LED light panels, transmitters, follow-focus or a welcome boost for your phone or tablet at the end of a long day.