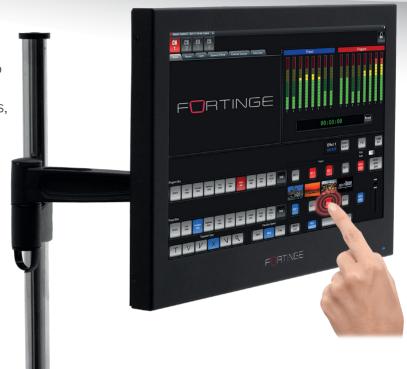

## TOUCH SCREEN PROT156

An All-in-One solution to the demands of modern broadcasting

The TOUCHSCREEN PRO156 was developed as an 'all-in-one' response to today's broadcasting demands. It has 10 different capacitive sensitive touch points, to ensure it is highly responsive.

The PC Hardware is useful in many different ways. Specially designed for Professional Broadcast usage, it is also perfect as a TV/control room main controller, touch screen and digital signage solution.

Comes with reinforced case for safe transport.