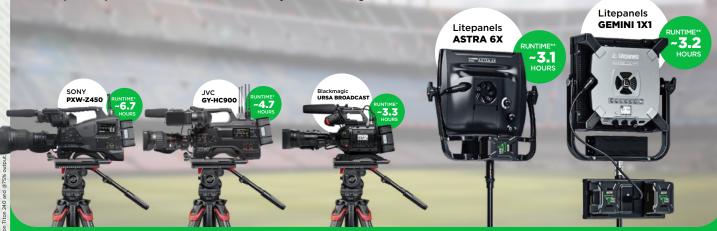

The workhorse power solution for demanding crews working in the most extreme challenging situations. Titon 240 provides extended runtime to operate power hungry cameras and LED panels for hours versus minutes. High quality cells in a tough and rugged case ensure that Titon delivers consistent power to even the most demanding users in temperatures from -4F to 140F (-20C to 60C). Titon is the, reliable, travel-safe choice when there is only one chance to get the shot.