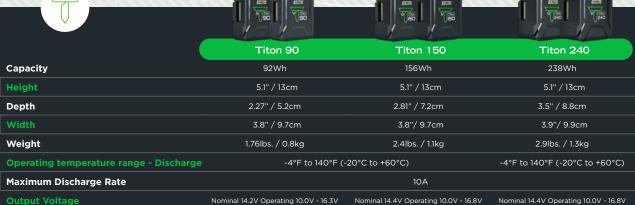

Choose from 90Wh, 150Wh and 240Wh capacities, in V-Mount or Gold Mount options to perfectly match your workflow. Titon batteries bring Anton/Bauer's superior mobile power technology to any broadcast camera operator, regardless of their existing battery mounting or charger choice. Know the exact remaining runtime - down to the minute - with the on-board LCD or through a camera viewfinder. Titon smart technology considers and calculates everything being powered by the battery - even devices powered by the high-speed USB and P-TAP ports - leaving crews free to focus on capturing the story.