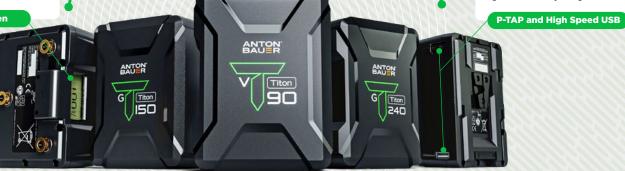

Choose from 90Wh, 150Wh and 240Wh capacities, in V-Mount or Gold Mount options to perfectly match your workflow. Titon batteries bring Anton/Bauer's superior mobile power technology to any broadcast camera operator, regardless of their existing battery mounting or charger choice. Know the exact remaining runtime - down to the minute - with the on-board LCD or through a camera viewfinder. Titon smart technology considers and calculates everything being powered by the battery - even devices powered by the high-speed USB and P-TAP ports - leaving crews free to focus on capturing the story.

## V-Mount and Gold Mount\*

Power for your camera, LED

lights and everything else

Compatible with your way of working

On-board LCD screen