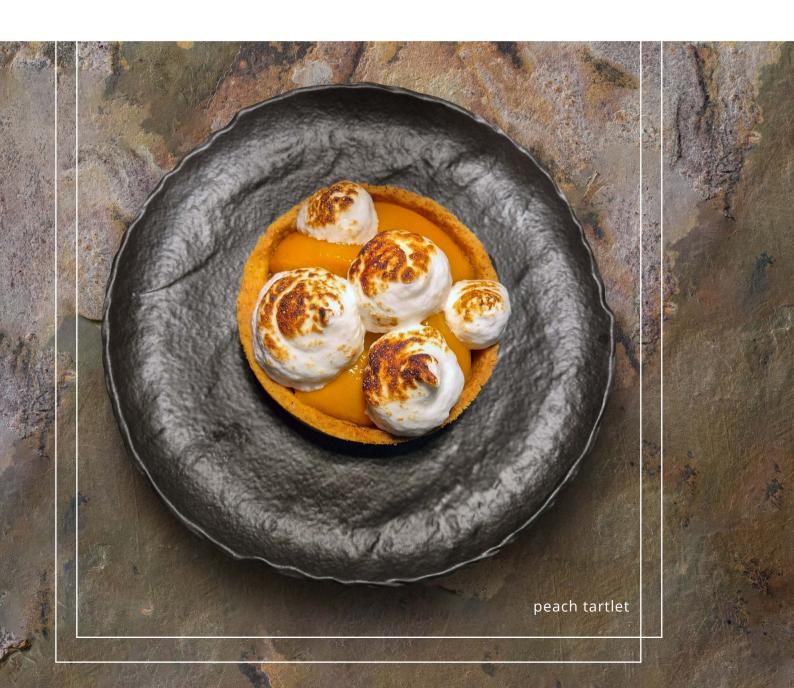

# 5

epilogue

| lce cream                                                                         | 6,00 |
|-----------------------------------------------------------------------------------|------|
| Creamy chocolate dessert with mango, ice cream and a subtle hint of chili spice   | 7,00 |
| Pannacotta with mashed raspberries                                                | 6,10 |
| Peach tartlet with torched italian meringue                                       | 6,70 |
| Filo pastry cake, filled with oranges, with mascarpone cream and ice cream on top | 8,50 |