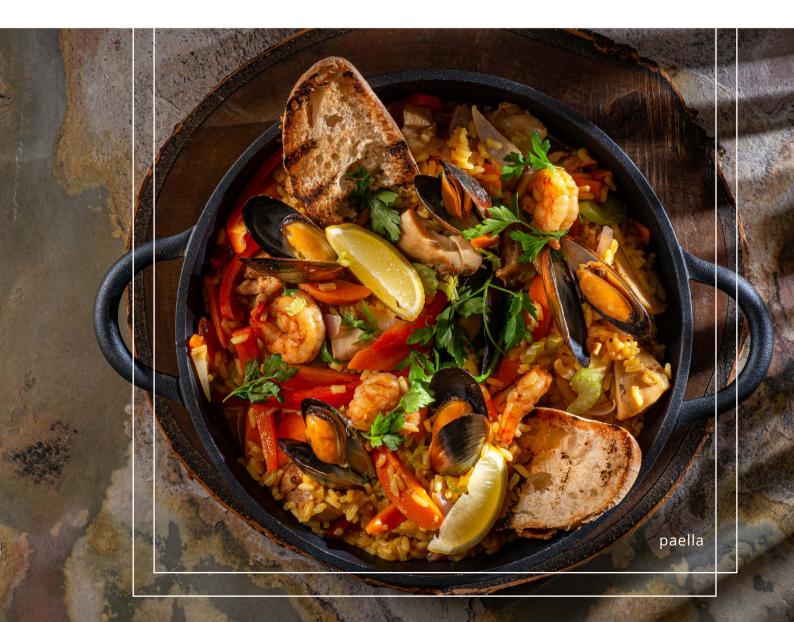

## culmination

4

| Grilled chicken breast with a side of the wing,<br>served with grilled sweet potatoes and baked, richly flavored blue cabbage                | 16,00 |
|----------------------------------------------------------------------------------------------------------------------------------------------|-------|
| Grilled duck breast served with smoked beets and grilled fresh plums                                                                         | 23,00 |
| Grilled beef steak served with baby potatoes and carrots fried in bone marrow butter, asparagus and caramelized onion and green pepper sauce | 26,00 |
| Grilled mussels flavored with herbs, cream and garlic butter                                                                                 | 16,00 |
| Paella with grilled seafood and chicken                                                                                                      | 22,00 |