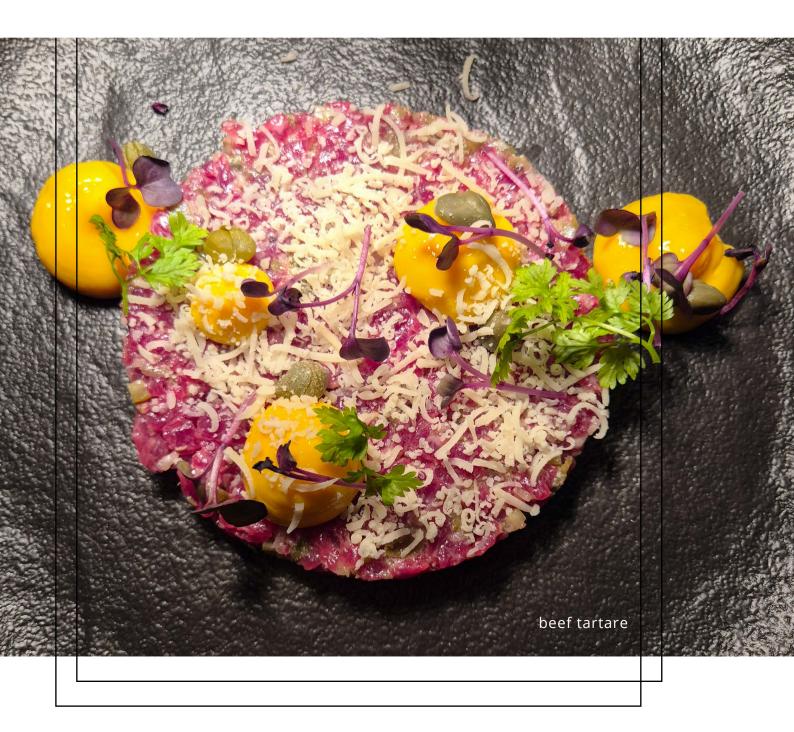

## a break

| Grilled curd cheese with levander honey and special cucumbers                            | 8,70  |
|------------------------------------------------------------------------------------------|-------|
| Salmon tartare with lime-miso sauce, mango, and smoked trout roe                         | 11,00 |
| Beef tartare with capers, anchovies, cornichons, smoked egg yolk and aged<br>hard cheese | 11,00 |