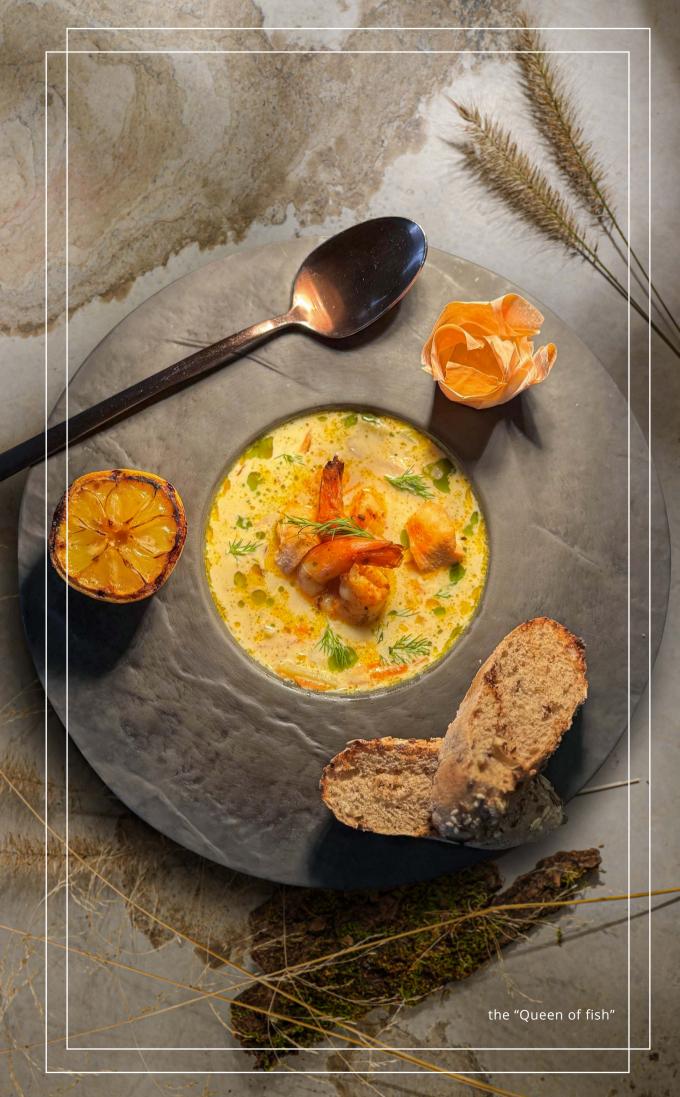

## introduction

| Cold pink beetroot soup with quail eggs                                                     | 6,00 |
|---------------------------------------------------------------------------------------------|------|
| Grilled duck and boletus soup<br>additional effects – forest smell                          | 7,90 |
| The "Queen of fish" soup – served with grilled prawns and salmon,<br>in a silky cream broth | 7,70 |