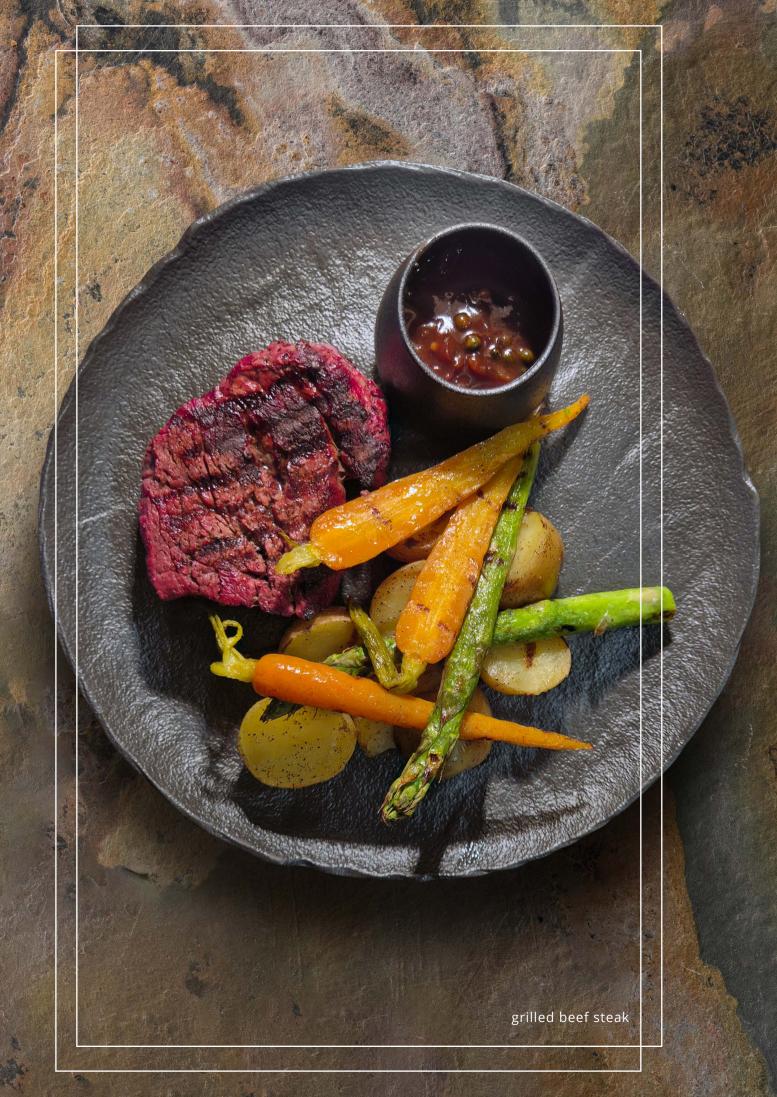

## culmination

4

| Grilled chicken breast with a side of the wing,<br>served with grilled sweet potatoes and baked, richly flavored blue cabbage                | 16,00 |
|----------------------------------------------------------------------------------------------------------------------------------------------|-------|
| Grilled duck breast served with smoked beets and grilled fresh plums                                                                         | 23,00 |
| Grilled beef steak served with baby potatoes and carrots fried in bone marrow butter, asparagus and caramelized onion and green pepper sauce | 26,00 |
| Grilled mussels flavored with herbs, cream and garlic butter                                                                                 | 16,00 |
| Paella with grilled seafood and chicken                                                                                                      | 22,00 |