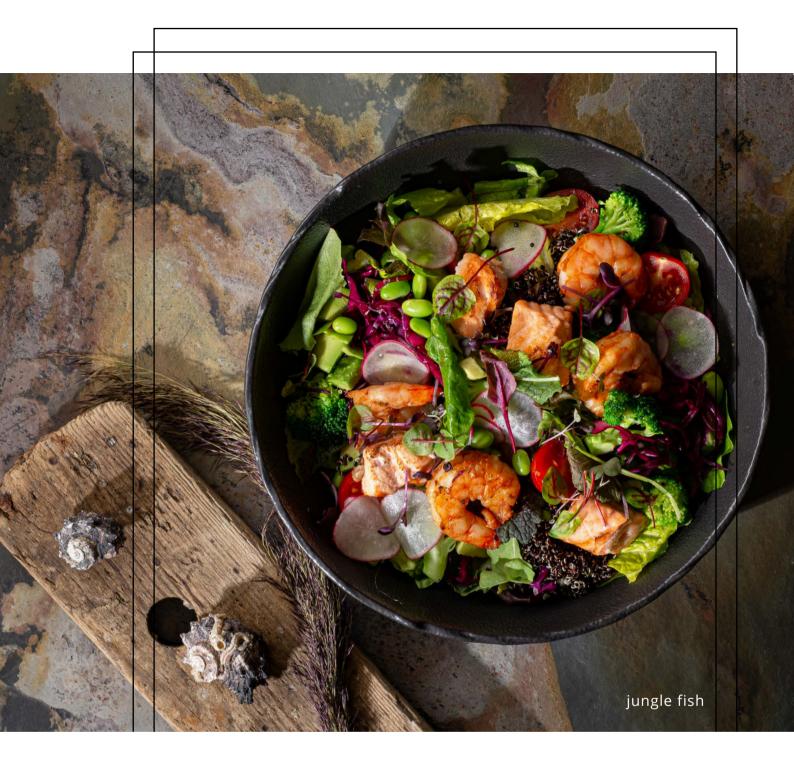

#### Jungle fish

Grilled salmon fillet and shrimp on a bed of green lettuce topped with tomatoes, red cabbage, quinoa, avocados, Edamame (soybeans), radisches and broccoli

15,40