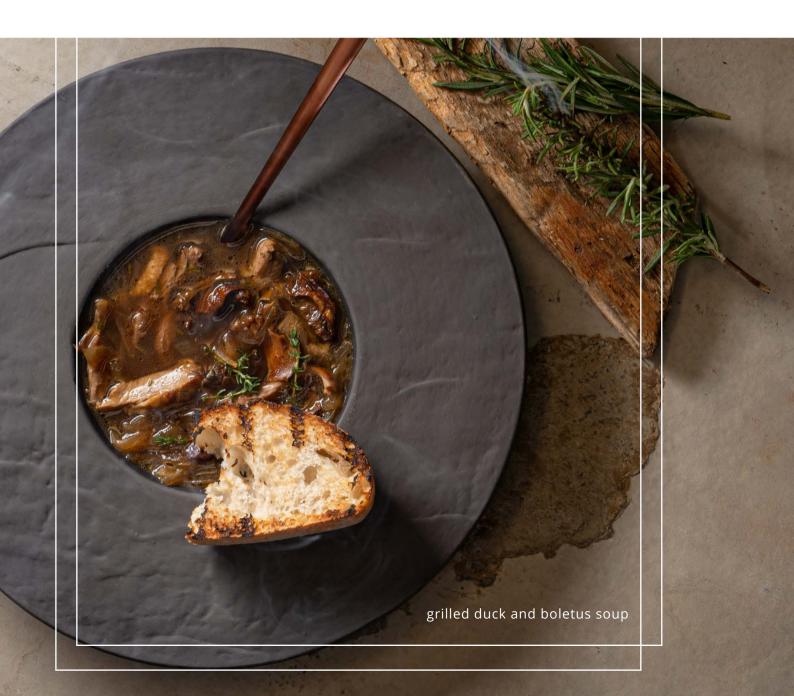

## introduction

| Cold pink beetroot soup with quail eggs                                                     | 6,00 |
|---------------------------------------------------------------------------------------------|------|
| Grilled duck and boletus soup<br>additional effects – forest smell                          | 7,90 |
| The "Queen of fish" soup – served with grilled prawns and salmon,<br>in a silky cream broth | 7,70 |