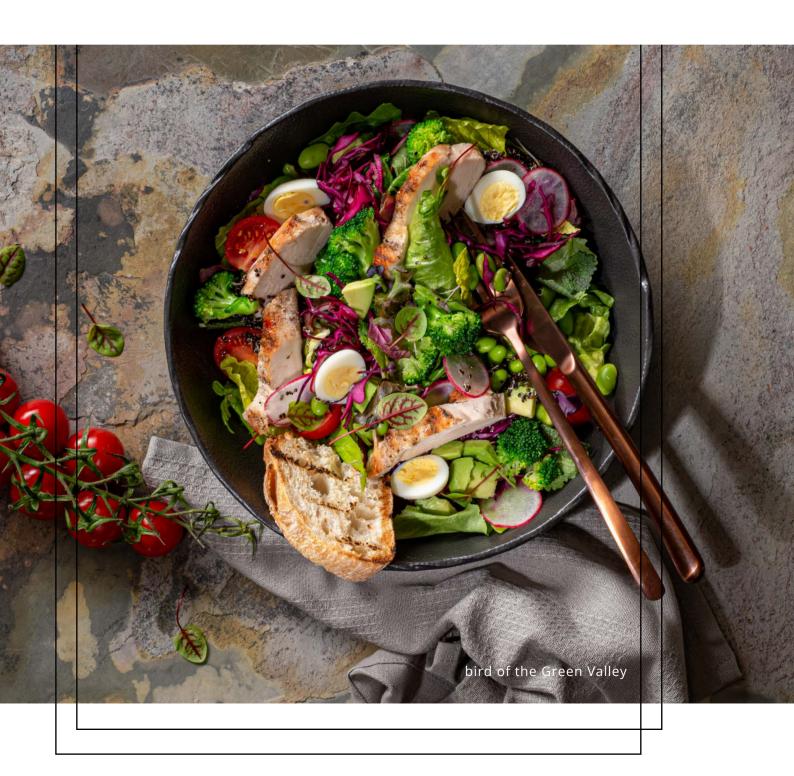

#### Bird of the Green Valley

Grilled chicken and quail eggs on a bed of green lettuce topped with tomatoes, red cabbage, quinoa, avocados, Edamame (soybeans), radishes and broccoli

14,20