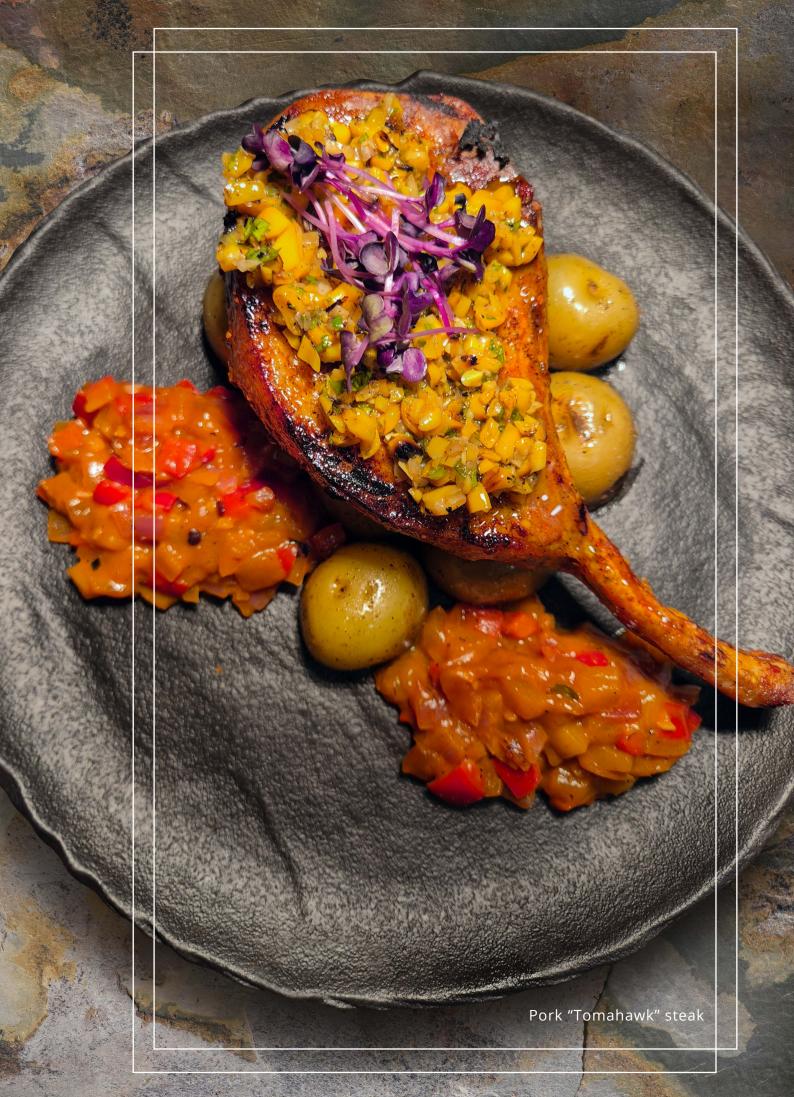

| Grilled barramundi fillet on a bed of green pea purée and black quinoa, served with grilled broccoli sprouts and chimichurri sauce | 22,30 |
|------------------------------------------------------------------------------------------------------------------------------------|-------|
| Grilled eggplant with oyster mushrooms, hazelnuts, and roasted red pepper cream (vegan)                                            | 16,50 |
| Pork "Tomahawk" steak served with mango and bell pepper chutney,<br>baby potatoes, and charred corn salsa                          | 18,50 |