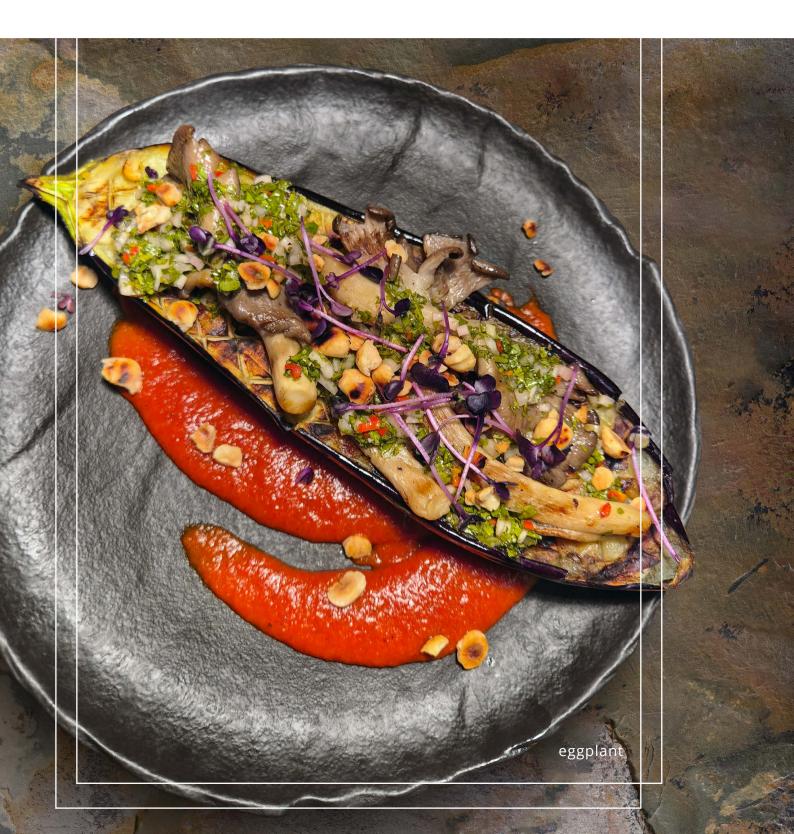

| Grilled barramundi fillet on a bed of green pea purée and black quinoa, served with grilled broccoli sprouts and chimichurri sauce | 22,30 |
|------------------------------------------------------------------------------------------------------------------------------------|-------|
| Grilled eggplant with oyster mushrooms, hazelnuts, and roasted red pepper cream (vegan)                                            | 16,50 |
| Pork "Tomahawk" steak served with mango and bell pepper chutney,<br>baby potatoes, and charred corn salsa                          | 18,50 |