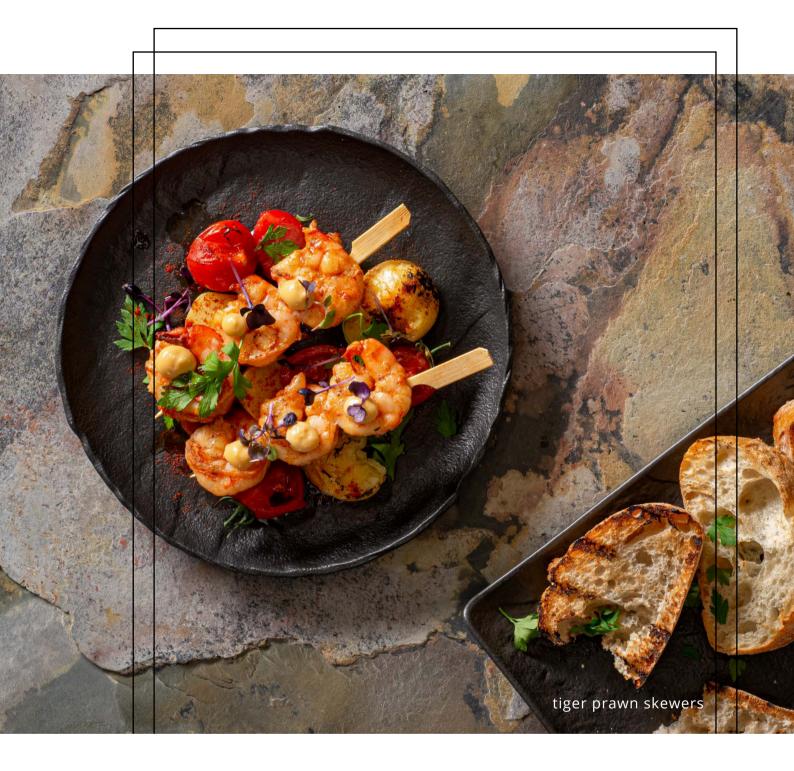

| Grilled prawn skewers, seasoned with Teriyaki mayonnaise,<br>served with grilled potatoes, spanish style tomatoes and a mini salad | 11,50 |
|------------------------------------------------------------------------------------------------------------------------------------|-------|
| Scandinavian herring and grilled baby potatoes with red onions jam sprinkled with dill oil                                         | 8,90  |
| Baked cottage cheese pancakes with mascarpone cream and mashed raspberries                                                         | 6,60  |
| Fried slices of Ciabatta bread with red Pesto and cheese sauce                                                                     | 5,40  |