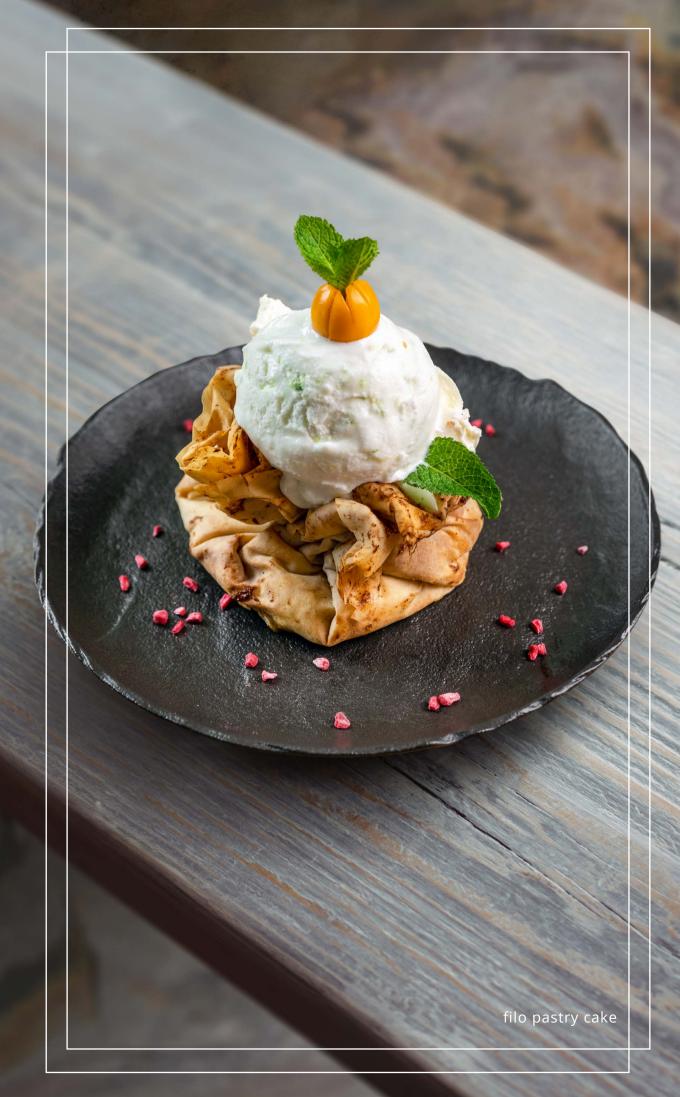

# 5

epilogue

| lce cream                                                                         | 6,00 |
|-----------------------------------------------------------------------------------|------|
| Creamy chocolate dessert with mango, ice cream and a subtle hint of chili spice   | 7,00 |
| Pannacotta with mashed raspberries                                                | 6,10 |
| Peach tartlet with torched italian meringue                                       | 6,70 |
| Filo pastry cake, filled with oranges, with mascarpone cream and ice cream on top | 8,50 |