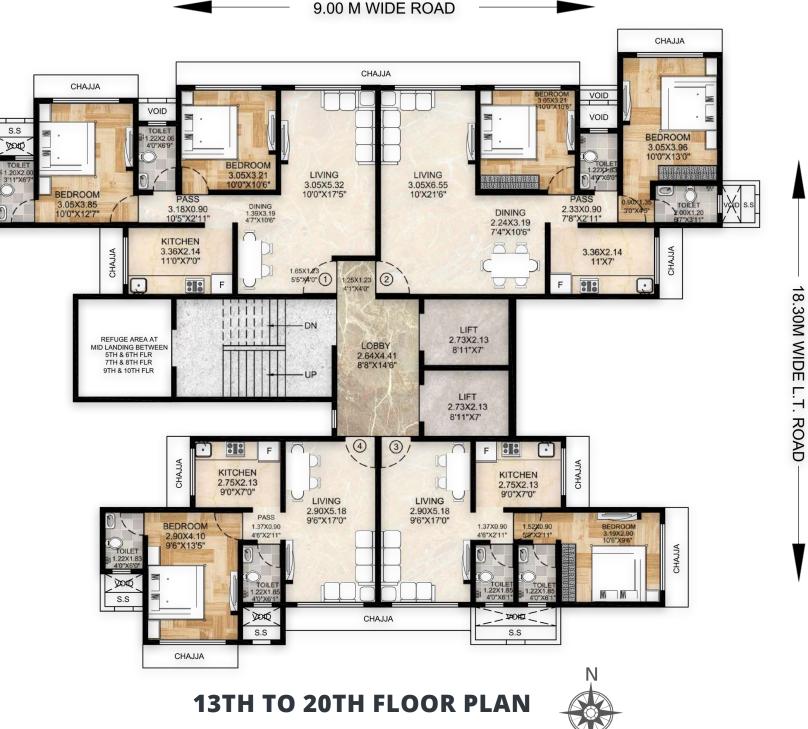

# FLOOR PLANS

### 9.00 M WIDE ROAD

9.00 M WIDE ROAD -----

9.00 M WIDE ROAD

18.30M WIDE L.T. . ROAD