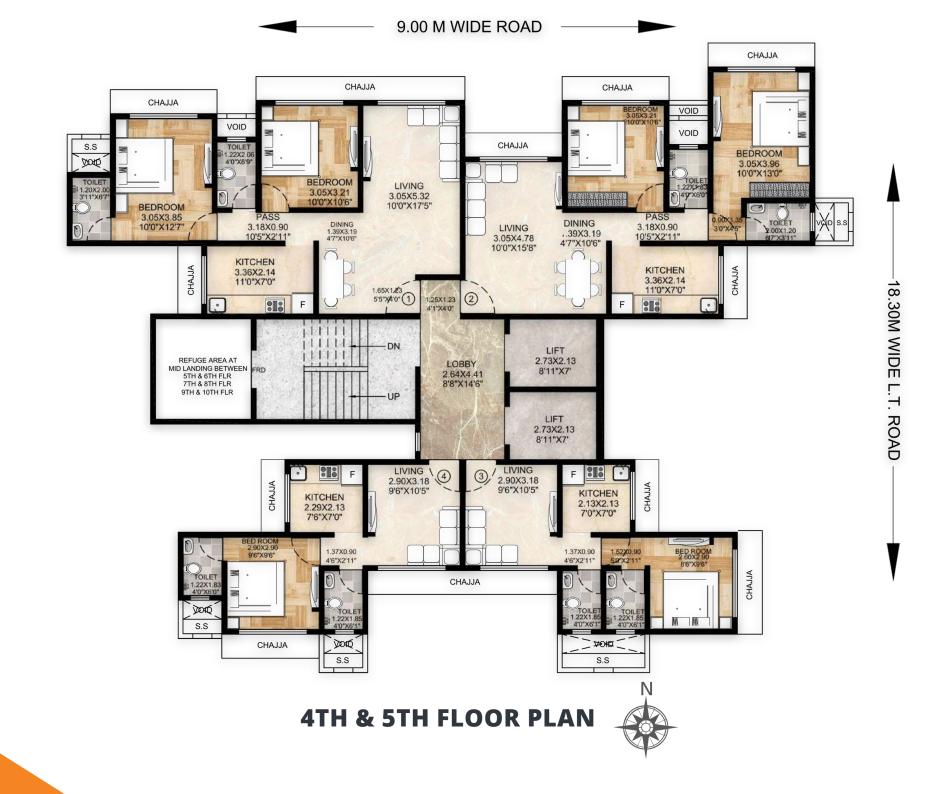

legant, designer finished entrance door and internal doors with superior quality fittings
- Gypsum finished internal walls with plastic/ flat paint
- Heavy section, anodized aluminum sliding windows



**KITCHEN** 

- Granite Platform
- 4' 0" height ceramic tiled wall above the platforms
- Scratch resistant stainless steel sink
- Provision for water purifier
- Space for Washing Machine



### **BATHROOM**

#### • Anti-skid flooring

- Digitally Designed tiled wall up to 7' 0" height
- Premium sanitary fixture
- Naturally ventilated bathroom
- Instant Water heaters, Racold or equivalent



- Earthquake resistant structure
- 24 hours CCTV surveillance
- Advanced fire-fighting systems
- Rainwater Harvesting
   System



# FLOOR PLANS



### 9.00 M WIDE ROAD









9.00 M WIDE ROAD -----









9.00 M WIDE ROAD

18.30M WIDE L.T. . ROAD



# **PROXIMITY TO**

Explore Premium Living at it's best, with place that offers you personal space and is well-connected with life's conveniences.



Temple 3 Minutes

• Datta Mandir • Shree Shantinath Jain Temple



Dahisar Railway Station 1 Minute 00

Entertainment 15 Minutes

• Movie Time Cinema



Hospital 5 Minutes

Dr. Crystal Hospital
Dr. M. L. Dhawale Memorial Trust Hospital
Navneet Hospital



Mall 20 Minutes

• Saikrupa Mall • Devraj Mall



Education 5 Minutes

St. Louis High SchoolDon Bosco Junior College



Airport 40 Minutes Bus Stop 5 Minutes

π

Metro Station 15 Minutes

# **STAY CONNECTED**

Experience a feeling of comfort and joy with everything you need, daily around you. With a home at the nerve-center of suburbs all im