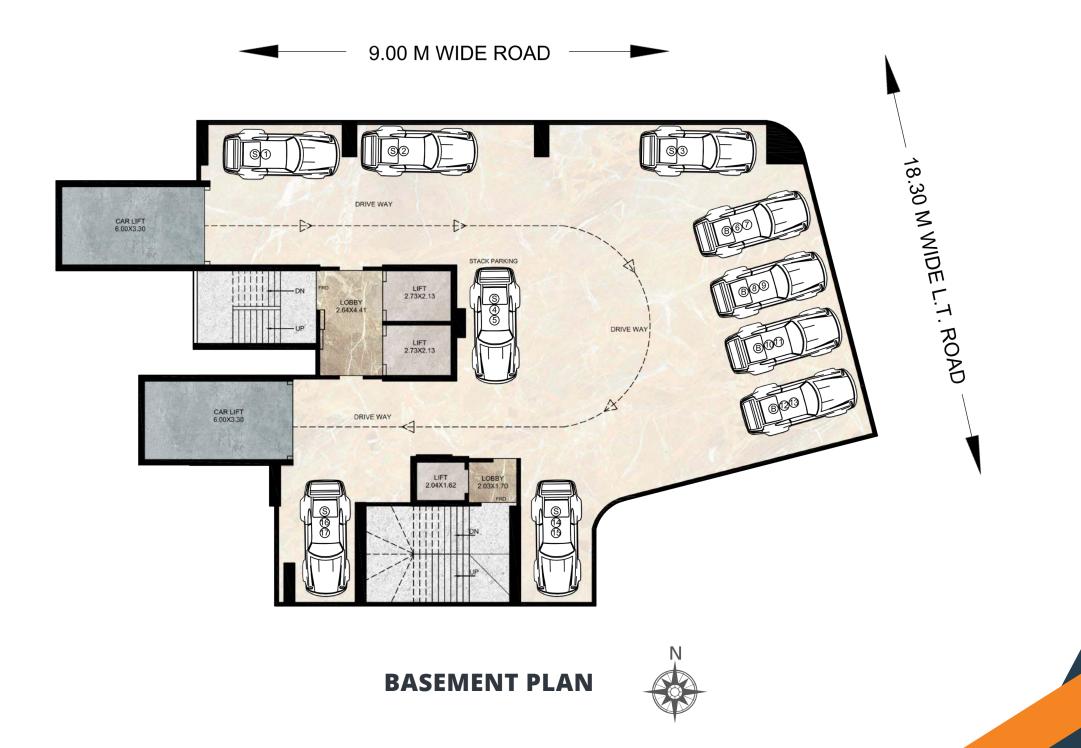

# FLOOR PLANS

### 9.00 M WIDE ROAD

9.00 M WIDE ROAD -----

9.00 M WIDE ROAD

18.30M WIDE L.T. . ROAD