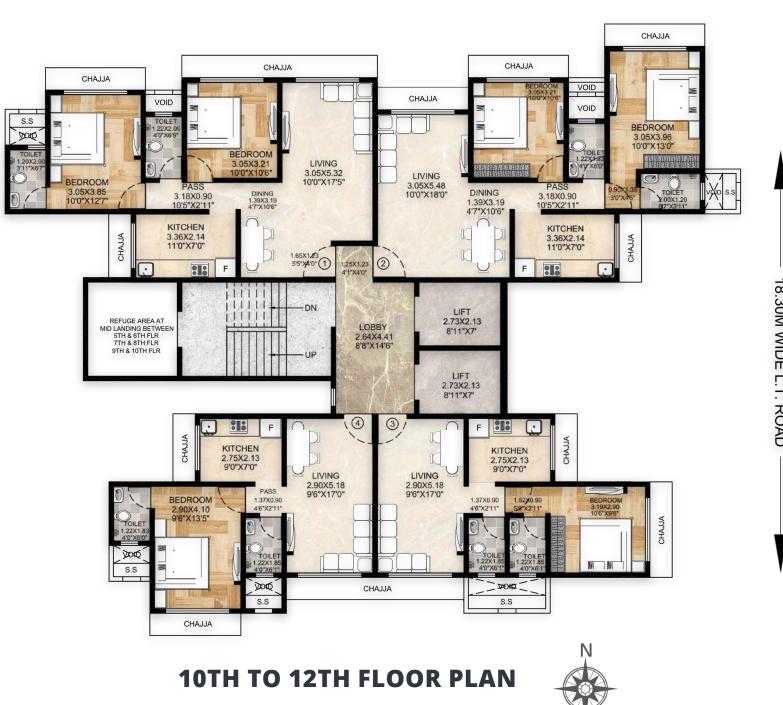

nt, designer finished entrance door and internal doors with superior quality fittings
- Gypsum finished internal walls with plastic/ flat paint
- Heavy section, anodized aluminum sliding windows



**KITCHEN** 

- Granite Platform
- 4' 0" height ceramic tiled wall above the platforms
- Scratch resistant stainless steel sink
- Provision for water purifier
- Space for Washing Machine



### **BATHROOM**

#### • Anti-skid flooring

- Digitally Designed tiled wall up to 7' 0" height
- Premium sanitary fixture
- Naturally ventilated bathroom
- Instant Water heaters, Racold or equivalent



- Earthquake resistant structure
- 24 hours CCTV surveillance
- Advanced fire-fighting systems
- Rainwater Harvesting
   System



# FLOOR PLANS



### 9.00 M WIDE ROAD









9.00 M WIDE ROAD -----









9.00 M WIDE ROAD

18.30M WIDE L.T. . ROAD



# **PROXIMITY TO**

Explore Premium Living at it's best, with place that offers you personal space and is well-connected with life's conveniences.



Temple 3 Minutes

• Datta Mandir • Shree Shantinath Jain Temple



Dahisar Railway Station 1 Minute 00

Entertainment 15 Minutes

• Movie Time Cinema



Hospital 5 Minutes

Dr. Crystal Hospital
Dr. M. L. Dhawale Memorial Trust Hospital
Navneet Hospital



Mall 20 Minutes

• Saikrupa Mall • Devraj Mall



Education 5 Minutes

St. Louis High SchoolDon Bosco Junior College



Airport 40 Minutes Bus Stop 5 Minutes

π

Metro Station 15 Minutes

# **STAY CONNECTED**

Experience a feeling of comfort and joy with everything you need, daily around you. With a home at the nerve-center of suburbs all immedi