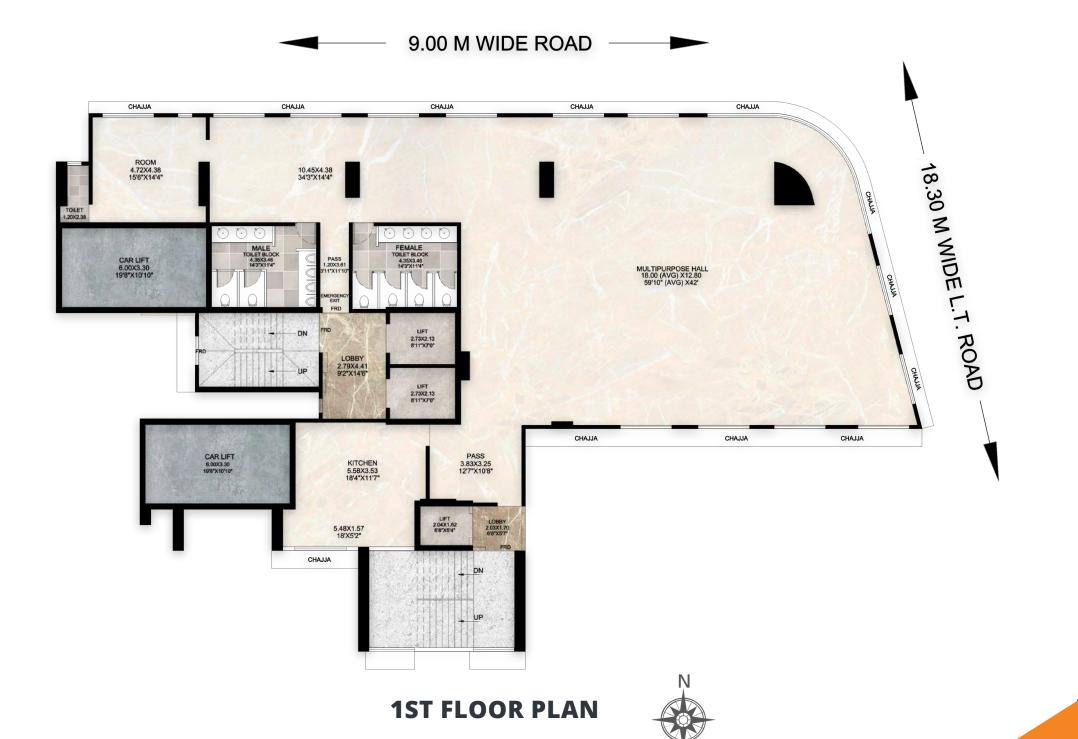

# FLOOR PLANS

### 9.00 M WIDE ROAD

9.00 M WIDE ROAD -----

9.00 M WIDE ROAD

18.30M WIDE L.T. . ROAD