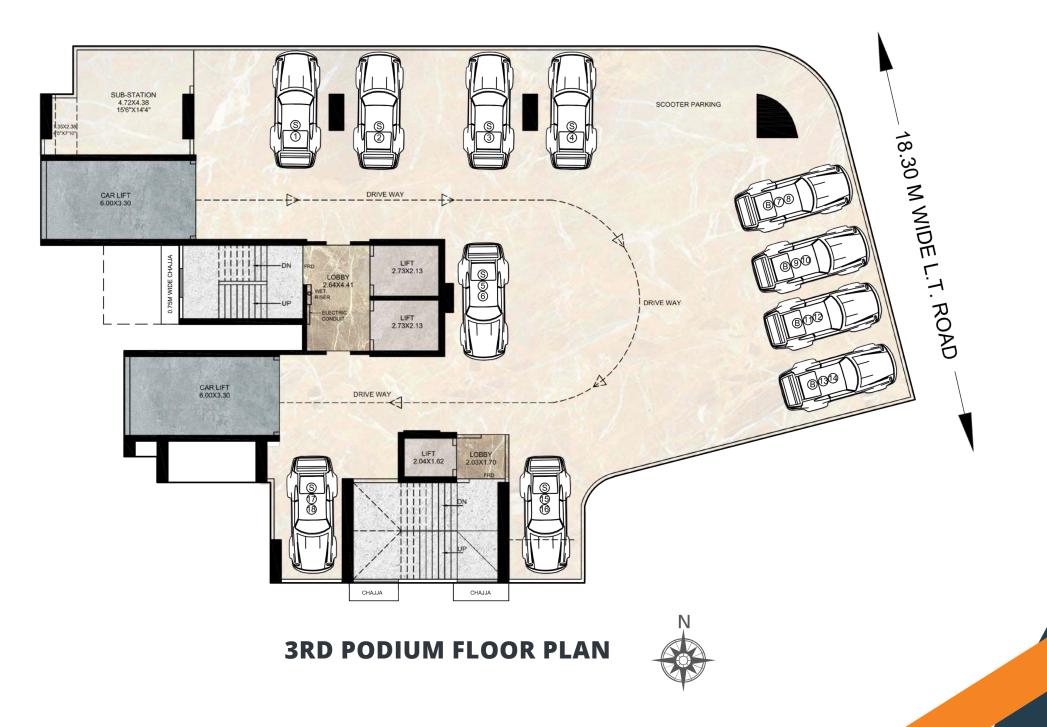

Elegant, designer finished entrance door and internal doors with superior quality fittings
- Gypsum finished internal walls with plastic/ flat paint
- Heavy section, anodized aluminum sliding windows



**KITCHEN** 

- Granite Platform
- 4' 0" height ceramic tiled wall above the platforms
- Scratch resistant stainless steel sink
- Provision for water purifier
- Space for Washing Machine



### **BATHROOM**

#### • Anti-skid flooring

- Digitally Designed tiled wall up to 7' 0" height
- Premium sanitary fixture
- Naturally ventilated bathroom
- Instant Water heaters, Racold or equivalent



- Earthquake resistant structure
- 24 hours CCTV surveillance
- Advanced fire-fighting systems
- Rainwater Harvesting
   System



# FLOOR PLANS



### 9.00 M WIDE ROAD









9.00 M WIDE ROAD -----









9.00 M WIDE ROAD

18.30M WIDE L.T. . ROAD



# **PROXIMITY TO**

Explore Premium Living at it's best, with place that offers you personal space and is well-connected with life's conveniences.



Temple 3 Minutes

• Datta Mandir • Shree Shantinath Jain Temple



Dahisar Railway Station 1 Minute 00

Entertainment 15 Minutes

• Movie Time Cinema



Hospital 5 Minutes

Dr. Crystal Hospital
Dr. M. L. Dhawale Memorial Trust Hospital
Navneet Hospital



Mall 20 Minutes

• Saikrupa Mall • Devraj Mall



Education 5 Minutes

St. Louis High SchoolDon Bosco Junior College



Airport 40 Minutes Bus Stop 5 Minutes

π

Metro Station 15 Minutes

# **STAY CONNECTED**

Experience a feeling of comfort and joy with everything you need, daily around you. With a home at the nerve-center of suburbs all