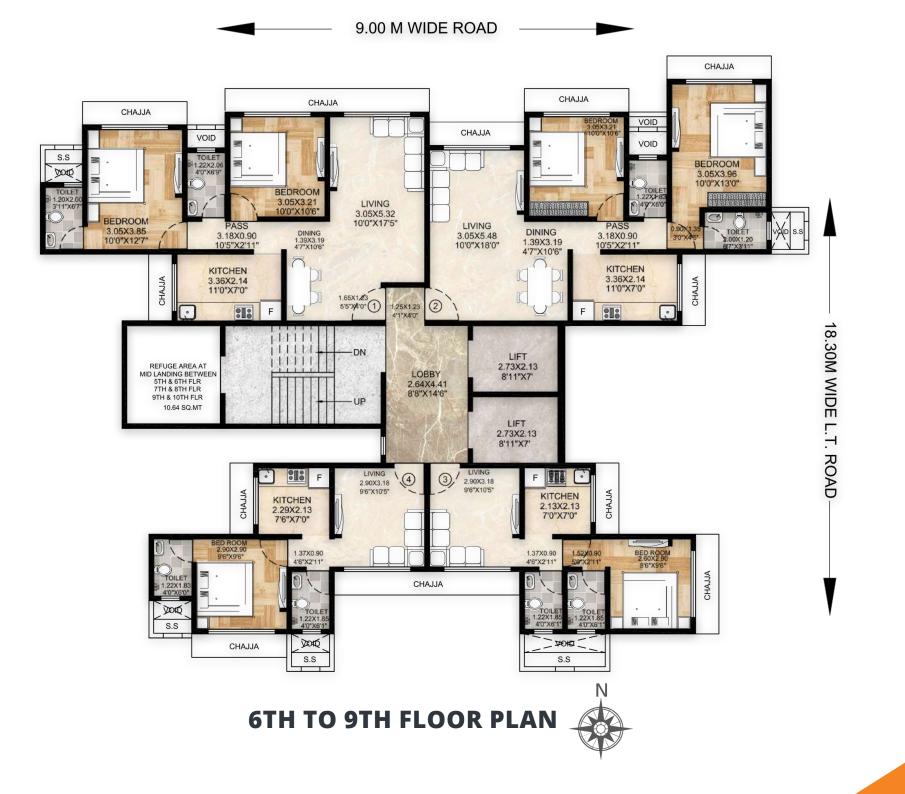

# FLOOR PLANS

### 9.00 M WIDE ROAD

9.00 M WIDE ROAD -----

9.00 M WIDE ROAD

18.30M WIDE L.T. . ROAD