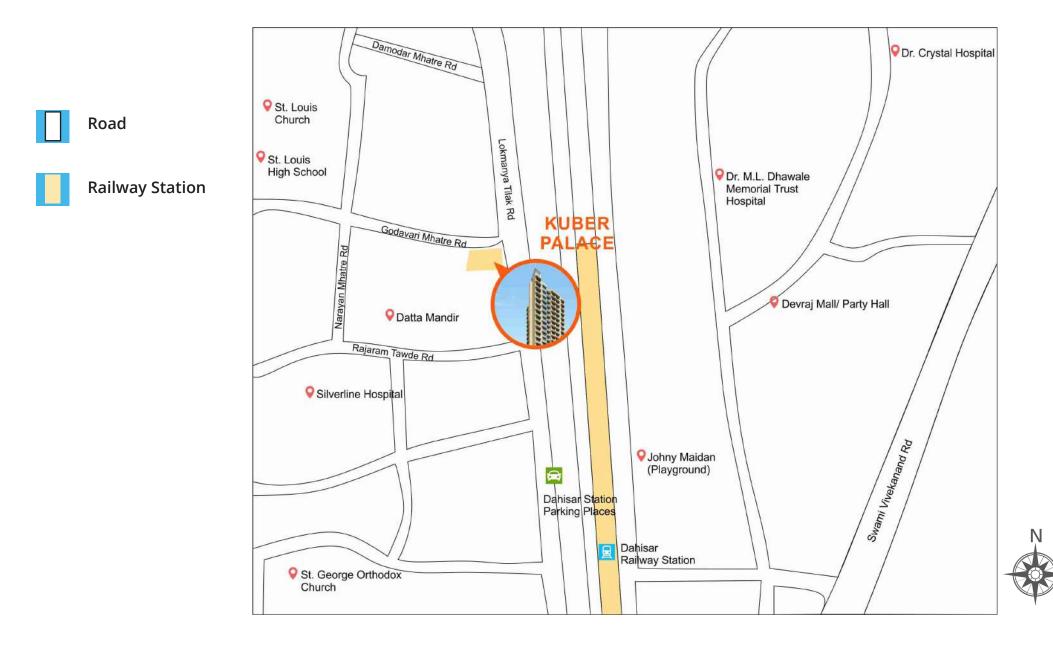

# **PROXIMITY TO**

Explore Premium Living at it's best, with place that offers you personal space and is well-connected with life's conveniences.

Temple 3 Minutes

• Datta Mandir • Shree Shantinath Jain Temple

Dahisar Railway Station 1 Minute 00

Entertainment 15 Minutes

• Movie Time Cinema

Hospital 5 Minutes

Dr. Crystal Hospital
Dr. M. L. Dhawale Memorial Trust Hospital
Navneet Hospital

Mall 20 Minutes

• Saikrupa Mall • Devraj Mall

Education 5 Minutes

St. Louis High SchoolDon Bosco Junior College

Airport 40 Minutes Bus Stop 5 Minutes

π

Metro Station 15 Minutes

# **STAY CONNECTED**

Experience a feeling of comfort and joy with everything you need, daily around you. With a home at the nerve-center of suburbs all immediate conveniences from transportation to entertaiment are at a stone's throw away.

Site Address: Proposed Commercial & Residential Building on Plot Bearing CTS no. 774, 774/1 to 18 of Village, Dahisar at L. T. Road, Dahisar (West), Mumbai.

Disclaimer : This brochure does not constitute of an offer or contract. In the interest of project improvement or due to changes in the rules & regulations of respective authorities, the developers reserves the right to change plans, specifications, features, etc., without prior notice or obligation at their discretion. The images used are for representation purpose only.