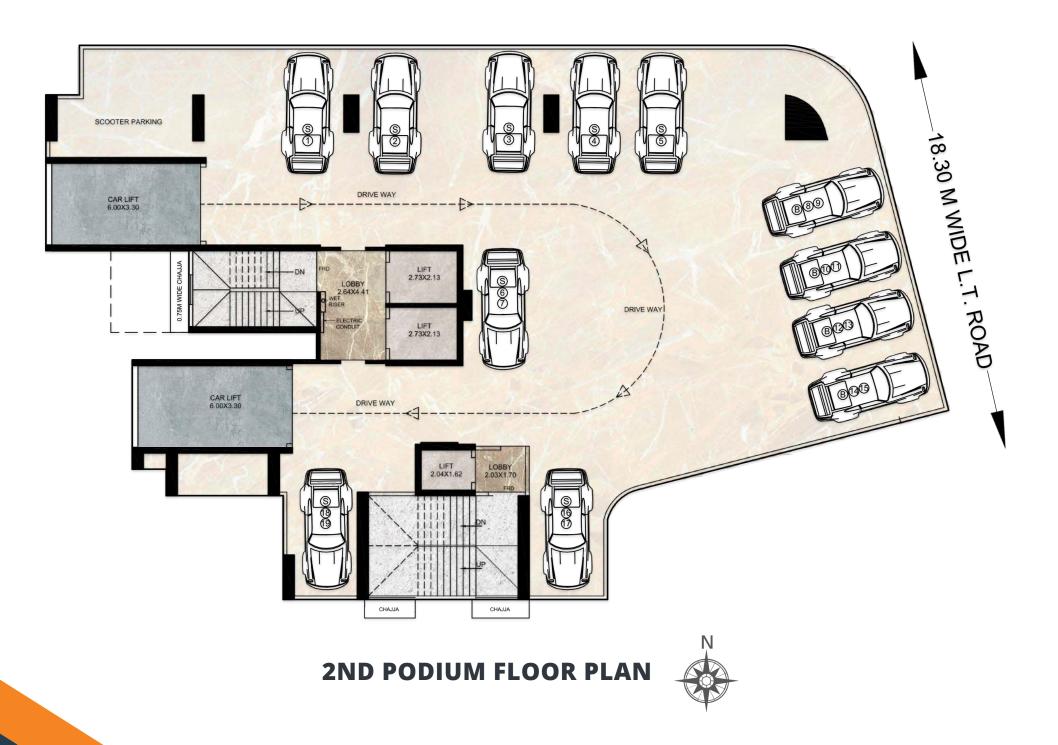

t, Vastu compliant plans
- Elegant, designer finished entrance door and internal doors with superior quality fittings
- Gypsum finished internal walls with plastic/ flat paint
- Heavy section, anodized aluminum sliding windows



**KITCHEN** 

- Granite Platform
- 4' 0" height ceramic tiled wall above the platforms
- Scratch resistant stainless steel sink
- Provision for water purifier
- Space for Washing Machine



### **BATHROOM**

#### • Anti-skid flooring

- Digitally Designed tiled wall up to 7' 0" height
- Premium sanitary fixture
- Naturally ventilated bathroom
- Instant Water heaters, Racold or equivalent



- Earthquake resistant structure
- 24 hours CCTV surveillance
- Advanced fire-fighting systems
- Rainwater Harvesting
   System



# FLOOR PLANS



### 9.00 M WIDE ROAD









9.00 M WIDE ROAD -----









9.00 M WIDE ROAD

18.30M WIDE L.T. . ROAD



# **PROXIMITY TO**

Explore Premium Living at it's best, with place that offers you personal space and is well-connected with life's conveniences.



Temple 3 Minutes

• Datta Mandir • Shree Shantinath Jain Temple



Dahisar Railway Station 1 Minute 00

Entertainment 15 Minutes

• Movie Time Cinema



Hospital 5 Minutes

Dr. Crystal Hospital
Dr. M. L. Dhawale Memorial Trust Hospital
Navneet Hospital



Mall 20 Minutes

• Saikrupa Mall • Devraj Mall



Education 5 Minutes

St. Louis High SchoolDon Bosco Junior College



Airport 40 Minutes Bus Stop 5 Minutes

π

Metro Station 15 Minutes

# **STAY CONNECTED**

Experience a feeling of comfort and joy with everything you need, daily around you. With a home at the ne