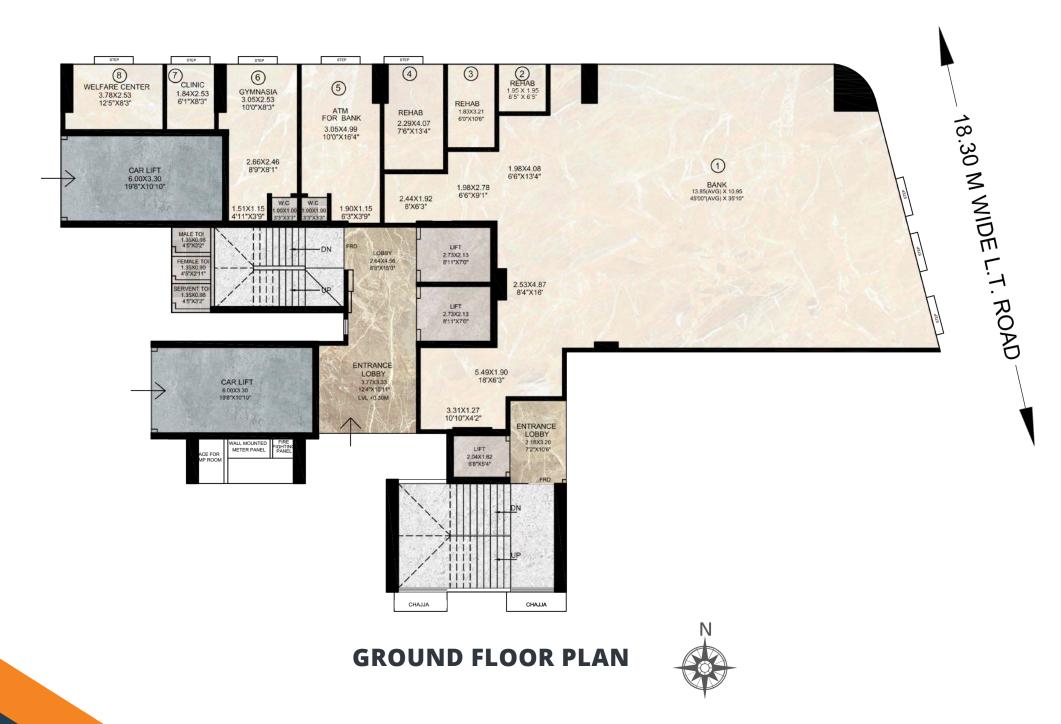

# FLOOR PLANS

### 9.00 M WIDE ROAD

9.00 M WIDE ROAD -----

9.00 M WIDE ROAD

18.30M WIDE L.T. . ROAD