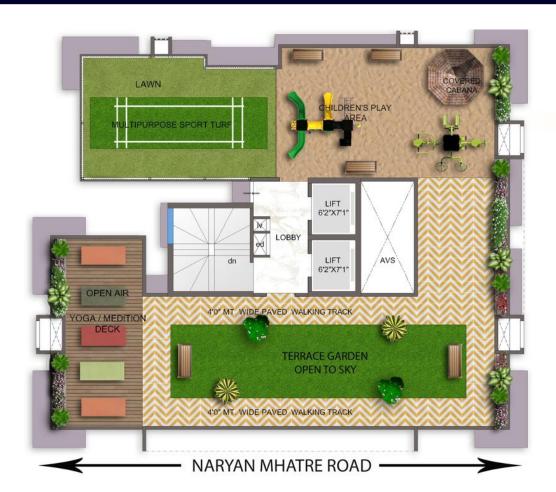

# DPS SANCTUM THE 25TH HOUP SIGHT DOWN THE 25TH HOUP SIGHT DAHISAR WEST

Enjoy resort-style living with lush open spaces complemented by luxurious amenities.

Embrace open spaces\*, lush landscapes, breathtaking views#, and spacious homes.

Artist's impression for representation purpose only. No warranty is expressly or impliedly given that the completed development will comply in any degree with such artist's impression as depicted. The furniture, accessories, paintings, plantations, landscaping, items, electronic goods, additional fittings/fixtures, decorative items, false ceiling including finishing materials, specifications, shades, sizes and colour of the tiles, etc. shown in the image are only indicative in nature and are only for the purpose of illustrating/indicating a conceived layout and do not form part of the standard specifications/amenities/services to be provided in the unit and/or the Project. The specifications/amenities mentioned in the Agreement for sale and/or uploaded on MahaRERA website shall be final and binding on the Developer and Purchaser