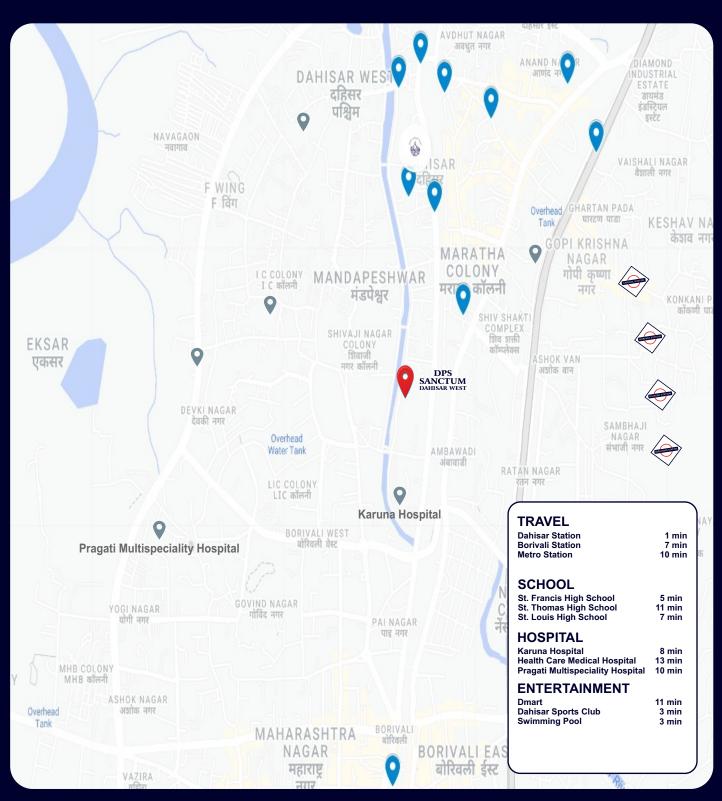

## DISCOVER A WORLD OF CONNECTIVITY & CONVENIENCE

## DAHISAR: A LOCALITY FOR THE PRESENT & BEYOND

In the 25th Hour lifestyle is more than a mere statement at DPS Sanctum. Connectivity of the project ensures you save up to 1 hour of travel time per day"

Borivali Station: 7 minutes

Enjoy the perks of Mumbai's most connected station at a fraction of the cost, with quick access to the city's hub.

Dahisar Station: 1 minute (200 meters)

Live just 200 meters from Dahisar Station, blending unmatched convenience with peaceful surroundings.

Dahisar Metro: 7 minutes

Stay seamlessly connected with the Dahisar Metro, ensuring smooth transit across Mumbai.