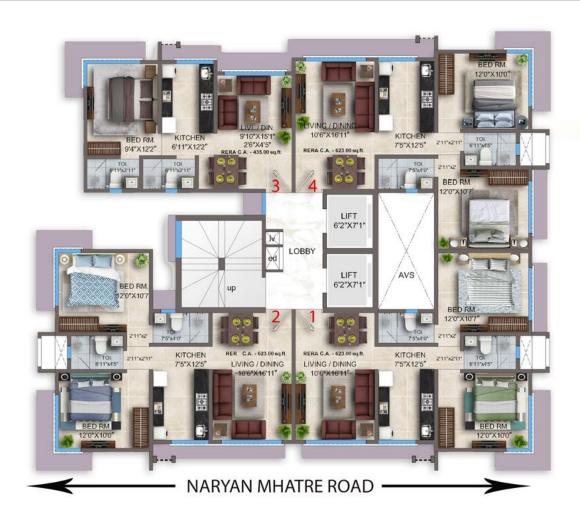

**DPS Nakshatra Heights** Charkop Sector-2, Kandivali (W)

New Siddharth Nagar, Goregaon (W)

Ashok Chakravarti Road Kandivali (E)

Ashok Nagar, Kandivali (E)