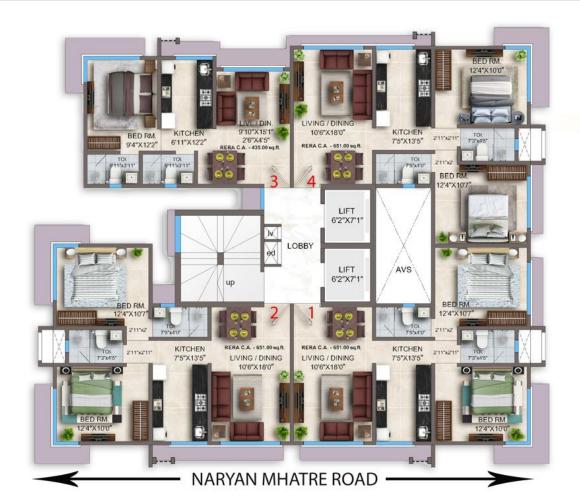

# DPS SANCTUM THE 25TH HOUP SIGHT DOWN THE 25TH HOUP SIGHT DAHISAR WEST

Enjoy resort-style living with lush open spaces complemented by luxurious amenities.

Embrace open spaces\*, lush landscapes, breathtaking views#, and spacious homes.

Artist's impression for representation purpose only. No warranty is expressly or impliedly given that the completed development will comply in any degree with such artist's impression as depicted. The furniture, accessories, paintings, plantations, landscaping, items, electronic goods, additional fittings/fixtures, decorative items, false ceiling including finishing materials, specifications, shades, sizes and colour of the tiles, etc. shown in the image are only indicative in nature and are only for the purpose of illustrating/indicating a conceived layout and do not form part of the standard specifications/amenities/services to be provided in the unit and/or the Project. The specifications/amenities mentioned in the Agreement for sale and/or uploaded on MahaRERA website shall be final and binding on the Developer and Purchaser