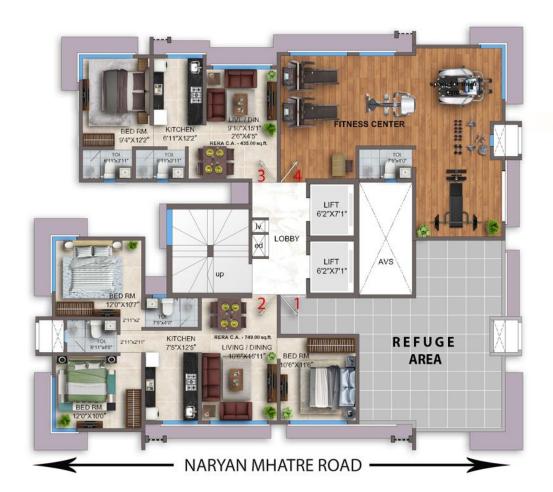

**DPS Nakshatra Heights** Charkop Sector-2, Kandivali (W)

New Siddharth Nagar, Goregaon (W)

Ashok Chakravarti Road Kandivali (E)

Ashok Nagar, Kandivali (E)