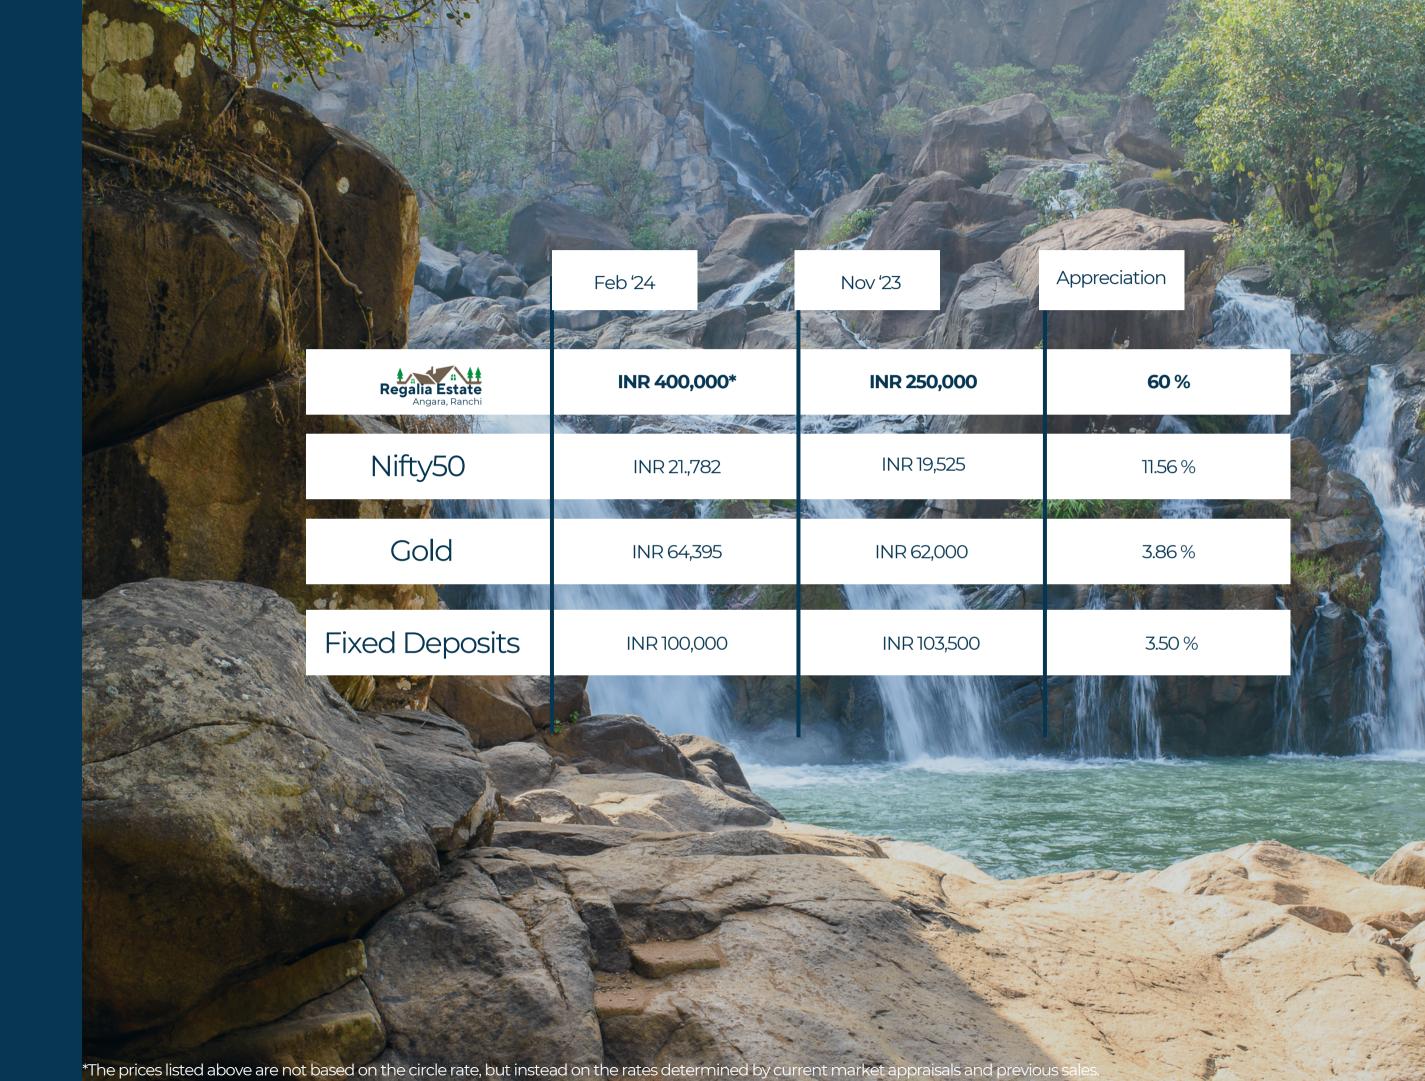

## DIVERSITY IN INCOME

Since your Mutuals and **Debt Funds or Gold has** been performing great, why not diverse and hedge against market risks? Land investments also offer various avenues for generating income. Apart from potential appreciation in land value, investors can derive revenue through leasing or renting the land for agricultural, commercial, or residential purposes.

# AN INVESTMENT THAT LASTS GENERATIONS

Investing is a rare opportunity, one that shouldn't be taken lightly. So, when we do decide to invest, why not ensure it's truly worthwhile? Let's choose investments that resonate on a deeper level, investments that we can immerse ourselves in, feeling their significance and sensing their impact. Unlike other assets subject to the whims of fluctuating markets, land holds its ground, steadfast against the passage of time and the inevitability of change.