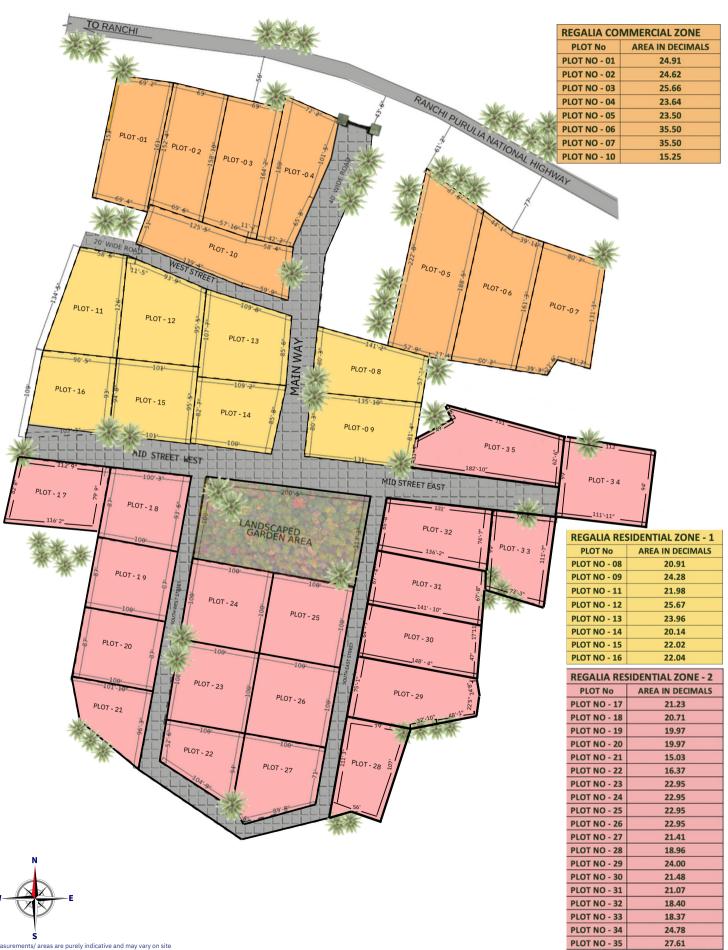

**PLOT SIZE**: 15.25 - 35.50 DECIMAL **ADJACENT ROAD**: NH-1/40 FT

**8 APPLICATIONS ONLY** 

#### REGALIA RESIDENTIAL ZONE-1

**PLOT SIZE**: 15.25 - 35.50 DECIMAL

**ADJACENT ROAD**: 40 FT

**8 APPLICATIONS ONLY** 

#### REGALIA RESIDENTIAL ZONE- 2

**PLOT SIZE**: 15.25 - 35.50 DECIMAL

**ADJACENT ROAD**: 40 FT/20 FT

19 APPLICATIONS ONLY